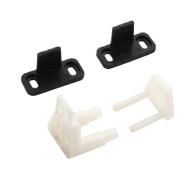

WALL SPACER BOLT

| 61285 | Barn Door, Track Joiner Kit | w/ Bolts, Stainless Steel |
|-------|-----------------------------|---------------------------|
| 61286 | Barn Door, Track Joiner Kit | w/ Bolts, Black           |
| 61287 | Barn Door, Track Joiner Kit | w/ Bolts, Bronze          |
|       |                             |                           |
|       |                             |                           |
| 61288 | Barn Door, Wall Spacer Bolt | Stainless Steel           |
| 61289 | Barn Door, Wall Spacer Bolt | Black                     |