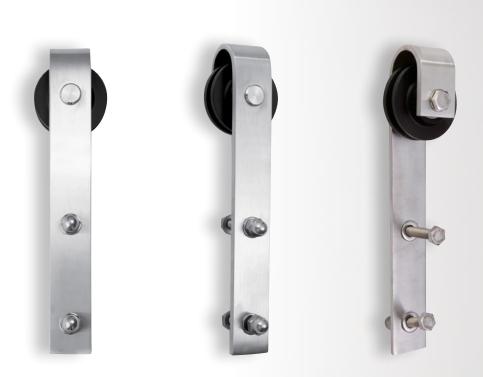

## Bent Strap

| 61250 | Barn Door Kit, /8-3/4" | Stainless Steel |
|-------|------------------------|-----------------|
| 61251 | Barn Door Kit, 78-3/4" | Black           |
| 61252 | Barn Door Kit, 78-3/4" | Bronze          |
| 61255 | Barn Door Kit, 96"     | Stainless Steel |
| 61256 | Barn Door Kit, 96"     | Black           |
| 61257 | Barn Door Kit, 96"     | Bronze          |