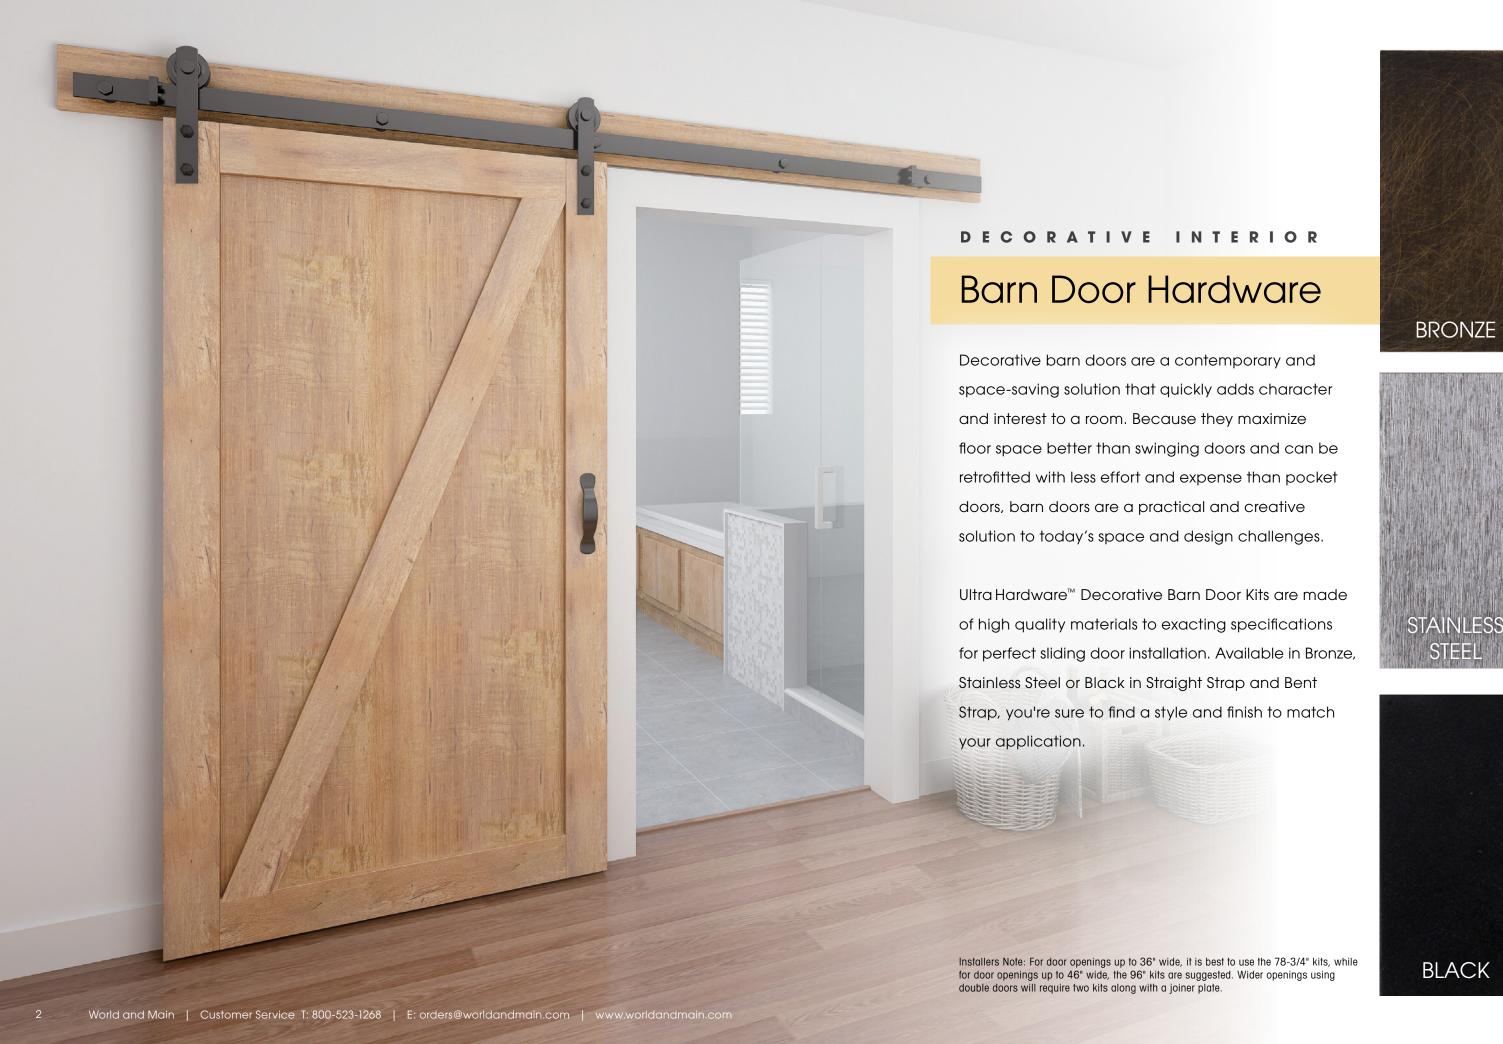

# Barn Door Hardware











## Bent Strap

| 61250 | Barn Door Kit, /8-3/4" | Stainless Steel |
|-------|------------------------|-----------------|
| 61251 | Barn Door Kit, 78-3/4" | Black           |
| 61252 | Barn Door Kit, 78-3/4" | Bronze          |
| 61255 | Barn Door Kit, 96"     | Stainless Steel |
| 61256 | Barn Door Kit, 96"     | Black           |
| 61257 | Barn Door Kit, 96"     | Bronze          |





### **Expansion Parts**

#### TRACK ONLY

| 61280 | Barn Door, 96" Track Only | Stainless Steel |
|-------|---------------------------|-----------------|
| 61281 | Barn Door, 96" Track Only | Black           |
| 61282 | Barn Door, 96" Track Only | Bronze          |



WALL SPACER BOLT



| 61285 | Barn Door, Track Joiner Kit | w/ Bolts, Stainless Steel |
|-------|-----------------------------|-------