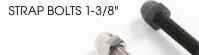

### Replacement Parts

| 61295 | Barn Door, Strap Bolts | 1-3/8" Length, Stainless Steel |
|-------|------------------------|--------------------------------|
| 61296 | Barn Door, Strap Bolts | 1-3/8" Length, Black           |