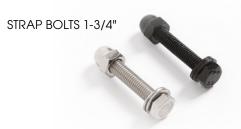

| 61297 | Barn Door, Strap Bolts | 1-3/4" Length, Stainless Steel |
|-------|------------------------|--------------------------------|
| 61298 | Barn Door, Strap Bolts | 1-3/4" Length, Black           |