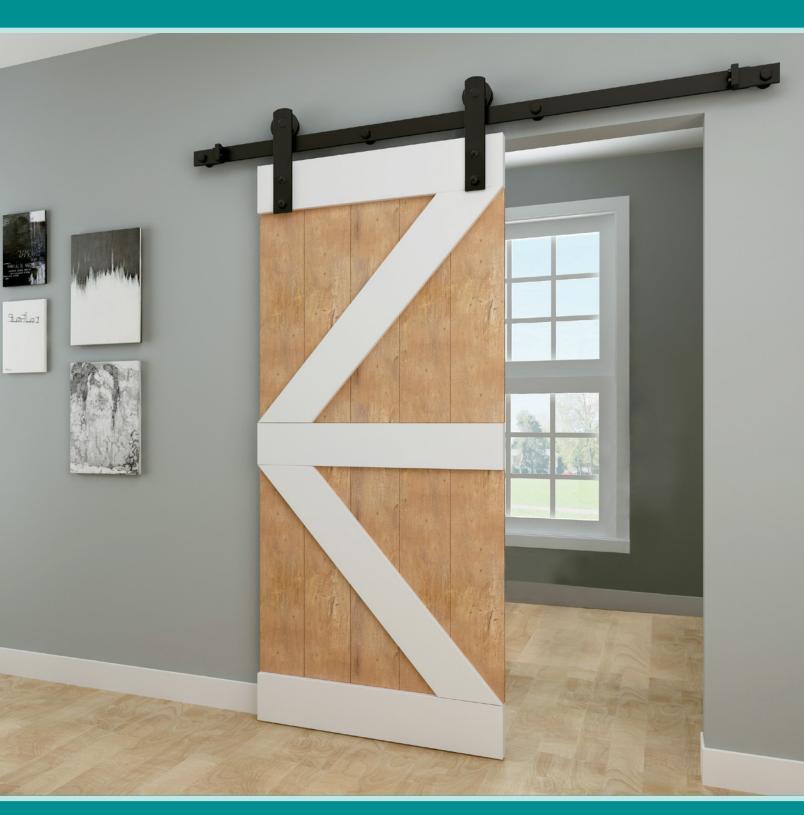

# Barn Door Hardware











## Bent Strap

| 61250 | Barn Door Kit, /8-3/4" | Stainless Steel |
|-------|------------------------|-----------------|
| 61251 | Barn Door Kit, 78-3/4" | Black           |
| 61252 | Barn Door Kit, 78-3/4" | Bronze          |
| 61255 | Barn Door Kit, 96"     | Stainless Steel |
| 61256 | Barn Door Kit, 96"     | Black           |
| 61257 | Barn Door Kit, 96"     | Bronze          |





### **Expansion Parts**

#### TRACK ONLY

| 61280 | Barn Door, 96" Track Only | Stainless Steel |
|-------|---------------------------|-----------------|
| 61281 | Barn Door, 96" Track Only | Black           |
| 61282 | Barn Door, 96" Track Only | Bronze          |



WALL SPACER BOLT



| 61285 | Barn Door, Track Joiner Kit | w/ Bolts, Stainless Steel |
|-------|-----------------------------|---