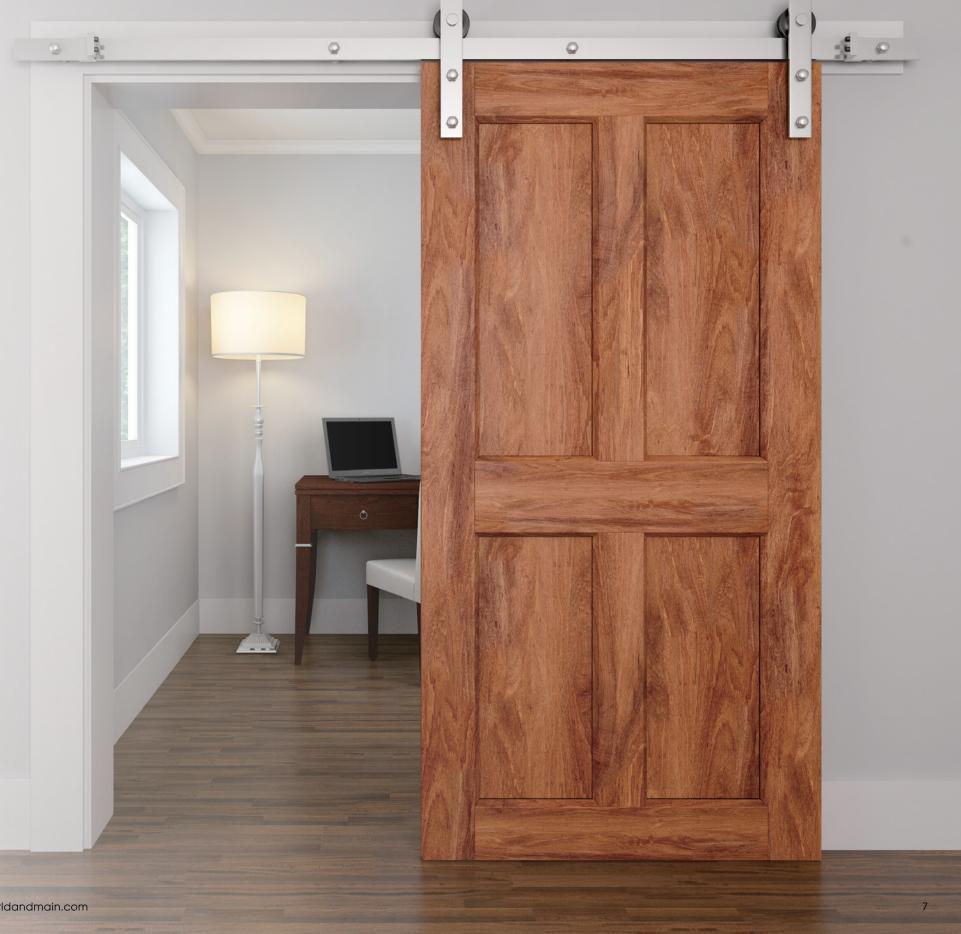

## Bent Strap

| 61250 | Barn Door Kit, /8-3/4" | Stainless Steel |
|-------|------------------------|-----------------|
| 61251 | Barn Door Kit, 78-3/4" | Black           |
| 61252 | Barn Door Kit, 78-3/4" | Bronze          |
| 61255 | Barn Door Kit, 96"     | Stainless Steel |
| 61256 | Barn Door Kit, 96"     | Black           |
| 61257 | Barn Door Kit, 96"     | Bronze          |