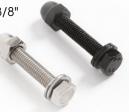

### Replacement Parts

| 61295 | Barn Door, Strap Bolts | 1-3/8" Length, Stainless Steel |
|-------|------------------------|--------------------------------|
| 61296 | Barn Door, Strap Bolts | 1-3/8" Length, Black           |