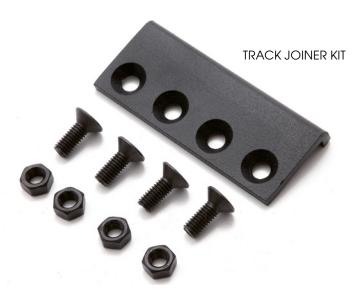

WALL SPACER BOLT

| 61285 | Barn Door, Track Joiner Kit | w/ Bolts, Stainless Steel |
|-------|-----------------------------|---------------------------|
| 61286 | Barn Door, Track Joiner Kit | w/ Bolts, Black           |
| 61287 | Barn Door, Track Joiner Kit | w/ Bolts, Bronze          |
|       |                             |                           |
|       |                             |                           |
| 61288 | Barn Door, Wall Spacer Bolt | Stainless Steel           |
| 61289 | Barn Door, Wall Spacer Bolt | Black                     |