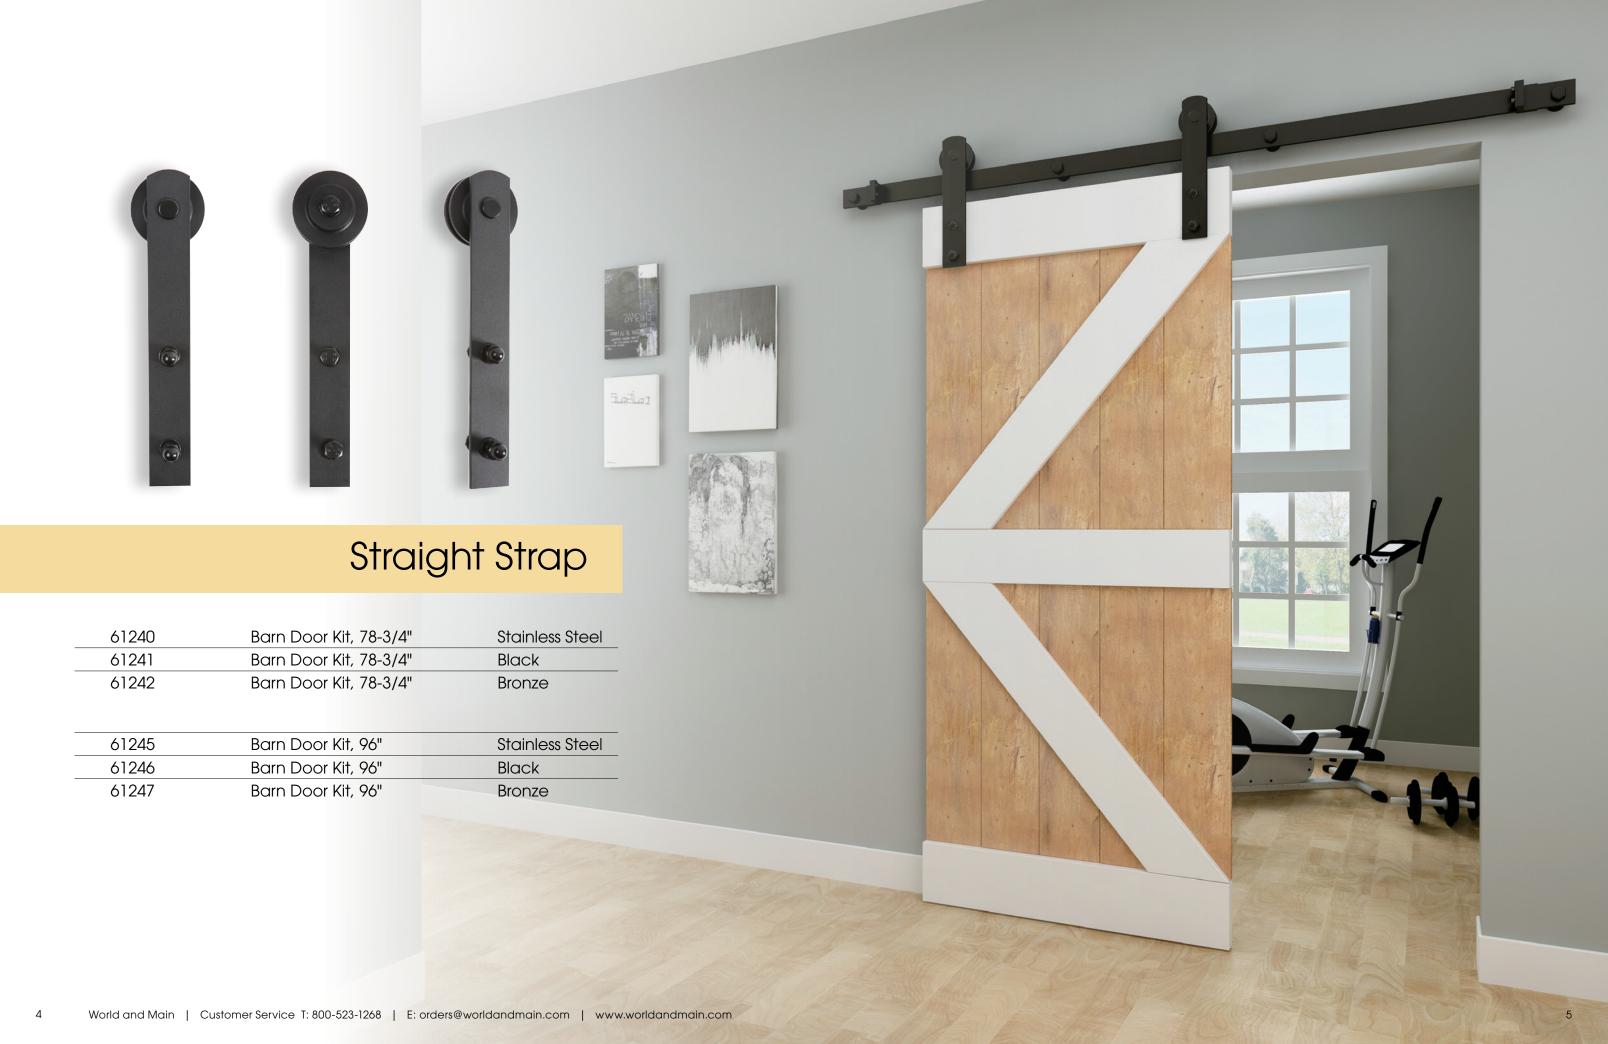

# Barn Door Hardware











## Bent Strap

| 61250 | Barn Door Kit, /8-3/4" | Stainless Steel |
|-------|------------------------|-----------------|
| 61251 | Barn Door Kit, 78-3/4" | Black           |
| 61252 | Barn Door Kit, 78-3/4" | Bronze          |
| 61255 | Barn Door Kit, 96"     | Stainless Steel |
| 61256 | Barn Door Kit, 96"     | Black           |
| 61257 | Barn Door Kit, 96"     | Bronze          |





### **Expansion Parts**

#### TRACK ONLY

| 61280 | Barn Door, 96" Track Only | Stainless Steel |
|-------|---------------------------|-----------------|
| 61281 | Barn Door, 96" Track Only | Black           |
| 61282 | Barn Door, 96" Track Only | Bronze          |



WALL SPACER BOLT



| 61285 | Barn Door, Track Joiner Kit | w/ Bolts, Stainless Steel |
|-------|-----------------------------|---------