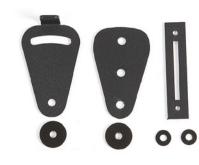

## Bent Strap

| 61250 | Barn Door Kit, /8-3/4" | Stainless Steel |
|-------|------------------------|-----------------|
| 61251 | Barn Door Kit, 78-3/4" | Black           |
| 61252 | Barn Door Kit, 78-3/4" | Bronze          |
| 61255 | Barn Door Kit, 96"     | Stainless Steel |
| 61256 | Barn Door Kit, 96"     | Black           |
| 61257 | Barn Door Kit, 96"     | Bronze          |