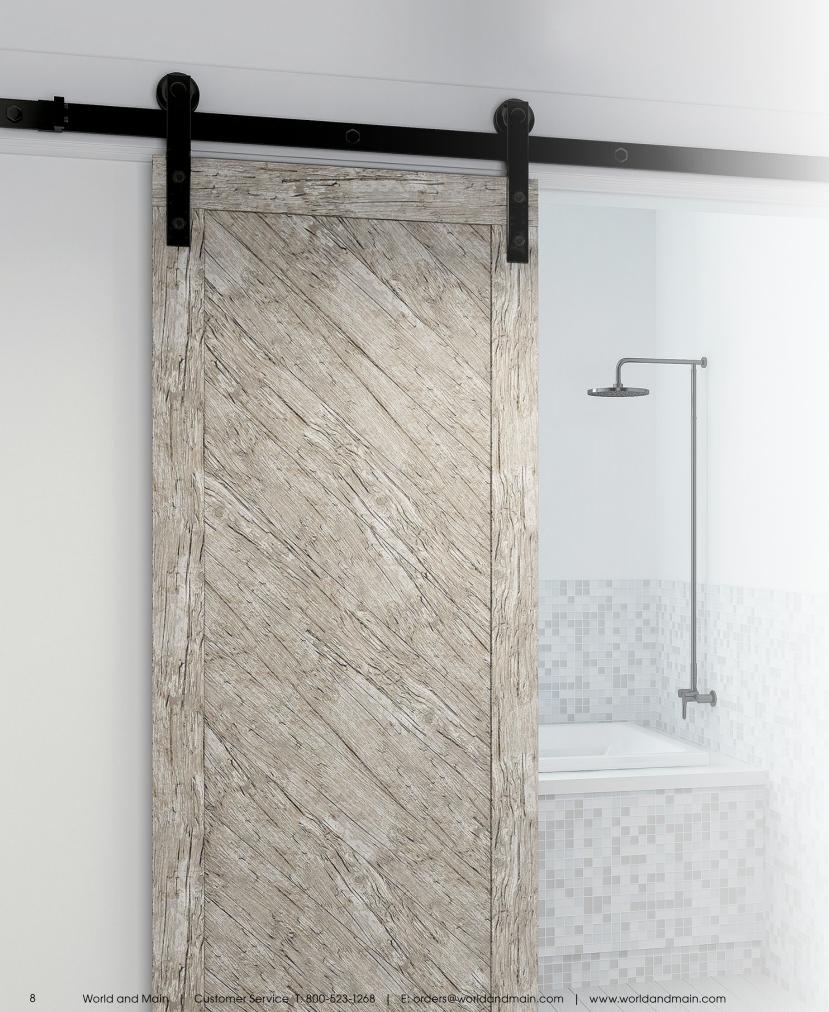

## Bent Strap

| 61250 | Barn Door Kit, /8-3/4" | Stainless Steel |
|-------|------------------------|-----------------|
| 61251 | Barn Door Kit, 78-3/4" | Black           |
| 61252 | Barn Door Kit, 78-3/4" | Bronze          |
| 61255 | Barn Door Kit, 96"     | Stainless Steel |
| 61256 | Barn Door Kit, 96"     | Black           |
| 61257 | Barn Door Kit, 96"     | Bronze          |