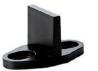

### Accessories

FLOOR MOUNT GUIDE

WALL MOUNT GUIDE

LATCH

| 61290 | Barn Door, Wall Mount Guide  | (Nylon) White |
|-------|------------------------------|---------------|
| 61291 | Barn Door, Floor Mount Guide | (Nylon) Black |