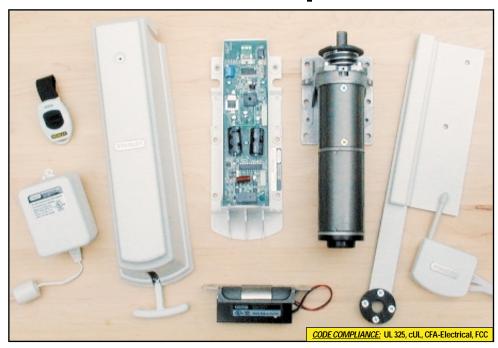

## AccessPro® Operator

## Stanley AccessPro System includes:

- Motor/gearbox
- Architectural housing
- Door arm slider bracket
- Microprocessor controller
- Plug-in AC power adapter
- Remote control with velcro strap
- · Radio frequency receiver
- · Electric strike