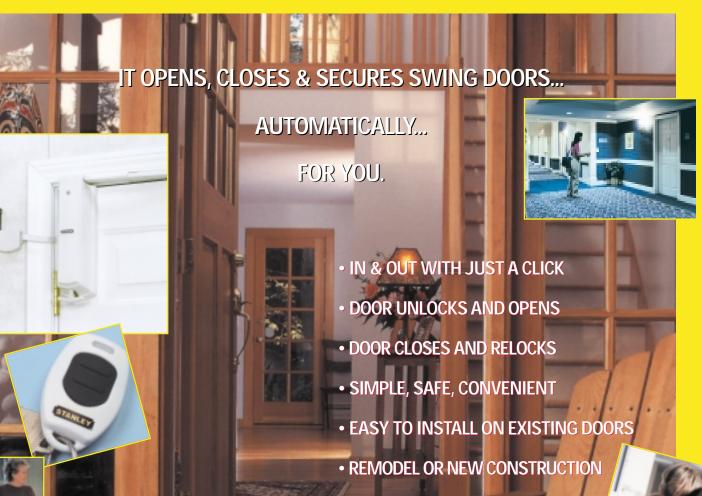

Stanley AccessPro provides door automation to new, remodel or existing manual swing doors.

Keyless entry opens the door remotely leaving your arms free to carry packages or... just the remote control.

Easy to install, this personal door opening system is powered by a plug-in 120V AC adapter.

Includes an electric strike locking device for security and remote control operation.

Door automation equipment doesn't interfere with keyed access and manual operation remains intact.

Stanley Automatic Door Systems - the safest, most cost effective solutions available today.