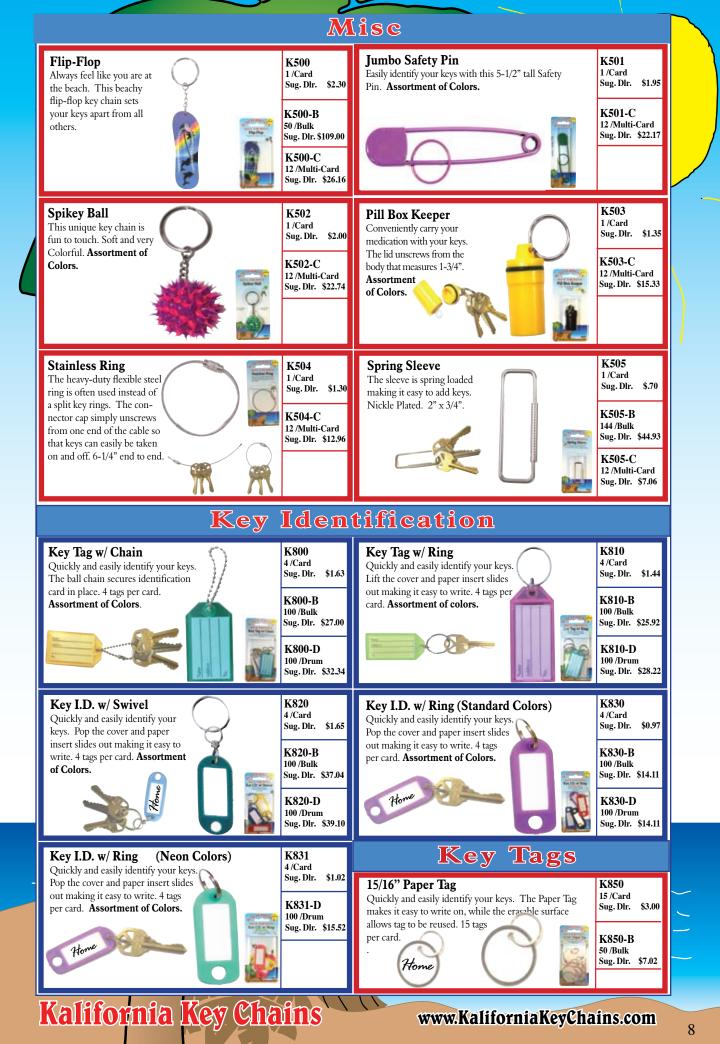

## KaliforniaKeyChains.com

rices & Product Subject To Change Without Notice. Check Our Website For New Products Added Monthly.

| Hide-A-Key                                                                                                                                                                                                                                                                                                                                                                                                                                                                                                                                                                                                                                                                                                                                                                                                                                                                                                                                                                                                                                                                                                                                                                                                                                                                                                                                                                                                                                                                                                                                                                                                                                                                                                                                                                                                                                                                                                                                                                                                                                                                                                                     | y / Cha                                        | ins & Necklaces                                                                                                                                                  |                                               |  |
|--------------------------------------------------------------------------------------------------------------------------------------------------------------------------------------------------------------------------------------------------------------------------------------------------------------------------------------------------------------------------------------------------------------------------------------------------------------------------------------------------------------------------------------------------------------------------------------------------------------------------------------------------------------------------------------------------------------------------------------------------------------------------------------------------------------------------------------------------------------------------------------------------------------------------------------------------------------------------------------------------------------------------------------------------------------------------------------------------------------------------------------------------------------------------------------------------------------------------------------------------------------------------------------------------------------------------------------------------------------------------------------------------------------------------------------------------------------------------------------------------------------------------------------------------------------------------------------------------------------------------------------------------------------------------------------------------------------------------------------------------------------------------------------------------------------------------------------------------------------------------------------------------------------------------------------------------------------------------------------------------------------------------------------------------------------------------------------------------------------------------------|------------------------------------------------|------------------------------------------------------------------------------------------------------------------------------------------------------------------|-----------------------------------------------|--|
| Magnetic Key Case<br>Weather resistant key case is great to 'hide' an extra key.<br>Simply, place the case against or on a flat metal object out of                                                                                                                                                                                                                                                                                                                                                                                                                                                                                                                                                                                                                                                                                                                                                                                                                                                                                                                                                                                                                                                                                                                                                                                                                                                                                                                                                                                                                                                                                                                                                                                                                                                                                                                                                                                                                                                                                                                                                                            | <b>K270</b><br>1 /Card<br>Sug. Dlr. \$1.40     | <b>Jumbo Magnetic Key Case</b><br>Weather resistant key case is great to 'hide' an extra key.<br>Simply, place the case against or on a flat metal object out of | K271<br>1 /Card<br>Sug. Dlr. \$2.06           |  |
| sight. Works great for Cars, Boats, Houses.                                                                                                                                                                                                                                                                                                                                                                                                                                                                                                                                                                                                                                                                                                                                                                                                                                                                                                                                                                                                                                                                                                                                                                                                                                                                                                                                                                                                                                                                                                                                                                                                                                                                                                                                                                                                                                                                                                                                                                                                                                                                                    | <b>K270-B</b><br>12 /Bulk<br>Sug. Dlr. \$16.20 | sight Works great for Cars, Boats, Houses.                                                                                                                       | K271-B<br>12 /Bulk<br>Sug. Dlr. \$21.17       |  |
| Magnetic<br>Key Case                                                                                                                                                                                                                                                                                                                                                                                                                                                                                                                                                                                                                                                                                                                                                                                                                                                                                                                                                                                                                                                                                                                                                                                                                                                                                                                                                                                                                                                                                                                                                                                                                                                                                                                                                                                                                                                                                                                                                                                                                                                                                                           | K270-R<br>24 /Board<br>Sug. Dlr. \$38.88       | MAINTER A                                                                                                                                                        | K271-R<br>12 /Board<br>Sug. Dlr. \$23.04      |  |
| <b>Key &amp; Cash Pouch</b><br>Place keys/cash inside weather resistant case and<br>store out of sight with the adhesive velcro backing.                                                                                                                                                                                                                                                                                                                                                                                                                                                                                                                                                                                                                                                                                                                                                                                                                                                                                                                                                                                                                                                                                                                                                                                                                                                                                                                                                                                                                                                                                                                                                                                                                                                                                                                                                                                                                                                                                                                                                                                       | K272<br>1 /Card<br>Sug. Dlr. \$2.00            | <b>Rock-Key-Hider</b><br>Hide the Rock outside someplace out of sight and where<br>it blends in unnoticeable to store an extra key.                              | K273<br>1 /Card<br>Sug. Dlr. \$4.00           |  |
| Front Side Back Side                                                                                                                                                                                                                                                                                                                                                                                                                                                                                                                                                                                                                                                                                                                                                                                                                                                                                                                                                                                                                                                                                                                                                                                                                                                                                                                                                                                                                                                                                                                                                                                                                                                                                                                                                                                                                                                                                                                                                                                                                                                                                                           | K272-B<br>12 /Bulk<br>Sug. Dlr. \$22.79        |                                                                                                                                                                  |                                               |  |
| Chains & Neckl                                                                                                                                                                                                                                                                                                                                                                                                                                                                                                                                                                                                                                                                                                                                                                                                                                                                                                                                                                                                                                                                                                                                                                                                                                                                                                                                                                                                                                                                                                                                                                                                                                                                                                                                                                                                                                                                                                                                                                                                                                                                                                                 |                                                | <b>4" Dog Tag Key Chain</b><br>This quality dog tag can be engraved with identification<br>or a special message. Keys can also be attached.                      | K281<br>1 /Card<br>Sug. Dlr. \$1.86           |  |
| Place key or pendant on the chain and place over head.                                                                                                                                                                                                                                                                                                                                                                                                                                                                                                                                                                                                                                                                                                                                                                                                                                                                                                                                                                                                                                                                                                                                                                                                                                                                                                                                                                                                                                                                                                                                                                                                                                                                                                                                                                                                                                                                                                                                                                                                                                                                         | K280<br>1 /Card<br>Sug. Dlr. \$0.97            | Assortment of Colors.                                                                                                                                            | K281-C<br>12 /Multi-Card                      |  |
|                                                                                                                                                                                                                                                                                                                                                                                                                                                                                                                                                                                                                                                                                                                                                                                                                                                                                                                                                                                                                                                                                                                                                                                                                                                                                                                                                                                                                                                                                                                                                                                                                                                                                                                                                                                                                                                                                                                                                                                                                                                                                                                                | K280-C<br>12 /Multi-Card<br>Sug. Dlr. \$11.64  |                                                                                                                                                                  | Sug. Dlr. \$18.98                             |  |
| <b>24" Dog Tag Neck Chain</b><br>This quality dog tag can be engraved with identification of<br>a special message. Keys can also be attached. <b>Assortment</b>                                                                                                                                                                                                                                                                                                                                                                                                                                                                                                                                                                                                                                                                                                                                                                                                                                                                                                                                                                                                                                                                                                                                                                                                                                                                                                                                                                                                                                                                                                                                                                                                                                                                                                                                                                                                                                                                                                                                                                |                                                | <b>Trigger Snap Chain</b><br>Quickly attach to belt loop, purse strap or wallet and<br>always have your keys secure and ready to use.                            | <b>K283</b><br>1 /Card<br>Sug. Dlr. \$1.76    |  |
| of Colors.                                                                                                                                                                                                                                                                                                                                                                                                                                                                                                                                                                                                                                                                                                                                                                                                                                                                                                                                                                                                                                                                                                                                                                                                                                                                                                                                                                                                                                                                                                                                                                                                                                                                                                                                                                                                                                                                                                                                                                                                                                                                                                                     | K282-C<br>12 /Multi-Card<br>Sug. Dlr. \$24.64  |                                                                                                                                                                  | K283-C<br>12 /Multi-Card<br>Sug. Dlr. \$26.84 |  |
| <b>Pocket Chain</b><br>Quickly attach to belt loop, purse strap or wallet and<br>always have your keys secure and ready to use.                                                                                                                                                                                                                                                                                                                                                                                                                                                                                                                                                                                                                                                                                                                                                                                                                                                                                                                                                                                                                                                                                                                                                                                                                                                                                                                                                                                                                                                                                                                                                                                                                                                                                                                                                                                                                                                                                                                                                                                                | K284<br>1 /Card<br>Sug. Dlr. \$2.11            | <b>36" Neck Lanyard (Standard Colors)</b><br>Hang your keys, whistle or name badge on the 1-1/4"<br>split key ring with 360 degree swivel comfortably around     | <b>K290</b><br>1 /Card<br>Sug. Dlr. \$0.97    |  |
| Constantion of the second of t | K284-C<br>12 /Multi-Card<br>Sug. Dlr. \$24.08  | your neck. Assortment of Colors.                                                                                                                                 | K290-C<br>12 /Multi-Card<br>Sug. Dlr. \$10.94 |  |
| <b>36" Neck Lanyard (Neon Colors)</b><br>Hang your keys, whistle or name badge on the 1-1/4"                                                                                                                                                                                                                                                                                                                                                                                                                                                                                                                                                                                                                                                                                                                                                                                                                                                                                                                                                                                                                                                                                                                                                                                                                                                                                                                                                                                                                                                                                                                                                                                                                                                                                                                                                                                                                                                                                                                                                                                                                                   | K291<br>1/Card                                 | 36" Neck Lanyard (3/8" Wide Material)                                                                                                                            | K292<br>1 /Card                               |  |
| Hang your keys, whistle or name badge on the 1-1/4" split key ring with 360 degree swivel comfortably around your neck. Assortment of Colors.                                                                                                                                                                                                                                                                                                                                                                                                                                                                                                                                                                                                                                                                                                                                                                                                                                                                                                                                                                                                                                                                                                                                                                                                                                                                                                                                                                                                                                                                                                                                                                                                                                                                                                                                                                                                                                                                                                                                                                                  | Sug. Dlr. \$1.25                               | Hang your keys, whistle or name badge on the 1-1/4" split key ring with 360 degree swivel comfortably around your neck. <b>Assortment of Colors.</b>             | Sug. Dlr. \$1.50                              |  |
|                                                                                                                                                                                                                                                                                                                                                                                                                                                                                                                                                                                                                                                                                                                                                                                                                                                                                                                                                                                                                                                                                                                                                                                                                                                                                                                                                                                                                                                                                                                                                                                                                                                                                                                                                                                                                                                                                                                                                                                                                                                                                                                                | 12 /Multi-Card<br>Sug. Dlr. \$15.00            |                                                                                                                                                                  | 12 /Multi-Card<br>Sug. Dlr. \$18.00           |  |
|                                                                                                                                                                                                                                                                                                                                                                                                                                                                                                                                                                                                                                                                                                                                                                                                                                                                                                                                                                                                                                                                                                                                                                                                                                                                                                                                                                                                                                                                                                                                                                                                                                                                                                                                                                                                                                                                                                                                                                                                                                                                                                                                |                                                |                                                                                                                                                                  |                                               |  |