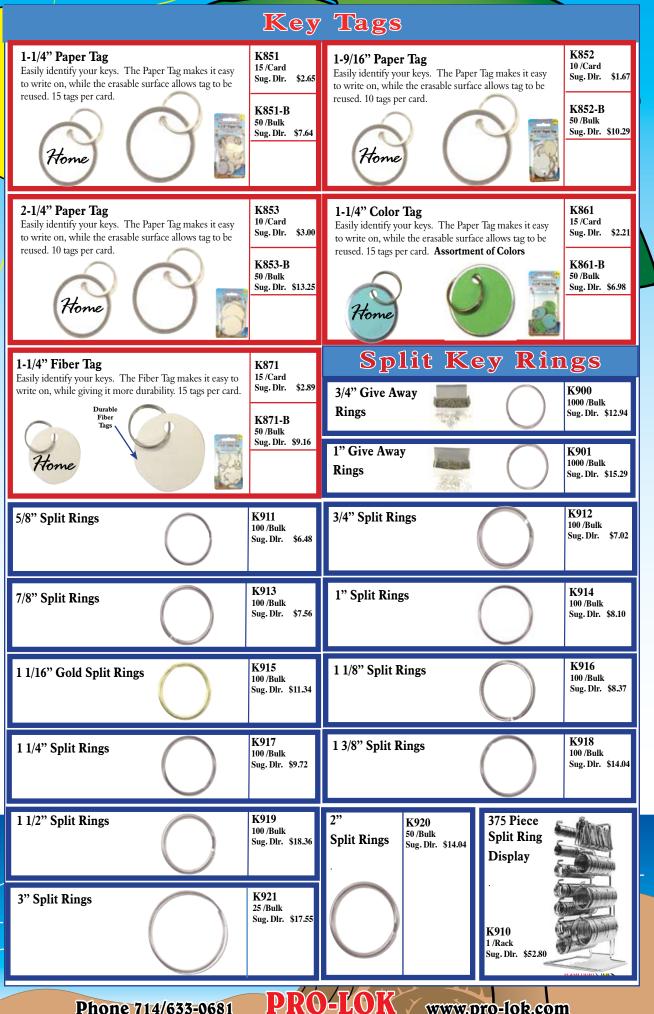

## KaliforniaKeyChains.com

rices & Product Subject To Change Without Notice. Check Our Website For New Products Added Monthly.

| Hide-A-Key                                                                                                                                                                                                                                                                                                                                                                                                                                                                                                                                                                                                                                                                                                                                                                                                                                                                                                                                                                                                                                                                                                                                                                                                                                                                                                                                                                                                                                                                                                                                                                                                                                                                                                                                                                                                                                                                                                                                                                                                                                                                                                                     | y / Cha                                        | ins & Necklaces                                                                                                                                                  |                                               |  |
|--------------------------------------------------------------------------------------------------------------------------------------------------------------------------------------------------------------------------------------------------------------------------------------------------------------------------------------------------------------------------------------------------------------------------------------------------------------------------------------------------------------------------------------------------------------------------------------------------------------------------------------------------------------------------------------------------------------------------------------------------------------------------------------------------------------------------------------------------------------------------------------------------------------------------------------------------------------------------------------------------------------------------------------------------------------------------------------------------------------------------------------------------------------------------------------------------------------------------------------------------------------------------------------------------------------------------------------------------------------------------------------------------------------------------------------------------------------------------------------------------------------------------------------------------------------------------------------------------------------------------------------------------------------------------------------------------------------------------------------------------------------------------------------------------------------------------------------------------------------------------------------------------------------------------------------------------------------------------------------------------------------------------------------------------------------------------------------------------------------------------------|------------------------------------------------|------------------------------------------------------------------------------------------------------------------------------------------------------------------|-----------------------------------------------|--|
| Magnetic Key Case<br>Weather resistant key case is great to 'hide' an extra key.<br>Simply, place the case against or on a flat metal object out of                                                                                                                                                                                                                                                                                                                                                                                                                                                                                                                                                                                                                                                                                                                                                                                                                                                                                                                                                                                                                                                                                                                                                                                                                                                                                                                                                                                                                                                                                                                                                                                                                                                                                                                                                                                                                                                                                                                                                                            | <b>K270</b><br>1 /Card<br>Sug. Dlr. \$1.40     | <b>Jumbo Magnetic Key Case</b><br>Weather resistant key case is great to 'hide' an extra key.<br>Simply, place the case against or on a flat metal object out of | K271<br>1 /Card<br>Sug. Dlr. \$2.06           |  |
| sight. Works great for Cars, Boats, Houses.                                                                                                                                                                                                                                                                                                                                                                                                                                                                                                                                                                                                                                                                                                                                                                                                                                                                                                                                                                                                                                                                                                                                                                                                                                                                                                                                                                                                                                                                                                                                                                                                                                                                                                                                                                                                                                                                                                                                                                                                                                                                                    | <b>K270-B</b><br>12 /Bulk<br>Sug. Dlr. \$16.20 | sight Works great for Cars, Boats, Houses.                                                                                                                       | K271-B<br>12 /Bulk<br>Sug. Dlr. \$21.17       |  |
| Magnetic<br>Key Case                                                                                                                                                                                                                                                                                                                                                                                                                                                                                                                                                                                                                                                                                                                                                                                                                                                                                                                                                                                                                                                                                                                                                                                                                                                                                                                                                                                                                                                                                                                                                                                                                                                                                                                                                                                                                                                                                                                                                                                                                                                                                                           | K270-R<br>24 /Board<br>Sug. Dlr. \$38.88       | MAINTER A                                                                                                                                                        | K271-R<br>12 /Board<br>Sug. Dlr. \$23.04      |  |
| <b>Key &amp; Cash Pouch</b><br>Place keys/cash inside weather resistant case and<br>store out of sight with the adhesive velcro backing.                                                                                                                                                                                                                                                                                                                                                                                                                                                                                                                                                                                                                                                                                                                                                                                                                                                                                                                                                                                                                                                                                                                                                                                                                                                                                                                                                                                                                                                                                                                                                                                                                                                                                                                                                                                                                                                                                                                                                                                       | K272<br>1 /Card<br>Sug. Dlr. \$2.00            | <b>Rock-Key-Hider</b><br>Hide the Rock outside someplace out of sight and where<br>it blends in unnoticeable to store an extra key.                              | K273<br>1 /Card<br>Sug. Dlr. \$4.00           |  |
| Front Side Back Side                                                                                                                                                                                                                                                                                                                                                                                                                                                                                                                                                                                                                                                                                                                                                                                                                                                                                                                                                                                                                                                                                                                                                                                                                                                                                                                                                                                                                                                                                                                                                                                                                                                                                                                                                                                                                                                                                                                                                                                                                                                                                                           | K272-B<br>12 /Bulk<br>Sug. Dlr. \$22.79        |                                                                                                                                                                  |                                               |  |
| Chains & Neckl                                                                                                                                                                                                                                                                                                                                                                                                                                                                                                                                                                                                                                                                                                                                                                                                                                                                                                                                                                                                                                                                                                                                                                                                                                                                                                                                                                                                                                                                                                                                                                                                                                                                                                                                                                                                                                                                                                                                                                                                                                                                                                                 |                                                | <b>4" Dog Tag Key Chain</b><br>This quality dog tag can be engraved with identification<br>or a special message. Keys can also be attached.                      | K281<br>1 /Card<br>Sug. Dlr. \$1.86           |  |
| Place key or pendant on the chain and place over head.                                                                                                                                                                                                                                                                                                                                                                                                                                                                                                                                                                                                                                                                                                                                                                                                                                                                                                                                                                                                                                                                                                                                                                                                                                                                                                                                                                                                                                                                                                                                                                                                                                                                                                                                                                                                                                                                                                                                                                                                                                                                         | K280<br>1 /Card<br>Sug. Dlr. \$0.97            | Assortment of Colors.                                                                                                                                            | K281-C<br>12 /Multi-Card                      |  |
|                                                                                                                                                                                                                                                                                                                                                                                                                                                                                                                                                                                                                                                                                                                                                                                                                                                                                                                                                                                                                                                                                                                                                                                                                                                                                                                                                                                                                                                                                                                                                                                                                                                                                                                                                                                                                                                                                                                                                                                                                                                                                                                                | K280-C<br>12 /Multi-Card<br>Sug. Dlr. \$11.64  |                                                                                                                                                                  | Sug. Dlr. \$18.98                             |  |
| <b>24" Dog Tag Neck Chain</b><br>This quality dog tag can be engraved with identification of<br>a special message. Keys can also be attached. <b>Assortment</b>                                                                                                                                                                                                                                                                                                                                                                                                                                                                                                                                                                                                                                                                                                                                                                                                                                                                                                                                                                                                                                                                                                                                                                                                                                                                                                                                                                                                                                                                                                                                                                                                                                                                                                                                                                                                                                                                                                                                                                |                                                | <b>Trigger Snap Chain</b><br>Quickly attach to belt loop, purse strap or wallet and<br>always have your keys secure and ready to use.                            | <b>K283</b><br>1 /Card<br>Sug. Dlr. \$1.76    |  |
| of Colors.                                                                                                                                                                                                                                                                                                                                                                                                                                                                                                                                                                                                                                                                                                                                                                                                                                                                                                                                                                                                                                                                                                                                                                                                                                                                                                                                                                                                                                                                                                                                                                                                                                                                                                                                                                                                                                                                                                                                                                                                                                                                                                                     | K282-C<br>12 /Multi-Card<br>Sug. Dlr. \$24.64  |                                                                                                                                                                  | K283-C<br>12 /Multi-Card<br>Sug. Dlr. \$26.84 |  |
| <b>Pocket Chain</b><br>Quickly attach to belt loop, purse strap or wallet and<br>always have your keys secure and ready to use.                                                                                                                                                                                                                                                                                                                                                                                                                                                                                                                                                                                                                                                                                                                                                                                                                                                                                                                                                                                                                                                                                                                                                                                                                                                                                                                                                                                                                                                                                                                                                                                                                                                                                                                                                                                                                                                                                                                                                                                                | K284<br>1 /Card<br>Sug. Dlr. \$2.11            | <b>36" Neck Lanyard (Standard Colors)</b><br>Hang your keys, whistle or name badge on the 1-1/4"<br>split key ring with 360 degree swivel comfortably around     | <b>K290</b><br>1 /Card<br>Sug. Dlr. \$0.97    |  |
| Constantion of the second of t | K284-C<br>12 /Multi-Card<br>Sug. Dlr. \$24.08  | your neck. Assortment of Colors.                                                                                                                                 | K290-C<br>12 /Multi-Card<br>Sug. Dlr. \$10.94 |  |
| <b>36" Neck Lanyard (Neon Colors)</b><br>Hang your keys, whistle or name badge on the 1-1/4"                                                                                                                                                                                                                                                                                                                                                                                                                                                                                                                                                                                                                                                                                                                                                                                                                                                                                                                                                                                                                                                                                                                                                                                                                                                                                                                                                                                                                                                                                                                                                                                                                                                                                                                                                                                                                                                                                                                                                                                                                                   | K291<br>1/Card                                 | 36" Neck Lanyard (3/8" Wide Material)                                                                                                                            | K292<br>1 /Card                               |  |
| Hang your keys, whistle or name badge on the 1-1/4" split key ring with 360 degree swivel comfortably around your neck. Assortment of Colors.                                                                                                                                                                                                                                                                                                                                                                                                                                                                                                                                                                                                                                                                                                                                                                                                                                                                                                                                                                                                                                                                                                                                                                                                                                                                                                                                                                                                                                                                                                                                                                                                                                                                                                                                                                                                                                                                                                                                                                                  | Sug. Dlr. \$1.25                               | Hang your keys, whistle or name badge on the 1-1/4" split key ring with 360 degree swivel comfortably around your neck. <b>Assortment of Colors.</b>             | Sug. Dlr. \$1.50                              |  |
|                                                                                                                                                                                                                                                                                                                                                                                                                                                                                                                                                                                                                                                                                                                                                                                                                                                                                                                                                                                                                                                                                                                                                                                                                                                                                                                                                                                                                                                                                                                                                                                                                                                                                                                                                                                                                                                                                                                                                                                                                                                                                                                                | 12 /Multi-Card<br>Sug. Dlr. \$15.00            |                                                                                                                                                                  | 12 /Multi-Card<br>Sug. Dlr. \$18.00           |  |
|                                                                                                                                                                                                                                                                                                                                                                                                                                                                                                                                                                                                                                                                                                                                                                                                                                                                                                                                                                                                                                                                                                                                                                                                                                                                                                                                                                                                                                                                                                                                                                                                                                                                                                                                                                                                                                                                                                                                                                                                                                                                                                                                |                                                |                                                                                                                                                                  |                                               |  |