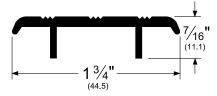

## COMMERCIAL THRESHOLDS: CARPET SEPARATORS

236 BHMA & Barrier-free over carpet.

AVAILABLE FINISHES: **A**, **B**, **D**, **G** WIDTH: 1-3/4" (44.5 mm) HEIGHT: 7/16" (11.1 mm)

A (Mill Finish Aluminum) B (Mill Finish Bronze[Brass]) D (Dark Bronze Anodized) G (Gold Anodized)