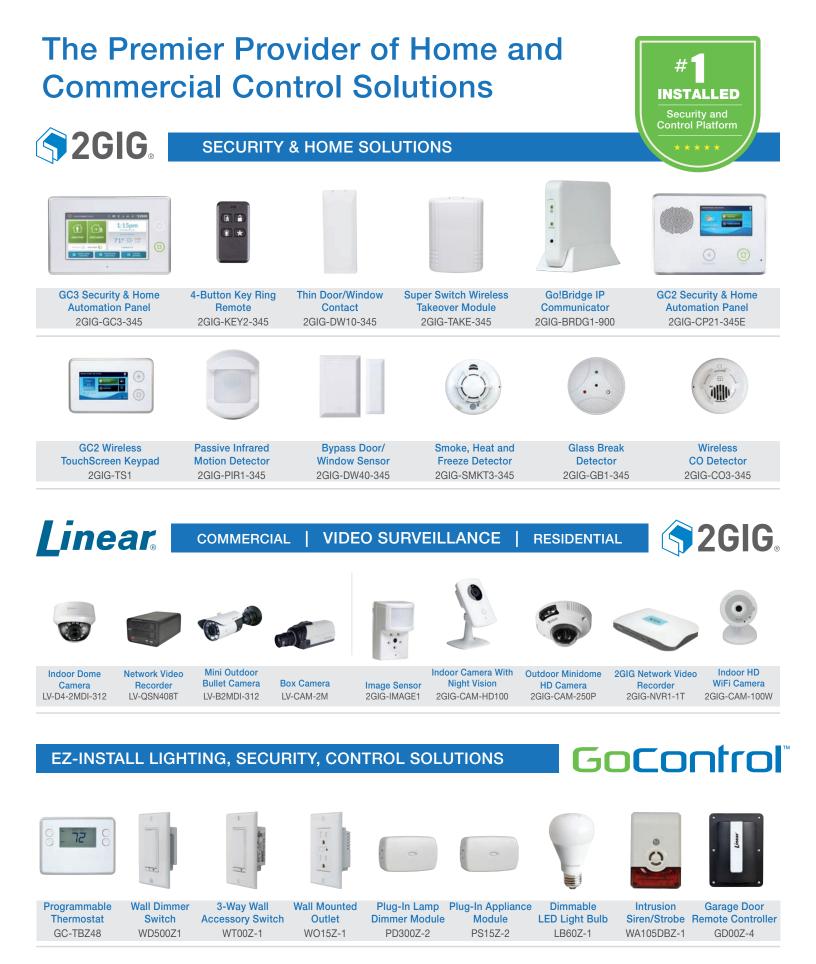

### **ACCESS CONTROL**

Linear

eMerge e3 ESSENTIAL/ELITE

Commercial Telephone Entry System AE1000Plus

Indoor Flushmount Keypad 212i

Exterior Digital Keypad AK-11

Electronic Access Control Lockset 212LS

IFRGE