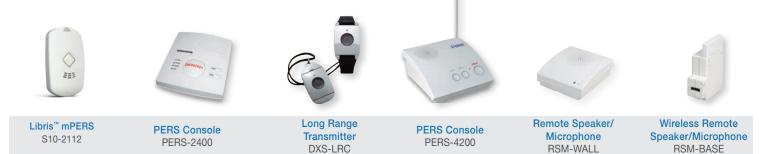

## PERSONAL EMERGENCY & CARE

- Complete solutions for independent living
- Flexible landline or cellular connectivity
- Long-range transmitters offer up to 1,000 ft. range
- Smoke, CO2, and motion detectors, plus panic devices bolster peace of mind