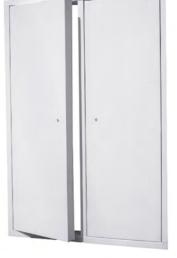

#### Larger Sizes: See the FD2 and FD3.

 $Dim A + 2^{1}$ 

**1 HR CEILING** 

+1"

+ 1" +

2-3 HR CEILING