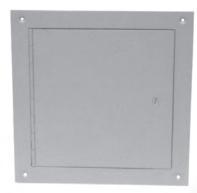

Frame: 16 gauge with 1 3/8" wide plasterguard flange recessed 3/4". Door: 2" thick, insulated 20 gauge steel with continuous hinge.

FDP<sup>™</sup>: Recessed Plaster Flange (Wall or Ceiling):

FDW<sup>™</sup>: Wallboard Bead (Wall or Ceiling):

#### MODEL FDW WITH WALLBOARD BEAD

MODEL FDP WITH RECESSED PLASTER FLANGE