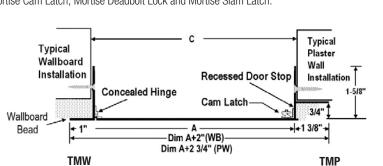

#### 1 1/2 HOUR WALL

| Α                         |         |                           | C          |                                               |                       | D                                                   |     |                          |                   |           |  |
|---------------------------|---------|---------------------------|------------|-----------------------------------------------|-----------------------|-----------------------------------------------------|-----|--------------------------|-------------------|-----------|--|
| Order Size<br>= Door Size | UL "B'  | hour<br>' Label<br>r Wall | Opening or | ustible Ceiling<br>3 Hour Non-<br>ble Ceiling | <b>Ceiling Rating</b> | on-Combustible<br>(Allowance for<br>her of Opening) |     | oximate S<br>eight In Po |                   | Latch(es) |  |
| Width x Height            | Width   | Height                    | Width      | Height                                        | Width                 | Height                                              | FD  | FDS                      | FD Heavy<br>Gauge |           |  |
| 8" x 8"                   | 8 3/8"  | 8 3/8"                    | 8 3/8"     | 8 3/8"                                        | 9 5/8"                | 9 5/8"                                              | 6   | 6                        | 11                | 1         |  |
| 10" x 10"                 | 10 3/8" | 10 3/8"                   | 10 3/8"    | 10 3/8"                                       | 11 5/8"               | 11 5/8"                                             | 8   | 8                        | 15                | 1         |  |
| 12" x 12"                 | 12 3/8" | 12 3/8"                   | 12 3/8"    | 12 3/8"                                       | 13 5/8"               | 13 5/8"                                             | 10  | 10                       | 17                | 1         |  |
| 14" x 14"                 | 14 3/8" | 14 3/8"                   | 14 3/8"    | 14 3/8"                                       | 15 5/8"               | 15 5/8"                                             | 12  | 12                       | 22                | 1         |  |
| 16" x 16"                 | 16 3/8" | 16 3/8"                   | 16 3/8"    | 16 3/8"                                       | 17 5/8"               | 17 5/8"                                             | 15  | 15                       | 17                | 1         |  |
| 18" x 18"                 | 18 3/8" | 18 3/8"                   | 18 3/8"    | 18 3/8"                                       | 19 5/8"               | 19 5/8"                                             | 17  | 18                       | 30                | 1         |  |
| 20" x 20"                 | 20 3/8" | 20 3/8"                   | 20 3/8"    | 20 3/8"                                       | 21 5/8"               | 21 5/8"                                             | 21  | 22                       | 51                | 1         |  |
| 20" x 30"                 | 20 3/8" | 30 3/8"                   | 20 3/8"    | 30 3/8"                                       | 21 5/8"               | 31 5/8"                                             | 28  | 29                       | 53                | 1         |  |
| 22" x 22"                 | 22 3/8" | 22 3/8"                   | 22 3/8"    | 22 3/8"                                       | 23 5/8"               | 23 5/8"                                             | 26  | 27                       | 51                | 1         |  |
| 22" x 30"                 | 22 3/8" | 30 3/8"                   | 22 3/8"    | 30 3/8"                                       | 23 5/8"               | 31 5/8"                                             | 29  | 30                       | 53                | 2         |  |
| 22" x 36"                 | 22 3/8" | 36 3/8"                   | 22 3/8"    | 36 3/8"                                       | 23 5/8"               | 37 5/8"                                             | 36  | 37                       | 58                | 2         |  |
| 24" x 24"                 | 24 3/8" | 24 3/8"                   | 24 3/8"    | 24 3/8"                                       | 25 5/8"               | 25 5/8"                                             | 27  | 28                       | 47                | 1         |  |
| 24" x 36"                 | 24 3/8" | 36 3/8"                   | 24 3/8"    | 36 3/8"                                       | 25 5/8"               | 37 5/8"                                             | 37  | 38                       | 60                | 2         |  |
| 24" x 48"                 | 24 3/8" | 48 3/8"                   |            |                                               |                       |                                                     | 54  | 56                       | 85                | 2         |  |
| 30" x 30"                 | 30 3/8" | 30 3/8"                   | Maximum    | 1 hour                                        | Maximum               | 2 or 3 hour                                         | 38  | 40                       | Maximum           | 2         |  |
| 32" x 32"                 | 32 3/8" | 32 3/8"                   | Combu      |                                               |                       | mbustible                                           | 43  | 41                       | FD Heavy          | 2         |  |
| 36" x 36"                 | 36 3/8" | 36 3/8"                   |            | Ceiling Size is                               |                       | g Size is                                           | 52  | 54                       | Gauge             | 2         |  |
| 36" x 48"                 | 36 3/8" | 48 3/8"                   | 24"x       | 36″                                           | 24'                   | 'x 36"                                              | 61  | 64                       | Size is           | 2         |  |
| 48" x 48"                 | 48 3/8" | 48 3/8"                   | ]          |                                               |                       |                                                     | 100 | 110                      | 24"x 48"          | 2         |  |

#### 1 1/2 HOUR WALL

-Dim A + 2"(WB)-Dim A + 2 3/4" (PW)

Մլ

C LISTED

US

**Optional Mortise Lock** 

(U4)

Intertek