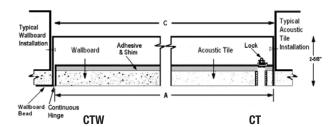

#### 1 1/2 HOUR WALL

| Α                         |         |                           | C          |                                               |                       | D                                                   |     |                          |                   |           |  |
|---------------------------|---------|---------------------------|------------|-----------------------------------------------|-----------------------|-----------------------------------------------------|-----|--------------------------|-------------------|-----------|--|
| Order Size<br>= Door Size | UL "B'  | hour<br>' Label<br>r Wall | Opening or | ustible Ceiling<br>3 Hour Non-<br>ble Ceiling | <b>Ceiling Rating</b> | on-Combustible<br>(Allowance for<br>her of Opening) |     | oximate S<br>eight In Po |                   | Latch(es) |  |
| Width x Height            | Width   | Height                    | Width      | Height                                        | Width                 | Height                                              | FD  | FDS                      | FD Heavy<br>Gauge |           |  |
| 8" x 8"                   | 8 3/8"  | 8 3/8"                    | 8 3/8"     | 8 3/8"                                        | 9 5/8"                | 9 5/8"                                              | 6   | 6                        | 11                | 1         |  |
| 10" x 10"                 | 10 3/8" | 10 3/8"                   | 10 3/8"    | 10 3/8"                                       | 11 5/8"               | 11 5/8"                                             | 8   | 8                        | 15                | 1         |  |
| 12" x 12"                 | 12 3/8" | 12 3/8"                   | 12 3/8"    | 12 3/8"                                       | 13 5/8"               | 13 5/8"                                             | 10  | 10                       | 17                | 1         |  |
| 14" x 14"                 | 14 3/8" | 14 3/8"                   | 14 3/8"    | 14 3/8"                                       | 15 5/8"               | 15 5/8"                                             | 12  | 12                       | 22                | 1         |  |
| 16" x 16"                 | 16 3/8" | 16 3/8"                   | 16 3/8"    | 16 3/8"                                       | 17 5/8"               | 17 5/8"                                             | 15  | 15                       | 17                | 1         |  |
| 18" x 18"                 | 18 3/8" | 18 3/8"                   | 18 3/8"    | 18 3/8"                                       | 19 5/8"               | 19 5/8"                                             | 17  | 18                       | 30                | 1         |  |
| 20" x 20"                 | 20 3/8" | 20 3/8"                   | 20 3/8"    | 20 3/8"                                       | 21 5/8"               | 21 5/8"                                             | 21  | 22                       | 51                | 1         |  |
| 20" x 30"                 | 20 3/8" | 30 3/8"                   | 20 3/8"    | 30 3/8"                                       | 21 5/8"               | 31 5/8"                                             | 28  | 29                       | 53                | 1         |  |
| 22" x 22"                 | 22 3/8" | 22 3/8"                   | 22 3/8"    | 22 3/8"                                       | 23 5/8"               | 23 5/8"                                             | 26  | 27                       | 51                | 1         |  |
| 22" x 30"                 | 22 3/8" | 30 3/8"                   | 22 3/8"    | 30 3/8"                                       | 23 5/8"               | 31 5/8"                                             | 29  | 30                       | 53                | 2         |  |
| 22" x 36"                 | 22 3/8" | 36 3/8"                   | 22 3/8"    | 36 3/8"                                       | 23 5/8"               | 37 5/8"                                             | 36  | 37                       | 58                | 2         |  |
| 24" x 24"                 | 24 3/8" | 24 3/8"                   | 24 3/8"    | 24 3/8"                                       | 25 5/8"               | 25 5/8"                                             | 27  | 28                       | 47                | 1         |  |
| 24" x 36"                 | 24 3/8" | 36 3/8"                   | 24 3/8"    | 36 3/8"                                       | 25 5/8"               | 37 5/8"                                             | 37  | 38                       | 60                | 2         |  |
| 24" x 48"                 | 24 3/8" | 48 3/8"                   |            |                                               |                       |                                                     | 54  | 56                       | 85                | 2         |  |
| 30" x 30"                 | 30 3/8" | 30 3/8"                   | Maximum    | 1 hour                                        | Maximum               | 2 or 3 hour                                         | 38  | 40                       | Maximum           | 2         |  |
| 32" x 32"                 | 32 3/8" | 32 3/8"                   | Combu      |                                               |                       | mbustible                                           | 43  | 41                       | FD Heavy          | 2         |  |
| 36" x 36"                 | 36 3/8" | 36 3/8"                   |            | Ceiling Size is                               |                       | g Size is                                           | 52  | 54                       | Gauge             | 2         |  |
| 36" x 48"                 | 36 3/8" | 48 3/8"                   | 24"x       | 36″                                           | 24'                   | 'x 36"                                              | 61  | 64                       | Size is           | 2         |  |
| 48" x 48"                 | 48 3/8" | 48 3/8"                   | ]          |                                               |                       |                                                     | 100 | 110                      | 24"x 48"          | 2         |  |