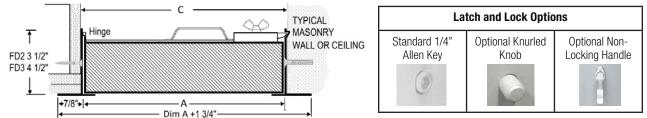

**Latch and Lock Options** 

**Optional Knurled Knob** 

(U2)

Read

TYPICA

rating or 1 hour combustible rating. File # WHI-495-PSH-0163. Maximum size 24" x 36"

ACCESS PANELS: FDW ™ & FDP ™ Series

**Door:** 2" thick, insulated 20 gauge steel with continuous hinge.

Finish: White powder coat paint. Latch: Universal turn ring and key lock (U).

Finish: Gray powder coat paint.

Fire-Rating of FDW & FDP:

revision and possible cancellation.

Standard (U) Universal

Turn Ring & Key

Latch: Universal turn ring and key lock (U).