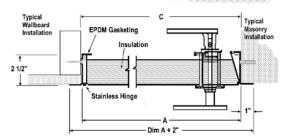

#### FD ™: Standard Panel (Wall or Ceiling):

Frame: 16 gauge steel with a 1" flange. Welded-on masonry anchor. Door: 2" thick, insulated 20 gauge steel with continuous hinge. Finish: White powder coat paint. Latch: Universal turn ring and key lock (U). Sizes: Minimum 8"x 8". Maximum wall 48"x 48", ceiling 24"x 36".

#### FD ™: Heavy Gauge and Security (Wall):

Frame: 14 gauge steel with 1" wall flange. Welded-on masonry anchor. Door: 2" thick, insulated 14 gauge steel with continuous hinge. Finish: White powder coat paint. Latch: Universal turn ring and key lock (U).

#### Larger Sizes: See the FD2 and FD3.

 $Dim A + 2^{1}$ 

**1 HR CEILING** 

+1"

+ 1" +

2-3 HR CEILING

#### 1 1/2 HOUR WALL

| Α                         |         |                           | C          |                                               |                       | D                                                   |     |                          |                   |           |  |
|---------------------------|---------|---------------------------|------------|-----------------------------------------------|-----------------------|-----------------------------------------------------|-----|--------------------------|-------------------|-----------|--|
| Order Size<br>= Door Size | UL "B'  | hour<br>' Label<br>r Wall | Opening or | ustible Ceiling<br>3 Hour Non-<br>ble Ceiling | <b>Ceiling Rating</b> | on-Combustible<br>(Allowance for<br>her of Opening) |     | oximate S<br>eight In Po |                   | Latch(es) |  |
| Width x Height            | Width   | Height                    | Width      | Height                                        | Width                 | Height                                              | FD  | FDS                      | FD Heavy<br>Gauge |           |  |
| 8" x 8"                   | 8 3/8"  | 8 3/8"                    | 8 3/8"     | 8 3/8"                                        | 9 5/8"                | 9 5/8"                                              | 6   | 6                        | 11                | 1         |  |
| 10" x 10"                 | 10 3/8" | 10 3/8"                   | 10 3/8"    | 10 3/8"                                       | 11 5/8"               | 11 5/8"                                             | 8   | 8                        | 15                | 1         |  |
| 12" x 12"                 | 12 3/8" | 12 3/8"                   | 12 3/8"    | 12 3/8"                                       | 13 5/8"               | 13 5/8"                                             | 10  | 10                       | 17                | 1         |  |
| 14" x 14"                 | 14 3/8" | 14 3/8"                   | 14 3/8"    | 14 3/8"                                       | 15 5/8"               | 15 5/8"                                             | 12  | 12                       | 22                | 1         |  |
| 16" x 16"                 | 16 3/8" | 16 3/8"                   | 16 3/8"    | 16 3/8"                                       | 17 5/8"               | 17 5/8"                                             | 15  | 15                       | 17                | 1         |  |
| 18" x 18"                 | 18 3/8" | 18 3/8"                   | 18 3/8"    | 18 3/8"                                       | 19 5/8"               | 19 5/8"                                             | 17  | 18                       | 30                | 1         |  |
| 20" x 20"                 | 20 3/8" | 20 3/8"                   | 20 3/8"    | 20 3/8"                                       | 21 5/8"               | 21 5/8"                                             | 21  | 22                       | 51                | 1         |  |
| 20" x 30"                 | 20 3/8" | 30 3/8"                   | 20 3/8"    | 30 3/8"                                       | 21 5/8"               | 31 5/8"                                             | 28  | 29                       | 53                | 1         |  |
| 22" x 22"                 | 22 3/8" | 22 3/8"                   | 22 3/8"    | 22 3/8"                                       | 23 5/8"               | 23 5/8"                                             | 26  | 27                       | 51                | 1         |  |
| 22" x 30"                 | 22 3/8" | 30 3/8"                   | 22 3/8"    | 30 3/8"                                       | 23 5/8"               | 31 5/8"                                             | 29  | 30                       | 53                | 2         |  |
| 22" x 36"                 | 22 3/8" | 36 3/8"                   | 22 3/8"    | 36 3/8"                                       | 23 5/8"               | 37 5/8"                                             | 36  | 37                       | 58                | 2         |  |
| 24" x 24"                 | 24 3/8" | 24 3/8"                   | 24 3/8"    | 24 3/8"                                       | 25 5/8"               | 25 5/8"                                             | 27  | 28                       | 47                | 1         |  |
| 24" x 36"                 | 24 3/8" | 36 3/8"                   | 24 3/8"    | 36 3/8"                                       | 25 5/8"               | 37 5/8"                                             | 37  | 38                       | 60                | 2         |  |
| 24" x 48"                 | 24 3/8" | 48 3/8"                   |            |                                               |                       |                                                     | 54  | 56                       | 85                | 2         |  |
| 30" x 30"                 | 30 3/8" | 30 3/8"                   | Maximum    | 1 hour                                        | Maximum               | 2 or 3 hour                                         | 38  | 40                       | Maximum           | 2         |  |
| 32" x 32"                 | 32 3/8" | 32 3/8"                   | Combu      |                                               |                       | mbustible                                           | 43  | 41                       | FD Heavy          | 2         |  |
| 36" x 36"                 | 36 3/8" | 36 3/8"                   |            | Ceiling Size is                               |                       | g Size is                                           | 52  | 54                       | Gauge             | 2         |  |
| 36" x 48"                 | 36 3/8" | 48 3/8"                   | 24"x       | 36″                                           | 24'                   | 'x 36"                                              | 61  | 64                       | Size is           | 2         |  |
| 48" x 48"                 | 48 3/8" | 48 3/8"                   | ]          |                                               |                       |                                                     | 100 | 110                      | 24"x 48"          | 2         |  |