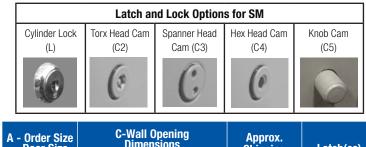

**Latch and Lock Options** 

**Optional Knurled Knob** 

(U2)

Read

TYPICA

rating or 1 hour combustible rating. File # WHI-495-PSH-0163. Maximum size 24" x 36"

ACCESS PANELS: FDW ™ & FDP ™ Series

**Door:** 2" thick, insulated 20 gauge steel with continuous hinge.