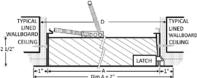

#### 1 1/2 HOUR WALL

| Α                         |         |                           | C          |                                               |                       | D                                                   |     |                          |                   |           |  |
|---------------------------|---------|---------------------------|------------|-----------------------------------------------|-----------------------|-----------------------------------------------------|-----|--------------------------|-------------------|-----------|--|
| Order Size<br>= Door Size | UL "B'  | hour<br>' Label<br>r Wall | Opening or | ustible Ceiling<br>3 Hour Non-<br>ble Ceiling | <b>Ceiling Rating</b> | on-Combustible<br>(Allowance for<br>her of Opening) |     | oximate S<br>eight In Po |                   | Latch(es) |  |
| Width x Height            | Width   | Height                    | Width      | Height                                        | Width                 | Height                                              | FD  | FDS                      | FD Heavy<br>Gauge |           |  |
| 8" x 8"                   | 8 3/8"  | 8 3/8"                    | 8 3/8"     | 8 3/8"                                        | 9 5/8"                | 9 5/8"                                              | 6   | 6                        | 11                | 1         |  |
| 10" x 10"                 | 10 3/8" | 10 3/8"                   | 10 3/8"    | 10 3/8"                                       | 11 5/8"               | 11 5/8"                                             | 8   | 8                        | 15                | 1         |  |
| 12" x 12"                 | 12 3/8" | 12 3/8"                   | 12 3/8"    | 12 3/8"                                       | 13 5/8"               | 13 5/8"                                             | 10  | 10                       | 17                | 1         |  |
| 14" x 14"                 | 14 3/8" | 14 3/8"                   | 14 3/8"    | 14 3/8"                                       | 15 5/8"               | 15 5/8"                                             | 12  | 12                       | 22                | 1         |  |
| 16" x 16"                 | 16 3/8" | 16 3/8"                   | 16 3/8"    | 16 3/8"                                       | 17 5/8"               | 17 5/8"                                             | 15  | 15                       | 17                | 1         |  |
| 18" x 18"                 | 18 3/8" | 18 3/8"                   | 18 3/8"    | 18 3/8"                                       | 19 5/8"               | 19 5/8"                                             | 17  | 18                       | 30                | 1         |  |
| 20" x 20"                 | 20 3/8" | 20 3/8"                   | 20 3/8"    | 20 3/8"                                       | 21 5/8"               | 21 5/8"                                             | 21  | 22                       | 51                | 1         |  |
| 20" x 30"                 | 20 3/8" | 30 3/8"                   | 20 3/8"    | 30 3/8"                                       | 21 5/8"               | 31 5/8"                                             | 28  | 29                       | 53                | 1         |  |
| 22" x 22"                 | 22 3/8" | 22 3/8"                   | 22 3/8"    | 22 3/8"                                       | 23 5/8"               | 23 5/8"                                             | 26  | 27                       | 51                | 1         |  |
| 22" x 30"                 | 22 3/8" | 30 3/8"                   | 22 3/8"    | 30 3/8"                                       | 23 5/8"               | 31 5/8"                                             | 29  | 30                       | 53                | 2         |  |
| 22" x 36"                 | 22 3/8" | 36 3/8"                   | 22 3/8"    | 36 3/8"                                       | 23 5/8"               | 37 5/8"                                             | 36  | 37                       | 58                | 2         |  |
| 24" x 24"                 | 24 3/8" | 24 3/8"                   | 24 3/8"    | 24 3/8"                                       | 25 5/8"               | 25 5/8"                                             | 27  | 28                       | 47                | 1         |  |
| 24" x 36"                 | 24 3/8" | 36 3/8"                   | 24 3/8"    | 36 3/8"                                       | 25 5/8"               | 37 5/8"                                             | 37  | 38                       | 60                | 2         |  |
| 24" x 48"                 | 24 3/8" | 48 3/8"                   |            |                                               |                       |                                                     | 54  | 56                       | 85                | 2         |  |
| 30" x 30"                 | 30 3/8" | 30 3/8"                   | Maximum    | 1 hour                                        | Maximum               | 2 or 3 hour                                         | 38  | 40                       | Maximum           | 2         |  |
| 32" x 32"                 | 32 3/8" | 32 3/8"                   | Combu      |                                               |                       | mbustible                                           | 43  | 41                       | FD Heavy          | 2         |  |
| 36" x 36"                 | 36 3/8" | 36 3/8"                   |            | Ceiling Size is                               |                       | g Size is                                           | 52  | 54                       | Gauge             | 2         |  |
| 36" x 48"                 | 36 3/8" | 48 3/8"                   | 24"x       | 36″                                           | 24'                   | 'x 36"                                              | 61  | 64                       | Size is           | 2         |  |
| 48" x 48"                 | 48 3/8" | 48 3/8"                   | ]          |                                               |                       |                                                     | 100 | 110                      | 24"x 48"          | 2         |  |

#### 1 1/2 HOUR WALL

-Dim A + 2"(WB)-Dim A + 2 3/4" (PW)

Մլ

C LISTED

US

**Optional Mortise Lock** 

(U4)

Intertek