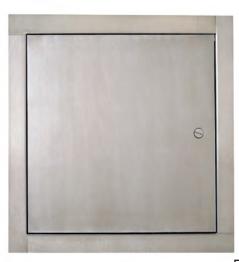

#### FD ™: Standard Panel (Wall or Ceiling):

Frame: 16 gauge steel with a 1" flange. Welded-on masonry anchor. Door: 2" thick, insulated 20 gauge steel with continuous hinge. Finish: White powder coat paint. Latch: Universal turn ring and key lock (U). Sizes: Minimum 8"x 8". Maximum wall 48"x 48", ceiling 24"x 36".

**MODEL FD** 