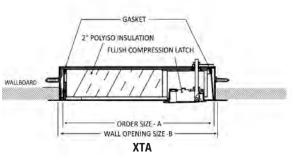

#### Larger Sizes: See the FD2 and FD3.

 $Dim A + 2^{1}$ 

**1 HR CEILING** 

+1"

+ 1" +

2-3 HR CEILING

#### 1 1/2 HOUR WALL

| Α                         |         |                           | C          |                                               |                       | D                                                   |     |                          |                   |           |  |
|---------------------------|---------|---------------------------|------------|-----------------------------------------------|-----------------------|-----------------------------------------------------|-----|--------------------------|-------------------|-----------|--|
| Order Size<br>= Door Size | UL "B'  | hour<br>' Label<br>r Wall | Opening or | ustible Ceiling<br>3 Hour Non-<br>ble Ceiling | <b>Ceiling Rating</b> | on-Combustible<br>(Allowance for<br>her of Opening) |     | oximate S<br>eight In Po |                   | Latch(es) |  |
| Width x Height            | Width   | Height                    | Width      | Height                                        | Width                 | Height                                              | FD  | FDS                      | FD Heavy<br>Gauge |           |  |
| 8" x 8"                   | 8 3/8"  | 8 3/8"                    | 8 3/8"     | 8 3/8"                                        | 9 5/8"                | 9 5/8"                                              | 6   | 6                        | 11                | 1         |  |
| 10" x 10"                 | 10 3/8" | 10 3/8"                   | 10 3/8"    | 10 3/8"                                       | 11 5/8"               | 11 5/8"                                             | 8   | 8                        | 15                | 1         |  |
| 12" x 12"                 | 12 3/8" | 12 3/8"                   | 12 3/8"    | 12 3/8"                                       | 13 5/8"               | 13 5/8"                                             | 10  | 10                       | 17                | 1         |  |
| 14" x 14"                 | 14 3/8" | 14 3/8"                   | 14 3/8"    | 14 3/8"                                       | 15 5/8"               | 15 5/8"                                             | 12  | 12                       | 22                | 1         |  |
| 16" x 16"                 | 16 3/8" | 16 3/8"                   | 16 3/8"    | 16 3/8"                                       | 17 5/8"               | 17 5/8"                                             | 15  | 15                       | 17                | 1         |  |
| 18" x 18"                 | 18 3/8" | 18 3/8"                   | 18 3/8"    | 18 3/8"                                       | 19 5/8"               | 19 5/8"                                             | 17  | 18                       | 30                | 1         |  |
| 20" x 20"                 | 20 3/8" | 20 3/8"                   | 20 3/8"    | 20 3/8"                                       | 21 5/8"               | 21 5/8"                                             | 21  | 22                       | 51                | 1         |  |
| 20" x 30"                 | 20 3/8" | 30 3/8"                   | 20 3/8"    | 30 3/8"                                       | 21 5/8"               | 31 5/8"                                             | 28  | 29                       | 53                | 1         |  |
| 22" x 22"                 | 22 3/8" | 22 3/8"                   | 22 3/8"    | 22 3/8"                                       | 23 5/8"               | 23 5/8"                                             | 26  | 27                       | 51                | 1         |  |
| 22" x 30"                 | 22 3/8" | 30 3/8"                   | 22 3/8"    | 30 3/8"                                       | 23 5/8"               | 31 5/8"                                             | 29  | 30                       | 53                | 2         |  |
| 22" x 36"                 | 22 3/8" | 36 3/8"                   | 22 3/8"    | 36 3/8"                                       | 23 5/8"               | 37 5/8"                                             | 36  | 37                       | 58                | 2         |  |
| 24" x 24"                 | 24 3/8" | 24 3/8"                   | 24 3/8"    | 24 3/8"                                       | 25 5/8"               | 25 5/8"                                             | 27  | 28                       | 47                | 1         |  |
| 24" x 36"                 | 24 3/8" | 36 3/8"                   | 24 3/8"    | 36 3/8"                                       | 25 5/8"               | 37 5/8"                                             | 37  | 38                       | 60                | 2         |  |
| 24" x 48"                 | 24 3/8" | 48 3/8"                   |            |                                               |                       |                                                     | 54  | 56                       | 85                | 2         |  |
| 30" x 30"                 | 30 3/8" | 30 3/8"                   | Maximum    | 1 hour                                        | Maximum               | 2 or 3 hour                                         | 38  | 40                       | Maximum           | 2         |  |
| 32" x 32"                 | 32 3/8" | 32 3/8"                   | Combu      |                                               |                       | mbustible                                           | 43  | 41                       | FD Heavy          | 2         |  |
| 36" x 36"                 | 36 3/8" | 36 3/8"                   |            | Ceiling Size is                               |                       | g Size is                                           | 52  | 54                       | Gauge             | 2         |  |
| 36" x 48"                 | 36 3/8" | 48 3/8"                   | 24"x       | 36″                                           | 24'                   | 'x 36"                                              | 61  | 64                       | Size is           | 2         |  |
| 48" x 48"                 | 48 3/8" | 48 3/8"                   | ]          |                                               |                       |                                                     | 100 | 110                      | 24"x 48"          | 2         |  |