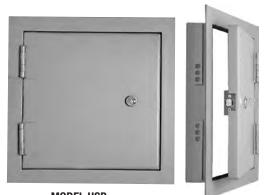

|   |  |  |
| 8" x 8"                             | 8"    | 8"     | 3 lbs.                                | 1 |  |  |
| 12" x 12"                           | 12"   | 12"    | 7 lbs.                                | 1 |  |  |
| 16" x 16"                           | 16"   | 16"    | 12 lbs.                               | 1 |  |  |
| 24" x 24"                           | 24"   | 24"    | 27 lbs.                               | 4 |  |  |
| Custom Sizes Available Upon Request |       |        |                                       |   |  |  |

Examples of Optional Colors at Additional Cost - Painted Samples Available

R-Red BK -Black/FB Flat S-Sand AB-AMS Beige SB-Flat Beige G-Gray SI-Silver



## SECURITY & DETENTION



MODEL SP Shown with Detention Deadbolt Lock Installed





MODEL HSP Shown with Mortise Deadbolt Lock Installed

## FLAT FRAME STEEL SECURITY PANEL: SP<sup>™</sup> Series

**Frame:** 2" x 2" x 3/16" angle frame with 2" Flange, welded at corners. Continuous 1" stop.

**Door:** 10 gauge plate steel door mounted on two heavy-duty detention hinges welded to the frame.

Finish: White powder coat paint.

**Lock:** Detention Deadlock Prep (DDP) provided standard with SP and HSP access panels. Lock to be provided by others. See next page for lock options. **Anchors:** Heavy duty steel masonry anchors welded to frame at factory.

**Sizes:** Minimum 8"x 8", maximum wall 48"x 48", maximum ceiling 24"x 24" **Options:** #4 Finish Stainless Steel or Galvannealed, Four Lock Prep Choices, Installation of Customer Lock, Custom Prep, See Lock Selection on Next Pa