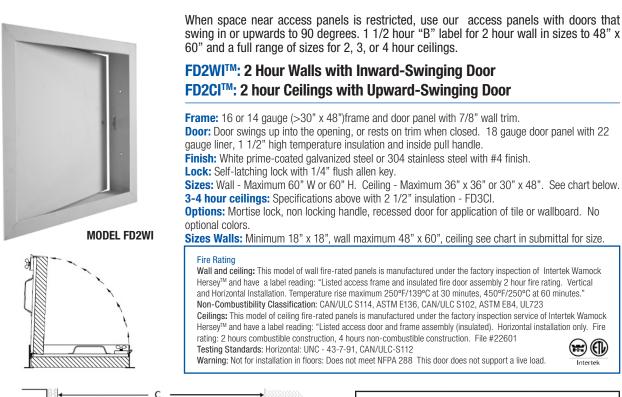

# FIRE RATED: STANDARD & HEAVY DUTY SINGLE DOOR

#### FIRE-RATED FLUSH ACCESS PANELS: FD Series