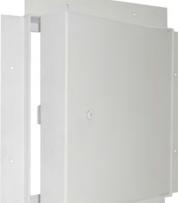

#### FD ™: Standard Panel (Wall or Ceiling):

Frame: 16 gauge steel with a 1" flange. Welded-on masonry anchor. Door: 2" thick, insulated 20 gauge steel with continuous hinge. Finish: White powder coat paint. Latch: Universal turn ring and key lock (U). Sizes: Minimum 8"x 8". Maximum wall 48"x 48", ceiling 24"x 36".

#### FD ™: Heavy Gauge and Security (Wall):

Frame: 14 gauge steel with 1" wall flange. Welded-on masonry anchor. Door: 2" thick, insulated 14 gauge steel with continuous hinge. Finish: White powder coat paint. Latch: Universal turn ring and key lock (U).