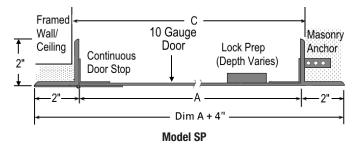

EL HSP Shown with Mortise Deadbolt Lock Installed

## FLAT FRAME STEEL SECURITY PANEL: SP<sup>™</sup> Series

**Frame:** 2" x 2" x 3/16" angle frame with 2" Flange, welded at corners. Continuous 1" stop.

**Door:** 10 gauge plate steel door mounted on two heavy-duty detention hinges welded to the frame.

Finish: White powder coat paint.

**Lock:** Detention Deadlock Prep (DDP) provided standard with SP and HSP access panels. Lock to be provided by others. See next page for lock options. **Anchors:** Heavy duty steel masonry anchors welded to frame at factory.

**Sizes:** Minimum 8"x 8", maximum wall 48"x 48", maximum ceiling 24"x 24" **Options:** #4 Finish Stainless Steel or Galvannealed, Four Lock Prep Choices, Installation of Customer Lock, Custom Prep, See Lock Selection on Next Page.



## FLAT FRAME STEEL HIGH SECURITY PANEL: HSP<sup>™</sup> Series

Frame:  $2" \times 3" \times 3/16"$  angle frame with 2" Flange, welded at corners. Continuous 1" stop.

**Door:** 7 gauge box-formed steel door mounted on two heavy-duty 4" butt hinges welded to the frame.

Finish: White powder coat paint .

Lock: Detention Deadlock Prep (DDP) provided standard with SP and HSP access panels. Lock to be provided by others. See next page for lock options. Anchors: Heavy duty steel masonry anchors welded to frame at factory.

Sizes: Minimum 8"x 8", maximum wall 48"x 48", maximum ceiling 24"x 24".



| A - Order Size = Door<br>Size W x H | C-Opening Dimensions |         | SP Approximate Ship<br>Weight (lbs) | HSP<br>Approximate Ship | Lock(s)                   |  |  |
|------------------------