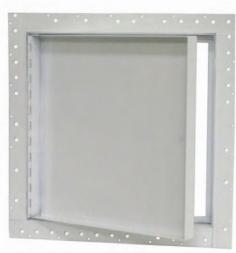

| 4         |  |  |
| 22" x 30"                                                     | 22 1/2" x 30 1/2"                                      | 21 lbs.                    | 4         |  |  |
| 24" x 24"                                                     | 24 1/2" x 24 1/2"                                      | 19 lbs.                    | 4         |  |  |
| Custom Sizes and Special Modifications Available Upon Request |                                                        |                            |           |  |  |



**MODEL TME** 

SI-Silver

Examples of Optional Colors at Additional Cost - Painted Samples Available BK -Black/FB Flat B-Bronze R-Re AB-AMS Beige SB-Flat B S-Sand

WWW.ACTIVARCPG.COM

10



**MODEL TMW** 

TMP

# **CONCEALED FRAME: RECESSED DOOR**



MODEL CTW





**MODEL CTE** 

## **CONCEALED FRAME FLUSH ACCESS PANELS FOR PLASTER OR TILE/WALLBOARD INSERT:**

#### **CTE™, CT™ and CTW™ Series New Heavier Construction**

#### CTW<sup>™</sup>: Recessed Door for Wallboard Insert: (Wall or Ceiling) Door face is recessed to accept wallboard insert to match surrounding surface. This access door provides the most seamless look of all JL models.

Frame: 14 gauge steel with 1" wide wallboard bead flange. Door:16 gauge steel, recessed to accept 1/2" drywall insert, with continuous hinge. Finish:White powder coat paint. Lock:Flush screwdriver-operated cam (C). Sizes:Minimum 8"x 8", maximum 36"x 36".

#### CT<sup>™</sup>: Recessed Door for Acoustic Tile Insert: (Wall or Ceiling)

Not for use with suspended ceiling - requires installation into j