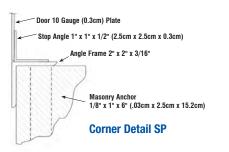

|   |  |  |
| 8" x 8"                             | 8"    | 8"     | 3 lbs.                                | 1 |  |  |
| 12" x 12"                           | 12"   | 12"    | 7 lbs.                                | 1 |  |  |
| 16" x 16"                           | 16"   | 16"    | 12 lbs.                               | 1 |  |  |
| 24" x 24"                           | 24"   | 24"    | 27 lbs.                               | 4 |  |  |
| Custom Sizes Available Upon Request |       |        |                                       |   |  |  |

Examples of Optional Colors at Additional Cost - Painted Samples Available

R-Red BK -Black/FB Flat S-Sand AB-AMS Beige SB-Flat Beige G-Gray SI-Silver



## SECURITY & DETENTION



MODEL SP Shown with Detention Deadbolt Lock Installed





MODEL HSP Shown with Mortise Deadbolt Lock Installed

## FLAT FRAME STEEL SECURITY PANEL: SP<sup>™</sup> Series

**Frame:** 2" x 2" x 3/16" angle frame with 2" Flange, welded at corners. Continuous 1" stop.

**Door:** 10 gauge plate steel door mounted on two heavy-duty detention hinges welded to the frame.

Finish: White powder coat paint.

**Lock:** Detention Deadlock Prep (DDP) provided standard with SP and HSP access panels. Lock to be provided by others. See next page for lock options. **Anchors:** Heavy duty steel masonry anchors welded to frame at factory.

**Sizes:** Minimum 8"x 8", maximum wall 48"x 48", maximum ceiling 24"x 24" **Options:** #4 Finish Stainless Steel or Galvannealed, Four Lock Prep Choices, Installation of Customer Lock, Custom Prep, See Lock Selection on Next