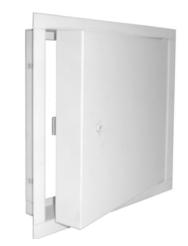

#### FIRE-RATED FLUSH ACCESS PANELS: FD Series

#### FD ™: Standard Panel (Wall or Ceiling):

Frame: 16 gauge steel with a 1" flange. Welded-on masonry anchor. Door: 2" thick, insulated 20 gauge steel with continuous hinge. Finish: White powder coat paint. Latch: Universal turn ring and key lock (U). Sizes: Minimum 8"x 8". Maximum wall 48"x 48", ceiling 24"x 36".