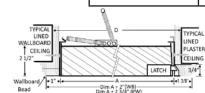

Frame: 16 gauge with 1 3/8" wide plasterguard flange recessed 3/4". Door: 2" thick, insulated 20 gauge steel with continuous hinge.

FDP<sup>™</sup>: Recessed Plaster Flange (Wall or Ceiling):

FDW<sup>™</sup>: Wallboard Bead (Wall or Ceiling):

#### 1 1/2 HOUR WALL

-Dim A + 2"(WB)-Dim A + 2 3/4" (PW)

Մլ

C LISTED

US

**Optional Mortise Lock** 

(U4)

Intertek