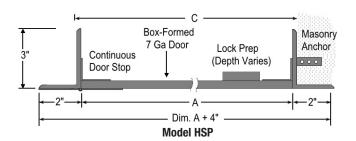

wall 48"x 48", maximum ceiling 24"x 24" **Options:** #4 Finish Stainless Steel or Galvannealed, Four Lock Prep Choices, Installation of Customer Lock, Custom Prep, See Lock Selection on Next Page.



## FLAT FRAME STEEL HIGH SECURITY PANEL: HSP<sup>™</sup> Series

Frame:  $2" \times 3" \times 3/16"$  angle frame with 2" Flange, welded at corners. Continuous 1" stop.

**Door:** 7 gauge box-formed steel door mounted on two heavy-duty 4" butt hinges welded to the frame.

Finish: White powder coat paint .

Lock: Detention Deadlock Prep (DDP) provided standard with SP and HSP access panels. Lock to be provided by others. See next page for lock options. Anchors: Heavy duty steel masonry anchors welded to frame at factory.

Sizes: Minimum 8"x 8", maximum wall 48"x 48", maximum ceiling 24"x 24".



| A - Order Size = Door<br>Size W x H | C-Opening Dimensions |         | SP Approximate Ship<br>Weight (lbs) | HSP<br>Approximate Ship | Lock(s)                   |  |  |
|-------------------------------------|----------------------|---------|-------------------------------------|-------------------------|---------------------------|--|--|
| Inches                              | Width                | Height  |                                     | Weight (lbs)            |                           |  |  |
| 8" x 8"                             | 8 3/4"               | 8 3/4"  | 16                                  | 20                      | 1                         |  |  |
| 10" x 10"                           | 10 3/4"              | 10 3/4" | 20                                  | 25