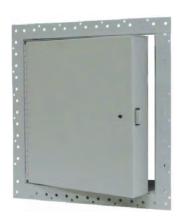

#### FD ™: Standard Panel (Wall or Ceiling):

Frame: 16 gauge steel with a 1" flange. Welded-on masonry anchor. Door: 2" thick, insulated 20 gauge steel with continuous hinge. Finish: White powder coat paint. Latch: Universal turn ring and key lock (U). Sizes: Minimum 8"x 8". Maximum wall 48"x 48", ceiling 24"x 36".

**MODEL FD** 