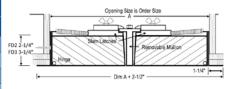

#### Larger Sizes: See the FD2 and FD3.

 $Dim A + 2^{1}$ 

**1 HR CEILING** 

+1"

+ 1" +

2-3 HR CEILING

#### 1 1/2 HOUR WALL

| Α                         |         |                           | C          |                                               |                       | D                                                   |     |                          |                   |           |  |
|---------------------------|---------|---------------------------|------------|-----------------------------------------------|-----------------------|-----------------------------------------------------|-----|--------------------------|-------------------|-----------|--|
| Order Size<br>= Door Size | UL "B'  | hour<br>' Label<br>r Wall | Opening or | ustible Ceiling<br>3 Hour Non-<br>ble Ceiling | <b>Ceiling Rating</b> | on-Combustible<br>(Allowance for<br>her of Opening) |     | oximate S<br>eight In Po |                   | Latch(es) |  |
| Width x Height            | Width   | Height                    | Width      | Height                                        | Width                 | Height                                              | FD  | FDS                      | FD Heavy<br>Gauge |           |  |
| 8" x 8"                   | 8 3/8"  | 8 3/8"                    | 8 3/8"     | 8 3/8"                                        | 9 5/8"                | 9 5/8"                                              | 6   | 6                        | 11                | 1         |  |
| 10" x 10"                 | 10 3/8" | 10 3/8"                   | 10 3/8"    | 10 3/8"                                       | 11 5/8"               | 11 5/8"                                             | 8   | 8                        | 15                | 1         |  |
| 12" x 12"                 | 12 3/8" | 12 3/8"                   | 12 3/8"    | 12 3/8"                                       | 13 5/8"               | 13 5/8"                                             | 10  | 10                       | 17                | 1         |  |
| 14" x 14"                 | 14 3/8" | 14 3/8"                   | 14 3/8"    | 14 3/8"                                       | 15 5/8"               | 15 5/8"                                             | 12  | 12                       | 22                | 1         |  |
| 16" x 16"                 | 16 3/8" | 16 3/8"                   | 16 3/8"    | 16 3/8"                                       | 17 5/8"               | 17 5/8"                                             | 15  | 15                       | 17                | 1         |  |
| 18" x 18"                 | 18 3/8" | 18 3/8"                   | 18 3/8"    | 18 3/8"                                       | 19 5/8"               | 19 5/8"                                             | 17  | 18                       | 30                | 1         |  |
| 20" x 20"                 | 20 3/8" | 20 3/8"                   | 20 3/8"    | 20 3/8"                                       | 21 5/8"               | 21 5/8"                                             | 21  | 22                       | 51                | 1         |  |
| 20" x 30"                 | 20 3/8" | 30 3/8"                   | 20 3/8"    | 30 3/8"                                       | 21 5/8"               | 31 5/8"                                             | 28  | 29                       | 53                | 1         |  |
| 22" x 22"                 | 22 3/8" | 22 3/8"                   | 22 3/8"    | 22 3/8"                                       | 23 5/8"               | 23 5/8"                                             | 26  | 27                       | 51                | 1         |  |
| 22" x 30"                 | 22 3/8" | 30 3/8"                   | 22 3/8"    | 30 3/8"                                       | 23 5/8"               | 31 5/8"                                             | 29  | 30                       | 53                | 2         |  |
| 22" x 36"                 | 22 3/8" | 36 3/8"                   | 22 3/8"    | 36 3/8"                                       | 23 5/8"               | 37 5/8"                                             | 36  | 37                       | 58                | 2         |  |
| 24" x 24"                 | 24 3/8" | 24 3/8"                   | 24 3/8"    | 24 3/8"                                       | 25 5/8"               | 25 5/8"                                             | 27  | 28                       | 47                | 1         |  |
| 24" x 36"                 | 24 3/8" | 36 3/8"                   | 24 3/8"    | 36 3/8"                                       | 25 5/8"               | 37 5/8"                                             | 37  | 38                       | 60                | 2         |  |
| 24" x 48"                 | 24 3/8" | 48 3/8"                   |            |                                               |                       |                                                     | 54  | 56                       | 85                | 2         |  |
| 30" x 30"                 | 30 3/8" | 30 3/8"                   | Maximum    | 1 hour                                        | Maximum               | 2 or 3 hour                                         | 38  | 40                       | Maximum           | 2         |  |
| 32" x 32"                 | 32 3/8" | 32 3/8"                   | Combu      |                                               |                       | mbustible                                           | 43  | 41                       | FD Heavy          | 2         |  |
| 36" x 36"                 | 36 3/8" | 36 3/8"                   |            | Ceiling Size is                               |                       | g Size is                                           | 52  | 54                       | Gauge             | 2         |  |
| 36" x 48"                 | 36 3/8" | 48 3/8"                   | 24"x       | 36″                                           | 24'                   | 'x 36"                                              | 61  | 64                       | Size is           | 2         |  |
| 48" x 48"                 | 48 3/8" | 48 3/8"                   | ]          |                                               |                       |                                                     | 100 | 110                      | 24"x 48"          | 2         |  |