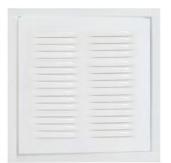

| 2 V, 2 H                         |
| 48 x 30                         | 48 1/4 x 30 1/4                                      | 10                   | 3 V, 2 H                         |
| 48 x 36                         | 48 1/4 x 36 1/4                                      | 10                   | 3 V, 2 H                         |
| 48 x 48                         | 48 1/4 x 48 1/4                                      | 12                   | 4 V, 2 H                         |
| 48 x 60                         | 48 1/4 x 60 1/4                                      | 16                   | 6 V, 2 H                         |
|                                 | Other sizes available                                | e in 1/4" increments |                                  |



MODEL TM Louvered Panel WITH 2 COLUMNS





Rainhood

Gasketing



Finish: White powder coat primer.

consult customer service for sizes not shown. **Options:** See submittal to view all options.

lock option is selected.



Lock & Latches: Flush screwdriver-operated steel cams in all positions, unless cylinder

Sizes: Walls up to 48" x 60", Ceilings up to 36" x 36". Other size restrictions apply,

Mortise Lock

View Window

Removable Door

# CONCEALED FRAME: WALLBOARD & PLASTER

## **CONCEALED FRAME FLUSH ACCESS PANELS FOR DRYWALL OR PLASTER: TMW<sup>™</sup>**, TMP<sup>™</sup>, and TME<sup>™</sup>, Series

#### TMW<sup>™</sup>: Wallboard Bead (Wall or Ceiling)

Frame: 16 gauge with 1" drywall bead that can be taped and mudded. **Door:** 16 gauge steel with concealed continuous hinge. Fi