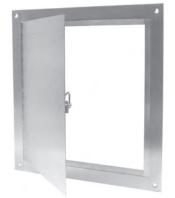

#### FD ™: Standard Panel (Wall or Ceiling):

Frame: 16 gauge steel with a 1" flange. Welded-on masonry anchor. Door: 2" thick, insulated 20 gauge steel with continuous hinge. Finish: White powder coat paint. Latch: Universal turn ring and key lock (U). Sizes: Minimum 8"x 8". Maximum wall 48"x 48", ceiling 24"x 36".

#### FD ™: Heavy Gauge and Security (Wall):

Frame: 14 gauge steel with 1" wall flange. Welded-on masonry anchor. Door: 2" thick, insulated 14 gauge steel with continuous hinge. Finish: White powder coat paint. Latch: Universal turn ring and key lock (U).