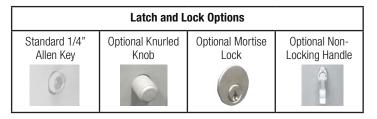

**Latch and Lock Options** 

**Optional Knurled Knob** 

(U2)

Read

TYPICA

rating or 1 hour combustible rating. File # WHI-495-PSH-0163. Maximum size 24" x 36"

ACCESS PANELS: FDW ™ & FDP ™ Series

**Door:** 2" thick, insulated 20 gauge steel with continuous hinge.

Finish: White powder coat paint. Latch: Universal turn ring and key lock (U).

Finish: Gray powder coat paint.

Fire-Rating of FDW & FDP:

revision and possible cancellation.

Standard (U) Universal

Turn Ring & Key