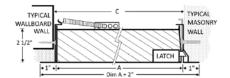

#### Larger Sizes: See the FD2 and FD3.

 $Dim A + 2^{1}$ 

**1 HR CEILING** 

+1"

+ 1" +

2-3 HR CEILING