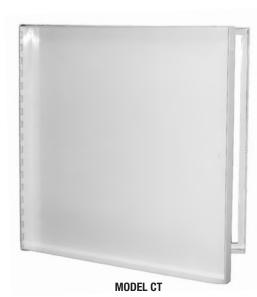

UL - LISTED BY UL, WHI - LISTED BY INTERTEK WARNOCK HERSEY

|              | IN                                         | DEX 1         | O CATALOO      | 3                                            |        |
|--------------|--------------------------------------------|---------------|----------------|----------------------------------------------|--------|
| Model        | Description                                | Page          | Model          | Description                                  | Page   |
| AT           | Gasketed                                   | 13            | FD3C/FD3W      | Fire-Rated, 3 Hr Ceiling and Wall            | 5      |
| CTE          | Recessed Plaster Frame, Recessed Door      | 11            | FD Heavy Gauge | Fire-Rated, 14 Gauge Heavy Duty              | 3      |
| СТ           | Framless, Recessed Door                    | 11            | HSP            | 7 Gauge, High Security                       | 14, 15 |
| CTW          | Wallboard Bead, Recessed Door              | 11            | TMP, TME       | Recessed Plaster Frame                       | 10     |
| FD, FDS      | Fire-Rated, Standard, and Stainless        | 3             | Security Locks | Security Lock Options                        | 15     |
| FDP          | Fire-Rated, Recessed Plaster               | 4             | SM             | Surface-Mount Frame                          | 13     |
| FDW          | Fire-Rated, Wallboard Bead                 | 4             | SP             | 10 Gauge, Security                           | 14, 15 |
| FD2C/FD2W    | Fire-Rated, 2 Hr Oversized                 | 5             | STC            | STC-Related Sound Blocking, Insulated        | 16     |
| FD2D, FD3D   | Fire-Rated Double Leaf Doors - Large Sizes | 7             | TM/TMG/TMS     | Standard Frame/ Galvanized/ Stainless        | 8      |
| FD2RF, FD3RF | Fire-Rated, Recessed Trim                  | 6             | TM Options     | TM Special Features                          | 9      |
| FD2CI, FD3CI | Fire-Rated, Upward Opening Door, Ceiling   | 6             | TMW            | Wallboard Bead                               | 10     |
| FD2WI, FD3WI | Fire-Rated, Inward Opening Door, Wall      | 6             | XPA/XPEA       | Exterior, Galvanized, Insulated/Plasterguard | 12     |
| FD2L         | Fire-Rated, Laundry/Garbage Door           | 7             | XPS/XPES       | Exterior, Stainless, Insulated/Plasterguard  | 12     |
|              | FLOOR DOOR PRODUCT INFORM                  | <b>NATION</b> | CAN NOW BE FO  | UND IN A SEPARATE CATALOG                    |        |