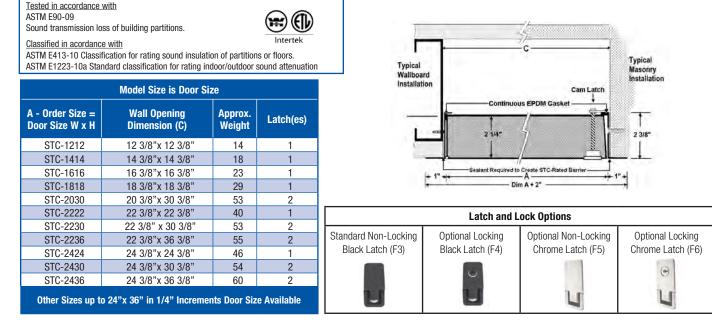

tion ratings
- Learning spaces: Music Rooms, Performing Spaces
- Healthcare: HIPPA Requirements for Patient Privacy
- LEED Enhanced Acoustical Performance Credits for Schools

## **SOUND RATED: STC<sup>™</sup> Series**

**Frame:** 16 Gauge CRS with 1" flange, and continuous gasketing. **Door:** 21/4" thick with heavy duty, continuous hinge and sound -blocking insulation. **Finish:** White powder coat paint.

Latch/Lock: Black compression paddle latch, (2) for heights greater than 30". STC Rating: 47 when installed as directed in STC-rated wall. Sizes: Minimum 12"x 12", maximum 24"x 36".

**Options:** Locking paddle latch, locking or non-locking chrome-plated latch, #4 stainless steel, galvanneal steel, optional paint colors.

8



MODEL STC-2436F3

MODEL STC-1212F4 INSULATED AND GASKETED



Examples of Optional Colors at Additional Cost - Painted Samples Available Bronze R-Red BK-Black/FB Flat S-Sand AB-AMS Beige 58-Flat Beige G-Gray S1-Silver

## See Our Full Product Offering from Divisions 7, 8, 10, 11, 12, 21 and 23 on Our Website.



CONTACT US | PH: 800-554-6077 | FAX: 952-835-2218

EMAIL: SALES@ACTIVARCPG.COM

HEADQUARTERS: 9702 NEWTON AV SOUTH, BLOOMINGTON, MN 55431

MANUFATURING: BLOOMINGTON, MN & COMMERCE, CA

WAREHOUSES: DALLAS, TX | LANCASTER, PA | SEATTLE, WA | CHICAGO, IL | FARGO, ND | OMAHA, NE | FT MEYERS, FL

The Activar Construction Product Group (ACPG) is a dynamic group of 6 companies that combine resources, innovation and experience to serve the commercial construction industry. Air Louvers offers a wide variety of metal vision lites & louvers, specializ