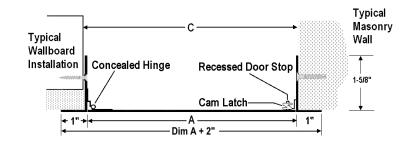

#### Larger Sizes: See the FD2 and FD3.

 $Dim A + 2^{1}$ 

**1 HR CEILING** 

+1"

+ 1" +

2-3 HR CEILING

#### 1 1/2 HOUR WALL

| Α                         |         |                           | C          |                                               |                       | D                                                   |     |                          |                   |           |  |
|---------------------------|---------|---------------------------|------------|-----------------------------------------------|-----------------------|-----------------------------------------------------|-----|--------------------------|-------------------|-----------|--|
| Order Size<br>= Door Size | UL "B'  | hour<br>' Label<br>r Wall | Opening or | ustible Ceiling<br>3 Hour Non-<br>ble Ceiling | <b>Ceiling Rating</b> | on-Combustible<br>(Allowance for<br>her of Opening) |     | oximate S<br>eight In Po |                   | Latch(es) |  |
| Width x Height            | Width   | Height                    | Width      | Height                                        | Width                 | Height                                              | FD  | FDS                      | FD Heavy<br>Gauge |           |  |
| 8" x 8"                   | 8 3/8"  | 8 3/8"                    | 8 3/8"     | 8 3/8"                                        | 9 5/8"                | 9 5/8"                                              | 6   | 6                        | 11                | 1         |  |
| 10" x 10"                 | 10 3/8" | 10 3/8"                   | 10 3/8"    | 10 3/8"                                       | 11 5/8"               | 11 5/8"                                             | 8   | 8                        | 15                | 1         |  |
| 12" x 12"                 | 12 3/8" | 12 3/8"                   | 12 3/8"    | 12 3/8"                                       | 13 5/8"               | 13 5/8"                                             | 10  | 10                       | 17                | 1         |  |
| 14" x 14"                 | 14 3/8" | 14 3/8"                   | 14 3/8"    | 14 3/8"                                       | 15 5/8"               | 15 5/8"                                             | 12  | 12                       | 22                | 1         |  |
| 16" x 16"                 | 16 3/8" | 16 3/8"                   | 16 3/8"    | 16 3/8"                                       | 17 5/8"               | 17 5/8"                                             | 15  | 15                       | 17                | 1         |  |
| 18" x 18"                 | 18 3/8" | 18 3/8"                   | 18 3/8"    | 18 3/8"                                       | 19 5/8"               | 19 5/8"                                             | 17  | 18                       | 30                | 1         |  |
| 20" x 20"                 | 20 3/8" | 20 3/8"                   | 20 3/8"    | 20 3/8"                                       | 21 5/8"               | 21 5/8"                                             | 21  | 22                       | 51                | 1         |  |
| 20" x 30"                 | 20 3/8" | 30 3/8"                   | 20 3/8"    | 30 3/8"                                       | 21 5/8"               | 31 5/8"                                             | 28  | 29                       | 53                | 1         |  |
| 22" x 22"                 | 22 3/8" | 22 3/8"                   | 22 3/8"    | 22 3/8"                                       | 23 5/8"               | 23 5/8"                                             | 26  | 27                       | 51                | 1         |  |
| 22" x 30"                 | 22 3/8" | 30 3/8"                   | 22 3/8"    | 30 3/8"                                       | 23 5/8"               | 31 5/8"                                             | 29  | 30                       | 53                | 2         |  |
| 22" x 36"                 | 22 3/8" | 36 3/8"                   | 22 3/8"    | 36 3/8"                                       | 23 5/8"               | 37 5/8"                                             | 36  | 37                       | 58                | 2         |  |
| 24" x 24"                 | 24 3/8" | 24 3/8"                   | 24 3/8"    | 24 3/8"                                       | 25 5/8"               | 25 5/8"                                             | 27  | 28                       | 47                | 1         |  |
| 24" x 36"                 | 24 3/8" | 36 3/8"                   | 24 3/8"    | 36 3/8"                                       | 25 5/8"               | 37 5/8"                                             | 37  | 38                       | 60                | 2         |  |
| 24" x 48"                 | 24 3/8" | 48 3/8"                   |            |                                               |                       |                                                     | 54  | 56                       | 85                | 2         |  |
| 30" x 30"                 | 30 3/8" | 30 3/8"                   | Maximum    | 1 hour                                        | Maximum               | 2 or 3 hour                                         | 38  | 40                       | Maximum           | 2         |  |
| 32" x 32"                 | 32 3/8" | 32 3/8"                   | Combu      |                                               |                       | mbustible                                           | 43  | 41                       | FD Heavy          | 2         |  |
| 36" x 36"                 | 36 3/8" | 36 3/8"                   |            | Ceiling Size is                               |                       | g Size is                                           | 52  | 54                       | Gauge             | 2         |  |
| 36" x 48"                 | 36 3/8" | 48 3/8"                   | 24"x       | 36″                                           | 24'                   | 'x 36"                                              | 61  | 64                       | Size is           | 2         |  |
| 48" x 48"                 | 48 3/8" | 48 3/8"                   | ]          |                                               |                       |                                                     | 100 | 110                      | 24"x 48"          | 2         |  |