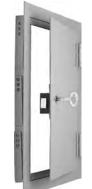

#### FD ™: Heavy Gauge and Security (Wall):

Frame: 14 gauge steel with 1" wall flange. Welded-on masonry anchor. Door: 2" thick, insulated 14 gauge steel with continuous hinge. Finish: White powder coat paint. Latch: Universal turn ring and key lock (U).

Sizes: Minimum 8"x 8". Maximum wall 24"x 48", ceiling 24"x 36".

Options: Galvannealed Steel Finish, Knurled Knob (U2), Mortise Slam Lock Prep (U3) or Mortise Slam Lock Installed (U4). Other gauges of frame and door.