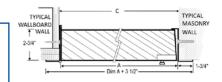

#### 1 1/2 HOUR WALL

| Α                         |         |                           | C          |                                               |                       | D                                                   |     |                          |                   |           |  |
|---------------------------|---------|---------------------------|------------|-----------------------------------------------|-----------------------|-----------------------------------------------------|-----|--------------------------|-------------------|-----------|--|
| Order Size<br>= Door Size | UL "B'  | hour<br>' Label<br>r Wall | Opening or | ustible Ceiling<br>3 Hour Non-<br>ble Ceiling | <b>Ceiling Rating</b> | on-Combustible<br>(Allowance for<br>her of Opening) |     | oximate S<br>eight In Po |                   | Latch(es) |  |
| Width x Height            | Width   | Height                    | Width      | Height                                        | Width                 | Height                                              | FD  | FDS                      | FD Heavy<br>Gauge |           |  |
| 8" x 8"                   | 8 3/8"  | 8 3/8"                    | 8 3/8"     | 8 3/8"                                        | 9 5/8"                | 9 5/8"                                              | 6   | 6                        | 11                | 1         |  |
| 10" x 10"                 | 10 3/8" | 10 3/8"                   | 10 3/8"    | 10 3/8"                                       | 11 5/8"               | 11 5/8"                                             | 8   | 8                        | 15                | 1         |  |
| 12" x 12"                 | 12 3/8" | 12 3/8"                   | 12 3/8"    | 12 3/8"                                       | 13 5/8"               | 13 5/8"                                             | 10  | 10                       | 17                | 1         |  |
| 14" x 14"                 | 14 3/8" | 14 3/8"                   | 14 3/8"    | 14 3/8"                                       | 15 5/8"               | 15 5/8"                                             | 12  | 12                       | 22                | 1         |  |
| 16" x 16"                 | 16 3/8" | 16 3/8"                   | 16 3/8"    | 16 3/8"                                       | 17 5/8"               | 17 5/8"                                             | 15  | 15                       | 17                | 1         |  |
| 18" x 18"                 | 18 3/8" | 18 3/8"                   | 18 3/8"    | 18 3/8"                                       | 19 5/8"               | 19 5/8"                                             | 17  | 18                       | 30                | 1         |  |
| 20" x 20"                 | 20 3/8" | 20 3/8"                   | 20 3/8"    | 20 3/8"                                       | 21 5/8"               | 21 5/8"                                             | 21  | 22                       | 51                | 1         |  |
| 20" x 30"                 | 20 3/8" | 30 3/8"                   | 20 3/8"    | 30 3/8"                                       | 21 5/8"               | 31 5/8"                                             | 28  | 29                       | 53                | 1         |  |
| 22" x 22"                 | 22 3/8" | 22 3/8"                   | 22 3/8"    | 22 3/8"                                       | 23 5/8"               | 23 5/8"                                             | 26  | 27                       | 51                | 1         |  |
| 22" x 30"                 | 22 3/8" | 30 3/8"                   | 22 3/8"    | 30 3/8"                                       | 23 5/8"               | 31 5/8"                                             | 29  | 30                       | 53                | 2         |  |
| 22" x 36"                 | 22 3/8" | 36 3/8"                   | 22 3/8"    | 36 3/8"                                       | 23 5/8"               | 37 5/8"                                             | 36  | 37                       | 58                | 2         |  |
| 24" x 24"                 | 24 3/8" | 24 3/8"                   | 24 3/8"    | 24 3/8"                                       | 25 5/8"               | 25 5/8"                                             | 27  | 28                       | 47                | 1         |  |
| 24" x 36"                 | 24 3/8" | 36 3/8"                   | 24 3/8"    | 36 3/8"                                       | 25 5/8"               | 37 5/8"                                             | 37  | 38                       | 60                | 2         |  |
| 24" x 48"                 | 24 3/8" | 48 3/8"                   |            |                                               |                       |                                                     | 54  | 56                       | 85                | 2         |  |
| 30" x 30"                 | 30 3/8" | 30 3/8"                   | Maximum    | 1 hour                                        | Maximum               | 2 or 3 hour                                         | 38  | 40                       | Maximum           | 2         |  |
| 32" x 32"                 | 32 3/8" | 32 3/8"                   | Combu      |                                               |                       | mbustible                                           | 43  | 41                       | FD Heavy          | 2         |  |
| 36" x 36"                 | 36 3/8" | 36 3/8"                   |            | Ceiling Size is                               |                       | g Size is                                           | 52  | 54                       | Gauge             | 2         |  |
| 36" x 48"                 | 36 3/8" | 48 3/8"                   | 24"x       | 36″                                           | 24'                   | 'x 36"                                              | 61  | 64                       | Size is           | 2         |  |
| 48" x 48"                 | 48 3/8" | 48 3/8"                   | ]          |                                               |                       |                                                     | 100 | 110                      | 24"x 48"          | 2         |  |

#### 1 1/2 HOUR WALL

-Dim A + 2"(WB)-Dim A + 2 3/4" (PW)

Մլ

C LISTED

US

**Optional Mortise Lock** 

(U4)

Intertek