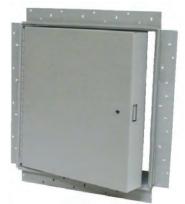

Frame: 16 gauge with 1 3/8" wide plasterguard flange recessed 3/4". Door: 2" thick, insulated 20 gauge steel with continuous hinge.

FDP<sup>™</sup>: Recessed Plaster Flange (Wall or Ceiling):

FDW<sup>™</sup>: Wallboard Bead (Wall or Ceiling):

#### MODEL FDW WITH WALLBOARD BEAD

MODEL FDP WITH RECESSED PLASTER FLANGE