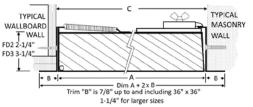

#### Larger Sizes: See the FD2 and FD3.

 $Dim A + 2^{1}$ 

**1 HR CEILING** 

+1"

+ 1" +

2-3 HR CEILING

#### 1 1/2 HOUR WALL

| Α                         |         |                           | C          |                                               |                       | D                                                   |     |                          |                   |           |  |
|---------------------------|---------|---------------------------|------------|-----------------------------------------------|-----------------------|-----------------------------------------------------|-----|--------------------------|-------------------|-----------|--|
| Order Size<br>= Door Size | UL "B'  | hour<br>' Label<br>r Wall | Opening or | ustible Ceiling<br>3 Hour Non-<br>ble Ceiling | <b>Ceiling Rating</b> | on-Combustible<br>(Allowance for<br>her of Opening) |     | oximate S<br>eight In Po |                   | Latch(es) |  |
| Width x Height            | Width   | Height                    | Width      | Height                                        | Width                 | Height                                              | FD  | FDS                      | FD Heavy<br>Gauge |           |  |
| 8" x 8"                   | 8 3/8"  | 8 3/8"                    | 8 3/8"     | 8 3/8"                                        | 9 5/8"                | 9 5/8"                                              | 6   | 6                        | 11                | 1         |  |
| 10" x 10"                 | 10 3/8" | 10 3/8"                   | 10 3/8"    | 10 3/8"                                       | 11 5/8"               | 11 5/8"                                             | 8   | 8                        | 15                | 1         |  |
| 12" x 12"                 | 12 3/8" | 12 3/8"                   | 12 3/8"    | 12 3/8"                                       | 13 5/8"               | 13 5/8"                                             | 10  | 10                       | 17                | 1         |  |
| 14" x 14"                 | 14 3/8" | 14 3/8"                   | 14 3/8"    | 14 3/8"                                       | 15 5/8"               | 15 5/8"                                             | 12  | 12                       | 22                | 1         |  |
| 16" x 16"                 | 16 3/8" | 16 3/8"                   | 16 3/8"    | 16 3/8"                                       | 17 5/8"               | 17 5/8"                                             | 15  | 15                       | 17                | 1         |  |
| 18" x 18"                 | 18 3/8" | 18 3/8"                   | 18 3/8"    | 18 3/8"                                       | 19 5/8"               | 19 5/8"                                             | 17  | 18                       | 30                | 1         |  |
| 20" x 20"                 | 20 3/8" | 20 3/8"                   | 20 3/8"    | 20 3/8"                                       | 21 5/8"               | 21 5/8"                                             | 21  | 22                       | 51                | 1         |  |
| 20" x 30"                 | 20 3/8" | 30 3/8"                   | 20 3/8"    | 30 3/8"                                       | 21 5/8"               | 31 5/8"                                             | 28  | 29                       | 53                | 1         |  |
| 22" x 22"                 | 22 3/8" | 22 3/8"                   | 22 3/8"    | 22 3/8"                                       | 23 5/8"               | 23 5/8"                                             | 26  | 27                       | 51                | 1         |  |
| 22" x 30"                 | 22 3/8" | 30 3/8"                   | 22 3/8"    | 30 3/8"                                       | 23 5/8"               | 31 5/8"                                             | 29  | 30                       | 53                | 2         |  |
| 22" x 36"                 | 22 3/8" | 36 3/8"                   | 22 3/8"    | 36 3/8"                                       | 23 5/8"               | 37 5/8"                                             | 36  | 37                       | 58                | 2         |  |
| 24" x 24"                 | 24 3/8" | 24 3/8"                   | 24 3/8"    | 24 3/8"                                       | 25 5/8"               | 25 5/8"                                             | 27  | 28                       | 47                | 1         |  |
| 24" x 36"                 | 24 3/8" | 36 3/8"                   | 24 3/8"    | 36 3/8"                                       | 25 5/8"               | 37 5/8"                                             | 37  | 38                       | 60                | 2         |  |
| 24" x 48"                 | 24 3/8" | 48 3/8"                   |            |                                               |                       |                                                     | 54  | 56                       | 85                | 2         |  |
| 30" x 30"                 | 30 3/8" | 30 3/8"                   | Maximum    | 1 hour                                        | Maximum               | 2 or 3 hour                                         | 38  | 40                       | Maximum           | 2         |  |
| 32" x 32"                 | 32 3/8" | 32 3/8"                   | Combu      |                                               |                       | mbustible                                           | 43  | 41                       | FD Heavy          | 2         |  |
| 36" x 36"                 | 36 3/8" | 36 3/8"                   |            | Ceiling Size is                               |                       | g Size is                                           | 52  | 54                       | Gauge             | 2         |  |
| 36" x 48"                 | 36 3/8" | 48 3/8"                   | 24"x       | 36″                                           | 24'                   | 'x 36"                                              | 61  | 64                       | Size is           | 2         |  |
| 48" x 48"                 | 48 3/8" | 48 3/8"                   | ]          |                                               |                       |                                                     | 100 | 110                      | 24"x 48"          | 2         |  |