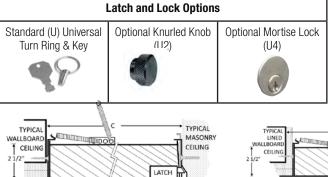

**Latch and Lock Options** 

**Optional Knurled Knob** 

(U2)

Read

TYPICA

rating or 1 hour combustible rating. File # WHI-495-PSH-0163. Maximum size 24" x 36"

ACCESS PANELS: FDW ™ & FDP ™ Series

**Door:** 2" thick, insulated 20 gauge steel with continuous hinge.

Finish: White powder coat paint. Latch: Universal turn ring and key lock (U).

Finish: Gray powder coat paint.

Fire-Rating of FDW & FDP:

revision and possible cancellation.

Standard (U) Universal

Turn Ring & Key

Latch: Universal turn ring and key lock (U).