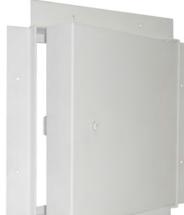

#### FDS ™: Stainless Steel (Wall or Ceiling):

Frame: 16 gauge stainless steel with 1" wall flange. Welded-on masonry anchor. Door: 2" thick, insulated 20 gauge stainless steel with continuous hinge. Finish: 304 stainless steel - #4 satin finish. Latch: Universal turn ring and key lock (U). Sizes: Minimum 8"x 8". Maximum wall 48"x 48". ceiling 24"x 36".

Sizes: Minimum 8"x 8" maximum wall 48"x 48", ceiling 24"x 36"

Sizes: Minimum 8"x 8" maximum wall 48"x 48", ceiling 24"x 36"

Prep (U3) or Mortise Slam Lock Installed (U4), Stainless FDW.

Wall Installation: 1-1/2 hour UL"B" label in a 2 hour fire barrier. File # R13067-1. Maximum size 48" x 48"