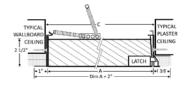

#### Larger Sizes: See the FD2 and FD3.

 $Dim A + 2^{1}$ 

**1 HR CEILING** 

+1"

+ 1" +

2-3 HR CEILING

#### 1 1/2 HOUR WALL

| Α                         |         |                           | C          |                                               |                       | D                                                   |     |                          |                   |           |  |
|---------------------------|---------|---------------------------|------------|-----------------------------------------------|-----------------------|-----------------------------------------------------|-----|--------------------------|-------------------|-----------|--|
| Order Size<br>= Door Size | UL "B'  | hour<br>' Label<br>r Wall | Opening or | ustible Ceiling<br>3 Hour Non-<br>ble Ceiling | <b>Ceiling Rating</b> | on-Combustible<br>(Allowance for<br>her of Opening) |     | oximate S<br>eight In Po |                   | Latch(es) |  |
| Width x Height            | Width   | Height                    | Width      | Height                                        | Width                 | Height                                              | FD  | FDS                      | FD Heavy<br>Gauge |           |  |
| 8" x 8"                   | 8 3/8"  | 8 3/8"                    | 8 3/8"     | 8 3/8"                                        | 9 5/8"                | 9 5/8"                                              | 6   | 6                        | 11                | 1         |  |
| 10" x 10"                 | 10 3/8" | 10 3/8"                   | 10 3/8"    | 10 3/8"                                       | 11 5/8"               | 11 5/8"                                             | 8   | 8                        | 15                | 1         |  |
| 12" x 12"                 | 12 3/8" | 12 3/8"                   | 12 3/8"    | 12 3/8"                                       | 13 5/8"               | 13 5/8"                                             | 10  | 10                       | 17                | 1         |  |
| 14" x 14"                 | 14 3/8" | 14 3/8"                   | 14 3/8"    | 14 3/8"                                       | 15 5/8"               | 15 5/8"                                             | 12  | 12                       | 22                | 1         |  |
| 16" x 16"                 | 16 3/8" | 16 3/8"                   | 16 3/8"    | 16 3/8"                                       | 17 5/8"               | 17 5/8"                                             | 15  | 15                       | 17                | 1         |  |
| 18" x 18"                 | 18 3/8" | 18 3/8"                   | 18 3/8"    | 18 3/8"                                       | 19 5/8"               | 19 5/8"                                             | 17  | 18                       | 30                | 1         |  |
| 20" x 20"                 | 20 3/8" | 20 3/8"                   | 20 3/8"    | 20 3/8"                                       | 21 5/8"               | 21 5/8"                                             | 21  | 22                       | 51                | 1         |  |
| 20" x 30"                 | 20 3/8" | 30 3/8"                   | 20 3/8"    | 30 3/8"                                       | 21 5/8"               | 31 5/8"                                             | 28  | 29                       | 53                | 1         |  |
| 22" x 22"                 | 22 3/8" | 22 3/8"                   | 22 3/8"    | 22 3/8"                                       | 23 5/8"               | 23 5/8"                                             | 26  | 27                       | 51                | 1         |  |
| 22" x 30"                 | 22 3/8" | 30 3/8"                   | 22 3/8"    | 30 3/8"                                       | 23 5/8"               | 31 5/8"                                             | 29  | 30                       | 53                | 2         |  |
| 22" x 36"                 | 22 3/8" | 36 3/8"                   | 22 3/8"    | 36 3/8"                                       | 23 5/8"               | 37 5/8"                                             | 36  | 37                       | 58                | 2         |  |
| 24" x 24"                 | 24 3/8" | 24 3/8"                   | 24 3/8"    | 24 3/8"                                       | 25 5/8"               | 25 5/8"                                             | 27  | 28                       | 47                | 1         |  |
| 24" x 36"                 | 24 3/8" | 36 3/8"                   | 24 3/8"    | 36 3/8"                                       | 25 5/8"               | 37 5/8"                                             | 37  | 38                       | 60                | 2         |  |
| 24" x 48"                 | 24 3/8" | 48 3/8"                   |            |                                               |                       |                                                     | 54  | 56                       | 85                | 2         |  |
| 30" x 30"                 | 30 3/8" | 30 3/8"                   | Maximum    | 1 hour                                        | Maximum               | 2 or 3 hour                                         | 38  | 40                       | Maximum           | 2         |  |
| 32" x 32"                 | 32 3/8" | 32 3/8"                   | Combu      |                                               |                       | mbustible                                           | 43  | 41                       | FD Heavy          | 2         |  |
| 36" x 36"                 | 36 3/8" | 36 3/8"                   |            | Ceiling Size is                               |                       | g Size is                                           | 52  | 54                       | Gauge             | 2         |  |
| 36" x 48"                 | 36 3/8" | 48 3/8"                   | 24"x       | 36″                                           | 24'                   | 'x 36"                                              | 61  | 64                       | Size is           | 2         |  |
| 48" x 48"                 | 48 3/8" | 48 3/8"                   | ]          |                                               |                       |                                                     | 100 | 110                      | 24"x 48"          | 2         |  |