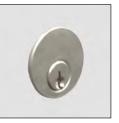

**Latch and Lock Options** 

**Optional Knurled Knob** 

(U2)

Read

TYPICA

rating or 1 hour combustible rating. File # WHI-495-PSH-0163. Maximum size 24" x 36"

ACCESS PANELS: FDW ™ & FDP ™ Series

**Door:** 2" thick, insulated 20 gauge steel with continuous hinge.

Finish: White powder coat paint. Latch: Universal turn ring and key lock (U).

Finish: Gray powder coat paint.

Fire-Rating of FDW & FDP:

revision and possible cancellation.

Standard (U) Universal

Turn Ring & Key

Latch: Universal turn ring and key lock (U).