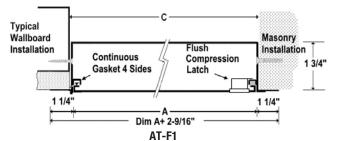

#### Larger Sizes: See the FD2 and FD3.

 $Dim A + 2^{1}$ 

**1 HR CEILING** 

+1"

+ 1" +

2-3 HR CEILING

#### 1 1/2 HOUR WALL

| Α                         |         |                           | C          |                                               |                       | D                                                   |     |                          |                   |           |  |
|---------------------------|---------|---------------------------|------------|-----------------------------------------------|-----------------------|-----------------------------------------------------|-----|--------------------------|-------------------|-----------|--|
| Order Size<br>= Door Size | UL "B'  | hour<br>' Label<br>r Wall | Opening or | ustible Ceiling<br>3 Hour Non-<br>ble Ceiling | <b>Ceiling Rating</b> | on-Combustible<br>(Allowance for<br>her of Opening) |     | oximate S<br>eight In Po |                   | Latch(es) |  |
| Width x Height            | Width   | Height                    | Width      | Height                                        | Width                 | Height                                              | FD  | FDS                      | FD Heavy<br>Gauge |           |  |
| 8" x 8"                   | 8 3/8"  | 8 3/8"                    | 8 3/8"     | 8 3/8"                                        | 9 5/8"                | 9 5/8"                                              | 6   | 6                        | 11                | 1         |  |
| 10" x 10"                 | 10 3/8" | 10 3/8"                   | 10 3/8"    | 10 3/8"                                       | 11 5/8"               | 11 5/8"                                             | 8   | 8                        | 15                | 1         |  |
| 12" x 12"                 | 12 3/8" | 12 3/8"                   | 12 3/8"    | 12 3/8"                                       | 13 5/8"               | 13 5/8"                                             | 10  | 10                       | 17                | 1         |  |
| 14" x 14"                 | 14 3/8" | 14 3/8"                   | 14 3/8"    | 14 3/8"                                       | 15 5/8"               | 15 5/8"                                             | 12  | 12                       | 22                | 1         |  |
| 16" x 16"                 | 16 3/8" | 16 3/8"                   | 16 3/8"    | 16 3/8"                                       | 17 5/8"               | 17 5/8"                                             | 15  | 15                       | 17                | 1         |  |
| 18" x 18"                 | 18 3/8" | 18 3/8"                   | 18 3/8"    | 18 3/8"                                       | 19 5/8"               | 19 5/8"                                             | 17  | 18                       | 30                | 1         |  |
| 20" x 20"                 | 20 3/8" | 20 3/8"                   | 20 3/8"    | 20 3/8"                                       | 21 5/8"               | 21 5/8"                                             | 21  | 22                       | 51                | 1         |  |
| 20" x 30"                 | 20 3/8" | 30 3/8"                   | 20 3/8"    | 30 3/8"                                       | 21 5/8"               | 31 5/8"                                             | 28  | 29                       | 53                | 1         |  |
| 22" x 22"                 | 22 3/8" | 22 3/8"                   | 22 3/8"    | 22 3/8"                                       | 23 5/8"               | 23 5/8"                                             | 26  | 27                       | 51                | 1         |  |
| 22" x 30"                 | 22 3/8" | 30 3/8"                   | 22 3/8"    | 30 3/8"                                       | 23 5/8"               | 31 5/8"                                             | 29  | 30                       | 53                | 2         |  |
| 22" x 36"                 | 22 3/8" | 36 3/8"                   | 22 3/8"    | 36 3/8"                                       | 23 5/8"               | 37 5/8"                                             | 36  | 37                       | 58                | 2         |  |
| 24" x 24"                 | 24 3/8" | 24 3/8"                   | 24 3/8"    | 24 3/8"                                       | 25 5/8"               | 25 5/8"                                             | 27  | 28                       | 47                | 1         |  |
| 24" x 36"                 | 24 3/8" | 36 3/8"                   | 24 3/8"    | 36 3/8"                                       | 25 5/8"               | 37 5/8"                                             | 37  | 38                       | 60                | 2         |  |
| 24" x 48"                 | 24 3/8" | 48 3/8"                   |            |                                               |                       |                                                     | 54  | 56                       | 85                | 2         |  |
| 30" x 30"                 | 30 3/8" | 30 3/8"                   | Maximum    | 1 hour                                        | Maximum               | 2 or 3 hour                                         | 38  | 40                       | Maximum           | 2         |  |
| 32" x 32"                 | 32 3/8" | 32 3/8"                   | Combu      |                                               |                       | mbustible                                           | 43  | 41                       | FD Heavy          | 2         |  |
| 36" x 36"                 | 36 3/8" | 36 3/8"                   |            | Ceiling Size is                               |                       | g Size is                                           | 52  | 54                       | Gauge             | 2         |  |
| 36" x 48"                 | 36 3/8" | 48 3/8"                   | 24"x       | 36″                                           | 24'                   | 'x 36"                                              | 61  | 64                       | Size is           | 2         |  |
| 48" x 48"                 | 48 3/8" | 48 3/8"                   | ]          |                                               |                       |                                                     | 100 | 110                      | 24"x 48"          | 2         |  |