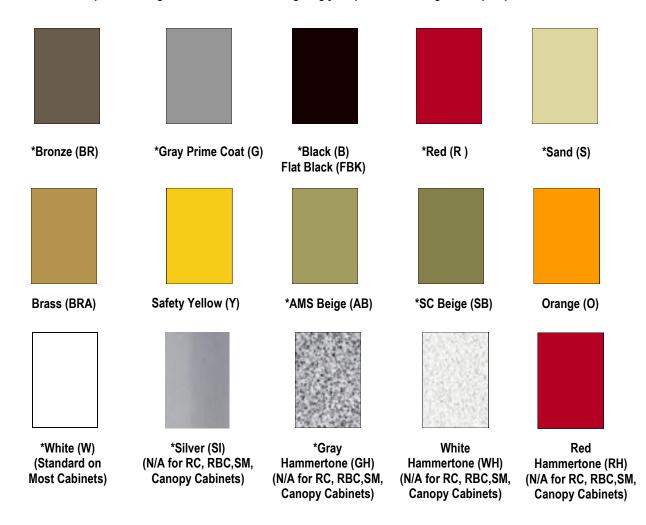

## OPTIONAL PAINT COLORS FOR CABINETS

Most of our cabinets can be painted with these optional colors at additional cost.

Our cabinets are painted using a VOC-free electrostatic painting process that causes the paint to be attracted to all exposed surface areas of the metal. This method yields a continuous coat of paint both inside and outside of the part providing excellent protection against moisture and dust, giving your product the longest lifespan possible.

All Colors Shown are Available on Painted Products at an Additional Charge.

\* Colors Available from Both MN & CA Locations.

Colors Available only from CA—Brass, Orange, Yellow, Red & White Hammertone, Flat Black

( Hammertone is a textured or orange peel finish)

Lead time & samples of above colors available through Customer Service: 800-554-6077

Custom Colors & Color Matching is Also Available Please Contact Customer Service & Provide Paint Chip

## OPTIONAL PAINT COLORS GUIDE

Note: The colors shown above are similar to, but not exactly the painted colors. Please request a color sample for the most accurate color selection.

HEADQUARTERS & JL INDUSTRIES:4450 WEST 78<sup>™</sup> ST CIRCLE, BLOOMINGTON, MN 55435-5416 PH: 800-554-6077 FAX: 952-835-2218