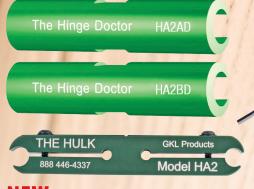

### **REPAIR SAGGING DOORS IN 15 SECONDS!**

"D" series Hinge Doctors Just attach a wrench and turn

HA4D

The Hinge Doctor

The new

HA2AD Fits Residential Interior Hinges
HA2BD Fits Residential Exterior Hinges

## **GKL Products**

P.O. Box 533, Herald, CA 95638 (Tel) 1-888-446-4337 • (Fax) 1-209-748-2405