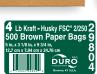

# **New Labeling Graphics - Color Coding**

- Color coded by bag line
- Uniform labeling on all inner sleeves, bales and pallets
- Bags labeled on the thumb notch and bottom stamp

#### Improved Item ID coding system

- ID system aligned so that numeric codes indicate bag line and size
- Facilitate customer logistics applications and reordering and reduce error rates

#### **Standardized Pack Size for Stock Bags**

- · Optimize ordering process
- Improve lead time and stock availability