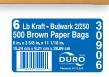

# **New Labeling Graphics - Color Coding**

- Color coded by bag line
- Uniform labeling on all inner sleeves, bales and pallets
- Bags labeled on the thumb notch and bottom stamp

#### Improved Item ID coding system

- ID system aligned so that numeric codes indicate bag line and size
- Facilitate customer logistics applications and reordering and reduce error rates