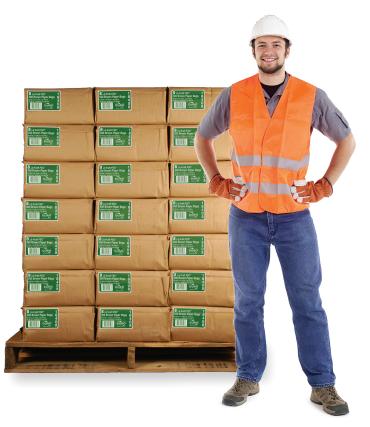

## **Improved Bale Configurations**

- All are configured to be at or below a 40 lb. maximum target - worker safety
- Removed strapping on majority of items

#### **Optimized Pallet Configurations**

- · Maximize pallet utilization
- · Optimize handling & freight
- · Minimize damage

|  | Upgraded Product Lines     |
|--|----------------------------|
|  | Standard Grocery*          |
|  | Husky (Heavy Duty)*        |
|  | Bulwark (Extra Heavy Duty) |
|  | Virgin Liquor              |