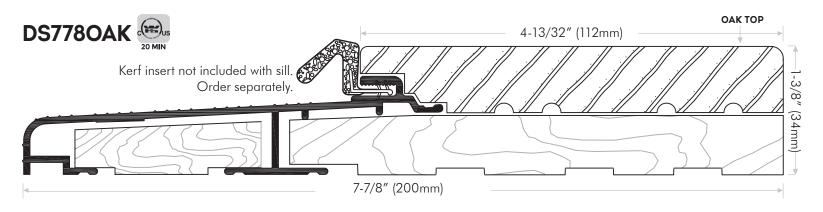

## **DraftSeal®**

Residential Product: Outswing Sill, Oak Top

**DS778AOAK** Extruded aluminum sill, mill finish with interior oak top

**DS778DOAK** Bronze anodized with interior oak top

Lengths available: 110" (2794mm), 120" (3048mm), 150" (3810mm) & 186" (4724mm)