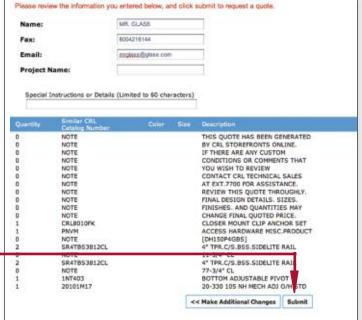

- change, process, or cancel.
- When the quote appears on your 3 screen, click on Process This Quote Into an Order, Make Changes to This Quote, or Cancel This Quote.
- 4) If processing into an order, review quote details, enter PO#, select Ship Via, Payment Terms, add any comments regarding the order, then click **Submit**.

**NOTE:** If you are changing a quote, continue with steps 5 through 8.

- Make the necessary changes to your quote, 5 then click Continue to Process Quote.
  - Review changed quote.
  - Enter instructions (if any) for the revised quote, then click Submit.
    - You will receive a copy of your revised quote within one business day.