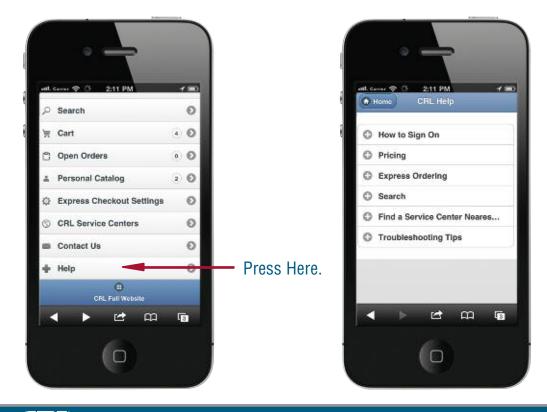

#### Learn About These Helpful Features of crlaurence.com

How to Create a User name and Password How to Sign On How to Recover Your Sign On Information How to Search for Products How to View/Print Product Information How to Get Prices and Check Stock Availability How to Place Orders and Track Your Shipments How to Make Changes to an Open Order How to Request, Process or Change a Quote How to Manage Your Account Online How to Pay Your Statement How to View/Print/Email Invoices How to Contact CRL How to View and Download Catalogs How to Build Your Personal Catalog How to Request a Credit/Trade Reference How to Get Web Site Help How to Find Our Business Policies How to Use the CRL Mobile Web Site

- How to Request, Process or Change a Quote
- How to Request Product Data Sheets
- How to Pay Your Statement
- How to Contact Us
- How to View the Online Catalog Library
- How to Build Your Personal Catalog
- NEW MOBILE SITE! See Pages UG27 to UG35