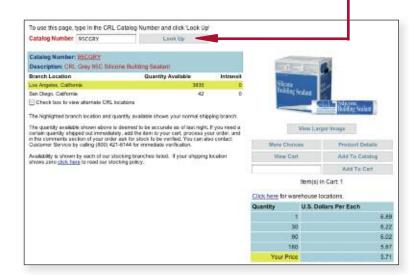

#### On the Shopping Cart Page:

Catalog Number 25cpry Look Up
Catalog Number: 25CORY

To use this page, type in the CRL Catalog Number and click Look Up

• Enter the CRL Catalog Number then click Look Up.

| Service Center Location                                                                                                                                              | Quantity Available                                                                                                                                                             | Intransit                    |                |                              |
|----------------------------------------------------------------------------------------------------------------------------------------------------------------------|--------------------------------------------------------------------------------------------------------------------------------------------------------------------------------|------------------------------|----------------|------------------------------|
| Los Argeles, Calfornia                                                                                                                                               | 4352                                                                                                                                                                           | 0                            | Viene          | 21                           |
| Sen Diego, Celifornia                                                                                                                                                | 42                                                                                                                                                                             | 0                            | Pendang Sedant |                              |
| Check box to view alternate CRL k                                                                                                                                    | ocations                                                                                                                                                                       |                              |                | Secon.                       |
| The highlighted location and quantity a                                                                                                                              | available shows your normal shipping bro                                                                                                                                       | inch.                        |                | and the second               |
|                                                                                                                                                                      |                                                                                                                                                                                |                              |                |                              |
| certain quantity shipped out immediate                                                                                                                               | s deemed to be accurate as of last right,<br>aly, add the item to your cart, process yo<br>ask five attack to be verified. You can do                                          | our order, and               | View Larg      | ger image                    |
| certain quantity shipped out immediate<br>in the comments section of your order                                                                                      | aly, add the item to your cart, process yo<br>r ask for stock to be verified. You can all                                                                                      | our order, and               | View Lan       | per image<br>Product Detaile |
| certain quantity shipped out immediate<br>in the comments section of your order<br>Customer Service by calling (900) 42:<br>Availability is shown by each of our sti | aly, add the item to your cart, process yo<br>r ask for stock to be verified. You can al<br>1-6144 for immediate verification.<br>locking locations listed. If your shipping I | our order, and<br>so contact |                |                              |
| certain quantity shipped out immediate<br>in the comments section of your order<br>Customer Service by calling (900) 42                                              | aly, add the item to your cart, process yo<br>r ask for stock to be verified. You can al<br>1-6144 for immediate verification.<br>locking locations listed. If your shipping I | our order, and<br>so contact | More Choices   | Product Details              |