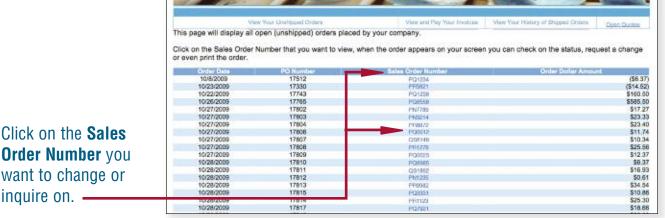

#### How to Make Changes or Check Status on an Open Order

2

#### How to Make Changes to an Open Order (Continued)

| 3                           | Click on <b>Change or Inquire</b><br>on This Order or Return to<br>Unshipped Orders.                | Drder 4: 1981(2)<br>Order Date: 10/26/2009<br>Contact: MrKE ENITH<br>Phone: 010-345-1159<br>Email Address: mike_schenkk@prisure<br>PO Number: 17/85<br>Payment Method: 1% 10TH PRCX, NET<br>Shipping Information<br>This order will ship from LOS ANGELES. | 25114                                                                                                   |                                                                                               | << Previous Order Nex                                               | t Order >>              |
|-----------------------------|-----------------------------------------------------------------------------------------------------|------------------------------------------------------------------------------------------------------------------------------------------------------------------------------------------------------------------------------------------------------------|---------------------------------------------------------------------------------------------------------|-----------------------------------------------------------------------------------------------|---------------------------------------------------------------------|-------------------------|
| 4                           | Enter the name and email<br>address of person making<br>the change or inquiry.                      | Initia Coder with an phone CUS ANGELES.<br>Bhip Vine WILL CALL<br>Bhip To:<br>TUST GLASSICO<br>2003 E VERNION AVE<br>LOS ANGELES CA 90068                                                                                                                  |                                                                                                         | Bill To<br>It ST GLASS DO<br>2503 E VERNON AVE<br>LOS ANGELES CA 90058                        |                                                                     |                         |
|                             |                                                                                                     | Order Information<br>Click on Catalog Number to view produ                                                                                                                                                                                                 |                                                                                                         |                                                                                               | Ref. + UM                                                           | E et Balan              |
|                             |                                                                                                     |                                                                                                                                                                                                                                                            | NO CRU TUBE I                                                                                           |                                                                                               | Photo                                                               | FRI PRES                |
| 5                           | Select the type of                                                                                  |                                                                                                                                                                                                                                                            | 160056 05° 03, 106 6                                                                                    | nz.showen                                                                                     | 517.60                                                              | \$376.00                |
|                             | change and enter                                                                                    | 21 6A 50H                                                                                                                                                                                                                                                  | SECON SE SPUSH NE                                                                                       | CKEL SHOWER                                                                                   | SL9 50<br>ORDER TOTAL:                                              | \$400.50                |
|                             |                                                                                                     | 17/23/02                                                                                                                                                                                                                                                   |                                                                                                         | הייניות המבה המבהית ביים אבים יי                                                              |                                                                     | 3303.30                 |
|                             | comments regarding                                                                                  | Click                                                                                                                                                                                                                                                      | on the button below if you w                                                                            | ould like to Check On or Change this                                                          | order.                                                              |                         |
|                             | the change.                                                                                         | << Rs                                                                                                                                                                                                                                                      | atum To Unshipped Orders                                                                                | Change or Inquire on This Order                                                               | >>                                                                  |                         |
|                             |                                                                                                     |                                                                                                                                                                                                                                                            |                                                                                                         |                                                                                               |                                                                     |                         |
|                             |                                                                                                     |                                                                                                                                                                                                                                                            | <b>F</b>                                                                                                |                                                                                               |                                                                     |                         |
|                             |                                                                                                     |                                                                                                                                                                                                                                                            |                                                                                                         |                                                                                               |                                                                     |                         |
| C                           | Click on Submit.                                                                                    |                                                                                                                                                                                                                                                            |                                                                                                         |                                                                                               |                                                                     |                         |
| (6)                         |                                                                                                     |                                                                                                                                                                                                                                                            |                                                                                                         |                                                                                               |                                                                     |                         |
|                             | <b>NOTE:</b> If you are changing<br>or adding to your order,<br>continue with steps 7<br>through 9. | Check or                                                                                                                                                                                                                                                   | Change                                                                                                  |                                                                                               |                                                                     |                         |
| 7                           | Make the changes to<br>your order, then click<br>on <b>Secure Checkout</b> .                        | Your Unsh<br>To check or change the<br>instructions/details, and ther<br>confirmation number, please<br>upon actual completion by a<br>(This                                                                                                               | is order in any way, cl<br>n click 'Submit'. If the<br>write this down for futt<br>CRL Customer Service | ick on one of the options bel<br>change goes through and is<br>ure reference. You will also r | accepted you will be<br>receive an e-mail co<br>ms the change is co | e given a<br>nfirmation |
|                             |                                                                                                     | Person Making Change:<br>Email Response To:                                                                                                                                                                                                                |                                                                                                         |                                                                                               |                                                                     |                         |
| $\bigcirc$                  |                                                                                                     | Email Response 10:                                                                                                                                                                                                                                         |                                                                                                         |                                                                                               |                                                                     |                         |
| ( <b>8</b> )                | Click Continue to                                                                                   | When will this order s                                                                                                                                                                                                                                     | ship?                                                                                                   |                                                                                               |                                                                     |                         |
| $\mathbf{U}$                | Checkout on each page                                                                               | Ship and Backorder                                                                                                                                                                                                                                         |                                                                                                         |                                                                                               |                                                                     |                         |
|                             |                                                                                                     | Ship and Cancel                                                                                                                                                                                                                                            |                                                                                                         |                                                                                               |                                                                     |                         |
|                             | after confirming the                                                                                | O Change Order                                                                                                                                                                                                                                             |                                                                                                         |                                                                                               |                                                                     |                         |
|                             | Ship Via, PO#, and                                                                                  | Add On to Order                                                                                                                                                                                                                                            |                                                                                                         |                                                                                               |                                                                     |                         |
|                             | Payment Terms.                                                                                      | Other (explain below)                                                                                                                                                                                                                                      | )                                                                                                       |                                                                                               |                                                                     |                         |
|                             | r aymont torms.                                                                                     |                                                                                                                                                                                                                                                            |                                                                                                         |                                                                                               |                                                                     |                         |
|                             |                                                                                                     | In order to better serv                                                                                                                                                                                                                                    | ve you, please add any                                                                                  | y comments here.                                                                              |                                                                     |                         |
|                             |                                                                                                     |                                                                                                                                                                                                                                                            |                                                                                                         |                                                                                               |                                                                     |                         |
| $\left( \mathbf{a} \right)$ | If your order qualifies to receive                                                                  |                                                                                                                                                                                                                                                            |                                                                                                         |                                                                                               |                                                                     |                         |
| 9                           | an Internet Bonus Item, select                                                                      |                                                                                                                                                                                                                                                            |                                                                                                         |                                                                                               | A                                                                   |                         |
|                             |                                                                                                     |                                                                                                                                                                                                                                                            |                                                                                                         |                                                                                               |                                                                     |                         |
|                             | the one of your choice or click                                                                     | C                                                                                                                                                                                                                                                          | Return to Unshipped                                                                                     | Orders Orders                                                                                 | 0                                                                   |                         |
|                             | Finalize Without Bonus.                                                                             |                                                                                                                                                                                                                                                            |                                                                                                         |                                                                                               |                                                                     |                         |
|                             |                                                                                                     |                                                                                                                                                                                                                                                            |                                                                                                         |                                                                                               |                                                                     |                         |
|                             |                                                                                                     |                                                                                                                                                                                                                                                            |                                                                                                         |                                                                                               |                                                                     |                         |
|                             |                                                                                                     |                                                                                                                                                                                                                                                            |                                                                                                         |                                                                                               |                                                                     |                         |