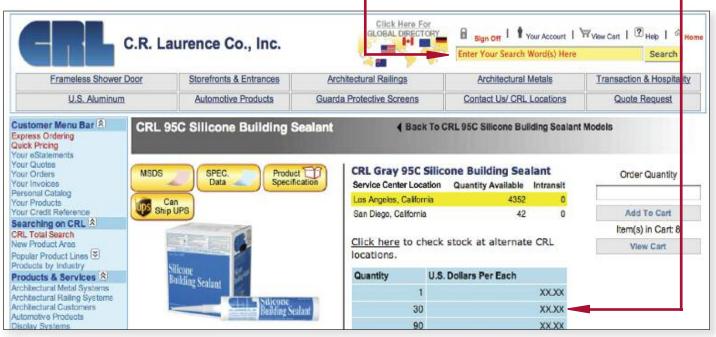

#### How to Check Prices

2

3

**Product Page:** 

On the

- Enter a CRL Catalog Number in the If you are signed on, pricing will search box located at the top right of page, then click **Search**.
- automatically appear on the right hand side.

 Click on Quick Pricing under "Customer Menu Bar" located on the top left (see above image).

| Customer Menu Bar 🖄 👘 |  |
|-----------------------|--|
| Express Ordering      |  |
| Quick Pricing         |  |
| Your eStatements      |  |
| Your Quotes           |  |
| Your Orders           |  |
| Personal Catalog      |  |