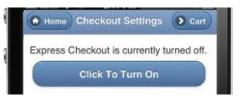

#### **CRL Express Checkout**

If you want to be able to complete your online orders in one click, and if you use the same billing and shipping methods on most orders, this is for you. To turn this valuable time-saving feature on:

### ) Click on Your Account.

#### Click on CRL Express Checkout.