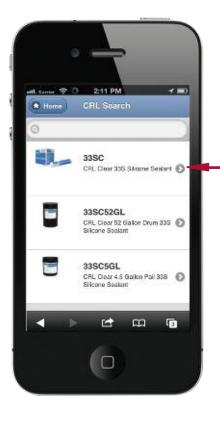

convenience and flexibility so that our customers can operate their businesses more efficiently."

crlaurence.com

**C.R. LAURENCE COMPANY** 



#### On Your Mobile Device, Go to crlaurence.com

| 1 Press Sign On.                        | utt. Canter 📚 🎋 2:11 PM 🛷 📼 |
|-----------------------------------------|-----------------------------|
| 2 Type in your                          | User Name:                  |
| User Name.                              | Password:                   |
| Type in your <b>Password</b> .          |                             |
| Press Sign On.                          | Sign On                     |
| NOTE: MAKE SURE TO TURN OFF TX9 SETTING |                             |

#### How to Search for Information



#### How to Search for Information (Continued)



Once the product you are trying to locate is found, press it.

If the part you are searching for is displayed, press it, if not, scroll through the results by moving the screen up and down by swiping the screen.

4 980 2:11 PN 1 Home Details Colors Notes Related CRL Clear 33S Silicone Sealant X.XX 1 30 X.XX m G Pt -

**Product:** The main page with a picture, title, along with pricing if you are Signed On, and an order quantity box.

The top row shows the links to the product information available on each product page.

This area displays the pricing for the product with quantity price breaks plus an **Add to Cart** box. Swipe the screen to view additional information further down the page.

**Details:** Additional product details with descriptions of features and functions.



crlaurenc