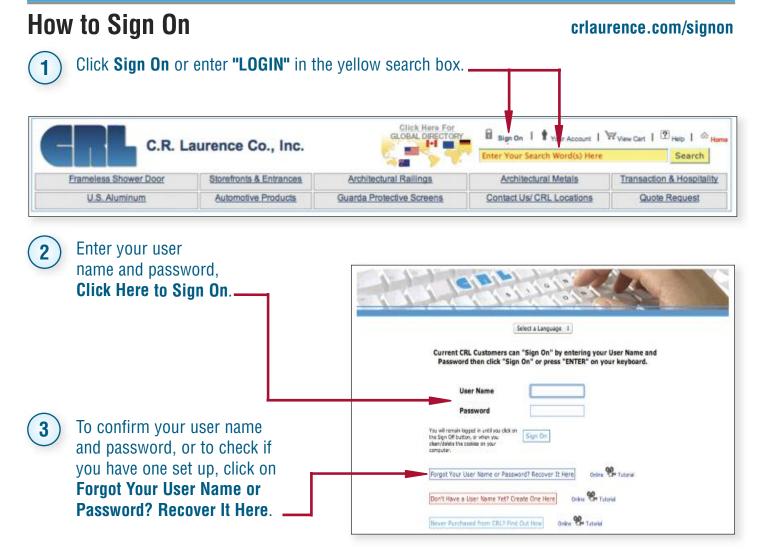

#### **Navigation Menu**

| C.R. Laurence Co., Inc. |                         | GLOBAL DIRECTORY          | Bign On   Your Account         | Wiew Cart   🛛 Help   🗠 Ho |
|-------------------------|-------------------------|---------------------------|--------------------------------|---------------------------|
|                         | aurence ooi, me.        |                           | Enter Your Search Word(s) Here | Search                    |
| Frameless Shower Door   | Storefronts & Entrances | Architectural Railings    | Architectural Metals           | Transaction & Hospitality |
| U.S. Aluminum           | Automotive Products     | Guarda Protective Screens | Contact Us/ CRL Locations      | Quote Request             |

The Home Page is topped by a Navigation Menu that has buttons you can click on to link directly to the most popular areas of **crlaurence.com**. You can easily get to our Global Directory and choose the appropriate web site; Eight popular Product Groups; Phone and fax numbers for CRL Departments; Directions to all CRL Service Centers; Access to our Customer Support Center; Product Quotes in a timely fashion. All of this is just a click away. The Navigation Menu is also where you'll find our all-important 'Enter Your Search Word(s) Here' box. This powerful tool lets you locate CRL Products by entering their Catalog Number, or just a portion of the number. You can also use it to find products by entering key words or the names of products.

#### **Customer Menu Bar**

The Customer Menu Bar is a good starting point for navigating around **crlaurence.com**. It provides a direct link to virtually all areas that can be accessed after you sign on, or after you have reviewed and selected products and now wish to order them.