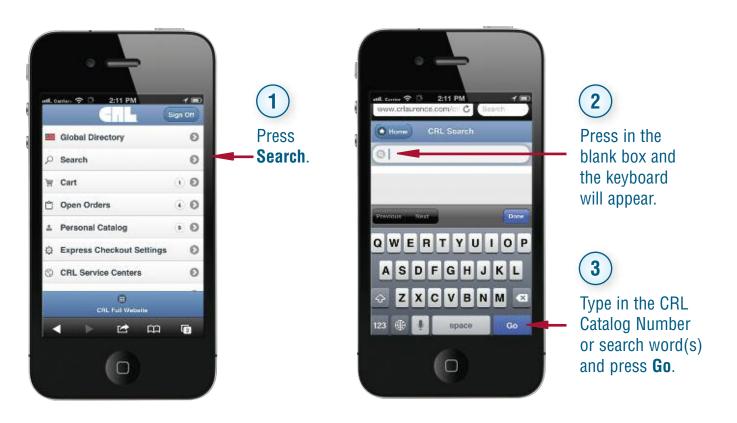

is mobile web site to provide additional ordering convenience and flexibility so that our customers can operate their businesses more efficiently."

crlaurence.com

**C.R. LAURENCE COMPANY** 



#### On Your Mobile Device, Go to crlaurence.com

| 1 Press Sign On.                        | utt. Canter 📚 🎋 2:11 PM 🛷 📼 |
|-----------------------------------------|-----------------------------|
| 2 Type in your                          | User Name:                  |
| User Name.                              | Password:                   |
| Type in your <b>Password</b> .          |                             |
| Press Sign On.                          | Sign On                     |
| NOTE: MAKE SURE TO TURN OFF TX9 SETTING |                             |

#### How to Search for Information



#### How to Search for Information (Continued)



Once the product you are trying to locate is found, press it.

If the part you are searching for is displayed, press it, if not, scroll through the results by moving the screen up and down by swiping the screen.

4 980 2:11 PN 1 Home Details Colors Notes Related CRL Clear 33S Silicone Sealant X.XX 1 30 X.XX m G Pt -

**Product:** The main page with a picture, title, along with pricing if you are Signed On, and an order quantity box.

The top row shows the links to the product information available on each product page.

This area displays the pricing for the product with quantity price breaks plus an **Add to Cart** box. Swipe the screen to view additional information further down the page.

**Details:** Additional product details with de