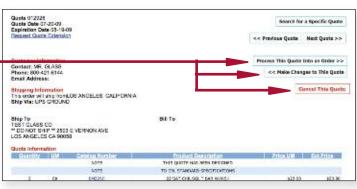

#### How to Change, Process or Cancel Quotes

Click on Your Quotes under "Customer Menu Bar".

| xpress Ordering<br>uick Pricing<br>our eStatements                             |    |            |                  |                            | e-0                               | Jotes              |
|--------------------------------------------------------------------------------|----|------------|------------------|----------------------------|-----------------------------------|--------------------|
| Your Quotes<br>Your Orders<br>Your Invoices<br>Personal Catalog                |    | View Your  | Unshipped Orders | View and Pay Your Invoices | View Your History of Shipped Orde | 3                  |
| sur Products<br>sur Credit Reference<br>earching on CRL (名)<br>RL Total Search |    |            |                  |                            | Search f                          | or a Specific Quot |
| w Product Area<br>opular Product Lines 😵                                       |    | Quote Date | Expiration Date  | Job Name                   | Quote                             | Quote Amount       |
| oducts by Industry<br>oducts & Services                                        | 8  | 4/18/2012  | 5/18/2012        | CHRYSLER DIME A            | 864565                            | \$2,893.35         |
| chitectural Metal Systems                                                      | 0  | 4/18/2012  | 5/18/2012        | CHRYSLER DIME C            | 864572                            | \$7,828.35         |
| hitectural Railing Systems                                                     | 0  | 4/18/2012  | 5/18/2012        | CHRYSLER DIME D            | 864574                            | \$10,450.40        |
| hitectural Customers<br>tomotive Products                                      | 0  | 4/18/2012  | 5/18/2012        | CHRYSLER DIME E            | 864578                            | \$1,365.40         |
| play Systems                                                                   | 0  | 4/18/2012  | 5/18/2012        | CHRYSLER DIME F            | 864580                            | \$3,926.40         |
| trance Systems                                                                 | C. | 4/18/2012  | 5/18/2012        | CHRYSLER DIME G            | 864583                            | \$1,743.69         |

- change, process, or cancel.
- When the quote appears on your 3 screen, click on Process This Quote Into an Order, Make Changes to This Quote, or Cancel This Quote.
- 4) If processing into an order, review quote details, enter PO#, select Ship Via, Payment Terms, add any comments regarding the order, then click **Submit**.

**NOTE:** If you are changing a quote, continue with steps 5 through 8.

- Make the necessary changes to your quote, 5 then click Continue to Process Quote.
  - Review changed quote.
  - Enter instructions (if any) for the revised quote, then click Submit.
    - You will receive a copy of your revised quote within one business day.