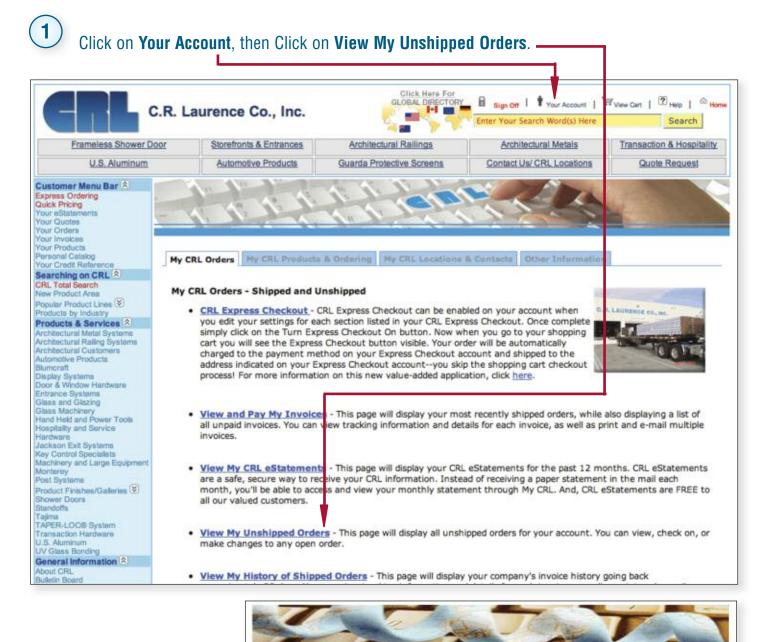

#### **CRL Express Checkout**

If you want to be able to complete your online orders in one click, and if you use the same billing and shipping methods on most orders, this is for you. To turn this valuable time-saving feature on:

### ) Click on Your Account.

#### Click on CRL Express Checkout.