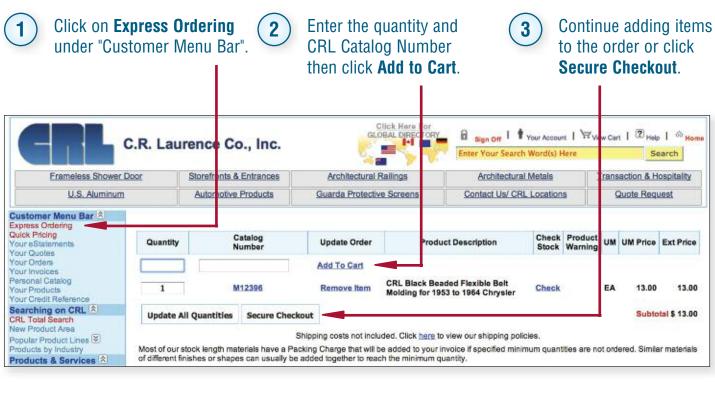

• Enter the quantity and CRL Catalog -Number then click Add to Cart.

Enter the CRL Catalog Number then click Look Up.

If you decide not to order this item, click Remove Item.

| Ext Pric | UM Pric | UM | Product<br>Warning | Chock<br>Stock | Product Description                        | Update Order | Catalog<br>Number | Quantity |
|----------|---------|----|--------------------|----------------|--------------------------------------------|--------------|-------------------|----------|
|          |         |    |                    |                |                                            | Add To Carl  | 95CGRY            | - 30     |
| 22.0     |         | ~* | R                  | Chest          | The Plane Planet                           | Remove Rem   | 1873              | 1        |
| - 1      | 0.0359  | EA |                    | Check          | CRL Single Edge Razor Blades               | Bemove bem   | \$1.8             | 100      |
| . 34     | 6.80    | EA | Band               | Check          | CRL Black 95C Silicone Building<br>Seelant | Services Ser | 25585             | 5        |

- If you decide not to order this item, click Remove Item.
- Enter the quantity and CRL Catalog Number, then click Add to Cart.
- Click on the word Check next to the product description to see available stock at each CRL Service Center.

|         | Quantity | Catalog<br>Number | Update Order  | Product Description              | Check<br>Stock | Product<br>Warning | UM | UM Price | Ext M |
|---------|----------|-------------------|---------------|----------------------------------|----------------|--------------------|----|----------|-------|
|         | -30      | OR COLON          | Add To Carl   |                                  |                |                    |    |          |       |
| to the  | 1        | 1973              | Remove Rem    | CRL 1973 Glass Cleaner           | Chack          | Reat               | cs | 22.65    | 22    |
| to the  | 100      | 515               | Bartiove Item | CRL Single Edge Razor Blades     | Check          |                    | EA | 0.0359   | 3     |
| ailable | 5        | SCOL              | Bernave Rem   | Disck 950 Silicone Building      | -              | -                  | -  |          | н     |
|         | -        | - Marian          | Non-the-      | CRL Aluminum Siding Window Latch | Chack          |                    | PK | 5.25     | 10    |
| nter. – |          |                   |               | Windowa                          | -              |                    |    |          |       |