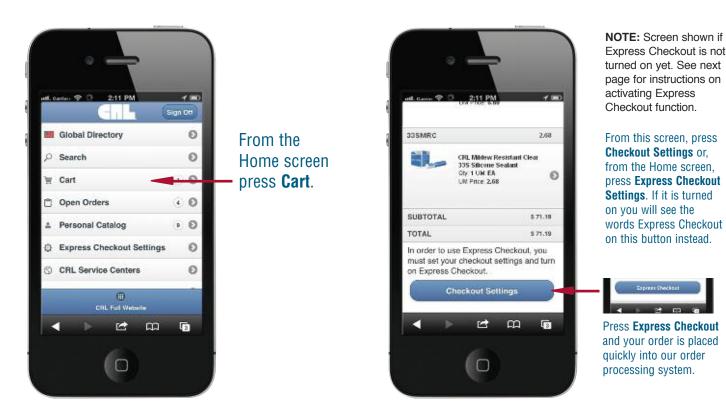

#### **CRL Express Checkout**

If you want to be able to complete your online orders in one click, and if you use the same billing and shipping methods on most orders, this is for you. To turn this valuable time-saving feature on:

### ) Click on Your Account.

#### Click on CRL Express Checkout.