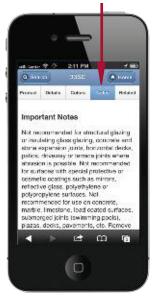

een up and down by swiping the screen.

4 980 2:11 PN 1 Home Details Colors Notes Related CRL Clear 33S Silicone Sealant X.XX 1 30 X.XX m G Pt -

**Product:** The main page with a picture, title, along with pricing if you are Signed On, and an order quantity box.

The top row shows the links to the product information available on each product page.

This area displays the pricing for the product with quantity price breaks plus an **Add to Cart** box. Swipe the screen to view additional information further down the page.

**Details:** Additional product details with descriptions of features and functions.



crlaurence.com

**Colors:** Will list any other colors or finishes of this product that are available.



**Notes:** Displays product warnings or very important information (if any).



**Related:** Will list any similar or related items used with this product.





#### Ordering



Swipe down to the bottom of the Product Screen and press the **Quantity** box to type in a quantity, then press the **Add To Cart** button.



After pressing **Add To Cart**, the screen confirms the item was added.

**NOTE:** To change the quantity type in the new number into the box and press **Update Quantity**, or if you no longer want the item, press **Remove From Cart**.

Under these buttons you can do a new **Search**, **Check Stock**, or go to the **Cart** to process your order. Or swipe back to the top of the page and press **Home** to make another selection.

#### **Your Shopping Cart**



#### Your Shopping Cart (Continued)



#### "Express Checkout"

These settings can be done one