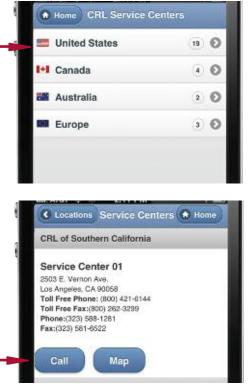

#### How to Contact CRL crlaurence.com/locations Click on E sup on | Prov Account | Wyley Dat | Minks | 4 C.R. Laurence Co., Inc. . Search. Contact 5.0 Frameleas Shower Doo StoreFonts & Entrances Architectural Railings Architectural Metals Transaction & Hospital by **Us/CRL** Contact Us/ CRL Locations Quote Request Locations. **CRL US LOCATIONS USALUMINUM** LOCATIONS C.R. Laurence Co., Inc. Click on the 2 Corporate Headquarters 2903 E. Vemon Ave, Los Angeles, CA 90058-1826 department (800) 421-6144 Toll Free Phone Toll Free Fax (800) 262-3299 you want to You can contact any of the following departments cliedaly by email by clicking on the Department's name, or by fax at the law number below contact via DEPARTMENT FAX FAN Architectural Business Development Contact Architectural Services Division Alor Specifications, CAD Details, LEED8 Stater and Receiving Architectural Bindets (866) 921-0533 Telima Matals Division Contact Our Telims Metals Division About a Tajima Metals Specific Product Question (866) 921-0532 email or fax. (800) 845-4532 Technical Sales for Automotive Products Contect Automotive Technical Sales About an Detailed Parchics Specific Question Burnotell of Pillaburgh Fillek on the Link to view the Contact Us page to (412) 581-5840 Shumorall (866) 921-0532 Technical Balas for Architectural Metals Products (990) 848-4529 <u>Chidi</u> lectural Metals Technical Islied Product Specific Q the Credit Date Statement or an invo (866) 921-0531 chrical Sales for Deor and Window Product Customer Bervice (890) 262-3299 Service About any Order of customer er Beniete (860) 587-7 TAPER-LOCE Syste Transaction Herowa

### How to Find Addresses for CRL Service Centers

Click on Contact Us/CRL Locations (see above image).

1

| Menu Bar El<br>Sorio<br>Sorio<br>Santa<br>Salante<br>Reference<br>Reference<br>Reference<br>Salation<br>Salation<br>Salation<br>Salation<br>Salation<br>Salation<br>Salation<br>Salation<br>Salation<br>Salation<br>Salation<br>Salation<br>Salation<br>Salation<br>Salation<br>Salation<br>Salation<br>Salation<br>Salation<br>Salation<br>Salation<br>Salation<br>Salation<br>Salation<br>Salation<br>Salation<br>Salation<br>Salation<br>Salation<br>Salation<br>Salation<br>Salation<br>Salation<br>Salation<br>Salation<br>Salation<br>Salation<br>Salation<br>Salation<br>Salation<br>Salation<br>Salation<br>Salation<br>Salation<br>Salation<br>Salation<br>Salation<br>Salation<br>Salation<br>Salation<br>Salation<br>Salation<br>Salation<br>Salation<br>Salation<br>Salation<br>Salation<br>Salation<br>Salation<br>Salation<br>Salation<br>Salation<br>Salation<br>Salation<br>Salation<br>Salation<br>Salation<br>Salation<br>Salation<br>Salation<br>Salation<br>Salation<br>Salation<br>Salation<br>Salation<br>Salation<br>Salation<br>Salation<br>Salation<br>Salation<br>Salation<br>Salation<br>Salation<br>Salation<br>Salation<br>Salation<br>Salation<br>Salation<br>Salation<br>Salation<br>Salation<br>Salation<br>Salation<br>Salation<br>Salation<br>Salation<br>Salation<br>Salation<br>Salation<br>Salation<br>Salation<br>Salation<br>Salation<br>Salation<br>Salation<br>Salation<br>Salation<br>Salation<br>Salation<br>Salation<br>Salation<br>Salation<br>Salation<br>Salation<br>Salation<br>Salation<br>Salation<br>Salation<br>Salation<br>Salation<br>Salation<br>Salation<br>Salation<br>Salation<br>Salation<br>Salation<br>Salation<br>Salation<br>Salation<br>Salation<br>Salation<br>Salation<br>Salation<br>Salation<br>Salation<br>Salation<br>Salation<br>Salation<br>Salation<br>Salation<br>Salation<br>Salation<br>Salation<br>Salation<br>Salation<br>Salation<br>Salation<br>Salation<br>Salation<br>Salation<br>Salation<br>Salation<br>Salation<br>Salation<br>Salation<br>Salation<br>Salation<br>Salation<br>Salation<br>Salation<br>Salation<br>Salation<br>Salation<br>Salation<br>Salation<br>Salation<br>Salation<br>Salation<br>Salation<br>Salation<br>Salation<br>Salation<br>Salation<br>Salation<br>Salation<br>Salation<br>Salation<br>Salation<br>Salation<br>Salation<br>Salation<br>Salation<br>Salation<br>Salation<br>Salation<br>Salation<br>Salation<br>Salation<br>Salation<br>Salation<br>Salation<br>Salation<br>Salation<br>Salation<br>Salation<br>Salation<br>Salation<br>Salation<br>Salation<br>Salation<br>Salation<br>Salation<br>Salation<br>Salation<br>Salation<br>Salation<br>Salation<br>Salation<br>Salation<br>Salation<br>Salation<br>Salation<br>Salation<br>Salation<br>Salation<br>Salation<br>Salation<br>Salation<br>Salation<br>Salatio | Toli Free Fax (500) 2<br>International Phone (323) 5 | 10NS<br>58-1826<br>21-8144<br>MX-X299<br>889-1201<br>81-6522<br>23 |                           |                |
|-----------------------------------------------------------------------------------------------------------------------------------------------------------------------------------------------------------------------------------------------------------------------------------------------------------------------------------------------------------------------------------------------------------------------------------------------------------------------------------------------------------------------------------------------------------------------------------------------------------------------------------------------------------------------------------------------------------------------------------------------------------------------------------------------------------------------------------------------------------------------------------------------------------------------------------------------------------------------------------------------------------------------------------------------------------------------------------------------------------------------------------------------------------------------------------------------------------------------------------------------------------------------------------------------------------------------------------------------------------------------------------------------------------------------------------------------------------------------------------------------------------------------------------------------------------------------------------------------------------------------------------------------------------------------------------------------------------------------------------------------------------------------------------------------------------------------------------------------------------------------------------------------------------------------------------------------------------------------------------------------------------------------------------------------------------------------------------------------------------------------------------------------------------------------------------------------------------------------------------------------------------------------------------------------------------------------------------------------------------------------------------------------------------------------------------------------------------------------------------------------------------------------------------------------------------------------------------------------------------------------------------------------------------------------------------------------------------------------------------------------------------------------------------------------------------------------------------------|------------------------------------------------------|--------------------------------------------------------------------|---------------------------|----------------|
| nd Service<br>ElSystems<br>Spocialiste                                                                                                                                                                                                                                                                                                                                                                                                                                                                                                                                                                                                                                                                                                                                                                                                                                                                                                                                                                                                                                                                                                                                                                                                                                                                                                                                                                                                                                                                                                                                                                                                                                                                                                                                                                                                                                                                                                                                                                                                                                                                                                                                                                                                                                                                                                                                                                                                                                                                                                                                                                                                                                                                                                                                                                                                  | 🌒 1. Los Angelos, California                         | (323) 588-1281                                                     | 16. Miami Area            | (954) 846-9233 |
| id Large Equipment                                                                                                                                                                                                                                                                                                                                                                                                                                                                                                                                                                                                                                                                                                                                                                                                                                                                                                                                                                                                                                                                                                                                                                                                                                                                                                                                                                                                                                                                                                                                                                                                                                                                                                                                                                                                                                                                                                                                                                                                                                                                                                                                                                                                                                                                                                                                                                                                                                                                                                                                                                                                                                                                                                                                                                                                                      | 2. Dalius, Texas                                     | (214) 634-7306                                                     | 17. Chicago, Illinois     | (800) 323-8460 |
| thesidatories 🗹                                                                                                                                                                                                                                                                                                                                                                                                                                                                                                                                                                                                                                                                                                                                                                                                                                                                                                                                                                                                                                                                                                                                                                                                                                                                                                                                                                                                                                                                                                                                                                                                                                                                                                                                                                                                                                                                                                                                                                                                                                                                                                                                                                                                                                                                                                                                                                                                                                                                                                                                                                                                                                                                                                                                                                                                                         | 3. Chicago Ana                                       | (847) 426-3800                                                     | 18. San Diego, California | (858) 678-8954 |