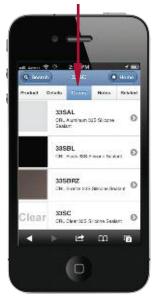

for is displayed, press it, if not, scroll through the results by moving the screen up and down by swiping the screen.

4 980 2:11 PN 1 Home Details Colors Notes Related CRL Clear 33S Silicone Sealant X.XX 1 30 X.XX m G Pt -

**Product:** The main page with a picture, title, along with pricing if you are Signed On, and an order quantity box.

The top row shows the links to the product information available on each product page.

This area displays the pricing for the product with quantity price breaks plus an **Add to Cart** box. Swipe the screen to view additional information further down the page.

**Details:** Additional product details with descriptions of features and functions.



crlaurence.com

**Colors:** Will list any other colors or finishes of this product that are available.



**Notes:** Displays product warnings or very important information (if any).



**Related:** Will list any similar or related items used with this product.





#### Ordering



Swipe down to the bottom of the Product Screen and press the **Quantity** box to type in a quantity, then press the **Add To Cart** button.



After pressing **Add To Cart**, the screen confirms the item was added.

**NOTE:** To change the quantity type in the new number into the box and press **Update Quantity**, or if you no longer want the item, press **Remove From Cart**.

Under these buttons you can do a new **Search**, **Check Stock**, or go to the **Cart** to process your order. Or swipe back to the top of the page and press **Home** to make another selection.

#### **Your Shopping Cart**



#### Your Shop