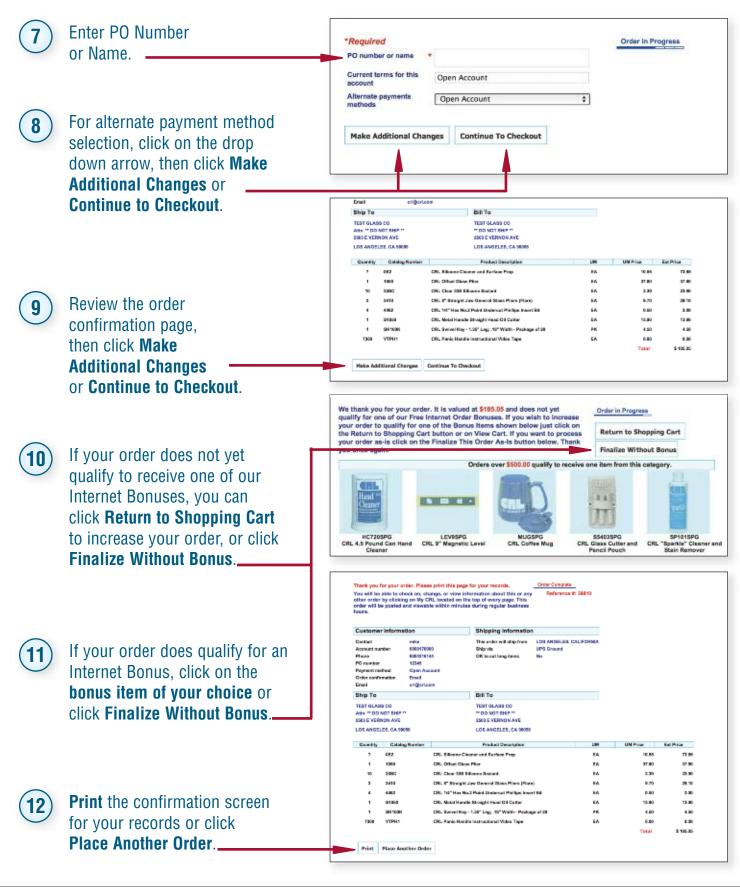

#### How to Place an Order

**NOTE:** To change a quantity, simply enter the new quantity next to the product you want to change and click **Update All Quantities**.

| 4 | For Ship Via selection,<br>click on the drop                                                   | Ship via Order in Progress                                               |
|---|------------------------------------------------------------------------------------------------|--------------------------------------------------------------------------|
|   | down arrow.                                                                                    | Special instructions regarding shipping, packaging, if any               |
| 5 | Enter special instructions about your order (if any), then click <b>Continue to Checkout</b> . | Ereight Allowance Policy<br>Return to Shopping Cart Continue To Checkout |

|                                            | Ship to different address 🛞 yes 💮 no Order in Progress |
|--------------------------------------------|--------------------------------------------------------|
|                                            | Bill to Address Ship to Address 'Required              |
|                                            | Company ITEST GLASS CO *                               |
|                                            | Contact mike *                                         |
| Shipping to a different address?           | Phone 8004216144 *                                     |
|                                            | Email crigeri.com                                      |
| If no, click <b>Continue to Checkout</b> . | Street 1 2503 E VERNON AVE *                           |
| If yes, enter the drop ship address,       | Street 2                                               |
| then click Continue to Checkout            | City LOS ANGELES *                                     |
|                                            | State C/                                               |
| or <b>Make Additional Changes</b> .        | Zip 9 58                                               |
|                                            | Make Additional Changes Continue To Checkout           |

- change, process, or cancel.
- When the quote appears on your 3 screen, click on Process This Quote Into an Order, Make Changes to This Quote, or Cancel This Quote.
- 4) If processing into an order, review quote details, enter PO#, select Ship Via, Payment Terms, add any comments regarding the order, then click **Submit**.

**NOTE:** If you are changing a quote, continue with steps 5 through 8.

- Make the necessary changes to your quote, 5 then click Continue to Process Quote.
  - Review changed quote.
  - Enter instructions (if any) for the revised quote, then click Submit.
    - You will receive a copy of your revised quote within one business day.