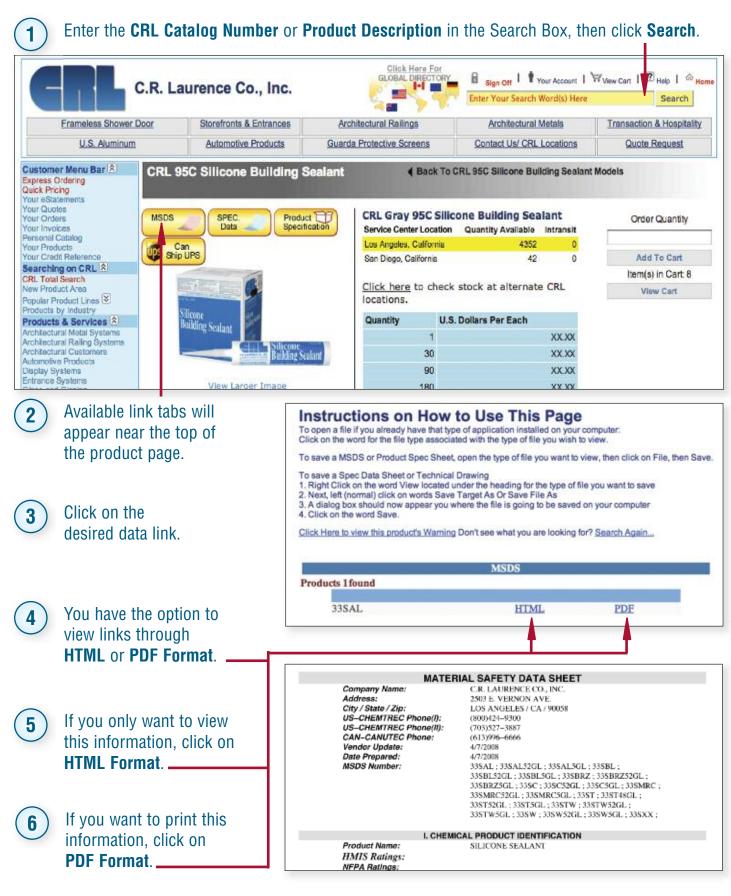

#### **How to View/Print Product Information**

crlaurence.com

#### How to Check Stock

**Product Page:** 

On the

1

- Enter a CRL Catalog Number in the search box located at the top right of page, then click **Search**.
- If you are signed on, the page will show the quantity available at your local CRL Service Center, other Service Centers in your region, and CRL's Corporate Headquarters.

#### On the Quick Pricing Page

• Click on **Quick Pricing** under "Customer Menu Bar" located on the top left (see image above).

#### On the Shopping Cart Page:

Catalog Number 25cpry Look Up
Catalog Number: 25CORY

To use this page, type in the CRL Catalog Number and click Look Up

• Enter the CRL Catalog Number then click Look Up.

| Service Center Location                                                                                                                                              | Quantity Available                                                                                                                                                             | Intransit                    |                |                              |
|----------------------------------------------------------------------------------------------------------------------------------------------------------------------|--------------------------------------------------------------------------------------------------------------------------------------------------------------------------------|------------------------------|----------------|------------------------------|
| Los Argeles, Calfornia                                                                                                                                               | 4352                                                                                                                                                                           | 0                            | Viene          | 21                           |
| Sen Diego, Celifornia                                                                                                                                                | 42                                                                                                                                                                             | 0                            | Pendang Sedant |                              |
| Check box to view alternate CRL k                                                                                                                                    | ocations                                                                                                                                                                       |                              |                | Secon.                       |
| The highlighted location and quantity a                                                                                                                              | available shows your normal shipping bro                                                                                                                                       | inch.                        |                | and the second               |
|                                                                                                                                                                      |                                                                                                                                                                                |                              |                |                              |
| certain quantity shipped out immediate                                                                                                                               | s deemed to be accurate as of last right,<br>aly, add the item to your cart, process yo<br>ask five attack to be verified. You can do                                          | our order, and               | View Larg      | ger image                    |
| certain quantity shipped out immediate<br>in the comments section of your order                                                                                      | aly, add the item to your cart, process yo<br>r ask for stock to be verified. You can all                                                                                      | our order, and               | View Lan       | per image<br>Product Detaile |
| certain quantity shipped out immediate<br>in the comments section of your order<br>Customer Service by calling (900) 42:<br>Availability is shown by each of our sti | aly, add the item to your cart, process yo<br>r ask for stock to be verified. You can al<br>1-6144 for immediate verification.<br>locking locations listed. If your shipping I | our order, and<br>so contact |                |                              |
| certain quantity shipped out immediate<br>in the comments section of your order<br>Customer Service by calling (900) 42                                              | aly, add the item to your cart, process yo<br>r ask for stock to be verified. You can al<br>1-6144 for immediate verification.<br>locking locations listed. If your shipping I | our order, and<br>so contact | More Choices   | Product Details              |

- If you decide not to order this item, click Remove Item.
- Enter the quantity and CRL Catalog Number, then click Add to Cart.
- Click on the word Check next to the product description to see available stock at each CRL Service Center.