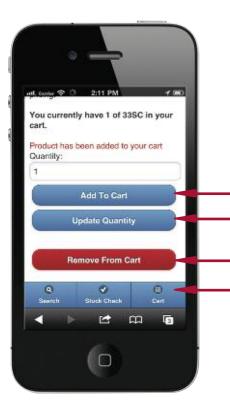

• Enter the quantity and CRL Catalog -Number then click Add to Cart.

Enter the CRL Catalog Number then click Look Up.

If you decide not to order this item, click Remove Item.

| Ext Pric | UM Pric | UM | Product<br>Warning | Chock<br>Stock | Product Description                        | Update Order | Catalog<br>Number | Quantity |
|----------|---------|----|--------------------|----------------|--------------------------------------------|--------------|-------------------|----------|
|          |         |    |                    |                |                                            | Add To Carl  | 95CGRY            | - 30     |
| 22.0     |         | ~* | R                  | Chest          | The Plane Planet                           | Remove Rem   | 1873              | 1        |
| - 1      | 0.0359  | EA |                    | Check          | CRL Single Edge Razor Blades               | Bemove bem   | \$1.8             | 100      |
| . 34     | 6.80    | EA | Band               | Check          | CRL Black 95C Silicone Building<br>Seelant | Services Ser | 25585             | 5        |

- If you decide not to order this item, click Remove Item.
- Enter the quantity and CRL Catalog Number, then click Add to Cart.
- Click on the word Check next to the product description to see available stock at each CRL Service Center.