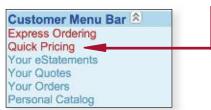

Near the top our **Customer Menu** is your link to **Express Ordering**, an easy to learn and quick to complete method of placing orders online whenever it's convenient for you. You set the schedule and the pace because you are in control. You can also build your **Personal Catalog** by matching your part numbers to our Catalog Numbers.

 Click on Quick Pricing under "Customer Menu Bar" located on the top left (see above image).

| Customer Menu Bar 🖄 👘 |  |
|-----------------------|--|
| Express Ordering      |  |
| Quick Pricing         |  |
| Your eStatements      |  |
| Your Quotes           |  |
| Your Orders           |  |
| Personal Catalog      |  |

#### On the Quick Pricing Page

• Click on **Quick Pricing** under "Customer Menu Bar" located on the top left (see image above).