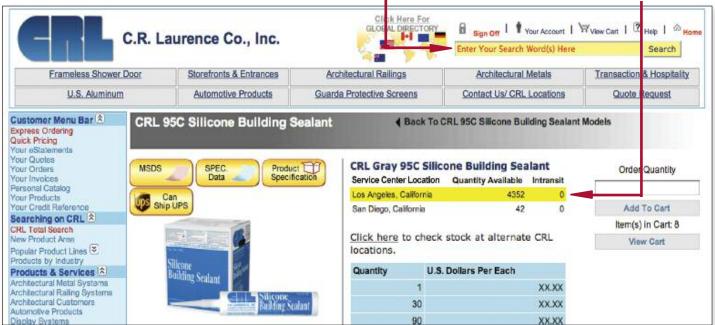

#### How to Check Stock

**Product Page:** 

On the

1

- Enter a CRL Catalog Number in the search box located at the top right of page, then click **Search**.
- If you are signed on, the page will show the quantity available at your local CRL Service Center, other Service Centers in your region, and CRL's Corporate Headquarters.