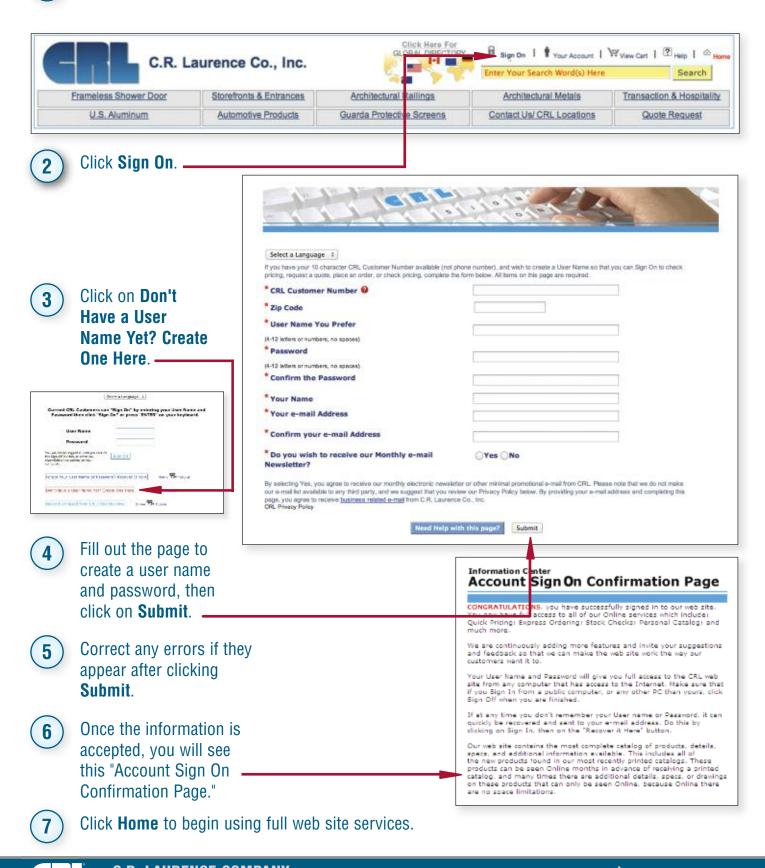

#### How to Create a User Name and Password

crlaurence.com/create

IS ALLIMINI

Have Your CRL Customer Number Ready.

|    | C.R. LAURENCE COM   | IPANY         | cria              | urence.com       |               |  |
|----|---------------------|---------------|-------------------|------------------|---------------|--|
| UM | UG02   crl-arch.com | crlaurence.ca | crlaurence.com.au | crlaurence.co.uk | crlaurence.de |  |

#### How to Recover Your Sign On Information