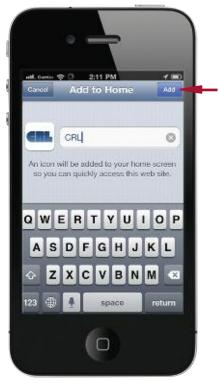

#### How to Create a User Name and Password

crlaurence.com/create

IS ALLIMINI

Have Your CRL Customer Number Ready.

|    | C.R. LAURENCE COM   | IPANY         | cria              | urence.com       |               |  |
|----|---------------------|---------------|-------------------|------------------|---------------|--|
| UM | UG02   crl-arch.com | crlaurence.ca | crlaurence.com.au | crlaurence.co.uk | crlaurence.de |  |