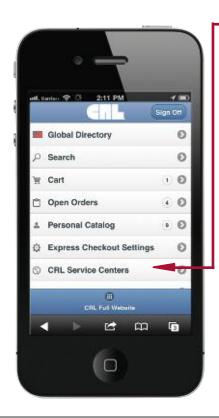

#### How to Contact CRL crlaurence.com/locations Click on E sup on | Prov Account | Wyley Dat | Minks | 4 C.R. Laurence Co., Inc. . Search. Contact 5.0 Frameleas Shower Doo StoreFonts & Entrances Architectural Railings Architectural Metals Transaction & Hospital by **Us/CRL** Contact Us/ CRL Locations Quote Request Locations. **CRL US LOCATIONS USALUMINUM** LOCATIONS C.R. Laurence Co., Inc. Click on the 2 Corporate Headquarters 2903 E. Vemon Ave, Los Angeles, CA 90058-1826 department (800) 421-6144 Toll Free Phone Toll Free Fax (800) 262-3299 you want to You can contact any of the following departments cliedaly by email by clicking on the Department's name, or by fax at the law number below contact via DEPARTMENT FAX FAN Architectural Business Development Contact Architectural Services Division Alor Specifications, CAD Details, LEED8 Stater and Receiving Architectural Bindets (866) 921-0533 Telima Matals Division Contact Our Telims Metals Division About a Tajima Metals Specific Product Question (866) 921-0532 email or fax. (800) 845-4532 Technical Sales for Automotive Products Contect Automotive Technical Sales About an Detailed Parchics Specific Question Burnotell of Pillaburgh Fillek on the Link to view the Contact Us page to (412) 581-5840 Shumorall (866) 921-0532 Technical Balas for Architectural Metals Products (990) 848-4529 <u>Chidi</u> lectural Metals Technical Islied Product Specific Q the Credit Date Statement or an invo (866) 921-0531 chrical Sales for Deor and Window Product Customer Bervice (890) 262-3299 Service About any Order of customer er Beniete (860) 587-7 TAPER-LOCE Syste Transaction Herowa

### How to Find Addresses for CRL Service Centers

Click on Contact Us/CRL Locations (see above image).

1

| Menu Bar El<br>Sorio<br>Sorio<br>Santa<br>Salante<br>Reference<br>Reference<br>Reference<br>Salation<br>Salation<br>Salation<br>Salation<br>Salation<br>Salation<br>Salation<br>Salation<br>Salation<br>Salation<br>Salation<br>Salation<br>Salation<br>Salation<br>Salation<br>Salation<br>Salation<br>Salation<br>Salation<br>Salation<br>Salation<br>Salation<br>Salation<br>Salation<br>Salation<br>Salation<br>Salation<br>Salation<br>Salation<br>Salation<br>Salation<br>Salation<br>Salation<br>Salation<br>Salation<br>Salation<br>Salation<br>Salation<br>Salation<br>Salation<br>Salation<br>Salation<br>Salation<br>Salation<br>Salation<br>Salation<br>Salation<br>Salation<br>Salation<br>Salation<br>Salation<br>Salation<br>Salation<br>Salation<br>Salation<br>Salation<br>Salation<br>Salation<br>Salation<br>Salation<br>Salation<br>Salation<br>Salation<br>Salation<br>Salation<br>Salation<br>Salation<br>Salation<br>Salation<br>Salation<br>Salation<br>Salation<br>Salation<br>Salation<br>Salation<br>Salation<br>Salation<br>Salation<br>Salation<br>Salation<br>Salation<br>Salation<br>Salation<br>Salation<br>Salation<br>Salation<br>Salation<br>Salation<br>Salation<br>Salation<br>Salation<br>Salation<br>Salation<br>Salation<br>Salation<br>Salation<br>Salation<br>Salation<br>Salation<br>Salation<br>Salation<br>Salation<br>Salation<br>Salation<br>Salation<br>Salation<br>Salation<br>Salation<br>Salation<br>Salation<br>Salation<br>Salation<br>Salation<br>Salation<br>Salation<br>Salation<br>Salation<br>Salation<br>Salation<br>Salation<br>Salation<br>Salation<br>Salation<br>Salation<br>Salation<br>Salation<br>Salation<br>Salation<br>Salation<br>Salation<br>Salation<br>Salation<br>Salation<br>Salation<br>Salation<br>Salation<br>Salation<br>Salation<br>Salation<br>Salation<br>Salation<br>Salation<br>Salation<br>Salation<br>Salation<br>Salation<br>Salation<br>Salation<br>Salation<br>Salation<br>Salation<br>Salation<br>Salation<br>Salation<br>Salation<br>Salation<br>Salation<br>Salation<br>Salation<br>Salation<br>Salation<br>Salation<br>Salation<br>Salation<br>Salation<br>Salation<br>Salation<br>Salation<br>Salation<br>Salation<br>Salation<br>Salation<br>Salation<br>Salation<br>Salation<br>Salation<br>Salation<br>Salation<br>Salation<br>Salation<br>Salation<br>Salation<br>Salation<br>Salation<br>Salation<br>Salation<br>Salation<br>Salation<br>Salation<br>Salation<br>Salation<br>Salation<br>Salation<br>Salation<br>Salation<br>Salation<br>Salation<br>Salation<br>Salation<br>Salation<br>Salation<br>Salation<br>Salation<br>Salation<br>Salation<br>Salation<br>Salation<br>Salation<br>Salation<br>Salation<br>Salation<br>Salation<br>Salation<br>Salation<br>Salation<br>Salation<br>Salation<br>Salation<br>Salation<br>Salatio | Toli Free Fax (500) 2<br>International Phone (323) 5 | 10NS<br>58-1826<br>21-8144<br>MX-X299<br>889-1201<br>81-6522<br>23 |                           |                |
|-----------------------------------------------------------------------------------------------------------------------------------------------------------------------------------------------------------------------------------------------------------------------------------------------------------------------------------------------------------------------------------------------------------------------------------------------------------------------------------------------------------------------------------------------------------------------------------------------------------------------------------------------------------------------------------------------------------------------------------------------------------------------------------------------------------------------------------------------------------------------------------------------------------------------------------------------------------------------------------------------------------------------------------------------------------------------------------------------------------------------------------------------------------------------------------------------------------------------------------------------------------------------------------------------------------------------------------------------------------------------------------------------------------------------------------------------------------------------------------------------------------------------------------------------------------------------------------------------------------------------------------------------------------------------------------------------------------------------------------------------------------------------------------------------------------------------------------------------------------------------------------------------------------------------------------------------------------------------------------------------------------------------------------------------------------------------------------------------------------------------------------------------------------------------------------------------------------------------------------------------------------------------------------------------------------------------------------------------------------------------------------------------------------------------------------------------------------------------------------------------------------------------------------------------------------------------------------------------------------------------------------------------------------------------------------------------------------------------------------------------------------------------------------------------------------------------------------------|------------------------------------------------------|--------------------------------------------------------------------|---------------------------|----------------|
| nd Service<br>ElSystems<br>Spocialiste                                                                                                                                                                                                                                                                                                                                                                                                                                                                                                                                                                                                                                                                                                                                                                                                                                                                                                                                                                                                                                                                                                                                                                                                                                                                                                                                                                                                                                                                                                                                                                                                                                                                                                                                                                                                                                                                                                                                                                                                                                                                                                                                                                                                                                                                                                                                                                                                                                                                                                                                                                                                                                                                                                                                                                                                  | 🌒 1. Los Angelos, California                         | (323) 588-1281                                                     | 16. Miami Area            | (954) 846-9233 |
| id Large Equipment                                                                                                                                                                                                                                                                                                                                                                                                                                                                                                                                                                                                                                                                                                                                                                                                                                                                                                                                                                                                                                                                                                                                                                                                                                                                                                                                                                                                                                                                                                                                                                                                                                                                                                                                                                                                                                                                                                                                                                                                                                                                                                                                                                                                                                                                                                                                                                                                                                                                                                                                                                                                                                                                                                                                                                                                                      | 2. Dalius, Texas                                     | (214) 634-7306                                                     | 17. Chicago, Illinois     | (800) 323-8460 |
| thesidatories 🗹                                                                                                                                                                                                                                                                                                                                                                                                                                                                                                                                                                                                                                                                                                                                                                                                                                                                                                                                                                                                                                                                                                                                                                                                                                                                                                                                                                                                                                                                                                                                                                                                                                                                                                                                                                                                                                                                                                                                                                                                                                                                                                                                                                                                                                                                                                                                                                                                                                                                                                                                                                                                                                                                                                                                                                                                                         | 3. Chicago Ana                                       | (847) 426-3800                                                     | 18. San Diego, California | (858) 678-8954 |