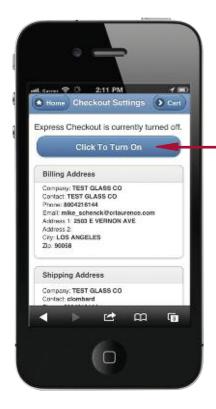

#### **CRL Express Checkout**

If you want to be able to complete your online orders in one click, and if you use the same billing and shipping methods on most orders, this is for you. To turn this valuable time-saving feature on:

### ) Click on Your Account.

#### Click on CRL Express Checkout.