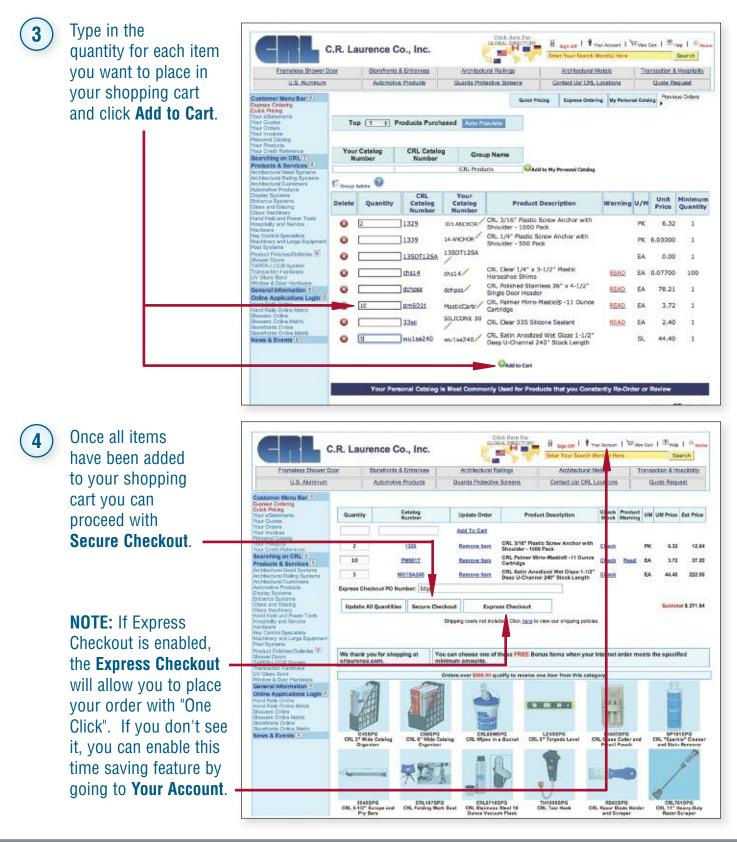

#### How to Build Your Personal Catalog

Click on Personal Catalog under "Customer Menu Bar".

You can choose to automatically build your Personal Catalog by selecting the Quantity and then click on Auto Populate. This option uses the most commonly ordered items you previously purchased from CRL. Or you can type your Catalog Number or Description. the CRL Catalog Number, and then click Add to My Personal Catalog.

1

2

**NOTE:** Your Catalog Number must consist of digits and/or letters. No punctuation can be included.

**NOTE:** You can edit catalog numbers by clicking on the green pencil icon.

Simply change the catalog number, then click **Update**.

#### How to Build Your Personal Catalog (Continued)

**NOTE:** Your Personal Catalog is most commonly used to place orders for products you regularly order. (See instructions below on How to Order through your Personal Catalog.)