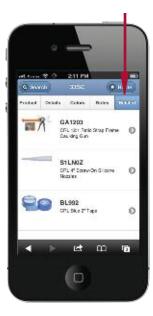

The Home Page is topped by a Navigation Menu that has buttons you can click on to link directly to the most popular areas of **crlaurence.com**. You can easily get to our Global Directory and choose the appropriate web site; Eight popular Product Groups; Phone and fax numbers for CRL Departments; Directions to all CRL Service Centers; Access to our Customer Support Center; Product Quotes in a timely fashion. All of this is just a click away. The Navigation Menu is also where you'll find our all-important 'Enter Your Search Word(s) Here' box. This powerful tool lets you locate CRL Products by entering their Catalog Number, or just a portion of the number. You can also use it to find products by entering key words or the names of products.

Navigating a web site with so many products doesn't need to be difficult. The 'Enter Your Search Word(s) Here' box is the surest way to find exactly what you are looking for.

ARCHITECTURAL RAL INTERIASEMENTS