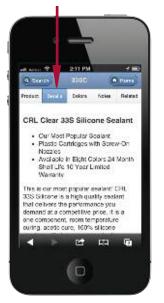

ontinued)



Once the product you are trying to locate is found, press it.

If the part you are searching for is displayed, press it, if not, scroll through the results by moving the screen up and down by swiping the screen.

4 980 2:11 PN 1 Home Details Colors Notes Related CRL Clear 33S Silicone Sealant X.XX 1 30 X.XX m G Pt -

**Product:** The main page with a picture, title, along with pricing if you are Signed On, and an order quantity box.

The top row shows the links to the product information available on each product page.

This area displays the pricing for the product with quantity price breaks plus an **Add to Cart** box. Swipe the screen to view additional information further down the page.

**Details:** Additional product details with descriptions of features and functions.



crlaurence.com

**Colors:** Will list any other colors or finishes of this product that are available.



**Notes:** Displays product warnings or very important information (if any).



**Related:** Will list any similar or related items used with this product.





#### Ordering



Swipe down to the bottom of the Product Screen and press the **Quantity** box to type in a quantity, then press the **Add To Cart** button.



After pressing **Add To Cart**, the screen confirms the item was added.

**NOTE:** To change the quantity type in the new number into the box and press **Update Quantity**, or if you no longer want the item, press **Remove From Cart**.

Under these buttons you can do a new **Search**, **Check Stock**, or go to the **Cart** to process your order. Or swipe back to the to