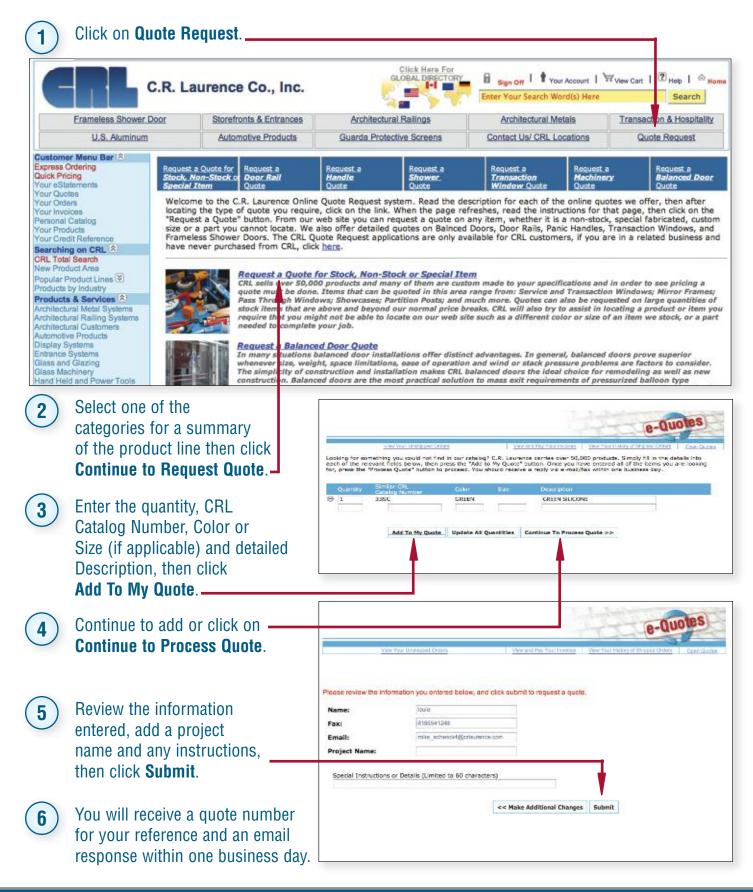

#### How to Request a Quote

#### **C.R. LAURENCE COMPANY**

crlaurence.ca

crlaurence.com.au

crlaurence.de

crlaurence.co.uk

UG12 | crl-arch.com

#### How to Change, Process or Cancel Quotes

Click on Your Quotes under "Customer Menu Bar".

| xpress Ordering<br>uick Pricing<br>our eStatements                             |    |            |                  |                            | e-0                               | Jotes              |
|--------------------------------------------------------------------------------|----|------------|------------------|----------------------------|-----------------------------------|--------------------|
| Your Quotes<br>Your Orders<br>Your Invoices<br>Personal Catalog                |    | View Your  | Unshipped Orders | View and Pay Your Invoices | View Your History of Shipped Orde | 3                  |
| sur Products<br>sur Credit Reference<br>earching on CRL (名)<br>RL Total Search |    |            |                  |                            | Search f                          | or a Specific Quot |
| w Product Area<br>opular Product Lines 😵                                       |    | Quote Date | Expiration Date  | Job Name                   | Quote                             | Quote Amount       |
| oducts by Industry<br>oducts & Services                                        | 8  | 4/18/2012  | 5/18/2012        | CHRYSLER DIME A            | 864565                            | \$2,893.35         |
| chitectural Metal Systems                                                      | 0  | 4/18/2012  | 5/18/2012        | CHRYSLER DIME C            | 864572                            | \$7,828.35         |
| hitectural Railing Systems                                                     | 0  | 4/18/2012  | 5/18/2012        | CHRYSLER DIME D            | 864574                            | \$10,450.40        |
| hitectural Customers<br>tomotive Products                                      | 0  | 4/18/2012  | 5/18/2012        | CHRYSLER DIME E            | 864578                            | \$1,365.40         |
| play Systems                                                                   | 0  | 4/18/2012  | 5/18/2012        | CHRYSLER DIME F            | 864580                            | \$3,926.40         |
| trance Systems                                                                 | C. | 4/18/2012  | 5/18/2012        | CHRYSLER DIME G            | 864583                            | \$1,743.69         |

- change, process, or cancel.
- When the quote appears on your 3 screen, click on Process This Quote Into an Order, Make Changes to This Quote, or Cancel This Quote.
- 4) If processing into an order, review quote details, enter PO#, select Ship Via, Payment Terms, add any comments regarding the order, then click **Submit**.

**NOTE:** If you are changing a quote, continue with steps 5 through 8.

- Make the necessary changes to your quote, 5 then click Continue to Process Quote.
  - Review changed quote.
  - Enter instructions (if any) for the revised quote, then click Submit.
    - You will receive a copy of your revised quote within one business day.