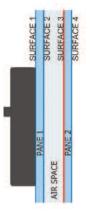

1/2 1/2 AIR OVERALL: I 3/8 INCH

Display example outlining the glass, air space, and overall thickness of a triple pane window. Example shows readings in fractions of an inch, but the meter can be easily set up to display readings in other formats.



Triple Pane Window

#### **Low-e Coating Detection Illustration**

Detect the presence and location of Low-e coatings on any surface of the first two panes. The meter will specify whether the coating is on surface one, two, three/four or "CLEAR" if no coating is present.

LOW E ON SURFACE: 3

Display example indicates the Low-e coating is on surface 3 of the window. This means the coating is on the inside surface of the second pane. The GC3000 will detect coatings on any of the surfaces of a double pane window and most triple pane windows.



**Double Pane Window** 



C.R. LAURENCE COMPANY

### **CRL Glass Thickness Laser**

- Measures Thickness of Air Space in Sealed Insulating Glass Units and Overall Unit Thickness
- Measures From Inside of the Building – No Glass Removal is Necessary
- Uses Laser Technology for Exact Measurements
- Calculates Thicknesses of Insulating Glass, Laminated, Bullet Resistant, and Single Lite Float Glass
- Simple to Use Just Press a Button and Read the Measurements

The CRL Glass Thickness Laser is a breakthrough in glass measuring devices. It will give you the same exacting readout as digital units costing hundreds more. Not only does the MG1500 measure standard Insulating Glass units, but it will also measure triple-glazed I.G. units, laminated glass, Low-e surfaces, and multi-layer bullet res