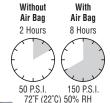

QTY/CASE |
|----------|--------------------|----------|
| 3M8531   | 5 Fl. Oz. (147 ml) | 12       |

Minimum order: 1 each.



### CRL SikaFlex® 220+ Fast Curing Urethane Adhesive

- Fast Curing Windshield Adhesive
- Non-Corrosive One-Part High Viscosity Formula

CRL Sikaflex® 220+ is a fast curing, flexible, high performance, polyurethane-based adhesive for bonding windshields to vehicle body shells (direct glazing). Its initial strength is derived from its high viscosity upon application. The excellent non-sag properties grab and hold the glass while the material cures. In order to ensure that manufacturer's standards are met S1KA206GP Pinchweld Primer must be used as needed. S1KA21530 Primer must be used in PVC and EPDM applications. Prep glass with Sika® Aktivator PRO (see below).







| CAT. NO.              | CONTENTS                                                     | QTY/CASE |
|-----------------------|--------------------------------------------------------------|----------|
| S1KA220               | 10.1 Fl. Oz. (300 ml) Cartridge                              | 24       |
| Minimum order: 1 each | All automotive sealants can be combined for quantity pricing |          |

### CRL Sika® Primer-206 G+P **Pinchweld Primer**

• For Use With Sika® Urethane Adhesives

A one-component, fast drying, moisture sensitive black liquid used to cover all bare metal prior to bonding with Sika® Urethane Adhesives. Apply to pinchweld with Cat. No. 1AB Disposable Brush, or Cat. No. 1CS Cotton Swabs with Wooden Shafts.



### CRL Sika® Primer-206 **Pinchweld Primer Stix**

- For