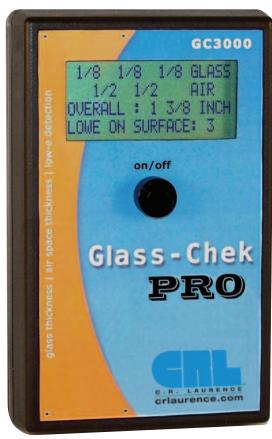

y have access to the inside of the window.

No other meter in the world can handle the same combination of applications. With an expanded thickness range to 1-1/2" (38 mm), the Glass-Chek PRO is compatible with residential and commercial glass. It is also compatible with new Low-e coatings, suspended film (i.e., Heat Mirror), tinted glass, laminated glass with Low-e against the laminate layer, and most commercial reflective glass. Minimum order is one each.

- Reduce Measurement Errors
- · Measure Glass Deflection in Sealed IG Window Assemblies
- · Uses a 9-Volt Battery Common and Easily Replaceable
- · Protective Carrying Case is Included
- · Simple to Use Suitable for New or Experienced Window Installers, Production Personnel, **Building Inspectors or Surveyors**
- · Made in the U.S.A.



CAT. NO. GC3000

#### **Choose from Multiple Display Formats**

You can set up the Glass-Chek PRO to display measurement results in the format that works best for you. Choose from actual values or rounded (to ASTM Standards) in fractions of an inch, thousandths of an inch, decimals of an inch, millimeters, and more.

#### **Glass Thickness Capabilities Illustration**

Measure the thickness of each pane, each air space, and the total IG thickness in single, double, and triple pane windows

1/8 1/8 GLASS 1/2 1/2 AIR OVERALL: I 3/8 INCH

Display example outlining the glass, air space, and overall thickness of a triple pane window. Example shows readings in fractions of an inch, but the meter can be easily set up to display readings in other formats.



Triple Pane Window

#### **Low-e Coati