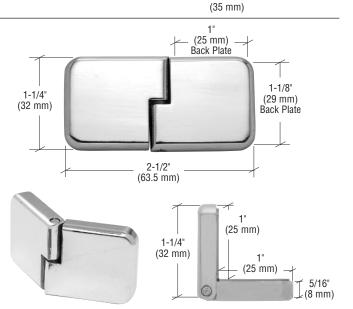

----|--------------------------|
| Double Doors | Chrome<br>Brushed Nickel |
|              |                          |

Minimum order: 1 each. Finishes can be combined for quantity pricing

# CRL UV Classic Series Glass Door Hinge





new

EXCLUSIVE

**Double Doors** 

- Matches Design of Single and Double Door Locks
- Available in Chrome and Brush Nickel

CRL's UV Classic Series Hinges match the configuration of the Classic Series Locks, and are available in chrome or brushed nickel. Recommended for 1/4" (6 mm) thick glass, the recommended weight capacity is 22 lbs. (10 kg). Two Hinges per pack.

| CAT. NO. | FINISH         |
|----------|----------------|
| UVHG3CH  | Chrome         |
| UVHG3BN  | Brushed Nickel |

Minimum order: 1 pack. Finishes can be combined for quantity pricing.



#### **CRL UV Tube Locks**

For Inset, Overlay, and Double Doors

CRL's UV Tube Locks are extremely versatile due to the side mounted design. Easy to install, these Locks can be installed on glass doors up to a maximum thickness of 1/2" (12 mm). All three key tubes measure 1-3/32" (28 mm) in diameter and 1-13/16" (46 mm) in length. These tubes are flat on one long side for bonding. The 3/8" (10 mm) thick x 1-3/16" (30 mm) high receiver plates vary in size according to application. Minimum order is one each.





2-1/2" (63.5 mm) For Single Overlay Door Lock





| CAT. NO. | DESCRIPTION              | FINISH             |
|----------|--------------------------|--------------------|
| UV6278BS | Single Inset Door Lock   | Brushed Stainless  |
| UV6278PS | Single Inset Door Lock   | Polish