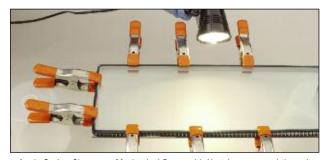

### **Sealing Glass Butt Joints**

Glass butt joints; specialty glass assemblies.