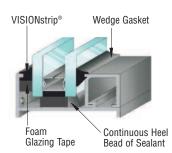

## **CRL Typical Applications of Silicones**

Conventional glazing of glass (cap, toe and heel beads); curtainwall sealing (projections, metal-to-metal joints); butt and lap shear joints; solar panels; replacement glazing.

### **Sealing Glass Butt Joints**

Glass butt joints; specialty glass assemblies.