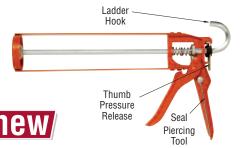

# Application and Removal Tools Pages N205 to N252

- Adhesives and Dispensers
- Caulking Guns and Tools
- Glazing Clips and Points

- Knives and Blades
- Putty Knives and Tools
- Sealant Removal Tools