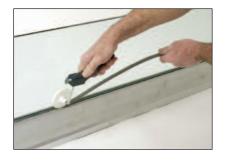

### **Sealing Glass Butt Joints**

Glass butt joints; specialty glass assemblies.