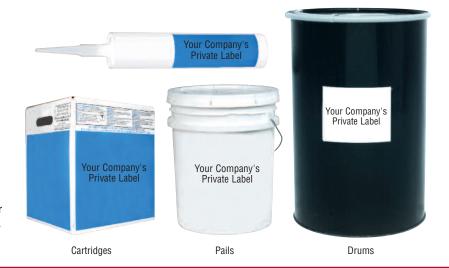

# **CRL 33S Silicone Sealant in Bulk Packaging**

- Top Quality Silicone Sealants in **Money-Saving Pails or Drums**
- Available in Eight Standard Colors
- Also Available in Custom Colors

High performance sealants for bulk users are our specialty. We can supply our 33S Silicone in 4.5 gallon (17 I) pails and 52 gallon (197 I) drums. CRL can supply any of eight standard colors in bulk.

If you're looking for custom colors, we can do that for you too! See page N110 for more information.

Call us for a price quotation on special order bulk pumping systems for dispensing sealants from pails and drums. See pages N208-N209 for bulk load caulking guns and accessories.

4.5 Gallon Pail (17 Liters)

#### 4.5 GALLON (17 L) PAILS

| (                                | , -                                                     |
|----------------------------------|---------------------------------------------------------|
| CAT. NO.                         | COLOR                                                   |
| 33SC5GL                          | Clear                                                   |
| 33SAL5GL<br>33SBL5GL             | Aluminum<br>Black                                       |
| 33SBRZ5GL                        | Bronze                                                  |
| 33ST5GL                          | *Tan                                                    |
|                                  | ***************************************                 |
| 33SMRC5GL                        | *Mildew Resistant Clear                                 |
| 33SW5GL<br>33STW5GL<br>33SMRC5GL | *White<br>*Translucent White<br>*Mildew Resistant Clear |

Minimum order: 1 each. 4.5 gallon pails can be combined for quantity pricing. \*Mildew Resistant Color.

52 Gallon Drum (197 Liters)

#### 52 GALLON (197 L) DRUMS

| •          | ,                       |
|------------|-------------------------|
| CAT. NO.   | COLOR                   |
| 33SC52GL   | Clear                   |
| 33SAL52GL  | Aluminum                |
| 33SBL52GL  | Black                   |
| 33SBRZ52GL | Bronze                  |
| 33ST52GL   | *Tan                    |
| 33SW52GL   | *White                  |
| 33STW52GL  | *Translucent White      |
| 33SMRC52GL | *Mildew Resistant Clear |
|            |                         |