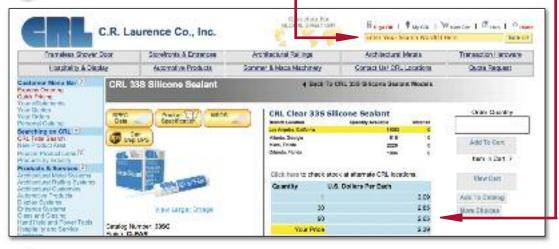

### **CRL 33S Silicone Sealant**

- Our Most Popular Sealant
- Plastic Cartridges With Screw-On Nozzles
- Available in Eight Colors
- 24 Month Shelf Life
- 10 Year Limited Warranty

Colors shown are approximate. Custom colors are available (see page N110).

10.3 FL. OZ. (305 ML) CARTRIDGES

| CAT. NO. | COLOR                   |
|----------|-------------------------|
| 33SC     | Clear                   |
| 33SAL    | Aluminum                |
| 33SBL    | Black                   |
| 33SBRZ   | Bronze                  |
| 33ST     | *Tan                    |
| 33SW     | *White                  |
| 33STW    | *Translucent White      |
| 33SMRC   | *Mildew Resistant Clear |