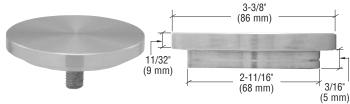

ble Legs



CRL 55 mm Table Leg Bonding Plates are used for attaching 50 mm diameter table legs to glass tops with UV adhesives. Made from stainless steel for superior durability and corrosion resistance. These Bonding Plates can be used with CRL's UVD50430 and UVD50710 Series table legs above. Requires M10 threaded stud. Minimum order is one each.

CAT. NO. UVCK23

#### **CRL UV 70 mm Bonding Plate**

new

#### Used With 60 mm Diameter Table Legs



CRL 70 mm Table Leg Bonding Plates are used for attaching 60 mm diameter table legs to glass tops with UV adhesives. Made from stainless steel for superior durability and corrosion resistance. Requires M10 threaded stud. Minimum order is one each.

CAT. NO. UVCK24

### **CRL UV 90 mm Bonding Plate**



### Used With 80 mm Diameter Table Legs



CRL 90 mm Table Leg Bonding Plates with a M12 threaded stud are used for attaching 80 mm diameter table legs to glass tops with UV adhesives. Made from stainless steel for superior durability and corrosion resistance. Minimum order is one each.

CAT. NO. UVCK25



### **CRL UV Table Posts and Base Plates**

 Design and Build Beautiful Glass Tables With These Posts and Bases



CRL has the components for you to design and build beautiful glass tables with these Posts and Base Plates. Maximum recommended glass table top diameter is 1-1/2 times the diameter of the base.

Posts are available in three sizes. All are pre-drilled and threaded to match Base Plates. Brushed stainless steel finish.



#### **POSTS**

Minimum order: 1 each.

| CAT. NO. | DIAMETER         | HEIGHT             |
|---