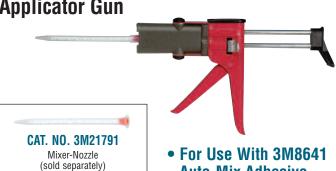

le for most cold applied sealants. The 1/10th gallon (310 ml) capacity, 2" (51 mm) diameter, and 8-1/2" (216 mm) length Cartridge fits all standard cartridge caulking guns. The Cartridge includes a tapered, non-removable nozzle and a plunger cap. Minimum order is one each.

CAT. NO. 103FL

### CRL Nozzle Cutter

cartridges. Minimum order is one pack.

 Use on All Plastic Cartridges to **Cut Nozzle Tip and Threaded Tip** 







Our CRL Nozzle Cutter is used to cut off the plastic threaded tip of the cartridge and then cut the nozzle tip to the desired opening size at the proper angle. **NOTE:** Keep SAFELY AWAY from children! EXTREME DANGER to fingers if accidentally inserted in the cutter inlet! Minimum order is one each.

CAT. NO. NC594

### CRL 3M® Auto-Mix Adhesive **Applicator Gun**



The CRL 3M® Auto-Mix™ Applicator Gun is used with the Cat. No. 3M21791 Mixer Nozzle to quickly and neatly mix and dispense CRL 3M Auto-Mix Adhesive (see page N281) exactly where you want it. Minimum order is one each.

CAT. NO. 3M8190

**Auto-Mix Adhesive** 

### **CRL Plastic Applicator Bottle With Needle**

- For Precise Dispensing of Adhesives, Solvents or Lubricants
- 1-1/2" (38 mm) Long Stainless Steel Needle

The CRL Applicator Bottle is a 1.25 fl. oz. (37 ml) oval polyethylene squeeze-type applicator bottle with a 1-1/2" (38 mm) stainless steel needle. Ideal for precision cementing, solvent dispensing, and oiling. Minimum order is one each.



CAT. NO. AAB4

### **CRL Small Tube Dispenser Handle**





CAT. NO. 710XX006

### **CRL Pistol Type** Oiler

- Made Especially for Dispens