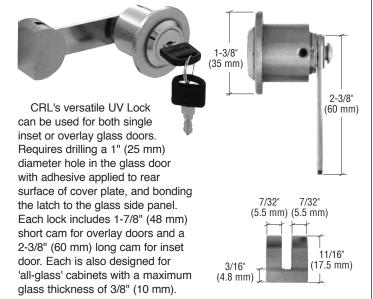

le Door Lock         | Brushed Stainless  |
| UV6280PS | Double Door Lock         | Polished Stainless |

Minimum order: 1 each. Finishes can be combined for quantity pricing.

#### **CRL UV Bolt Locks** for Double Doors





 For Large and Small **Double Glass Doors** 



**CAT. NO. UV6258** 3/8" (10 mm) Diameter Bolt Lock

CRL's stainless steel UV Bolt Locks for double glass doors are easily installed and keep the doors of your glass cabinet or showcase closed without requiring a key for access. The lock is UV glued to one door, while the Receiver is glued to adjoining door. It is available in two sizes to accommodate both large and small doors. Minimum order is one each.

#### CRL UV Lock for Single **Inset or Overlay Doors**





#### Available in Brushed and Polished Stainless Steel



| CAT. NO.             | DESCRIPTION                                                  | FINISH                                  |
|----------------------|--------------------------------------------------------------|-----------------------------------------|
| UV4101BS<br>UV4101PS | Single Inset or Overlay Lock<br>Single Inset or Overlay Lock | Brushed Stainless<br>Polished Stainless |
| Minimum order: 1 eac | ch. Finishes can be combined for quantity pricing.           |                                         |

#### **CRL UV Lock for Double Glass Doors**



3/8"

(10 mm)



5/16"

(8 mm)

For Inset or Overlay Doors



| CAT. NO. | DESCRIPTION      | FINISH             |
|----------|------------------|--------------------|
| UV4102BS | Double Door Lock | Brushed Stainless  |
| UV4102P