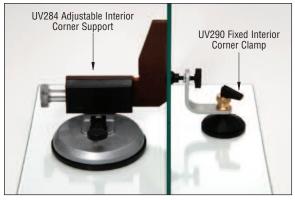

eces from outside surfaces at 90 degrees. The outside arm is 4-5/8" (117 mm) tall with an adjustable thrust pad. This Clamp can be used with our Cat. No. UV284 Support to hold glass pieces while bonding. 2-3/8" (60 mm) diameter rubber suction pad holds glass pieces firmly until they are bonded. Minimum order is



**CAT. NO. UV289** 

# CRL Fixed 90 Degree Interior new **Corner Clamp**



#### Holds Glass at 90 Degrees

The CRL Fixed 90 Degree Interior Corner Clamp holds inside glass pieces at 90 degrees. Can be used with our Cat. No. UV284 Support to hold glass pieces while bonding. 2-3/8" (60 mm) diameter rubber suction pad holds glass pieces firmly until they are bonded. Minimum order is one each.

> Shown in use with Cat. No. UV284 Adjustable Interior Corner Support (Sold Separately)



**CAT. NO. UV290** 

# CRL Fixed 90 Degree Exterior Short Arm Corner Clamp



#### Holds Glass at 90 Degrees

CRL Fixed 90 Degree Exterior Short Arm Corner Clamp holds glass pieces from outside surfaces at 90 degrees. The outside arm is 3-1/4" (83 mm) tall with an adjustable thrust pad. This Clamp can be used with our Cat. No. UV284 Support to hold glass pieces while bonding. 2-3/8" (60 mm) diameter rubber suction pad holds glass pieces firmly until they are bonded. Minimum order is one each.



**CAT. NO. UV291** 



C.R. LAURENCE COMPANY

# CRL UV Hardware Positioning Device



- Accurately Aligns Locks, Hinges, and Other Hardware
- Fast Set-Up

Accurate positioning of UV bonding hardware is essential to producing high quality finished displays, showcases, and furniture. The CRL UV Har