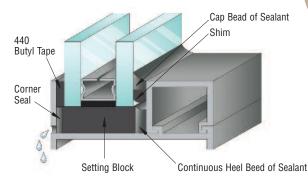

## **CRL Typical Applications of Silicones**

Conventional glazing of glass (cap, toe and heel beads); curtainwall sealing (projections, metal-to-metal joints); butt and lap shear joints; solar panels; replacement glazing.

### **Sealing Glass Butt Joints**

Glass butt joints; specialty glass assemblies.

### **Structural Glazing**

Adheres glass, metal panels, or other cladding components to the building

#### **Shower Enclosures and Tubs**

Mildew-resistant silicone for sealing glass-to-glass, glass-to-metal, metal-to-fiberglass joints in frameless showers; tubs; sinks; ceramic tile, cultured marble top to back splash; spas.

### **Fabricating I.G. Units**

Fabricating Insulating Glass units with one or two-component silicone.