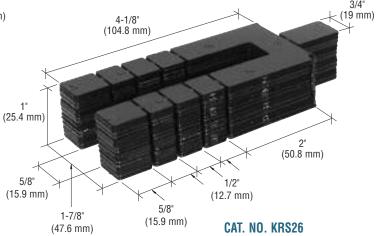

ss and Length With Just a Snap
- Choose the Desired Thickness From 1/16" to 1" (1.6 to 25.4 mm)
- Installation Tab Makes Insertion Easy

CRL Shimstack Shims give you fast, low cost leveling. 16 heat-sealed pieces make up each one-inch stack. Simply snap off individual shims to get the thickness you need. With so many available sizes, Shimstack Shims can be used to align windows, doors, curtainwalls, storefront tubing and other architectural components.

The convenient installation tab allows the shim to be easily inserted completely within the gap, and can be easily broken off after insertion.

Shimstacks are made of black fire resistant, non-staining, high-impact plastic with an ASTM rating of 5000 p.s.i. compressive strength. There are two sizes available, regular and extra long.











Extra Long

Snap off sections to get the length you need

Separate Shims to get the thickness you need

| CAT. NO. | COLOR | THICKNESS      | LENGTH            | WIDTH            | SLOT           | QTY/CASE |
|----------|-------|----------------|-------------------|------------------|----------------|----------|
| KRS16    | Black | 1/16" (1.6 mm) | 3-1/2" (88.9 mm)  | 1-7/8" (47.6 mm) | 5/8" (15.9 mm) | 1,000    |
| KRS26    | Black | 1/16" (1.6 mm) | 4-1/8" (104.8 mm) | 1-7/8" (47.6 mm) | 5/8" (15.9 mm) | 1,000    |

Minimum order: 1,000 shims. Must be ordered in increments of 1,000. Sizes can be combined for quantity pricing.



### **CRL Plastic Horseshoe Shims**

- Color Coded for Convenience
- Simplifies All Leveling Requirements
- Packed in Convenient Sleeves and Tubs
- Economic