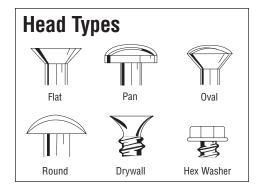

inventories, and hard-to-read labeling.

Instead of continuing with the same problems, we made a decision that if we solved our problems, we would also solve our customers' problems. Thus came about CRL's Common Sense Packaging: 100 counts in translucent plastic tubs. What's inside can be seen, along with easy-access lids and easy-to-read computer-generated labels. 1,000 counts are packed in see-through heavy gauge poly bags with easy-to-read labels. Heavy-duty master cartons are small enough to be easily handled, but as an added benefit, we also decided to put all the screws in the master cartons in 1,000 count poly bags for easier distribution and inventory. We hope you like our packaging idea, and that it will help you control your fastener inventory.

#### **How to Identify Screws**









| Ordering Language for Screws |    |        |           |             |             |   |                         |  |
|------------------------------|----|--------|-----------|-------------|-------------|---|-------------------------|--|
| 1st                          |    | 2nd    | 3rd       | 4th         | 5th         |   |                         |  |
| Diameter Size                | Ву | Length | Head Type | Drive Style | Thread Type |   |                         |  |
| 6                            | X  | 1-1/4" | Flat Head | Phillips    | Sheet Metal | = | CAT. NO.<br>6x114fhpsms |  |

GRL

#### **CRL Sheet Metal - Screws**

- Super Sharp Points
- Bright Zinc Plated
- Easier to Inventory
- Order in Bulk for **Additional Savings**





Quantities of 100 are packed in reseala