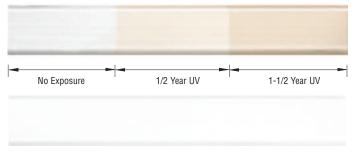

#### Limitations

Maximum joint dimension is 1/2" x 1/2" (13 x 13 mm). Check cartridge label and Specification Data Sheet for additional limitations. Silicone Sealants are used in a wide variety of applications. Silicones have excellent resistance to the sun (UV) and weather. They are easy to apply in all temperatures, -35° to 130°F (-37° to 54.4°C), and exhibit very high heat as well as very low temperature stability, -80° to 400°F (-62° to 204°C); provide good adhesion to many substrates, especially glass; have very good joint movement capabilities from  $\pm$  25% to  $\pm$  50%; come with 10 to 20 year warranties and life expectancy of over 25 years; and good shelf life from one to two years. **NOTE:** Silicone sealants cannot be painted because paint typically beads up when applied to cured silicone.