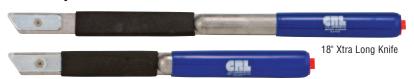

the heat treated blade cuts through the toughest of sealants. The WT2000 has a three-position handle for easy access to windows at almost any angle or height.

All parts of the WT2000 are replaceable, including the heavy-duty aluminum handle. The blades are sharpened to a razor's edge, and heat treated for strength and longevity. The WT2000 comes complete with handle and one each left hand Cat. No. WT2002 and one each right hand Cat. No. WT2001 Blades.



| CAT. NO. | DESCRIPTION             |
|----------|-------------------------|
| WT2000   | Window De-Glazing Tool  |
| WT2001   | Right Replacement Blade |
| WT2002   | Left Replacement Blade  |
| WT2003   | Handle Only for WT2000  |
|          | ,                       |



C.R. LAURENCE COMPANY

#### **CRL Pipe Handle Cut-Out Knife**



13" Standard Knife

#### Our Most Popular Long Knives Are Available in Two Lengths

The round, cast aluminum handle of our most popular Long Knife is easy to grip, and utility knife blades change out in just seconds. Tool length can be extended by adding a length of standard conduit pipe. Extra blades can be stored in the handle. Uses either 1992C or 1991C Utility Knife Blades, or 1993X10 Extra Long Utility Knife Blades (see page N243). The Blade Plate and Screw are also replaceable.





- 00



New Style Blade Plate

#### O. DESCRIPTION

PK19 S PK19XL X PK19PS PK19NS

Standard 13" (330 mm) Pipe Handle Knife Xtra Long 18" (457 mm) Pipe Handle Knife Old Style Blade Plate Replacement New Style Blade Plate Replacement

Minimum order: 1 each.

#### CRL Rigid Aluminum Long Knives

- Heavy-Du