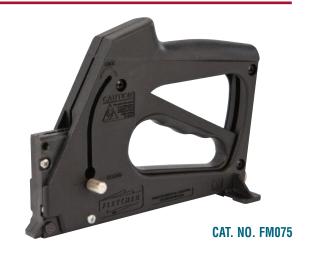

- Exclusively for the FrameMaster® Point Driver
- Wax-Free for a Strong Hold



| CAT. NO. | DESCRIPTION                    | QTY/PK |
|----------|--------------------------------|--------|
| FT898    | 3/8" (9.5 mm) Glazier's Points | 5,000  |
| FT895    | 5/8" (16 mm) Framer's Points   | 3,000  |

Minimum order: 1 package. All Glazing Points can be combined for quantity pricing.

### CRL Fletcher PullMate™ **Point Removing Tool**

 Removes Fletcher FrameMaster® Points **From Wood Frames** 



The CRL Fletcher PullMate™ Point Removing Tool is a high-quality finishing tool specifically designed to remove Fletcher FrameMaster® Points from wood frames. It has a rubberized raised grip that provides added comfort and helps protect framing materials. Minimum order is one each. CAT. NO. 09517











### **CRL Easy Push Points**

- Our Most Popular Push Points
- Packaged in Convenient Display Boxes for Over-the-Counter Sales
- Also Available in Bulk One Pound Containers

CRL Push Points install without the use of special tools, making them a favorite of glaziers and consumers. Just push them into place with a putty knife, chisel or slotted screwdriver. Use Push Points for wood sash glazing, greenhouses, picture frames, mirror frames, and more. They are zinc coated to resist corrosion, and available in two types of packaging; retail counter display containing twelve small packages, and one pound bulk containers for professional use.

NOTE: Cat. No. 30 Points consist of one retail display with 12 small packages containing approximately 50 push points (600 points total). One Cat