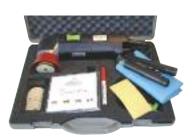

tch can be removed.



**HEAVY/DEEP SCRATCH** – Above is a magnified image of a heavy/deep scratch. It cannot be removed with this system.

## For Light Scratch and Scuff Mark Removal





After cleaning the glass thoroughly, inspect the area with the Diagnostic Inspection Tool. Mark the scratch area from the underside with the red marking pen. Attach the polishing disc to the polishing head. Then apply water to the surface of the scratch. Work the polishing head, very slowly, with consistent pressure, back and forth in the direction of the scratch. Work the area for 30 seconds, and then stop. Wipe the slurry away from the scratch with the edge of the red shroud so you can inspect the progress of your work. Repeat until scratch is removed.

## CRL Scratch-A-Way® Electric Powered Tool Kit





KIT CONTAINS: Electrical Tool, Diagnostic Inspection Tool, Five Polishing Discs, Marking Pen, Red Chamois, Instructional CD with Manual, and Plastic Case.

| CAT. NO.       | DESCRIPTION                 |
|----------------|-----------------------------|
| \$965020       | 110 Volt Scratch-A-Way® Kit |
| 1523           | 220 Volt Scratch-A-Way® Kit |
| Minimum order: | 1 each.                     |

## CRL Scratch-A-Way® Air Powered Tool Kit



#### KIT CONTAINS:

Air Powered Tool, Diagnostic Inspection Tool, Ten Polishing Discs, Oil, Marking Pen, Red Chamois, Instructional CD with Manual, and Plastic Case. Minimum order is one each.

Air Requirement: 8cfm 90 PSI

CAT. NO. 1523A

## **CRL Scratch-A-Way® Accessories**

## Diagnostic Inspection Tool

 Inspect Depth and Width of Scratches