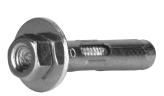

# Adhesives, Tapes, and Fasteners Pages N253 to N332

- Adhesive Tapes
- Adhesives and Cements
- Anchors
- Insert Fasteners
- Mirror Mastics

- Railing Fasteners
- Rivets
- Screws, Washers, Nuts, and Bolts
- Specialty Tapes