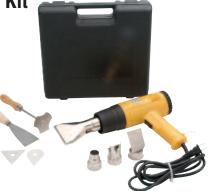

es and sealants. Removes all traces of grease and oils, and leaves no residue. It is nonflammable and low in toxicity. 12 pump spray cans per case. Minimum order is one each.

CAT. NO. 20162

# CRL S50 Sprayway Glass Cleaner

- A Glass Industry **Favorite for Years**
- Ammonia Free Formula
- Fast Evaporation Rate
- Just Spray and Wipe Clean





19 Oz. (539 g)

CRL S50 is Sprayway's leading Glass Cleaner. The formula includes perfume-grade alcohols, which are the best cleaning agents you can use. It also has a fast evaporation rate, which keeps it from leaving a film and adversely interacting with other materials. 12 cans per case. Minimum order is one case.

CAT. NO. S50

#### CRL Hot Air Gun Kit

- Dual Heat and **Fan Settings**
- Ideal for Removing Residual **Moisture After** Cleaning



After cleaning the bonding surfaces an invisible moisture residue remains which can negatively affect the strength of the bond. Remove this moisture quickly and reliably with the CRL Hot Air Gun Kit. It has dual heat and fan settings: 1000 W - 375°C/700°F and 1500 W - 495°C/925°F. This 110V AC Hot Air Gun is also excellent for use in putty removal, paint removal, plastic pipe welding, and other jobs that require this type of tool. 240 Volt model also available. Minimum order is one each.

**CAT. NO. LD121** 

#### CRL Milwaukee® Heat Gun



- Variable Temperature With Heat **Adjustment Dial**
- Ideal for Removing Residual Moisture After Cleaning



After cleaning the bonding surfaces an invisible moisture residue remains which can negatively affect the strength of the bond. Remove this m