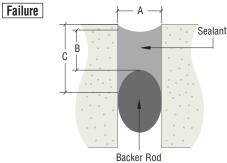

### **Sealing Glass Butt Joints**

Glass butt joints; specialty glass assemblies.

### **Structural Glazing**

Adheres glass, metal panels, or other cladding components to the building