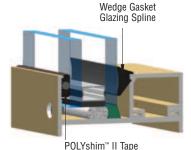

ilding and glass expansion or contraction. It also helps prevent glass breakage by eliminating pressure points created by improper shimming. The continuous shim eliminates the need for preshimming the lite before installing the tape. Tremco® Pre-Shimmed tape has good adhesion, heat resistance, sealant compatibility, and resistance to weathering. It can be used in conjunction with many glazing systems.

### **Typical Physical Properties**

Base Polymer: cross linked butyl rubber (polyisobutylene); Solids Content: 100% by weight. Hardness: 57 durometer Shore "00". Temperature Range: Application 20°F (-7°C) to 120°F (49°C); Service -65°F (-54°C) to 200°F (93°C). Weathering: Unaffected by Ultraviolet through glass. Remains flexible at low temperatures.





Cross Section of Tape Showing Shim



Applicable Standards

POLYshim<sup>™</sup> II Tape meets the requirements of AAMA 800-92 Specifications 804.3, 806.3, and 807.3.

#### Limitations

Not for use in joints subjected to continuous water immersion or temperatures exceeding 200°F (93°C). Do not compression glaze glass with POLYshim™ II Tape having less than an 1/8" (3 mm) shim.

| CAT. NO. | THICKNESS OF TAPE | FACE CLEARANCE<br>(SHIM DIAMETER) | WIDTH         | ROLL LENGTH  | ROLLS/CASE | LENGTH/CASE   |
|----------|-------------------|-----------------------------------|---------------|--------------|------------|---------------|
| 7242YA3  | .090" (2.3 mm)    | 1/16" (1.6 mm)                    | 3/8" (9.5 mm) | 50' (15.2 m) | 20         | 1000' (305 m) |
| 7241XC3  | .150" (3.8 mm)    | 1/8" (3.2 mm)                     |