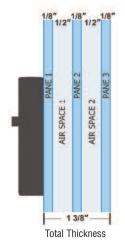

or Surveyors**
- · Made in the U.S.A.



CAT. NO. GC3000

#### **Choose from Multiple Display Formats**

You can set up the Glass-Chek PRO to display measurement results in the format that works best for you. Choose from actual values or rounded (to ASTM Standards) in fractions of an inch, thousandths of an inch, decimals of an inch, millimeters, and more.

#### **Glass Thickness Capabilities Illustration**

Measure the thickness of each pane, each air space, and the total IG thickness in single, double, and triple pane windows

1/8 1/8 GLASS 1/2 1/2 AIR OVERALL: I 3/8 INCH

Display example outlining the glass, air space, and overall thickness of a triple pane window. Example shows readings in fractions of an inch, but the meter can be easily set up to display readings in other formats.



Triple Pane Window

#### **Low-e Coating Detection Illustration**

Detect the presence and location of Low-e coatings on any surface of the first two panes. The meter will specify whether the coating is on surface one, two, three/four or "CLEAR" if no coating is present.

LOW E ON SURFACE: 3

Display example indicates the Low-e coating is on surface 3 of the window. This means the coating is on the inside surface of the second pane. The GC3000 will detect coatings on any of the surfaces of a double pane window and most triple pane windows.



**Double Pane Window** 



C.R. LAURENCE COMPANY

### **CRL Glass Thickness Laser**

- Measures Thickness of Air Space in Sealed Insulating Glass Units and Overall Unit Thickness
- Measures From Inside of the Building – No Glass Removal is Necessary