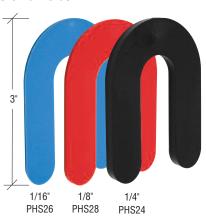

to get the length you need

Separate Shims to get the thickness you need

| CAT. NO. | COLOR | THICKNESS      | LENGTH            | WIDTH            | SLOT           | QTY/CASE |
|----------|-------|----------------|-------------------|------------------|----------------|----------|
| KRS16    | Black | 1/16" (1.6 mm) | 3-1/2" (88.9 mm)  | 1-7/8" (47.6 mm) | 5/8" (15.9 mm) | 1,000    |
| KRS26    | Black | 1/16" (1.6 mm) | 4-1/8" (104.8 mm) | 1-7/8" (47.6 mm) | 5/8" (15.9 mm) | 1,000    |

Minimum order: 1,000 shims. Must be ordered in increments of 1,000. Sizes can be combined for quantity pricing.



### **CRL Plastic Horseshoe Shims**

- Color Coded for Convenience
- Simplifies All Leveling Requirements
- Packed in Convenient Sleeves and Tubs
- Economical
- Three Standard Lengths









CRL Plastic Horseshoe Shims are made to simplify leveling problems wherever they occur, and have been approved by architects for use in the installation of windows, doors, curtainwalls, storefronts, and insulating glass units. They are adaptable for use in the appliance, automotive, aviation, and mobile home industries as well. They help cut labor and material costs wherever used.

CRL Horseshoe Shims are made of high-impact styrene plastic, properly designed and balanced for vertical or horizontal use. They are available in three thicknesses 1/16", 1/8", and 1/4" (1.6, 3.2, and 6.4 mm), and three lengths 2", 3", and 3-1/2" (51, 76, and 89 mm).

The 3-1/2" (89 mm) length is extremely popular for installing storefront aluminum since most major storefront fabricators use 4" (101.6 mm) tu