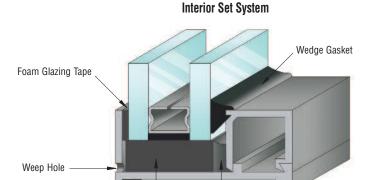

# Sealants and Glazing Products

Pages N101 to N204

- Acrylic SealantsGlazing Tapes
- Backer Rod
- Butyl Sealants
- Glazing Gaskets
- Polyurethane Sealants
- Putties
- Setting Blocks

- Shims
- Silicone **Sealants**