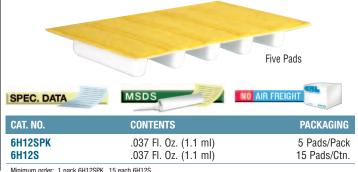

re sensitive liquid that must be used to pre-treat glass prior to application of Sika® Adhesives. One-component formula enhances the adhesive bond, is fast drying, and applies easily with wool daubers, such as Cat. No. PT1U409.





### CRL Sika® Aktivator Pads

- For Use With Sika® **Urethane Adhesives**
- Fast Drying Single **Use Size Means** Less Waste



Our Sika® Aktivator Pads are the easiest and neatest way to apply Sika® Aktivator to glass. They resemble a small paint pad. A quick squeeze of the handle dispenses the Aktivator solution into the drip-free pad, evenly applying it to the targeted surface to clean and prepare the glass for Sika® Urethane Adhesives. Available in packages of five, or cartons of 15, which is the recommended number of pads for one case of Sika® Urethanes.



### **CRL 3M™ Windo-Weld™ Super Fast Urethane**

- 15 Minute Tack Free Time
- Fast Cure
- Exceeds OEM Strength Requirements
- Officially Licensed by NASCAR™





3M<sup>™</sup> Windo-Weld<sup>™</sup> Super Fast Urethane is a fast curing windshield adhesive with high green strength. It meets FMVSS 212 strength requirements in as little as four hours, depending upon temperature and humidity. 3M<sup>™</sup> Super Fast Urethane is a one-component polyurethane-based adhesive formulated for bonding automotive glass. It will develop up to 1,200 psi in tensile strength at full cure to provide your customer with a safe installation.

| CAT. NO. | CONTENTS              | QTY/CASE |
|----------|-----------------------|----------|
| 3M8609   | 10.5 Fl. Oz. (310 ml) | 12       |

Minimum order: 12 ea