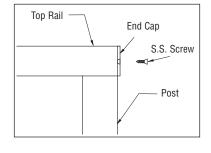

Brackets come in finishes to match the Brackets. Packs include:

- 1 Each 5/16" 18 x 3" (76.2 mm) Allen Screw
- 1 Each 12 x 2" (50.8 mm) Flat Head Phillips Screw • 2 Each 12 x 3/4" (19 mm) Flat Head Phillips Screw
- 1 Each 7/8" (22.2 mm) Diameter Flat Washer
- 1 Each Spring Lock Washer 1 Each 5/16"-18 Hex Nut

| CAT. NO.               | FINISH                                                  |  |
|------------------------|---------------------------------------------------------|--|
|                        | Brushed Stainless<br>Polished Stainless<br>Brass Plated |  |
| Minimum order: 1 pack. |                                                         |  |

## **CRL Screws for Aluminum Railings**

Stainless Steel



These Stainless Steel Screws are used with CRL Aluminum Railing Systems.



| CAT. NO.                     | DESCRIPTION                                                                                                                          | SIZE                                                                                |
|------------------------------|--------------------------------------------------------------------------------------------------------------------------------------|-------------------------------------------------------------------------------------|
| TEK1<br>RCBS<br>ECS1<br>CBS1 | Pan Head Square Drive Self Drilling Pan Head Square Drive Self Drilling Flat Head Phillips Sheet Metal Pan Head Phillips Sheet Metal | #8 x 3/4" (19 mm)<br>#10 x 2" (50.8 mm)<br>#12 x 3/4" (19 mm)<br>#14 x 3/4" (19 mm) |
| PRS1032                      | Fla