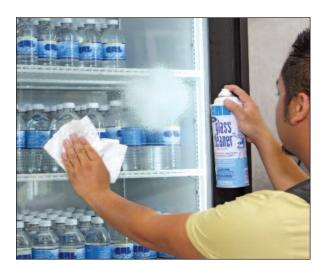

# Cleaning Products, Lubricants, and Touch-Up Paints Pages N333 to N388

- Cleaning Tools and Supplies
- Glass, Plastic, and Metal Cleaners
- Lubricants

- Safety Wear
- Surface Protection and Restoration
- Touch-Up Paints
- Towels and Wipes