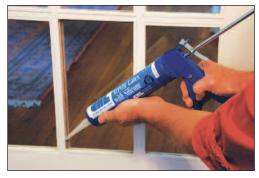

Whether your project calls for 55 gallon drums, five gallon pails, two gallon pails, sausages, or standard cartridges, CRL can fill the need. Dispensing needs from hand-operated caulking guns to bulk dispensing pumps and accessories, solvents and cleaners, backer rods, and everything else you need to do the job right from start to finish are available from CRL.

If you're looking for custom colors, we can do that for you too! See page N110 for more information.

Call us for a price quotation on special order bulk pumping systems for dispensing sealants from pails and drums. See pages N208-N209 for bulk load caulking guns and accessories.