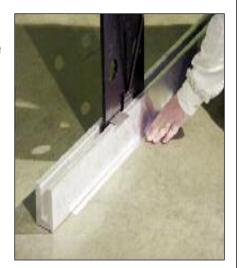

)  | LENGTH (L)  | WIDTH (W)  | QTY/CONTAINER |
|----------|-------|----------------|-------------|------------|---------------|
| PBS06    | Blue  | 1/16" (1.6 mm) | 4" (102 mm) | 2" (51 mm) | 100           |
| PBS08    | Red   | 1/8" (3.2 mm)  | 4" (102 mm) | 2" (51 mm) | 100           |
| PBS04    | Black | 1/4" (6.3 mm)  | 4" (102 mm) | 2" (51 mm) | 100           |

Minimum order: 100 each. Must order in increments of 100. Sizes can be combined for quantity pricing

### **CRL Aluminum Shim Strips**



 Available in Three Thicknesses: to Adjust Aluminum Base Shoe to Plumb Position

CRL Aluminum Shim Strips are used under one side of Heavy Aluminum Base Shoe to adjust it into a plumb position before securing it with the fasteners. The length can be trimmed as required for an exact fit.



| CAT. NO. | THICKNESS      | WIDTH        | LENGTH       | QTY/PKG |
|----------|----------------|--------------|--------------|---------|
| BSS164   | 1/64" (.4 mm)  | 3/4" (19 mm) | 24" (610 mm) | 10      |
| BSS132   | 1/32" (.8 mm)  | 3/4" (19 mm) | 24" (610 mm) | 10      |
| BSS116   | 1/16" (1.6 mm) | 3/4" (19 mm) | 24" (610 mm) | 10      |

Minimum order: 1 package. Sizes can be combined for quantity pricing.

## **CRL Aluminum Drain Blocks**





Place CRL Aluminum Drain Blocks under exterior installed Base Shoes to provide drainage space for water run-off. This is especially important where Base Shoe will be installed on balconies or decks where water could pool unless proper drainage is available. One Drain Block should be placed under each mounting hole. Blocks can be rotated