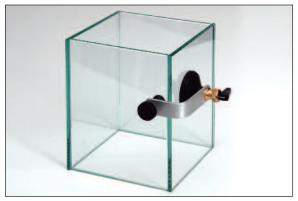

degrees. Can be used with our Cat. No. UV284 Support to hold glass pieces while bonding. 2-3/8" (60 mm) diameter rubber suction pad holds glass pieces firmly until they are bonded. Minimum order is one each.

> Shown in use with Cat. No. UV284 Adjustable Interior Corner Support (Sold Separately)



**CAT. NO. UV290** 

# CRL Fixed 90 Degree Exterior Short Arm Corner Clamp



#### Holds Glass at 90 Degrees

CRL Fixed 90 Degree Exterior Short Arm Corner Clamp holds glass pieces from outside surfaces at 90 degrees. The outside arm is 3-1/4" (83 mm) tall with an adjustable thrust pad. This Clamp can be used with our Cat. No. UV284 Support to hold glass pieces while bonding. 2-3/8" (60 mm) diameter rubber suction pad holds glass pieces firmly until they are bonded. Minimum order is one each.



**CAT. NO. UV291** 



C.R. LAURENCE COMPANY

# CRL UV Hardware Positioning Device



- Accurately Aligns Locks, Hinges, and Other Hardware
- Fast Set-Up

Accurate positioning of UV bonding hardware is essential to producing high quality finished displays, showcases, and furniture. The CRL UV Hardware Positioning Device quickly attaches to the glass with a 2-1/8" (54 mm) suction cup, and features a pivoting arm to align hardware on two surfaces when required. Once in place, the initial adhesion set can be made, the Positioning Device removed, and the final cure can then be completed. Minimum order is one each.



#### **CAT. NO. UV6335**

#### **CRL UV Lay-Out Mat**





- Accurately Position Your UV Projects
- Easy to Read Grid Lines With 45, 90, and 135 Degree Calibrations

CRL's UV La