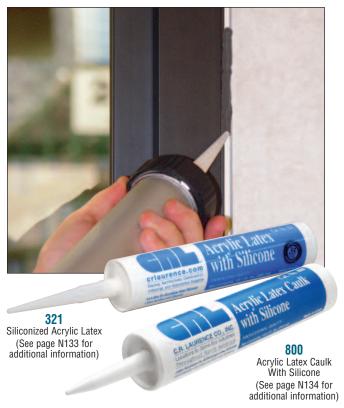

### CRL 321 and 800 Acrylic Latex With Silicone

#### Description

These are premium quality acrylic latex caulks with silicone, featuring outstanding properties including adhesion, weather resistance, low shrinkage, water clean up, and more. The acrylic base offers outstanding adhesion and resistance to oxidation and ultraviolet rays. The siliconized feature improves the flexibility, and adhesion to ceramic and glass substrates. Both have a 12 month shelf life and 35 year limited warranty. Qualifies for LEED® (Leadership in Energy and Environmental Design) Green Building Rating System™ credit (see page N159).

#### **Basic Uses**

These can be used in areas with high moisture, such as showers, bathrooms, sinks, and kitchens, since it is mildew resistant and waterproof. Both offer excellent adhesion to aluminum, wood, concrete, glass, ceramic tiles, etc. They can be used for interior or exterior applications since it is odor free and offers superior weatherability, and are capable of ± 10% joint movement in a well-designed joint. They can be applied at outdoor temperatures as low as 40°F (4°C) to +120°F (49°C), and withstand extreme temperatures after full cure from 0°F (-17°C) to +180°F (82°C). Both can be painted with latex or oil-based paints.

#### Limitations

Neither should be used in applications that will be immersed in water. Should not be exposed to water or rain for at least 24 hours. Always apply when temperatures are above 40°F (4°C). Protect from freezing until fully cured. Check cartridge label and Specification Data Sheet for additional limitations.