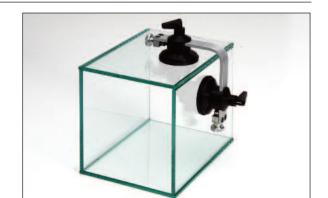

and position can be adjusted up to 5/16" (8 mm) by knobs located on each arm for precise UV adhesive application. Glass pieces are held firmly in place by 2-3/8" (60 mm) diameter rubber suction pads until they are bonded. Minimum order is one each.



CAT. NO. UV2931

# CRL Adjustable 90 Degree Outside Suction Holder

- Adjustable Height and Position
- Suction Cups Hold Glass Firmly in Place at 90 Degrees While Adhesive Cures

This CRL Adjustable 90 Degree Outside Suction Holder firmly grips glass from the outside surface at 90 degrees. Height and position can be adjusted up to 5/16" (8 mm) by knobs located on each arm for precise UV adhesive application. Glass pieces are held firmly in place by 2-3/8" (60 mm) diameter rubber suction pads until they are bonded. Minimum order is one each.



CAT. NO. UV2932

C.R. LAURENCE COMPANY



#### CRL Adjustable 90 Degree **Interior Corner Support**





#### Holds Glass at 90 Degrees

CRL Fixed 90 Degree Interior Corner Support holds glass pieces from inside surfaces at 90 degrees. Height and position can be adjusted up to 11/16" (17 mm) by knobs located on each arm for precise UV adhesive application. 4-3/4" (120 mm) diameter rubber suction pad holds glass pieces firmly until they are bonded. Minimum order is one each.

> Shown in use with Cat. No. UV290 Fixed Interior Corner Clamp (Sold Separately)



**CAT. NO. UV284** 

# CRL Fixed 90 Degree Exterior new Tall Arm Corner Clamp



#### Holds Glass at 90 Degrees

The CRL Fixed 90 Degree Exterior Tall Arm Corner Clamp holds glass pieces from outside surfaces at 90 degrees. The outsid