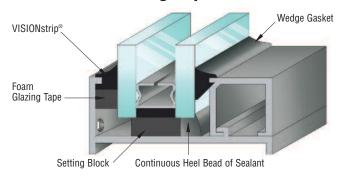

ned to provide an effective moisture seal. In small lites, this may be achieved by applying pressure directly to the glazing tape when installing glazing stops. However, in most lites, the use of a compression wedge gasket is recommended. Apply with firm, uniform pressure to a clean, dry surface without stretching (the paper liner indicates if the tape has been stretched). Tape corners should be cut and butted together, rather than overlapped or radiused, and a thin bead of an approved seal sealant should be applied at the intersection after the liner has been removed. In-service temperature range is -40° to 180°F (-40° to 82°C). CRL Foam Glazing Tape is compatible with other sealing and glazing compounds.

Continuous Heel Bead of Sealant

# CRL Foam Glazing Tapes - Adhesive On Two Sides









Setting Block

#### **BLACK TWO-SIDED ADHESIVE FOAM GLAZING TAPE**



| CAT. NO.    | THICKNESS      | WIDTH          | ROLL LENGTH   | ROLLS/CASE | LENGTH/CASE     |
|-------------|----------------|----------------|---------------|------------|-----------------|
| 982116X14BL | 1/16" (1.6 mm) | 1/4" (6.3 mm)  | 200' (61 m)   | 20         | 4,000' (1219 m) |
| 982116X38BL | 1/16" (1.6 mm) | 3/8" (9.5 mm)  | 200' (61 m)   | 20         | 4,000' (1219 m) |
| 982116X12BL | 1/16" (1.6 mm) | 1/2" (12.7 mm) | 200' (61 m)   | 20         | 4,000' (1219 m) |
| 982116X34BL | 1/16" (1.6 mm) | 3/4" (19 mm)   | 200' (61 m)   | 20         | 4,000' (1219 m) |
| 98418X38BL  | 1/8" (3.2 mm)  | 3/8" (9.5 mm)  | 100' (30.5 m) | 40         | 4,000' (1219 m) |
| 98418X12BL  | 1/8" (3.2 mm)  | 1/2" (12.7