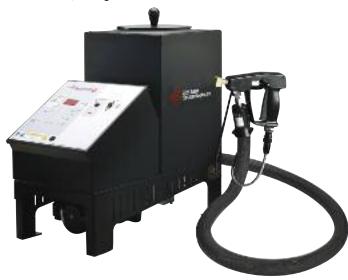

8 mm) hose precisely constructed to assure accuracy, durability, and the longest possible service life under the harshest of industrial applications. A No. 8 core is standard for the BM615 hose while the BM650 hose is provided with a larger diameter No.10 core for higher volume and a faster delivery rate. Both systems have 360-Plus ball swivel bottom feed handguns. These Guns have a historically proven superior service life in today's industrial environments. They are designed for superior ergonomics and movement, which translates to less operator fatigue in high production situations. Contact Glass and Glazing Technical Sales for additional details and available options. Both systems ship common carrier, F.O.B. Rochester Hills, Michigan. Minimum order is one each.



**CAT. NO. BM615** 



**CAT. NO. BM650** 

#### **BM615 SPECIFICATIONS**

#### **ELECTRICAL**

Voltage: 120V AC, Single Phase, 50/60 Hz

Wattage: 1000 Watts Motor Rating: 59 RPM Warm Up: 45 to 60 Minutes

#### **FUNCTIONAL**

Melt Rate: 4 to 8 Pounds (1.8 to 3.6 kg) Per Hour Pump Output (maximum): 1 Pound (0.45 kg) Per Minute Tank Temperature Range: 100° to 475°F (38° to 246°C) +/- 1°F

Tank Capacity: 15 Pounds (6.8 kg)

Gun/Hose Temperature Range: Same as Tank

#### **BM650 SPECIFICATIONS**

#### **ELECTRICAL**

Voltage: 220V AC, Single Phase, 50/60 Hz

Wattage: 3000 Watts Motor Rating: 113 RPM Warm Up: 45 to 60 Minutes

#### **FUNCTIONAL**

Melt Rate: 25 to 35 Pounds (11.3 to 15 kg) Per Hour Pump Output (maximum): 2 Pounds (0.91 kg) Per Minute Tank Temperature Range: 100° to 475°F (38° to 246°C) +/- 1°F

Ta