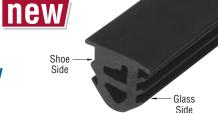

# Sealants and Glazing Products

Pages N101 to N204

- Acrylic SealantsGlazing Tapes
- Backer Rod
- Butyl Sealants
- Glazing Gaskets
- Polyurethane Sealants
- Putties
- Setting Blocks

- Shims
- Silicone **Sealants**