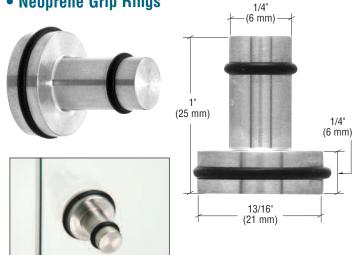

r **Double Doors**

This universally designed UV glass door Handle can be bonded to single or double glass doors vertically or horizontally. The brushed stainless steel Handle is 7/16" (11 mm) wide and 8-5/8" (216 mm) long. Minimum order is one each.





**CAT. NO. UV0241** 

#### **CRL UV Stainless Steel Knob**

 Ideal for Small **Glass Doors or Kitchen Cabinets** 





CRL's UV Stainless Steel Knobs are perfect for small cabinets or showcases with glass doors. The tapered knob design is easy to grip and provides a contemporary appearance. The base of the Knob measures 5/8" (16 mm), and extends 3/4" (19 mm) from the door's surface. Minimum order is one each.

CAT. NO. UV6256

#### **CRL UV Door Knob**

- Stainless Steel Material
- Use as a Knob or **Shelf Support**

Neoprene Grip Rings



CRL's UV Door Knob has a high-tech style and the versatile design is perfect for both knob or shelf support. The bonding surface measures 13/16" (21 mm), and extends 1" (25 mm) from the glass surface. Minimum order is one each.

**CAT. NO. UV6170** 

#### **CRL UV Glass Knobs**



Knobs Blend With 'All-Glass' Doors



CRL's UV Glass Knobs are perfect for your 'all-glass' cabinet or showcase doors. The clean, simple lines make for a great appearance and create a total see-through look. Minimum order is one each.

#### **CRL UV Pivot Pull**



- Fabricated From Type 304 Stainless Steel
- Matches Design of Cat. No. 12PVH Hinges

CRL's UV Pivot Pull is perfect for a contemporary, high tech design. The narrow, 1/2" (12 mm) diameter, 3" (76 mm) long solid tube looks great on glass cabinet door