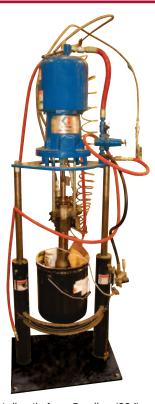

standard 1/4" (6 mm) NPT hose fittings, and requires 5-65 psi. The barrel accepts all standard quart cartridges, and comes with a barrel for standard size caulking cartridges. Connects to an optional compressor unit or your own compressed air supply. Minimum order is one each. **CAT. NO. PG150** 

### **CRL Deluxe Air Drive** Caulking Gun

- Twist-Lock Instant **Loading Barrel**
- Complete With Air Hose



pressure. The gun comes standard with a 25' (7.6 m) air hose that connects to an optional compressor unit or your own compressed air supply.

CAT. NO. DESCRIPTION PG100 Air Caulking Gun 1002BARREL Replacement Barrel

Minimum order: 1 each.



### CRL Graco® 5 Gallon Dispenser

- Air Powered 23:1 Ratio
- Completely Assembled and Ready to Use
- For Low to Medium Viscosity Materials









This economical CRL Graco® 5 Gallon Pumping System pumps silicone, grease, caulk, and sealant directly from 5 gallon (20 I) pails. Designed to pump low-to-medium viscosity one-part materials (30,000 + cps, Flow Rate 0-2.8 GPM). The heavy-duty single post elevator provides down pressure to maintain pump prime, and up pressure to assist in quick pail changing. The 23:1 low maintenance carbon steel pump provides trouble-free operation, and is powered by a 3-1/4" (82.5 mm) air motor, including pressure gauge and regulator. The dispenser combo plate wipes the straight-sided or tapered pail clean as the material is being pumped and prevents contamination. It is easy to operate and ready to use. Minimum order is one each. CAT. NO. 50052

### **CRL 4-hp Gas Powered Compressor**

- Small Footprin