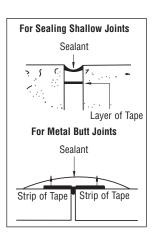

### **Sealing Glass Butt Joints**

Glass butt joints; specialty glass assemblies.

### **Structural Glazing**

Adheres glass, metal panels, or other cladding components to the building