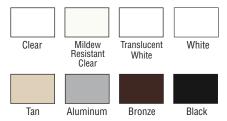

### **CRL 33S Silicone Sealant**

- Our Most Popular Sealant
- Plastic Cartridges With Screw-On Nozzles
- Available in Eight Colors
- 24 Month Shelf Life
- 10 Year Limited Warranty

Colors shown are approximate. Custom colors are available (see page N110).

10.3 FL. OZ. (305 ML) CARTRIDGES

| CAT. NO. | COLOR                   |
|----------|-------------------------|
| 33SC     | Clear                   |
| 33SAL    | Aluminum                |
| 33SBL    | Black                   |
| 33SBRZ   | Bronze                  |
| 33ST     | *Tan                    |
| 33SW     | *White                  |
| 33STW    | *Translucent White      |
| 33SMRC   | *Mildew Resistant Clear |