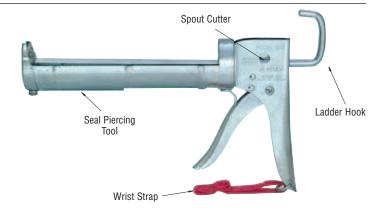

the no pinch finger guard. This easy-to-use gun also features a 1/4" (6 mm) square smooth piston rod that rotates for four times longer life. A handy seal piercing tool is located in the handle. Minimum order is one each.



**CAT. NO. AB1393** 

### **CRL Newborn Ratchet Rod Caulking Gun**

- Lightweight, Yet Durable
- Smooth Action Ratchet Rod

The CRL Newborn Ratchet Rod Gun is a professional model drop-in cartridge gun. The ratchet action rod pushes caulking material smoothly with double, heat-treated dog drives for even application. It's one of our most popular guns because it has a good combination of the following features at a very affordable price: seal piercing tool, nozzle spout cutter, ladder hook, adjustable wrist strap, and no pinch finger guard. Minimum order is one each.



CAT. NO. KM27RD

### CRL Vacuum Action No-Drip Caulking Gun

- Smooth Rod With Thumb Release
- Stops Drips Automatically

This CRL Vacuum Action No-Drip Caulking Gun is a heavyduty, cradle-type caulking gun that features an exclusive Vacuum Action Mechanism for no-drip caulking. Dual power settings allow the operator to set the gun for No-Drip, which is perfect for most interior and detail work applications, or Power Thrust, which provides extra power for maximum application per trigger pull. The Z341 features a ladder hook, nozzle cutter, and a piercing tool on the gun. Minimum order is one each.



### **CRL Albion Utility Caulking Gun**

- Tradesman Quality
- Round Smooth Rod With Thumb Release

The CRL Albion Utility Caulking Gun is a quality tool for the handyman. Built for moderate