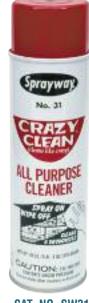

unce (481 g) cans.

| CAT. NO. | NET WEIGHT     | QTY/CASE |
|----------|----------------|----------|
| 3371149  | 17 Oz. (481 g) | 12       |

Minimum order: 1 each.











## CRL Sprayway Crazy Clean® **All Purpose** Cleaner



- Great on Smooth Finishes
- Contains No Ozone Depleting **Chemicals**
- Cleans and **Deodorizes**

**CRL Sprayway Crazy** Clean All Purpose Cleaner is great for all washable, painted surfaces, window sills, venetian blinds, and all porcelain and tile surfaces. Excellent for removing dirty hand prints from walls and doors, scuff marks on floors, crayon and grease spots. soot and smoke film. Also suitable for bathtubs. washbowls, toilet bowls, kitchen sinks, cabinets, stoves, and refrigerators. Twelve 19 ounce (539 g) Cans per case. Minimum order is one case.



CAT. NO. SW31

## **CRL Anti-Fog Spray** and Cleaner

- Eliminates Fog From Any Glass **Surface Including Mirrors**
- Convenient and Easy-to-Use **Spray Bottle**

This CRL Anti-Fog Spray is the perfect solution and cleaner to keep bathroom mirrors, auto glass, safety goggles, or sun glasses fog-free. The spray is effective until the glass or mirror surface needs to be cleaned again, at which time the Anti-Fog and Cleaner solution is reapplied. The easy-to-use spray bottle contains 4 fluid ounces (118 ml). Minimum order is one each.



CAT. NO. ZSP2

## **CRL Can Handler**



- Snaps on Any Standard **Spray Can**
- Eliminates Finger Fatique

The CRL Can Handler snaps on any standard spray can to give professional spray gun convenience. Controls direction of spray, and keeps your hands cle