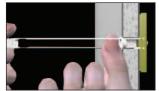

Under stringent conditions, our Vacuum Lifters were set up in an Instron Tensile Test Machine using a specially designed rig to secure the Vacuum Lifter and a glass plate. Load was then applied at a constant rate until a failure took place well above our noted lifting capacities.