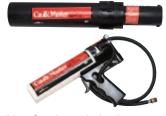

Whether your project calls for 55 gallon drums, five gallon pails, two gallon pails, sausages, or standard cartridges, CRL can fill the need. Dispensing needs from hand-operated caulking guns to bulk dispensing pumps and accessories, solvents and cleaners, backer rods, and everything else you need to do the job right from start to finish are available from CRL.