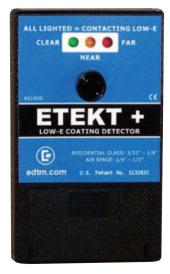

NO. 0481

### **CRL Double-Pane Low-e Coating Detector**



- Detects Invisible Low-e Coatings
- Ensures Windows are Installed Correctly
- Wide Temperature Stability
- Low-Battery Indicator

The CRL Low-e Glass Coating Detector senses the presence (or absence) and location of thermally resistant coatings (Low-e) used on single strength and double strength energy efficient glass from a single side. This helps to ensure windows are installed correctly.

This second generation tool offers enhanced reliability and temperature stability over its predecessor. Simple indicator lights check clear, near, or far surfaces. The unit requires one 9V DC Battery, which is included. The low-battery sensor causes the indicator lights to blink when the battery needs replacing. Minimum order is one each.





CAT. NO. AE1601

### **CRL Low-e Coating Contact Meter**

- Detects Hard or Soft-Coat Low-e Applications
- Reduces Costly Mistakes in Manufacturing
- Economically Priced

The CRL Low-e Coating Contact Meter is a simple instrument that detects any conductive surface, including Low-e coatings, on a single sheet of glass. The Meter has four non-scratch pads on the reverse side that you press against the glass to determine if that surface has any conductive Low-e coatings.

The CM1030 is the ideal tool to use during the manufacture of Low-e Insulating Glass units. You can easily check glass surfaces for coatings without any extensive training. If the Meter detects a coating on the surface an indicator lights up to signal its presence. One 9V DC Battery is included. Minimum order is one each.