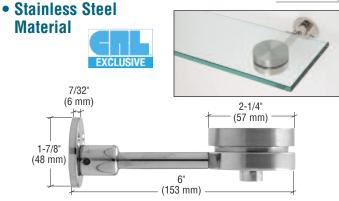

CRL UV Wall Mount Shelf Support Brackets**





Available in Two Sizes











CRL's stainless steel UV Wall Mount Brackets are intended to be installed into concrete, brick, stone or wall studs. These uniquely designed Wall Brackets will support glass shelving to hold books, collectibles, speakers, etc. These 2-1/2" (63.5 mm) tall Brackets are available in two diameters. Minimum order is one each

| CAT. NO. | DIAMETER       | MAX. SHELF DEPTH | WEIGHT CAPACITY      |
|----------|----------------|------------------|----------------------|
| UVCK38   | 13/16" (21 mm) | 5" (127 mm)      | 13 Lbs. (6 kg) Pair  |
| UVCK39   | 1-1/8" (29 mm) | 8" (203 mm)      | 22 Lbs. (10 kg) Pair |

Minimum order: 1 each, Sizes can be combined for quantity pricing.

# **CRL UV Glass-to-Wall Support**





CRL's UV Glass-to-Wall Support is designed to install into wall studs, wood blocking, concrete, stone or brick to support glass shelves. The Supports can accommodate a shelf with a maximum width of 8" (203 mm). The distance from the wall to the center line of the bonding puck is 5" (127 mm). Maximum recommended weight capacity per Support is 44 lbs. (20 kg). Minimum order is one each.

CAT. NO. UVCK29

#### CRL Glass Protectors

- Protects Against Scratches and Abrasions
- Easy to Use and Remove







CAT. NO. CP8 Clear Plastic Desk Buttons



CAT. NO. CN1B Cork and Neoprene Desk Buttons

CRL offers a complete selection of Glass Protectors in plastic, vinyl, cork, and sponge rubber. They cushion glass on furniture tops and prevent slamming, scuffing, sliding or vibration. Some are avail