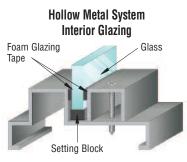

## **CRL Typical Applications of Silicones**

Conventional glazing of glass (cap, toe and heel beads); curtainwall sealing (projections, metal-to-metal joints); butt and lap shear joints; solar panels; replacement glazing.

### **Sealing Glass Butt Joints**

Glass butt joints; specialty glass assemblies.