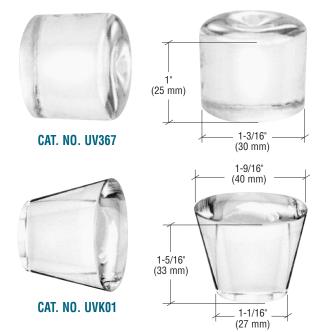

al for Small **Glass Doors or Kitchen Cabinets** 





CRL's UV Stainless Steel Knobs are perfect for small cabinets or showcases with glass doors. The tapered knob design is easy to grip and provides a contemporary appearance. The base of the Knob measures 5/8" (16 mm), and extends 3/4" (19 mm) from the door's surface. Minimum order is one each.

CAT. NO. UV6256

#### **CRL UV Door Knob**

- Stainless Steel Material
- Use as a Knob or **Shelf Support**

Neoprene Grip Rings



CRL's UV Door Knob has a high-tech style and the versatile design is perfect for both knob or shelf support. The bonding surface measures 13/16" (21 mm), and extends 1" (25 mm) from the glass surface. Minimum order is one each.

**CAT. NO. UV6170** 

#### **CRL UV Glass Knobs**



Knobs Blend With 'All-Glass' Doors



CRL's UV Glass Knobs are perfect for your 'all-glass' cabinet or showcase doors. The clean, simple lines make for a great appearance and create a total see-through look. Minimum order is one each.

#### **CRL UV Pivot Pull**



- Fabricated From Type 304 Stainless Steel
- Matches Design of Cat. No. 12PVH Hinges

CRL's UV Pivot Pull is perfect for a contemporary, high tech design. The narrow, 1/2" (12 mm) diameter, 3" (76 mm) long solid tube looks great on glass cabinet doors. Choose matching CRL Cat. No. 12PVH Hinges which are designed for 1/4" (6 mm) thick glass and require drilling holes in the glass, or select UV Hinges from selections shown on pages N428 to N431. Minimum order is one each.





CAT. NO. UV12PVP

#### **CRL UV Silhouette Pull**

- Brushed Stainless Finish
- Petite Des