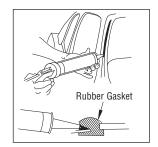

### **CRL Windshield and Body Sealant**

- Non-Curing Flow Grade Butyl in Cartridges
- Remains Tacky Throughout Life, Does Not Skin Over
- Can Be Water Tested Immediately

CRL Windshield and Body Sealant is an economical, non-hardening, water resistant sealing product formulated for use as a sealant and bedding compound for windshields installed in rubber gaskets. It locks out moisture, dust, and cold air instantly. CRL7708 remains flexible and resilient, and can also be used to seal weatherstripping and concealed body joints.

| CAT. NO. | COLOR | CONTENTS            | QTY/CASE |
|----------|-------|---------------------|----------|
| CRL7708  | Black | 11 Fl. Oz. (326 ml) | 10       |

Minimum order: 1 each. All automotive sealants can be combined for quantity pricing





SPEC. DATA







### **CRL Windshield and Repair Sealant**

- Flow Grade Butyl Sealant Used to Fix Leaks in Both Gasket and Gasketless Installations
- Adheres Well to Glass and Metal
- Can Be Used With Any Standard Adhesive Gun

CRL Professional Windshield and Repair Sealant is a flow grade liquid rubber polymer compound for auto glass installations and repair work. It remains elastic, adheres well to glass, metal, and rubber surfaces, and sets up as a permanent, flexible sealant. Apply with a Cat. No. 181AG Adhesive Gun (see page N183), or with a 1AB Brush (see page N388) to fill any openings around clips, in corners, or around setting blocks and backfilling operations on new gaskets.

| CAT. NO. | COLOR | CONTENTS            | QTY/CASE |
|----------|-------|---------------------|----------|
| CRL17