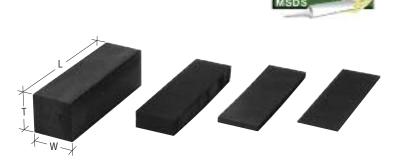

# Sealants and Glazing Products

Pages N101 to N204

- Acrylic SealantsGlazing Tapes
- Backer Rod
- Butyl Sealants
- Glazing Gaskets
- Polyurethane Sealants
- Putties
- Setting Blocks

- Shims
- Silicone **Sealants**