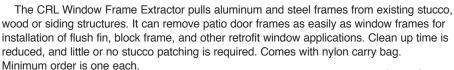

/4" to 3/8" Electric Drill

Our CRL Putty Remover is the newest and easiest way to remove hardened putty. No need to remove the glass from the frame because the Putty Remover's carbide blade is designed to clear the glazing points as it literally chews up the old putty. No more hand chipping, just insert the Putty Remover into your 1/4" or 3/8" (6 or 9.5 mm) electric drill. A notched, T-shaped sleeve guides it along the surface of the window sash. An adjustable collar controls the depth of the cut. The Putty Remover's handle lets you pull the drill along steadily as the putty is being removed. Minimum order is one each.

CAT. NO. PR9000

#### **CRL Aluminum and Steel** Window Frame Extractor

- Removes Aluminum and Steel Window Frames in Minutes. **Not Hours**
- Reduces Clean Up Time







CAT. NO. WFE



#### **CRL Stop Mold Puller**

- Reduces Your Chance of Breaking Glass While Pulling Stop Molds
- Solid Steel Construction
- Simple and Easy

The CRL Stop Mold Puller is used to remove stop molds or snap-on sash. It works on both door and tube stops, and makes removing window units easy. The rubber-lined pad will not damage metal extrusions. It's a reliable and inexpensive tool every glazier should own. Minimum order is one each.

NOTE: Always wear the proper protective eyewear when using this product.



CAT. NO. SMP200

#### **CRL Hot Air Gun Kit**

- Dual Heat and Fan Settings
- Excellent for Use in Putty Removal
- Five-Piece Paint Scraper Kit Shavehook Scraper Handle With Three Blades, Plus Flat Paint Scraper

This CRL Hot Air Gun Kit has dual heat and fan settings: 1