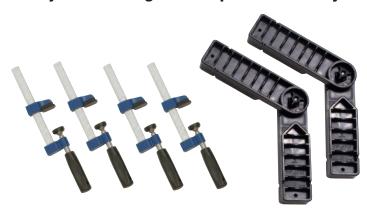

e devices allow just one person to manage the steps involved when working with UV Adhesives. Using our CRL Fixation Devices properly will give professional results.







GRL

#### **CRL Adjustable Angle Suction Holder**



- Holds Glass Pieces From Inside or Outside Surface **While Adhesive Cures**
- Adjustable Between 40 and 300 Degrees

This CRL Adjustable Angle Suction Holder grips glass from outside or inside surfaces, and can be fixed at a desired angle of 40 to 300 degrees. Height and position can be adjusted up to 11/16" (18 mm) by knobs located on each arm. Glass is held firmly in place with 4-3/4" (120 mm) diameter rubber suction pads until the surfaces are firmly bonded. Minimum order is one each.





**CAT. NO. UV282** 

#### CRL Adjustable Angle Clamp-It® Assembly Tool Kit



- Adjusts to Multiple Angles From 45 to 315 Degrees
- Economical Method for Holding Glass Surfaces in Place

This CRL Adjustable Angle Clamp-It® Assembly Tool Kit allows you to align it, hold it, and clamp it at multiple angles in five degree increments from 45 to 315 degrees. This handy and economical kit allows one to hold glass surfaces at odd angles while bonding with UV adhesives. Kit comes complete with two adjustable assembly squares and four 5" (127 mm) steel bar clamps. The adjustable squares are manufactured from high-impact, rigid polycarbonate to ensure strength and accuracy. The angle is held in place by interlocking teeth that can be adjusted by simply loosening a center knob. The bar clamps feature a 3/4" (19 mm) deep throat to clamp the center of the assembly square, and