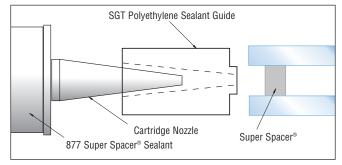

acer

Sealant



10.3 Fl. Oz. (304 ml); 12 Cartridges per Case

**CAT. NO. 877** 

### **CRL Polyethylene Sealant Guides**

- Fit on Tapered Nozzles for Insulating Glass Sealants
- Sizes From 3/16" to 3/4" (4.8 to 19 mm)

CRL Polyethylene Sealant Guides fit on the end of tapered cartridge nozzles for Insulating Glass sealants. The SGT Guide is designed to force sealant into the space between the two pieces of glass. Simply push the SGT Guide onto your nozzle and they are ready to use.



Polyethylene Adapter Nozzle

CAT. NO. 989

The CRL Polyethylene Adapter Nozzle allows you to use SGT Sealant Guides with many different bulk sealant dispenser systems. Minimum order is one each.

Polyethylene Sealant Guides and Adapter Nozzles never need cleaning, because sealants will peel off when dry.





SGT Polyethylene Sealant Guide

POLYETHYLENE SEALANT GUIDES

| CAT. NO. | SIZE           |
|----------|----------------|
| SGT316   | 3/16" (4.8 mm) |
| SGT14    | 1/4" (6.3 mm)  |
| SGT516   | 5/16" (7.9 mm) |
| SGT38    | 3/8" (9.5 mm)  |
| SGT12    | 1/2" (12.7 mm) |
| SGT58    | 5/8" (15.9 mm) |
| SGT34    | 3/4" (19 mm)   |

Minimum order: 1 each, Sizes can be combined

### CRL Super Spacer® Desiccant Activity Test Kit

- Ensure Quality of Units Made
- Test Previously Opened Packages

CRL Super Spacer® contains at least 40% of desiccant material by weight and, prior to unit fabrication, it is critical that this desiccant material is not pre-loaded with moisture before sealing the unit. Use this Test Kit to test the remainder of previously opened packages of Super Spacer®, and any