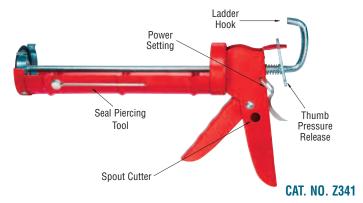

tion of the following features at a very affordable price: seal piercing tool, nozzle spout cutter, ladder hook, adjustable wrist strap, and no pinch finger guard. Minimum order is one each.



CAT. NO. KM27RD

### CRL Vacuum Action No-Drip Caulking Gun

- Smooth Rod With Thumb Release
- Stops Drips Automatically

This CRL Vacuum Action No-Drip Caulking Gun is a heavyduty, cradle-type caulking gun that features an exclusive Vacuum Action Mechanism for no-drip caulking. Dual power settings allow the operator to set the gun for No-Drip, which is perfect for most interior and detail work applications, or Power Thrust, which provides extra power for maximum application per trigger pull. The Z341 features a ladder hook, nozzle cutter, and a piercing tool on the gun. Minimum order is one each.



### **CRL Albion Utility Caulking Gun**

- Tradesman Quality
- Round Smooth Rod With Thumb Release

The CRL Albion Utility Caulking Gun is a quality tool for the handyman. Built for moderate use, this gun is also a good value in many industrial applications. The smooth friction drive rod and large trigger with finger guard combine to make it a reliable tool. The spring release plunger lets you load and dispense quickly and easily, and releases pressure on the plunger to prevent sealant run-on. Minimum order is one each.



Caulking Guns can be combined for quantity pricing.

CAT. NO. AB3703



### **CRL Metal Strap Frame Caulking Gun**

 Popular Strap Frame Design

 Smooth Rod With Thumb Release



The strap frame design for caulking guns is becoming increasingly appealing, as witnessed