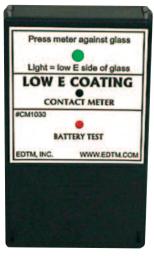

T. NO. AE1601

### **CRL Low-e Coating Contact Meter**

- Detects Hard or Soft-Coat Low-e Applications
- Reduces Costly Mistakes in Manufacturing
- Economically Priced

The CRL Low-e Coating Contact Meter is a simple instrument that detects any conductive surface, including Low-e coatings, on a single sheet of glass. The Meter has four non-scratch pads on the reverse side that you press against the glass to determine if that surface has any conductive Low-e coatings.

The CM1030 is the ideal tool to use during the manufacture of Low-e Insulating Glass units. You can easily check glass surfaces for coatings without any extensive training. If the Meter detects a coating on the surface an indicator lights up to signal its presence. One 9V DC Battery is included. Minimum order is one each.





CAT. NO. CM1030

### **CRL Solar Transmission and BTU Power Meter**

- Demonstrate Your Product's **Solar Performance**
- Displays Solar Transmission and BTU Power Readings
- Easily Switches to BTU Measurements



The innovative CRL Solar Transmission and BTU Power Meter demonstrates both the solar transmission percentage of your window and, with the press of a button, the BTU values. It's two meters in one! Can also be used to measure the approximate solar heat gain co-efficient value for windows. The SP2065 is included in the Cat. No. SK1740 Sales Demo Kit, or you can order it separately. Meter comes with a 9V DC Battery. Additional details are available online at crlaurence.com. Minimum order is one each.



**CAT. NO. SP2065** 



C.R. LAURENCE COMPANY

crlaurence.com

### **CRL Uret