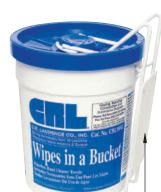

wel. Unique patented towel construction is comprised of a polymeric non-woven soft layer, to which thousands of polymeric deep cleaning scrubbers are permanently bonded to one side of the surface. Then, a special micro-perforation pattern is added to hold effective, yet mild, liquid contaminant-dissolving agents and soil lifters that dry quickly after use. Use Wipes in a Bucket to clean up spills, drips, and spatters from most non-porous surfaces like shop tools, equipment, counter tops, and more. Large 10-1/2" x 12-1/4" (267 x 311 mm) Wipes dispense easily from their own pop-up container.

| CAT. NO. | DESCRIPTION        | QTY/CASE |
|----------|--------------------|----------|
| CRL99W   | Bucket of 72 Wipes | 6        |
| CRL99WB  | Wall Mount Bracket |          |



CAT. NO. CRL99W





CAT. NO. CRL99WB Optional Wall Mount Bracket keeps Wipes in a Bucket handy. and allows for extra space on your work bench.

## CRL Scrubs-In-A-Bucket®

- Pop-Up Towels Impregnated With **Waterless Hand Cleaner**
- Recyclable and U.S.D.A. Authorized

 Cleans Urethane, Adhesives, Grease, Oils, Tar, and More

Use CRL Scrubs-In-A-Bucket® for fast and easy hand cleaning. These pre-moistened towels clean hands of urethane, adhesives, ink, tar, and oil with a gentle-to-the-skin formula that gives pumice performance without the grit. They also feature a natural citrus fragrance.

CRL Scrubs-In-A-Bucket® contain a germ fighting agent, and leave hands clean without residue or drying. They are great for cleaning tools, work surfaces, and spills; as well as recyclable, U.S.D.A. authorized, and carry