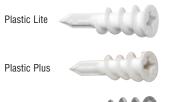

E LOADS) - TENSILE (PULLOUT)

|                  | WALLBOARD THICKNESS |                   |                 |
|------------------|---------------------|-------------------|-----------------|
| ANCHOR           | 3/8" (10 MM)        | 1/2" (13 MM)      | 5/8" (16 MM)    |
| E-Z Plastic Lite | 25 Lbs. (11.3 kg)   | 30 Lbs. (13.6 kg) | 40 Lbs. (18 kg) |
| E-Z Plastic Plus | 40 Lbs. (18 kg)     | 50 Lbs. (22.7 kg) | 75 Lbs. (34 kg) |
| E-Z Zinc         | 40 Lbs. (18 kg)     | 50 Lbs. (22.7 kg) | 75 Lbs. (34 kg) |

These performance values are averages obtained under laboratory conditions. NOTE: These values will change depending on age, moisture, content, and surface treatment of the drywall (gypsum material). Appropriate safety factors should be applied to these values for design purposes.





Zinc



STEP 1: Place #2 Phillips driver or bit into recess of E-Z Ancor



STEP 2: Press into gypsum wallboard while turning clockwise until seated flush with wall.



STEP 3: Place fixture into position over E-Z Ancor, insert screw and tighten.

| CAT. NO.                                                             | ТҮРЕ                                                                                                                      | SCREW SIZE                                                                                                                    |
|----------------------------------------------------------------------|---------------------------------------------------------------------------------------------------------------------------|---------------------------