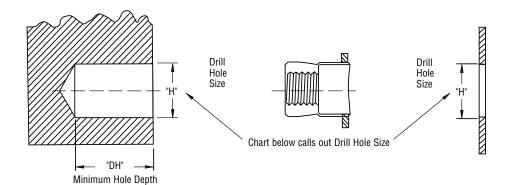

mechanical properties of installation
- No special skills are required installation can be learned in minutes
- Ideal for high-speed production. Can be installed at rates up to 500 pieces per hour
- Steel Insert Fasteners self-tighten with repeated use
- Use in standard drilled or punched holes
- No deburring necessary
- Can be installed at any point of the assembly operation with portable tools
- Can be installed after painting or plating
- Metric and other sizes, aluminum, brass or stainless steel available on special order

#### A-T Series Steel Insert Fastener Installation





A rotating tool mandrel exerts a pull and "breaks" the nut portion from the sleeve, drawing it into the sleeve.

The nut portion expands the sleeve, exerting a 360 degree swage fit against the parent material.



CRL A-T Series Steel Insert Fasteners can be used in light and medium duty fastening applications. They can be installed into thinner materials with greater ease than can be accomplished with weld nuts, pierce nuts, clinch nuts, thread tapping, and thread forming screws. They are "non-grip sensitive", one Steel Insert Fastener part number per thread size accommodates any grip over .030" (.76 mm), eliminating the need for various grip ranges.

The unique feature of CRL A-T Series Steel Insert Fasteners is the axial knurl under the flange of the insert. The expansion of the sleeve causes the knurl to bite into the parent material, providing greater torque resistance. Use CRL A-T Series Steel Insert Fasteners to improve your product and speed up production. They're ideal for high-speed inst