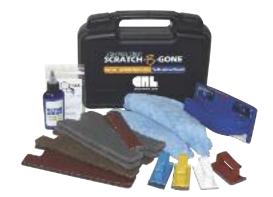

ning process. Its proprietary formula speeds the return of the "warm look" by chemically oxidizing the "new" restored surface to guickly blend and match surrounding areas.

To ensure successful results, each Kit includes both written instructions and a demonstration DVD that will take you through the easy restoration process. The complete list of components for the Basic Professional Kit and the Master Professional Kit can be found online at **crlaurence.com**.

For new stainless steel installations and for surfaces restored with the CRL Scratch-B-Gone Kits, we recommend Cat. No. ARM32 CRL EZ Armor Acrylic Surface Protector. It offers protection for aluminum, stainless steel, brass, and copper against harsh chemicals and acids, rust stains, salt spray, pitting, weathering, and corrosion.







CAT. NO. US8



CAT. NO. SBG2 CAT. NO. ARM32 CAT. NO. DESCRIPTION SBG1 CRL Scratch-B-Gone Basic Professional Kit SBG2 CRL Scratch-B-Gone Master Professional Kit US2 CRL Ultra Shine™ 2 oz. (59 ml) Bottle US8 CRL Ultra Shine™ 8 oz. (237 ml) Bottle

Minimum order: 1 each. Other consumables available. Contact us for pricing.



Door Hardware Repair



ARM32

Aggressive Nick Repair



CRL EZ Armor Acrylic Surface Protector

Blending Overall Finish



C.R. LAURENCE COMPANY

## **CRL Alumin-Nu Metal Cleaner**

- For Use On Aluminum, Brass, Copper, Nickel, Chromium, Stainless Steel, and All Bright Metals
- Ideal for Removing Heavy Oxidation
- Leaves No Residue

This concentrated liquid restores metal to its original finish. It is a proven metal cleaner and polish for aluminum, copper, brass,