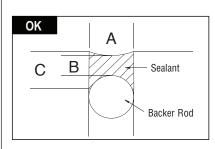

### **Sealing Glass Butt Joints**

Glass butt joints; specialty glass assemblies.