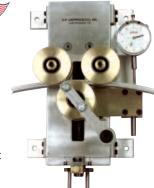

ced through the forming dies, the degree of bend is increased through higher pressure from the drive roller with each successive pass, until the desired radius is attained. Quick interchanging of the forming die rollers allows total versatility in bending of different size Spacers.

Unit includes Dies for 3/16", 1/4", 5/16", 3/8", and 1/2" (4.8, 6.4, 7.9, 9.5, and 12.7 mm) standard height CRL, All Metal, and Nichols Homeshield Spacer profiles. NOTE: Will not work with Slim Line/Narrow profiles. Different widths, other Spacer brands, and all Slim Line Narrow profiles require custom Die Sets. These Custom Dies are manufactured to customer samples. Contact CRL Glass and Glazing Technical Sales for machine details and specifications. F.O.B. Los Angeles, California. Minimum order is one each.



CAT. NO. DSBD1

#### **CRL Muntin Bar Bender**

- For Fabricating Curved Insulating Glass Units
- Each Unit is Custom Made By CRL

The CRL Muntin Bar Bender easily bends Muntin Bar for Insulating Glass units with arched sunset patterns, as well as circular units. Any width of 3/16" (4.8 mm) thick Muntin Bar can be shaped with just a few quick passes. It has an easy-to-read indicator dial for quickly and accurately making repetitious bends.

The MMBD1 includes one set of Dies. If additional widths of muntins are going to need bending then an additional set of Dies will need to be ordered. If using Muntin Bars not sold by CRL then three each 36" (914 mm) samples of muntin must be sent to CRL. This is due to the tight machining tolerances needed to produce this precision piece of equipment.