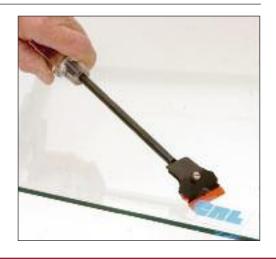

heir extra rigidity also makes them great for tough scraping jobs. Packed 100 per box. Minimum order is 100 each.





CAT. NO. KKB12

#### **CRL Plastic Razor Blades**



CAT. NO. CP866088 Single Edge Blades

 Single or Double **Edge Styles** 



CAT. NO. CRL3000 Double Edge Blades

These CRL Plastic Razor Blades won't harm plastic coated windows or other hard surfaces that can be scratched or marred by metal razor blades. They are also useful for working on painted surfaces or chrome, and for removing decals, pin striping, or window tint film. The new Double Edge Blade has very thin, yet stiff edges for delicate scraping jobs. Choose from single edge or double edge versions to fit your razor blade scraper (see opposite page). Both are sold 100 per package. Minimum order is one package.



# CRL Heavy-Duty Razor Blade Scrapers



The overall length of this Scraper is 11" (279 mm). It comes with one steel and one plastic razor blade in the hollow handle. Blade is secured by a single set screw. Minimum order is one each.

CAT. NO. CRL761

- Perfect for Scraping or Sticker Removal
- Holds Both Metal and Plastic Razor Blades



The overall length is 11" (279 mm). It comes with one steel and one plastic razor blade in the hollow handle. Spring clamp holds blades securely and makes changing easy. Minimum order is one each.

CAT. NO. L52000

#### **CRL Safety Razor Blade Holder and Window Scraper**

#### Safely Holds All Single Edge Razor Blades

For a safe and simple way to hold single edge razor blades try our Safety Razor Blade Holder and Window Scraper. Instantly expose or co