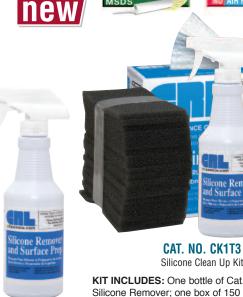

Cell Pads. SR200 is also a degreaser that removes uncured silicone residue, grease and most oils without leaving any residue when prepping for painting, sealing, and bonding applications. It is safe on plastic, paint, glass, and is noncorrosive to metals. Contains no VOC, and does not deplete the ozone layer.

SR200 is low in toxicity and essentially odorless. Dries as fast as isopropyl alcohol. Also softens and removes many cured silicones. Spray or wipe it on, let soak, then scrape before the material dries; reapply and wipe with a clean cloth. Typical applications include cleaning plastics and fiberglass; pre-cleaning surfaces prior to painting, sealing, and bonding; removing silicone-based car wax and protectants; and pressure sensitive adhesives (labels). Minimum order is one each.



**CAT. NO. SR200** 

**KIT INCLUDES:** One bottle of Cat. No. SR200 Silicone Remover; one box of 150 Cat. No. BX15 Wipes; and one pack of 20 Cat. No. NP48 Open Cell Pads

## **CRL Quick Release Agent**

- Quick Release of Most Adhesives
- Softens Butyl and Other Sealants

CRL Quick Release Agent is a solvent blend designed to loosen or dissolve most adhesives. It softens or undercuts butyl, oil-based, and polyurethane sealants.

| CAT. NO.              | NET WEIGHT     | QTY/CASE |
|-----------------------|----------------|----------|
| CRL958                | 14 Oz. (397 g) | 12       |
| Minimum order: 1 each |                |          |





# CRL Dow Corning® Silicone Cleaner and Surface Prep

 Ideal for Removing Uncured Silicone and Many Cured Silicones

CRL Dow Corning® Cleaner an