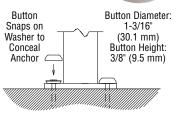

x 101.6 mm) Concrete Screw Anchor

Minimum order: 50 each. Must be ordered in increments of 50. \*Must be used with Concrete Screw Anchors to achieve the required attachment strength of the Base Shoe to the concrete.

#### **CRL Lag Bolts**

#### Stainless Steel



CRL Stainless Steel Lag Bolts are perfect for attaching Post Railings to a wooden deck.

| CAT. NO. | THREAD SIZE                                      | LENGTH                                           |
|----------|--------------------------------------------------|--------------------------------------------------|
| LB600    | 3/8" (9.5 mm)<br>3/8" (9.5 mm)<br>1/2" (12.7 mm) | 3-1/2" (89 mm)<br>6" (152.4 mm)<br>6" (152.4 mm) |

Minimum order: 20 each. Must be ordered in increments of 20. Can be combined for quantity pricing



Use BTN1 Buttons and WSHR1 Washers for a finished look. See page N312.



#### CRL Stainless Steel Concrete Anchors

• All Stainless Steel



CAT. NO. CA1222



CAT. NO. CA325

CRL Stainless Steel Concrete Anchors are ideal for attaching partition posts or hand railing brackets for non-structural applications to a concrete substrate.

| CAT. NO. | THREAD SIZE | LENGTH           |
|----------|-------------|------------------|
| CA325    | 1/4" – 20   | 3-1/4" (82.5 mm) |
| CA3817   | 5/16" – 18  | 1-7/8" (47.6 mm) |
| CA1222   | 3/8" – 16   | 2-1/4" (57.1 mm) |

Minimum order: 1 each for CA3817 and CA1222; 20 each for CA325. Can be combined for quantity pricing.

#### **CRL Concrete Anchors**

#### • For Standoff Bases and Cable Display Systems





Standoff Base Anchor

Cable System Anch