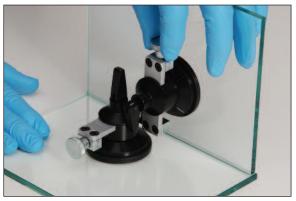

his CRL 90 Degree Outside Suction Holder firmly grips glass from the outside surface at a fixed 90 degree angle. 2-3/8" (60 mm) diameter rubber suction pads hold the glass pieces in place until they are bonded. Minimum order is one each.



**CAT. NO. UV2922** 

#### **CRL Adjustable 90 Degree** Inside Suction Holder



- Adjustable Height and Position
- Suction Cups Hold Glass Firmly in Place at 90 Degrees While Adhesive Cures

This CRL Adjustable 90 Degree Inside Suction Holder firmly grips glass from the inside surface at 90 degrees. Height and position can be adjusted up to 5/16" (8 mm) by knobs located on each arm for precise UV adhesive application. Glass pieces are held firmly in place by 2-3/8" (60 mm) diameter rubber suction pads until they are bonded. Minimum order is one each.



CAT. NO. UV2931

# CRL Adjustable 90 Degree Outside Suction Holder

- Adjustable Height and Position
- Suction Cups Hold Glass Firmly in Place at 90 Degrees While Adhesive Cures

This CRL Adjustable 90 Degree Outside Suction Holder firmly grips glass from the outside surface at 90 degrees. Height and position can be adjusted up to 5/16" (8 mm) by knobs located on each arm for precise UV adhesive application. Glass pieces are held firmly in place by 2-3/8" (60 mm) diameter rubber suction pads until they are bonded. Minimum order is one each.



CAT. NO. UV2932

C.R. LAURENCE COMPANY



#### CRL Adjustable 90 Degree **Interior Corner Support**





#### Holds Glass at 90 Degrees

CRL Fixed 90 Degree Interior Corner Support holds glass pieces from inside surfaces at 90 degrees. Height and p