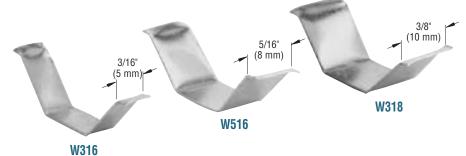

etting Blocks for Glass**

- Protects Glass Edge While Providing Rigid Glass Support in Sidelite Rails and U-Channel
- Provides Proper Height for Recommended **Glass Coverage**

CRL Aluminum Setting Blocks with Neoprene are used to provide a rigid glass support for the bottom of our Sidelite Rails and our U-Channel with Roll-In Top Load Gasket. They are the proper height to provide 9/16" (14.3 mm) glass coverage in both the Top and Bottom Channels when glazed with the "lift and drop" method. Minimum order is one each.



Length 4" (102 mm) Width 5/8" (16 mm) Height 7/8" (22 mm)



CAT. NO. UCSB4



C.R. LAURENCE COMPANY

### **CRL Wedgit Glass Centering Springs**

- Keeps Glass Centered in Channel Prior to Sealant Application
- Won't Slip, Slide or Lose Tension
- Three Convenient Sizes





CRL Wedgits are steel springs available in three widths. They are used for filling up the space and preventing rattles when using glass or plastic that is thinner than the channel it is being used in, or to center glass panels in wood or metal channels prior to sealant application. By placing Wedgits directly opposite each other at regular intervals, the glass will maintain a uniformly spaced position in the center of the channel, promoting a more even distribution of sealant on both sides.

| CAT. NO.     | WIDTH                        | BOX WEIGHT                   | APPROX. QTY/BOX |
|--------------|------------------------------|------------------------------|-----------------|
| W316<br>W516 | 3/16" (5 mm)<br>5/16" (8 mm) | 1 lb (454 g)<br>1 lb (454 g) | 1500<br>1000    |
| W318