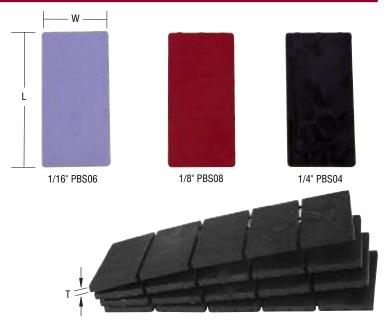

**CRL Plastic Bearing Shimstrips**

- High Compressive Strength Maintains Uniform Thickness
- Water, Chemical, and Alkali Resistant
- Color Coded for Convenience
- Easy Snap Off



These CRL Plastic Bearing Shimstrips are intended for use in placing and leveling curtainwall and storefront metal in concrete openings. They are made of an extremely strong multipolymer plastic that withstands tremendous loads without compressing or deteriorating due to chemicals, moisture or rust. These solid shims can be drilled in the center to allow placement over the bolt which prevents the shim from possibly moving, as can happen with horseshoe shims with slots. The 4" x 2" (102 x 51 mm) shims snap from the factory strip, and are available in thicknesses of 1/4", 1/8", and 1/16" (6.3, 3.2, and 1.6 mm).



| CAT. NO. | COLOR | THICKNESS (T)  | LENGTH (L)  | WIDTH (W)  | QTY/CONTAINER |
|----------|-------|----------------|-------------|------------|---------------|
| PBS06    | Blue  | 1/16" (1.6 mm) | 4" (102 mm) | 2" (51 mm) | 100           |
| PBS08    | Red   | 1/8" (3.2 mm)  | 4" (102 mm) | 2" (51 mm) | 100           |
| PBS04    | Black | 1/4" (6.3 mm)  | 4" (102 mm) | 2" (51 mm) | 100           |

Minimum order: 100 each. Must order in increments of 100. Sizes can be combined for quantity pricing

### **CRL Aluminum Shim Strips**



 Available in Three Thicknesses: to Adjust Aluminum Base Shoe to Plumb Position

CRL Aluminum Shim Strips are used under one side of Heavy Aluminum Base Shoe to adjust it into a plumb position before securing it with the fasteners. The length can be trim