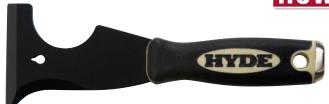

other materials from a window groove in a safe and efficient manner. The special shape of this tool helps to minimize the risk of injury to the hand that sometimes occurs when improvising with a chisel or screwdriver. Overall length is 11" (279 mm). Blade thickness is 1/8" (3.2 mm). Minimum order is one each.

CAT. NO. WHT1



C.R. LAURENCE COMPANY

#### CRL 8-in-1 Painter's Tool





- Large Soft Grip Handle
- A Must For Any Toolbox

The CRL 8-in-1 Painter's Tool is a must in any tool box. Use it to scrape paint, remove putty, spread compound, clean paint rollers, open cracks for patching, open lids, pull nails, and remove bottle caps. Blade width is 3" (76 mm). Overall length is 9-1/8" (232 mm). Minimum order is one each.

**CAT. NO. HW048** 

#### **CRL Hyde 8-in-1 Painter's Tool**





- Electrocoated Steel Blade
- Soft Grip Handle

This CRL Hyde 8-in-1 Painter's Tool has eight handy functions: scrape paint, remove putty, spread compound, clean rollers, open cracks for patching, open lids, pull nails, and a die-cast metal nail setting end allows you to set drywall nails. Blade width is 3" (76 mm). Overall length is 8-5/8" (219 mm). Minimum order is one each.

CAT. NO. 06995

# CRL Red Devil Double End Window Tool



- Putty Knife and Trimmer in One
- Stainless Steel Blades

The CRL Red Devil Window Tool is a putty knife and trimmer in one. The V-shaped end packs, shapes and trims new putty, while the flat end removes old putty. This tool has two stainless steel blades mounted to a plastic handle with brass eyelets. Overall length is 7-1/2" (191 mm). Minimum order is on