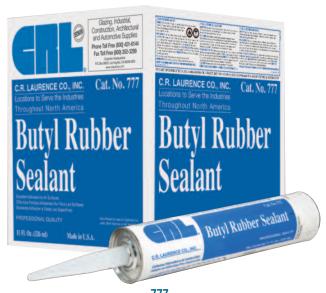

777 **Butyl Rubber Sealant** (See page N136 for additional information)

### **CRL 777 Butyl Rubber**

#### Description

Butyl based sealant is specially formulated using a blend of age resistant polymers to give excellent weathering properties at various temperature extremes. USDA Certified, AAMA 808.3 approved. It has a twelve month

#### **Basic Uses**

CRL 777 Butyl Rubber is recommended for exterior applications and hidden areas, such as under sill cans, thresholds, and around screw heads. Other areas, such as between metal building panels, wall-mounted air conditioning units, under aluminum siding and gutters are all good applications for this proven butyl sealant. It has excellent adhesion to wood, masonry, glass, and metal surfaces, and is capable of ± 10% joint movement in a well-designed joint. It can be applied at outdoor temperatures as low as 0°F (-18°C) to +120°F (49°C), and withstands extreme temperatures after full cure from -20°F (-29°C) to +200°F (93°C). Paint time is 24 hours.

#### Limitations

CRL 777 Butyl Rubber is not recommended for use in sealing horizontal decks, patios, driveways or terrace joints where abrasion or physical abuse is encountered. Not recommended for surfaces with special protective or cosmetic coatings, and should not be applied with wet tooling techniques using solvents, water or detergent/soap solutions. CRL 777 has a solvent based curing system. A slight odor of mineral spirits will be detected during application, which is normal. Do not use where this odor may be objectionable, such as refrigeration units that will be stocked soon after construction. Check the cartridge label and Specification Data Sheet for additional limitations.