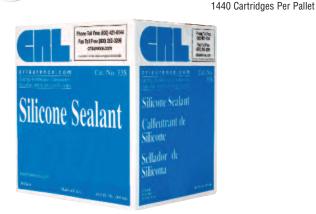

#### Cartridges Packed 30 Per Case

All CRL Silicone Sealant cartridges are packed 30 per case to match industry standards. Inventory and product tracking is easier because CRL Sealants are packed to match other manufacturers in the industry.

#### 1440 Cartridges (48 Cases) Per Pallet

This convenient way of packing pallets reduces load-shifting during freight transport because the cartons stack together tightly.