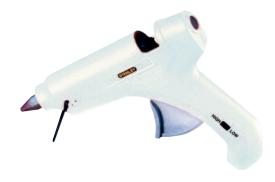

vides fast heat up and dependable glue temperature for strong, consistent bonding. Uses standard 4" (102 mm) long hot melt glue sticks. Minimum order is one each.



CAT. NO. GR20T

### **CRL Dual Temperature Glue Gun**

- One Gun for All Applications
- Temperature Setting Switch in Handle

This CRL Dual Temperature Glue Gun is the perfect tool to meet all your hot melt needs. It's now simple to move from one temperature setting to another with the high-low switch located right in the handle. Use the high temperature setting for bonding wood, ceramics, and other non-porous materials. Switch to the low setting for use with foam, paper, and other heat sensitive materials. It comes with its own handy wire stand. Uses standard 4" (102 mm) long hot melt glue sticks. Minimum order is one each.



CAT. NO. GR25DT

### **CRL All Purpose Glue Sticks**



- High Strength
- 25 to 30 Second Set Up Time

These All Purpose, High Strength Glue Sticks have a 25 to 30 second set up time. The glue adheres with high strength to ceramic, rubber, leather, metal, acrylic, and fiberglass. Each pack contains six 4" (102 mm) long glue sticks. Minimum order is one pack.



CAT. NO. GS500

### **CRL Slow Setting Glue Sticks**

- Excellent for Woodworking Applications
- 60 to 70 Second Set Up Time

This Slower Setting Glue Stick, with its 60 to 70 second set up time, is the right choice for woodworking applications. Each pack contains thirty 4" (102 mm) long sticks in a handy container. Minimum order is one pack.



CAT. NO. GS264BK

### **CRL PD9 Diamond Point Driver**

- All Metal Design
- Drives 3/