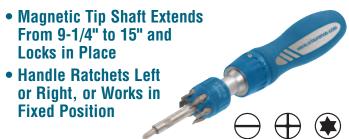

| 10      |

\*Minimum order: 1 box. A Minimum order: 10 each. Must be ordered in increments of 10.

CRL offers a complete selection of Screwdrivers, including Cordless Drivers, and Screwdriver Sets. Our selection also covers a vast assortment of Insert Bits along with Bit Holders. We have many specialty screwdrivers for all of your job requirements.

CRL thinks that there is a "right tool" for every job, and we have the tool to fit your needs. Below and on the next page you will find our most popular and newest selection of Screwdrivers and Insert Bits. For a complete listing with descriptions please review our CRL73 Tools, Machinery, and Equipment Catalog. You can also view our Online Catalog by visiting our web site, crlaurence.com.



#### **CRL Ratcheting Extension Screwdriver**



This CRL Ratcheting Extension Screwdriver has a magnetic tipped shaft that extends from 9-1/4" to 15" (235 to 381 mm) overall length. The shaft extends in 1/16" (1.6 mm) increments and locks into place automatically. You retract it by pushing up on the release collar that also holds the six Insert Bits: two each Phillips, Slotted, and Torx. The handle can be made to ratchet left, right, or lock in place. It also features a soft, comfortable grip. Minimum order is one each.

CAT. NO. H109

## **CRL Magnetic Screwdrivers**

 Phillips and Slotted Bits **Included in Storage Handle** 

• Also Drives 1/4" (6 mm) Hex Screws



The CRL Magnetic Screwdriver is almost indispensable. The magnetic force holds Hex Insert Bits securely, yet are easily changed. The comfortable fluted plastic handle con