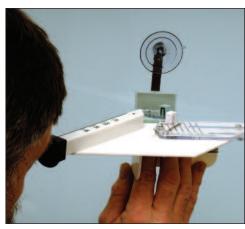

on Both Sides



The CRL Insulating Glass Caliper makes it easy to measure the overall thickness of insulated glass panels in sliding windows and doors even when the panels have been glazed into a sash frame. This useful tool will measure up to 4" (102 mm) thick panels. The calibrated scale appears on both sides for quick and convenient measurements. Made of a high impact resistant composite material for durability.



CAT. NO. 1GCAL 1GCALMM

Fractional Inch Caliper Metric Caliper

**DESCRIPTION** 

Minimum order: 1 each.

### **CRL Insulating Glass Thickness Gauge**

 Works on Dual or Triple Glazed Units From 7/16" to 1-1/4" (11 to 32 mm) Thick

 No Opening or Disassembly of Windows Required

 Also Measures Thickness of **Single Pane Windows** 



CAT. NO. 4848913 Glass Thickness Gauge



The CRL Insulating Glass Thickness Gauge is a precise tool designed to accurately measure the glass thickness and overall unit thickness of multiple glazed windows in fractional increments. It works on any clear glass unit from 7/16" to 1-1/4" (11 to 32 mm) overall thickness. There is no need for exposed edges or openings, as the Gauge works by reflections, using a line-of-sight viewer that targets the exact thickness of the unit. The supplied reflector unit is held in place by a suction cup base. It is a time and money saver for anyone in the Insulating Glass field. Minimum order is one each.

### **CRL Glass Thickness Gauges**

The CRL Glass Thickness Gauge measures single pane thickness even when it is not possible to measure the glass from the edge. Place the long edge of the Gauge a