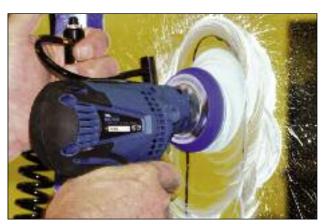

al belt clip.

The 2", 3" and 4" (51, 76, and 102 mm) Polishing Pads attach to the appropriate Backer Pads using an aggressive Velcro fastener system, while the 6" (152 mm) Pads attach using a Pressure Sensitive Adhesive system.

The complete SRS1 Glass Scratch Removal Kit includes: 110V AC 4500 RPM Polisher, .55 lbs (.250 kg) of Polishing Compound, one 2" (51 mm) Backer Pad, one package of 2" (51 mm) Polishing Disks, one 3" (76 mm) Backer Pad, one package of 3" (76 mm) Polishing Disks, one Pressurized Water Feed Attachment, one Inspection Light / IR Thermometer, Safety Glasses, two Respirator Masks, one Mixing Container, one Spatula, one Wrench, one Manual Spray Bottle, Ear Plugs, one Cleaning Brush, one detailed Training and Use Manual, and one foam padded lockable Carrying Case.











### **COMPLETE KIT AND INDIVIDUAL COMPONENTS**

| DESCRIPTION                                     |
|-------------------------------------------------|
| Complete Scratch Removal Kit, 110 Volt AC       |
| Complete Scratch Removal Kit, 220 Volt AC, 50Hz |
| Polishing Compound, 0.55 lbs (.250 kg), 2/pk    |
| 2" (51 mm) Velcro Back Polishing Disks, 3/pkg   |
| 3" (76 mm) Velcro Back Polishing Disks, 3/pkg   |
| 4" (102 mm) Velcro Back Polishing Disks, 3/pkg  |
| 6" (152 mm) PSA Back Polishing Disks, 3/pkg     |
| 2" (51 mm) Velcro Backer Pad                    |
| 3" (76 mm) Velcro Backer Pad                    |
| 4" (102 mm) Velcro Backer Pad                   |
| 6" (152 mm) PSA Backer Pad                      |
|                                                 |

Minimum order: 1 ea