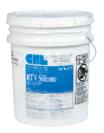

# **CRL 33S Silicone Sealant in Bulk Packaging**

- Top Quality Silicone Sealants in **Money-Saving Pails or Drums**
- Available in Eight Standard Colors
- Also Available in Custom Colors

High performance sealants for bulk users are our specialty. We can supply our 33S Silicone in 4.5 gallon (17 I) pails and 52 gallon (197 I) drums. CRL can supply any of eight standard colors in bulk.

4.5 Gallon Pail (17 Liters)

#### 4.5 GALLON (17 L) PAILS

| (                                | , -                                                     |
|----------------------------------|---------------------------------------------------------|
| CAT. NO.                         | COLOR                                                   |
| 33SC5GL                          | Clear                                                   |
| 33SAL5GL<br>33SBL5GL             | Aluminum<br>Black                                       |
| 33SBRZ5GL                        | Bronze                                                  |
| 33ST5GL                          | *Tan                                                    |
|                                  | ***************************************                 |
| 33SMRC5GL                        | *Mildew Resistant Clear                                 |
| 33SW5GL<br>33STW5GL<br>33SMRC5GL | *White<br>*Translucent White<br>*Mildew Resistant Clear |