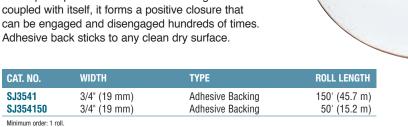

cquered surfaces. Purchaser shall be solely responsible for determining the adequacy of these products for any and all uses to which the purchaser shall apply these products, and the application of these products by the purchaser shall not be subject to any implied warranty of fitness for that purpose. Statements or descriptions of these products are for information only, and not made or given as a warranty of these products in any way.



#### CRL Scotchmate® Fastening Tape

- Positive Closure Can Be Engaged and **Disengaged Hundreds of Times**
- Adhesive Back Sticks to **Any Clean Surface**

Scotchmate® Fastener is a dense pattern of 400 stems per square inch on a fabric backing. When coupled with itself, it forms a positive closure that can be engaged and disengaged hundreds of times.





#### **CRL Velcro® Fastening Tape**

- 3/4" Wide Genuine Hook and Loop Velcro®
- Adhesive Back has Superior Bond Strength

The CRL Velcro® Fastening Tape consists of two mating Hook and Loop components. The woven Hook Tape consists of tiny, flexible hooks which engage with a mating Loop Tape comprised of small, soft loops. When pressed together, the resulting closure is adjustable, highly secure, and jam proof. To reopen, simply peel apart. Adhesive back has superior bond strength to any clean dry surface for attaching signs, graphics on P.O.P. displays, computer components, etc. Hook and Loop components are sold separately. Black color.

| CAT. NO. | WIDTH        | ТҮРЕ      | ROLL LENGTH  |
|----------|--------------|-----------|--------------|
| 90916    | 3/4" (19 mm) | Hook Tape |