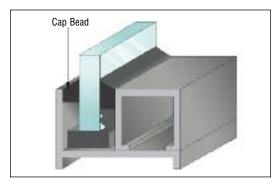

t be less than 2" (51 mm).

## **Surface Preparation**

The key to good sealant adhesion is a clean surface. Clean the sash surface and glass edge just prior to glazing with proper cleaning solvents. Non-porous surfaces must be cleaned with a solvent before the sealant is applied. The solvent used will depend on the type of dirt or oil to be removed and the substrate to be cleaned. To avoid damaging the substrate, make sure that the cleaning procedures and solvents you are using are compatible with the substrate. Non-oily dirt and dust can usually be removed with a 50% solution of isopropyl alcohol (IPA) and water, a 70% solution of IPA and water (rubbing alcohol) or pure IPA. Oily dirt or films generally require a degreasing solvent such as Xylene or Methyl Ethyl Ketone (see page N251).







## **Guidelines to Good Glazing (Continued)**











Be sure to use the "two-cloth" cleaning method, meaning a solvent wipe followed by a dry cloth wipe such as our Cat. No. 10522. Allowing solvent to dry on the surface without wiping with a second cloth negates the entire cleaning procedure, because the contaminants are re-deposited as the solvent dries. See our Technical Article "Surface Preparation and Proper Application" on pages N153-N155 for additional information. As work progresses, remove all excess sealant and smears with Cat. No. SR200 Silicone Remover and Surface Prep (see page N249).

### **Avoid Glass Damage**

Glass should be carefully handled and glazed to avoid edge damage which can occur when units are rotated or "pitched" during positioning. One recommendation