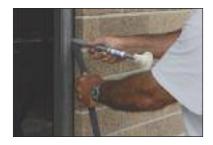

### **Structural Glazing**

Adheres glass, metal panels, or other cladding components to the building