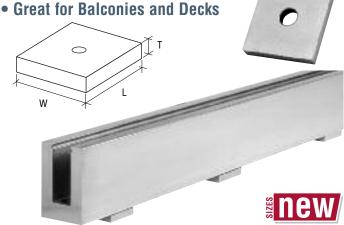

ntity pricing

### **CRL Aluminum Shim Strips**



 Available in Three Thicknesses: to Adjust Aluminum Base Shoe to Plumb Position

CRL Aluminum Shim Strips are used under one side of Heavy Aluminum Base Shoe to adjust it into a plumb position before securing it with the fasteners. The length can be trimmed as required for an exact fit.



| CAT. NO. | THICKNESS      | WIDTH        | LENGTH       | QTY/PKG |
|----------|----------------|--------------|--------------|---------|
| BSS164   | 1/64" (.4 mm)  | 3/4" (19 mm) | 24" (610 mm) | 10      |
| BSS132   | 1/32" (.8 mm)  | 3/4" (19 mm) | 24" (610 mm) | 10      |
| BSS116   | 1/16" (1.6 mm) | 3/4" (19 mm) | 24" (610 mm) | 10      |

Minimum order: 1 package. Sizes can be combined for quantity pricing.

## **CRL Aluminum Drain Blocks**





Place CRL Aluminum Drain Blocks under exterior installed Base Shoes to provide drainage space for water run-off. This is especially important where Base Shoe will be installed on balconies or decks where water could pool unless proper drainage is available. One Drain Block should be placed under each mounting hole. Blocks can be rotated to fit different width Base Shoes.

| CAT. NO. | THICKNESS (T) | WIDTH (W)      | LENGTH (L)      | QTY/PKG |
|----------|---------------|----------------|-----------------|---------|
| BSDB38   | 3/8" (9.5 mm) | 2-1/4" (57 mm) | 2-1/2" (63 mm)  | 10      |
| BSDB58   | 3/8" (9.5 mm) | 2-1/4" (57 mm) | 2-5/8" (67 mm)  | 10      |
| BSDB34   | 3/8" (9.5 mm) | 2-1/4" (57 mm) | 2-3/4" (70 mm)  | 10      |
| LSDB21   | 3/8" (9.5 mm) | 2-1/4" (57 mm) | 3-3/16"