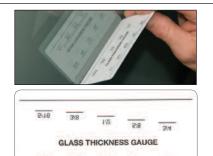

ss of the unit. The supplied reflector unit is held in place by a suction cup base. It is a time and money saver for anyone in the Insulating Glass field. Minimum order is one each.

### **CRL Glass Thickness Gauges**

The CRL Glass Thickness Gauge measures single pane thickness even when it is not possible to measure the glass from the edge. Place the long edge of the Gauge against the glass and tilt the Gauge upward to a 45 degree angle to the glass surface. Look into the glass at the reflection of the Gauge and compare each short line with the long continuous line. Pick the one short line that is shown in the reflection within the same plane as the long line, and read the glass thickness measurement as indicated above that line. This is your glass thickness. Minimum order is one each.



CAT. NO. G1340 Fractional Gauge





CAT. NO. GTG1 Metric Gauge



C.R. LAURENCE COMPANY

### **CRL Pilkington® K Glass™ Detectors**

- Identify Low Emissivity Low-e Coated Glass
- For Single and Double Glazed Glass
- Comprehensive Instructions Included

Our CRL Pilkington® K Glass™ Detectors have been developed to distinguish low emissivity coated glass from ordinary float glass. These units are available for single glazed or double glazed units, as well as a combination detector.

| CAT. NO. | DESCRIPTION                       |
|----------|-----------------------------------|
| 0472S    | Single Glazed Glass               |
| 0472D    | Double Glazed Glass               |
| 0472C    | Combined Single and Double Glazed |

Minimum order: 1 each

### Available in Europe Only









CAT