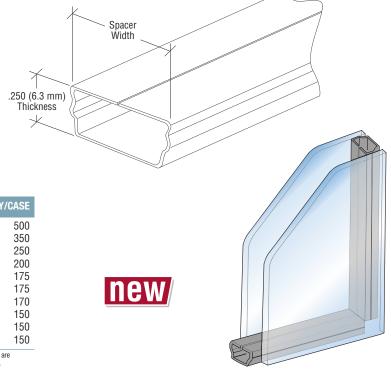

inimum order 100 each. Must be ordered in increments of 100. Sizes can be combined for quantity pricing.





C.R. LAURENCE COMPANY

# CRL Low-Profile Dual Seal Aluminum Spacers

- For the Fabricator Who Prefers a Dual Seal Insulating Glass Unit
- Laser Welded Spacers With Clear Anodized Finish

Clear Anodized

DUAL SEAL SPACER
Universal Thickness for these
Dual Seal Spacers is .250 (6.3 mm)

This CRL Low Profile Dual Seal Spacer was designed for fabricators of Insulating Glass who prefer a dual seal system. The groove on the shoulder is designed to accept the CRL Polyisobutylene Primary Seal (see page N456), while the taper below the shoulder will accept the secondary seal. The uniform size and shape of this Spacer will assure you the close tolerances required for dual seal fabrication.



| CAT. NO. | FINISH         | SPACER WIDTH     | QTY/CASE |
|----------|----------------|------------------|----------|
| 99124    | Clear Anodized | 3/16" (4.8 mm)   | 500      |
| 99125    | Clear Anodized | 1/4" (6.3 mm)    | 350      |
| 99126    | Clear Anodized | 5/16" (7.9 mm)   | 250      |
| 99127    | Clear Anodized | 3/8" (9.5 mm)    | 200      |
| 99128    | Clear Anodized | 7/16" (11.1 mm)  | 175      |
| 99129    | Clear Anodized | 1/2" (12.7 mm)   | 175      |
| 99130    | Clear Anodized | 9/16" (14.3 mm)  | 170      |
| 99131    | Clear Anodized | 5/8" (15.9 mm)   | 150      |
| 99131A   | Clear Anodized | 11/16" (17.5 mm) | 150      |
| 99132    | Clear Anodized | 3/4" (19 mm)     | 150      |

Minimum order: 20 stock lengths per size and color. Sizes can be combined for