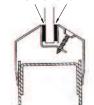

### **Sealing Glass Butt Joints**

Glass butt joints; specialty glass assemblies.

### **Structural Glazing**

Adheres glass, metal panels, or other cladding components to the building