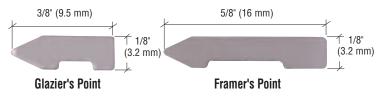

Unique design features a reversible magazine with a short nose for 3/8" (9.5 mm) Glazier's Points, or a long nose for the longer 5/8" (16 mm) Framer's Points.

A knurled adjustment screw allows easy tension adjustment: less force for soft woods and more force for hard woods. The 1/8" (3.2 mm) width of the point gives excellent holding power combined with a small profile for easy putty coverage of the Glazier's Points. The 5/8" (16 mm) Framer's Points are long enough to hold mat board and other picture frame backing materials securely in place while still being long enough for easy removal.

The lightweight yet durable plastic frame is designed to provide years of dependable service. Minimum order is one each.



- Exclusively for the FrameMaster® Point Driver
- Wax-Free for a Strong Hold



| CAT. NO. | DESCRIPTION                    | QTY/PK |
|----------|--------------------------------|--------|
| FT898    | 3/8" (9.5 mm) Glazier's Points | 5,000  |
| FT895    | 5/8" (16 mm) Framer's Points   | 3,000  |

Minimum order: 1 package. All Glazing Points can be combined for quantity pricing.

### CRL Fletcher PullMate™ **Point Removing Tool**

 Removes Fletcher FrameMaster® Points **From Wood Frames** 



The CRL Fletcher PullMate™ Point Removing Tool is a high-quality finishing tool specifically designed to remove Fletcher FrameMaster® Points from wood frames. It has a rubberized raised grip that provides added comfort and helps protect framing materials. Minimum order is one each. CAT. NO. 09517











### **CRL Easy Push Points**

- Our Most Popular Push Points
- Packag