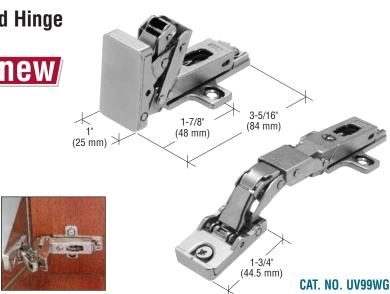

ceed 18 lbs. (8 kg) using two Hinges. Minimum order is one each.



# **CRL UV European Style Glass-to-Wood Hinge**

#### For Inset or Overlay Glass-to-Wood Doors

CRL's UV Glass-to-Wood Hinge features a nickel plated finish and a positive action close. Made popular on kitchen cabinets and stereo furniture, this side wall mounted Hinge comes with a plate that is UV bonded to the glass door. The face of the Hinge snaps into the mounting plate which connects the door to the Hinge.

Maximum recommended door size using two Hinges is 24" (610 mm) wide and 36" (914 mm) high, with a maximum weight of 20 lbs. (9 kg). Using three Hinges increases the maximum door height to 60" (1524 mm) and weight to 40 lbs. (18 kg). However, the maximum door width remains 24" (610 mm). Minimum order is one each.





C.R. LAURENCE COMPANY

#### CRL UV Classic Series Glass Door Locks and Keepers



#### Available in Chrome and Brushed Nickel

CRL's UV Glass Door Locks for Inset and Overlay Doors are attractively designed and easily installed. Available in chrome and brushed nickel, the lock set includes a UV Lock and Keeper. The recommended glass thickness is 1/4" (6 mm). The 1-1/4" (32 mm) tall design of this lock is very versatile in that it can be installed anywhere along the vertical length on right or left hand doors or at the top of the door. Use with CRL's Classic Series Hinges to provide your customer with matching UV hardware. Bolt throw for each style is 3/8" (9.5 mm).

| CAT. NO. | DESCRIPTION   | FINISH         |
|----------|---------------|----------------|
| UV4070CH | Overlay Doors |