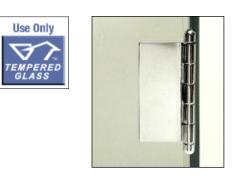

3010BS | Brushed Stainless  |
| UV3010PS | Polished Stainless |

Minimum order: 1 each. Finishes can be combined for quantity pricing.







C.R. LAURENCE COMPANY

#### **CRL UV Large Flat Glass-to-Glass Hinge**



- For Inset or Overlay Doors
- Chrome Plated Brass

CRL's UV Large Flat Glass-to-Glass Hinge is free-swinging and designed for 'all-glass' showcases or cabinets. The maximum glass thickness for these chrome plated Hinges is 1/4" (6 mm). The maximum recommended door width is 19" (483 mm). The maximum weight per pair of Hinges is 16-1/2 lbs. (7.5 kg).

**NOTE:** Lightly scuff (do not scratch) bonding surface prior to applying adhesive.

| CAT. NO. | FINISH |
|----------|--------|
| UV0090   | Chrome |

Minimum order: 1 each. All UV Hinges can be combined for quantity pricing.







# **CRL UV Flat Glass-to-Glass Hinge**

Ideal for Smaller 'All-Glass' Cabinets

These free-swinging polished stainless steel Glass-to-Glass Hinges are designed for smaller 'all-glass' cabinets with inset doors. The maximum recommended glass thickness is 1/4" (6 mm). The maximum weight per pair of Hinges is 22 lbs. (10 kg). The minimum order is one each.

| CAT. NO. | JAMB       |
|----------|------------|
| UV6265   | Right Hand |
| UV6267   | Left Hand  |

Minimum order: 1 each. All UV Hinges can be combined for quantity pricing.



# **CRL UV Flat Glass-to-Wood Hinge**

#### Designed for Wood Cabinets With Glass Doors

CRL's free-swinging polished stainless steel Glass-to-Wall Hinges are designed for smaller size cabinets with wood side panels and inset glass doors. The maximum recom