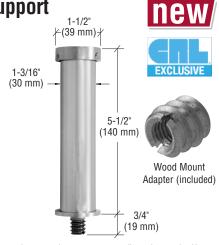

NCE COMPANY



# **CRL UV Glass Shelf Supports**

#### Stainless Steel in Four Sizes

Perfect for 'all-glass' bookcases, etageres or cabinets, these CRL Glass Shelf Supports are fabricated from 1-9/16" (40 mm) diameter stainless steel tubing for strength and corrosion resistance. Available in four lengths, they are supplied complete with two 2" (51 mm) bonding plates and threaded rod. Minimum order is one each.

| CAT. NO. | LENGTH           |
|----------|------------------|
| UV6111   | 4-3/4" (120 mm)  |
| UV6112   | 8-5/8" (220 mm)  |
| UV6113   | 12-5/8" (320 mm) |
| UV6114   | 16-1/2" (420 mm) |

Minimum order: 1 each, Sizes can be combined for quantity pricing













# CRL UV Pole Support

 Used to Mount **Flat Glass** Shelves or **Counters Above Wood or Granite Surfaces** 





CRL UV Pole Supports can be used to support a flat glass shelf, bar, or table top at 5-1/2" (140 mm) above the bottom surface. Fabricated from stainless steel for strength and corrosion resistance, these vertical Supports can be installed into wood bases by drilling a 7/16" (11 mm) hole, or into granite or stone by drilling 5/8" (16 mm) diameter holes. Minimum order is one each. CAT. NO. UVCD30

# **CRL UV Wall Mount Shelf Support Brackets**





Available in Two Sizes











CRL's stainless steel UV Wall Mount Brackets are intended to be installed into concrete, brick, stone or wall studs. These uniquely designed Wall Brackets will support glass shelving to hold books, collectibles, speakers, etc. These 2-1/2" (63.5 mm) tall Brackets are available in two diameters. Minimum order is