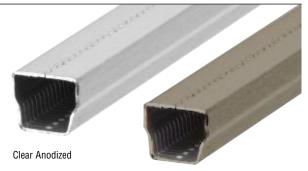

| 3938BRZ                        | 7/16" (11.1 mm)  | 175      |
| 3939                          | 3939BRZ                        | 1/2" (12.7 mm)   | 175      |
| 3940                          | 3940BRZ                        | 9/16" (14.3 mm)  | 170      |
| 3941                          | 3941BRZ                        | 5/8" (15.9 mm)   | 150      |
| 3941A                         | 3941ABRZ                       | 11/16" (17.5 mm) | 150      |
| 3942                          | 3942BRZ                        | 3/4" (19 mm)     | 150      |

Minimum order: 20 stock lengths per size and color. Sizes can be combined for quantity pricing. Stock lengths are 12'8" (3.8 m). Must ship common carrier, unless you specify we cut them for U.P.S. A Cutting Charge will apply.



Bronze Anodized

SINGLE SEAL SPACER

Universal Thickness for these Single Seal Spacers is .325 (8.3 mm)



### **CRL Corners for Single Seal Spacer**

- Long Fin Design Holds Corners in Place
- Made From Durable Nylon

CRL Nylon Corners are designed to fit tightly into CRL Single Seal Spacers for a proper seal. High quality material resists cracking and aging. Quantity per case is 1000. Sold in increments of 100.

| CAT. NO. | SIZE             |
|----------|------------------|
| 6262     | 3/16" (4.8 mm)   |
| 6265     | 1/4" (6.3 mm)    |
| 6266     | 5/16" (7.9 mm)   |
| 6267     | 3/8" (9.5 mm)    |
| 6268     | 7/16" (11.1 mm)  |
| 6269     | 1/2" (12.7 mm)   |
| 6270     | 9/16" (14.3 mm)  |
| 6271     | 5/8" (15.9 mm)   |
| 6271A    | 11/16" (17.5 mm) |
| 6272     | 3/4" (19 mm)