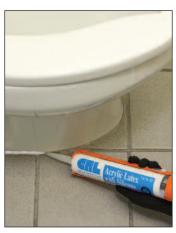

### CRL 321 and 800 Acrylic Latex With Silicone

#### Description

These are premium quality acrylic latex caulks with silicone, featuring outstanding properties including adhesion, weather resistance, low shrinkage, water clean up, and more. The acrylic base offers outstanding adhesion and resistance to oxidation and ultraviolet rays. The siliconized feature improves the flexibility, and adhesion to ceramic and glass substrates. Both have a 12 month shelf life and 35 year limited warranty. Qualifies for LEED® (Leadership in Energy and Environmental Design) Green Building Rating System™ credit (see page N159).

#### **Basic Uses**

These can be used in areas with high moisture, such as showers, bathrooms, sinks, and kitchens, since it is mildew resistant and waterproof. Both offer excellent adhesion to aluminum, wood, concrete, glass, ceramic tiles, etc. They can be used for interior or exterior applications since it is odor free and offers superior weatherability, and are capable of ± 10% joint movement in a well-designed joint. They can be applied at outdoor temperatures as low as 40°F (4°C) to +120°F (49°C), and withstand extreme temperatures after full cure from 0°F (-17°C) to +180°F (82°C). Both can be painted with latex or oil-based paints.