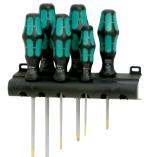

lips, and #4 and #8 Slotted. It is available in three lengths.

| CAT. NO. | OVERALL LENGTH |
|----------|----------------|
| 3192     | 3" (76 mm)     |
| 3195     | 8" (203 mm)    |
| 3198     | 10" (254 mm)   |

Minimum order: 1 each.

## CRL Wera Lasertip® 6-Piece Screwdriver Set

- Ergonomically Designed Handle
- Unique Laser Etched Gripping Surface

This CRL Wera Lasertip® 6-Piece Screwdriver Set has an ergonomically designed handle which offers comfort and added grip strength. The driver shanks have hardened steel tips and a unique laser-etched gripping surface which "bites" into the head of the screw. This results in less slipping, less stripping of the screw head, and less thrust pressure to keep the tip engaged into the screw head. Holder is included. Minimum order is one each.



CAT. NO. 105650









#### 6-PIECE SCREWDRIVER SET INCLUDES:

| TYPE                                                  | TIP                                                           | LENGTH                                                                              |
|-------------------------------------------------------|---------------------------------------------------------------|-------------------------------------------------------------------------------------|
| Phillips<br>Phillips<br>Slotted<br>Slotted<br>Slotted | #1<br>#2<br>1/8" (3.2 mm)<br>5/32" (4.0 mm)<br>7/32" (5.5 mm) | 7" (178 mm)<br>8" (203 mm)<br>6-1/2" (165 mm)<br>7-3/4" (197 mm)<br>8-3/4" (222 mm) |
| Slotted                                               | 1/4" (6.4 mm)