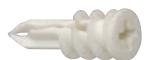

nger screws.

#### HOLDING VALUES (ULTIMATE LOADS) - TENSILE (PULLOUT)

|                                     | WALLBOARD THICKNESS |                                        |                                       |
|-------------------------------------|---------------------|----------------------------------------|---------------------------------------|
| ANCHOR                              | 3/8" (10 MM)        | 1/2" (13 MM)                           | 5/8" (16 MM)                          |
| SnapSkru® MINI<br>SnapSkru® Regular | ( 0,                | 65 Lbs. (29.5 kg)<br>79 Lbs. (35.8 kg) | 95 Lbs. (43 kg)<br>135 Lbs. (61.2 kg) |

Holding values are per anchor with #6 x 1-1/4" screw for MINI and #8 x 1-1/2" screw for Regular. Industry standard safe holding = 1/4 of ultimate load.





SnapSkru® MINI



STEP 1: Place #2 Phillips driver or bit into recess of SnapSkru®



SnapSkru® Regular



STEP 2: Place fixture into position over SnapSkru®, insert screw and tighten.

| CAT. NO. | ТҮРЕ                          | SCREW SIZE                    |
|----------|-------------------------------|-------------------------------|
| TA3003   | SnapSkru® MINI                | #6 – 8                        |
| TA3003S  | SnapSkru® MINI with Screws    | #6 x 1-1/4" Pan Head Phillips |
| TA3001   | SnapSkru® Regular             | #6 – 10                       |
| TA3001S  | SnapSkru® Regular with Screws | #8 x 1-1/2" Pan Head Phillips |

Minimum order is 100 each. Order in increments of 100. Sizes can be combined for quantity pricing.



#### **CRL Plastic Screw Anchors**

- Our Best