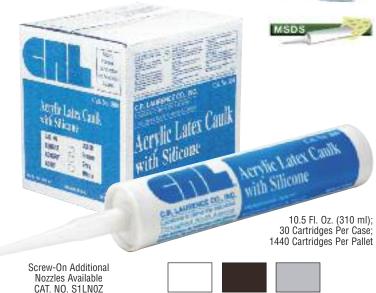

# rlaurence.com Cat. No. CRL15W Premium Grade hite Acrylic Latex Caulk CRL15W Acrylic Latex Caulk (See page N135 for additional information)

### CRL 321 and 800 Acrylic Latex With Silicone

#### Description

These are premium quality acrylic latex caulks with silicone, featuring outstanding properties including adhesion, weather resistance, low shrinkage, water clean up, and more. The acrylic base offers outstanding adhesion and resistance to oxidation and ultraviolet rays. The siliconized feature improves the flexibility, and adhesion to ceramic and glass substrates. Both have a 12 month shelf life and 35 year limited warranty. Qualifies for LEED® (Leadership in Energy and Environmental Design) Green Building Rating System™ credit (see page N159).

#### **Basic Uses**

These can be used in areas with high moisture, such as showers, bathrooms, sinks, and kitchens, since it is mildew resistant and waterproof. Both offer excellent adhesion to aluminum, wood, concrete, glass, ceramic tiles, etc. They can be used for interior or exterior applications since it is odor free and offers superior weatherability, and are capable of ± 10% joint movement in a well-designed joint. They can be applied at outdoor temperatures as low as 40°F (4°C) to +120°F (49°C), and withstand extreme temperatures after full cure from 0°F (-17°C) to +180°F (82°C). Both can be painted with latex or oil-based paints.

#### Limitations

Neither should be used in applications that will be immersed in water. Should not be exposed to water or rain for at least 24 hours. Always apply when temperatures are above 40°F (4°C). Protect from freezing until fully cured. Check cartridge label and Specification Data Sheet for additional limitations.