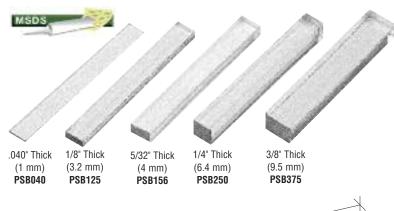

# Sealants and Glazing Products

Pages N101 to N204

- Acrylic SealantsGlazing Tapes
- Backer Rod
- Butyl Sealants
- Glazing Gaskets
- Polyurethane Sealants
- Putties
- Setting Blocks

- Shims
- Silicone **Sealants**