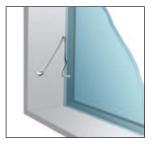

### **Sealing Glass Butt Joints**

Glass butt joints; specialty glass assemblies.