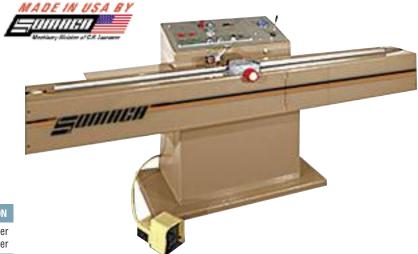

# Sommer and Maca Machinery Division of C.R. Laurence Company

Parts and Techinical Services Department

Phone (866) 583-1377 (773) 242-2871

The Spring of 2008 opened with the joining of two glass industry giants. The acquisition of Sommer & Maca by C.R. Laurence Company added the depth and scale of Sommer & Maca's machinery manufacturing base to the extensive worldwide sales and distribution network established by C.R. Laurence. The close working relationship between the two companies became formal as Sommer & Maca became the Machinery Division of C.R. Laurence Company. Today this powerhouse combination looks to the future of expanding technologies, such as solar production, as well as the ongoing industry need for glass fabrication of all sorts.

Committing to the continuation of the Sommer & Maca Machinery brand, the 90,000 square foot Sommer & Maca manufacturing facility in Cicero, Illinois, a suburb of Chicago, officially became CRL Branch 17, the second facility in the CRL group dedicated strictly to manufacturing. Along with the state-of-the-art engineering and manufacturing capability, the Cicero facility also acts as the Machine Parts and Technical Services Department for the company. With thousands upon thousands of Somaca machines built and sold around the world since 1921, the CRL commitment to support and service is dedicated and intense.