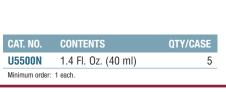

10.3 FL. OZ. (305 ML) CARTRIDGES

| CAT. NO. | COLOR                   |
|----------|-------------------------|
| 33SC     | Clear                   |
| 33SAL    | Aluminum                |
| 33SBL    | Black                   |
| 33SBRZ   | Bronze                  |
| 33ST     | *Tan                    |
| 33SW     | *White                  |
| 33STW    | *Translucent White      |
| 33SMRC   | *Mildew Resistant Clear |

Minimum order: 1 each. All cartridge sealants can be combined for quantity pricing. \*Mildew Resistant Color.

C.R. LAURENCE COMPANY

crlaurence.com