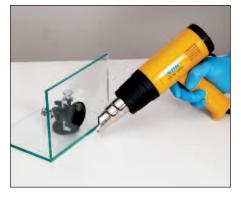

UV Glass Bonding Basics DVD**

- Step-By-Step Instructions
- Video Demonstrations

This CRL UV Glass Bonding Basics DVD provides a detailed step-by-step video of the seven basic procedures for proper application of UV adhesives for glass bonding projects.

The easy way to learn how to:

- 1. Provide Proper Surface Preparation
- 2. Apply Fixtures and Align Joints
- 3. Heat Bonding Surfaces
- 4. Select and Apply Appropriate Adhesive
- 5. Illuminate Short for Precure
- 6. Remove Fixtures and Clean Off Excess Adhesive
- 7. Illuminate Long for Final Cure

| CAT. NO. | DESCRIPTION |
|----------|-------------|
| DVDUV101 | English DVD |
| DVDUVDE  | German DVD  |
| DVDUVFR  | French DVD  |

Minimum order: 1 each







1. Provide Proper Surface Preparation



2. Apply Fixtures and Align Joints



3. Heat Bonding Surfaces



4. Select and Apply Appropriate Adhesive



5. Illuminate Short - For Precure



6. Remove Fixtures and Clean Off Excess Adhesive



7. Illuminate Long - For Final Cure

#### **CRL UV Glass Bonding Kits**

Starting a new opportunity segment for your business can cause concern about making the right decisions on equipment and supply selection. CRL UV Glass Bonding Kits have all of the choices made for you in advance to allow you to enter this field of technology easily at various levels based on your needs.

From our very basic CRL Small Project UV Glass Bonding Starter Kit suited for artists, hobbyists and small commercial requirements, to our Professional Kits with a wider variety of equipment and components, you will find just the right Kit to start creating