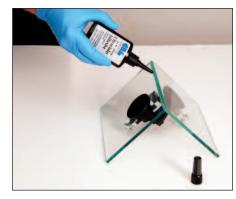

# Glass Bonding Tools and Supplies

Pages N389 to N444

- Basic and Professional Starter Kits
- Curing Lamps
- Fixation Devices

- Glass Furniture Hardware
- Glass Prep Tools and Supplies
- Ultraviolet Cure Adhesives