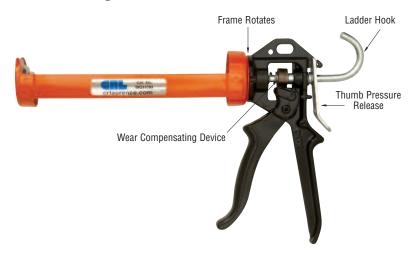

Gun has the smooth operation of a friction rod, plus a large handle and trigger. Perfect for dispensing low to medium viscosity materials. Strap frame rotates to move the nozzle tip where needed.

The spring release plunger lets you load and dispense quickly and easily, and releases pressure on the plunger to prevent sealant run-on. A special feature of this gun is the Wear Compensating Device that minimizes wear on the applicator by automatically taking up the slack to provide total trigger action from first use to last. This device will approximately double the life of the gun.

Also features: die cast zinc alloy body, all component replaceable parts, patented catch plate (sintered steel), and built-in ladder hook. Holds all standard size caulking cartridges. Minimum order is one each.



CAT. NO. WG41004

## CRL Cox 18:1 Ratio Extra Thrust Strap Frame Caulking Gun



### Ideal for Cold Weather Use or With High Viscosity Sealants

This CRL Cox 18:1 Ratio Extra Thrust Gun has the smooth operation of a friction rod, plus a large handle and trigger. Perfect for dispensing low to high viscosity materials. Strap frame rotates to move the nozzle tip where needed.

The spring release plunger lets you load and dispense quickly and easily, and releases pressure on the plunger to prevent sealant run-on. A special feature of this gun is the Wear Compensating Device that minimizes wear on the applicator by automatically taking up the slack to provide total trigger action from first use to last. This device will approximately double the life of the gun. Also features: die cast zinc al