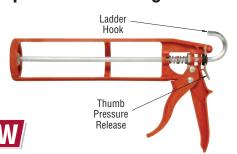

# Application and Removal Tools Pages N205 to N252

- Adhesives and Dispensers
- Caulking Guns and Tools
- Glazing Clips and Points

- Knives and Blades
- Putty Knives and Tools
- Sealant Removal Tools