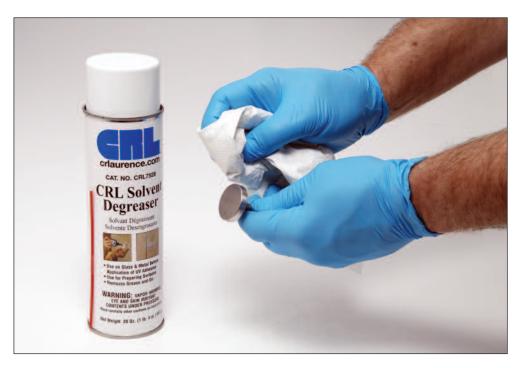

with UV Adhesives. Therefore, a complete pre-cleaning procedure of the glass and hardware is very important. All bonding surfaces must be clean and free of grease and oil, and completely dry as well. By following our application instructions, and by using the cleaning products and accessories on the following pages you will achieve optimal bonds.



First, clean the edges to be bonded with Cat. No. CRL7528 Cleaner and Degreaser and Cat. No. 1550 Lint Free Glass Wipes



Second, clean entire glass piece with Cat. No. S50 Glass Cleaner and Cat. No. 1550 Lint Free Glass Wipes



Third, completely dry edges to be bonded with Hot Air Heat Gun Cat. No's LD121 or UV8978

## **CRL Cleaner and Degreaser**



- Prepares Surfaces for UV Adhesives
- Cleans Up Uncured UV Adhesive
- Evaporates Quickly



CRL Cleaner and Degreaser is a general-purpose cleaner/degreaser ideal for preparing surfaces prior to use of all ultraviolet adhesives and sealants. It removes all traces of grease and oils, and leaves no residue. 12 per case. Minimum order is one each.



20 Oz. (567 g) **CAT. NO. CRL7528** 

C.R. LAURENCE COMPANY



#### CRL Loctite® ODC-Free **Cleaner and Degreaser**

- Prepares Surfaces for UV **Adhesives**
- Cleans Uncured UV Adhesives
- Contains No Ozone Depleting **Chemicals**
- Non-Aerosol Pump Spray Container





Loctite® ODC-Free Cleaner and Degreaser is a general purpose cleaner/degreaser, ideal for preparing surfaces prior to use of all Loctite® adhesives and sealants. Removes all traces of grease and oils, and leaves no residue. It is nonflammable and low in toxicity. 12 p