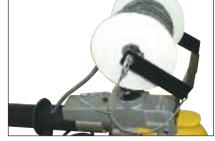

ials, such as Hot Melt Butyl Sealant for the fabrication of Insulating Glass units. The Gun features a heated barrel with a trigger control, hydraulic pressure for constant uniform flow without pulsing or air gaps, and a quick-refilling capacity to reduce your down time.

The conical design within the sealant chamber allows trapped air to bleed backward to maintain a uniform material flow. By attaching the optional Cat. No. RH522 CRL Butyl Rope Holder (not included), this unit will hold one roll of CRL Hot Melt Butyl Rope.

Variable temperature setting from 200° to 400°F (93° to 204°C) with the 610 Watt heater. The Gun weighs only 11 pounds (5 kg) for easy maneuverability.

CAT. NO.

DESCRIPTION

HEG522

Hot Melt Extruder Gun

RH522

Optional Butyl Rope Holder

Minimum order: 1 each.







Variable Temperature Settings

Hot Melt Butyl Rope Holder (Optional Accessory)

### **CRL Hot Melt Butyl Rope**

 Rope Form for Use in CRL HEG522 Hot Melt Extruder Gun





| CAT. NO | . PACKAGING                                             | ROLLS/CASE |
|---------|---------------------------------------------------------|------------|
| N415    | 4.5 lbs. (2 kg) Rolls, Approximately 551' (16.8 m) Long | 8          |

Minimum order: 1 roll.

# CRL Hot Melt Butyl in Cartridges

 For Use With Thermal Extruder Guns



This is our one-part cross-link CRL Hot Melt Butyl Insulating Glass sealant in 11 ounce (325 ml) metal cartridges for use with thermal extruder guns. 100% solids content features low moisture vapor transfer rate, excellent adhesion to glass and metal, low shrinkage, high perf