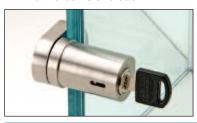

s 22 lbs. (10 kg). Two Hinges per pack.

| CAT. NO. | FINISH         |
|----------|----------------|
| UVHG3CH  | Chrome         |
| UVHG3BN  | Brushed Nickel |

Minimum order: 1 pack. Finishes can be combined for quantity pricing.



#### **CRL UV Tube Locks**

For Inset, Overlay, and Double Doors

CRL's UV Tube Locks are extremely versatile due to the side mounted design. Easy to install, these Locks can be installed on glass doors up to a maximum thickness of 1/2" (12 mm). All three key tubes measure 1-3/32" (28 mm) in diameter and 1-13/16" (46 mm) in length. These tubes are flat on one long side for bonding. The 3/8" (10 mm) thick x 1-3/16" (30 mm) high receiver plates vary in size according to application. Minimum order is one each.





2-1/2" (63.5 mm) For Single Overlay Door Lock





| CAT. NO. | DESCRIPTION              | FINISH             |
|----------|--------------------------|--------------------|
| UV6278BS | Single Inset Door Lock   | Brushed Stainless  |
| UV6278PS | Single Inset Door Lock   | Polished Stainless |
| UV6279BS | Single Overlay Door Lock | Brushed Stainless  |
| UV6279PS | Single Overlay Door Lock | Polished Stainless |
| UV6280BS | Double Door Lock         | Brushed Stainless  |
| UV6280PS | Double Door Lock         | Polished Stainless |

Minimum order: 1 each. Finishes can be combined for quantity pricing.

#### **CRL UV Bolt Locks** for Double Doors





 For Large and Small **Double Glass Doors** 



**CAT. NO. UV6258** 3/8" (10 mm) Diameter Bolt Lock

CRL's stainless steel UV Bolt Locks for double glass doors are easily installed and ke