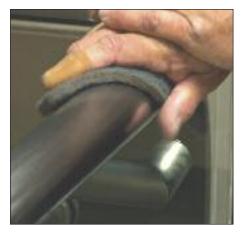

#### **Description**

Non-acetic neutral cure, low odor, 100% medium modulus silicone sealant that cures to a tough, flexible rubber. AAMA Approved, 12 month shelf life, and 20 year limited warranty. Qualifies for the LEED® (Leadership in Energy and Environmental Design) Green Building Rating System™credit. Non-corrosive in contact with metals, and glazing I.G. units.

#### Basic Uses

Designed for joining most building materials including a variety of structural materials: glass, aluminum, stainless steel, ceramic, most reflective-coated glass, wood, and plastics. Seals curtainwall joints; vinyl, steel and aluminum windows; and skylights. Ideal for many in-house production applications. Suitable for alkaline materials such as mortar and cement. Non-corrosive to most building materials including insulating glass. Indoor uses include bathtubs, showers, and sanitary installations. Capable of ± 25% joint movement in a well-designed joint. Can be applied at outdoor temperatures as low as -20°F (-29°C) to +100°F (38°C), and withstands extreme temperatures after full cure from -65°F (-54°C) to +400°F (204°C).

#### Limitations

Not suitable for painting. Paint films bridge the sealant, but do not adhere to the silicone. Not recommended for structural glazing, concrete and stone expansion joints, horizontal decks, patios, driveway or terrace joints where abrasion is possible, food contact, potable water applications or mirrors. Neutral cure sealant cure byproducts may cause stress cracking or surface crazing of polycarbonate sheet under certain conditions. Check cartridge label and Specification Data Sheet for additional limitations.