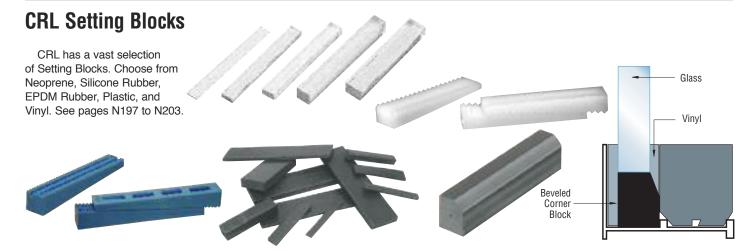

# Sealants and Glazing Products

Pages N101 to N204

- Acrylic SealantsGlazing Tapes
- Backer Rod
- Butyl Sealants
- Glazing Gaskets
- Polyurethane Sealants
- Putties
- Setting Blocks

- Shims
- Silicone **Sealants**