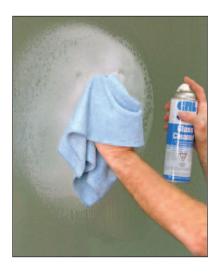

35015

#### **CRL Paper Towel Dispenser**



- Holds Wypall® K35015 Jumbo Rolls
- Perfect for Workbench, Floor, or Wall





Shown with Cat. No. K35015 X50 Paper Towels (sold separately).

Cleaning glass prior to applying UV adhesives or cleaning up excess adhesive means you need plenty of paper towels close at hand. The 80595 Floor/Bench Dispenser has detachable legs so it can also be used on a table top or work bench. Use the wall mount model to mount jumbo rolls of paper towels right next to your work station.

| CAT. NO. | DESCRIPTION           |
|----------|-----------------------|
| 80595    | Floor/Bench Dispenser |
| 80579    | Wall Mount Dispenser  |

#### **CRL Micro Fiber Wipes**

- Super-Soft, Large 16" x 16" (406 x 406 mm) **Size Wipes**
- Can Be Used **Hundreds** of Times





CRL Micro Fiber Wipes have thousands of microscopic fibers that trap dirt and grime to increase cleaning effectiveness and reduce cleaning and drying times. Our large 16" x 16" (406 x 406 mm) size takes on big cleaning jobs, and when you're done you can simply machine-wash them (without fabric softener). Packed two wipes per poly bag with a hanger hook so you can also offer them for resale to your customers. Minimum order is one pack.

CAT. NO. MFW2

#### **CRL Lint Free Glass Wipes**

• Use for Cleaning and **Removing Excess Adhesive** 



• Strong, 4-Ply White Paper Wipes



Minimum order: 1 each





CAT. NO. BX15 Box of 150 Wipes

CAT. NO. 1550 Case of 900 Wipes (Six BX15 Boxes)

CAT. NO. K73900

Extra-tough CRL Lint Free Glass Wipes bring the absorbing power you need in a lighter we