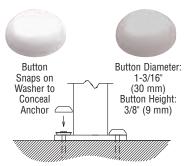

icing.

#### **FLAT TYPE COVERS**

CAT. NO

SC81F50

SC91F40

**CHROME** 

CAT. NO.

SC80F50

SC90F40



CAT. NO.

SC82F50

SC92F40



|                   |   |                          | TENER<br>TYPE |
|-------------------|---|--------------------------|---------------|
| 6-8<br>10-12-1/4" | , | 1/8"-5/32"<br>3/16"-1/4" |               |

Minimum order: 100 each. All Snap Caps can be combined for quantity pricing.

#### CRL Color Match Bolt Cover Buttons

- Snap-On Fit
- Eight Standard Colors

CRL Color Match Bolt Cover Buttons are designed to cover up exposed Concrete Anchors and Lag Bolts on Vertical Post Base Plates. Plastic Buttons snap over Cat. No. WSHR1 Stainless Steel Washers to create a finished look (see right).



Minimum order: 50 each Must be ordered in increments of 50.





#### CRL Stainless Steel Button Washer

 Sleek Design Allows Bolt Cover Buttons to Snap **Over the Stainless Steel Washer** 

1" (25 mm) diameter Stainless Steel Washer with a 7/16" (11 mm) hole. Designed to accept CRL Color Match Bolt Cover Buttons (see left).







| CAT. NO. | DIAMETER   | HOLE          | THICKNESS   |
|----------|------------|---------------|-------------|
| WSHR1    | 1" (25 mm) | 7/16" (11 mm) | 1/8" (3 mm) |

Minimum order: 50 each, Must be ordered in increments of 50

## **CRL Mirror Grommets With Chrome Caps**

- Chrome Cap Hides Screw Heads When **Hanging Mirrors**
- Sold in Packs of 100 Sets

CRL Mirror Grommets With Chrome Caps hold mirrors fastened to substrates in any position - even overhead. The grommet base fits into the drilled 5/16" (8 mm) hole in the