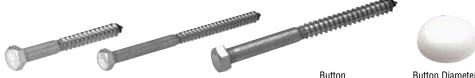

load capacity by the thread undercutting the base material. Up to 40 ft/lbs of torque can be applied in 4000 psi concrete to achieve maximum clamping torque. Concrete Screw Anchors are manufactured from heat treated carbon steel, and are bright zinc plated with a chromate treatment.

 CAT. NO.
 DESCRIPTION

 WBA14X3
 1/4" x 3" (6.3 x 76.2 mm) Concrete Screw Anchor Washer for WBA14X3 Screw Washer for WBA14X3 Screw WBA38X4

 WBA38X4
 3/8" x 4" (9.5 x 101.6 mm) Concrete Screw Anchor Washer for WBA38X4 Screw WBA12X4

 1/2" x 4" (12.7 x 101.6 mm) Concrete Screw Anchor

Minimum order: 50 each. Must be ordered in increments of 50. \*Must be used with Concrete Screw Anchors to achieve the required attachment strength of the Base Shoe to the concrete.

#### **CRL Lag Bolts**

#### Stainless Steel



CRL Stainless Steel Lag Bolts are perfect for attaching Post Railings to a wooden deck.

| CAT. NO. | THREAD SIZE                                      | LENGTH                                           |
|----------|--------------------------------------------------|--------------------------------------------------|
| LB600    | 3/8" (9.5 mm)<br>3/8" (9.5 mm)<br>1/2" (12.7 mm) | 3-1/2" (89 mm)<br>6" (152.4 mm)<br>6" (152.4 mm) |

Minimum order: 20 each. Must be ordered in increments of 20. Can be combined for quantity pricing



Use BTN1 Buttons and WSHR1 Washers for a finished look. See page N312.



#### CRL Stainless Steel Concrete Anchors

• All Stainless Steel



CAT. NO. CA1222



CAT. NO. CA325

CRL Stainless Steel Concrete Anchors are ideal for attaching partition posts or hand