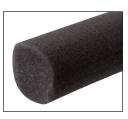

l old sealant or filler must be removed. Wire brushing and air blasting are very effective in removing residue from old materials. If an air compressor is used, it must be equipped with traps for the removal of oil and moisture.

After measuring the joint size and choosing the applicable Backer Rod, install the Backer Rod at the depth recommended by the sealant manufacturer. The depth that the rod is inserted into the joint should allow the sealant to form a "hourglass" shape. This is the optimum shape factor for prolonging the service life of the sealant. The Backer Rod must be installed with a blunt tool or roller. The CRL Backer Rod Insert Tool Set, Cat. No. T607CU605, or the CRL Backer Rod Roller, Cat. No. SBRR, are designed specifically for the smooth installation of backer rod.











#### 100' (30.5 M) ROLLS

| CAT. NO.  | ROD DIAMETER   | ROLL LENGTH   |
|-----------|----------------|---------------|
| BOCBR58C  | 5/8" (16 mm)   | 100' (30.5 m) |
| BOCBR78C  | 7/8" (22 mm)   | 100' (30.5 m) |
| BOCBR118C | 1-1/8" (28 mm) | 100' (30.5 m) |
| BOCBR112C | 1-1/2" (38 mm) | 100' (30.5 m) |

Minimum order: 1 roll. Sizes can be combined for quantity pricing

#### **BULK CASES**

| CAT. NO. | ROD DIAMETER   | CASE LENGTH   |
|----------|----------------|---------------|
| B0CBR58  | 5/8" (16 mm)   | 1400' (426 m) |
| BOCBR78  | 7/8" (22 mm)   | 900' (274 m)  |
| BOCBR118 | 1-1/8" (28 mm) | 350' (107 m)  |
| BOCBR112 | 1-1/2" (38 mm) | 200' (61 m)   |
| BOCBR2   | 2" (51 mm)     | 100' (30.5 m) |

Minimum order: 1 case. Sizes can be combined for quantity pricing.



# CR