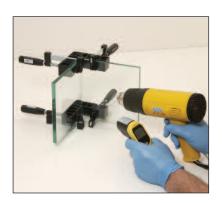

element. Double insulated 110V AC tool features a unique impact resistant heating element. Minimum order is one each.

**CAT. NO. UV8978** 

#### **CRL Non-Contact Thermometer**

- Monitors Glass Temperature While Heating for Optimum Bond Results
- Built-In Laser Pointer
- Digital Display Switches Easily From Fahrenheit to Celsius

Now you can easily confirm the temperature of your bonding materials with the CRL Non-Contact Thermometer. No more guessing or risking burns with a touch test. This tool will tell you via digital display when your bonding components reach the 140 to 160°F (60 to 71°C) preheat stage required for a permanent bond. Easy one button control for switching between Fahrenheit and Celsius readings. Powered by two AAA batteries (included). Minimum order is one each.







**CAT. NO. UV1575** 



C.R. LAURENCE COMPANY

#### CRL Kimberly-Clark® WypAll® **X50 Paper Towels**



- 1100 Sheets Per Roll
- Perforated for Easy Tear-Off



These WypAll® X50 Paper Towels are perfect for cleaning glass prior to UV adhesive application, as well as for cleaning up excess adhesive that has oozed out around parts being bonded. The perforated sheets make removal easy with only one hand when used with our Paper Towel Dispensers, keeping your other hand free to hold the glass parts you are working on.

Largest and most economical towel we sell. Packed one roll per case. Each roll contains 1100 each 9-3/4" x 13-3/8" (248 x 340 mm) towels. Minimum order is one roll.

CAT. NO. K35015

#### **CRL Paper Towel Dispenser**



- Holds Wypall® K35015 Jumbo Rolls
- Perfect for Workbe