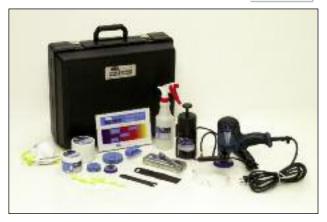

gral belt clip.

The 2", 3" and 4" (51, 76, and 102 mm) Polishing Pads attach to the appropriate Backer Pads using an aggressive Velcro fastener system, while the 6" (152 mm) Pads attach using a Pressure Sensitive Adhesive system.

The complete SRS1 Glass Scratch Removal Kit includes: 110V AC 4500 RPM Polisher, .55 lbs (.250 kg) of Polishing Compound, one 2" (51 mm) Backer Pad, one package of 2" (51 mm) Polishing Disks, one 3" (76 mm) Backer Pad, one package of 3" (76 mm) Polishing Disks, one Pressurized Water Feed Attachment, one Inspection Light / IR Thermometer, Safety Glasses, two Respirator Masks, one Mixing Container, one Spatula, one Wrench, one Manual Spray Bottle, Ear Plugs, one Cleaning Brush, one detailed Training and Use Manual, and one foam padded lockable Carrying Case.











### **COMPLETE KIT AND INDIVIDUAL COMPONENTS**

| DESCRIPTION                                     |
|-------------------------------------------------|
| Complete Scratch Removal Kit, 110 Volt AC       |
| Complete Scratch Removal Kit, 220 Volt AC, 50Hz |
| Polishing Compound, 0.55 lbs (.250 kg), 2/pk    |
| 2" (51 mm) Velcro Back Polishing Disks, 3/pkg   |
| 3" (76 mm) Velcro Back Polishing Disks, 3/pkg   |
| 4" (102 mm) Velcro Back Polishing Disks, 3/pkg  |
| 6" (152 mm) PSA Back Polishing Disks, 3/pkg     |
| 2" (51 mm) Velcro Backer Pad                    |
| 3" (76 mm) Velcro Backer Pad                    |
| 4" (102 mm) Velcro Backer Pad                   |
| 6" (152 mm) PSA Backer Pad                      |
|                                                 |

Minimum order: 1