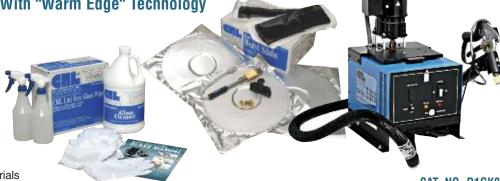

ces overall window heat loss. This flexible spacer also accommodates glass bowing and thermal movement. Excellent sound insulation properties add to the list of Super Spacer's attributes. Finally, there is no adsorbent to add because there is a high quantity of 3A molecular sieve already inside of Super Spacer's quality silicone foam.

The Kit also comes with a CRL SS96 Hot Melt Butyl Dispensing Machine, which is the fastest way to produce Insulating Glass units. We include 96 pounds of CRL520LB Butyl, which is the only butyl recommended for use in this machine. The SS96 features an all-mechanical system which doesn't use any air, so there is less down time and more production. The 8' (2.4 m) dispensing hose heats from 350°-450°F (177°-232°C), delivering the butyl at optimum temperature.



KIT NO. D1GK88 INCLUDES:

CAT. NO. D1GK88

| CAT. NO. | DESCRIPTION                                  | QUANTITY           |
|----------|----------------------------------------------|--------------------|
| SS96     | Hot Melt Butyl Extruder Machine              | 1 Each             |
| CRL520LB | Hot Melt Butyl Slabs                         | 96 lbs. (43.5 kg)  |
| SS1466   | 1/4" (6.3 mm) Super Spacer® 66' (20 m) roll  | 8 Rolls            |
| SS3866   | 3/8" (9.5 mm) Super Spacer® 66' (20 m) roll  | 4 Rolls            |
| SS1266   | 1/2" (12.7 mm) Super Spacer® 66' (20 m) roll | 8 Rolls            |
| SSHN     | Super Spacer® Hand Notcher                   | 1 Each             |
| 1550     | Lint Free Wipes                              | 1 Case (900 Wipes) |
| 695      | Concentrated