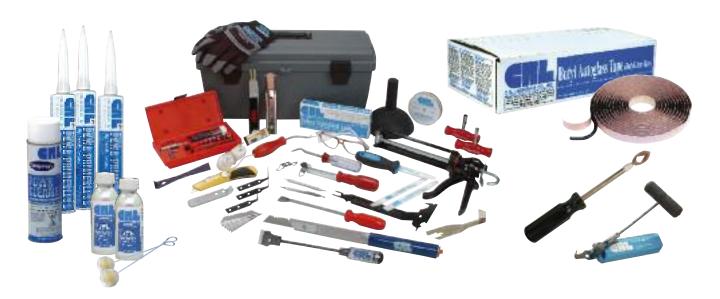

# Glass Bonding Tools and Supplies

Pages N389 to N444

- Basic and Professional Starter Kits
- Curing Lamps
- Fixation Devices

- Glass Furniture Hardware
- Glass Prep Tools and Supplies
- Ultraviolet Cure Adhesives