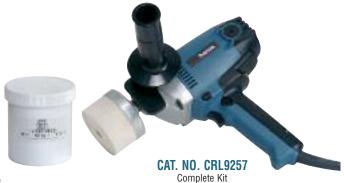

ation on Mirrors or Glass of Any Kind
- Well Balanced for Smooth Action

The CRL Scratch Polishing Kit is designed to meet the demand for a low-priced, lightweight, portable tool capable of removing light surface scratches. It also can be used to polish out rubs, fine lines, stains, and discolorations on mirrors or glass of any kind. This tool can also be used as a sander by using a backup pad and sanding discs. Operates on 110V AC.

The CRL Scratch Polisher will remove light scratches and water deposits from glass. Generally, if you run your fingernail over the scratch and it catches, the scratch is too deep to be removed with this polisher. However, light scratches, windshield wiper rubs, and some water deposits can be removed by following these instructions. Minimum order is one each.



### INCLUDED IN THE CRL9257 KIT:

- Cat. No. PV7001C Makita® 7" (178 mm) Vertical Polisher with Variable Speed (600 – 2,000 RPM)
- Rubber Back-Up Pad
- Spanner Wrench
- Side Handle
- Cat. No. 5702 Polishing Head 3" x 1-1/2" (76 x 38 mm) All Wool Felt Pad
- · Cat. No. C0301 Cerium Oxide (One Pound / 454g)

## Somaca/CRL Glass Polisher and Scratch Remover

- Excellent for Manual Bevel Finishing
- Large Felt Wheel is Suitable for Auto Glass Work
- Available for Purchase or Lease

Somaca/CRL's Model No. 37 Glass Polisher is widely used in the glass industry for manual polishing and for the removal of scratches. A polishing compound such as cerium oxide, used on the felt wheel, will also produce a brilliant finish on edges, especially bevels, and will remove hairline scratches while maintaini