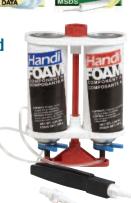

es its original volume. Use Handi-Foam® as a fill to stop air infiltration from cracks, gaps, holes, etc. Use for gaps less than 3" (76 mm) and in bead applications. Requires moisture to cure, becomes tack-free in 10 minutes, and cures in 12 to 24 hours. Net weight: 29 oz. (822 g). Minimum order is one each. 12 per case.



CAT. NO. FOMO3

# CRL Handi-Foam® II Kit

- Yields 1 Cubic Foot
- One Time Use Per Kit
- Portable and Self-Contained

CRL Handi-Foam® II is a totally portable system used for the application of polyurethane foam for sealing and insulation jobs. Portable kit includes the dispensing hose and nozzles. The dispensing guns all have a metering system to control the flow and spray. reducing waste and over spray. Yield: 1 cubic foot (12 board feet). Minimum order is one each.



CAT. NO. FOM012

### **CRL Handi-Foam® II Kit**

- **Foam**
- Reduces Vibration and Noise
- Yields 8.75 **Cubic Feet**



CRL Handi-Foam® II is a totally portable system used for the application of polyurethane foam for sealing and insulation jobs. Each portable kit includes the dispensing hose and nozzles. The dispensing guns all have a metering system to control the flow and spray, reducing waste and over spray. Yield: 8.75 cubic feet (105 board feet). Minimum order is one each.

**CAT. NO. FOM0875** 

# CRL Handi-Foam® II Kit

- Yields 50 **Cubic Feet**
- Insulates and Soundproofs





CRL Handi-Foam® II is a totally portable system used for the application of polyurethane foam for sealing and insulation jobs. Portable kit includes the dispensing hose and nozzles. The dispensing guns