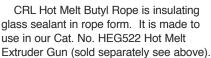

t uniform flow without pulsing or air gaps, and a quick-refilling capacity to reduce your down time.

The conical design within the sealant chamber allows trapped air to bleed backward to maintain a uniform material flow. By attaching the optional Cat. No. RH522 CRL Butyl Rope Holder (not included), this unit will hold one roll of CRL Hot Melt Butyl Rope.

Variable temperature setting from 200° to 400°F (93° to 204°C) with the 610 Watt heater. The Gun weighs only 11 pounds (5 kg) for easy maneuverability.

CAT. NO.

DESCRIPTION

HEG522

Hot Melt Extruder Gun

RH522

Optional Butyl Rope Holder

Minimum order: 1 each.







Variable Temperature Settings

Hot Melt Butyl Rope Holder (Optional Accessory)

### **CRL Hot Melt Butyl Rope**

 Rope Form for Use in CRL HEG522 Hot Melt Extruder Gun





| CAT. NO | . PACKAGING                                             | ROLLS/CASE |
|---------|---------------------------------------------------------|------------|
| N415    | 4.5 lbs. (2 kg) Rolls, Approximately 551' (16.8 m) Long | 8          |

Minimum order: 1 roll.

# CRL Hot Melt Butyl in Cartridges

 For Use With Thermal Extruder Guns



This is our one-part cross-link CRL Hot Melt Butyl Insulating Glass sealant in 11 ounce (325 ml) metal cartridges for use with thermal extruder guns. 100% solids content features low moisture vapor transfer rate, excellent adhesion to glass and metal, low shrinkage, high performance under all weather conditions. The sealant cools within five to 10 minutes to form a strong resilient seal. Cartridges require pre-heating prior to application.