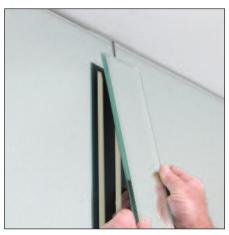

### **Sealing Glass Butt Joints**

Glass butt joints; specialty glass assemblies.