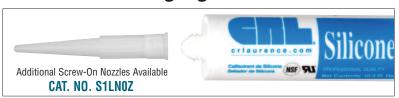

#### Screw-On Nozzles

All CRL Silicone Sealant cartridges are packed with innovative Screw-On Nozzles, offering you a greater yield per tube. They are 4" (102 mm) long, and tapered so you can trim the nozzle to exactly the bead size you need. To order additional nozzles, specify Cat. No. S1LN0Z (see page N220).