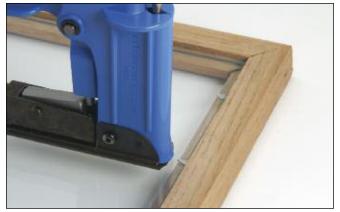

# Application and Removal Tools Pages N205 to N252

- Adhesives and Dispensers
- Caulking Guns and Tools
- Glazing Clips and Points

- Knives and Blades
- Putty Knives and Tools
- Sealant Removal Tools