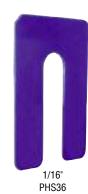

8" (3.2 mm)  | 3-1/2" (89 mm) | 1-1/2" (38 mm)  | 9/16" (14 mm) | 100 or 1,000  |
| PHS14    | Black | 1/4" (6.4 mm)  | 3-1/2" (89 mm) | 1-1/2" (38 mm)  | 9/16" (14 mm) | 100 or 1,000  |

Minimum order: 100 shims. Must order in increments of 100. Sizes can be combined for quantity pricing.

**GRL** 

### **CRL Jumbo Size Plastic Horseshoe Shims**

- Larger 3" x 4" (76 x 102 mm) Size
- Color Coded for Convenience

CRL Jumbo Size Plastic Horseshoe Shims are preferred for use in curtainwall construction and other installations requiring the leveling of larger members. These high-impact styrene shims are molded to a jumbo 3" x 4" (76 x 102 mm) size in standard thicknesses of 1/16", 1/8", and 1/4" (1.6, 3.2, and 6.3 mm). Precisely sized and balanced for vertical and horizontal installation.











| CAT. NO. | COLOR | THICKNESS (T)  | LENGTH (L)  | WIDTH (W)  | SLOT (S)         | QTY/CONTAINER |
|----------|-------|----------------|-------------|------------|------------------|---------------|
| PHS36    | Blue  | 1/16" (1.6 mm) | 4" (102 mm) | 3" (76 mm) | 13/16" (20.6 mm) | 100 or 500    |
| PHS38    | Red   | 1/8" (3.2 mm)  | 4" (102 mm) | 3" (76 mm) | 13/16" (20.6 mm) | 100 or 500    |
| PHS34    | Black | 1/4" (6.3 mm)  | 4" (102 mm) | 3" (76 mm) | 13/16" (20.6 mm) | 250           |

PHS36 and PHS38 Minimum order: 100 each. Must order in increments of 100. PHS34 Minimum order: 250 each. Must order in increments of 250. Sizes can be combined for quantity pricing.

### CRL Clear Plastic Horseshoe Shims

- Clear Color Hides Shim
- Available in Three Thicknesses



CRL Clea