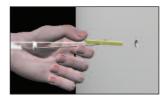

Under stringent conditions, our Vacuum Lifters were set up in an Instron Tensile Test Machine using a specially designed rig to secure the Vacuum Lifter and a glass plate. Load was then applied at a constant rate until a failure took place well above our noted lifting capacities.