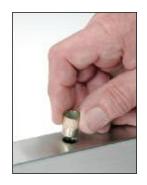

|
| AAT202420  | 1/4"-20          |
| AAT202518  | 5/16"-18         |



Minimum order: 1 each

#### **How Rivet-Nuts Work**



CRL Rivet-Nuts enable you to fasten Glass Clamps, Clips or any other fastener requiring threads into a hollow metal round post or square tube which may be too thin for tapped threads. After installation, CRL Rivet-Nuts provide a permanent, captive thread that resists high loads, and will not rotate when a screw or bolt is inserted. No special preparation aside from a drilled or punched hole is required. Installation is made easy with the CRL Cat. No. 34604 Heavy-Duty Thread Insert Tool shown below. The appropriate sized Mandrel is required to set each Rivet-Nut size.



First, drill the appropriate size hole for the Rivet-Nut into your round post or square tube



Second, insert the Rivet-Nut into your round post or square tube until the collar on the Rivet-Nut is against the post or tube wall



Third compress the Rivet-Nut by using the CRL Cat. No. 34604 Heavy-Duty Thread Insert



Lastly, insert the screw or holt into the Rivet-Nut and tighten

### **CRL Rivet-Nuts and Stainless Steel Socket Head Cap Bolts**

CRL Rivet-Nuts can be used to secure Fixed Glass and Swivel Hinge Fittings in Partition Post and Sneeze Guard Tubing. Simply drill the appropriate size hole, insert Rivet-Nut and compress it. Stainless Steel Socket Head Cap Bolts provide durability in exterior applications.

| CAT. NO.         | DESCRIPTION                                                                    | REQUIRED HOLE                    |
|------------------|----------