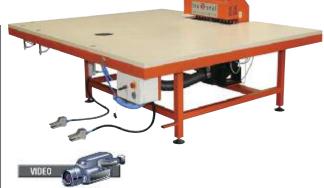

# C.R. Laurence of Australia Pty Ltd.

- Manufacturers of Quality Vacuum Lifters
- State-of-the-Art Machinery in a 54,000 Square Foot Facility in Melbourne, Australia
- Lifters Meet CE Conformance

Quality assurance at the highest level is maintained during all phases of CRL Manufactured Vacuum Lifters. Based on the independent laboratory testing at Advanced Technology Testing and Research in Springvale, Victoria, Australia.

Under stringent conditions, our Vacuum Lifters were set up in an Instron Tensile Test Machine using a specially designed rig to secure the Vacuum Lifter and a glass plate. Load was then applied at a constant rate until a failure took place well above our noted lifting capacities.