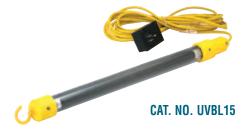

The CRL Single Tube UV Curing Lamp is easily moved from position to position due to its lightweight and long 30' (9.1 m) electrical cord. The 365 nm output is ideal for curing all CRL UV Bonding Adhesives for glass-to-glass and glass-to-metal applications. The 17-1/2" (444 mm) irradiation length will cure seams up to that length. You can add more lamps end-to-end for longer lengths.

The on/off switch is conveniently located at the hand held end of the lamp. The fluorescent bulb is protected by a heavy-duty acrylic tube, and has a light shield around the back side. A hanging hook is built in for temporary mounting positions.

CAT. NO.

UVBL15 Single Tube 15 Watt UV Curing Lamp 110 Volts 60Hz **UVBL15BULB** Replacement Bulb for 15 Watt Single Tube UV Curing Lamp

Minimum order: 1 each





#### CRL Double Tube UV Curing Lamp

- Cures All CRL UV Bonding Adhesives
- 17-1/2" (444 mm) Irradiation Length
- Fully Enclosed, Filtered Housing

The CRL Double Tube UV Curing Lamp delivers 25 watts of curing power via two 18" (457 mm) fluorescent UV bulbs providing 17-1/2" (444 mm) of irradiation. This 230 volt lamp is fully enclosed and filtered to control and focus UVA radiation on the bonding joint. The 365 nm output is tuned to quickly cure all CRL UV Adhesives. Includes convenience of body mounted on/off switch and handle.

This powerful and durable tool with its 230 volt, 50 cycle wiring is CE approved for the European Market. NOTE: For sale in Europe only.







| CAT. NO.       | DESCRIPTION                                        |
|----------------|--------------------------