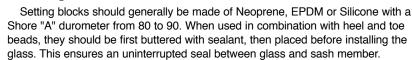

nt contact above the band is recommended. Tool and finish the sealant with a Tooling Spatula or Stick Tool as required. Do not use liquid tooling aids such as water, soap, or alcohol (such as IPA). These materials may interfere with sealant cure and adhesion, and may create aesthetic issues. (See our Technical Article "Surface Preparation and Proper Application" on pages N153-N155 for additional information.)

## **Achieve Positive Contact**

When applying a heel bead, lap onto the glass a minimum of 3/16" (5 mm), and make certain of positive contact with the sash. When applying a toe bead, whether continuous or a corner seal, make certain it is large enough to contact both the glass and sash. The proper sequence is to install the sealant prior to glass placement.

### **Setting Blocks**



As a general rule, setting blocks should be centered at quarter points. However, they can also be moved out to eighth points, or to a point 6" (152 mm) from the edge of the glass to the end of the setting block, whichever is greater.

Setting block widths should be 1/16" (1.6 mm) less than the full rabbet width, and high enough to provide the recommended minimum bite and minimum edge clearance for the glass. Length of setting blocks should not be less than 2" (51 mm).

## **Surface Preparation**

The key to good sealant adhesion is a clean surface. Clean the sash surface and glass edge just prior to glazing with proper cleaning solvents. Non-porous surfaces must be cleaned with a solvent before the sealant is applied. The solvent used will depend on the type of dirt or oil to be removed