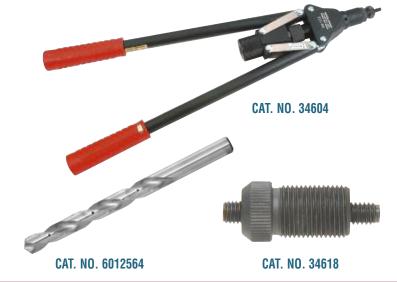

Mandrel and Nosepiece are sold separately. Works well with our Cat. No. RN1420 and Cat. No. ZRNUT Rivet-Nuts (see above). High Speed 25/64" Drill Bit is made of steel for tough drilling applications. Overall length is 5-1/8" (130 mm)

| CAT. NO.                  | DESCRIPTION                                                                                                  |
|---------------------------|--------------------------------------------------------------------------------------------------------------|
| 34604<br>34618<br>6012564 | Heavy-Duty Thread Insert Tool<br>5/16"-18 Mandrel and Nosepiece<br>25/64" Drill Bit for 5/16" -18 Rivet-Nuts |
| Minimum order: 1 each.    |                                                                                                              |



C.R. LAURENCE COMPANY

#### **CRL Screw Eves**

- Plated to Resist Corrosion
- Available in Eight Sizes



CRL's Screw Eyes come in an assortment of sizes to accommodate light to heavy hanger wire. All are plated to resist corrosion, and have sharp threaded points for easy tapping into wood frames.

| CAT. NO. | EYELET I.D.     | LENGTH         | QTY/B0X |
|----------|-----------------|----------------|---------|
| 21712    | 1/8" (3.2 mm)   | 15/32" (12 mm) | 200     |
| 21612    | 9/64" (3.6 mm)  | 1/2" (13 mm)   | 200     |
| 21512    | 9/64" (3.6 mm)  | 5/8" (16 mm)   | 200     |
| 21412    | 5/32" (4 mm)    | 5/8" (16 mm)   | 200     |
| 21312    | 11/64" (4.4 mm) | 11/16" (17 mm) | 200     |
| 21212    | 3/16" (4.8 mm)  | 3/4" (19 mm)   | 200     |
| 21112    | 13/64" (5.2 mm) | 15