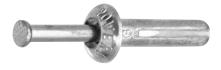

# Adhesives, Tapes, and Fasteners Pages N253 to N332

- Adhesive Tapes
- Adhesives and Cements
- Anchors
- Insert Fasteners
- Mirror Mastics

- Railing Fasteners
- Rivets
- Screws, Washers, Nuts, and Bolts
- Specialty Tapes