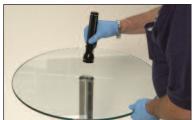

t adhesion to glass, metal and some thermoplastics. Ideal for making all glass showcases, glass shelves, furniture, etc. The adhesive cures within seconds upon exposure to UV light from a curing lamp to form a transparent bond. This product is cured when exposed to UV radiation of 365nm. The speed of cure will depend on the UV intensity as measured at the product surface, as well as the coating depth. UV349 has an outstanding ability to cure through large gaps and to cure to a hard, dry surface that is water clear. CRL Loctite® 20162 Cleaner and Degreaser is offered for optimum glass preparation, and removal of dirt and grease.

#### **COVERAGE:**

Approximate coverage of a 1.69 fl. oz. bottle: 1/16" (1.6 mm) bead - 1,000 linear inches (25 m) 1/8" (3 mm) bead - 250 linear inches (6.3 m).



SPEC. DATA





**CAT. NO. UV349 LIV** Adhesive

CAT. NO. 20162\* Cleaner/Degreaser

| CAT. NO. | DESCRIPTION           | CONTENTS             |
|----------|-----------------------|----------------------|
| UV349    | UV Clear Adhesive     | 1.69 Fl. Oz. (50 ml) |
| UV34990  | UV Clear Adhesive     | 33.8 Fl. Oz. (1 l)   |
| 20162    | Cleaner and Degreaser | 16 Fl. Oz. (473 ml)  |

Minimum order: 1 each. \*Loctite Cleaner and Degreaser cannot be shipped via air freight.

#### CRL Loctite Minute Bond Adhesive and Primer

- Joins Glass-to-Metal Without a UV Lamp
- Clear Color Makes it an Excellent All **Purpose Adhesive**
- Superior Holding Strength Up to 3000 psi
- Four Kit Sizes Including Single **Application Size**







CRL Loctite® Minute Bond Adhesive permanently bonds non-porous m