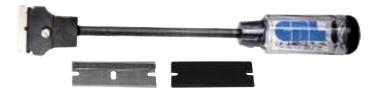

for tough scraping jobs. Packed 100 per box. Minimum order is 100 each.





CAT. NO. KKB12

#### **CRL Plastic Razor Blades**



CAT. NO. CP866088 Single Edge Blades

 Single or Double **Edge Styles** 



CAT. NO. CRL3000 Double Edge Blades

These CRL Plastic Razor Blades won't harm plastic coated windows or other hard surfaces that can be scratched or marred by metal razor blades. They are also useful for working on painted surfaces or chrome, and for removing decals, pin striping, or window tint film. The new Double Edge Blade has very thin, yet stiff edges for delicate scraping jobs. Choose from single edge or double edge versions to fit your razor blade scraper (see opposite page). Both are sold 100 per package. Minimum order is one package.



# CRL Heavy-Duty Razor Blade Scrapers



The overall length of this Scraper is 11" (279 mm). It comes with one steel and one plastic razor blade in the hollow handle. Blade is secured by a single set screw. Minimum order is one each.

CAT. NO. CRL761

- Perfect for Scraping or Sticker Removal
- Holds Both Metal and Plastic Razor Blades



The overall length is 11" (279 mm). It comes with one steel and one plastic razor blade in the hollow handle. Spring clamp holds blades securely and makes changing easy. Minimum order is one each.

CAT. NO. L52000

#### **CRL Safety Razor Blade Holder and Window Scraper**

#### Safely Holds All Single Edge Razor Blades

For a safe and simple way to hold single edge razor blades try our Safety Razor Blade Holder and Window Scraper. Instantly expose or conceal the blade with a simple thumb lock.