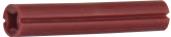

(25.4 mm)   |
| CPA516   | 14 - 16    | 3/16" (8 mm) | 1-3/8" (35 mm) |

Minimum order: 100 each. Must order in increments of 100. Sizes can be combined for quantity pricing.



#### CRL Hi-Red Plastic Anchors

- Use in Concrete, Block, Brick, and Stone
- Use With Wood or Sheet Metal Screws
- Superior Design-Won't Slip or Turn in Drilled Hole

screws or nails in any drillable material. They are dependable, easy to use, and offer many advantages that assure better installations. They take a smaller hole, and the screw cuts its own perfect threads. They will not slip or turn as the screw is inserted, and are unaffected by corrosion, moisture or weather. They're usable indoors or out, and are available in four standard sizes. Other sizes of Hi-Red Anchors are available on special order.







CAT. NO. HR12X1

CAT. NO. HR12X112



CAT. NO. HR16X1



CAT. NO. HR16X112

| CAT. NO. | SCREW SIZE   | DRILL HOLE   | LENGTH           |
|----------|--------------|--------------|------------------|
| HR12X1   | 8 - 10 - 12  | 1/4" (6 mm)  | 1" (25.4 mm)     |
| HR12X112 | 8 - 10 - 12  | 1/4" (6 mm)  | 1-1/2" (38.1 mm) |
| HR16X1   | 12 - 14 - 16 | 5/16" (8 mm) | 1" (25.4 mm)     |
| HR16X112 | 12 - 14 - 16 | 5/16" (8 mm) | 1-1/2" (38.1 mm) |

#### **CRL Expanding Plastic Anchors**

Use in Concrete, Block, Brick, and Stone

Minimum order: 100 each. Must be ordered in increments of 100. Sizes can be combined for quantity pricing.

- Use With Wood or Sheet Metal Screws
- Size Color Coding
- Nine Different Sizes for Screws From #4 to #16

These popular CRL Expanding Plastic Anchors give yo