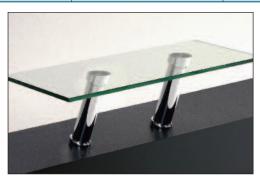

wel bars, metal standoff bases, glass shelves, showcases, glass sculptures.                 | Glass-to-glass, glass-to-<br>metal (steel, aluminum,<br>stainless steel), glass to<br>many plastics.                                                          | Cool, dry, dark location (without UV radiation). |
| LOCTITE®<br>IMPRUV™ | Apply prior to glass assembly.                                                                                        | Shower enclosure glass knobs and metal towel bars, metal standoff bases, glass shelves, showcases, glass sculptures.                 | Glass-to-glass, glass-to-<br>metal.                                                                                                                           | Cool, dry, dark location (without UV radiation). |









C.K. LAUKENCE CUMPAI



#### **CRL UV Adhesive Dispensing Needles**

- Eight Needle Sizes to Fit All UV Adhesive Applications
- Color Coded for Quick, Accurate Selection
- Sold Individually or in a Cost-Saving Set

Working with UV adhesives requires precise control of the volume used for each application. CRL's choice of eight different orifice diameters will help you select just the right size Dispensing Needle for the job. Cat. No. UVA1 Needle Adapters fit all our standard size bottles (except 1 liter). Bottle caps stay clean and may be re-used to seal the bottle for storage. Use Cat. No. UV100G Empty Bottle when buying bulk size 1000g bottles for easier handling and dispensing.



|          |          | À        |          |          |
|----------|----------|----------|----------|-