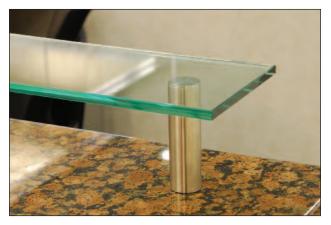

s fabrication time and expense. Use the Adapters to install glass signage using standoff bases, knobs for glass door cabinets or showers, towel bars or handles without drilling holes. Quickly and easily mount hardware in either new construction or existing installations using CRL's large selection of compatible hardware and UV adhesives, curing lamps, fixation devices, and cleaning supplies.

UV Adapters are available in six different diameters and three thread sizes to accommodate almost any requirement. UV Adapters have a bonding plate thickness of 1/16" (1.6 mm). For additional information regarding hardware that can be used with our UV Adapter, contact CRL Glass and Glazing Technical Sales.



Standoffs with an adapter on either end for building glass shelving units without drilling.















Affix knobs and handles to glass doors without drilling.

| CAT. NO.  | DIAMETER          | THREAD SIZE  |
|-----------|-------------------|--------------|
| UV34ADP   | 3/4" (19 mm)      | 1/4"-20 UNC  |
| UV1ADP    | 1" (25.4 mm)      | 1/4"-20 UNC  |
| UV1316ADP | 1-3/16" (30.2 mm) | 1/4"-20 UNC  |
| UV114ADP  | 1-1/4" (31.8 mm)  | 5/16"-18 UNC |
| UV112ADP  | 1-1/2" (38.1 mm)  | 3/8"-16 UNC  |
| UV2ADP    | 2" (50.8 mm)      | 3/8"-16 UNC  |

Minimum order: 1 each. Sizes can be combined for quantity pricing.

GRL

# CRL UV Magnetic Latches for 'All-Glass' Cabinets



- Designed for 'All-Glass' Cabinets
- Available for Single and Double Glass Doors



CRL's UV Magnetic Latches are perfect for keeping glass cabinet doors closed if there is no door lock. The Latches are fabr