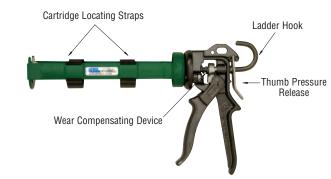

d trigger. Perfect for dispensing low to high viscosity materials. Strap frame rotates to move the nozzle tip where needed.

The spring release plunger lets you load and dispense quickly and easily, and releases pressure on the plunger to prevent sealant run-on. A special feature of this gun is the Wear Compensating Device that minimizes wear on the applicator by automatically taking up the slack to provide total trigger action from first use to last. This device will approximately double the life of the gun. Also features: die cast zinc alloy body, all component replaceable parts, patented catch plate (sintered steel), and built-in ladder hook. Holds all standard size caulking cartridges. Minimum order is one each.

CAT. NO. WG41004XT

# CRL Cox 26:1 Ratio Ascot Strap Frame Caulking Gun



#### Effortless Dispensing of High Viscosity Sealants

The CRL 26:1 Ratio Ascot Gun combines case-hardened working parts with a contoured handle and trigger design to make this gun the ultimate for dispensing high viscosity sealants. High-strength strap frame design features improved high-power bulkhead.

Includes new cartridge locating straps for holding slightly smaller diameter European cartridges. The spring release plunger lets you load and dispense quickly and easily, and releases pressure on the plunger to prevent sealant run-on. Same special Wear Compensating Device as WG41004 Gun. Also features: die cast zinc alloy body, all component replaceable parts, patented catch plate (sintered steel), and built-in ladder hook. Holds all standard size caulking cartridges. Minimum order is