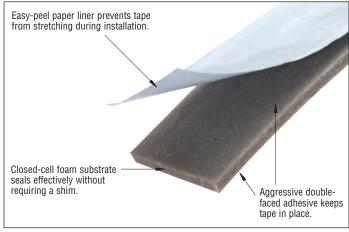

d, vinyl, aluminum, and glass. It can be used as an exterior glazing sealant - particularly where glass repositioning is important before the final setting.

CRL Foam Glazing Tape is specifically designed to be a primary or secondary seal in a variety of glazing systems. It is self-shimming, so you don't need shims or spacers. The tape is constructed with a patented cellular structured foam that is particularly resistant to weathering and water-absorption, while providing a superior long-lived seal.

ENERGY STAR®- CRL is an ENERGY STAR® partner. and our fenestration foam glazing tapes carry the ENERGY STAR® seal. ENERGY STAR® is a government backed program helping businesses and individuals protect the environment through superior energy efficiency.





### Available in Gray and Black





#### CRL FOAM GLAZING TAPE WITH ADHESIVE ON TWO SIDES HAS THE FOLLOWING FEATURES:

- · Simplicity: Requires no clean-up, easy to handle, no waste, requires no mixing or special application equipment.
- Preformed tape provides consistent and accurate application. No shim is required.
- · Remains flexible at low temperatures and dimensionally stable at high temperatures.
- · Special non-yellowing, non-staining water-white adhesives provide a clean, aesthetic appearance.
- · Superior resistance to weathering, oxidation, and ultraviolet exposure.
- · Seals effectively against water, dust, and light.
- · Variety of available sizes

A minimum of 30% compression must be maintained to provide an effective moisture seal. In small lites, this may be achieved by applying pressure directly to the gl