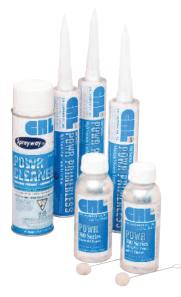

available online at crlaurence.com. Minimum order is one each.



**CAT. NO. SP2065** 



C.R. LAURENCE COMPANY

crlaurence.com

### **CRL Urethane Systems**

- POWR BOND or POWR Primerless, Both Brands Provide High Performance at Cost-Efficient Pricing
- High and Medium Viscosity Formulas Offer You a Choice of Price Points
- Low or Non-Conductive Formulas for Special Vehicle Applications
- A Full Complement of Pinchweld Primer and UV Blockers





# POWR

### **Three Formulas:**

- 1. High Viscosity
- 2. One-Hour Cure
- 3. Heat Accelerated
- Plus a One Step Primer

See pages N482-N483



## POWR PRIMERLESS

### **Three Formulas:**

- 1. High Viscosity
- 2. Medium Viscosity
- 3. High Modulus/Low-Conductive
- Plus a Pinchweld Primer and EPDM/PVC Primer With UV Blocker

See pages N484-N485



### **Certification Testing**

- All CRL Urethane Systems
   Are Part of the LYNX Services
   Quality Adhesive Program
- Certification Testing Online Via the CRL Web Site

Certification testing for auto glass professionals using CRL Automotive Urethanes is available online at **crlaurence.com**. Visit our web site for information about and access to our online test. After submitting and passing the test, a certificate suitable for mounting will be sent to you via certified mail.





### **CRL POWR BOND High-Viscosity Auto Glass Urethane Adhesive**







- Meets or Exceeds **U.S. Federal Motor Vehicle** Safety Standards 208 and 212
- Value Priced, Fast Curing, Cold Applied
- Part of the LYNX Services Program

CRL POWR BOND High-Viscosity Auto Glass Urethane Adhesive is a fast curing adh