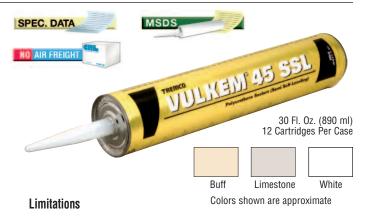

#### **Comparable Sealants**

Dap: Premium Polyurethane. Tremco®: Vulkem 921, Vulkem 116, Dymonic, TremGlaze U1400, TremPro 626. Sika: 1A, 15LM, Sikaflex®-201 US, Sikaflex®-201 Textured, Sikaflex®-219 LM. Sonneborn: NP1. Pecora: Dynatrol 1-XL. OSI: PR-255. Schnee Moorehead: 7100. Bostik: Chem-Calk 900.

# Polythane Construction **M65W** PermaWhite Polythane (See page N127 for additional information)

Standard White Polyurethane

### M65W PermaWhite Polythane