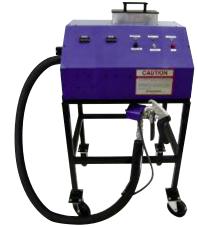

r production rates of up to 50 pounds (22.7 kg) of hot melt sealants or adhesives per day. The pot holds approximately 20 pounds (9 kg) of material. Additional material may be added to the pot at any time during production. A heavy-duty progressive cavity pump provides a uniform, pulse free adjustable flow rate for hand gunning or automatic dispensing. Operating range from 200° to 400° F (93° to 204° C). An 8' (2.4 m) heated gunning hose and a trigger actuated hand gun with a swivel coupling is supplied with the unit. A variety of nozzles and dispensing heads are available. Clean up is minimal. The power is simply turned off when the equipment is no longer needed, and reheated when required. Heat-up time is approximately one hour. Minimum order is one each. F.O.B. Somerville, New Jersey.



CAT. NO. ATXM1

Width: 19" (482 mm), Height: 16" (406 mm) Length: 24" (609 mm), Weight: 90 Lbs. (40.8 kg)

MEASUREMENTS

### **CRL Aztech II Hot Melt Butyl Dispensing System**

- For Heating and Dispensing CRL520LB45 and N420LB Hot Melt Butyl in Chip, Chunk, or Slug Form
- Adjustable Temperature Control

This CRL Aztech II Hot Melt Butyl Dispensing System extrudes chunk, slug or chip-form hot melt butyl sealants from a heated hopper-type pot that also serves as the body of the positive displacement extruder pump. The extruder pump is driven by a 1/2 HP motor mounted on a direct drive gear reducer that is coupled to the pump drive shaft by a double-belt pulley. An internal screw auger moves material into the mouth of the pump. The pot holds approximately 30 pounds (14 kg) of material, and