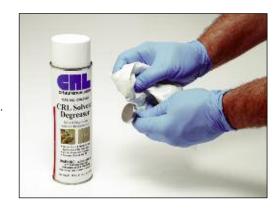

dry cloth.

NOTE: Be sure to observe all safety recommendations while using this extra strong cleaner.

| 12 |
|----|
|    |





## **CRL Solvent Degreaser**

- Contains No Ozone **Depleting Chemicals**

- Cleans Glass and Metal Before **Application of UV Adhesive**
- Removes Grease and Oil
- Use for Preparing Surfaces

CRL Solvent Degreaser can be used to remove oil, dirt, grease, and other contaminants. It dries quickly and leaves no residue. Use this product with UV Adhesives for a secure bond. NOTE: Protect all rubber, plastic, and painted surfaces from over-spray.

| CAT. NO.               | NET WEIGHT     | QTY/CASE |
|------------------------|----------------|----------|
| CRL7528                | 20 Oz. (567 g) | 12       |
| Minimum order: 1 each. |                |          |





## **CRL Loctite® ODC-Free Cleaner and Degreaser**

- Prepares Surfaces for UV Adhesives
- Cleans Uncured UV Adhesives
- Contains No Ozone Depleting Chemicals
- Non-Aerosol Pump Spray Container

Loctite® ODC-Free Cleaner and Degreaser is a general purpose cleaner/degreaser, ideal for preparing surfaces prior to use of all Loctite® adhesives and sealants. Removes all traces of grease and oils, and leaves no residue. It is nonflammable and low in toxicity. 10 pump spray cans per case. Minimum order is one each.



| CAT. NO.               | NET WEIGHT      | QTY/CASE |
|------------------------|-----------------|----------|
| 20162                  | 16 Oz. (473 ml) | 10       |
| Minimum order: 1 each. |                 |          |



C.R. LAURENCE COMPANY

## **CRL Tyvek® Shoe Covers*