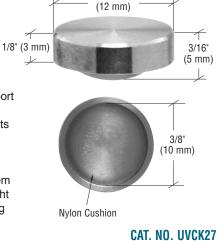

ainless Steel Foot for glass furniture or display cases, provides a nylon cushion to protect your floor. The foot can support up to 55 lbs. (25 kg) each, and is fabricated from stainless steel for strength and corrosion resistance. Minimum order is one each.



#### **CRL UV Stainless Steel Furniture Foot With Glide**

weight capacity of 44 lbs. (20 kg)

is four each.

per four Supports. Minimum order



Brushed Stainless Steel Finish

CRL's UV Furniture Foot is ideal for 'all-glass' cabinets. showcases or bookcases. The stainless steel Foot includes a plastic glide which protects the floor's surface when the fixture is relocated or moved. Minimum order is one each.

**CAT. NO. UV0280** 

3/4"

(19 mm)

CAT. NO.

UVSQ34

#### **CRL UV Glass Support**

 Used to Protect Glass and Counter





1/2"

#### **CRL UV Adjustable Support**

 Designed to **Function** as Cabinet or Showcase Lea

CRL's UV Adjustable Support is designed to be bonded to the underside of a glass cabinet or showcase. The maximum height adjustment is 3/16" (5 mm), and the recommended maximum weight capacity is 88 lbs. (40 kg) per Support. Minimum order is one each.



CAT. NO. UVCK33

**C.R. LAURENCE COMPANY** 

#### **CRL UV Vertical Countertop Support**

new

- Base Easily Mounts Mechanically to the Countertop
- Choose From Three Beautiful Finishes to Match Decor
- Easy to Install and Maintain



The trend towards added counter space in kitchens and baths is growing quickly and provides the opportunity for you to offer more choices to your customers looking to enhance new and re-model projects. CRL UV Ver