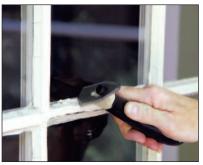

e each.

CAT. NO. 4231

## CRL Stanley® 1-1/2" Glazier's Chisel



- High-Carbon Forged Steel Blade
- Longer Length for Easier Reach
- Thru-Tang™ Design for Superior Strength and Durability

The CRL Stanley® Glazier's Chisel has a thick, forged and tapered, high quality, high carbon steel blade that is 50% stronger than similar models. The Thru-Tang™ feature provides a solid one-piece metal shaft from chisel blade through the striking cap, allowing the Chisel to withstand continuous blows from a hammer. The large ergonomically designed handle provides superior grip and comfort. This Chisel easily removes putty and prepares sash for glazing. Blade width is 1-1/2" (38 mm), and the overall length is 9" (229 mm). Minimum order is one each.

CAT. NO. 1941

## **CRL Hyde® Contour Scraper**







 Six Interchangeable Stainless Steel **Blades of Various Shapes** 

This professional grade, stainless steel Hyde® Contour Scraper removes paint, varnish, putty, caulk or rust from virtually any surface. Six interchangeable blades fit into corners, curves, and small channels, and can be sharpened for repeated use. Minimum order is one each.

CAT. NO. 10450

#### **CRL Hyde Hackout Knife**



- High-Carbon Tool Steel Blade
- Comfortable Oak Leather Handle

The CRL Hyde Hackout Knife has a blade made of high-carbon steel with a glaze finish. The broad-backed blade extends through the handle and is flanked with oak leather to provide a safe, comfortable grip. Three rivets secure the handle. Blade width is 1-1/4" (32 mm). Blade length is 4-1/2" (114 mm). Overall length is 8" (203 mm). Minimu