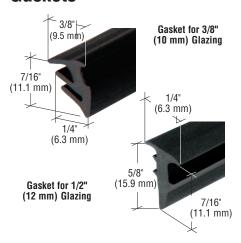

sal Roll-In Vinyl

• Non-Stretch Black Vinyl Fits Most **Pocket Storefront Systems** 





CRL Universal Roll-In Storefront Vinyl is a non-stretch black polyvinyl chloride which was developed to work in most storefront pocket glazed extrusions. The security legs were designed to grip tightly in many different manufacturer's extrusions, allowing the glass shop to stock only one vinyl. Even though this Vinyl will fit most applications, we suggest that the user test for his particular need. For easy installation we recommend our VR04 and VR17 Vinyl Roller Tools (see page N177).

| RET TEST |
|----------|
|          |

| CAT. NO. | ROLL LENGTH   |
|----------|---------------|
| SFV335C  | 100' (30.5 m) |
| SFV335M  | 1000' (305 m) |

Minimum order: 1 roll

### **CRL Roll-In Glazing Gaskets**



CRL Roll-In Glazing Gasket for 3/8" (10 mm) and 1/2" (12 mm) glass provides an easy way of glazing glass. It eliminates using messy silicone sealant and the clean up that follows. Black color material can be used with all finishes of glazing channels.

| CAT. NO. | GLASS<br>THICKNESS | ROLL<br>Length |
|----------|--------------------|----------------|
| RG38100  | 3/8" (10 mm)       | 100' (30.5 m)  |
| RG38500  | 3/8" (10 mm)       | 500' (152.4 m) |
| RG12100  | 1/2" (12 mm)       | 100' (30.5 m)  |
| RG12500  | 1/2" (12 mm)       | 500' (152.4 m) |

# **CRL Roll-In EPDM Gasket** for Sidelite Rails



This CRL Glazing Gasket is used to dry glaze 3/8" (10 mm) and 1/2" (12 mm) glass in CRL Sidelite Rails and CRL U-Channel with Roll-In Top Load Gasket materials.

| CAT. NO.             |