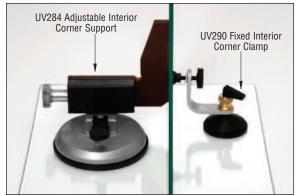

an be adjusted up to 5/16" (8 mm) by knobs located on each arm for precise UV adhesive application. Glass pieces are held firmly in place by 2-3/8" (60 mm) diameter rubber suction pads until they are bonded. Minimum order is one each.



CAT. NO. UV2932

C.R. LAURENCE COMPANY



#### CRL Adjustable 90 Degree **Interior Corner Support**





#### Holds Glass at 90 Degrees

CRL Fixed 90 Degree Interior Corner Support holds glass pieces from inside surfaces at 90 degrees. Height and position can be adjusted up to 11/16" (17 mm) by knobs located on each arm for precise UV adhesive application. 4-3/4" (120 mm) diameter rubber suction pad holds glass pieces firmly until they are bonded. Minimum order is one each.

> Shown in use with Cat. No. UV290 Fixed Interior Corner Clamp (Sold Separately)



**CAT. NO. UV284** 

# CRL Fixed 90 Degree Exterior new Tall Arm Corner Clamp



#### Holds Glass at 90 Degrees

The CRL Fixed 90 Degree Exterior Tall Arm Corner Clamp holds glass pieces from outside surfaces at 90 degrees. The outside arm is 4-5/8" (117 mm) tall with an adjustable thrust pad. This Clamp can be used with our Cat. No. UV284 Support to hold glass pieces while bonding. 2-3/8" (60 mm) diameter rubber suction pad holds glass pieces firmly until they are bonded. Minimum order is



**CAT. NO. UV289** 

# CRL Fixed 90 Degree Interior new **Corner Clamp**



#### Holds Glass at 90 Degrees

The CRL Fixed 90 Degree Interior Corner Clamp holds inside glass pieces at 90 degrees. Can be used with our Cat. No. UV284 Support to hold glass pieces while bonding. 2-3/8" (60 mm) diameter r