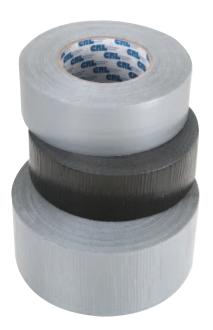

# Adhesives, Tapes, and Fasteners Pages N253 to N332

- Adhesive Tapes
- Adhesives and Cements
- Anchors
- Insert Fasteners
- Mirror Mastics

- Railing Fasteners
- Rivets
- Screws, Washers, Nuts, and Bolts
- Specialty Tapes