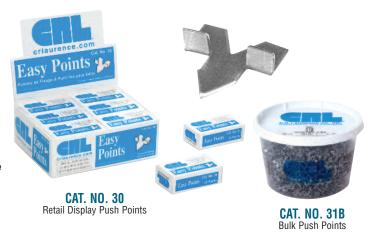

# Application and Removal Tools Pages N205 to N252

- Adhesives and Dispensers
- Caulking Guns and Tools
- Glazing Clips and Points

- Knives and Blades
- Putty Knives and Tools
- Sealant Removal Tools