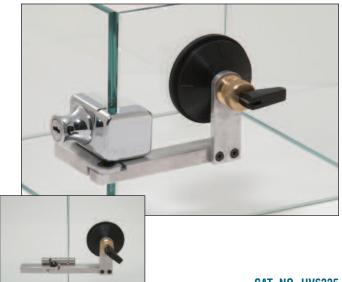

Cat. No. UV284 Support to hold glass pieces while bonding. 2-3/8" (60 mm) diameter rubber suction pad holds glass pieces firmly until they are bonded. Minimum order is one each.



**CAT. NO. UV291** 



C.R. LAURENCE COMPANY

# CRL UV Hardware Positioning Device



- Accurately Aligns Locks, Hinges, and Other Hardware
- Fast Set-Up

Accurate positioning of UV bonding hardware is essential to producing high quality finished displays, showcases, and furniture. The CRL UV Hardware Positioning Device quickly attaches to the glass with a 2-1/8" (54 mm) suction cup, and features a pivoting arm to align hardware on two surfaces when required. Once in place, the initial adhesion set can be made, the Positioning Device removed, and the final cure can then be completed. Minimum order is one each.



#### **CAT. NO. UV6335**

#### **CRL UV Lay-Out Mat**





- Accurately Position Your UV Projects
- Easy to Read Grid Lines With 45, 90, and 135 Degree Calibrations

CRL's UV Lay-Out Mat covers a large 24" x 36" (610 x 914 mm) work surface and lets you check your bonding project for square prior to adhesive application. The surface is self-healing should you also use it for razor cutting. Flip it over to the blank side and you have a durable, protective surface for your other work. Minimum order is one each.



**CAT. NO. UV9891** 

# CRL UV Bonding Work Surface Carpet





- Dark Color Absorbs UV Light
- Special Long Wearing High Density Material

This CRL UV Bonding Work Surface Carpet makes an ideal work area and protects against glass damage. It's light-absorbing material is appropri