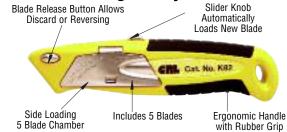

# Application and Removal Tools Pages N205 to N252

- Adhesives and Dispensers
- Caulking Guns and Tools
- Glazing Clips and Points

- Knives and Blades
- Putty Knives and Tools
- Sealant Removal Tools