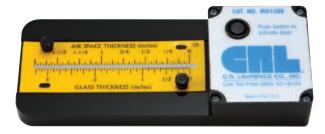

as digital units costing hundreds more. Not only does the MG1500 measure standard Insulating Glass units, but it will also measure triple-glazed I.G. units, laminated glass, Low-e surfaces, and multi-layer bullet resistant glass. Best of all, the MG1500 is accurate from either side of the unit, so removal of the panel is not required. This is especially convenient in multiple-story buildings.

Designed for use in the field, glaziers and inspectors alike can easily carry it in their shirt pocket, on their belt, or just about anywhere the convenient carrying case will fit. The MG1500 is powered by two AAA batteries, which are included.

**IMPORTANT NOTE:** Avoid looking into laser beams at all times, as they can cause damage to your eyes.

#### Fractional Inch and Metric Measurement Models



Overall Insulating Glass Thickness Scales



Fractional Inch and Metric Scale Sets

| are interenangeable |                                       |
|---------------------|---------------------------------------|
| CAT. NO.            | DESCRIPTION                           |
| MG1500<br>MG1500MM  | Fractional Inch Laser<br>Metric Laser |
| MG1500FS            | Fractional Scale Set Only             |
| MG1500MS            | Metric Scale Set Only                 |

Minimum order: 1 each.



Float Glass and Mirror



Laminated Glass (Any Thickness)



Double and Triple Glazed I.G. Units



Bullet Resistant Glass (Any Combination of Thicknesses)

### CRL Glass-Chek+ Digital Glass Thickness Meter With Low-e



- Also Detects Low-e Coating and Compatible With Tinted Glass
- Factory Calibrated