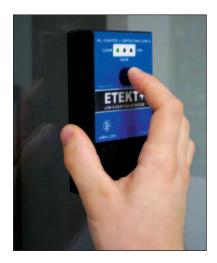

. NO. 0481

### **CRL Double-Pane Low-e Coating Detector**



- Detects Invisible Low-e Coatings
- Ensures Windows are Installed Correctly
- Wide Temperature Stability
- Low-Battery Indicator

The CRL Low-e Glass Coating Detector senses the presence (or absence) and location of thermally resistant coatings (Low-e) used on single strength and double strength energy efficient glass from a single side. This helps to ensure windows are installed correctly.

This second generation tool offers enhanced reliability and temperature stability over its predecessor. Simple indicator lights check clear, near, or far surfaces. The unit requires one 9V DC Battery, which is included. The low-battery sensor causes the indicator lights to blink when the battery needs replacing. Minimum order is one each.





CAT. NO. AE1601

### **CRL Low-e Coating Contact Meter**

- Detects Hard or Soft-Coat Low-e Applications
- Reduces Costly Mistakes in Manufacturing
- Economically Priced

The CRL Low-e Coating Contact Meter is a simple instrument that detects any conductive surface, including Low-e coatings, on a single sheet of glass. The Meter has four non-scratch pads on the reverse side that you press against the glass to determine if that surface has any conductive Low-e coatings.

The CM1030 is the ideal tool to use during the manufacture of Low-e Insulating Glass units. You can easily check glass surfaces for coatings without any extensive training. If the Meter detects a coating on the surface an indicator lights up to signal its presence. One 9V DC Battery is included. Minimum order is one eac