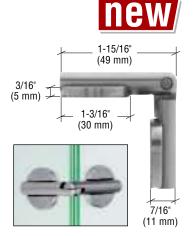

--------------------|
| UVHG1BS  | Brushed Stainless  |
| UVHG1PS  | Polished Stainless |

Minimum order: 1 each. Finishes can be combined for quantity pricing

# 3/16" (5 mm) 1-3/4" (44 mm) 3/8" (10 mm)

# CRL UV Circular Glass-to-Glass Hinge

#### Available in Brushed or Polished Stainless

CRL's UV Circular Glass-to-Glass Hinges are fabricated from stainless steel, and are designed for inset glass doors. The overall length of each side is 1-15/16" (49 mm), and the diameter of the bonding disk is 1-3/16" (30 mm). The maximum recommended weight per pair of Hinges is 28 lbs. (13 kg).

| CAT. NO. | FINISH             |
|----------|--------------------|
| UV3010BS | Brushed Stainless  |
| UV3010PS | Polished Stainless |

Minimum order: 1 each. Finishes can be combined for quantity pricing.







C.R. LAURENCE COMPANY

#### **CRL UV Large Flat Glass-to-Glass Hinge**



- For Inset or Overlay Doors
- Chrome Plated Brass

CRL's UV Large Flat Glass-to-Glass Hinge is free-swinging and designed for 'all-glass' showcases or cabinets. The maximum glass thickness for these chrome plated Hinges is 1/4" (6 mm). The maximum recommended door width is 19" (483 mm). The maximum weight per pair of Hinges is 16-1/2 lbs. (7.5 kg).

**NOTE:** Lightly scuff (do not scratch) bonding surface prior to applying adhesive.

| CAT. NO. | FINISH |
|----------|--------|
| UV0090   | Chrome |

Minimum order: 1 each. All UV Hinges can be combined for quantity pricing.







# **CRL UV Flat Glass-to-Glass Hinge**

Ideal for Smaller 'All-Glass' Cabinets

These free-swinging polished stainless steel Glass-t