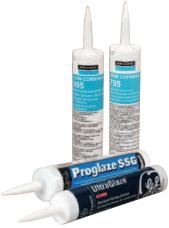

#### **Comparable Sealants**

Dap: Premium Polyurethane. Tremco®: Vulkem 921, Vulkem 116, Dymonic, TremGlaze U1400, TremPro 626. Sika: 1A, 15LM, Sikaflex®-201 US, Sikaflex®-201 Textured, Sikaflex®-219 LM. Sonneborn: NP1. Pecora: Dynatrol 1-XL. OSI: PR-255. Schnee Moorehead: 7100. Bostik: Chem-Calk 900.

# Polythane Construction **M65W** PermaWhite Polythane (See page N127 for additional information)

Standard White Polyurethane

### M65W PermaWhite Polythane

#### **Comparable Sealants**

Pecora: Pro-Sil1. Tremco®: Dymonic FC TremGlaze U1600. Sonneborn: Sonolastic 150. Dap: SIDE WINDER®.

### CRL M64 Smooth and M66 Textured **Polyurethanes**