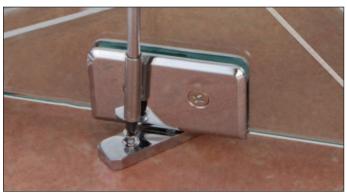

| Oil Rubbed Bronze      |
| P102ABRZ            |                     | Antique Bronze         |
| P102BBRZ            |                     | Brushed Bronze         |
| P102ABC0            |                     | Antique Brushed Copper |
| P102BC0             |                     | Brushed Copper         |
| P102PC0             |                     | Polished Copper        |
| P102GM              |                     | Gun Metal              |
| P102GP              |                     | Gold Plated            |
| P102W               |                     | White                  |
| P102BL              |                     | Black                  |

Minimum order: 1 pack. Packs can be combined for quantity pricing. Other finishes are available on special order.



CRL carries a full range of Replacement Screws for frameless shower door hinge mounting plates. Two sizes of Screws are available, #10 x 2" (51 mm) and #10 x 3" (76 mm). Up to 21 stock finishes, with custom finishes available on special order.

#### #10 X 3" (76 MM) Flat Head Phillips Sheet Metal Screws (10 Per Pack)



FITS: BERLIN, CARDIFF, CATHEDRAL, CLASSIQUE, COLOGNE, CONCORD, ESTATE, GENEVA, GRANDE, JUNIOR CATHEDRAL, JUNIOR GENEVA, JUNIOR PRIMA, MILANO, MONACO, PETITE, PINNACLE, PRIMA, ROMAN, RONDO, SHELL, ULTIMATE, VIENNA, AND ZURICH HINGES.

| 10 PACK<br>CAT. NO. | FINISH               |
|---------------------|----------------------|
| P103CH              | Polished Chrome      |
| P103SC              | Satin Chrome         |
| P103BSC             | Brushed Satin Chrome |
| P103B