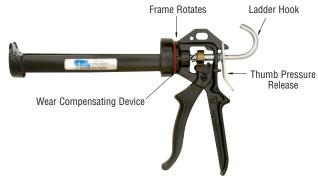

Perfect for dispensing low to medium viscosity materials. Strap frame rotates to move the nozzle tip where needed.

The spring release plunger lets you load and dispense quickly and easily, and releases pressure on the plunger to prevent sealant run-on. A special feature of this gun is the Wear Compensating Device that minimizes wear on the applicator by automatically taking up the slack to provide total trigger action from first use to last. This device will approximately double the life of the gun.

Also features: die cast zinc alloy body, all component replaceable parts, patented catch plate (sintered steel), and built-in ladder hook. Holds all standard size caulking cartridges. Minimum order is one each.



CAT. NO. WG41004

## CRL Cox 18:1 Ratio Extra Thrust Strap Frame Caulking Gun



### Ideal for Cold Weather Use or With High Viscosity Sealants

This CRL Cox 18:1 Ratio Extra Thrust Gun has the smooth operation of a friction rod, plus a large handle and trigger. Perfect for dispensing low to high viscosity materials. Strap frame rotates to move the nozzle tip where needed.

The spring release plunger lets you load and dispense quickly and easily, and releases pressure on the plunger to prevent sealant run-on. A special feature of this gun is the Wear Compensating Device that minimizes wear on the applicator by automatically taking up the slack to provide total trigger action from first use to last. This device will approximately double the life of the gun. Also features: die cast zinc alloy body, all component replaceable parts, patented catch plate (sintered steel),