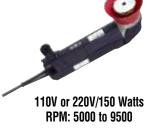

h can be removed.



**HEAVY/DEEP SCRATCH** – Above is a magnified image of a heavy/deep scratch. It cannot be removed with this system.

## For Light Scratch and Scuff Mark Removal





After cleaning the glass thoroughly, inspect the area with the Diagnostic Inspection Tool. Mark the scratch area from the underside with the red marking pen. Attach the polishing disc to the polishing head. Then apply water to the surface of the scratch. Work the polishing head, very slowly, with consistent pressure, back and forth in the direction of the scratch. Work the area for 30 seconds, and then stop. Wipe the slurry away from the scratch with the edge of the red shroud so you can inspect the progress of your work. Repeat until scratch is removed.

## CRL Scratch-A-Way® Electric Powered Tool Kit





KIT CONTAINS: Electrical Tool, Diagnostic Inspection Tool, Five Polishing Discs, Marking Pen, Red Chamois, Instructional CD with Manual, and Plastic Case.

| CAT. NO.       | DESCRIPTION                 |
|----------------|-----------------------------|
| \$965020       | 110 Volt Scratch-A-Way® Kit |
| 1523           | 220 Volt Scratch-A-Way® Kit |
| Minimum order: | 1 each.                     |

## CRL Scratch-A-Way® Air Powered Tool Kit



#### KIT CONTAINS:

Air Powered Tool, Diagnostic Inspection Tool, Ten Polishing Discs, Oil, Marking Pen, Red Chamois, Instructional CD with Manual, and Plastic Case. Minimum order is one each.

Air Requirement: 8cfm 90 PSI

CAT. NO. 1523A

## **CRL Scratch-A-Way® Accessories**

## Diagnostic Inspection Tool

 Inspect Depth and Width of Scratches
 I