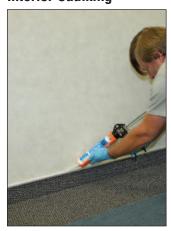

#### **Shower Enclosures and Tubs**

Mildew-resistant silicone for sealing glass-to-glass, glass-to-metal, metal-to-fiberglass joints in frameless showers; tubs; sinks; ceramic tile, cultured marble top to back splash; spas.