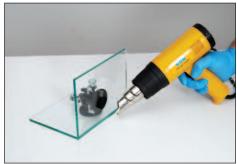

motive windshield urethanes, proper cleaning of all surfaces prior to applying the bonding adhesive is essential for good results. Only with an absolutely clean surface is it possible to achieve optimal bonding results with UV Adhesives. Therefore, a complete pre-cleaning procedure of the glass and hardware is very important. All bonding surfaces must be clean and free of grease and oil, and completely dry as well. By following our application instructions, and by using the cleaning products and accessories on the following pages you will achieve optimal bonds.



First, clean the edges to be bonded with Cat. No. CRL7528 Cleaner and Degreaser and Cat. No. 1550 Lint Free Glass Wipes



Second, clean entire glass piece with Cat. No. S50 Glass Cleaner and Cat. No. 1550 Lint Free Glass Wipes



Third, completely dry edges to be bonded with Hot Air Heat Gun Cat. No's LD121 or UV8978

## **CRL Cleaner and Degreaser**



- Prepares Surfaces for UV Adhesives
- Cleans Up Uncured UV Adhesive
- Evaporates Quickly



CRL Cleaner and Degreaser is a general-purpose cleaner/degreaser ideal for preparing surfaces prior to use of all ultraviolet adhesives and sealants. It removes all traces of grease and oils, and leaves no residue. 12 per case. Minimum order is one each.



20 Oz. (567 g) **CAT. NO. CRL7528** 

C.R. LAURENCE COMPANY



#### CRL Loctite® ODC-Free **Cleaner and Degreaser**

- Prepares Surfaces for UV **Adhesives**
- Cleans Uncured UV Adhesives
- Contains No Ozone Depleting **Chemicals**
- Non-Aerosol Pump Spray Container





Loctite® ODC-Free Cleaner and Degreaser is a gene