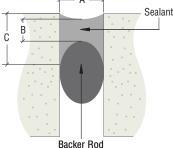

### **Sealing Glass Butt Joints**

Glass butt joints; specialty glass assemblies.

### **Structural Glazing**

Adheres glass, metal panels, or other cladding components to the building