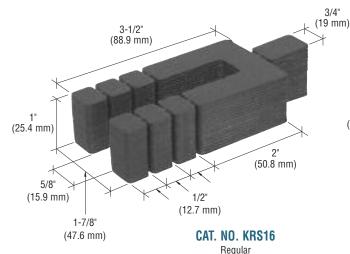

ness and Length With Just a Snap
- Choose the Desired Thickness From 1/16" to 1" (1.6 to 25.4 mm)
- Installation Tab Makes Insertion Easy

CRL Shimstack Shims give you fast, low cost leveling. 16 heat-sealed pieces make up each one-inch stack. Simply snap off individual shims to get the thickness you need. With so many available sizes, Shimstack Shims can be used to align windows, doors, curtainwalls, storefront tubing and other architectural components.

The convenient installation tab allows the shim to be easily inserted completely within the gap, and can be easily broken off after insertion.

Shimstacks are made of black fire resistant, non-staining, high-impact plastic with an ASTM rating of 5000 p.s.i. compressive strength. There are two sizes available, regular and extra long.











Extra Long

Snap off sections to get the length you need

Separate Shims to get the thickness you need

| CAT. NO. | COLOR | THICKNESS      | LENGTH            | WIDTH            | SLOT           | QTY/CASE |
|----------|-------|----------------|-------------------|------------------|----------------|----------|
| KRS16    | Black | 1/16" (1.6 mm) | 3-1/2" (88.9 mm)  | 1-7/8" (47.6 mm) | 5/8" (15.9 mm) | 1,000    |
| KRS26    | Black | 1/16" (1.6 mm) | 4-1/8" (104.8 mm) | 1-7/8" (47.6 mm) | 5/8" (15.9 mm) | 1,000    |

Minimum order: 1,000 shims. Must be ordered in increments of 1,000. Sizes can be combined for quantity pricing.



### **CRL Plastic Horseshoe Shims**

- Color Coded for Convenience
- Simplifies All Leveling Requirements
- Packed in Convenient Sleeves and Tubs
- Econom