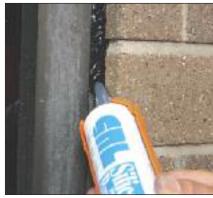

Whether your project calls for 55 gallon drums, five gallon pails, two gallon pails, sausages, or standard cartridges, CRL can fill the need. Dispensing needs from hand-operated caulking guns to bulk dispensing pumps and accessories, solvents and cleaners, backer rods, and everything else you need to do the job right from start to finish are available from CRL.

Whatever your question, from selection to dispensing systems, from preparation to clean up, from MSDS to spec data sheets, CRL's sealant experts are as close as a toll free phone call (800) 421-6144, toll free fax (800) 262-3299, or visit us on the web at crlaurence.com.