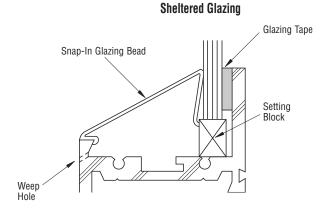

## **CRL Typical Applications of Silicones**

Conventional glazing of glass (cap, toe and heel beads); curtainwall sealing (projections, metal-to-metal joints); butt and lap shear joints; solar panels; replacement glazing.