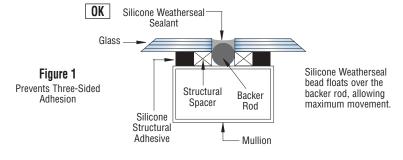

### **Sealing Glass Butt Joints**

Glass butt joints; specialty glass assemblies.

### **Structural Glazing**

Adheres glass, metal panels, or other cladding components to the building