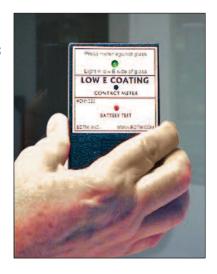

CAT. NO. AE1601

### **CRL Low-e Coating Contact Meter**

- Detects Hard or Soft-Coat Low-e Applications
- Reduces Costly Mistakes in Manufacturing
- Economically Priced

The CRL Low-e Coating Contact Meter is a simple instrument that detects any conductive surface, including Low-e coatings, on a single sheet of glass. The Meter has four non-scratch pads on the reverse side that you press against the glass to determine if that surface has any conductive Low-e coatings.

The CM1030 is the ideal tool to use during the manufacture of Low-e Insulating Glass units. You can easily check glass surfaces for coatings without any extensive training. If the Meter detects a coating on the surface an indicator lights up to signal its presence. One 9V DC Battery is included. Minimum order is one each.





CAT. NO. CM1030

### **CRL Solar Transmission and BTU Power Meter**

- Demonstrate Your Product's **Solar Performance**
- Displays Solar Transmission and BTU Power Readings
- Easily Switches to BTU Measurements



The innovative CRL Solar Transmission and BTU Power Meter demonstrates both the solar transmission percentage of your window and, with the press of a button, the BTU values. It's two meters in one! Can also be used to measure the approximate solar heat gain co-efficient value for windows. The SP2065 is included in the Cat. No. SK1740 Sales Demo Kit, or you can order it separately. Meter comes with a 9V DC Battery. Additional details are available online at crlaurence.com. Minimum order is one each.



**CAT. NO. SP2065** 



C.R. LAURENCE COMPANY

crlaurence.com

### **CRL Ur