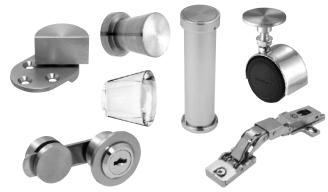

# Glass Bonding Tools and Supplies

Pages N389 to N444

- Basic and Professional Starter Kits
- Curing Lamps
- Fixation Devices

- Glass Furniture Hardware
- Glass Prep Tools and Supplies
- Ultraviolet Cure Adhesives