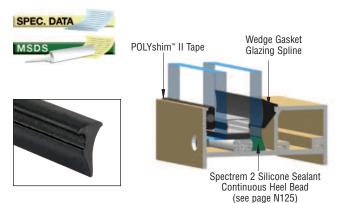

sting protection against moisture infiltration. It is the ideal choice for use in window and door installations.



Before installing the window (C), Apply a continuous bead of Moistop Sealant to the perimeter of the rough opening or to the backside of the mounting flange  $(\mathbf{D})$  of the window. Install the window according to the window manufacturer's instructions.

| CAT. NO. | CONTENTS              | QTY/CASE |
|----------|-----------------------|----------|
| M704015  | 10.1 Fl. Oz. (300 ml) | 30       |

Minimum order: 1 each. All cartridge sealants can be combined for quantity pricing



C.R. LAURENCE COMPANY

crlaurence.com

# CRL Tremco® Wedge Gasket Glazing Spline



- Used in Compression Glazing Systems With Tremco POLYshim II Glazing Tape
- 70 Durometer Extruded EPDM





This CRL Tremco® Wedge Gasket Glazing Spline profile is made of extruded 70 durometer dense EPDM. The wedge profile is designed for use in compression glazing systems with Tremco® POLYshim™ II Glazing Tapes. Glazing Spline profiles require a .090" x .062" (2.3 x 1.6 mm) metal nib for proper engagement. NOTE: A mock-up is recommended by Tremco® to verify acceptable mating between both the Glazing Spline and the metal nib.

| CAT. NO.           | FACE CLEARANCE               | LENGTH/CASE                  |
|--------------------|------------------------------|------------------------------|
| 1768011<br>1768012 | .120" (3 mm)<br>.160" (4 mm) | 500' (152 m)<br>500' (152 m) |
| 1768013            | .200" (5 mm)                 | 500' (152 m)                 |

Minimum order: 1 case. Sizes ca