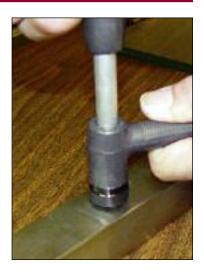

stallation is made easy with Cat. No. 39300 Rivet-Nut Setter".



| CAT. NO. | SIZE     | QTY/PKG |
|----------|----------|---------|
| 136VB    | 6-32     | 100     |
| 137VB    | 8-32     | 100     |
| 138VB    | 10-32    | 100     |
| 139VB    | 10-24    | 100     |
| 140VB    | 1/4"-20  | 50      |
| 141VB    | 5/16"-18 | 25      |
| 142VB    | 3/8"-16  | 25      |

Minimum order: 1 pack

C.R. LAURENCE COMPANY



## **CRL A-T Series Steel Insert Fasteners**

- Blind Installation (Installs From One Side of Work) for Light to Medium Duty Fastening
- The Unique Method of Installing **Load Threads in Virtually Any** Material: Aluminum. Magnesium. Steel, Cast Iron, Plastics, Fiberglass, or Hardboard
- Reduces Inventory Because One **Insert Works in Any Thickness** Above .030" (.76 mm)







#### Vibration Proof

#### Features:

- Wear resistant threads due to unique mechanical properties of installation
- No special skills are required installation can be learned in minutes
- Ideal for high-speed production. Can be installed at rates up to 500 pieces per hour
- Steel Insert Fasteners self-tighten with repeated use
- Use in standard drilled or punched holes
- No deburring necessary
- Can be installed at any point of the assembly operation with portable tools
- Can be installed after painting or plating
- Metric and other sizes, aluminum, brass or stainless steel available on special order

#### A-T Series Steel Insert Fastener Installation





A rotating tool mandrel exerts a pull and "breaks" the nut portion from the sleeve, drawing it into the sleeve.

The nut portion exp