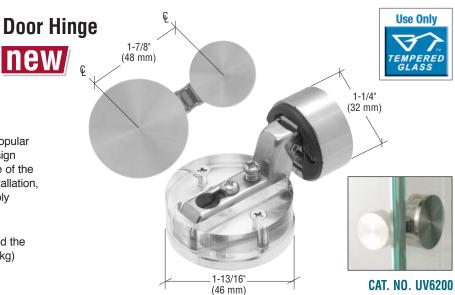

# C.R. Laurence of Australia Pty Ltd.

- Manufacturers of Quality Vacuum Lifters
- State-of-the-Art Machinery in a 54,000 Square Foot Facility in Melbourne, Australia
- Lifters Meet CE Conformance

Quality assurance at the highest level is maintained during all phases of CRL Manufactured Vacuum Lifters. Based on the independent laboratory testing at Advanced Technology Testing and Research in Springvale, Victoria, Australia.

Under stringent conditions, our Vacuum Lifters were set up in an Instron Tensile Test Machine using a specially designed rig to secure the Vacuum Lifter and a glass plate. Load was then applied at a constant rate until a failure took place well above our noted lifting capacities.

During the past 18 years over 300,000 units have been manufactured and sold worldwide. Parts refinement of the major components continues today to ensure that the highest level of quality is achieved.