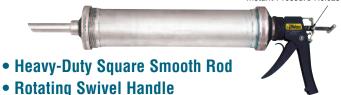

Whether your project calls for 55 gallon drums, five gallon pails, two gallon pails, sausages, or standard cartridges, CRL can fill the need. Dispensing needs from hand-operated caulking guns to bulk dispensing pumps and accessories, solvents and cleaners, backer rods, and everything else you need to do the job right from start to finish are available from CRL.

If you're looking for custom colors, we can do that for you too! See page N110 for more information.

Call us for a price quotation on special order bulk pumping systems for dispensing sealants from pails and drums. See pages N208-N209 for bulk load caulking guns and accessories.