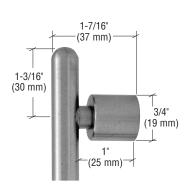

d for quantity pricing.           |                                         |

#### **CRL UV Lock for Double Glass Doors**



3/8"

(10 mm)



5/16"

(8 mm)

For Inset or Overlay Doors



| CAT. NO. | DESCRIPTION      | FINISH             |
|----------|------------------|--------------------|
| UV4102BS | Double Door Lock | Brushed Stainless  |
| UV4102PS | Double Door Lock | Polished Stainless |

Minimum order: 1 each. Finishes can be combined for quantity pricing.



#### **CRL UV Stainless Steel Handle**

#### Versatile Design for Single or **Double Doors**

This universally designed UV glass door Handle can be bonded to single or double glass doors vertically or horizontally. The brushed stainless steel Handle is 7/16" (11 mm) wide and 8-5/8" (216 mm) long. Minimum order is one each.





**CAT. NO. UV0241** 

#### **CRL UV Stainless Steel Knob**

 Ideal for Small **Glass Doors or Kitchen Cabinets** 





CRL's UV Stainless Steel Knobs are perfect for small cabinets or showcases with glass doors. The tapered knob design is easy to grip and provides a contemporary appearance. The base of the Knob measures 5/8" (16 mm), and extends 3/4" (19 mm) from the door's surface. Minimum order is one each.

CAT. NO. UV6256

#### **CRL UV Door Knob**

- Stainless Steel Material
- Use as a Knob or **Shelf Support**

Neoprene Grip Rings



CRL's UV Door Knob has a high-tech style and the versatile design is perfect for both knob or shelf support. The bonding surface measures 13/16" (21 mm), and extends 1" (25 mm) from the glass surface. Minimum order is one each.

**CAT. NO. UV6170**