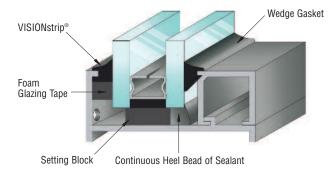

izes.

A minimum of 15% compression must be maintained to provide an effective moisture seal. In small lites, this may be achieved by applying pressure directly to the glazing tape when installing glazing stops. However, in most lites, the use of a compression wedge gasket is recommended. Apply with firm, uniform pressure to a clean, dry surface without stretching (the paper liner indicates if the tape has been stretched). Tape corners should be cut and butted together, rather than overlapped or radiused, and a thin bead of an approved sealant should be applied at the intersection after the liner has been removed. In-service temperature range is -40° to 180°F (-40° to 82°C). CRL Foam Glazing Tape is compatible with other sealing and glazing compounds.



### Available in Gray and Black







# CRL Foam Glazing Tapes - Adhesive On One Side

# **Hollow Metal System**





### Windows/Sill Systems



### **Prefabricated Skylight**



### **BLACK ONE-SIDED ADHESIVE FOAM GLAZING TAPE**



| CAT. NO.    | THICKNESS     | WIDTH          | ROLL LENGTH   | ROLLS/CASE | LENGTH/CASE                |
|-------------|---------------|----------------|---------------|------------|----------------------------|
| 74418X14BL  | 1/8" (3.2 mm) | 1/4" (6.3 mm)  | 100' (30.5 m) | 40         | 4,000' (1,219 m)           |
| 74418X38BL  | 1/8" (3.2 mm) | 3/8" (9.5 mm)  | 100' (30.5 m) | 40         | 4,000' (1,219 m)           |
| 74418X12BL  | 1/8" (3.2 mm) | 1/2" (12.7 mm) | 100' (30.5 m) | 40         | 4,000' (1,219 m)           |
| 74418X34BL  | 1/8" (3.2 mm) | 3/4" (19 mm)   | 100' (30.5 m) |