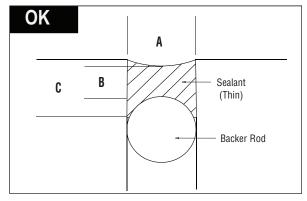

We believe you will appreciate our basic knowledge approach. For example, our coverage of Good Glazing Guidelines, or our Sealant Basic Uses and Limitations section is something you can give to your newer employees for their training (see pages N146 to N161).

The following is a summary of each of our CRL Construction Sealants with the basic uses and limitations for each. Unfortunately, no single glazing or construction sealant is right for every application. For example, some sealants can be painted while other sealants cannot. However, the sealant that cannot be painted usually has longer life expectancy than the sealant than can be painted. Some sealants are better suited for interior applications, while other sealants are able to perform in more demanding exterior applications. The exterior sealant costs considerably more than the sealant that is suitable for interior applications, however. How do you choose? Many times it comes down to trial and error, and your experience with different sealants over the years. The next few pages will help you select the CRL Sealants that fit the specific applications you have, and help you determine if the sealants you are using now are appropriate and comparable to our sealants.