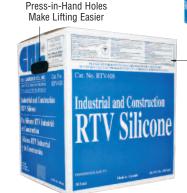

### CRL RTV408 Industrial and Construction Silicone

additional information)

#### "WHMIS" Safety Info Shown on Cartridges and Cartons

Material Information System) safety data. It is shown in regulations in the U.S., Canada, and Mexico.

Press-In-Hand Holes Make Lifting Easier

**Press-In Hand Holes Make Lifting Easier** 

By pushing in a perforation on each end of our silicone cartons, you will have an easier time lifting and moving these products where you need them.