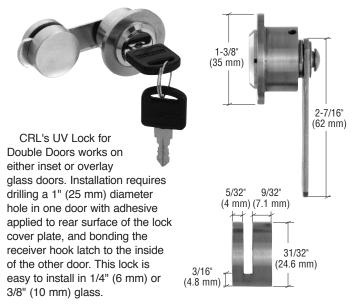

th large and small doors. Minimum order is one each.

#### CRL UV Lock for Single **Inset or Overlay Doors**





#### Available in Brushed and Polished Stainless Steel



| CAT. NO.             | DESCRIPTION                                                  | FINISH                                  |
|----------------------|--------------------------------------------------------------|-----------------------------------------|
| UV4101BS<br>UV4101PS | Single Inset or Overlay Lock<br>Single Inset or Overlay Lock | Brushed Stainless<br>Polished Stainless |
| Minimum order: 1 eac | ch. Finishes can be combined for quantity pricing.           |                                         |

#### **CRL UV Lock for Double Glass Doors**



3/8"

(10 mm)



5/16"

(8 mm)

For Inset or Overlay Doors



| CAT. NO. | DESCRIPTION      | FINISH             |
|----------|------------------|--------------------|
| UV4102BS | Double Door Lock | Brushed Stainless  |
| UV4102PS | Double Door Lock | Polished Stainless |

Minimum order: 1 each. Finishes can be combined for quantity pricing.



#### **CRL UV Stainless Steel Handle**

#### Versatile Design for Single or **Double Doors**

This universally designed UV glass door Handle can be bonded to single or double glass doors vertically or horizontally. The brushed stainless steel Handle is 7/16" (11 mm) wide and 8-5/8" (216 mm) long. Minimum order is one each.





**CAT. NO. UV0241** 

#### **CRL UV Stainless Steel Knob**

 Ideal for Small **Glass Doors or Kitchen Cabinets** 





CRL's UV Stainless Steel Knobs are perfect for small cabinets o