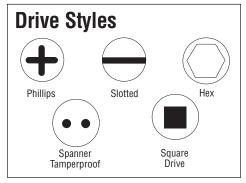

entories, and hard-to-read labeling.

Instead of continuing with the same problems, we made a decision that if we solved our problems, we would also solve our customers' problems. Thus came about CRL's Common Sense Packaging: 100 counts in translucent plastic tubs. What's inside can be seen, along with easy-access lids and easy-to-read computer-generated labels. 1,000 counts are packed in see-through heavy gauge poly bags with easy-to-read labels. Heavy-duty master cartons are small enough to be easily handled, but as an added benefit, we also decided to put all the screws in the master cartons in 1,000 count poly bags for easier distribution and inventory. We hope you like our packaging idea, and that it will help you control your fastener inventory.

#### **How to Identify Screws**









| Ordering Language for Screws |    |        |           |             |             |   |                         |  |
|------------------------------|----|--------|-----------|-------------|-------------|---|-------------------------|--|
| 1st                          |    | 2nd    | 3rd       | 4th         | 5th         |   |                         |  |
| Diameter Size                | Ву | Length | Head Type | Drive Style | Thread Type |   |                         |  |
| 6                            | X  | 1-1/4" | Flat Head | Phillips    | Sheet Metal | = | CAT. NO.<br>6x114fhpsms |  |

GRL

#### **CRL Sheet Metal - Screws**

- Super Sharp Points
- Bright Zinc Plated
- Easier to Inventory
- Order in Bulk for **Additional Savings**





Quantities of 100 are packed in resealable