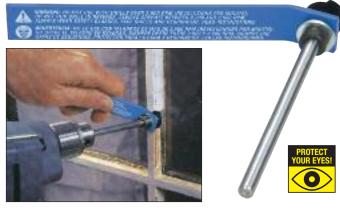

Putty Remover**



- Uses 6.3 cfm, 75-90 psi Air Supply
- Oscillates Up to 20,000 Times Per Minute

The CRL Wildcat Pneumatic Caulking-Sealant Cutter and Putty Remover quickly cuts out old sealant from expansion joints and chips away hardened putty from metal sash. The variable speed trigger allows the cutting blades to oscillate up to 20,000 times per minute for virtually effortless cutting and putty removal.

The Kit includes: the Wildcat Pneumatic Tool; two each Caulk Cutting, Sealant Cutting, and Putty Removal Blades; Sharpening Stone, Blade Wrench, and a molded Carrying Case with Tote Tray. The Wildcat Tool may also be used with our variety of automotive blades for cutting out windshields, sidelites, and backlites. Minimum order is one each.

CAT. NO. AK40

## **CRL Putty Remover**



- Removes Hardened Putty Without **Damaging the Glass or Sash**
- Fits Any 1/4" to 3/8" Electric Drill

Our CRL Putty Remover is the newest and easiest way to remove hardened putty. No need to remove the glass from the frame because the Putty Remover's carbide blade is designed to clear the glazing points as it literally chews up the old putty. No more hand chipping, just insert the Putty Remover into your 1/4" or 3/8" (6 or 9.5 mm) electric drill. A notched, T-shaped sleeve guides it along the surface of the window sash. An adjustable collar controls the depth of the cut. The Putty Remover's handle lets you pull the drill along steadily as the putty is being removed. Minimum order is one each.

CAT. NO. PR9000

#### **CRL Aluminum and Steel** Window Frame Extractor

- Removes Aluminum a