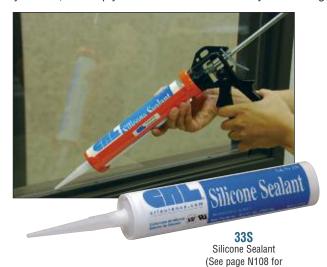

### **CRL 33S Silicone**

#### **Description**

This is an acetic cure, 100% high modulus, silicone sealant that delivers the performance you demand at a competitive price. Certified by NSF for food grade applications, UL Recognized, 24 month shelf life, and 10 year limited warranty. Qualifies for the LEED® (Leadership in Energy and Environmental Design) Green Building Rating System™ credit. Our most popular sealant!

#### **Basic Uses**

Glass, aluminum, metal alloys, stainless steel, wood, and plastics. Seals curtainwall joints, steel and aluminum windows, and skylights. Indoor uses include bathtubs, showers, and sanitary installations. Capable of ± 25% joint movement in a well-designed joint. Can be applied at outdoor temperatures as low as -35°F (-37°C) to +140°F (60°C), and withstands extreme temperatures after full cure from -80°F (-62°C) to +400°F (204°C).

#### Limitations

Not suitable for painting. Paint films bridge the sealant, but do not adhere to the silicone. Not recommended for structural glazing or insulating glass glazing, concrete and stone expansion joints, horizontal decks, patios, driveway or terrace joints where abrasion is possible, potable water applications or mirrors. Not recommended for surfaces with special protective or cosmetic coatings such as mirrors, reflective glass, polyethylene or polypropylene surfaces. Check cartridge label and Specification Data Sheet for additional limitations.

### **CRL 33S Silicone Sealant**

- Our Most Popular Sealant
- Plastic Cartridges With Screw-On Nozzles
- Available in Eight Colors
- 24 Month Shelf Life
- 10 Year Limited Warranty

Colors shown are approximate. Custom colors are available (see page N110).