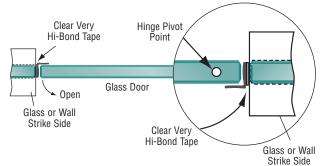

ly converts into a blower for added versatility. Minimum order is one each.

#### **ACCESSORIES INCLUDED:**

- 48" x 1-1/4" (1219 x 32 mm) Hose
- Gulper Nozzle
- · Crevice Tool

- · Foam Filter Sleeve
- · Reusable Dry Filter Bag
- · On-Board Tool Holder

CAT. NO. 5860262



# CRL Transparent and Translucent Very Hi-Bond Acrylic Adhesive Tapes

- Water Clear Transparent Color
- Instant Pressure Sensitive Bonding
- Excellent for Use With Glass or Clear Polycarbonates, Seals, and Wipes Used in Frameless Shower Installations
- Foldable, Moldable, and Compressible
- Will Not Harden or Become Brittle with Age
- Moisture Resistant Excellent Weathering Properties
- Maintains Adhesion at Sub-Zero Temperatures







#### • Excellent for Applying Wipes and Seals to Frameless Glass Shower Doors







GRL

# **CRL Transparent and Translucent Acrylic Very Hi-Bond Adhesive Tapes**

CRL Transparent Acrylic Very Hi-Bond Tape is used in adhesive applications involving glass or other clear materials, making it ideal for adhering clear polycarbonates, edge wipes, and seals used in frameless shower installations. Other applications include skin-to-frame assemblies, furniture, appliances, auto trim attachment, window grids, signs, graphics, construction uses to replace mechanical fasteners and welds, and whenever a waterproof bond in a wide range of temperature conditions exists. A new application utilizes the clear acrylic tape for perimeter bonding of resin-filled laminated glass.

This tape possesses a uniform high-tack acrylic adhesive on both surfaces, and will bond to most clean, dry, oi