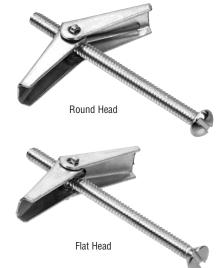

---------|---------|
| 4SJNWS   | 0 to 3/16" (0 to 4.8 mm) | 5/16" (8 mm) | 100     |

Minimum order: 100 each. Must be ordered in increments of 100. All sizes and types can be combined for quantity pricing.



#### **CRL Toggle Anchors**

- Heavy Steel Spring Toggle Wings
- Available in Round or Flat Head Styles

Use CRL Toggle Anchors in hollow walls of concrete, wallboard, wood or steel up to 2-1/2" (63.5 mm) thick. The bolt and wing are corrosion-resistant, and have heavy steel springs. The flat head style allows flush set for maximum clearance; round heads are for surface mount installations.



1. Position threaded bolt in drilled hole, with toggle wings toward wall.



2. Push compressed wings through hole until they open.



3. After wings open, tighten the screw. It's that easy!



#### **ROUND HEAD TOGGLE ANCHORS**

| CAT. NO. | TOGGLE                        | DRILL        | MAXIMUM          |
|----------|-------------------------------|--------------|------------------|
|          | SIZE                          | HOLE         | THICKNESS        |
| 70223    | 1/8" (3.2 mm) x 2" (50.8 mm)  | 3/8" (10 mm) | 1-1/2" (38.1 mm) |
| 70233    | 1/8" (3.2 mm) x 3" (76.2 mm)  | 3/8" (10 mm) | 2-1/2" (63.5 mm) |
| 70333    | 3/16" (4.8 mm) x 3" (76.2 mm) | 1/2" (12 mm) | 2-1/2" (63.5 mm) |

Minimum order: 50 each. Must be ordered in increments of 50. Sizes can be combined for quantity pricing.

#### **FLAT HEAD TOGGLE ANCHORS**

| CAT. NO. | TOGGLE                        | DRILL        | MAXIMUM          |
|----------|-------------------------------|--------------|--------