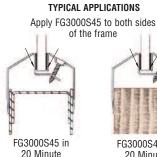

n 20, 45, 60 and 90 minute rated wood and hollow metal doors with metal vision frames. In 20 and 45 minute rated hollow metal screens the use of FG3000 allows for much larger side lites, borrowed lites and glass transoms. Successfully passed 20 minutes (with hose stream) and 45 minutes on wood and metal doors with vision lites installed.

Maximum Wood Door Size:

48" x 96" (1219 x 2438 mm) single and/or pairs approved. Maximum Hollow Metal Door Size:

48" x 120" (1219 x 3048 mm) single and/or pairs approved. Listed glazing products include:

(Wire Glazing) Pilkington, Asahi, and Central Glass; (Non-Wire Glazing) Firelite™.

Verify all applications with your door and/or frame manufacturer.

# 7/16" (11.1 mm) 3/64" (1.2 mm) ⊈ Adhesive Backing

CAT. NO. FG3000S45 45 Minute Fire Glazing Tape



20 Minute and 45 Minute **Hollow Metal** Doors

FG3000S45 in 20 Minute and 45 Minute Wood Doors

#### TYPICAL APPLICATION

Apply FG3000S90 to both sides of the frame



FG3000S90 in 90 Minute **Hollow Metal** Doors

| 1 |  |  |
|---|--|--|
|   |  |  |

CAT. NO. FG3000S90 90 Minute Fire Glazing Tape

| CAT. NO.  | THICKNESS      | WIDTH           | ROLL LENGTH |
|-----------|----------------|-----------------|-------------|
| FG3000S45 | 3/64" (1.2 mm) | 7/16" (11.1 mm) | 16' (4.9 m) |
| FG3000S90 | 5/64" (2 mm)   | 7/16" (11.1 mm) | 16' (4.9 m) |

7/16"

(11.1 mm)

Adhesive Backing

Minimum order: 1 roll. Sizes can be combined for quantity pricing.

### **CRL Norex® Butyl Coated PVC Foam**



- Compressible PVC Foam Inner Core High Tack 100% Solids Butyl Coating
- Available in Tape or Ro