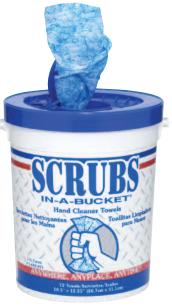

ce without the grit. They also feature a natural citrus fragrance.

CRL Scrubs-In-A-Bucket® contain a germ fighting agent, and leave hands clean without residue or drying. They are great for cleaning tools, work surfaces, and spills; as well as recyclable, U.S.D.A. authorized, and carry an E-4 rating. Large 10-1/2" x 12-1/4" (267 x 311 mm) wipes dispense easily from their own pop-up bucket. Optional Cat. No. CRL99WB Wall Mount Bracket keeps Scrubs-In-A-Bucket® handy, and allows for additional space on your work bench.

| CAT. NO. | DESCRIPTION        | QTY/CASE |
|----------|--------------------|----------|
| C422     | Bucket of 72 Wipes | 6        |
| CRL99WB  | Wall Mount Bracket |          |

Minimum order: 1 each

Minimum order: 1 each



CAT. NO. CRL99WB Optional Wall Mount Bracket



CAT. NO. C422



C.R. LAURENCE COMPANY

### **CRL Hand Cleaner**



- 100% Organic Formula is Safe for Skin
- Cleans Dried Urethane and Other Tough Stains Such as Grease, Oil, Ink, and Carbon Smudges
- Also an Excellent Lubricant for Rubber Gasket and Glass Installations

CRL Hand Cleaner has a 100 percent organic formula that dissolves grease, oil, ink, carbon smudges, dried urethane, and other sealants. It cleans urethane stains from auto glass, paint, and vinyl upholstery. It is also excellent as a lubricant for rubber gasket and glass installation. It contains absolutely no petroleum products that will be harmful to your skin, and has lanolin to condition your skin. Non-polluting, non-toxic, non-caustic, non-irritating, non-flammable, water soluble, completely organic and biodegradab