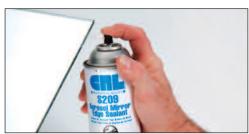

| 32 Fl. Oz. (946 ml) | 6        |

#### **CRL Gunther Seal-Kwik™** Mirror Edge Sealant

- Protects Mirror Edges From "Black Edge"
- Dries Clear
- Built-In Applicator Top



Easy Application with Sponge-Dauber Top

CRL Gunther Seal-Kwik™ has a safe, proven formula for protecting mirror edges from "black edge". Seal-Kwik™ goes on fast and easy, with no running, spilling or wasteful overspray, using a sponge-dauber top. Seal-Kwik™ dries clear, and will not yellow or crack with age.



| CAT. NO. | CONTENTS           | QTY/CASE |
|----------|--------------------|----------|
| GN4      | 4 Fl. Oz. (118 ml) | 6        |

Minimum order: 1 each.

#### **CRL Aerosol Mirror Edge Sealant**

Minimum order: 1 quart.



 Prevents Cut Mirror Edges From **Turning Black as They React** to Moisture





CRL Aerosol Mirror Edge Sealant sprays on clear to seal mirror edges after cutting, seaming or polishing. Edge Sealant protects the edges from turning black, which occurs when the silver backing is exposed to humidity. The sealant provides long lasting protection against moisture and other harmful conditions.

| CAT. NO.              | NET WEIGHT       | QTY/CASE |
|-----------------------|------------------|----------|
| S209                  | 10.5 Oz. (298 g) | 12       |
| Minimum order: 1 each |                  |          |

#### **CRL Mirror Edge Sealant**







Easy, Brush-on Application



CRL Mirror Edge Sealant protects the silver on seamed or finished edges from turning black. Black edges occur when the silver is exposed to humidity or acidity. This easy-to-use brush on pr