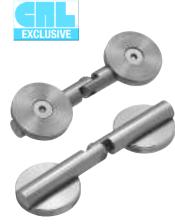

------------------|
| UVHG1BS  | Brushed Stainless  |
| UVHG1PS  | Polished Stainless |

Minimum order: 1 each. Finishes can be combined for quantity pricing

# 3/16" (5 mm) 1-3/4" (44 mm) 3/8" (10 mm)

# CRL UV Circular Glass-to-Glass Hinge

#### Available in Brushed or Polished Stainless

CRL's UV Circular Glass-to-Glass Hinges are fabricated from stainless steel, and are designed for inset glass doors. The overall length of each side is 1-15/16" (49 mm), and the diameter of the bonding disk is 1-3/16" (30 mm). The maximum recommended weight per pair of Hinges is 28 lbs. (13 kg).

| CAT. NO. | FINISH             |
|----------|--------------------|
| UV3010BS | Brushed Stainless  |
| UV3010PS | Polished Stainless |

Minimum order: 1 each. Finishes can be combined for quantity pricing.







C.R. LAURENCE COMPANY

#### **CRL UV Large Flat Glass-to-Glass Hinge**



- For Inset or Overlay Doors
- Chrome Plated Brass

CRL's UV Large Flat Glass-to-Glass Hinge is free-swinging and designed for 'all-glass' showcases or cabinets. The maximum glass thickness for these chrome plated Hinges is 1/4" (6 mm). The maximum recommended door width is 19" (483 mm). The maximum weight per pair of Hinges is 16-1/2 lbs. (7.5 kg).

**NOTE:** Lightly scuff (do not scratch) bonding surface prior to applying adhesive.

| CAT. NO. | FINISH |
|----------|--------|
| UV0090   | Chrome |

Minimum order: 1 each. All UV Hinges can be combined for quantity pricing.







# **CRL UV Flat Glass-to-Glass Hinge**

Ideal for Smaller 'All-Glass' Cabinets

These free-swinging polished stainless steel Glass-to-