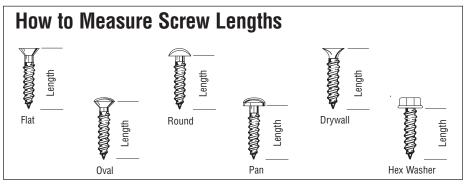

tories, and hard-to-read labeling.

Instead of continuing with the same problems, we made a decision that if we solved our problems, we would also solve our customers' problems. Thus came about CRL's Common Sense Packaging: 100 counts in translucent plastic tubs. What's inside can be seen, along with easy-access lids and easy-to-read computer-generated labels. 1,000 counts are packed in see-through heavy gauge poly bags with easy-to-read labels. Heavy-duty master cartons are small enough to be easily handled, but as an added benefit, we also decided to put all the screws in the master cartons in 1,000 count poly bags for easier distribution and inventory. We hope you like our packaging idea, and that it will help you control your fastener inventory.

#### **How to Identify Screws**









| Ordering Language for Screws |    |        |           |             |             |   |                         |  |
|------------------------------|----|--------|-----------|-------------|-------------|---|-------------------------|--|
| 1st                          |    | 2nd    | 3rd       | 4th         | 5th         |   |                         |  |
| Diameter Size                | Ву | Length | Head Type | Drive Style | Thread Type |   |                         |  |
| 6                            | X  | 1-1/4" | Flat Head | Phillips    | Sheet Metal | = | CAT. NO.<br>6x114fhpsms |  |

GRL

#### **CRL Sheet Metal - Screws**

- Super Sharp Points
- Bright Zinc Plated
- Easier to Inventory
- Order in Bulk for **Additional Savings**





Quantities of 100 are packed in resealable pl