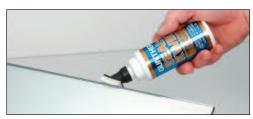

coverage is 7 sq. ft. per cartridge.



Gunther Premier™ Plus may be used with CRL Brand Category II Mirror Safety Tape.

| CAT. NO. | COLOR | CONTENTS              | QTY/CASE |
|----------|-------|-----------------------|----------|
| GN105P   | Gray  | 10.3 Fl. Oz. (304 ml) | 12       |

Minimum order: 1 each. Can be combined with all cartridge mastics for quantity pricing.



C.R. LAURENCE COMPANY

crlaurence.com

#### **CRL Gunther Prime-N-Seal™ Primer**

- Enhances Adhesion of Gunther Mastics
- Quick Drying







| CAT. NO. | CONTENTS            | QTY/CASE |
|----------|---------------------|----------|
| GN6      | 32 Fl. Oz. (946 ml) | 6        |

#### **CRL Gunther Seal-Kwik™** Mirror Edge Sealant

- Protects Mirror Edges From "Black Edge"
- Dries Clear
- Built-In Applicator Top



Easy Application with Sponge-Dauber Top

CRL Gunther Seal-Kwik™ has a safe, proven formula for protecting mirror edges from "black edge". Seal-Kwik™ goes on fast and easy, with no running, spilling or wasteful overspray, using a sponge-dauber top. Seal-Kwik™ dries clear, and will not yellow or crack with age.



| CAT. NO. | CONTENTS           | QTY/CASE |
|----------|--------------------|----------|
| GN4      | 4 Fl. Oz. (118 ml) | 6        |

Minimum order: 1 each.

#### **CRL Aerosol Mirror Edge Sealant**

Minimum order: 1 quart.



 Prevents Cut Mirror Edges From **Turning Black as They React** to Moisture





CRL Aerosol Mirror Edge Sealant sprays on clear to seal mirror edges after cutting, seaming or polishing. Edge Sealant protects the edges from turning black, which occurs whe