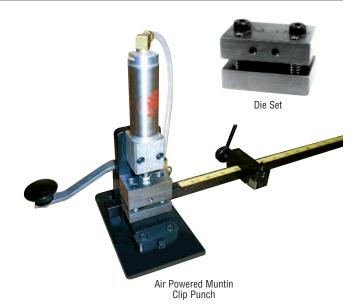

ring, specify spacer and muntin sizes. Air Spacer Dies and Muntin Spacing Charts are available in all standard sizes. Specify centerline or off-center muntin clip holes when ordering Spacer Dies.

There are three available models to choose from, depending on what type of Muntin Bar Clip you are using. Customers ordering the MBKP1 will receive one Punch and Die with the unit. Spacer width and brand name must be designated. Additional widths of spacers require additional Dies. Customers must provide samples of their muntin clip (6 each) and spacer (4 each 6" [152 mm] long), unless they are using CRL components. Multiple Head Muntin Clip Punches (up to five heads) are available for larger production shops. Contact CRL Glass and Glazing Technical Sales for machine details and specifications.



CAT. NO. MBKP1 **MBKPD1E** 

MBKCH5

**DESCRIPTION** 

Air Powered Muntin Clip Punch Die Set for the MBKP1 Spacing Chart for the MBKP1

Minimum order: 1 each EOR Canton Michigan



### **CRL Rotary Sealant and Ball Caster Transfer Tables**

- Sealant Application Tables to Fit Any Budget or Production Level
- Ball Caster Tables Sized to Fit Your Production Flow

CRL Rotary Work and Sealing Tables are available in five versions with varying levels of automation and capacity. All five are designed with on-board vacuum cup systems to firmly hold glass in place. The smallest options are floor pedestal and bench mount and have 9" (229 mm) vacuum cups and a 150 pound (68 kg) capacity. The largest option has an expandable ball caster top, adjustable height and 400 pound (182 kg) capacity, allowi