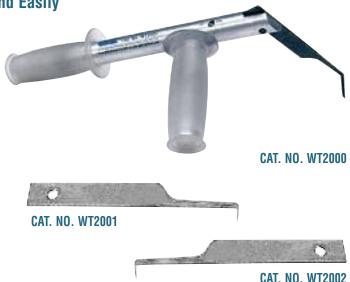

Leverage to Remove Glass Safely and Easily

• Extremely Durable All-Aluminum Construction



The CRL WT2000 Window De-Glazing Tool is designed for the safe and easy removal of glass lites from their frames. This tool offers you advantages over manual methods because the large handle allows a positive two-hand grip for extra leverage while the heat treated blade cuts through the toughest of sealants. The WT2000 has a three-position handle for easy access to windows at almost any angle or height.

All parts of the WT2000 are replaceable, including the heavy-duty aluminum handle. The blades are sharpened to a razor's edge, and heat treated for strength and longevity. The WT2000 comes complete with handle and one each left hand Cat. No. WT2002 and one each right hand Cat. No. WT2001 Blades.



| CAT. NO. | DESCRIPTION             |
|----------|-------------------------|
| WT2000   | Window De-Glazing Tool  |
| WT2001   | Right Replacement Blade |
| WT2002   | Left Replacement Blade  |
| WT2003   | Handle Only for WT2000  |
|          | ,                       |



C.R. LAURENCE COMPANY

#### **CRL Pipe Handle Cut-Out Knife**



13" Standard Knife

#### Our Most Popular Long Knives Are Available in Two Lengths

The round, cast aluminum handle of our most popular Long Knife is easy to grip, and utility knife blades change out in just seconds. Tool length can be extended by adding a length of standard conduit pipe. Extra blades can be stored in the handle. Uses either 1992C or 1991C Utility Knife Blades, or 1993X10 Extra Long Utility Knife Blades (see page N243). The Blade Plate