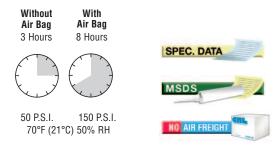

ng, and applies easily with wool daubers, such as Cat. No. PT1U409.





### CRL Sika® Aktivator Pads

- For Use With Sika® **Urethane Adhesives**
- Fast Drying Single **Use Size Means** Less Waste



Our Sika® Aktivator Pads are the easiest and neatest way to apply Sika® Aktivator to glass. They resemble a small paint pad. A quick squeeze of the handle dispenses the Aktivator solution into the drip-free pad, evenly applying it to the targeted surface to clean and prepare the glass for Sika® Urethane Adhesives. Available in packages of five, or cartons of 15, which is the recommended number of pads for one case of Sika® Urethanes.



### **CRL 3M™ Windo-Weld™ Super Fast Urethane**

- 15 Minute Tack Free Time
- Fast Cure
- Exceeds OEM Strength Requirements
- Officially Licensed by NASCAR™





3M<sup>™</sup> Windo-Weld<sup>™</sup> Super Fast Urethane is a fast curing windshield adhesive with high green strength. It meets FMVSS 212 strength requirements in as little as four hours, depending upon temperature and humidity. 3M<sup>™</sup> Super Fast Urethane is a one-component polyurethane-based adhesive formulated for bonding automotive glass. It will develop up to 1,200 psi in tensile strength at full cure to provide your customer with a safe installation.

| CAT. NO. | CONTENTS              | QTY/CASE |
|----------|-----------------------|----------|
| 3M8609   | 10.5 Fl. Oz. (310 ml) | 12       |

Minimum order: 12 each. Must order in increments of 12. All automotive sealants can be combined for quantity pricing.

# CRL 3M™ Fast Cure Auto Glass Urethane (High Viscosity)

- P