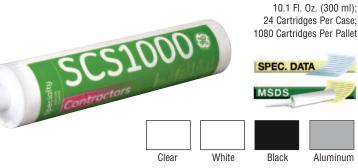

### CRL RTV408 Industrial and Construction Silicone

additional information)

additional information)

WCS1 Water Clear Silicone Sealant (See page N113 for additional information)

Water Clear

Typical Clear (Translucent) Silicone