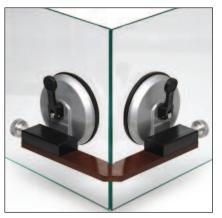

y in place by rubber suction cups measuring 4-3/4" (120 mm) in diameter until they are bonded. CAT. NO. UV280 Minimum order is one each.

Inside Surface Suction Holder



#### **CRL 90 Degree Outside Suction Holder**

- Suction Cups Hold Glass Firmly in Place While Adhesive Cures
- Holds Glass Pieces at 90 Degrees
- Perfect for Frameless Shower Installations As Well

This CRL 90 Degree Outside Suction Holder grips glass on the outside surfaces at a fixed 90 degree angle. Height and position can be adjusted up to 11/16" (18 mm) by knobs located on each arm for precise UV adhesive application. Glass pieces are held firmly in place by rubber suction cups measuring 4-3/4" (120 mm) in diameter until they are bonded. **CAT. NO. UV281** Minimum order is one each.

Outside Surface Suction Holder



#### **CRL 90 Degree Clamp-It® Assembly Square Kits**

- Holds Glass Pieces at Fixed 90 Degree Angle
- Cost-Effective Method for Holding Glass Surfaces in Place

These CRL 90 Degree Clamp-It® Assembly Square Kits allow you to align, hold, and clamp glass securely in place while bonding the glass pieces with UV adhesives. Both six-piece Kits come complete with two

assembly squares and four steel bar clamps. The squares are manufactured from high-impact, rigid polycarbonate to ensure strength and accuracy. The steel bar clamps feature an ergonomic handle with a friction fit for quick and easy one-handed operation.



Mini Clamp-It® Clamps Shown



CAT. NO. UV69954



Mini Clamp-It® Kit

BAR CLAMP THROAT DEPTH DESCRIPTION **BAR CLAMP SIZE** CAT. NO. SOUARE SIZE UV69954 Clamp-It® Kit 8" x 8