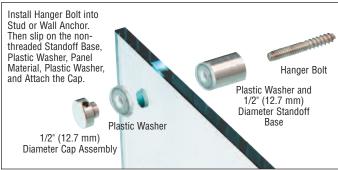

-------------|
| 8X34FHSTMSS  | 8-18 x 3/4" (19 mm)** |
| 1032X34FHPSS | 10-32 x 3/4" (19 mm)* |

Minimum order: 50 each. Must order in increments of 50. \* Minimum order: 100 each. Must order in increments of 100. All bulk screws can be combined for quantity pricing











#### **CRL Stainless Steel Sheet Metal Screws**

- Perfect for Shower Door Hardware and Railing Applications
- Flat Head Phillips



| CAT. NO. | SIZE                 | QTY/PK   |
|----------|----------------------|----------|
| P815SS   | #8 x 1-1/2" (38 mm)  | 10       |
| S8X15MF  | #8 x 1-1/2" (38 mm)  | 500/Bulk |
| BPS112   | #14 x 1-1/2" (38 mm) | 50       |

Minimum order: P815SS 1 package; S8X15MF 1 bag; BPS112 50 each.



#### **CRL Allen Screws and Hanger Bolts**

#### • Used With CRL Standoff Systems





**CRL Stainless Steel** Allen Screws

- Stainless Steel
- Four Available **Thread Sizes**



The top of the screw has an Allen hex for tightening into substrate or loosening

| CAT. NO.  | FINISH    | THREAD SIZE | LENGTH            |
|-----------|-----------|-------------|-------------------|
| AS102434  | Stainless | 10 – 24     | 3/4" (19 mm)      |
| AS10241   | Stainless | 10 – 24     | 1" (25.4 mm)      |
| AS1032316 | Stainless | 10 – 32     | 3/16" (4.8 mm)    |
| AS142014  | Stainless | 1/4" - 20   | 1/4" (6.3 mm)     |
| AS1434    | Stainless | 1/4" - 20   | 3/4" (19 mm)      |
| AS141     | Stainless | 1/4" - 20   | 1" (25.4 mm)      |
| AS14114   | Stainless | 1/4" - 20   | 1-1/4" (31.7 mm)  |
| AS14112   | Stainless | 1/4" - 20   | 1-1/2" (38.1 mm)  |
| AS14134   | Stainless