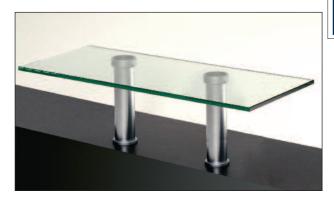

s the floor's surface when the fixture is relocated or moved. Minimum order is one each.

**CAT. NO. UV0280** 

3/4"

(19 mm)

CAT. NO.

UVSQ34

#### **CRL UV Glass Support**

 Used to Protect Glass and Counter





1/2"

#### **CRL UV Adjustable Support**

 Designed to **Function** as Cabinet or Showcase Lea

CRL's UV Adjustable Support is designed to be bonded to the underside of a glass cabinet or showcase. The maximum height adjustment is 3/16" (5 mm), and the recommended maximum weight capacity is 88 lbs. (40 kg) per Support. Minimum order is one each.



CAT. NO. UVCK33

**C.R. LAURENCE COMPANY** 

#### **CRL UV Vertical Countertop Support**

new

- Base Easily Mounts Mechanically to the Countertop
- Choose From Three Beautiful Finishes to Match Decor
- Easy to Install and Maintain



The trend towards added counter space in kitchens and baths is growing quickly and provides the opportunity for you to offer more choices to your customers looking to enhance new and re-model projects. CRL UV Vertical Countertop Supports can be used to add both glass and solid counter tops to granite, Corian, wood, tile, concrete, and stone surfaces. Custom sneeze guards are another possibility.

Three popular finishes are available, and simple-to-follow instructions are provided for easy installation. The Supports are designed to allow precise final height adjustments to compensate for slightly uneven surfaces. Lower counter mounting bolts are included with each Support. A finely machined disk for UV bonding provides the perfect surface for strong contact to glass using Cat. No. UV682 U