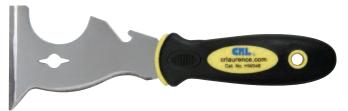

ed Window Caulks

The CRL Window Zipper Tool features a stainless steel blade set in a metal handle. It cuts through dried paint or other hardened materials that bind window sash. Overall length is 9-1/4" (235 mm). Minimum order is one each.

CAT. NO. 4046

#### **CRL Window Hackout Tool**



- Great for Window Replacement
- Super Tough Steel Blade

This CRL Window Hackout Tool was designed to remove putty and other materials from a window groove in a safe and efficient manner. The special shape of this tool helps to minimize the risk of injury to the hand that sometimes occurs when improvising with a chisel or screwdriver. Overall length is 11" (279 mm). Blade thickness is 1/8" (3.2 mm). Minimum order is one each.

CAT. NO. WHT1



C.R. LAURENCE COMPANY

#### CRL 8-in-1 Painter's Tool





- Large Soft Grip Handle
- A Must For Any Toolbox

The CRL 8-in-1 Painter's Tool is a must in any tool box. Use it to scrape paint, remove putty, spread compound, clean paint rollers, open cracks for patching, open lids, pull nails, and remove bottle caps. Blade width is 3" (76 mm). Overall length is 9-1/8" (232 mm). Minimum order is one each.

**CAT. NO. HW048** 

#### **CRL Hyde 8-in-1 Painter's Tool**





- Electrocoated Steel Blade
- Soft Grip Handle

This CRL Hyde 8-in-1 Painter's Tool has eight handy functions: scrape paint, remove putty, spread compound, clean rollers, open cracks for patching, open lids, pull nails, and a die-cast metal nail setting end allows you to set drywall nails. Blade width is 3" (76 mm). Overall length is 8-5/8" (219 mm). Minimum order is one each.

CAT.