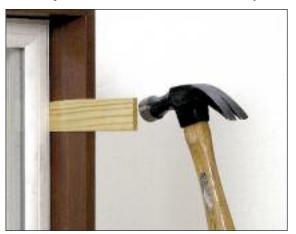

# Sealants and Glazing Products

Pages N101 to N204

- Acrylic SealantsGlazing Tapes
- Backer Rod
- Butyl Sealants
- Glazing Gaskets
- Polyurethane Sealants
- Putties
- Setting Blocks

- Shims
- Silicone **Sealants**