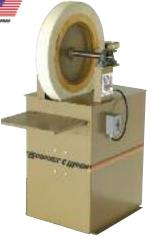

face polish of the glass.

The machine is furnished with a solid quality felt wheel, 24" O.D.  $\times$  18" I.D.  $\times$  3" wide (610  $\times$  457  $\times$  76 mm), mounted on a wooden ring, which is V-belt driven by a 3/4 HP, single phase, 60 cycle, 110V AC motor. A motor starting switch, truing bar, and wooden support shelf are also provided. A 230 Volt model is also available.



### **SPECIFICATIONS**

Width: 20" (508 mm)

Depth: 30" (762 mm)

Height: 47" (1219 mm)

Shipping Weight: Approx. 425 Lbs. (193 kg)

### REPLACEMENT FELT WHEEL

CAT. NO. 2605244

Diameter: 24" (610 mm) O.D.

Width: 3" (76 mm)

| CAT. NO. | DESCRIPTION             |
|----------|-------------------------|
| SM37     | 110 Volt 60 Hz Polisher |
| SM37X230 | 230 Volt 50 Hz Polisher |

Minimum order: 1 each



GRL

## **CRL Glass Scratch Removal System**

- Portable, Stand Alone System Works on All Types of Glass, Including Windshields, Side and Rear Glass
- One-Step Process Produces Distortion-Free Results
- Non-Abrasive Compound
- Integrated Water Feed System

The CRL Glass Scratch Removal System removes scratches from all types of glass including tempered, annealed, laminated, Low-e, mirrors, curved windshields, back and side windows. You can use this portable system to remove scratches, water scale, acid etching, paint over-spray, and other imperfections quickly and effectively.

This unique system combines thermal energy (heat), chemical reaction (polishing compound), and mechanical energy (force) to effectively eliminate scratches from glass without the use of fixed abrasives.

The CRL G