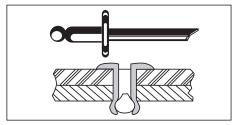

* = 5/32"

6 = 3/16"

#### SECOND DIGIT: **Grip Range** In 16ths Of An Inch

**1** = 1/32" - 1/16"

2 = 1/16" - 1/8"

3 = 1/8" - 3/16"

4 = 3/16" - 1/4"

**5** = 1/4" - 5/16'

LAST LETTER (If Any)

L = Large Flange Type Head

6 = 5/16" - 3/8"

8 = 3/8" - 1/2"10 = 1/2" - 5/8"

**12** = 5/8" - 3/4"



Rivet Sleeve

Begin with the one piece, all metal tubular sleeve with flared end

Rivet Mandrel

Add the solid, all metal mandrel, crimped near the head.



Complete Rivet

The assembly of the sleeve and mandrel result in the finished Blind Rivet.

#### Domed Head Rivets



The Domed Head Rivet is the most commonly used style. With twice the diameter of the rivet body, the dome head has enough bearing surface to retain all but extremely soft or brittle materials.

#### **Large Flange Rivets**



Large Flange Rivets have twice the underhead bearing surface of comparable Dome Head Rivets. This makes them ideal for applications where soft or brittle materials are joined to a rigid backing.

#### **Countersunk Head Rivets**



Countersunk Rivets are used where a flush surface is desired. To drill a proper hole for Countersunk Rivets, use our Cat. No. D120 Rivet Drill.

#### 1/8" (3 mm) Diameter 1-7/8" (47 mm)

Relative strength capacity of the Rivet against shear or tensile strength forces is

### **Grip Range**



The grip range is the effective capacity of the Rivet to fasten materials together. All Rivet bodies are longer than their grip range to allow for tip expansion.

#### Rivet Diameter

Diameter T

dictated by the diameter (size) of the Rivet.



## **CRL Actual Size Rivet