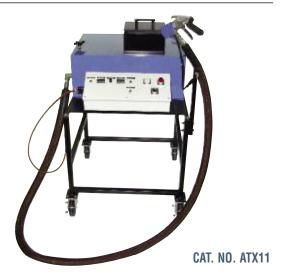

m extrudes chunk, slug or chip-form hot melt butyl sealants from a heated hopper-type pot that also serves as the body of the positive displacement extruder pump. The extruder pump is driven by a 1/2 HP motor mounted on a direct drive gear reducer that is coupled to the pump drive shaft by a double-belt pulley. An internal screw auger moves material into the mouth of the pump. The pot holds approximately 30 pounds (14 kg) of material, and the system is designed for production rates of up to 200 pounds (90.7 kg) of hot melt sealants or adhesives per day. The heated 12' (3.7 m) hose is steel braided with a spring guard to prevent excessive flexing. Separate rheostats for hose and pot range up to 400°F (204°C). Operates on 220 Volts. Minimum order is one each. F.O.B. Somerville, New Jersey.



#### MEASUREMENTS

Width: 30" (762 mm), Height: 19" (482 mm) Length: 31" (787 mm), Weight: 180 Lbs. (81.6 kg)

### **CRL Hot Melt Clamp Table**

- Clamp Units Up to 4" Thick
- Aids in the Assembly of Insulating Glass Units

The CRL Hot Melt Clamp Table has heavy-duty tubular steel construction. This tubular framed clamping unit consists of a stabilizer unit in the bottom, which is a horizontal bar powered by a 4" (102 mm) bore x 2" (51 mm) stroke pneumatic cylinder actuated by a hand lever on the frame. The clamping head has a horizontal bar lined with a 1" square (25 mm square) strip of closed cell, 40 durometer shore "A" neoprene rubber; powered by a 2" (51 mm) bore x 8" (203 mm) stroke pneumatic cylinder actuated by a foot pedal. The stabilizing bar comes up from the bottom and the cl