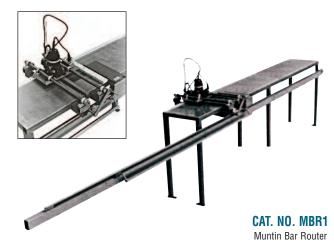

abrication

**CRL Muntin Bar Router** 

- Air Operated Hold Down Clamp
- Adjustable Cut-Off Gauge

The CRL Muntin Bar Router makes notches in Muntin Bars prior to Insulating Glass unit fabrication. The welded steel constructed table has a 3/16" (4.8 mm) thick aluminum top measuring 18" x 120" (457 mm x 3.04 m). An adjustable cut-off gauge is mounted on the table to line up the Muntin Bars prior to routing. The Router is mounted on a linear slide plate and will route a groove in a 15" (381 mm) wide gang of Muntin Bars, which are held in place by a pneumatic-actuated bar assembly. It comes complete with 110V AC Router. Contact CRL Glass and Glazing Technical Sales for machine details and specifications. F.O.B. Red Oak, Texas. Shipping weight: 500 pounds (227 kg). Minimum order is one each.





C.R. LAURENCE COMPANY

### **CRL Deluxe Spacer Bender**

- Can Be Made to Accommodate Almost Any Size Spacer Bar
- Custom Manufactured by CRL

This machine is designed to bend Spacer Bars to any radius allowable by the design of the Spacer. Manually operated, the CRL Spacer Bender uses a pressure drive roller with two forming die rollers. As the Spacer is forced through the forming dies, the degree of bend is increased through higher pressure from the drive roller with each successive pass, until the desired radius is attained. Quick interchanging of the forming die rollers allows total versatility in bending of different size Spacers.

Unit includes Dies for 3/16", 1/4", 5/16", 3/8", and 1/2" (4.8, 6.4, 7.9, 9.5, and 12.7 mm) standard height CRL, All Metal, and Nichols Homeshield Spac