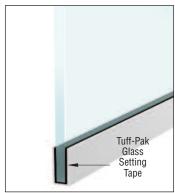

LL LENGTH                                                                     | ROLLS/CASE       |
|---------------------------------|----------------------------------------------------------------------------------------|----------------------------------------------------------------------------------------|---------------------------------------------------------------------------------|------------------|
| 690<br>770<br>720<br>760<br>820 | 1/32" (0.8 mm)<br>3/64" (1.2 mm)<br>1/16" (1.6 mm)<br>5/64" (2.0 mm)<br>3/32" (2.4 mm) | 1-1/2" (38 mm)<br>1-1/2" (38 mm)<br>1-1/2" (38 mm)<br>1-1/2" (38 mm)<br>1-1/2" (38 mm) | 100' (30.5 m)<br>100' (30.5 m)<br>100' (30.5 m)<br>50' (15.2 m)<br>50' (15.2 m) | 8<br>8<br>8<br>8 |

Minimum order: 1 roll. Sizes can be combined for quantity pricing.





# **CRL Fortifiber Moistop PF® Flashing**

- Mechanically Attached
- Cost Effective



CRL Fortifiber Moistop PF® Flashing is a superior, mechanically attached, flexible flashing product engineered to offer the perfect balance between extraordinary durability and cost-effectiveness. It is manufactured from a multi-layer composite employing heavy-duty polypropylene fabric, and coated on both sides with UV resistant polypropylene to resist cracking and curling. Ideal for installation over OSB or plywood, it can be used on all types of windows, including wood, vinyl, aluminum, and doors. It installs easily with a utility knife and hammer. Thickness is 6 mils. For optimum performance Moistop PF should be installed in conjunction with Moistop Sealant (see below).

# new





Cut a strip of Mo