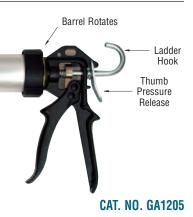

move nozzle tip where needed. The spring release plunger lets you load and dispense quickly and easily, and releases pressure on the plunger to prevent sealant run-on. Same special Wear Compensating Device feature as other Cox model guns. Minimum order is one each.

CAT. NO. WG41002

### **CRL 15" Sausage and Cartridge Caulking Gun**

- Converts for Gunning Sausage Packs or Cartridges
- Includes Plastic Cone Nozzle
- Lightweight Aluminum Barrel



The CRL 15" Sausage and Cartridge Caulking Gun is made of lightweight aluminum, and is ideal for waterproofing applications where wide beads of material are required. Cut the plastic cone type nozzle to deliver a bead from 1/8" (3 mm) up to 3/4" (19 mm) in diameter. Minimum order is one each.

Caulking Guns can be combined for quantity pricing.





C.R. LAURENCE COMPANY

### CRL Cox Avon 15" Sausage/Bulk Caulking Gun

- Converts for Gunning Sausage Packs, Cartridges or Bulk
- Supplied With Three Nozzles
- Our Most Popular Sausage Gun

The CRL Cox Avon 15" (381 mm) Sausage/Bulk Caulking Gun is made of lightweight aluminum, and is ideal for waterproofing applications where wide beads of material are required. Cut the plastic cone type nozzle to deliver a bead from 1/8" (3 mm) up to 1-5/16" (33 mm) in diameter. Minimum order is one each.



# CRL Albion Deluxe Professional Sausage/Bulk Caulking Gun

Instant Pressure Release



This CRL Albion Deluxe Professional Bulk Caulking Gun holds 10.1 and 20.3 fl. oz. (300 and 600 ml) Sausage Packs with its large capacity barrel, or 24 fl. oz. (710 ml) of bulk loaded material. Extra thick 5/16