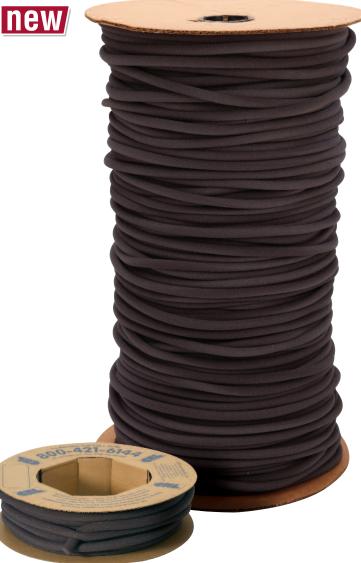

all old sealant or filler must be removed. Wire brushing and air blasting are very effective in removing residue from old materials. If an air compressor is used, it must be equipped with traps for the removal of oil and moisture.

After measuring the joint size and choosing the applicable Backer Rod, install the Backer Rod at the depth recommended by the sealant manufacturer. The depth that the rod is inserted into the joint should allow the sealant to form a "hourglass" shape. This is the optimum shape factor for prolonging the service life of the sealant. The Backer Rod must be installed with a blunt tool or roller. The CRL Backer Rod Insert Tool Set, Cat. No. T607CU605, or the CRL Backer Rod Roller, Cat. No. SBRR, are designed specifically for the smooth installation of backer rod.











#### 100' (30.5 M) ROLLS

| CAT. NO.  | ROD DIAMETER   | ROLL LENGTH   |
|-----------|----------------|---------------|
| BOCBR58C  | 5/8" (16 mm)   | 100' (30.5 m) |
| BOCBR78C  | 7/8" (22 mm)   | 100' (30.5 m) |
| BOCBR118C | 1-1/8" (28 mm) | 100' (30.5 m) |
| BOCBR112C | 1-1/2" (38 mm) | 100' (30.5 m) |

Minimum order: 1 roll. Sizes can be combined for quantity pricing

#### **BULK CASES**

| CAT. NO. | ROD DIAMETER   | CASE LENGTH   |
|----------|----------------|---------------|
| B0CBR58  | 5/8" (16 mm)   | 1400' (426 m) |
| BOCBR78  | 7/8" (22 mm)   | 900' (274 m)  |
| BOCBR118 | 1-1/8" (28 mm) | 350' (107 m)  |
| BOCBR112 | 1-1/2" (38 mm) | 200' (61 m)   |
| BOCBR2   | 2" (51 mm)     | 100' (30.5 m) |

Minimum order: 1 case. Sizes can be combined for quantity pricing.



#