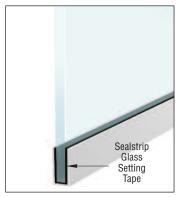

) | 5" (127 mm) | 150' (46 m) | 8          |

Minimum order: 1 roll.



# **CRL Sealstrip Glass Setting Tape**

- Fiber Impregnated for Strength
- Won't Stretch Out of Shape
- Clings to Glass





| CAT. NO. | THICKNESS      | WIDTH          | ROLL LENGTH   | ROLLS/CASE |
|----------|----------------|----------------|---------------|------------|
| A4264    | 1/32" (0.8 mm) | 1-1/2" (38 mm) | 100' (30.5 m) | 10         |
| A4263    | 3/64" (1.2 mm) | 1-1/2" (38 mm) | 100' (30.5 m) | 10         |
| A4262    | 1/16" (1.6 mm) | 1-1/2" (38 mm) | 100' (30.5 m) | 10         |
| A46142   | 5/64" (2.0 mm) | 1-1/2" (38 mm) | 100' (30.5 m) | 10         |
| A4261    | 3/32" (2.4 mm) | 1-1/2" (38 mm) | 100' (30.5 m) | 10         |

Minimum order: 1 roll. Sizes can be combined for quantity pricing.





**CRL Tuff-Pak Cork and Rubber Glass Setting Tape** 

- Accepted Standard of the Auto Glass Industry
- High Cork Content Cushions Glass
- Compresses for a Tight Seal
- Better Grip on Glass



The cork content in CRL Tuff-Pak Glass Setting Tape makes it compressible, for a strong setting that is both a cushion and a tight seal. Tuff-Pak has the right proportion of cork and rubber to provide an all-purpose tape with these specific advantages: flexibility, better grip on glass, high cork content, superior cloth backing, and versatility. Tuff-Pak Tape is the accepted standard of the auto glass industry for door and vent glass channels.

| CAT. NO.                        | THICKNESS                                                                              | WIDTH