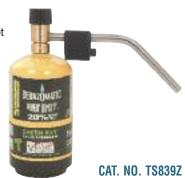

inimum order: 1 each.    |                                                                                          |



#### **CRL Self-Igniting Torch Kit**

- Propylene Fuel Cylinder
- Adjustable Flame Settings
- Burn Tube Rotates 360 Degrees



This compact hand-held CRL Self-Igniting Torch Kit gives you instantly adaptable brazing and flame control. A push button ignitor activates the torch, and the solid brass regulator valve has an adjustable control knob. The torch comes with brazing-hot Propylene fuel and can also be used with LP1759 Propane. The stainless steel burn tube rotates 360 degrees for easy use. NOTE: Item cannot ship via any small package carrier like UPS or Fed Ex Ground. Must ship via common carrier, or may be picked up at any CRL location. Minimum order is one each.



#### **CRL Solder-It™ Micro-Jet™ Butane Torch**

 Pocket Size Torch Reaches Temperatures to 2400° F (1315.5° C)







CAT. NO. 2002400

## CRL Self-Igniting Propane Torch Head

- Just Press Button to Start
- Excellent for Softening Hardened Putty



Burn Tube Rotates 360 Degrees

The CRL Self-Igniting Propane Torch Head requires just the touch of a button to ignite. Use it with any standard propane fuel cylinder to produce a quick heating, high-energy flame for cutting and soldering applications, or for softening putty. Minimum order is one each.

**CAT. NO. HT802** 

## **CRL Hose Torch Kit**

- Fits Standard Propane Cylinders
- 60" (1524 mm) Hose
- Excellent for Softening Hardened Putty

CRL's Hose Torch Kit has an instant on/off igniter for simple, one-handed operation, and an adjust