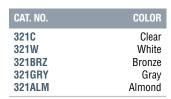

#### 4.5 GALLON (17 L) PAILS

| (                                | , -                                                     |
|----------------------------------|---------------------------------------------------------|
| CAT. NO.                         | COLOR                                                   |
| 33SC5GL                          | Clear                                                   |
| 33SAL5GL<br>33SBL5GL             | Aluminum<br>Black                                       |
| 33SBRZ5GL                        | Bronze                                                  |
| 33ST5GL                          | *Tan                                                    |
|                                  | ***************************************                 |
| 33SMRC5GL                        | *Mildew Resistant Clear                                 |
| 33SW5GL<br>33STW5GL<br>33SMRC5GL | *White<br>*Translucent White<br>*Mildew Resistant Clear |

Minimum order: 1 each. 4.5 gallon pails can be combined for quantity pricing. \*Mildew Resistant Color.

52 Gallon Drum (197 Liters)