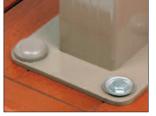

pricing.

#### **FLAT TYPE COVERS**

CAT. NO

SC81F50

SC91F40

**CHROME** 

CAT. NO.

SC80F50

SC90F40



CAT. NO.

SC82F50

SC92F40



|                   |   |                          | TENER<br>TYPE |
|-------------------|---|--------------------------|---------------|
| 6-8<br>10-12-1/4" | , | 1/8"-5/32"<br>3/16"-1/4" |               |

Minimum order: 100 each. All Snap Caps can be combined for quantity pricing.

#### CRL Color Match Bolt Cover Buttons

- Snap-On Fit
- Eight Standard Colors

CRL Color Match Bolt Cover Buttons are designed to cover up exposed Concrete Anchors and Lag Bolts on Vertical Post Base Plates. Plastic Buttons snap over Cat. No. WSHR1 Stainless Steel Washers to create a finished look (see right).



Minimum order: 50 each Must be ordered in increments of 50.





#### CRL Stainless Steel Button Washer

 Sleek Design Allows Bolt Cover Buttons to Snap **Over the Stainless Steel Washer** 

1" (25 mm) diameter Stainless Steel Washer with a 7/16" (11 mm) hole. Designed to accept CRL Color Match Bolt Cover Buttons (see left).







| CAT. NO. | DIAMETER   | HOLE          | THICKNESS   |
|----------|------------|---------------|-------------|
| WSHR1    | 1" (25 mm) | 7/16" (11 mm) | 1/8" (3 mm) |

Minimum order: 50 each, Must be ordered in increments of 50

## **CRL Mirror Grommets With Chrome Caps**

- Chrome Cap Hides Screw Heads When **Hanging Mirrors**
- Sold in Packs of 100 Sets

CRL Mirror Grommets With Chrome Caps hold mirrors fastened to substrates in any position - even overhead. The grommet base fits into the drilled 5/16" (8 mm) hole in t