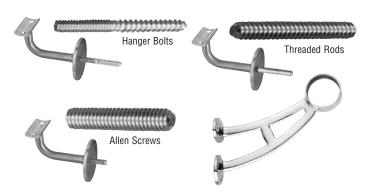

(25.4 mm)      |
| AS516114  | Stainless | 5/16" - 18  | 1-1/4" (31.7 mm)  |
| AS516112  | Stainless | 5/16" - 18  | 1-1/2" (38.1 mm)  |
| AS516134  | Stainless | 5/16" - 18  | 1-3/4" (44.4 mm)  |
| AS5162    | Stainless | 5/16" - 18  | 2" (50.8 mm)      |
| AS5163    | Stainless | 5/16" - 18  | 3" (76.2 mm)      |
| AS381     | Stainless | 3/8" - 16   | 1" (25.4 mm)      |
| AS38114   | Stainless | 3/8" - 16   | 1-1/4" (31.7 mm)  |
| AS38112   | Stainless | 3/8" - 16   | 1-1/2" (38.1 mm)  |
| AS38134   | Stainless | 3/8" - 16   | 1-3/4" (44 .4 mm) |
| AS382     | Stainless | 3/8" – 16   | 2" (50.8 mm)      |
|           |           |             |                   |

Minimum order: 10 each. Sizes can be combined for quantity pricing.

#### Used With CRL Hand Rail and Foot Rail Brackets



#### **CRL Threaded Rods**

- Stainless Steel or Zinc
- Cut to Desired Length



Full 36" (914 mm) lengths of Threaded Rod permits you to cut rod down to desired length.

| CAT. NO.    | FINISH                                                           | THREAD SIZE | LENGTH       |
|-------------|------------------------------------------------------------------|-------------|--------------|
| TR1024X36S  | Stainless Stainless Zinc Stainless Zinc Stainless Zinc Stainless | 10 – 24     | 36" (914 mm) |
| TR1420X36S  |                                                                  | 1/4" – 20   | 36" (914 mm) |
| TR1420X36Z  |                                                                  | 1/4" – 20   | 36" (914 mm) |
| TR51618X36S |