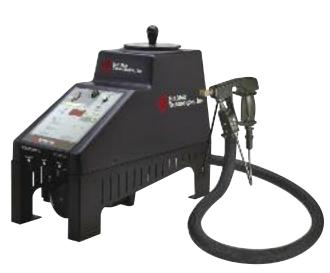

quipped with a 96" (2438 mm) hose precisely constructed to assure accuracy, durability, and the longest possible service life under the harshest of industrial applications. A No. 8 core is standard for the BM615 hose while the BM650 hose is provided with a larger diameter No.10 core for higher volume and a faster delivery rate. Both systems have 360-Plus ball swivel bottom feed handguns. These Guns have a historically proven superior service life in today's industrial environments. They are designed for superior ergonomics and movement, which translates to less operator fatigue in high production situations. Contact Glass and Glazing Technical Sales for additional details and available options. Both systems ship common carrier, F.O.B. Rochester Hills, Michigan. Minimum order is one each.



**CAT. NO. BM615** 



**CAT. NO. BM650** 

#### **BM615 SPECIFICATIONS**

#### **ELECTRICAL**

Voltage: 120V AC, Single Phase, 50/60 Hz

Wattage: 1000 Watts Motor Rating: 59 RPM Warm Up: 45 to 60 Minutes

#### **FUNCTIONAL**

Melt Rate: 4 to 8 Pounds (1.8 to 3.6 kg) Per Hour Pump Output (maximum): 1 Pound (0.45 kg) Per Minute Tank Temperature Range: 100° to 475°F (38° to 246°C) +/- 1°F

Tank Capacity: 15 Pounds (6.8 kg)

Gun/Hose Temperature Range: Same as Tank

#### **BM650 SPECIFICATIONS**

#### **ELECTRICAL**

Voltage: 220V AC, Single Phase, 50/60 Hz

Wattage: 3000 Watts Motor Rating: 113 RPM Warm Up: 45 to 60 Minutes

#### **FUNCTIONAL**

Melt Rate: 25 to 35 Pounds (11.3 to 15 kg) Per Hour Pump Output (maximum): 2 Pounds (0.91 kg) Per Minute Tank Temperature Range: 100° to 475°F (38