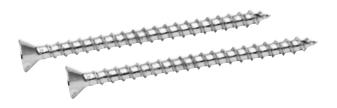

|
| P102PC0             |                     | Polished Copper        |
| P102GM              |                     | Gun Metal              |
| P102GP              |                     | Gold Plated            |
| P102W               |                     | White                  |
| P102BL              |                     | Black                  |

Minimum order: 1 pack. Packs can be combined for quantity pricing. Other finishes are available on special order.



CRL carries a full range of Replacement Screws for frameless shower door hinge mounting plates. Two sizes of Screws are available, #10 x 2" (51 mm) and #10 x 3" (76 mm). Up to 21 stock finishes, with custom finishes available on special order.

#### #10 X 3" (76 MM) Flat Head Phillips Sheet Metal Screws (10 Per Pack)



FITS: BERLIN, CARDIFF, CATHEDRAL, CLASSIQUE, COLOGNE, CONCORD, ESTATE, GENEVA, GRANDE, JUNIOR CATHEDRAL, JUNIOR GENEVA, JUNIOR PRIMA, MILANO, MONACO, PETITE, PINNACLE, PRIMA, ROMAN, RONDO, SHELL, ULTIMATE, VIENNA, AND ZURICH HINGES.

| 10 PACK<br>CAT. NO. | FINISH               |
|---------------------|----------------------|
| P103CH              | Polished Chrome      |
| P103SC              | Satin Chrome         |
| P103BSC             | Brushed Satin Chrome |
| P103BN              | Brushed Nickel       |
| P103PN              | Polished Nickel      |
| P103BR              | Polished Brass       |
| P103ABR             | Antique Brass        |
| P1030RB             | Oil Rubbed Bronze    |
| P103ABRZ            | Antique Bronze       |
| P103BBRZ            | Brushed Bronze       |