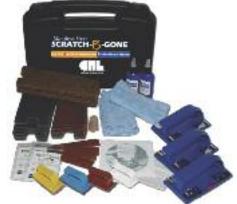

oprietary formula speeds the return of the "warm look" by chemically oxidizing the "new" restored surface to guickly blend and match surrounding areas.

To ensure successful results, each Kit includes both written instructions and a demonstration DVD that will take you through the easy restoration process. The complete list of components for the Basic Professional Kit and the Master Professional Kit can be found online at **crlaurence.com**.

For new stainless steel installations and for surfaces restored with the CRL Scratch-B-Gone Kits, we recommend Cat. No. ARM32 CRL EZ Armor Acrylic Surface Protector. It offers protection for aluminum, stainless steel, brass, and copper against harsh chemicals and acids, rust stains, salt spray, pitting, weathering, and corrosion.







CAT. NO. US8



CAT. NO. SBG2 CAT. NO. ARM32 CAT. NO. DESCRIPTION SBG1 CRL Scratch-B-Gone Basic Professional Kit SBG2 CRL Scratch-B-Gone Master Professional Kit US2 CRL Ultra Shine™ 2 oz. (59 ml) Bottle US8 CRL Ultra Shine™ 8 oz. (237 ml) Bottle

Minimum order: 1 each. Other consumables available. Contact us for pricing.



Door Hardware Repair



ARM32

Aggressive Nick Repair



CRL EZ Armor Acrylic Surface Protector

Blending Overall Finish



C.R. LAURENCE COMPANY

## **CRL Alumin-Nu Metal Cleaner**

- For Use On Aluminum, Brass, Copper, Nickel, Chromium, Stainless Steel, and All Bright Metals
- Ideal for Removing Heavy Oxidation
- Leaves No Residue

This concentrated liquid restores metal to its original finish. It is a proven metal cleaner and polish for aluminum, copper, brass, bronze, nickel, chr