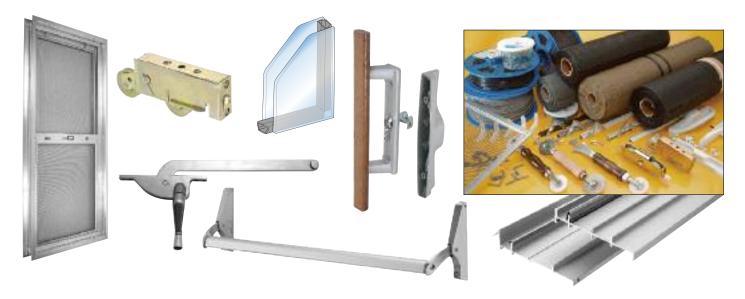

# The CRL03 Sealants, Adhesives, and Fasteners Catalog

- A Very Useful Catalog for Glaziers, Installers, Fabricators, and Trademen
- Thousands of Items for the Successful Business

CRL03 is a very useful catalog for glaziers, installers, fabricators, and business professionals in the glazing, railing, architectural, construction, and automotive industries. From basic sealants, adhesives, and tapes to common and specialty mechanical fasteners, this catalog has thousands of items to help you get a job done right. We feature sealants and adhesives from recognized manufacturers worldwide, as well as our own extensive line of CRL brand products. Our line of adhesive and specialty tapes has applications in virtually all forms of fabrication, installation, and repair. It's a selection that is unsurpassed in this industry. Best of all, our products are available for shipment to anywhere in the world from our 25 distribution facilities on three continents. We're competitive with our pricing, and have the experience and capability to supply your sealant, adhesive, tape, and fastener needs. Here's a quick look at the selection within these pages. For a more precise and thorough index of all products, turn to the back section, or go to our web site, crlaurence.com.

# Sealants and Glazing Products

Pages N101 to N204

- Acrylic SealantsGlazing Tapes
- Backer Rod
- Butyl Sealants
- Glazing Gaskets
- Polyurethane Sealants
- Putties
- Setting Blocks

- Shims
- Silicone **Sealants**

# Application and Removal Tools Pages N205 to N252

- Adhesives and Dispensers
- Caulking Guns and Tools
- Glazing Clips and Points

- Knives and Blades
- Putty Knives and Tools
- Sealant Removal Tools

# Adhesives, Tapes, and Fasteners Pages N253 to N332

- Adhesive Tapes
- Adhesives and Cements
- Anchors
- Insert Fasteners
- Mirror Mastics

- Railing Fasteners
- Rivets
- Screws, Washers, Nuts, and Bolts
- Specialty Tapes