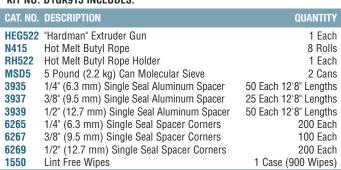

| 1 Each             |
| NG171    | Lint Free Gloves (Large)                     | 1 Dozen Pairs      |
| GM12     | Basic Insulating Glass Manual                | 1 Each             |

SINGLE SEAL WITH HOT MELT BUTYL ROPE AND HARDMAN GUN

Minimum order: 1 each. Must ship common carrier only.

# CRL "Hardman" Gun and Hot Melt Butyl Starter Kit

 Hardman Hot Melt Butyl Gun is Portable, and Lets You Use Only What You Need

This Kit is perfect for the glass shop that needs to produce Insulating Glass units on an occasional "as needed" basis, or for someone who needs to do their work in different locations from time to time. The CRL "Hardman" Insulating Glass Hot Melt Butyl Starter Kit is also a great way to start a small production system for fabricating Insulating Glass units.





| CAT. NO. | DESCRIPTION                         | QUANTITY           |
|----------|-------------------------------------|--------------------|
| 695      | Concentrated Glass Cleaner          | 1 Gallon (3.785 I) |
| DB21     | Plastic Spray Bottles               | 2 Each             |
| E9133    | Brass Nipple                        | 1 Each             |
| BN4      | 1/4" (6.3 mm) Brass Nozzle          | 1 Each             |
| BN6      | 3/8" (9.5 mm) Brass Nozzle          | 1 Each             |
| BN8      | 1/2" (12.7 mm) Brass Nozzle         | 1 Each             |
| NG171    | Lint-Free Gloves (Large)            | 1 Dozen Pairs      |
| 800W     | White Acrylic Latex Glazing Sealant | 10 Cartridges      |
| 800GRY   | Gray Acrylic Latex Glazing Sealant  | 10 Cartridges      |
| JC32