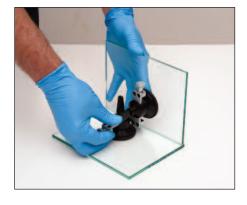

f Glass Furniture Hardware



## **CRL UV Glass Bonding Basics DVD**

- Step-By-Step Instructions
- Video Demonstrations

This CRL UV Glass Bonding Basics DVD provides a detailed step-by-step video of the seven basic procedures for proper application of UV adhesives for glass bonding projects.

The easy way to learn how to:

- 1. Provide Proper Surface Preparation
- 2. Apply Fixtures and Align Joints
- 3. Heat Bonding Surfaces
- 4. Select and Apply Appropriate Adhesive
- 5. Illuminate Short for Precure
- 6. Remove Fixtures and Clean Off Excess Adhesive
- 7. Illuminate Long for Final Cure

| CAT. NO. | DESCRIPTION |
|----------|-------------|
| DVDUV101 | English DVD |
| DVDUVDE  | German DVD  |
| DVDUVFR  | French DVD  |

Minimum order: 1 each







1. Provide Proper Surface Preparation



2. Apply Fixtures and Align Joints



3. Heat Bonding Surfaces



4. Select and Apply Appropriate Adhesive



5. Illuminate Short - For Precure



6. Remove Fixtures and Clean Off Excess Adhesive



7. Illuminate Long - For Final Cure

#### **CRL UV Glass Bonding Kits**

Starting a new opportunity segment for your business can cause concern about making the right decisions on equipment and supply selection. CRL UV Glass Bonding Kits have all of the choices made for you in advance to allow you to enter this field of technology easily at various levels based on your needs.

From our very basic CRL Small Project UV Glass Bonding Starter Kit suited for artists, hobbyists and small commercial requirements, to our Professional Kits with a wider variety of equipment and components, you will fin