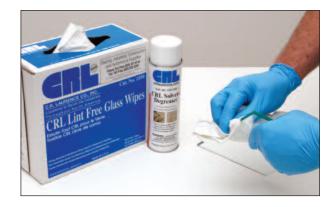

and Installation of CRL's Wide Variety of Glass Furniture Hardware



## **CRL UV Glass Bonding Basics DVD**

- Step-By-Step Instructions
- Video Demonstrations

This CRL UV Glass Bonding Basics DVD provides a detailed step-by-step video of the seven basic procedures for proper application of UV adhesives for glass bonding projects.

The easy way to learn how to:

- 1. Provide Proper Surface Preparation
- 2. Apply Fixtures and Align Joints
- 3. Heat Bonding Surfaces
- 4. Select and Apply Appropriate Adhesive
- 5. Illuminate Short for Precure
- 6. Remove Fixtures and Clean Off Excess Adhesive
- 7. Illuminate Long for Final Cure

| CAT. NO. | DESCRIPTION |
|----------|-------------|
| DVDUV101 | English DVD |
| DVDUVDE  | German DVD  |
| DVDUVFR  | French DVD  |

Minimum order: 1 each







1. Provide Proper Surface Preparation



2. Apply Fixtures and Align Joints



3. Heat Bonding Surfaces



4. Select and Apply Appropriate Adhesive



5. Illuminate Short - For Precure



6. Remove Fixtures and Clean Off Excess Adhesive



7. Illuminate Long - For Final Cure

#### **CRL UV Glass Bonding Kits**

Starting a new opportunity segment for your business can cause concern about making the right decisions on equipment and supply selection. CRL UV Glass Bonding Kits have all of the choices made for you in advance to allow you to enter this field of technology easily at various levels based on your needs.

From our very basic CRL Small Project UV Glass Bonding Starter Kit suited for artists, hobbyists and small commercial requirements, to our Professional Kits with a wider variety