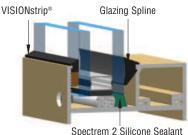

co® POLYshim™ II Glazing Tapes. Glazing Spline profiles require a .090" x .062" (2.3 x 1.6 mm) metal nib for proper engagement. NOTE: A mock-up is recommended by Tremco® to verify acceptable mating between both the Glazing Spline and the metal nib.

| CAT. NO.           | FACE CLEARANCE               | LENGTH/CASE                  |
|--------------------|------------------------------|------------------------------|
| 1768011<br>1768012 | .120" (3 mm)<br>.160" (4 mm) | 500' (152 m)<br>500' (152 m) |
| 1768013            | .200" (5 mm)                 | 500' (152 m)                 |

Minimum order: 1 case. Sizes can be combined for quantity pricing.

# CRL Tremco® VISIONstrip® Glazing Seal



- Clean Gasket Appearance with Positive Wet-Seal
- EPDM Rubber and 100% Cross-Linked Butyl









Continuous Heel Bead (see page N125)

CRL Tremco® VISIONstrip® is a precision extruded glazing medium consisting of an EPDM rubber extrusion positioned at the sightline with a 100% solids, highly adhesive and elastic, cross-linked butyl preformed sealant bonded below. A single component profile achieving a positive wet-seal between the metal and glass surfaces while providing a clean gasket appearance at the sightline.

VISIONstrip® is used in compression glazing systems wherever the design calls for high performance glazing of curtain wall, unitized curtain walls, punched and ribbon window systems and sloped glazing applications. VISIONstrip® needs to be installed on a special metal nib, .050" x .060" (1.3 x 1.5 mm). **NOTE:** A mock-up is recommended by Tremco® to verify acceptable mat