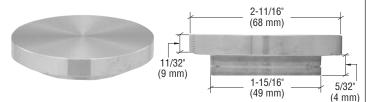

diameter table legs to glass tops with UV adhesives. Made from stainless steel for superior durability and corrosion resistance. These Bonding Plates can be used with CRL's UVD30430 Series table legs above. Requires M8 threaded stud. Minimum order is one each. CAT. NO. UVCK22

### **CRL UV 55 mm Bonding Plate**

#### Used With 50 mm Diameter Table Legs



CRL 55 mm Table Leg Bonding Plates are used for attaching 50 mm diameter table legs to glass tops with UV adhesives. Made from stainless steel for superior durability and corrosion resistance. These Bonding Plates can be used with CRL's UVD50430 and UVD50710 Series table legs above. Requires M10 threaded stud. Minimum order is one each.

CAT. NO. UVCK23

#### **CRL UV 70 mm Bonding Plate**

new

#### Used With 60 mm Diameter Table Legs



CRL 70 mm Table Leg Bonding Plates are used for attaching 60 mm diameter table legs to glass tops with UV adhesives. Made from stainless steel for superior durability and corrosion resistance. Requires M10 threaded stud. Minimum order is one each.

CAT. NO. UVCK24

### **CRL UV 90 mm Bonding Plate**



### Used With 80 mm Diameter Table Legs



CRL 90 mm Table Leg Bonding Plates with a M12 threaded stud are used for attaching 80 mm diameter table legs to glass tops with UV adhesives. Made from stainless steel for superior durability and corrosion resistance. Minimum order is one each.

CAT. NO. UVCK25



### **CRL UV Table Posts and Base Plates**

 Design and Build Beautiful Glass Tables With These Posts and Bases



CRL has the components for you to design and build beautiful glass tabl