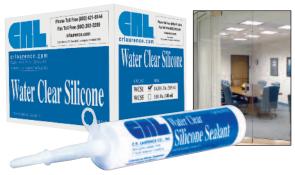

### CRL Water Clear Silicone

#### Description

An optically clear, acetic cure 100% high modulus silicone sealant that cures in the presence of atmospheric moisture to produce a durable and flexible silicone rubber. It features a 12 month shelf life and 25 year limited warranty. It also qualifies for LEED® (Leadership in Energy and Environmental Design) Green Building Rating System™ credit (see page N159). By far, one of the clearest silicone available to the industry!

#### **Basic Uses**

Particularly effective for glazing butt and lap shear joints, sealing curtainwall projections and other glass, plastic, and metal assemblies. Its exceptional clarity makes it the ideal sealant to use in frameless shower enclosures, glass entries and partitions, specialty glass assemblies, and glass block installations. It adheres to clean metal, glass, most types of wood, silicone resin, ceramic, natural and synthetic fiber, and most painted surfaces. It is also appropriate for general construction and industrial applications.

#### Limitations

The exceptional clarity of this product will not hide application or tooling errors. A small amount of bubbles may form during the curing process of the sealant, so considerations should be made before use regarding standards of appearance and subsequent repairs (e.g., limited to sight lines). It is not recommended for use in the following applications: glazing or edge sealing of insulating glass; copper, brass, magnesium, zinc, galvanized surfaces. WCS1 is not mildew resistant. Check cartridge label and Specification Data Sheet for additional limitations.