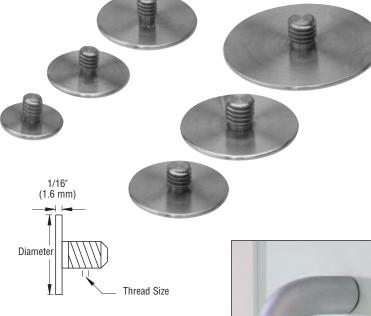

ication time and expense. Use the Adapters to install glass signage using standoff bases, knobs for glass door cabinets or showers, towel bars or handles without drilling holes. Quickly and easily mount hardware in either new construction or existing installations using CRL's large selection of compatible hardware and UV adhesives, curing lamps, fixation devices, and cleaning supplies.

UV Adapters are available in six different diameters and three thread sizes to accommodate almost any requirement. UV Adapters have a bonding plate thickness of 1/16" (1.6 mm). For additional information regarding hardware that can be used with our UV Adapter, contact CRL Glass and Glazing Technical Sales.



Standoffs with an adapter on either end for building glass shelving units without drilling.















Affix knobs and handles to glass doors without drilling.

| CAT. NO.  | DIAMETER          | THREAD SIZE  |
|-----------|-------------------|--------------|
| UV34ADP   | 3/4" (19 mm)      | 1/4"-20 UNC  |
| UV1ADP    | 1" (25.4 mm)      | 1/4"-20 UNC  |
| UV1316ADP | 1-3/16" (30.2 mm) | 1/4"-20 UNC  |
| UV114ADP  | 1-1/4" (31.8 mm)  | 5/16"-18 UNC |
| UV112ADP  | 1-1/2" (38.1 mm)  | 3/8"-16 UNC  |
| UV2ADP    | 2" (50.8 mm)      | 3/8"-16 UNC  |

Minimum order: 1 each. Sizes can be combined for quantity pricing.

GRL

# CRL UV Magnetic Latches for 'All-Glass' Cabinets



- Designed for 'All-Glass' Cabinets
- Available for Single and Double Glass Doors



CRL's UV Magnetic Latches are perfect for keeping glass cabinet doors closed if there is no door lock. The Latches are fabricated