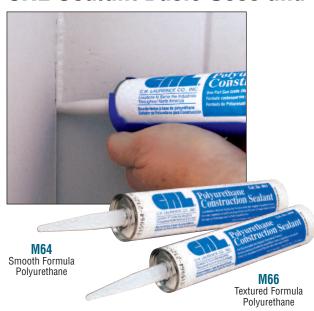

### CRL M64 Smooth and M66 Textured **Polyurethanes**

#### Description

Polyurethane sealant that cures in the presence of atmospheric moisture to produce a durable, flexible sealant for moving joints. Cures to either a smooth finish (M64) or light grainy textured finish (M66). AAMA approved, 12 month shelf life and five year limited warranty. Qualifies for the LEED® (Leadership in Energy and Environmental Design) Green Building Rating System™ credit.

#### **Basic Uses**

Developed for sealing dynamically moving joints, such as expansion and control joints, precast concrete panel joints, curtainwall joints, window and door frame perimeters, and similar types of construction joints. Adheres to common substrates such as brick, concrete, aluminum, vinyl, wood, and granite. Compatible with I.G. sealants when glazing units and applied as a toe or heel bead. Suitable for continual immersion in water with the use of the appropriate primer. Withstands temperatures after full cure from -40°F (-40°C) to +180°F (82°C). Paintable after full cure, minimum 72 hours. It is also appropriate for general construction and industrial applications.

#### Limitations

Do not apply over damp or contaminated surfaces. Use with adequate ventilation. Not recommended for surfaces with special protective or cosmetic coatings without prior consultation of the manufacturer. Should not be applied to unpredictably absorptive surfaces such as marble, limestone or granite unless a standard of appearance has been agreed on as a result of testing for stain and/or discoloration. Check cartridge label and Specification Data Sheet for additional limitations.