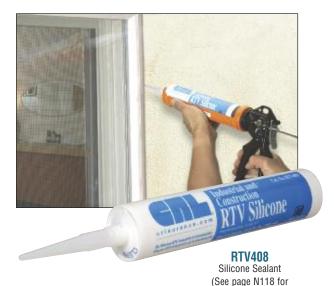

### CRL RTV408 Industrial and Construction Silicone

additional information)

#### **Description**

Non-acetic neutral cure, low odor, 100% medium modulus silicone sealant that cures to a tough, flexible rubber. AAMA Approved, 12 month shelf life, and 20 year limited warranty. Qualifies for the LEED® (Leadership in Energy and Environmental Design) Green Building Rating System™credit. Non-corrosive in contact with metals, and glazing I.G. units.

#### Basic Uses

Designed for joining most building materials including a variety of structural materials: glass, aluminum, stainless steel, ceramic, most reflective-coated glass, wood, and plastics. Seals curtainwall joints; vinyl, steel and aluminum windows; and skylights. Ideal for many in-house production applications. Suitable for alkaline materials such as mortar and cement. Non-corrosive to most building materials including insulating glass. Indoor uses include bathtubs, showers, and sanitary installations. Capable of ± 25% joint movement in a well-designed joint. Can be applied at outdoor temperatures as low as -20°F (-29°C) to +100°F (38°C), and withstands extreme temperatures after full cure from -65°F (-54°C) to +400°F (204°C).

#### Limitations

Not suitable for painting. Paint films bridge the sealant, but do not adhere to the silicone. Not recommended for structural glazing, concrete and stone expansion joints, horizontal decks, patios, driveway or terrace joints where abrasion is possible, food contact, potable water applications or mirrors. Neutral cure sealant cure byproducts may cause stress cracking or surface crazing of polycarbonate sheet under certain conditions. Check cartridge label and Specification Data Sheet for additional limitations.