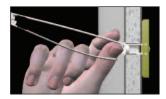

Under stringent conditions, our Vacuum Lifters were set up in an Instron Tensile Test Machine using a specially designed rig to secure the Vacuum Lifter and a glass plate. Load was then applied at a constant rate until a failure took place well above our noted lifting capacities.