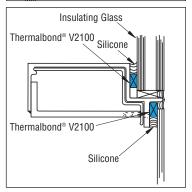

doors, and metal systems.

V2100 Tape is designed as a spacer for glass, metal, stone, mineral cement, and plastic panels in structural silicone glazing systems. This includes: two and four sided structural silicone glazing of curtain walls, storefronts, skylights and windows; to temporarily secure glazing or panels to framework in shop fabrication of unitized structural silicone glazing and cladding systems; to temporarily secure lightweight veneers to substrates while permanent structural silicone adhesives are curing; as a thermal break to reduce the conduction of heat; to provide an even sight line in vision areas. It is stocked only in an architectural black finish (other colors available on special order), and in nine stock sizes. Other sizes are also available on special order.





# Limitations

NOTE: Thermalbond® V2100 is a SPACER material and not intended to be a structural component. The adhesive properties cannot be used as part of the permanent fastening system or in any way to reduce the amount of silicone adhesive recommended by the silicone manufacturer. Contact surfaces must be thoroughly cleaned. Position V2100 carefully, as it cannot be repositioned after initial contact. With some surfaces, it may be necessary to prime the surface with Norton Tite-R-Bond Adhesion Promoter (see page N173).

# **Typical Properties**

Density: 31 lbs./cu.ft. (497 kg/m³); Hardness: 35 durometer Shore A; Force to Compress 10%: 31 psi (214 (kPa); Tensile Strength: 180 psi (1241 kPa); Elongation: 125%; Temperature Range: Application 60°F (16°C) to 125°F (52°C); Service -40°F