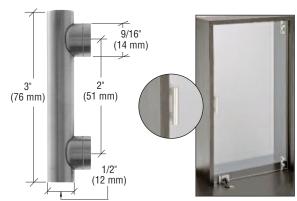

ch.

**CAT. NO. UV6170** 

#### **CRL UV Glass Knobs**



Knobs Blend With 'All-Glass' Doors



CRL's UV Glass Knobs are perfect for your 'all-glass' cabinet or showcase doors. The clean, simple lines make for a great appearance and create a total see-through look. Minimum order is one each.

#### **CRL UV Pivot Pull**



- Fabricated From Type 304 Stainless Steel
- Matches Design of Cat. No. 12PVH Hinges

CRL's UV Pivot Pull is perfect for a contemporary, high tech design. The narrow, 1/2" (12 mm) diameter, 3" (76 mm) long solid tube looks great on glass cabinet doors. Choose matching CRL Cat. No. 12PVH Hinges which are designed for 1/4" (6 mm) thick glass and require drilling holes in the glass, or select UV Hinges from selections shown on pages N428 to N431. Minimum order is one each.





CAT. NO. UV12PVP

#### **CRL UV Silhouette Pull**

- Brushed Stainless Finish
- Petite Design

Our UV Silhouette Pull is ideal for small showcase or kitchen cabinet doors. The design is clean and simple. The Pull can be bonded at the most convenient location on the door. Minimum order is one each





CAT. NO. UVCK37

#### CRL UV Traditional Crystal Knob

All Crystal Design



The Traditional Style UV Crystal Knob provides a clean and transparent look. Use UV760 UV Adhesive for bonding glass-to-glass (see page N416). Minimum order is one each.

#### CRL UV Contemporary Crystal Knob

• Transparent and Elegant



The Contemporary Style UV Crystal Knob and a glass door blend together for a see-through appearance. Use UV760 UV Adhesive for bonding glass-to-glass (see page N416). Minimum or