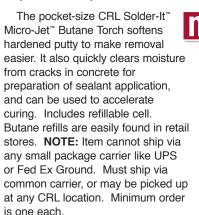

|



#### **CRL Self-Igniting Torch Kit**

- Propylene Fuel Cylinder
- Adjustable Flame Settings
- Burn Tube Rotates 360 Degrees



This compact hand-held CRL Self-Igniting Torch Kit gives you instantly adaptable brazing and flame control. A push button ignitor activates the torch, and the solid brass regulator valve has an adjustable control knob. The torch comes with brazing-hot Propylene fuel and can also be used with LP1759 Propane. The stainless steel burn tube rotates 360 degrees for easy use. NOTE: Item cannot ship via any small package carrier like UPS or Fed Ex Ground. Must ship via common carrier, or may be picked up at any CRL location. Minimum order is one each.



#### **CRL Solder-It™ Micro-Jet™ Butane Torch**

 Pocket Size Torch Reaches Temperatures to 2400° F (1315.5° C)







CAT. NO. 2002400

## CRL Self-Igniting Propane Torch Head

- Just Press Button to Start
- Excellent for Softening Hardened Putty



Burn Tube Rotates 360 Degrees

The CRL Self-Igniting Propane Torch Head requires just the touch of a button to ignite. Use it with any standard propane fuel cylinder to produce a quick heating, high-energy flame for cutting and soldering applications, or for softening putty. Minimum order is one each.

**CAT. NO. HT802** 

## **CRL Hose Torch Kit**

- Fits Standard Propane Cylinders
- 60" (1524 mm) Hose
- Excellent for Softening Hardened Putty

CRL's Hose Torch Kit has an instant on/off igniter for simple, one-handed operation, and an adjustable flame control knob for ease in switching between different applications. The stainless steel burn tube provide