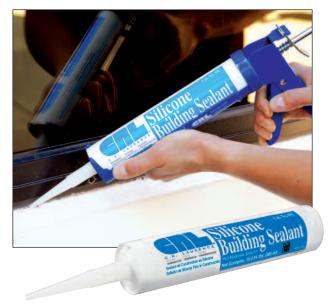

Whether your project calls for 55 gallon drums, five gallon pails, two gallon pails, sausages, or standard cartridges, CRL can fill the need. Dispensing needs from hand-operated caulking guns to bulk dispensing pumps and accessories, solvents and cleaners, backer rods, and everything else you need to do the job right from start to finish are available from CRL.

Whatever your question, from selection to dispensing systems, from preparation to clean up, from MSDS to spec data sheets, CRL's sealant experts are as close as a toll free phone call (800) 421-6144, toll free fax (800) 262-3299, or visit us on the web at crlaurence.com.