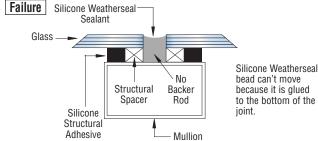

### **Sealing Glass Butt Joints**

Glass butt joints; specialty glass assemblies.

### **Structural Glazing**

Adheres glass, metal panels, or other cladding components to the building