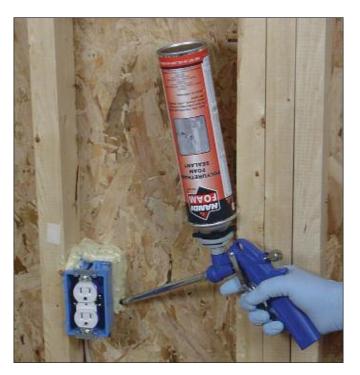

an lead to customer callbacks. Complies with AAMA (American Architectural Manufacturers Association) Document #812-04 Industry Specification for proper installation of windows and doors. It extrudes the size of your pinky finger and expands to the size of your thumb.

Use for gaps less than 3" (76 mm) and in bead applications. Requires moisture to cure and becomes tack-free within five minutes, reaching full cure in 12 to 24 hours. A 1" (25 mm) bead at room temperature can be cut within one hour. Easily dispensed with either our Plastic or Metal Dispensing Guns (see next page). 12 cans per case. Minimum order is one each.

### **CRL Handi-Foam®**

- Minimal Expansion, Only 20 to 25 Percent
- Insulates and Soundproofs
- Seals Around Window and **Door Frames. Air Ducts.** and Pipes











This CRL Handi-Foam® for Gun Dispensing is a one-component polyurethane foam in a pressurized can that expands to only 20 to 25 percent of its original volume. It extrudes the size of your pinky finger and expands to the size of your thumb. Use for gaps less than 3" (76 mm) and in bead applications. Requires moisture to cure, becoming tack-free in 10 minutes, and curing in 12 to 24 hours.

Use Handi-Foam® as a fill to stop air infiltration from cracks, gaps, holes, and more. It adheres to everything except silicone, and polyethylene. Easily dispensed with either our Plastic or Metal Dispensing Guns (see next page). 12 cans per case. Minimum order is one each.



### **CRL Handi-Foam® Metal Gun**

• Heavy-Duty Model for Production Use



Either Handi-Foam® canister fits directly into a re