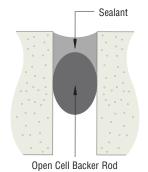

Whether your project calls for 55 gallon drums, five gallon pails, two gallon pails, sausages, or standard cartridges, CRL can fill the need. Dispensing needs from hand-operated caulking guns to bulk dispensing pumps and accessories, solvents and cleaners, backer rods, and everything else you need to do the job right from start to finish are available from CRL.