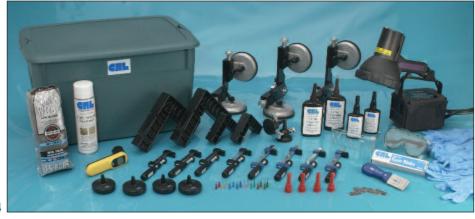

l Wool
- 1 each Cat. No. CRL7528 Cleaner Degreaser
- 1 each Cat. No. UVS30 UV Protective Spectacles
- 1 each Cat. No. UV69962 Mini Clamp-It® 90 Degree Fixation Set
- 1 each Cat. No. UV69954 Clamp-It® 90 Degree Fixation Set
- 2 each Cat. No. UV282 Adjustable Angle Fixation Device · 4 each Cat. No. UV285 Eccentric Height Adjustment Stops
- 1 each Cat. No. UVB1N1 Storage Container











CAT. NO. RS65 CAT. NO. 51S





**CAT. NO. UV285** 

CAT. NO. UVB1N1

#### **CRL Professional UV Glass Bonding Kit With High Intensity Lamp**



- Perfectly Suited for the **Fabrication of Showcases** and Glass Furniture
- Supplied With CRL's Four **Most Popular UV Bonding** Adhesives for a Wide **Variety of Applications**
- Fixation Devices Securely **Position Your Work Pieces** for Precise Fabrication



CAT. NO. UVSK4

This CRL Professional UV Glass Bonding Kit features our powerful Z7596 High Intensity UV Lamp, designed to emit wave lengths of 365 nm, perfect for curing all CRL UV Bonding Adhesives. That means your projects will take less time to complete with full curing achieved quickly.

Cat. No. UV770 High Viscosity UV Adhesive is included and is perfect for 'all-glass' showcases, shelves, furniture, towel bar installations, and standoff applications. The Cat. No. UV740 Low Viscosity Adhesive uses capillary action capabilities for the efficient production of glass furniture with crystal clear results. Use the Cat. No. UV682 Medium Viscosity Adhesive for your glass-to-metal hardware installations. Finally, Cat. No. UV678 Medium Viscosity Adhesive has special properties to be compati