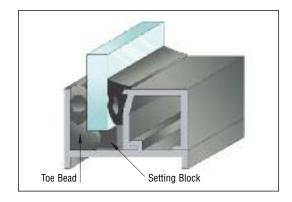

be less than 2" (51 mm).

## **Surface Preparation**

The key to good sealant adhesion is a clean surface. Clean the sash surface and glass edge just prior to glazing with proper cleaning solvents. Non-porous surfaces must be cleaned with a solvent before the sealant is applied. The solvent used will depend on the type of dirt or oil to be removed and the substrate to be cleaned. To avoid damaging the substrate, make sure that the cleaning procedures and solvents you are using are compatible with the substrate. Non-oily dirt and dust can usually be removed with a 50% solution of isopropyl alcohol (IPA) and water, a 70% solution of IPA and water (rubbing alcohol) or pure IPA. Oily dirt or films generally require a degreasing solvent such as Xylene or Methyl Ethyl Ketone (see page N251).







## **Guidelines to Good Glazing (Continued)**











Be sure to use the "two-cloth" cleaning method, meaning a solvent wipe followed by a dry cloth wipe such as our Cat. No. 10522. Allowing solvent to dry on the surface without wiping with a second cloth negates the entire cleaning procedure, because the contaminants are re-deposited as the solvent dries. See our Technical Article "Surface Preparation and Proper Application" on pages N153-N155 for additional information. As work progresses, remove all excess sealant and smears with Cat. No. SR200 Silicone Remover and Surface Prep (see page N249).

### **Avoid Glass Damage**

Glass should be carefully handled and glazed to avoid edge damage which can occur when units are rotated or "pitched" during positioning. One recommendation is