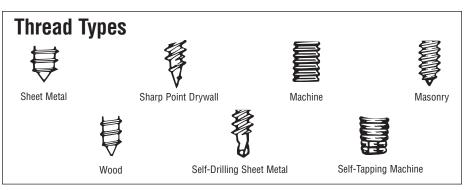

nventories, and hard-to-read labeling.

Instead of continuing with the same problems, we made a decision that if we solved our problems, we would also solve our customers' problems. Thus came about CRL's Common Sense Packaging: 100 counts in translucent plastic tubs. What's inside can be seen, along with easy-access lids and easy-to-read computer-generated labels. 1,000 counts are packed in see-through heavy gauge poly bags with easy-to-read labels. Heavy-duty master cartons are small enough to be easily handled, but as an added benefit, we also decided to put all the screws in the master cartons in 1,000 count poly bags for easier distribution and inventory. We hope you like our packaging idea, and that it will help you control your fastener inventory.

#### **How to Identify Screws**









| Ordering Language for Screws |    |        |           |             |             |   |                         |  |
|------------------------------|----|--------|-----------|-------------|-------------|---|-------------------------|--|
| 1st                          |    | 2nd    | 3rd       | 4th         | 5th         |   |                         |  |
| Diameter Size                | Ву | Length | Head Type | Drive Style | Thread Type |   |                         |  |
| 6                            | X  | 1-1/4" | Flat Head | Phillips    | Sheet Metal | = | CAT. NO.<br>6x114fhpsms |  |

GRL

#### **CRL Sheet Metal - Screws**

- Super Sharp Points
- Bright Zinc Plated
- Easier to Inventory
- Order in Bulk for **Additional Savings**





Quantities of 100 are packed in resealabl