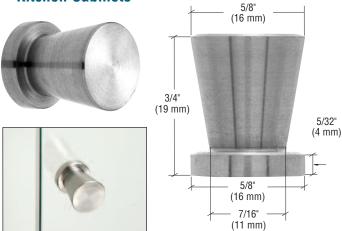

*



3/8"

(10 mm)



5/16"

(8 mm)

For Inset or Overlay Doors



| CAT. NO. | DESCRIPTION      | FINISH             |
|----------|------------------|--------------------|
| UV4102BS | Double Door Lock | Brushed Stainless  |
| UV4102PS | Double Door Lock | Polished Stainless |

Minimum order: 1 each. Finishes can be combined for quantity pricing.



#### **CRL UV Stainless Steel Handle**

#### Versatile Design for Single or **Double Doors**

This universally designed UV glass door Handle can be bonded to single or double glass doors vertically or horizontally. The brushed stainless steel Handle is 7/16" (11 mm) wide and 8-5/8" (216 mm) long. Minimum order is one each.





**CAT. NO. UV0241** 

#### **CRL UV Stainless Steel Knob**

 Ideal for Small **Glass Doors or Kitchen Cabinets** 





CRL's UV Stainless Steel Knobs are perfect for small cabinets or showcases with glass doors. The tapered knob design is easy to grip and provides a contemporary appearance. The base of the Knob measures 5/8" (16 mm), and extends 3/4" (19 mm) from the door's surface. Minimum order is one each.

CAT. NO. UV6256

#### **CRL UV Door Knob**

- Stainless Steel Material
- Use as a Knob or **Shelf Support**

Neoprene Grip Rings



CRL's UV Door Knob has a high-tech style and the versatile design is perfect for both knob or shelf support. The bonding surface measures 13/16" (21 mm), and extends 1" (25 mm) from the glass surface. Minimum order is one each.

**CAT. NO. UV6170** 

#### **CRL UV Glass Knobs**



Knobs Blend With 'All-Glass' Doors



CRL's UV Glass Knobs are perfect for your 'all-glas