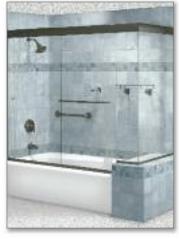

#### **Shower Enclosures and Tubs**

Mildew-resistant silicone for sealing glass-to-glass, glass-to-metal, metal-to-fiberglass joints in frameless showers; tubs; sinks; ceramic tile, cultured marble top to back splash; spas.