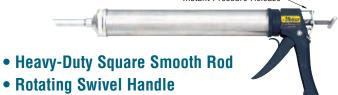

ads of material are required. Cut the plastic cone type nozzle to deliver a bead from 1/8" (3 mm) up to 3/4" (19 mm) in diameter. Minimum order is one each.

Caulking Guns can be combined for quantity pricing.





C.R. LAURENCE COMPANY

### CRL Cox Avon 15" Sausage/Bulk Caulking Gun

- Converts for Gunning Sausage Packs, Cartridges or Bulk
- Supplied With Three Nozzles
- Our Most Popular Sausage Gun

The CRL Cox Avon 15" (381 mm) Sausage/Bulk Caulking Gun is made of lightweight aluminum, and is ideal for waterproofing applications where wide beads of material are required. Cut the plastic cone type nozzle to deliver a bead from 1/8" (3 mm) up to 1-5/16" (33 mm) in diameter. Minimum order is one each.



# CRL Albion Deluxe Professional Sausage/Bulk Caulking Gun

Instant Pressure Release



This CRL Albion Deluxe Professional Bulk Caulking Gun holds 10.1 and 20.3 fl. oz. (300 and 600 ml) Sausage Packs with its large capacity barrel, or 24 fl. oz. (710 ml) of bulk loaded material. Extra thick 5/16" (8 mm) square smooth piston rod with T-pull allows maximum gunning pressure on even stiff materials, and an instant pressure release button stops material flow. All-steel reinforced welded construction with a corrosion resistant, zinc plated body. An epoxy coated swivel handle rotates, allowing easy direction change and uninterrupted flow. Includes one 1/2" (13 mm) round metal nozzle. Minimum order is one each.

CAT. NO. DL45T04

# CRL Albion Deluxe Professional 1-1/2 Pint Bulk Caulking Gun

Instant Pressure Release



This CRL Albion Deluxe Professional Bulk Caulking Gun has a la