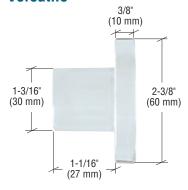

Silhouette Pull is ideal for small showcase or kitchen cabinet doors. The design is clean and simple. The Pull can be bonded at the most convenient location on the door. Minimum order is one each





CAT. NO. UVCK37

#### CRL UV Traditional Crystal Knob

All Crystal Design



The Traditional Style UV Crystal Knob provides a clean and transparent look. Use UV760 UV Adhesive for bonding glass-to-glass (see page N416). Minimum order is one each.

#### CRL UV Contemporary Crystal Knob

• Transparent and Elegant



The Contemporary Style UV Crystal Knob and a glass door blend together for a see-through appearance. Use UV760 UV Adhesive for bonding glass-to-glass (see page N416). Minimum order is one each.

CAT. NO. SDK406CR

#### **CRL UV Solid Glass Knob**

 Beautifully Styled and Versatile



CRL's Solid Glass UV Knob is beautifully styled and can provide several applications: Door Knob, Foot for Glass Showcase, or Robe Hook on a Shower Door. Knob extends 1-1/2" (38 mm) from the glass surface. Use UV760 UV Adhesive for bonding glass-to-glass (see page N416). Minimum order is one each.

CAT. NO. SDK061

CAT. NO. SDK400CR



C.R. LAURENCE COMPANY

# **CRL UV Threaded Adapters**

- Available in Three Popular Thread Sizes
- UV Glue Standoffs, Knobs, Pulls, Towel Bars to Glass Without Drilling Holes
- Fabricated From 316 Stainless Steel

CRL's new UV Threaded Adapters will not only substantially expand your UV business and glass hardware opportunities, but will also save glass fabrication time and expense. Use the Adapters to install glass signage using standoff bases, knobs for g