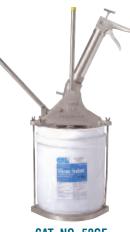

# **CRL 33S Silicone Sealant in Bulk Packaging**

- Top Quality Silicone Sealants in **Money-Saving Pails or Drums**
- Available in Eight Standard Colors
- Also Available in Custom Colors

High performance sealants for bulk users are our specialty. We can supply our 33S Silicone in 4.5 gallon (17 I) pails and 52 gallon (197 I) drums. CRL can supply any of eight standard colors in bulk.

If you're looking for custom colors, we can do that for you too! See page N110 for more information.

Call us for a price quotation on special order bulk pumping systems for dispensing sealants from pails and drums. See pages N208-N209 for bulk load caulking guns and accessories.

4.5 Gallon Pail (17 Liters)