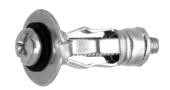

" (6 mm) | 100     |

Minimum order: 100 each. Must be ordered in increments of 100, All sizes and types can be combined for quantity pricing.

#### **CRL Drive Fasteners**

 Drive Fasteners **Install Fast** 



These CRL Drive Fasteners install without drilling. Use a hammer to drive into hollow walls, then a screwdriver to tighten. The tapered tip screw makes driving easy and clean.

| CAT. NO. | GRIP RANGE                     | QTY/BOX |
|----------|--------------------------------|---------|
| 4SD      | 1/8" to 1/2" (3.2 to 12.7 mm)  | 100     |
| 4SLD     | 5/8" to 7/8" (15.9 to 22.2 mm) | 100     |

Minimum order: 100 each. Must be ordered in increments of 100. All sizes and types can be combined for quantity pricing,

#### **CRL Hollow Door Fasteners**

 Prong Type for Wood Doors



These CRL Hollow Door Fasteners are designed to fasten fixtures where expansion space is too small to accommodate Screw Anchors, such as hollow construction flush doors. Needs only 3/8" (9.5 mm) expansion space. Prongs grip firmly, yet won't split thin materials.

| CAT. NO. | GRIP RANGE                    | DRILL HOLE   | QTY/BOX |
|----------|-------------------------------|--------------|---------|
| 4XS      | 0 to 3/16" (0 to 4.8 mm)      | 5/16" (8 mm) | 100     |
| 4MS      | 3/16" to 3/8" (4.8 to 9.5 mm) | 5/16" (8 mm) | 100     |

Minimum order: 100 each. Must be ordered in increments of 100. All sizes and types can be combined for quantity pricing.

#### **CRL High Speed** Installer

 Quickly and Securely **Installs Any Size Screw Anchor on This Page** 





CAT. NO. SAT1980U