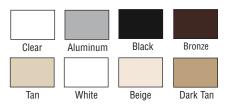

### **CRL 33S Silicone Sealant**

- Our Most Popular Sealant
- Plastic Cartridges With Screw-On Nozzles
- Available in Eight Colors
- 24 Month Shelf Life
- 10 Year Limited Warranty

Colors shown are approximate. Custom colors are available (see page N110).

10.3 FL. OZ. (305 ML) CARTRIDGES

| CAT. NO. | COLOR                   |
|----------|-------------------------|
| 33SC     | Clear                   |
| 33SAL    | Aluminum                |
| 33SBL    | Black                   |
| 33SBRZ   | Bronze                  |
| 33ST     | *Tan                    |
| 33SW     | *White                  |
| 33STW    | *Translucent White      |
| 33SMRC   | *Mildew Resistant Clear |