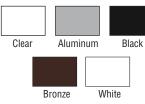

#### 4.5 GALLON (17 L) PAILS

| (                                | , -                                                     |
|----------------------------------|---------------------------------------------------------|
| CAT. NO.                         | COLOR                                                   |
| 33SC5GL                          | Clear                                                   |
| 33SAL5GL<br>33SBL5GL             | Aluminum<br>Black                                       |
| 33SBRZ5GL                        | Bronze                                                  |
| 33ST5GL                          | *Tan                                                    |
|                                  | ***************************************                 |
| 33SMRC5GL                        | *Mildew Resistant Clear                                 |
| 33SW5GL<br>33STW5GL<br>33SMRC5GL | *White<br>*Translucent White<br>*Mildew Resistant Clear |

#### 52 GALLON (197 L) DRUMS

| •          | ,                       |
|------------|-------------------------|
| CAT. NO.   | COLOR                   |
| 33SC52GL   | Clear                   |
| 33SAL52GL  | Aluminum                |
| 33SBL52GL  | Black                   |
| 33SBRZ52GL | Bronze                  |
| 33ST52GL   | *Tan                    |
| 33SW52GL   | *White                  |
| 33STW52GL  | *Translucent White      |
| 33SMRC52GL | *Mildew Resistant Clear |
|            |                         |