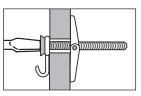

| QTY/BOX |
|----------|--------------------------|--------------|---------|
| 4SJNWS   | 0 to 3/16" (0 to 4.8 mm) | 5/16" (8 mm) | 100     |

Minimum order: 100 each. Must be ordered in increments of 100. All sizes and types can be combined for quantity pricing.



#### **CRL Toggle Anchors**

- Heavy Steel Spring Toggle Wings
- Available in Round or Flat Head Styles

Use CRL Toggle Anchors in hollow walls of concrete, wallboard, wood or steel up to 2-1/2" (63.5 mm) thick. The bolt and wing are corrosion-resistant, and have heavy steel springs. The flat head style allows flush set for maximum clearance; round heads are for surface mount installations.



1. Position threaded bolt in drilled hole, with toggle wings toward wall.



2. Push compressed wings through hole until they open.



3. After wings open, tighten the screw. It's that easy!



#### **ROUND HEAD TOGGLE ANCHORS**

| CAT. NO. | TOGGLE                        | DRILL        | MAXIMUM          |
|----------|-------------------------------|--------------|------------------|
|          | SIZE                          | HOLE         | THICKNESS        |
| 70223    | 1/8" (3.2 mm) x 2" (50.8 mm)  | 3/8" (10 mm) | 1-1/2" (38.1 mm) |
| 70233    | 1/8" (3.2 mm) x 3" (76.2 mm)  | 3/8" (10 mm) | 2-1/2" (63.5 mm) |
| 70333    | 3/16" (4.8 mm) x 3" (76.2 mm) | 1/2" (12 mm) | 2-1/2" (63.5 mm) |

Minimum order: 50 each. Must be ordered in increments of 50. Sizes can be combined for quantity pricing.

#### **FLAT HEAD TOGGLE ANCHORS**

| CAT. NO. | TOGGLE                        | DRILL        | MAXIMUM          |
|-------