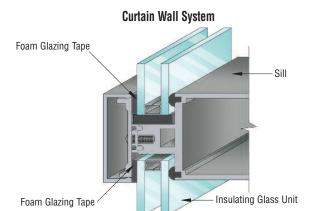

# Sealants and Glazing Products

Pages N101 to N204

- Acrylic SealantsGlazing Tapes
- Backer Rod
- Butyl Sealants
- Glazing Gaskets
- Polyurethane Sealants
- Putties
- Setting Blocks

- Shims
- Silicone **Sealants**