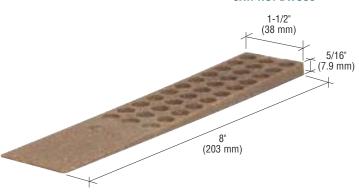

# Sealants and Glazing Products

Pages N101 to N204

- Acrylic SealantsGlazing Tapes
- Backer Rod
- Butyl Sealants
- Glazing Gaskets
- Polyurethane Sealants
- Putties
- Setting Blocks

- Shims
- Silicone **Sealants**