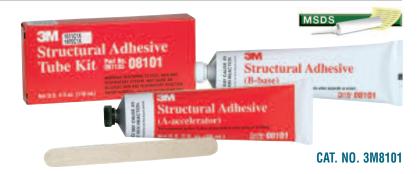

er



CAT. NO. 3M8641 3M™ Auto-Mix™ Adhesive



CRL 3M™ Auto-Mix™ Adhesive is a fast-curing, two-part epoxy that is extremely flexible when cured. Use it with the assurance that it will hold the bonded glass in the side channel, and resist vibration and shock. The CRL 3M™ Auto-Mix™ Adhesive Applicator Gun with the special Mixer Nozzle (12 per pack) quickly and neatly mixes and dispenses the adhesive exactly where you want it. Handling strength is achieved in about 15 minutes, with full cure in one hour. Net content of both tubes of adhesive is 1.6 fl. oz. (47 ml). Minimum order is one each for the Adhesive and Applicator Gun and one package of 12 for the Mixer Nozzles.

#### **CRL 3M™ Structural Adhesive**

- Powerful Bonding Strength
- Bonds Steel, Glass, Rubber, Plastic, and Fiberglass



CRL 3M™ Structural Adhesive is a two-part general purpose adhesive that may be used for many structural and auto repair jobs. It may be used for bonding auto glass to metal retainers and also for trim ornaments and miscellaneous fiberglass repairs. The two components come in separate tubes, you mix an equal amount from each tube as needed for each repair. This powerful bonding system bonds steel, glass, rubber, plastic, and fiberglass. Achieves handling strength in one hour and full cure in eight hours. Each Kit contains two tubes, one 2 fl. oz. (59 ml) tube of each part per package. Minimum order is one each.

#### **CRL #33 Acrylic Cement**



- Clear-Thickened Acrylic Cement
- Joins Acrylic Sheet, Plexiglas<sup>®</sup>, Lucite<sup>®</sup>, and Acrylite<sup>®</sup>

Used to adhere acry