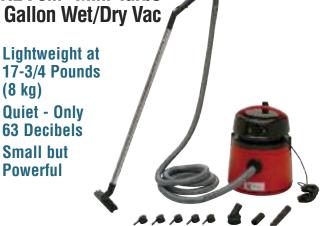

nation Wet/Dry Nozzle
- 10" (254 mm) Squeegee
- · Foam Filter Sleeve
- · Crevice Tool
- · Reusable Dry Filter

| CAT. NO.               | DESCRIPTION                                         |
|------------------------|-----------------------------------------------------|
| 2117781                | All Purpose 6 Gallon (22.7 I) Shop-Vac®             |
| 9051200                | 96" x 1-1/4" (2438 x 32 mm) Replacement Vacuum Hose |
| 2119030                | Vacuum Cartridge Filter                             |
| 2119052                | Vacuum Cloth Filter                                 |
| Minimum order: 1 each. |                                                     |

**CRL Fein® Mini-Turbo** 6 Gallon Wet/Dry Vac Lightweight at

(8 kg) Quiet - Only 63 Decibels

 Small but **Powerful** 



The Fein® Mini-Turbo uses a unique dual fan motor, which prevents electrical damage and extends life. The cloth bladder utilizes the capacity of the vacuum tank and allows for maximum filtration. Minimum order is one each.

#### **ACCESSORIES INCLUDED:**

- 16' x 1-1/4" (4.9 m x 32 mm) Hose
- · Elbow Adapter with Suction Reducer
- · Smooth Bottom Attachment
- Carpet Brush Attachment · Upholstery Tool
- · Two Hose Extenders
- · Wide Floor Nozzle
- · Rubber Lip Attachment
- · Crevice Tool
- · Cloth Bladder

CAT. NO. 2095514

# CRL Shop-Vac® Quiet Series Wet/Dry Vac



This compact, yet powerful and quiet 2.5 gallon (9.46 I) Wet/Dry Vac is great for mobile van use or any small clean up jobs. Its compact design takes up very little room. With onboard accessory storage, cord storage and super