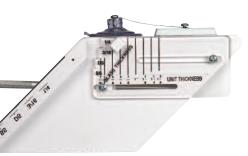

Easy to Use
- Fractional or Metric Scales on Both Sides



The CRL Insulating Glass Caliper makes it easy to measure the overall thickness of insulated glass panels in sliding windows and doors even when the panels have been glazed into a sash frame. This useful tool will measure up to 4" (102 mm) thick panels. The calibrated scale appears on both sides for quick and convenient measurements. Made of a high impact resistant composite material for durability.



CAT. NO. 1GCAL 1GCALMM

Fractional Inch Caliper Metric Caliper

**DESCRIPTION** 

Minimum order: 1 each.

### **CRL Insulating Glass Thickness Gauge**

 Works on Dual or Triple Glazed Units From 7/16" to 1-1/4" (11 to 32 mm) Thick

 No Opening or Disassembly of Windows Required

 Also Measures Thickness of **Single Pane Windows** 



CAT. NO. 4848913 Glass Thickness Gauge



The CRL Insulating Glass Thickness Gauge is a precise tool designed to accurately measure the glass thickness and overall unit thickness of multiple glazed windows in fractional increments. It works on any clear glass unit from 7/16" to 1-1/4" (11 to 32 mm) overall thickness. There is no need for exposed edges or openings, as the Gauge works by reflections, using a line-of-sight viewer that targets the exact thickness of the unit. The supplied reflector unit is held in place by a suction cup base. It is a time and money saver for anyone in the Insulating Glass field. Minimum order is one each.

### **CRL Glass Thickness Gauges**

The CRL Glass Thickness Gauge measures single pane thickness even when it is not possible to measure the glass from th