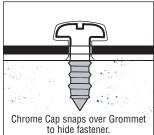

(11 mm) | 1/8" (3 mm) |

Minimum order: 50 each, Must be ordered in increments of 50

## **CRL Mirror Grommets With Chrome Caps**

- Chrome Cap Hides Screw Heads When **Hanging Mirrors**
- Sold in Packs of 100 Sets

CRL Mirror Grommets With Chrome Caps hold mirrors fastened to substrates in any position - even overhead. The grommet base fits into the drilled 5/16" (8 mm) hole in the mirror, the screw is inserted and tightened into the anchor, and the chrome colored cap is snapped on to finish the job. 100 sets (grommet and cap) per package. NOTE: Screws are sold separately (see page N296-N300).

| CAT. NO. | CAP DIAMETER | CAP HEIGHT    | QTY/PKG  |
|----------|--------------|---------------|----------|
| MG40     | 5/8" (16 mm) | 1/4" (6.3 mm) | 100 Sets |

Minimum order: 1 pack.









### CRL QuickBit and QuickCaps



- Drills Two Holes at the Same Time
- Saves Time and Labor



The CRL QuickBit is a Countersink/Driver Bit that creates a 1/8" (3.2 mm) pilot hole for your screw and at the same time forms a 3/8" (9.5 mm) countersink for QuickCaps that are easily pressed into place. It works great with our TrimQuick Vinyl Trim. QuickCaps include 50 each 3" (76 mm) screws and 50 each white hole covers.

| CAT. NO. | DESCRIPTION                              |
|----------|------------------------------------------|
| QU1CKB1T | 1 Each QuickBit Drill Kit                |
| QC5050   | 50 Each QuickCaps Hole Covers and Screws |

Minimum order QU1CKB1T: 1 each; QC5050: 1 pack.





QuickBit starts the hole with an 1/8" Drill Bit...





Install the Screw



Snap on the QuickCap