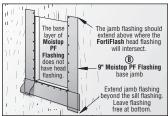

antity pricing.





# **CRL Fortifiber Moistop PF® Flashing**

- Mechanically Attached
- Cost Effective



CRL Fortifiber Moistop PF® Flashing is a superior, mechanically attached, flexible flashing product engineered to offer the perfect balance between extraordinary durability and cost-effectiveness. It is manufactured from a multi-layer composite employing heavy-duty polypropylene fabric, and coated on both sides with UV resistant polypropylene to resist cracking and curling. Ideal for installation over OSB or plywood, it can be used on all types of windows, including wood, vinyl, aluminum, and doors. It installs easily with a utility knife and hammer. Thickness is 6 mils. For optimum performance Moistop PF should be installed in conjunction with Moistop Sealant (see below).

# new





Cut a strip of Moistop PF Flashing long enough to extend beyond sill flashing already in place, and above where the FortiFlash head flashing will intersect. Next attach the jamb flashing (B) flush to the edge of the rough opening leaving the bottom free. Repeat above steps for the remaining jamb.

| CAT. NO. | WIDTH        | LENGTH        | QTY/CASE |
|----------|--------------|---------------|----------|
| \$033009 | 9" (229 mm)  | 300' (91.4 m) | 6        |
| \$033012 | 12" (305 mm) | 300' (91.4 m) | 6        |

Minimum order: 1 roll. Can be combined with other rolls of flashing for quantity pricing.

# CRL Fortifiber FortiFlash® **Waterproof Flashing**

 Self-Adhesive **Waterproof Membrane** 



• 25 and 40 mil **Thicknesses** 

CRL Fortifiber FortiFlash® Waterproof Flashing is a prem