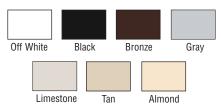

#### Description

Polyurethane sealant that cures in the presence of atmospheric moisture to produce a durable, flexible sealant for moving joints. Cures to either a smooth finish (M64) or light grainy textured finish (M66). AAMA approved, 12 month shelf life and five year limited warranty. Qualifies for the LEED® (Leadership in Energy and Environmental Design) Green Building Rating System™ credit.

#### **Basic Uses**

Developed for sealing dynamically moving joints, such as expansion and control joints, precast concrete panel joints, curtainwall joints, window and door frame perimeters, and similar types of construction joints. Adheres to common substrates such as brick, concrete, aluminum, vinyl, wood, and granite. Compatible with I.G. sealants when glazing units and applied as a toe or heel bead. Suitable for continual immersion in water with the use of the appropriate primer. Withstands temperatures after full cure from -40°F (-40°C) to +180°F (82°C). Paintable after full cure, minimum 72 hours. It is also appropriate for general construction and industrial applications.

#### Limitations

Do not apply over damp or contaminated surfaces. Use with adequate ventilation. Not recommended for surfaces with special protective or cosmetic coatings without prior consultation of the manufacturer. Should not be applied to unpredictably absorptive surfaces such as marble, limestone or granite unless a standard of appearance has been agreed on as a result of testing for stain and/or discoloration. Check cartridge label and Specification Data Sheet for additional limitations.