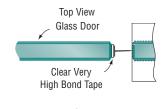

#### **Shower Enclosures and Tubs**

Mildew-resistant silicone for sealing glass-to-glass, glass-to-metal, metal-to-fiberglass joints in frameless showers; tubs; sinks; ceramic tile, cultured marble top to back splash; spas.