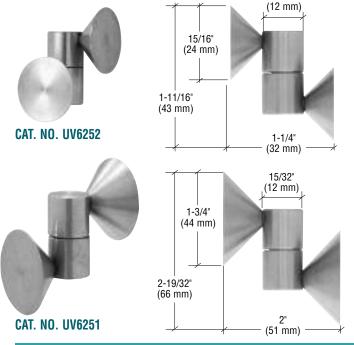

GHT CAPACITY |
|----------|---------------------------|-----------------|
| UV6262   | Small Glass-to-Wood Hinge | 22 Lbs. (10 kg) |
| UV6263   | Large Glass-to-Wood Hinge | 44 Lbs. (20 kg) |

Minimum order: 1 pair. All UV Hinges can be combined for quantity pricing

#### **CRL UV Glass-to-Glass Cone Hinges**

- For Overlay Doors
- Available in Two Sizes





CRL's UV Cone Glass-to-Glass Hinges are designed for 'all-glass' showcases with overlay doors. The doors must overlap the end of the glass side panels by 1" to 2" (25 to 50 mm), depending on which Hinge is being used. The Hinges are bonded on exterior end panels and the overlap portion of the glass door. The Hinges open to a maximum of 180 degrees. Fabricated in brushed stainless steel, the minimum order for Cone Hinges is one each.



| CAT. NO. | CONE DIAMETER  | MAX. GLASS THICKNESS | WEIGHT CAPACITY |
|----------|----------------|----------------------|-----------------|
| UV6252   | 15/16" (24 mm) | 3/8" (10 mm)         | 22 Lbs. (10 kg) |
| UV6251   | 1-3/4" (44 mm) | 1/2" (12 mm)         | 44 Lbs. (20 kg) |

Minimum order: 1 each. All UV Hinges can be combined for quantity pricing



C.R. LAURENCE COMPANY

15/32"

#### CRL UV Designer Series Hinges, • Matching Design for All Bonded Hardware Locks, and Door Pull

- Brushed Stainless Finish
- Hinges for 'All-Glass' and Glass-to-Wood Doors



CRL's Designer Series UV Hardware for glass showcases or cabinets is elegantly designed, and provides a coordinated appearance from Hinges to Locks to Pulls. This hardware design brings something unique to what could be very p