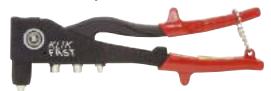

# Application and Removal Tools Pages N205 to N252

- Adhesives and Dispensers
- Caulking Guns and Tools
- Glazing Clips and Points

- Knives and Blades
- Putty Knives and Tools
- Sealant Removal Tools

# Adhesives, Tapes, and Fasteners Pages N253 to N332

- Adhesive Tapes
- Adhesives and Cements
- Anchors
- Insert Fasteners
- Mirror Mastics

- Railing Fasteners
- Rivets
- Screws, Washers, Nuts, and Bolts
- Specialty Tapes