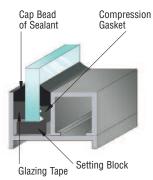

## **CRL Typical Applications of Silicones**

Conventional glazing of glass (cap, toe and heel beads); curtainwall sealing (projections, metal-to-metal joints); butt and lap shear joints; solar panels; replacement glazing.

### **Sealing Glass Butt Joints**

Glass butt joints; specialty glass assemblies.