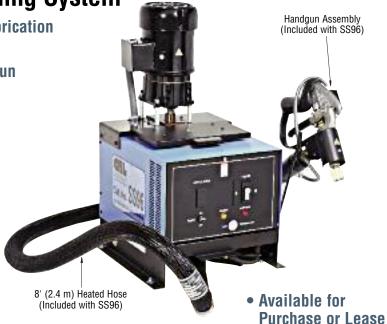

llers located inside the electrical enclosure regulate the temperature of the melting tank and the handgun/hose assembly.

The SS96 does not use compressed air, and operates quietly. The mechanical and electrical systems contain few moving parts, resulting in less down time and low maintenance operation. Total shipping weight, including wood crate, is 120 pounds (54 kg).

| CAT. NO.         | DESCRIPTION                                                         |
|------------------|---------------------------------------------------------------------|
| SS96<br>SS26263N | Hot Melt Butyl Gunning System<br>Replacement 8' (2.4 m) Heated Hose |
| SS75085000       | Replacement Handgun Assembly                                        |

Minimum order: 1 each. SS96 must ship common carrier only.



#### SS96 SPECIFICATIONS

#### **ELECTRICAL**

Voltage - 115V AC, 60 Hz with ground 240V Models Available on Special Order Wattage - 1265 Watts Motor Rating - 1/6 hp, gearbox

38 rpm output Warm-Up Time - 45-60 minutes

#### **FUNCTIONAL**

Melt Rate - 8 lbs. (3.6 kg)/hour Pump Output Rate (Maximum) - 40 lbs. (18.1 kg)/hour Tank Temperature Range - 100°-425°F (37°-217°C)

Tank Capacity - 10 lb. (4.5 kg) Gun/Hose Temperature Range -350°-450°F (177°-232°C)

### **CRL Insulating Glass Hot Trim Knife**

- Speeds Up I.G. Unit Production
- Works on Standard 110V AC Power



The CRL Insulating Glass Hot Trim Knife trims excess hot melt butyl from single or stacked units. It's the fast and efficient way to finish off single or dual sealed hot melt butyl units. This light, easy to handle Knife ca