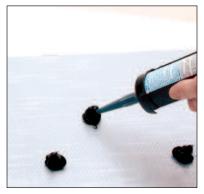

# Adhesives, Tapes, and Fasteners Pages N253 to N332

- Adhesive Tapes
- Adhesives and Cements
- Anchors
- Insert Fasteners
- Mirror Mastics

- Railing Fasteners
- Rivets
- Screws, Washers, Nuts, and Bolts
- Specialty Tapes