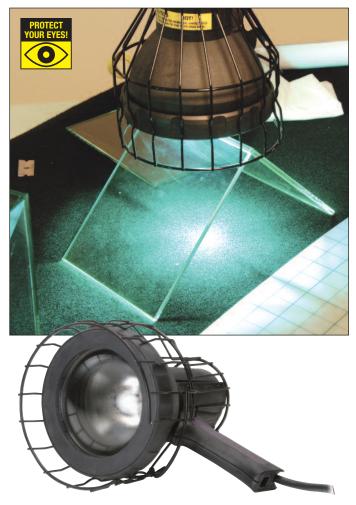

Minimum order: 1 each. \*Cat. No. 7075 cannot be shipped via air freight.

# **CRL UV Curing Lamps and Accessories Curing UV Adhesives**

To cure the technologically advanced UV Adhesives offered by C.R. Laurence, UVA Lamps emitting wave lengths in the range of 315-400 nm are required. A comprehensive selection of models is available to meet all the requirements to construct beautifully finished showcase, display, furniture, and specialty projects.

Depending on the type of construction used, the choice of the proper UV Curing Lamps is essential. Depending on the choice of lamp used, prior testing is recommended to determine full cure time based on the lamp's strength and the age of the bulb. Our Cat. No. UV1365 UV Transmission and Power Meter can provide precise ratings when needed.



Safe lamp use must take into account the considerable heat developed by our high intensity bulb lamps. Always be sure to keep lamps away from combustible materials. Place them on a non-flammable surface when putting lamps aside. Lamps should never be positioned with the filter screen face down as this will cause excessive heat build-up that could destroy the lamp.

CRL UV Lamps are equipped with filter screens to reduce potential damage to eyes and skin. However, we strongly recommend the use of our Nitrile Gloves to protect your skin, and the appropriate eye protection provided by our UV Spectacles. Goggles or Face Mask (see page N426).



Bonding metal hardware to glass requires a smaller UV light area for the guickest cure times. Our Cat. Nos. UV255 and Z7596 Lamps are ideal choices.