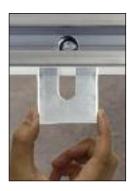

/4" (6.3 mm)  | 3-1/2" (89 mm) | 1-1/2" (38 mm) | 9/16" (14 mm) | 100 or 1,000  |

Minimum order: 100 each. Must order in increments of 100. Sizes can be combined for quantity pricing

### **CRL Aluminum Horseshoe Shims**

- For Use When the Installation of Plastic Shims is **Restricted By Building Codes**
- Won't Compress Under Heavy Aluminum Base Shoe
- Available in Three Thicknesses

These CRL Aluminum Horseshoe Shims solve the problem on construction projects where the use of plastic horseshoe shims is restricted. They are fireproof in accordance with regulations and building codes. CRL Aluminum Horseshoe Shims are ideal for Base Shoe installations. They will not compress or project beyond the Base Shoe. They are also the same base metal as the Base Shoe, so corrosion is minimized.





| CAT. NO. | THICKNESS (T)  | LENGTH (L) | WIDTH (W)  | SLOT (S)      | QTY/CONTAINER |
|----------|----------------|------------|------------|---------------|---------------|
| AHS66    | 1/16" (1.6 mm) | 3" (76 mm) | 2" (51 mm) | 9/16" (14 mm) | 100           |
| AHS68    | 1/8" (3.2 mm)  | 3" (76 mm) | 2" (51 mm) | 9/16" (14 mm) | 100           |
| AHS64    | 1/4" (6.3 mm)  | 3" (76 mm) | 2" (51 mm) | 9/16" (14 mm) | 100           |

Minimum order: 100 each. Must order in increments of 100. Sizes can be combined for quantity pricing.



### **CRL Plastic Bearing Shimstrips**

- High Compressive Strength Maintains Uniform Thickness
- Water, Chemical, and Alkali Resistant
- Color Coded for Convenience
- Easy Snap Off



These CRL Plastic Bearing Shimstrips are intended for use in placin