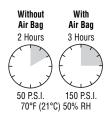

#### **Description**

Modified polyurethane sealant with advanced non-yellowing formula and a smooth finish appearance. Low VOC and low odor; contains no isocyanates. Fast cure time allows painting in just two hours. 12 month shelf life and five year limited warranty. Qualifies for the LEED® (Leadership in Energy and Environmental Design) Green Building Rating System™ credit.

#### **Basic Uses**

Ideal for door and window frame perimeters. Specifically developed for sealing dynamically moving joints, such as: expansion and control joints, precast concrete panel joints, curtainwall joints, perimeter caulking (masonry, windows, doors, skylights, panels), bedding of mullions, panels, and frames. It is compatible with I.G. sealants when glazing units and applied as a toe or heel bead. Reduced fluid migration, or exudation, allows applications with new self-cleaning glass. Exhibits tenacious adhesion, which will not dissipate with time, to prepainted metals, plywood, glass, aluminum, steel, fiber cement, SMC, RIM, FRP, vinyl, and many plastics and composites. Capable of ± 25% joint movement in a well-designed joint. Withstands extreme temperatures after full cure from -30°F (-34°C) to +200°F (93°C).