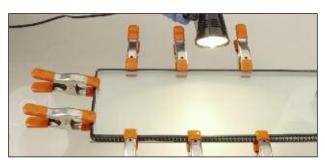

mum order: 1 each



### **CRL TruSeal® Duralite®**

Complete Spacer and Sealant in One Tape

 Contains No Metal for Improved Warm **Edge Thermal Performance** 

- EnergySTAR® Labeled Technology
- Improved Condensation Resistance
- Reduced Total Window U-Value
- Superior Argon Gas Retention

 Same Spacer Used for Standard and Specialty Windows





A unique multi-component spacer that is bendable yet incompressible and stable



**Bondline Adhesive** 

Proprietary high performance adhesive providing exceptional resistance to gas and moisture vapor transmission



Desiccated Topcoat

Desiccant concentrated in the top layer provides rapid dew point suppression



Apply Duralite® to clean glass surface with Applicator or by hand



Index second piece of clean glass and press on to Duralite®



Apply Spring Clamps or Mechanical Press with Heat Lamp to seal the unit

Duralite's® patented technology incorporates unique materials and a breakthrough in continuous composite manufacturing processes. This advanced technology offers a higher performance spacer system at a competitive price. Duralite® takes optimum advantage of laminates and adhesives to reduce thermal conductivity, while improving surface and corner appearance over other Insulating Glass unit spacers.

A single spacer system for both standard and special units has become an important factor in today's competitive marketplace where a high percentage of manufactured units are non-rectangular. Duralite® allows the window fabricator to produce Insulating Glass units with one spacer system. The fabricator can increase produ