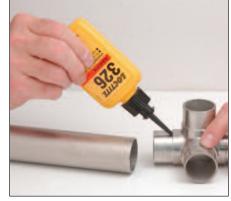

es. Position parts quickly and exactly as Adhesive begins to work immediately. Excess Adhesive outside joined surfaces can be wiped away with an organic solvent.

| CAT. NO.      | DESCRIPTION                                             | ACTIVATION     | CONTENTS                                     |
|---------------|---------------------------------------------------------|----------------|----------------------------------------------|
| 32629<br>7649 | Metal Contact Cement<br>Primer for Metal Contact Cement | <br>60 Seconds | 1.69 Fl. Oz. (50 ml)<br>1.75 Fl. Oz. (52 ml) |
| 7075          | Primer for Metal Contact Cement                         | 5 Minutes      | 4.5 Oz. (128 g)                              |

Minimum order: 1 each, \*Cat, No. 7075 cannot be shipped via air freight











CAT. NO. 7649 60 Second Primer



CAT. NO. 7075 5 Minute Primer

## CRL Loctite® Fast Cure Epoxy

- Bonds Virtually Any Material in as Little as 10 Minutes
- Pre-Measured Individual Mixer **Cups Assure Consistent Results**

CRL Loctite® Fast Cure Epoxy bonds, seals, and repairs almost anything in as little as ten minutes. The convenient no mess, no guess, no waste mixer cup packaging assures consistent results. Zip off the protective film, pop the mixer cup, and mix the pre-measured parts thoroughly. The resulting gray-colored mixture gives a strong and confident bond to glass, metal, plastic, wood, ceramic, marble, brick, concrete, and many more surfaces.

| CAT. NO.             | CUP CONTENTS                         | QTY/BOX            |
|----------------------|-----------------