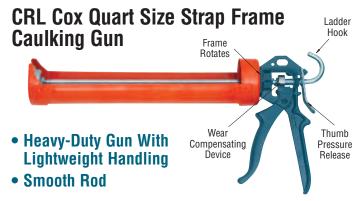

rust of a metal gun, and has a quick-release latch. Also includes belt or ladder hook. Minimum order is one each.

**CAT. NO. GA1202** 

# CRL PowerGlide No-Drip Strap Frame Caulking Gun



The CRL PowerGlide No-Drip Caulking Gun uses an exclusive automatic mechanism that creates a "vacuum" between the plunger and the caulking tube. When you release the trigger the material flow stops automatically. Features dual power settings: No Drip for most applications is perfect for interior and detail work with thumb release engaged; Power Thrust provides extra power for maximum application per trigger pull. Includes ladder hook; easy load clips to hold cartridge in barrel; handy seal piercer located in handle of the sturdy steel skeleton type frame. Minimum order is one each.

**CAT. NO. Z349** 



The CRL Cox Quart Size Strap Frame Caulking Gun incorporates the strap design for quart 29 fl. oz. (858 ml) size cartridges for lightweight handling. It has the smooth operation of a friction rod, plus a large handle and trigger. Perfect for dispensing low to medium viscosity materials. Strap frame rotates to move nozzle tip where needed. The spring release plunger lets you load and dispense quickly and easily, and releases pressure on the plunger to prevent sealant run-on. Same special Wear Compensating Device feature as other Cox model guns. Minimum order is one each.

CAT. NO. WG41002

### **CRL 15" Sausage and Cartridge Caulking Gun**

- Converts for Gunning Sausage Packs or Cartridges
- Includes Plastic Cone Nozzle
- Lightweight Aluminum Barrel



The CRL 15" Sausage and Cartridge C