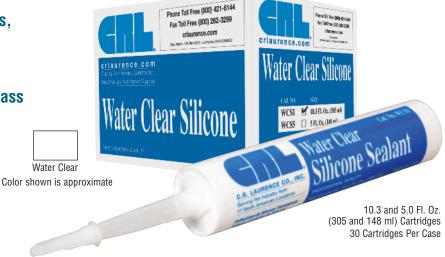

additional information)

WCS1 Water Clear Silicone Sealant (See page N113 for additional information)

Water Clear

Typical Clear (Translucent) Silicone

### CRL Water Clear Silicone

#### Description

An optically clear, acetic cure 100% high modulus silicone sealant that cures in the presence of atmospheric moisture to produce a durable and flexible silicone rubber. It features a 12 month shelf life and 25 year limited warranty. It also qualifies for LEED® (Leadership in Energy and Environmental Design) Green Building Rating System™ credit (see page N159). By far, one of the clearest silicone available to the industry!

#### **Basic Uses**

Particularly effective for glazing butt and lap shear joints, sealing curtainwall projections and other glass, plastic, and metal assemblies. Its exceptional clarity makes it the ideal sealant to use in frameless shower enclosures, glass entries and partitions, specialty glass assemblies, and glass block installations. It adheres to clean metal, glass, most types of wood, silicone resin, ceramic, natural and synthetic fiber, and most painted surfaces. It is also appropriate for general construction and industrial applications.

#### Limitations

The exceptional clarity of this product will not hide application or tooling errors. A small amount of bubbles may form during the curing process of the sealant, so considerations should be made before use regarding standards of appearance and subsequent repairs (e.g., limited to sight lines). It is not recommended for use in the following applications: glazing or edge sealing of insulating glass; copper, brass, magnesium, zinc, galvanized surfaces. WCS1 is not mildew resistant. Check cartridge label and Specification Data Sheet for additional limitations.