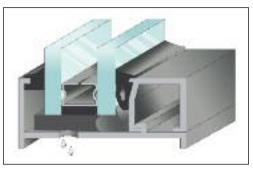

key to good sealant adhesion is a clean surface. Clean the sash surface and glass edge just prior to glazing with proper cleaning solvents. Non-porous surfaces must be cleaned with a solvent before the sealant is applied. The solvent used will depend on the type of dirt or oil to be removed and the substrate to be cleaned. To avoid damaging the substrate, make sure that the cleaning procedures and solvents you are using are compatible with the substrate. Non-oily dirt and dust can usually be removed with a 50% solution of isopropyl alcohol (IPA) and water, a 70% solution of IPA and water (rubbing alcohol) or pure IPA. Oily dirt or films generally require a degreasing solvent such as Xylene or Methyl Ethyl Ketone (see page N251).







## **Guidelines to Good Glazing (Continued)**











Be sure to use the "two-cloth" cleaning method, meaning a solvent wipe followed by a dry cloth wipe such as our Cat. No. 10522. Allowing solvent to dry on the surface without wiping with a second cloth negates the entire cleaning procedure, because the contaminants are re-deposited as the solvent dries. See our Technical Article "Surface Preparation and Proper Application" on pages N153-N155 for additional information. As work progresses, remove all excess sealant and smears with Cat. No. SR200 Silicone Remover and Surface Prep (see page N249).

### **Avoid Glass Damage**

Glass should be carefully handled and glazed to avoid edge damage which can occur when units are rotated or "pitched" during positioning. One recommendation is the use of roller blocks (Cat. No. RB200) to rotate the