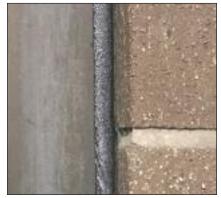

### **Sealing Glass Butt Joints**

Glass butt joints; specialty glass assemblies.

### **Structural Glazing**

Adheres glass, metal panels, or other cladding components to the building