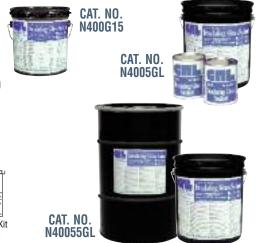

# **CRL 33S Silicone Sealant in Bulk Packaging**

- Top Quality Silicone Sealants in **Money-Saving Pails or Drums**
- Available in Eight Standard Colors
- Also Available in Custom Colors

High performance sealants for bulk users are our specialty. We can supply our 33S Silicone in 4.5 gallon (17 I) pails and 52 gallon (197 I) drums. CRL can supply any of eight standard colors in bulk.

4.5 Gallon Pail (17 Liters)

#### 4.5 GALLON (17 L) PAILS

| (                                | , -                                                     |
|----------------------------------|---------------------------------------------------------|
| CAT. NO.                         | COLOR                                                   |
| 33SC5GL                          | Clear                                                   |
| 33SAL5GL<br>33SBL5GL             | Aluminum<br>Black                                       |
| 33SBRZ5GL                        | Bronze                                                  |
| 33ST5GL                          | *Tan                                                    |
|                                  | ***************************************                 |
| 33SMRC5GL                        | *Mildew Resistant Clear                                 |
| 33SW5GL<br>33STW5GL<br>33SMRC5GL | *White<br>*Translucent White<br>*Mildew Resistant Clear |

Minimum order: 1 each. 4.5 gallon pails can be combined for quantity pricing. \*Mildew Resistant Color.

52 Gallon Drum (197 Liters)

#### 52 GALLON (197 L) DRUMS

| •          | ,                       |
|------------|-------------------------|
| CAT. NO.   | COLOR                   |
| 33SC52GL   | Clear                   |
| 33SAL52GL  | Aluminum                |
| 33SBL52GL  | Black                   |
| 33SBRZ52GL | Bronze                  |
| 33ST52GL   | *Tan                    |
| 33SW52GL   | *White                  |
| 33STW52GL  | *Translucent White      |
| 33SMRC52GL | *Mildew Resistant Clear |
|            |                         |