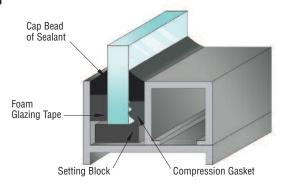

d to provide an effective moisture seal. In small lites, this may be achieved by applying pressure directly to the glazing tape when installing glazing stops. However, in most lites, the use of a compression wedge gasket is recommended. Apply with firm, uniform pressure to a clean, dry surface without stretching (the paper liner indicates if the tape has been stretched). Tape corners should be cut and butted together, rather than overlapped or radiused, and a thin bead of an approved seal sealant should be applied at the intersection after the liner has been removed. In-service temperature range is -40° to 180°F (-40° to 82°C). CRL Foam Glazing Tape is compatible with other sealing and glazing compounds.

Continuous Heel Bead of Sealant

# CRL Foam Glazing Tapes - Adhesive On Two Sides









Setting Block

#### **BLACK TWO-SIDED ADHESIVE FOAM GLAZING TAPE**



| CAT. NO.    | THICKNESS      | WIDTH          | ROLL LENGTH   | ROLLS/CASE | LENGTH/CASE     |
|-------------|----------------|----------------|---------------|------------|-----------------|
| 982116X14BL | 1/16" (1.6 mm) | 1/4" (6.3 mm)  | 200' (61 m)   | 20         | 4,000' (1219 m) |
| 982116X38BL | 1/16" (1.6 mm) | 3/8" (9.5 mm)  | 200' (61 m)   | 20         | 4,000' (1219 m) |
| 982116X12BL | 1/16" (1.6 mm) | 1/2" (12.7 mm) | 200' (61 m)   | 20         | 4,000' (1219 m) |
| 982116X34BL | 1/16" (1.6 mm) | 3/4" (19 mm)   | 200' (61 m)   | 20         | 4,000' (1219 m) |
| 98418X38BL  | 1/8" (3.2 mm)  | 3/8" (9.5 mm)  | 100' (30.5 m) | 40         | 4,000' (1219 m) |
| 98418X12BL  | 1/8" (3.2 mm)  | 1/2" (12.7 m