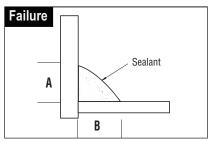

ting in inconsistent joint fill and very limited movement capabilities; (2) Clear sealants susceptible to yellowing from window cleaning chemicals, intersecting organic gaskets, and tobacco smoke; shows glass defects and bubbles.

#### **Horizontal to Vertical Joint**



(1) Dimensions A and B are both greater than 1/4" (6 mm); (2) Sealant tooled to ensure positive runoff of water.



(1) Water could accumulate on top of the improperly tooled joint. increasing the chance of "pooling" and the probability of joint failure.

#### **Moving Corner Joint**



(1) Dimension A, B, and C must be at least 1/4" (6 mm); (2) A bond breaker tape or backer rod must be present if joint movement is anticipated; (3) Joint must be tooled into a concave surface; (4) Minimum sealant thickness of 1/8" (3 mm).



(1) Dimension A or B less than 1/4" (6 mm); (2) Joint not properly tooled into a concave surface; (3) No bond breaker material; therefore the joint will not accept movement.

#### **Remedial Joints**



(1) Dimension A must be at least 1/4" (6 mm): (2) Dimension B must be at least 1/8" (3 mm) to a 3/8" (9.5 mm) maximum; (3) Bond breaker tape must be used to isolate fresh sealant from failed sealant.



(1) Dimension A less than 1/4" (6 mm): difficulty in obtaining adhesion and increases the likelihood for gaps; (2) Dimension B less than 1/8" (3 mm): increases the likelihood of pinholes or voids in tooling; poor cohesive integrity. (3) No bond breaker tape: increases the chance that the sealant will tear when the underlying substrates move.

## **CRL Surface Preparation and Proper Applica