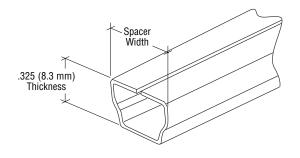

| 3939BRZ                        | 1/2" (12.7 mm)   | 175      |
| 3940                          | 3940BRZ                        | 9/16" (14.3 mm)  | 170      |
| 3941                          | 3941BRZ                        | 5/8" (15.9 mm)   | 150      |
| 3941A                         | 3941ABRZ                       | 11/16" (17.5 mm) | 150      |
| 3942                          | 3942BRZ                        | 3/4" (19 mm)     | 150      |

Minimum order: 20 stock lengths per size and color. Sizes can be combined for quantity pricing. Stock lengths are 12'8" (3.8 m). Must ship common carrier, unless you specify we cut them for U.P.S. A Cutting Charge will apply.



Bronze Anodized

SINGLE SEAL SPACER

Universal Thickness for these Single Seal Spacers is .325 (8.3 mm)



### **CRL Corners for Single Seal Spacer**

- Long Fin Design Holds Corners in Place
- Made From Durable Nylon

CRL Nylon Corners are designed to fit tightly into CRL Single Seal Spacers for a proper seal. High quality material resists cracking and aging. Quantity per case is 1000. Sold in increments of 100.

| CAT. NO. | SIZE             |
|----------|------------------|
| 6262     | 3/16" (4.8 mm)   |
| 6265     | 1/4" (6.3 mm)    |
| 6266     | 5/16" (7.9 mm)   |
| 6267     | 3/8" (9.5 mm)    |
| 6268     | 7/16" (11.1 mm)  |
| 6269     | 1/2" (12.7 mm)   |
| 6270     | 9/16" (14.3 mm)  |
| 6271     | 5/8" (15.9 mm)   |
| 6271A    | 11/16" (17.5 mm) |
| 6272     | 3/4" (19 mm)     |



### **CRL Flex Corners for Single Seal Spacer**

- Used to Make Variable Angle Frames
- Made From Du