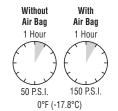

ailure to do so may result in personal injury or property damage; (4) Apply Cat. No. 1214006 One Step Primer to encapsulated moldings if they are part of the bonding area.

### CRL POWR BOND One Hour **Auto Glass Urethane Adhesive**







- Safe Driveaway in Only One Hour
- Meets or Exceeds U.S. Federal Motor Vehicle Safety Standards 208 and 212
- Part of the LYNX Services Program



10.5 Fl. Oz. (310 ml); 12 Cartridges Per Case; 1488 Cartridges Per Pallet

CRL One Hour Auto Glass Urethane Adhesive is a highviscosity, non-conductive, super-fast curing adhesive with excellent decking that passes or exceeds U.S. Federal Motor Vehicle Safety Standards FMVSS212 (Barrier Crash Test) and FMVSS208 (Occupant Crash Protection) in its most severe interpretation with dual air bags and unrestrained



| CAT. NO. | CONTENTS              | QTY/CASE |
|----------|-----------------------|----------|
| 1214002  | 10.5 Fl. Oz. (310 ml) | 12       |

Minimum order: 1 each. All automotive sealants can be combined for quantity pricing

dummies. The fast curing formula is tack free in 10 minutes, and offers safe drive-away time in only one hour at 0°F (-17.8°C). It is normally cold applied, however, it can be heated in a Urethane Oven to help gun the high viscosity formula.

Cleaning and Primers - CRL Urethanes are supported by a One Step Primer, Cat. No. 1214006, and an aerosol cleaner, Cat. No. PWR22 formulated for use in all aspects of glass bonding, including the glass frit, pinchweld, and EPDM/PVC moldings. (1) After removing all of the old urethane to within 1/16" (1.6 mm) of the pinchwel