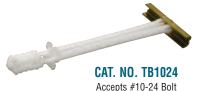

24    | 1/2" (13 mm) | 3/8" - 3-5/8" (9.5 - 92 mm)   |
| TB1420   | 1/4" - 20   | 1/2" (13 mm) | 3/8" - 3-5/8" (9.5 - 92 mm)   |
| TB51618  | 5/16" - 18  | 3/4" (19 mm) | 3/8" - 2-1/2" (9.5 - 63.5 mm) |
| TB3816   | 3/8" - 16   | 3/4" (19 mm) | 3/8" - 2-1/2" (9.5 - 63.5 mm) |
| TB1213   | 1/2" - 13   | 3/4" (19 mm) | 3/8" - 2-1/2" (9.5 - 63.5 mm) |

Minimum order: 10 each. Sizes can be combined for quantity pricing.

CRL SNAPTOGGLE® Toggle Anchors pre-install without a bolt and can be installed using a screw gun because the anchor won't spin in the hole. They also allow for bolt or fixture removal without the anchor falling behind the wall. SNAPTOGGLE® can be used in drywall, plaster, cement board, hollow walls of block, brick, stucco, fiberglass, and wood. NOTE: Bolts sold separately.







Accepts 1/4"-20 Bolt



Accepts 5/16"-18 Bolt



Accepts 3/8"-16 Bolt



Accepts 1/2"-13 Bolt

#### **INSTALLATION INSTRUCTIONS**



Drill appropriate size hole. Hold metal channel flat alongside plastic straps and slide channel through the hole. Minimum clearance behind wall is only 1-7/8" (48 mm).



Hold ends of straps together between thumb and forefinger and pull toward you until channel rests behind wall. Ratchet cap along straps with other hand until flange of cap is flush with wall



Place thumb between straps at wall. Push thumb side to side, snapping off straps level with flange of cap.



Place item over flange. Insert bolt and tighten until snug against item, then stop. Use machine screw or bolt to match thread in metal channel

SNAPTOGGLE® is a Worldwide registered tradem