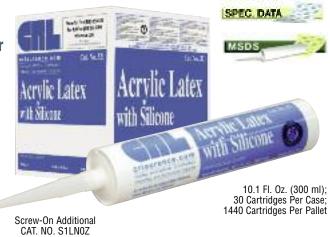

### CRL 321 and 800 Acrylic Latex With Silicone

#### Description

These are premium quality acrylic latex caulks with silicone, featuring outstanding properties including adhesion, weather resistance, low shrinkage, water clean up, and more. The acrylic base offers outstanding adhesion and resistance to oxidation and ultraviolet rays. The siliconized feature improves the flexibility, and adhesion to ceramic and glass substrates. Both have a 12 month shelf life and 35 year limited warranty. Qualifies for LEED® (Leadership in Energy and Environmental Design) Green Building Rating System™ credit (see page N159).

#### **Basic Uses**

These can be used in areas with high moisture, such as showers, bathrooms, sinks, and kitchens, since it is mildew resistant and waterproof. Both offer excellent adhesion to aluminum, wood, concrete, glass, ceramic tiles, etc. They can be used for interior or exterior applications since it is odor free and offers superior weatherability, and are capable of ± 10% joint movement in a well-designed joint. They can be applied at outdoor temperatures as low as 40°F (4°C) to +120°F (49°C), and withstand extreme temperatures after full cure from 0°F (-17°C) to +180°F (82°C). Both can be painted with latex or oil-based paints.

#### Limitations

Neither should be used in applications that will be immersed in water. Should not be exposed to water or rain for at least 24 hours. Always apply when temperatures are above 40°F (4°C). Protect from freezing until fully cured. Check cartridge label and Specification Data Sheet for additional limitations.

#### Screw-On Nozzles

All CRL Silicone Sealant cartridges are packed with innovative Screw-On Nozzles, offering you a greater yield per tube. They are 4" (102 mm) long, and tapered so you can trim the nozzle to exactly the bead size you need. To order additional nozzles, specify Cat. No. S1LN0Z (see page N220).