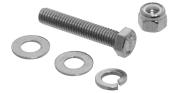

duty expansion Sleeve Anchor whose six-rib design assures holding power in cement block, thin wall or solid concrete, brick or stone. Hex nut head allows fastening of numerous fixtures for industrial and commercial applications. Anchor can be installed through objects to be fastened. Maximum work thickness is 1/4" (6 mm).

| CAT. NO. | THREAD SIZE | SLEEVE SIZE            | QTY/BOX |
|----------|-------------|------------------------|---------|
| RHHN1614 | 1/4"-20     | 5/16" x 1-1/2" (38 mm) | 100     |
| RHHN3817 | 5/16"-18    | 3/8" x 1-7/8" (48 mm)  | 50      |
| RHHN1240 | 3/8"-16     | 1/2" x 4" (102 mm)     | 25      |

Minimum order: 1 box. Sizes can be combined for quantity pricing.

## **CRL Sunshade Bolt Assembly**

- Bolt Assembly for **Aluminum Sunshades**
- Stainless Steel



This CRL Bolt Assembly for Aluminum Sunshades come complete with: (1) 3/8"-16 x 2" (51 mm) Stainless Steel Hex Bolt, (2) 3/8" Stainless Steel Flat Washers, (1) 3/8" Stainless Steel Lock Washer, (1) 3/8"-16 Hex Lock Nut.

Minimum order is one package.

CAT. NO. AWS38BA

## **CRL Hex Head Cap Screws and Washers**

 For Use With CRL **Laminated Base Shoe** 

CRL M14-2.0 x 20mm Long Hex Head Cap Screws are Stainless Steel Din Rated and used for attaching Laminated Glass Base Shoe to steel. CRL Stainless Flat Washers are used with M14-2.0 Hex Head Screws when attaching to substrates. Minimum order is 10 each.



Washers Only

#### Hilti® Self-Drilling Hex Washer Head #3 Screws

- For Aluminum and Steel
- Self-Drilling for Labor Savings
- Immune to Embrittlement **Failure**

| CAT. NO. | SIZE