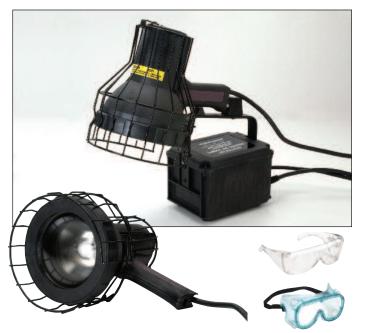

# Glass Bonding Tools and Supplies

Pages N389 to N444

- Basic and Professional Starter Kits
- Curing Lamps
- Fixation Devices

- Glass Furniture Hardware
- Glass Prep Tools and Supplies
- Ultraviolet Cure Adhesives