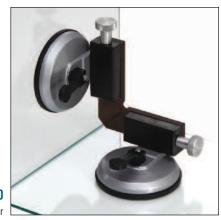

ter of the assembly square, and a 5" (127 mm) bar to accommodate panel thicknesses up to 2-1/2" (64 mm). Minimum order is one kit.





CAT. NO. UV28843



C.R. LAURENCE COMPANY

#### **CRL 90 Degree Inside Suction Holder**

- Suction Cups Hold Glass Firmly in Place While Adhesive Cures
- Holds Glass Pieces at 90 Degrees
- Perfect for Frameless Shower Installations As Well

This CRL 90 Degree Inside Suction Holder grips glass on the inside surfaces at a fixed 90 degree angle. Height and position can be adjusted up to 11/16" (18 mm) by knobs located on each arm for precise UV adhesive application. Glass pieces are held firmly in place by rubber suction cups measuring 4-3/4" (120 mm) in diameter until they are bonded. CAT. NO. UV280 Minimum order is one each.

Inside Surface Suction Holder



#### **CRL 90 Degree Outside Suction Holder**

- Suction Cups Hold Glass Firmly in Place While Adhesive Cures
- Holds Glass Pieces at 90 Degrees
- Perfect for Frameless Shower Installations As Well

This CRL 90 Degree Outside Suction Holder grips glass on the outside surfaces at a fixed 90 degree angle. Height and position can be adjusted up to 11/16" (18 mm) by knobs located on each arm for precise UV adhesive application. Glass pieces are held firmly in place by rubber suction cups measuring 4-3/4" (120 mm) in diameter until they are bonded. **CAT. NO. UV281** Minimum order is one each.

Outside Surface Suction Holder



#### **CRL 90 Degree Clamp-It® Assembly Square Kits**

- Holds Glass Pieces at Fixed 90 Degree Angle
- Cost-Effective Method for Holding Glass Surfaces in Place

These