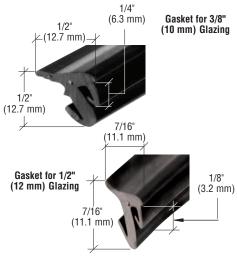

(12 mm)       | 100' (30.5 m)  |
| RG12500  | 1/2" (12 mm)       | 500' (152.4 m) |

# **CRL Roll-In EPDM Gasket** for Sidelite Rails



This CRL Glazing Gasket is used to dry glaze 3/8" (10 mm) and 1/2" (12 mm) glass in CRL Sidelite Rails and CRL U-Channel with Roll-In Top Load Gasket materials.

| CAT. NO.             | GLASS<br>Thickness | ROLL<br>Length |
|----------------------|--------------------|----------------|
| GG38100              | 3/8" (10 mm)       | 100' (30.5 m)  |
| GG38500              | 3/8" (10 mm)       | 500' (152.4 m) |
| GG12100              | 1/2" (12 mm)       | 100' (30.5 m)  |
| GG12500              | 1/2" (12 mm)       | 500' (152.4 m) |
| Minimum andam d well |                    |                |

# **CRL Roll-In EPDM Gasket** for Tapered Sidelite Rails



This CRL Glazing Gasket is used to dry glaze 3/8" (10 mm) and 1/2" (12 mm) thick glass in CRL Tapered Sidelite Rails and CRL U-Channels.

| CAT. NO.              | GLASS<br>THICKNESS | ROLL<br>Length |
|-----------------------|--------------------|----------------|
| GGT38100              | 3/8" (10 mm)       | 100' (30.5 m)  |
| GGT38500              | 3/8" (10 mm)       | 500' (152.4 m) |
| GGT12100              | 1/2" (12 mm)       | 100' (30.5 m)  |
| GGT12500              | 1/2" (12 mm)       | 500' (152.4 m) |
| Minimum order: 1 rell |                    |                |

C.R. LAURENCE COMPANY

crlaurence.com

Minimum order: 1 roll.

# CRL Top Rubber Gasket for Monolithic Tempered Glass Base Shoe

 Rubber Gasket Locks in Place Quickly and Easily When Used With CRL's B5S, B5A, B5L