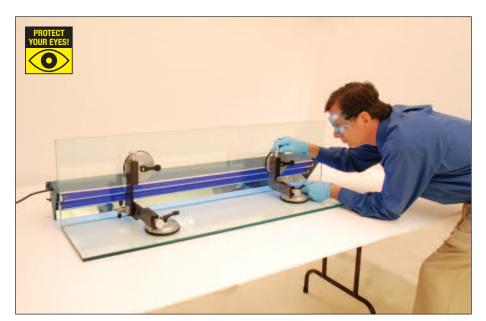

### **Sealing Glass Butt Joints**

Glass butt joints; specialty glass assemblies.