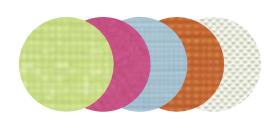

### **CRL 33S Silicone Sealant**

- Our Most Popular Sealant
- Plastic Cartridges With Screw-On Nozzles
- Available in Eight Colors
- 24 Month Shelf Life
- 10 Year Limited Warranty

Colors shown are approximate. Custom colors are available (see page N110).