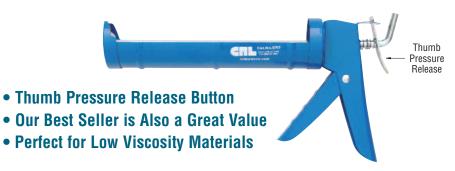

ured handle and trigger design to make this gun the ultimate for dispensing high viscosity sealants. High-strength strap frame design features improved high-power bulkhead.

Includes new cartridge locating straps for holding slightly smaller diameter European cartridges. The spring release plunger lets you load and dispense quickly and easily, and releases pressure on the plunger to prevent sealant run-on. Same special Wear Compensating Device as WG41004 Gun. Also features: die cast zinc alloy body, all component replaceable parts, patented catch plate (sintered steel), and built-in ladder hook. Holds all standard size caulking cartridges. Minimum order is one each.

CAT. NO. WG410042T

Caulking Guns can be combined for quantity pricing.

GRL

### **CRL Standard Smooth Rod Caulking Gun**





Our CRL Standard Smooth Rod Caulking Gun is CRL's most popular caulking gun because it is quality constructed, and so easy and economical to use. Perfect for dispensing low viscosity materials. The spring release plunger lets you load and dispense guickly and easily, and releases pressure on the plunger to prevent sealant run-on. Minimum order is one each.

Caulking Guns can be combined for quantity pricing.

CAT. NO. ER3

### **CRL 12:1 Ratio Strap Frame Caulking Gun**





This CRL 12:1 Ratio Caulking Gun has the smooth operation of a friction rod, plus a large handle and trigger. Perfect for dispensing low to medium viscosity materials, such as silicones and acrylic latex sealants. The strap frame rotates to move the nozzle tip where needed. The spring release plunger lets you load