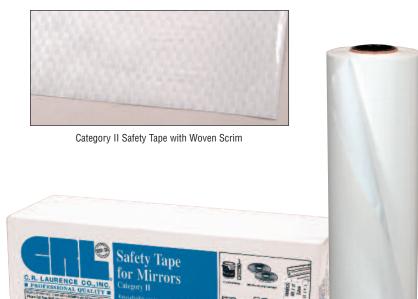

# Adhesives, Tapes, and Fasteners Pages N253 to N332

- Adhesive Tapes
- Adhesives and Cements
- Anchors
- Insert Fasteners
- Mirror Mastics

- Railing Fasteners
- Rivets
- Screws, Washers, Nuts, and Bolts
- Specialty Tapes