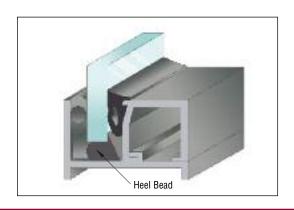

#### **Basic Uses**

Developed for sealing dynamically moving joints, such as expansion and control joints, precast concrete panel joints, curtainwall joints, window and door frame perimeters, and similar types of construction joints. Adheres to common substrates such as brick, concrete, aluminum, vinyl, wood, and granite. Compatible with I.G. sealants when glazing units and applied as a toe or heel bead. Suitable for continual immersion in water with the use of the appropriate primer. Withstands temperatures after full cure from -40°F (-40°C) to +180°F (82°C). Paintable after full cure, minimum 72 hours. It is also appropriate for general construction and industrial applications.

#### **Basic Uses**

Ideal for door and window frame perimeters. Specifically developed for sealing dynamically moving joints, such as: expansion and control joints, precast concrete panel joints, curtainwall joints, perimeter caulking (masonry, windows, doors, skylights, panels), bedding of mullions, panels, and frames. It is compatible with I.G. sealants when glazing units and applied as a toe or heel bead. Reduced fluid migration, or exudation, allows applications with new self-cleaning glass. Exhibits tenacious adhesion, which will not dissipate with time, to prepainted metals, plywood, glass, aluminum, steel, fiber cement, SMC, RIM, FRP, vinyl, and many plastics and composites. Capable of ± 25% joint movement in a well-designed joint. Withstands extreme temperatures after full cure from -30°F (-34°C) to +200°F (93°C).

## **CRL Typical Applications of Silicones**

Conventional glazing of glass (cap, toe and heel beads); curtainwall sealing (projections, metal-to-metal joints); butt and lap shear joints; solar panels; replacement glazing.

### **Sealing Glass Butt Joints**

Glass butt joints; specialty glass assemblies.