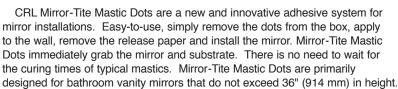

case of breakage. Use with Double Sided Mirror Mounting Foam Tape (see pages N258-N259) for small mirror installations, or for J-Channel and Mirror Clip installations. It is not recommended for installations of heavy mirror panels or in overhead installations. All applications must have permanent bottom support and mechanical fasteners.

| CAT. NO.                 | CONTENTS           | QTY/CASE |
|--------------------------|--------------------|----------|
| 300GL                    | 1 Gallon (3.785 I) | 4        |
| Minimum order: 1 gallon. |                    |          |



#### **CRL Mirror-Tite Mastic Dots**

- Easy to Use With No Mess or Waste
- Instant Grab With No Curing Time **Before Hanging Mirror**
- Perfect for Small Mirror Installations **Such as Bathroom Vanity Mirrors**



CRL Mirror-Tite Mastic Dots should be applied one dot per square foot of wall. If extra thickness is needed to bridge irregularities, simply stack dots to the desired height. A mechanical support system is needed and pressure must be used when setting the mirror. Mastic Dots are black in color. NOTE: Do not apply on wallpaper or treated woods. Not intended for exterior use. Not for large mirrored walls.









| CAT. NO. | THICKNESS      | DIAMETER   | QTY/CASE |
|----------|----------------|------------|----------|
| MD150    | 3/16" (4.8 mm) | 3" (76 mm) | 150      |

Minimum order: 1 case



#### CRL Palmer Mirro-Mastic® in Cans

- The Industry Standard for High Quality Mastic
- Cures to Form a Strong, Permanent Bond
- Does Not Become Hard or Brittle With Age
- Palmer Application Gu