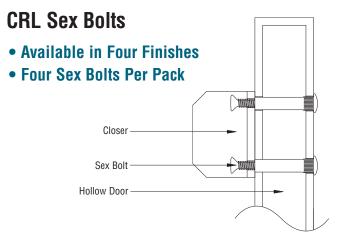

ND ZURICH HINGES.

| 10 PACK<br>CAT. NO. | FINISH               |
|---------------------|----------------------|
| P103CH              | Polished Chrome      |
| P103SC              | Satin Chrome         |
| P103BSC             | Brushed Satin Chrome |
| P103BN              | Brushed Nickel       |
| P103PN              | Polished Nickel      |
| P103BR              | Polished Brass       |
| P103ABR             | Antique Brass        |
| P1030RB             | Oil Rubbed Bronze    |
| P103ABRZ            | Antique Bronze       |
| P103BBRZ            | Brushed Bronze       |
| P103GP              | Gold Plated          |
| P103W               | White                |

Minimum order: 1 pack. Packs can be combined for quantity pricing. Other finishes are available on special order.



GRL



Illustration of Sex Bolt being used to mount door closer

Used for securing Push Bars, Surface Mounted Door Closers, and other fixtures to 1-3/4" (44.5 mm) doors. Knurled barrel fits a 3/8" (9.5 mm) diameter hole. Available in aluminum, bronze, bright gold, and bright chrome finishes. Four bolts per package.



| CAT. NO. | THREAD SIZE | FINISH          |
|----------|-------------|-----------------|
| 8025     | 1/4" — 20   | Satin Aluminum  |
| 8025BRZ  | 1/4" — 20   | Bronze Anodized |
| DCSBBG   | 1/4" — 20   | Bright Gold     |
| DCSBCH   | 1/4" — 20   | Bright Chrome   |

Minimum order: 1 pack. All Sex Bolts can be combined for quantity pricing.

#### **CRL Door Closer Replacement Screw Packages**

• For Use With CRL Surface **Mounted Door Closers** 

CRL Replacement Screw Packages