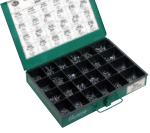

# Adhesives, Tapes, and Fasteners Pages N253 to N332

- Adhesive Tapes
- Adhesives and Cements
- Anchors
- Insert Fasteners
- Mirror Mastics

- Railing Fasteners
- Rivets
- Screws, Washers, Nuts, and Bolts
- Specialty Tapes