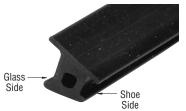

# Sealants and Glazing Products

Pages N101 to N204

- Acrylic SealantsGlazing Tapes
- Backer Rod
- Butyl Sealants
- Glazing Gaskets
- Polyurethane Sealants
- Putties
- Setting Blocks

- Shims
- Silicone **Sealants**