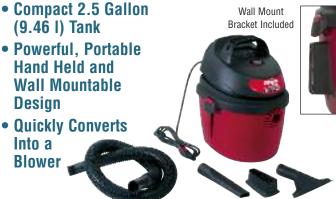

|
| Minimum order: 1 each. |                                                     |

**CRL Fein® Mini-Turbo** 6 Gallon Wet/Dry Vac Lightweight at

(8 kg) Quiet - Only 63 Decibels

 Small but **Powerful** 



The Fein® Mini-Turbo uses a unique dual fan motor, which prevents electrical damage and extends life. The cloth bladder utilizes the capacity of the vacuum tank and allows for maximum filtration. Minimum order is one each.

#### **ACCESSORIES INCLUDED:**

- 16' x 1-1/4" (4.9 m x 32 mm) Hose
- · Elbow Adapter with Suction Reducer
- · Smooth Bottom Attachment
- Carpet Brush Attachment · Upholstery Tool
- · Two Hose Extenders
- · Wide Floor Nozzle
- · Rubber Lip Attachment
- · Crevice Tool
- · Cloth Bladder

CAT. NO. 2095514

# CRL Shop-Vac® Quiet Series Wet/Dry Vac



This compact, yet powerful and quiet 2.5 gallon (9.46 I) Wet/Dry Vac is great for mobile van use or any small clean up jobs. Its compact design takes up very little room. With onboard accessory storage, cord storage and super lightweight, it travels effortlessly. Powerful 2.0 peak HP motor provides plenty of suction. Quickly converts into a blower for added versatility. Minimum order is one each.

#### **ACCESSORIES INCLUDED:**

- 48" x 1-1/4" (1219 x 32 mm) Hose
- Gulper Nozzle
- · Crevice Tool

- · Foam Filter Sleeve
- · Reusable Dry Filter Bag
- · On-Board Tool Holder

CAT. NO. 5860262



# CRL Transparent and Translucent Very Hi-Bond Acrylic Adhesive Tapes

- Water Clear Transparent Color
- Instant Pressure Sensitive Bonding
- Excellent for Use With Glass or Clear Polycarbonates, Sea