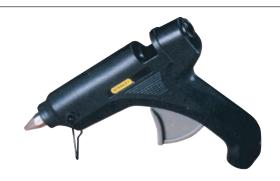

utes for the gun and glue to heat up, disconnect the cord and begin applying hot glue. You can use the gun for 12 minutes before needing to reheat. Then simply re-insert the cord, allow to heat for 3 minutes, and go back to work. Uses standard 4" (102 mm) long hot melt glue sticks. Minimum order is one each.



CAT. NO. GR90C

### **CRL Heavy-Duty Glue Gun**

- Built for Professional Use
- Dependable Glue Temperature
- Fast Heat Up

The CRL Heavy-Duty Glue Gun is for professional use. It provides hot glue in a molten form exceeding 380°F (193°C) for complete coverage of the bonding area. The solid-state circuitry of this gun provides fast heat up and dependable glue temperature for strong, consistent bonding. Uses standard 4" (102 mm) long hot melt glue sticks. Minimum order is one each.



CAT. NO. GR20T

### **CRL Dual Temperature Glue Gun**

- One Gun for All Applications
- Temperature Setting Switch in Handle

This CRL Dual Temperature Glue Gun is the perfect tool to meet all your hot melt needs. It's now simple to move from one temperature setting to another with the high-low switch located right in the handle. Use the high temperature setting for bonding wood, ceramics, and other non-porous materials. Switch to the low setting for use with foam, paper, and other heat sensitive materials. It comes with its own handy wire stand. Uses standard 4" (102 mm) long hot melt glue sticks. Minimum order is one each.



CAT. NO. GR25DT

### **CRL All Purpose Glue Sticks**



- High Strength
- 25 to 30 Second Set Up Time

These All Purpose, High Strength Glue Sticks have a 25 to 3