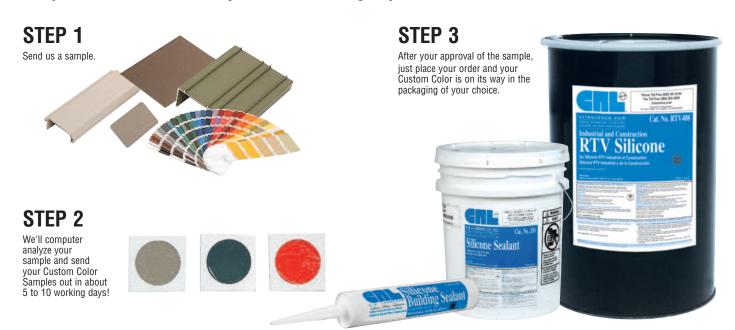

| ,                       |
|------------|-------------------------|
| CAT. NO.   | COLOR                   |
| 33SC52GL   | Clear                   |
| 33SAL52GL  | Aluminum                |
| 33SBL52GL  | Black                   |
| 33SBRZ52GL | Bronze                  |
| 33ST52GL   | *Tan                    |
| 33SW52GL   | *White                  |
| 33STW52GL  | *Translucent White      |
| 33SMRC52GL | *Mildew Resistant Clear |
|            |                         |

Minimum order: 1 each. \*Mildew Resistant Color. Drums must

## **CRL Computerized Custom Color Matching Program for Silicones**

EASY AS

- 33S Acetic Cure, RTV408, and 95C Neutral Cure are Available in Custom Colors
- Minimum Order As Low As Only 300 Cartridges
- Sample Matches Can Be Ready in 5 to 10 Working Days



C.R. Laurence can match almost any color imaginable with our computerized color matching system. We offer the perfect match for your substrate, plus the unmatched performance of the highest quality silicones available.

From black and white to contemporary colors that complement your designs, CRL's Custom Color Program gives you a color that specifically meets your sealant performance requirements. You can always design with CRL Brand Silicone in mind.

Our computerized color matching system can create a custom color match with your substrate samples or color swatches. Just send them to the attention of our Product Manager for Construction

Sealants in Los Angeles, and we will provide you with dry sealant samples in one to two weeks for your approval.

Order 50 gallons (minimum order for