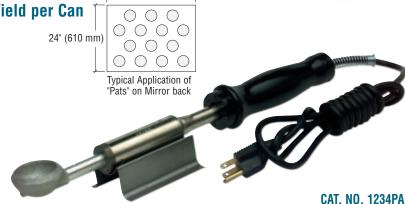

| 1 Gallon (3.785 I) | 4        |
| Minimum order: 1 gallon. |                    |          |

# CRL Palmer Electric Mastic Applicator

Maximizes Yield per Can

Heated Scoop Deposits Mastic Easier

Use the Palmer Electric Mastic Applicator to scoop out regular Mirro-Mastic® in uniform size pats. The heated bowl scoops mastic directly from the can to apply either to the substrate or mirror panel. Applicator operates on 110V AC power, and is the most convenient way to apply CRL Palmer Mirro-Mastic®. When using this tool there are approximately 130-135 pats of mastic per gallon. Preferred application for proper spread of mastic is to apply pats in rows, spacing pats about 8" to 12" (203 to 305 mm) apart and 6" (152 mm) in from the edge of the mirror. Minimum order is one each.



GRL

#### **CRL Gunther Mirror Mastics**

- Two High Strength Formulas
- Extra/Build™ Provides Build Out for Large Mirrored Walls
- Ultra/Bond™ Compresses for Tight **Tolerances Such as Overlays**

Gunther Ultra/Bond™ and Extra/Build™ Mirror Mastics are high-quality adhesives formulated to provide a strong, permanent bond between electro-copper-plated glass mirror and various substrates. Both have been field tested for compatibility with silver, copper, and mirror backing. Both have an easy working consistency year round, and will adhere to a wide variety of substrates including drywall, wood, metal, glass, marble, and tile.

NOTE: Not for use on acrylic mirror. Use Cat. No. GN6 Gunther Prime-N-Seal™ Primer (see page N275) on all porous substrates. Application guidelines are available on