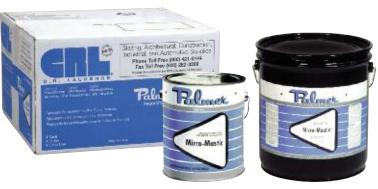

# **CRL 33S Silicone Sealant in Bulk Packaging**

- Top Quality Silicone Sealants in **Money-Saving Pails or Drums**
- Available in Eight Standard Colors
- Also Available in Custom Colors

High performance sealants for bulk users are our specialty. We can supply our 33S Silicone in 4.5 gallon (17 I) pails and 52 gallon (197 I) drums. CRL can supply any of eight standard colors in bulk.

4.5 Gallon Pail (17 Liters)

Minimum order: 1 each. 4.5 gallon pails can be combined for quantity pricing. \*Mildew Resistant Color.

52 Gallon Drum (197 Liters)