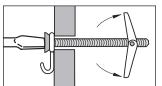

5 mm).

| CAT. NO. | GRIP RANGE               | DRILL HOLE   | QTY/BOX |
|----------|--------------------------|--------------|---------|
| 4SJNWS   | 0 to 3/16" (0 to 4.8 mm) | 5/16" (8 mm) | 100     |

Minimum order: 100 each. Must be ordered in increments of 100. All sizes and types can be combined for quantity pricing.



#### **CRL Toggle Anchors**

- Heavy Steel Spring Toggle Wings
- Available in Round or Flat Head Styles

Use CRL Toggle Anchors in hollow walls of concrete, wallboard, wood or steel up to 2-1/2" (63.5 mm) thick. The bolt and wing are corrosion-resistant, and have heavy steel springs. The flat head style allows flush set for maximum clearance; round heads are for surface mount installations.



1. Position threaded bolt in drilled hole, with toggle wings toward wall.



2. Push compressed wings through hole until they open.



3. After wings open, tighten the screw. It's that easy!



#### **ROUND HEAD TOGGLE ANCHORS**

| CAT. NO. | TOGGLE                        | DRILL        | MAXIMUM          |
|----------|-------------------------------|--------------|------------------|
|          | SIZE                          | HOLE         | THICKNESS        |
| 70223    | 1/8" (3.2 mm) x 2" (50.8 mm)  | 3/8" (10 mm) | 1-1/2" (38.1 mm) |
| 70233    | 1/8" (3.2 mm) x 3" (76.2 mm)  | 3/8" (10 mm) | 2-1/2" (63.5 mm) |
| 70333    | 3/16" (4.8 mm) x 3" (76.2 mm) | 1/2" (12 mm) | 2-1/2" (63.5 mm) |

Minimum order: 50 each. Must be ordered in increments of 50. Sizes can be combined for quantity pricing.

#### **FLAT HEAD TOGGLE ANCHORS**

| CAT. NO. | TOGGLE