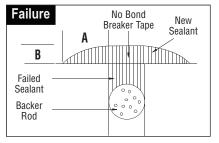

### **Sealing Glass Butt Joints**

Glass butt joints; specialty glass assemblies.