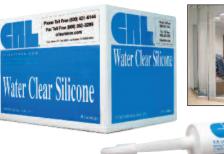

additional information)

WCS1 Water Clear Silicone Sealant (See page N113 for additional information)

Water Clear

Typical Clear (Translucent) Silicone

### CRL Water Clear Silicone

#### Description

An optically clear, acetic cure 100% high modulus silicone sealant that cures in the presence of atmospheric moisture to produce a durable and flexible silicone rubber. It features a 12 month shelf life and 25 year limited warranty. It also qualifies for LEED® (Leadership in Energy and Environmental Design) Green Building Rating System™ credit (see page N159). By far, one of the clearest silicone available to the industry!

#### **Basic Uses**

Particularly effective for glazing butt and lap shear joints, sealing curtainwall projections and other glass, plastic, and metal assemblies. Its exceptional clarity makes it the ideal sealant to use in frameless shower enclosures, glass entries and partitions, specialty glass assemblies, and glass block installations. It adheres to clean metal, glass, most types of wood, silicone resin, ceramic, natural and synthetic fiber, and most painted surfaces. It is also appropriate for general construction and industrial applications.

#### Limitations

The exceptional clarity of this product will not hide application or tooling errors. A small amount of bubbles may form during the curing process of the sealant, so considerations should be made before use regarding standards of appearance and subsequent repairs (e.g., limited to sight lines). It is not recommended for use in the following applications: glazing or edge sealing of insulating glass; copper, brass, magnesium, zinc, galvanized surfaces. WCS1 is not mildew resistant. Check cartridge label and Specification Data Sheet for additional limitations.