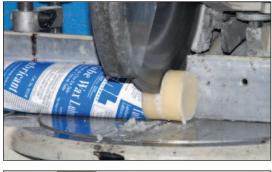

r is one each.



CAT. NO. MZ25 1/2 Pound (225 g) Bulk Bottle



CAT. NO. MZ21 1.76 Ounce (50 g) Puffer Bottle

#### **CRL Tube Wax Lubricant**

- Increases Production and Improves Tool Life
- Reduces Screw Breakage and Speeds the Installation by Lubricating the Threads
- Excellent for Use With **CRL Sanding Belts and Discs**
- Improves Finish and Performance

CRL Tube Wax Lubricant is a special formulation of solid waxes that comes in a convenient, soft stick. Use it for all sawing, grinding, drilling, tapping, sanding, and fastening operations to increase production quality and improve tool life. Easy and neat to handle, requiring no special storage or handling.

| CAT. NO. | CONTENTS       | QTY/CASE |
|----------|----------------|----------|
| WS140    | 15 Oz. (425 g) | 24       |









#### **CRL Lith-Ease White** Lithium Grease



- Excellent Water and Heat Resistance
- Easy to Use Sealed Cartridge

The CRL Lith-Ease Grease Cartridge is a high quality white grease with superior resistance to heat and water. This cartridge fits our Cat. No. C1080 Grease Gun.

| CAT. NO.               | CONTENTS         | QTY/CASE |
|------------------------|------------------|----------|
| WL14                   | 14.5 Oz. (411 g) | 10       |
| Minimum order: 1 each. |                  |          |



#### **CRL Grease Gun**

- Uses Standard 14 Ounce (397 g) **Grease Cartridges**
- Also Dispenses Bulk Loaded Grease



This CRL Grease Gun is a precision-made, heavy-duty constructed gun built to give years of reliable use under rugged conditions. It is designed for multiple reloadin