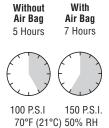

eets FMVSS 212 strength requirements in as little as four hours, depending upon temperature and humidity. 3M<sup>™</sup> Super Fast Urethane is a one-component polyurethane-based adhesive formulated for bonding automotive glass. It will develop up to 1,200 psi in tensile strength at full cure to provide your customer with a safe installation.

| CAT. NO. | CONTENTS              | QTY/CASE |
|----------|-----------------------|----------|
| 3M8609   | 10.5 Fl. Oz. (310 ml) | 12       |

Minimum order: 12 each. Must order in increments of 12. All automotive sealants can be combined for quantity pricing.

# CRL 3M™ Fast Cure Auto Glass Urethane (High Viscosity)

- Passed FMVSS 212 @ Four Hours
- Meets OEM Strength Requirements
- Carlite™ by Visteon™ Approved
- Officially Licensed by NASCAR™







3M<sup>™</sup> Fast Cure Auto Glass Urethane is a one-part, moisture curing urethane providing rapid strength build-up. This high strength, high viscosity adhesive is designed for use in full cut-out installations without dam tape. Passes FMVSS 212 at four hours at 70°F / 50% RH with dual airbags.

| CAT. NO. | CONTENTS              | QTY/CASE |
|----------|-----------------------|----------|
| 3M8690   | 10.5 Fl. Oz. (310 ml) | 12       |

Minimum order: 12 each. Must order in increments of 12. All automotive sealants can be combined for quantity pricing.

# Single Step Primer Appret en une étape Proparador de pulicación única set U.S. 4.2 fl. oz. (125 ml) D661 MINOST, PARAMAN, EL CUID ANO VACOS, MOLTOS EL PROPERTO SANO RADOR ANO CASOS EL PROPERTO SANO RADOR RADOR ANO CASOS EL PROPE