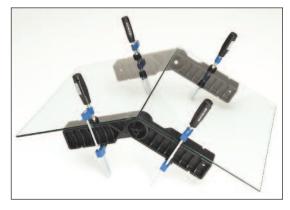

in Place

This CRL Adjustable Angle Clamp-It® Assembly Tool Kit allows you to align it, hold it, and clamp it at multiple angles in five degree increments from 45 to 315 degrees. This handy and economical kit allows one to hold glass surfaces at odd angles while bonding with UV adhesives. Kit comes complete with two adjustable assembly squares and four 5" (127 mm) steel bar clamps. The adjustable squares are manufactured from high-impact, rigid polycarbonate to ensure strength and accuracy. The angle is held in place by interlocking teeth that can be adjusted by simply loosening a center knob. The bar clamps feature a 3/4" (19 mm) deep throat to clamp the center of the assembly square, and a 5" (127 mm) bar to accommodate panel thicknesses up to 2-1/2" (64 mm). Minimum order is one kit.





CAT. NO. UV28843



C.R. LAURENCE COMPANY

#### **CRL 90 Degree Inside Suction Holder**

- Suction Cups Hold Glass Firmly in Place While Adhesive Cures
- Holds Glass Pieces at 90 Degrees
- Perfect for Frameless Shower Installations As Well

This CRL 90 Degree Inside Suction Holder grips glass on the inside surfaces at a fixed 90 degree angle. Height and position can be adjusted up to 11/16" (18 mm) by knobs located on each arm for precise UV adhesive application. Glass pieces are held firmly in place by rubber suction cups measuring 4-3/4" (120 mm) in diameter until they are bonded. CAT. NO. UV280 Minimum order is one each.

Inside Surface Suction Holder



#### **CRL 90 Degree Outside Suction Holder**

- Suction Cups Hold Glass Firmly in Place While Adhesive Cures
- Holds Glass Pieces