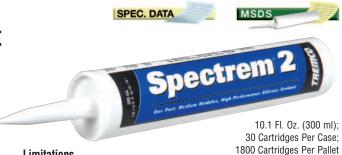

#### **Comparable Sealants**

Dow Corning®: 795, 790, 791. GE®: SilPruf 2000, UltraPruf II 2900, SilPruf LM 2700. Tremco®: Spectrem 1, Spectrem II, Spectrem 3. Pecora®: 864, 895. Sonneborn: OmniSeal

### **CRL 95C Silicone Building Sealant**

#### **Description**

Non-acetic neutral cure 100% low modulus silicone sealant that cures to a durable, flexible silicone rubber building joint seal. It features a 12 month shelf life with a 20 year limited warranty. It also qualifies for LEED® (Leadership in Energy and Environmental Design) Green Building Rating System™ credit (see page N159).