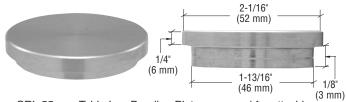

MM) DIAMETER UV TABLE LEGS

| _ (00)     |              |        |
|------------|--------------|--------|
| CAT. NO.   | LENGTH       | FINISH |
| UVD50430S  | 17" (432 mm) | Silver |
| UVD50430BL | 17" (432 mm) | Black  |
| UVD50710S  | 28" (711 mm) | Silver |
| UVD50710BL | 28" (711 mm) | Black  |

### **CRL UV 40 mm Bonding Plate**

#### Used With 30 mm Coffee Table Legs



CRL 40 mm Table Leg Bonding Plates are used for attaching 30 mm diameter table legs to glass tops with UV adhesives. Made from stainless steel for superior durability and corrosion resistance. These Bonding Plates can be used with CRL's UVD30430 Series table legs above. Requires M8 threaded stud. Minimum order is one each. CAT. NO. UVCK22

### **CRL UV 55 mm Bonding Plate**

#### Used With 50 mm Diameter Table Legs



CRL 55 mm Table Leg Bonding Plates are used for attaching 50 mm diameter table legs to glass tops with UV adhesives. Made from stainless steel for superior durability and corrosion resistance. These Bonding Plates can be used with CRL's UVD50430 and UVD50710 Series table legs above. Requires M10 threaded stud. Minimum order is one each.

CAT. NO. UVCK23

#### **CRL UV 70 mm Bonding Plate**

new

#### Used With 60 mm Diameter Table Legs



CRL 70 mm Table Leg Bonding Plates are used for attaching 60 mm diameter table legs to glass tops with UV adhesives. Made from stainless steel for superior durability and corrosion resistance. Requires M10 threaded stud. Minimum order is one each.

CAT. NO. UVCK24

### **CRL UV 90 mm Bonding Plate**



### Used With 80 mm Diameter Table Legs



CRL 90 m