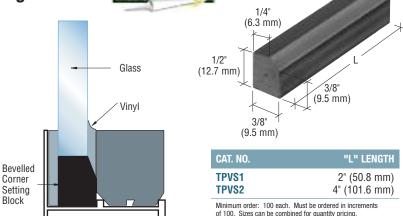

# Sealants and Glazing Products

Pages N101 to N204

- Acrylic SealantsGlazing Tapes
- Backer Rod
- Butyl Sealants
- Glazing Gaskets
- Polyurethane Sealants
- Putties
- Setting Blocks

- Shims
- Silicone **Sealants**