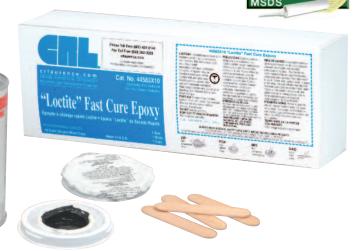

poxy bonds, seals, and repairs almost anything in as little as ten minutes. The convenient no mess, no guess, no waste mixer cup packaging assures consistent results. Zip off the protective film, pop the mixer cup, and mix the pre-measured parts thoroughly. The resulting gray-colored mixture gives a strong and confident bond to glass, metal, plastic, wood, ceramic, marble, brick, concrete, and many more surfaces.

| CAT. NO.             | CUP CONTENTS                         | QTY/BOX            |
|----------------------|--------------------------------------|--------------------|
| 44581X10<br>44583X10 | .12 Fl. Oz. (3.5 ml)<br>1 Oz. (28 g) | 10 Cups<br>10 Cups |
| 44583X50             | 1 Oz. (28 g)                         | 50 Cups            |



ast Cure

Zip Off the Protective Film





Pop the Mixer Cup



Mix Contents Thoroughly



Minimum order: 1 box

#### **CRL Loctite® Poxy-Pak™ Clear Two-Part Epoxy**

- Pre-Measured Resin and Hardener for Easy Application, **Consistent Strength**
- Resealable No Waste
- Bonds Virtually Any Material

CRL Loctite® Poxy-Pak™ Clear Adhesive is a rapid cure two-part epoxy that reaches handling strength in about five minutes, and fully cures in 45 to 60 minutes. Poxy-Pak™ is easily dispensed from the two-cylinder syringe in any amount you need. It bonds metals, ceramics, concrete, wood, glass, and most plastics. It's inexpensive to use, as the unused portion can be re-sealed and saved. May be drilled, tapped, sanded, machined, and painted after it cures. Poxy-Pak™ cures at room temperature, and can withstand temperatures up to 300°F