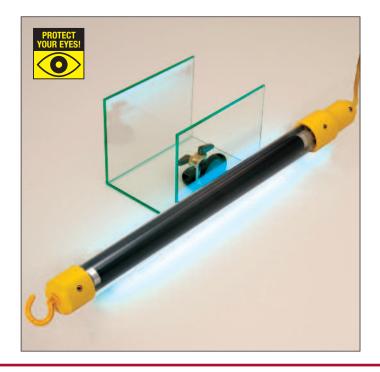

times. Our Cat. Nos. UV255 and Z7596 Lamps are ideal choices. Only about 10 to 15 seconds are required for an initial set, and 90 to 120 seconds for full cure. Our Cat. No. UB80 Lamp takes longer for the initial set, approximately 60 to 90 seconds, and four to six minutes for final cure. Our Cat. No. UV240 Lamp provides an initial set of 25 to 30 seconds, and three to four minutes for full cure.

Longer lengths of glass in showcase and furniture construction should have the adhesive cured with Tube Lamps such as our Cat. Nos. XX40 or UVBL15 to assure tension-free results. Keep in mind that bond tension caused by curing shorter lengths at a time result in bond damage or glass breakage. UVA Tube Lamps take approximately 30 seconds for pre-curing, and three to five minutes for a full cure.



C.R. LAURENCE COMPANY

#### **CRL High-Intensity Hand-Held UV Curing Lamp**



- High-Intensity Light Cures Fast
- Lightweight, Under 3 Lbs. (1.3 kg)
- 13' (4 m) Electrical Cord
- Built-In Cooling Fan

CRL's High-Intensity Hand-Held UV Adhesive Curing Lamp provides the best uniform UV adhesive curing with a 96 square inch (8" x 12"), 620 square centimeter (20 x 30 cm) curing area at a distance of 8" (20 cm) by use of it's highly efficient 250 watt halide UV bulb. The uniform intensity distribution is guaranteed by its optimized reflector surface.

Designed to cure all CRL UV Bonding Adhesives, the Cat. No. UV255 features spacer spots near the lamp's lens to prevent overheating when the lamp unit is laid down. An hour counter integrated into the ballast box provides for operational monito