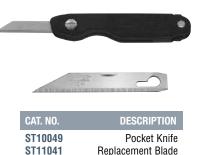

blades are shown below. Minimum order is one each.

CAT. NO. SVR1

# **CRL Stanley® Quick-Point™ Pocket Knife**



This CRL Stanley® Quick-Point™ Pocket Knife has a retractable blade that snaps at scored intervals. Each time you snap off a prescored section you get a fresh, new sharp cutting surface. The reinforced plastic body is sturdy and lightweight with a pocket clip. Cat. No. ST11300 Replacement Blades are shown below. Minimum order is one each.

CAT. NO. ST10150

#### **CRL Stanley® Pocket Knife**

This rugged, polished, chrome plated CRL Stanley® Pocket Knife with a cutlery stainless steel Blade and a safety lock feature. This ergonomically designed grip adds to the ease of use and performance. The Blade is easily replaceable. Knife and Replacement Blade come individually carded.



#### **CRL Replacement Blades**

 Blades Fit CRL Retractable Knives and Other Similar Brands



These CRL Replacement Blades are intended for use with the various Retractable Knives show on this page, as well as other similar brands. The breakaway feature allows the dull point to be snapped off to get a fresh, new sharp cutting surface.

| CAT. NO.         | BLADE TYPE | WIDTH         | PACK QTY | FITS KNIFE |
|------------------|------------|---------------|----------|------------|
| AB10S            | Breakaway  | 3/8" (9.5 mm) | 10       | SVR1       |
| HB5B             | Breakaway  | 1" (25.4 mm)  | 5        | H1K        |
| LB10B            | Breakaway  | 3/4" (18 mm)  | 10       | L2K, XL2   |
| LB50B            | Breakaway  | 3/4" (18 mm)  | 50       | L2K, XL2   |
| LS0L