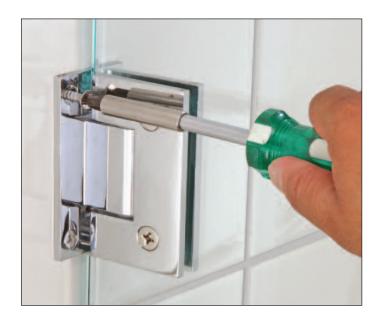

ENNA, AND ZURICH HINGES.

| 10 PACK<br>CAT. NO. | FINISH               |
|---------------------|----------------------|
| P103CH              | Polished Chrome      |
| P103SC              | Satin Chrome         |
| P103BSC             | Brushed Satin Chrome |
| P103BN              | Brushed Nickel       |
| P103PN              | Polished Nickel      |
| P103BR              | Polished Brass       |
| P103ABR             | Antique Brass        |
| P1030RB             | Oil Rubbed Bronze    |
| P103ABRZ            | Antique Bronze       |
| P103BBRZ            | Brushed Bronze       |
| P103GP              | Gold Plated          |
| P103W               | White                |

Minimum order: 1 pack. Packs can be combined for quantity pricing. Other finishes are available on special order.



GRL



Illustration of Sex Bolt being used to mount door closer

Used for securing Push Bars, Surface Mounted Door Closers, and other fixtures to 1-3/4" (44.5 mm) doors. Knurled barrel fits a 3/8" (9.5 mm) diameter hole. Available in aluminum, bronze, bright gold, and bright chrome finishes. Four bolts per package.



| CAT. NO. | THREAD SIZE | FINISH          |
|----------|-------------|-----------------|
| 8025     | 1/4" — 20   | Satin Aluminum  |
| 8025BRZ  | 1/4" — 20   | Bronze Anodized |
| DCSBBG   | 1/4" — 20   | Bright Gold     |
| DCSBCH   | 1/4" — 20   | Bright Chrome   |

Minimum order: 1 pack. All Sex Bolts can be combined for quantity pricing.

#### **CRL Door Closer Replacement Screw Packages**

• For Use With CRL Surface **Mounted Door Closers** 

CRL Replacement Screw Pa