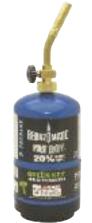

rner Valve Assembly. The unit also includes an anti-clog filter which eliminates fuel flow interruptions. This is a good general purpose torch with many uses. **NOTE:** Item cannot ship via any small package carrier like UPS or Fed Ex Ground. Must ship via common carrier, or may be picked up at any CRL location.

| CAT. NO.                  | DESCRIPTION                                                                              |
|---------------------------|------------------------------------------------------------------------------------------|
| UL100<br>LP1759<br>UL2317 | Complete Propane Torch Kit<br>Propane Cylinder Only<br>Pencil Point Burner Assembly Only |
| Minimum order: 1 each.    |                                                                                          |



#### **CRL Self-Igniting Torch Kit**

- Propylene Fuel Cylinder
- Adjustable Flame Settings
- Burn Tube Rotates 360 Degrees



This compact hand-held CRL Self-Igniting Torch Kit gives you instantly adaptable brazing and flame control. A push button ignitor activates the torch, and the solid brass regulator valve has an adjustable control knob. The torch comes with brazing-hot Propylene fuel and can also be used with LP1759 Propane. The stainless steel burn tube rotates 360 degrees for easy use. NOTE: Item cannot ship via any small package carrier like UPS or Fed Ex Ground. Must ship via common carrier, or may be picked up at any CRL location. Minimum order is one each.



#### **CRL Solder-It™ Micro-Jet™ Butane Torch**

 Pocket Size Torch Reaches Temperatures to 2400° F (1315.5° C)