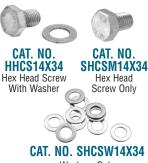

mm)     | 25      |

Minimum order: 1 box. Sizes can be combined for quantity pricing.

## **CRL Sunshade Bolt Assembly**

- Bolt Assembly for **Aluminum Sunshades**
- Stainless Steel



This CRL Bolt Assembly for Aluminum Sunshades come complete with: (1) 3/8"-16 x 2" (51 mm) Stainless Steel Hex Bolt, (2) 3/8" Stainless Steel Flat Washers, (1) 3/8" Stainless Steel Lock Washer, (1) 3/8"-16 Hex Lock Nut.

Minimum order is one package.

CAT. NO. AWS38BA

## **CRL Hex Head Cap Screws and Washers**

 For Use With CRL **Laminated Base Shoe** 

CRL M14-2.0 x 20mm Long Hex Head Cap Screws are Stainless Steel Din Rated and used for attaching Laminated Glass Base Shoe to steel. CRL Stainless Flat Washers are used with M14-2.0 Hex Head Screws when attaching to substrates. Minimum order is 10 each.



Washers Only

#### Hilti® Self-Drilling Hex Washer Head #3 Screws

- For Aluminum and Steel
- Self-Drilling for Labor Savings
- Immune to Embrittlement **Failure**

| CAT. NO. | SIZE                  |
|----------|-----------------------|
| 12X1HWSD | 12-14 x 1" (25.4 mm)  |
| 12X2HWSD | 12-14 x 2" (50.8 mm)  |
| 14X1HWSD | 1/4-14 x 1" (25.4 mm) |
| 14X2HWSD | 1/4-14 x 2" (50.8 mm) |

Minimum order: 50 each. Must order in increments of 50. All bulk screws can be combined for quantity pricing.













## Hilti® 1/4-14 x 7/8" Self-Drilling

#### **Hex Washer Head Screw**

- For Exterior Overlapping **Sheets and Corner Sheets**
- Side Lap: Steel to Steel
- Self-Drilling for Labor Savings
- Rubber Washer

| CAT. NO.  | SIZE                    |
|-----------|-------------------------|
|