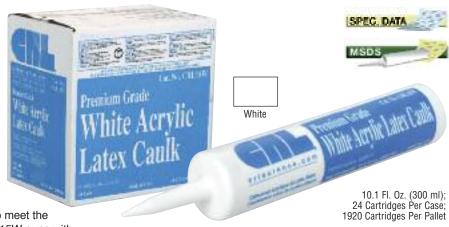

# rlaurence.com Cat. No. CRL15W Premium Grade hite Acrylic Latex Caulk CRL15W Acrylic Latex Caulk (See page N135 for additional information)