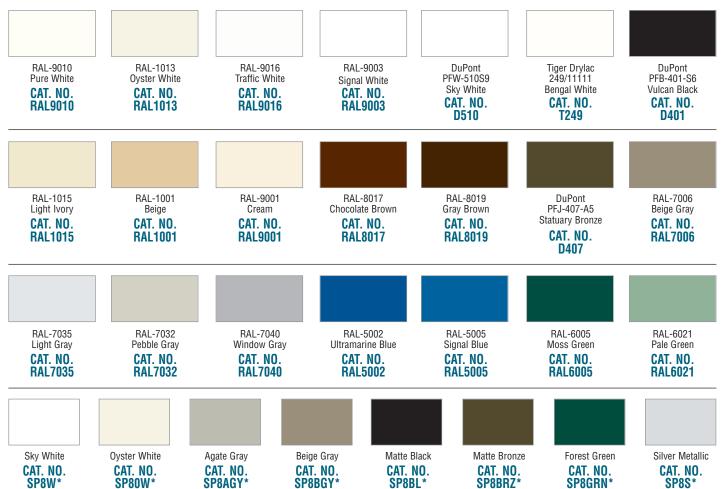

|
| 81814            |         | Blue                                         |
| Minimum order: 1 | 1 each. | Colors can be combined for quantity pricing. |



Yellow

Colors shown are approximate



C.R. LAURENCE COMPANY

N385

criaurence.com

Professional Touch-Up Paint

LIGHT IVORY CAT. NO. RAL1015

NET WT. 12 Oz. (340 g)

## **CRL Professional Touch-Up Paint**



CRL Professional Touch-Up Paint is ideally suited for the repair of minor chips and scratches. Formulated to match RAL®, Tiger Drylac®, and DuPont® finishes, these acrylic enamel paints come in 12 ounce (340 g) cans that are packed 12 per case. 28 different colors can be combined for quantity pricing. Minimum order is one can.

PLEASE NOTE: Colors shown here are approximate. For a Color Chart order CAT. NO. RAL



\*These colors match the finishes of our Aluminum Railing System.



## **CRL Professional Touch-Up Paint For Australia**

 Stocked at Both CRL Sydney and Melbourne Locations

 Formulated to Match Colorbond® and Powder-Coated Finishes



CAT. NO.





Guttering and Downspouts



CRL Professional Touch-Up Paint has become the industry standard for the repair of minor chips and scratches. Formulated to match Colorbond® and Powder Coated finishes, Professional Touch-Up Paint comes in an ever increasing range of over 130 stock colours. For a colour chart of all of the available colours, contact Customer Service. 5.3 ounce (150 g) cans are packed 12 per case. Colours can be combined for quantity pricing. Minimum order is one can. Available from CRL locations in Sydney and Melbourne, Australia