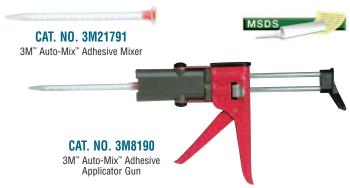

st Tack Trim Adhesive is a transparent, extremely fast drying, non-staining adhesive with long tack for attaching various auto trim such as upholstery cloth, floor mats, carpeting, kick pads, and silencer pads to painted, primed or bare metal, wood, K.B. board or other fabrics. NOTE: For attaching vinyl trim, we suggest you use 3M™ Super Trim Adhesive Spray, Cat. No. 3M8090 (see page N283).



| CAT. NO. | CONTENTS           | QTY/CASE |
|----------|--------------------|----------|
| 3M8031   | 5 Fl. Oz. (147 ml) | 12       |

Minimum order: 1 each. All Adhesives on this page can be combined for quantity pricing.



#### CRL 3M™ Auto-Mix™ Adhesive System

- Black Color Adhesive is Extremely Fast-Setting
- Side Glass Bonding is Easier, Goes Faster



CAT. NO. 3M8641 3M™ Auto-Mix™ Adhesive



CRL 3M™ Auto-Mix™ Adhesive is a fast-curing, two-part epoxy that is extremely flexible when cured. Use it with the assurance that it will hold the bonded glass in the side channel, and resist vibration and shock. The CRL 3M™ Auto-Mix™ Adhesive Applicator Gun with the special Mixer Nozzle (12 per pack) quickly and neatly mixes and dispenses the adhesive exactly where you want it. Handling strength is achieved in about 15 minutes, with full cure in one hour. Net content of both tubes of adhesive is 1.6 fl. oz. (47 ml). Minimum order is one each for the Adhesive and Applicator Gun and one package of 12 for the Mixer Nozzles.

#### **CRL 3M™ Structural Adhesive**

- Powerful Bonding Strength
- Bonds Steel, Glass, Rubber, Plastic, and Fiberglass



CRL 3M™ Structural Adhesive is a two-part ge