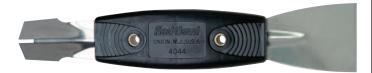

The CRL 8-in-1 Painter's Tool is a must in any tool box. Use it to scrape paint, remove putty, spread compound, clean paint rollers, open cracks for patching, open lids, pull nails, and remove bottle caps. Blade width is 3" (76 mm). Overall length is 9-1/8" (232 mm). Minimum order is one each.

**CAT. NO. HW048** 

#### **CRL Hyde 8-in-1 Painter's Tool**





- Electrocoated Steel Blade
- Soft Grip Handle

This CRL Hyde 8-in-1 Painter's Tool has eight handy functions: scrape paint, remove putty, spread compound, clean rollers, open cracks for patching, open lids, pull nails, and a die-cast metal nail setting end allows you to set drywall nails. Blade width is 3" (76 mm). Overall length is 8-5/8" (219 mm). Minimum order is one each.

CAT. NO. 06995

# CRL Red Devil Double End Window Tool



- Putty Knife and Trimmer in One
- Stainless Steel Blades

The CRL Red Devil Window Tool is a putty knife and trimmer in one. The V-shaped end packs, shapes and trims new putty, while the flat end removes old putty. This tool has two stainless steel blades mounted to a plastic handle with brass eyelets. Overall length is 7-1/2" (191 mm). Minimum order is one each.

CAT. NO. 4044

# CRL 10" (254 mm) Pry Bar and Scraper





- Hardened, Tempered Tool Steel
- Ideal for Pulling Nails, Prying, Lifting, Scraping, and Much More

This CRL Pry Bar and Scraper is a versatile tool made of the finest hardened, tempered tool steel. It is typically used for scraping and prying. One end has a 50 degree angle bend and a nail puller hole. Both ends are chisel ground and 1-1/2" (38 mm) wide. Overall lengt