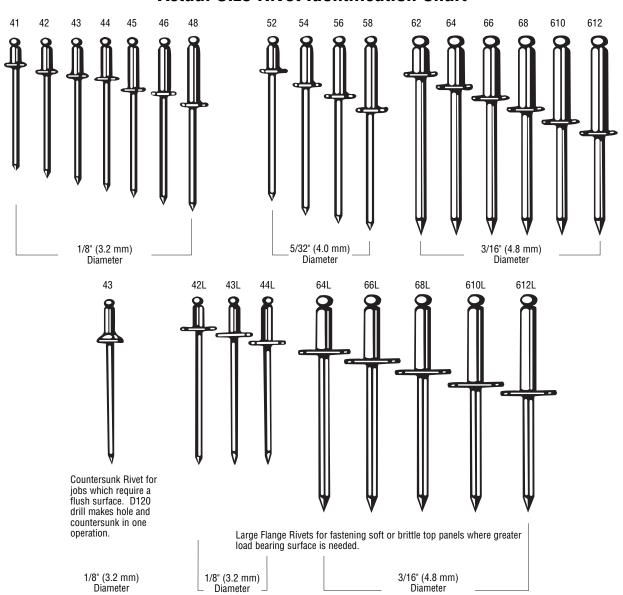

# Adhesives, Tapes, and Fasteners Pages N253 to N332

- Adhesive Tapes
- Adhesives and Cements
- Anchors
- Insert Fasteners
- Mirror Mastics

- Railing Fasteners
- Rivets
- Screws, Washers, Nuts, and Bolts
- Specialty Tapes