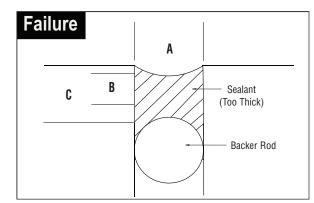

#### Limitations

The exceptional clarity of this product will not hide application or tooling errors. A small amount of bubbles may form during the curing process of the sealant, so considerations should be made before use regarding standards of appearance and subsequent repairs (e.g., limited to sight lines). It is not recommended for use in the following applications: glazing or edge sealing of insulating glass; copper, brass, magnesium, zinc, galvanized surfaces. WCS1 is not mildew resistant. Check cartridge label and Specification Data Sheet for additional limitations.