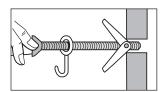

w core flush doors. They even work in as small an expansion space as 3/8" (9.5 mm).

| CAT. NO. | GRIP RANGE               | DRILL HOLE   | QTY/BOX |
|----------|--------------------------|--------------|---------|
| 4SJNWS   | 0 to 3/16" (0 to 4.8 mm) | 5/16" (8 mm) | 100     |

Minimum order: 100 each. Must be ordered in increments of 100. All sizes and types can be combined for quantity pricing.



#### **CRL Toggle Anchors**

- Heavy Steel Spring Toggle Wings
- Available in Round or Flat Head Styles

Use CRL Toggle Anchors in hollow walls of concrete, wallboard, wood or steel up to 2-1/2" (63.5 mm) thick. The bolt and wing are corrosion-resistant, and have heavy steel springs. The flat head style allows flush set for maximum clearance; round heads are for surface mount installations.



1. Position threaded bolt in drilled hole, with toggle wings toward wall.



2. Push compressed wings through hole until they open.



3. After wings open, tighten the screw. It's that easy!



#### **ROUND HEAD TOGGLE ANCHORS**

| CAT. NO. | TOGGLE                        | DRILL        | MAXIMUM          |
|----------|-------------------------------|--------------|------------------|
|          | SIZE                          | HOLE         | THICKNESS        |
| 70223    | 1/8" (3.2 mm) x 2" (50.8 mm)  | 3/8" (10 mm) | 1-1/2" (38.1 mm) |
| 70233    | 1/8" (3.2 mm) x 3" (76.2 mm)  | 3/8" (10 mm) | 2-1/2" (63.5 mm) |
| 70333    | 3/16" (4.8 mm) x 3" (76.2 mm) | 1/2" (12 mm) | 2-1/2" (63.5 mm) |

Minimum order: 50 each. Must be ordered in increments of 50. Sizes can be combined for quanti