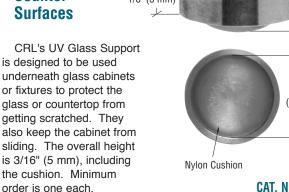

Stainless Steel Foot for glass furniture or display cases, provides a nylon cushion to protect your floor. The foot can support up to 55 lbs. (25 kg) each, and is fabricated from stainless steel for strength and corrosion resistance. Minimum order is one each.



#### **CRL UV Stainless Steel Furniture Foot With Glide**

weight capacity of 44 lbs. (20 kg)

is four each.

per four Supports. Minimum order



Brushed Stainless Steel Finish

CRL's UV Furniture Foot is ideal for 'all-glass' cabinets. showcases or bookcases. The stainless steel Foot includes a plastic glide which protects the floor's surface when the fixture is relocated or moved. Minimum order is one each.

**CAT. NO. UV0280** 

3/4"

(19 mm)

CAT. NO.

UVSQ34

#### **CRL UV Glass Support**

 Used to Protect Glass and Counter





1/2"

#### **CRL UV Adjustable Support**

 Designed to **Function** as Cabinet or Showcase Lea

CRL's UV Adjustable Support is designed to be bonded to the underside of a glass cabinet or showcase. The maximum height adjustment is 3/16" (5 mm), and the recommended maximum weight capacity is 88 lbs. (40 kg) per Support. Minimum order is one each.



CAT. NO. UVCK33

**C.R. LAURENCE COMPANY** 

#### **CRL UV Vertical Countertop Support**

new

- Base Easily Mounts Mechanically to the Countertop
- Choose From Three Beautiful Finishes to Match Decor
- Easy to Install and Maintain



The trend towards added counter space in kitchens and baths is growing quickly and provides the opportunity for you to offer more choices to your customers looking to enhance new and re-model projects. CRL UV V