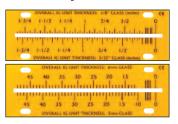

nly does the MG1500 measure standard Insulating Glass units, but it will also measure triple-glazed I.G. units, laminated glass, Low-e surfaces, and multi-layer bullet resistant glass. Best of all, the MG1500 is accurate from either side of the unit, so removal of the panel is not required. This is especially convenient in multiple-story buildings.

Designed for use in the field, glaziers and inspectors alike can easily carry it in their shirt pocket, on their belt, or just about anywhere the convenient carrying case will fit. The MG1500 is powered by two AAA batteries, which are included.

**IMPORTANT NOTE:** Avoid looking into laser beams at all times, as they can cause damage to your eyes.

#### Fractional Inch and Metric Measurement Models



Overall Insulating Glass Thickness Scales



Fractional Inch and Metric Scale Sets

| are interenangeable |                                       |
|---------------------|---------------------------------------|
| CAT. NO.            | DESCRIPTION                           |
| MG1500<br>MG1500MM  | Fractional Inch Laser<br>Metric Laser |
| MG1500FS            | Fractional Scale Set Only             |
| MG1500MS            | Metric Scale Set Only                 |

Minimum order: 1 each.



Float Glass and Mirror



Laminated Glass (Any Thickness)



Double and Triple Glazed I.G. Units



Bullet Resistant Glass (Any Combination of Thicknesses)

### CRL Glass-Chek+ Digital Glass Thickness Meter With Low-e



- Also Detects Low-e Coating and Compatible With Tinted Glass
- Factory Calibrated, Needs No Field Adjustments
- Digital Readou