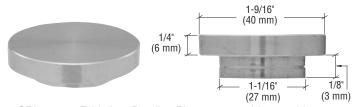

|

Minimum order: 1 each

CRL's 2" diameter (50 mm) UV Legs for dining and coffee tables are available in 17" (432 mm) and 28" (711 mm) heights. Fabricated from 1.50 mm thick wall aluminum tubing for superior strength, these attractively designed Legs are available in beautiful and durable powder coated finishes. The UV adapter can be easily bonded to any thickness of glass. Adjustable foot included.

#### 2" (50 MM) DIAMETER UV TABLE LEGS

| _ (00)     |              |        |
|------------|--------------|--------|
| CAT. NO.   | LENGTH       | FINISH |
| UVD50430S  | 17" (432 mm) | Silver |
| UVD50430BL | 17" (432 mm) | Black  |
| UVD50710S  | 28" (711 mm) | Silver |
| UVD50710BL | 28" (711 mm) | Black  |

### **CRL UV 40 mm Bonding Plate**

#### Used With 30 mm Coffee Table Legs



CRL 40 mm Table Leg Bonding Plates are used for attaching 30 mm diameter table legs to glass tops with UV adhesives. Made from stainless steel for superior durability and corrosion resistance. These Bonding Plates can be used with CRL's UVD30430 Series table legs above. Requires M8 threaded stud. Minimum order is one each. CAT. NO. UVCK22

### **CRL UV 55 mm Bonding Plate**

#### Used With 50 mm Diameter Table Legs



CRL 55 mm Table Leg Bonding Plates are used for attaching 50 mm diameter table legs to glass tops with UV adhesives. Made from stainless steel for superior durability and corrosion resistance. These Bonding Plates can be used with CRL's UVD50430 and UVD50710 Series table legs above. Requires M10 threaded stud. Minimum order is one each.

CAT. NO. UVCK23

#### **CRL UV 70 mm