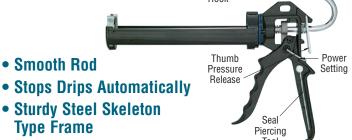

# Application and Removal Tools Pages N205 to N252

- Adhesives and Dispensers
- Caulking Guns and Tools
- Glazing Clips and Points

- Knives and Blades
- Putty Knives and Tools
- Sealant Removal Tools