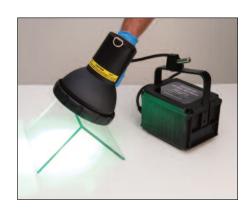

# Glass Bonding Tools and Supplies

Pages N389 to N444

- Basic and Professional Starter Kits
- Curing Lamps
- Fixation Devices

- Glass Furniture Hardware
- Glass Prep Tools and Supplies
- Ultraviolet Cure Adhesives