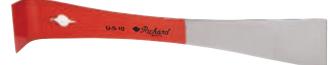

in-1 Painter's Tool has eight handy functions: scrape paint, remove putty, spread compound, clean rollers, open cracks for patching, open lids, pull nails, and a die-cast metal nail setting end allows you to set drywall nails. Blade width is 3" (76 mm). Overall length is 8-5/8" (219 mm). Minimum order is one each.

CAT. NO. 06995

# CRL Red Devil Double End Window Tool



- Putty Knife and Trimmer in One
- Stainless Steel Blades

The CRL Red Devil Window Tool is a putty knife and trimmer in one. The V-shaped end packs, shapes and trims new putty, while the flat end removes old putty. This tool has two stainless steel blades mounted to a plastic handle with brass eyelets. Overall length is 7-1/2" (191 mm). Minimum order is one each.

CAT. NO. 4044

# CRL 10" (254 mm) Pry Bar and Scraper





- Hardened, Tempered Tool Steel
- Ideal for Pulling Nails, Prying, Lifting, Scraping, and Much More

This CRL Pry Bar and Scraper is a versatile tool made of the finest hardened, tempered tool steel. It is typically used for scraping and prying. One end has a 50 degree angle bend and a nail puller hole. Both ends are chisel ground and 1-1/2" (38 mm) wide. Overall length is 10" (254 mm). Minimum order is one each.

CAT. NO. US10

## **CRL Scrape and Pry Bars**

- Multi-Purpose Tools Made of Hardened, Tempered Steel
- Two Sizes With Chisel Ground Edges

CRL Scrape and Pry Bars are versatile tools made of the finest hardened, tempered tool steel. Both ends are chisel ground for scraping or prying. The 4050 is 1-3/4" (44.5 mm) wide, and the 3040 is 9/16" (14.3 mm) wide. One end has a 50 degr