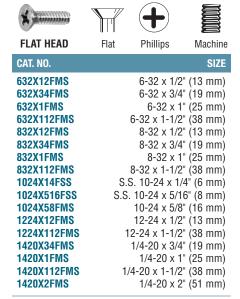

# Adhesives, Tapes, and Fasteners Pages N253 to N332

- Adhesive Tapes
- Adhesives and Cements
- Anchors
- Insert Fasteners
- Mirror Mastics

- Railing Fasteners
- Rivets
- Screws, Washers, Nuts, and Bolts
- Specialty Tapes