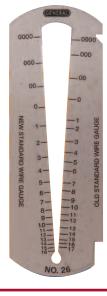

|
|-------------------------------|-------------------------------|-----------------|
| CAP5CH                        | CAP6CH                        | Polished Chrome |
| CAP5BN                        | CAP6BN                        | Brushed Nickel  |
| CAP5BR                        | CAP6BR                        | Polished Brass  |

Minimum order: 1 pack. Caps can be combined for quantity pricing. Other Finishes are available on special order.

## **CRL Screw and Wire Gauge**

 Measures Screws in **Either American Standard** or Metric Sizes

The CRL Screw and Wire Gauge measures screws in either American standard or Metric sizes, also wire diameters from #0 to #30. It is made out of stainless steel, and has a 3" (76 mm) rule on one edge for screw lengths. Minimum order is one each.



CAT. NO. SG26

## **CRL Shower Hinge Cover Plate Screws**

- CRL Has a Full Range of Frameless Shower **Door Hardware Replacement Screws**
- Available in Up to 21 Finishes





CRL carries an extensive inventory of Replacement Screws for all of our frameless shower door hinge cover plates. Three sizes are available; 5 mm x 12 mm, 6 mm x 12 mm, and 6 mm x 15 mm. Phillips or Allen heads are offered to meet your needs.















5 mm X 12 mm Flat Head Screws (8 per pack)

FOR: JUNIOR CATHEDRAL, JUNIOR GENEVA, JUNIOR PRIMA, MILANO, TRIANON, AND ZURICH HINGES

| PHILLIPS HEAD<br>Cat. No. | ALLEN HEAD<br>CAT. NO. | FINISH               |
|---------------------------|------------------------|----------------------|
| OAI. NO.                  | OAI. NO.               | TIMOTI