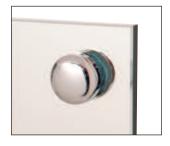

6" (11 mm) | 1/8" (3 mm) |

Minimum order: 50 each, Must be ordered in increments of 50

## **CRL Mirror Grommets With Chrome Caps**

- Chrome Cap Hides Screw Heads When **Hanging Mirrors**
- Sold in Packs of 100 Sets

CRL Mirror Grommets With Chrome Caps hold mirrors fastened to substrates in any position - even overhead. The grommet base fits into the drilled 5/16" (8 mm) hole in the mirror, the screw is inserted and tightened into the anchor, and the chrome colored cap is snapped on to finish the job. 100 sets (grommet and cap) per package. NOTE: Screws are sold separately (see page N296-N300).

| CAT. NO. | CAP DIAMETER | CAP HEIGHT    | QTY/PKG  |
|----------|--------------|---------------|----------|
| MG40     | 5/8" (16 mm) | 1/4" (6.3 mm) | 100 Sets |

Minimum order: 1 pack.









### CRL QuickBit and QuickCaps



- Drills Two Holes at the Same Time
- Saves Time and Labor



The CRL QuickBit is a Countersink/Driver Bit that creates a 1/8" (3.2 mm) pilot hole for your screw and at the same time forms a 3/8" (9.5 mm) countersink for QuickCaps that are easily pressed into place. It works great with our TrimQuick Vinyl Trim. QuickCaps include 50 each 3" (76 mm) screws and 50 each white hole covers.

| CAT. NO. | DESCRIPTION                              |
|----------|------------------------------------------|
| QU1CKB1T | 1 Each QuickBit Drill Kit                |
| QC5050   | 50 Each QuickCaps Hole Covers and Screws |

Minimum order QU1CKB1T: 1 each; QC5050: 1 pack.





QuickBit starts the hole with an 1/8" Drill Bit...





Install the Screw



Snap on the QuickC