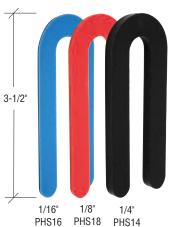

o get the length you need

Separate Shims to get the thickness you need

| CAT. NO. | COLOR | THICKNESS      | LENGTH            | WIDTH            | SLOT           | QTY/CASE |
|----------|-------|----------------|-------------------|------------------|----------------|----------|
| KRS16    | Black | 1/16" (1.6 mm) | 3-1/2" (88.9 mm)  | 1-7/8" (47.6 mm) | 5/8" (15.9 mm) | 1,000    |
| KRS26    | Black | 1/16" (1.6 mm) | 4-1/8" (104.8 mm) | 1-7/8" (47.6 mm) | 5/8" (15.9 mm) | 1,000    |

Minimum order: 1,000 shims. Must be ordered in increments of 1,000. Sizes can be combined for quantity pricing.



### **CRL Plastic Horseshoe Shims**

- Color Coded for Convenience
- Simplifies All Leveling Requirements
- Packed in Convenient Sleeves and Tubs
- Economical
- Three Standard Lengths









CRL Plastic Horseshoe Shims are made to simplify leveling problems wherever they occur, and have been approved by architects for use in the installation of windows, doors, curtainwalls, storefronts, and insulating glass units. They are adaptable for use in the appliance, automotive, aviation, and mobile home industries as well. They help cut labor and material costs wherever used.

CRL Horseshoe Shims are made of high-impact styrene plastic, properly designed and balanced for vertical or horizontal use. They are available in three thicknesses 1/16", 1/8", and 1/4" (1.6, 3.2, and 6.4 mm), and three lengths 2", 3", and 3-1/2" (51, 76, and 89 mm).

The 3-1/2" (89 mm) length is extremely popular for installing storefront aluminum since most major storefront fabricators use 4" (101.6 mm) tubi