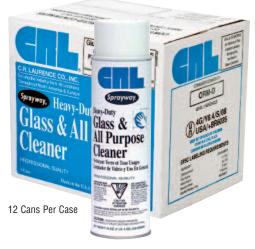

# Cleaning Products, Lubricants, and Touch-Up Paints Pages N333 to N388

- Cleaning Tools and Supplies
- Glass, Plastic, and Metal Cleaners
- Lubricants

- Safety Wear
- Surface Protection and Restoration
- Touch-Up Paints
- Towels and Wipes