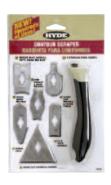

one each.

CAT. NO. 4231

## CRL Stanley® 1-1/2" Glazier's Chisel



- High-Carbon Forged Steel Blade
- Longer Length for Easier Reach
- Thru-Tang™ Design for Superior Strength and Durability

The CRL Stanley® Glazier's Chisel has a thick, forged and tapered, high quality, high carbon steel blade that is 50% stronger than similar models. The Thru-Tang™ feature provides a solid one-piece metal shaft from chisel blade through the striking cap, allowing the Chisel to withstand continuous blows from a hammer. The large ergonomically designed handle provides superior grip and comfort. This Chisel easily removes putty and prepares sash for glazing. Blade width is 1-1/2" (38 mm), and the overall length is 9" (229 mm). Minimum order is one each.

CAT. NO. 1941

## **CRL Hyde® Contour Scraper**







 Six Interchangeable Stainless Steel **Blades of Various Shapes** 

This professional grade, stainless steel Hyde® Contour Scraper removes paint, varnish, putty, caulk or rust from virtually any surface. Six interchangeable blades fit into corners, curves, and small channels, and can be sharpened for repeated use. Minimum order is one each.

CAT. NO. 10450

#### **CRL Hyde Hackout Knife**



- High-Carbon Tool Steel Blade
- Comfortable Oak Leather Handle

The CRL Hyde Hackout Knife has a blade made of high-carbon steel with a glaze finish. The broad-backed blade extends through the handle and is flanked with oak leather to provide a safe, comfortable grip. Three rivets secure the handle. Blade width is 1-1/4" (32 mm). Blade length is 4-1/2" (114 mm). Overall length is 8" (203 mm). Mini