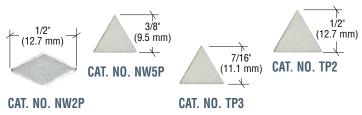

is one each.







CAT. NO. PD9

#### **CRL Universal Diamond Points**

- Stacked Points for Quick and Easy Loading
- Works With Our PD9 Point Driver



CAT. NO. NW1P

Our No. 1 size Universal Diamond Points fit into our PD9 Point Driver, and also into older model point drivers. Stacked points slide into the magazine for quick and easy reloading.

| CAT. NO.                  | DESCRIPTION                                      | TOTAL POINTS |
|---------------------------|--------------------------------------------------|--------------|
| NW1P                      | Package of 5/16" (7.8 mm) Stacked Diamond Points | 5,000        |
| Minimum order: 1 package. |                                                  |              |



### **CRL Points for Older Point Drivers** and Manual Tools



We stock Diamond and Triangle Points for older model CRL and Fletcher brand Point Drivers. NOTE: TP2 and TP3 Triangle Points are not stacked, but shipped in bulk.

| CAT. NO. | DESCRIPTION                                                           | TOTAL POINTS   |
|----------|-----------------------------------------------------------------------|----------------|
| NW2P     | Package of 1/2" (12.7 mm) Stacked Diamond Points                      | 4,000          |
| NW5P     | Package of 3/8" (9.5 mm)                                              | 2,700          |
| TP3      | Stacked No. 5 Triangle Points<br>No. 3 Triangle Point 7/16" (11.1 mm) | 1 lb. (.45 kg) |
| TP2      | Non-Stacked in Bulk<br>No. 2 Triangle Point 1/2" (12.7 mm)            | 1 lb. (.45 kg) |
|          | Non-Stack