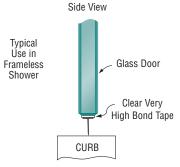

#### **Shower Enclosures and Tubs**

Mildew-resistant silicone for sealing glass-to-glass, glass-to-metal, metal-to-fiberglass joints in frameless showers; tubs; sinks; ceramic tile, cultured marble top to back splash; spas.