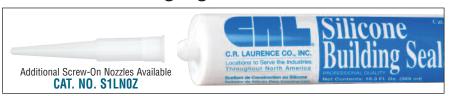

#### Screw-On Nozzles

All CRL Silicone Sealant cartridges are packed with innovative Screw-On Nozzles, offering you a greater yield per tube. They are 4" (102 mm) long, and tapered so you can trim the nozzle to exactly the bead size you need. To order additional nozzles, specify Cat. No. S1LN0Z (see page N220).