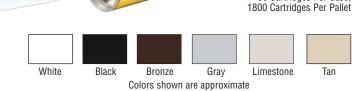

### M65W PermaWhite Polythane

### **CRL M65W PermaWhite Polythane**

#### **Description**

Modified polyurethane sealant with advanced non-yellowing formula and a smooth finish appearance. Low VOC and low odor; contains no isocyanates. Fast cure time allows painting in just two hours. 12 month shelf life and five year limited warranty. Qualifies for the LEED® (Leadership in Energy and Environmental Design) Green Building Rating System™ credit.

#### **Basic Uses**

Ideal for door and window frame perimeters. Specifically developed for sealing dynamically moving joints, such as: expansion and control joints, precast concrete panel joints, curtainwall joints, perimeter caulking (masonry, windows, doors, skylights, panels), bedding of mullions, panels, and frames. It is compatible with I.G. sealants when glazing units and applied as a toe or heel bead. Reduced fluid migration, or exudation, allows applications with new self-cleaning glass. Exhibits tenacious adhesion, which will not dissipate with time, to prepainted metals, plywood, glass, aluminum, steel, fiber cement, SMC, RIM, FRP, vinyl, and many plastics and composites. Capable of ± 25% joint movement in a well-designed joint. Withstands extreme temperatures after full cure from -30°F (-34°C) to +200°F (93°C).

#### Limitations

CRL M65W PermaWhite Polythane is not recommended for structural glazing, sealing horizontal decks, patios, driveway or terrace joints where abrasion is possible, food contact, potable water applications, sealing below the waterline in marine applications or mirrors. Do not apply over damp or contaminated surfaces. Not recommended for surfaces with special protective or cosmetic coatings without prior consultation of the manufacturer. Testing prior to painting with oil-based paints is recommended. Check cartridge label and Specification Data Sheet for additional limitations.