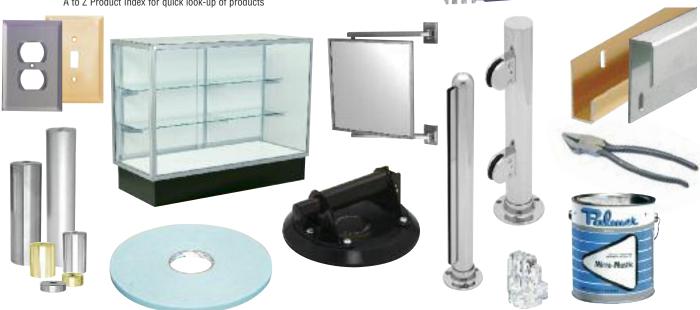

# The CRL03 Sealants, Adhesives, and Fasteners Catalog

- A Very Useful Catalog for Glaziers, Installers, Fabricators, and Trademen
- Thousands of Items for the Successful Business

CRL03 is a very useful catalog for glaziers, installers, fabricators, and business professionals in the glazing, railing, architectural, construction, and automotive industries. From basic sealants, adhesives, and tapes to common and specialty mechanical fasteners, this catalog has thousands of items to help you get a job done right. We feature sealants and adhesives from recognized manufacturers worldwide, as well as our own extensive line of CRL brand products. Our line of adhesive and specialty tapes has applications in virtually all forms of fabrication, installation, and repair. It's a selection that is unsurpassed in this industry. Best of all, our products are available for shipment to anywhere in the world from our 25 distribution facilities on three continents. We're competitive with our pricing, and have the experience and capability to supply your sealant, adhesive, tape, and fastener needs. Here's a quick look at the selection within these pages. For a more precise and thorough index of all products, turn to the back section, or go to our web site, crlaurence.com.

# Sealants and Glazing Products

Pages N101 to N204

- Acrylic SealantsGlazing Tapes
- Backer Rod
- Butyl Sealants
- Glazing Gaskets
- Polyurethane Sealants
- Putties
- Setting Blocks

- Shims
- Silicone **Sealants**

# Application and Removal Tools Pages N205 to N252

- Adhesives and Dispensers
- Caulking Guns and Tools
- Glazing Clips and Points

- Knives and Blades
- Putty Knives and Tools
- Sealant Removal Tools

# Adhesives, Tapes, and Fasteners Pages N253 to N332

- Adhesive Tapes
- Adhesives and Cements
- Anchors
- Insert Fasteners
- Mirror Mastics

- Railing Fasteners
- Rivets
- Screws, Washers, Nuts, and Bolts
- Specialty Tapes