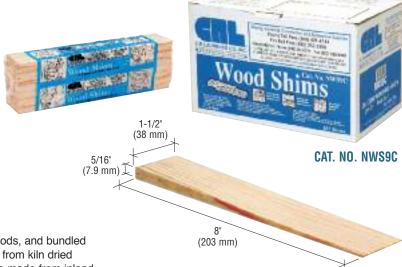

# Sealants and Glazing Products

Pages N101 to N204

- Acrylic SealantsGlazing Tapes
- Backer Rod
- Butyl Sealants
- Glazing Gaskets
- Polyurethane Sealants
- Putties
- Setting Blocks

- Shims
- Silicone **Sealants**