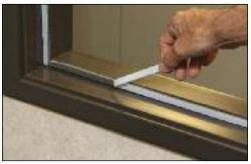

ey to good sealant adhesion is a clean surface. Clean the sash surface and glass edge just prior to glazing with proper cleaning solvents. Non-porous surfaces must be cleaned with a solvent before the sealant is applied. The solvent used will depend on the type of dirt or oil to be removed and the substrate to be cleaned. To avoid damaging the substrate, make sure that the cleaning procedures and solvents you are using are compatible with the substrate. Non-oily dirt and dust can usually be removed with a 50% solution of isopropyl alcohol (IPA) and water, a 70% solution of IPA and water (rubbing alcohol) or pure IPA. Oily dirt or films generally require a degreasing solvent such as Xylene or Methyl Ethyl Ketone (see page N251).







## **Guidelines to Good Glazing (Continued)**











Be sure to use the "two-cloth" cleaning method, meaning a solvent wipe followed by a dry cloth wipe such as our Cat. No. 10522. Allowing solvent to dry on the surface without wiping with a second cloth negates the entire cleaning procedure, because the contaminants are re-deposited as the solvent dries. See our Technical Article "Surface Preparation and Proper Application" on pages N153-N155 for additional information. As work progresses, remove all excess sealant and smears with Cat. No. SR200 Silicone Remover and Surface Prep (see page N249).

### **Avoid Glass Damage**

Glass should be carefully handled and glazed to avoid edge damage which can occur when units are rotated or "pitched" during positioning. One recommendation is the use of roller blocks (Cat. No. RB200) to rotate the gl