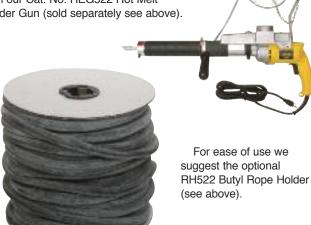

uniform flow without pulsing or air gaps, and a quick-refilling capacity to reduce your down time.

The conical design within the sealant chamber allows trapped air to bleed backward to maintain a uniform material flow. By attaching the optional Cat. No. RH522 CRL Butyl Rope Holder (not included), this unit will hold one roll of CRL Hot Melt Butyl Rope.

Variable temperature setting from 200° to 400°F (93° to 204°C) with the 610 Watt heater. The Gun weighs only 11 pounds (5 kg) for easy maneuverability.

CAT. NO.

DESCRIPTION

HEG522

Hot Melt Extruder Gun

RH522

Optional Butyl Rope Holder

Minimum order: 1 each.







Variable Temperature Settings

Hot Melt Butyl Rope Holder (Optional Accessory)

### **CRL Hot Melt Butyl Rope**

 Rope Form for Use in CRL HEG522 Hot Melt Extruder Gun





| CAT. NO | . PACKAGING                                             | ROLLS/CASE |
|---------|---------------------------------------------------------|------------|
| N415    | 4.5 lbs. (2 kg) Rolls, Approximately 551' (16.8 m) Long | 8          |

Minimum order: 1 roll.

# CRL Hot Melt Butyl in Cartridges

 For Use With Thermal Extruder Guns



This is our one-part cross-link CRL Hot Melt Butyl Insulating Glass sealant in 11 ounce (325 ml) metal cartridges for use with thermal extruder guns. 100% solids content features low moisture vapor transfer rate, excellent adhesion to glass and metal, low shrinkage, high performance under all weather conditions. The sealant cools within five to 10 minutes to form a strong resilient seal. Cartridges require pre-heating prior to application.



|