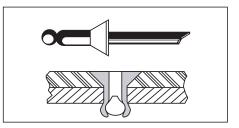

# Adhesives, Tapes, and Fasteners Pages N253 to N332

- Adhesive Tapes
- Adhesives and Cements
- Anchors
- Insert Fasteners
- Mirror Mastics

- Railing Fasteners
- Rivets
- Screws, Washers, Nuts, and Bolts
- Specialty Tapes