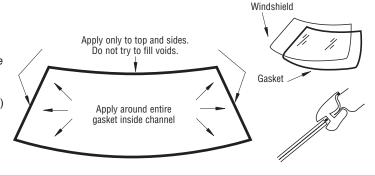

|

Minimum order: 1 each. All automotive sealants can be combined for quantity pricing





### **How To Use Flow Grade Butyl**

Use CRL's Flow Grade Butyl to ensure your gasket set glass does not leak. Even when using a new gasket, it is always a good idea to backfill sealant around the glass side of the gasket prior to installing the gasket on the glass. After the glass has been installed, use Cat. No. CRL216 Windshield Stick (see page N191) to lift the lip of the gasket off the body of the vehicle and gun a small 1/16" to 1/8" (1.6 to 3.2 mm) bead onto the body a 1/4" (6.3 mm) back from the edge of the gasket with Cat. No. 181AG Adhesive Gun (see page N183). This needs to only be done across the top and down the sides. You will have a leak free installation following these guidelines.





### **CRL Butyl Autoglass Tape**

- Positive Bond on Contact
- Won't Flow Out of the Pinchweld
- Unlimited Shelf Life
- No Damage to Interior Trim



CRL Butyl Autoglass Tape has been developed for installers to meet specific needs. It is easily compressible and tacky, but won't flow out of the pinchweld. This means an easy installation with no clean up. It's the one tape that gives you the support, sealing, and strength you need for leak-proof installations and no call-backs. Controlled rebound allows proper molding fit. CRL Butyl Autoglass Tape has been proven to be one of the finest tapes on the market. That is why we can guarantee your complete satisfaction. Try it on your next installation and you'll see that you can still get quality at an economical price.

NOTE: Butyl tapes sho