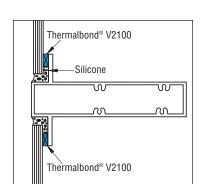

s, doors, and metal systems.

V2100 Tape is designed as a spacer for glass, metal, stone, mineral cement, and plastic panels in structural silicone glazing systems. This includes: two and four sided structural silicone glazing of curtain walls, storefronts, skylights and windows; to temporarily secure glazing or panels to framework in shop fabrication of unitized structural silicone glazing and cladding systems; to temporarily secure lightweight veneers to substrates while permanent structural silicone adhesives are curing; as a thermal break to reduce the conduction of heat; to provide an even sight line in vision areas. It is stocked only in an architectural black finish (other colors available on special order), and in nine stock sizes. Other sizes are also available on special order.





# Limitations

NOTE: Thermalbond® V2100 is a SPACER material and not intended to be a structural component. The adhesive properties cannot be used as part of the permanent fastening system or in any way to reduce the amount of silicone adhesive recommended by the silicone manufacturer. Contact surfaces must be thoroughly cleaned. Position V2100 carefully, as it cannot be repositioned after initial contact. With some surfaces, it may be necessary to prime the surface with Norton Tite-R-Bond Adhesion Promoter (see page N173).

# **Typical Properties**

Density: 31 lbs./cu.ft. (497 kg/m³); Hardness: 35 durometer Shore A; Force to Compress 10%: 31 psi (214 (kPa); Tensile Strength: 180 psi (1241 kPa); Elongation: 125%; Temperature Range: Application 60°F (16°C) to 125°F (52°C); Service -40°