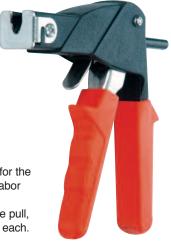

Type for Wood Doors



These CRL Hollow Door Fasteners are designed to fasten fixtures where expansion space is too small to accommodate Screw Anchors, such as hollow construction flush doors. Needs only 3/8" (9.5 mm) expansion space. Prongs grip firmly, yet won't split thin materials.

| CAT. NO. | GRIP RANGE                    | DRILL HOLE   | QTY/BOX |
|----------|-------------------------------|--------------|---------|
| 4XS      | 0 to 3/16" (0 to 4.8 mm)      | 5/16" (8 mm) | 100     |
| 4MS      | 3/16" to 3/8" (4.8 to 9.5 mm) | 5/16" (8 mm) | 100     |

Minimum order: 100 each. Must be ordered in increments of 100. All sizes and types can be combined for quantity pricing.

#### **CRL High Speed** Installer

 Quickly and Securely **Installs Any Size Screw Anchor on This Page** 





CAT. NO. SAT1980U

#### **CRL Jacknut Anchors**

 Flush Type for Metal Doors Up to 1/8" (3.2 mm) Thick



These CRL Jacknut Anchors are a regular type hollow door fastener without prongs. They will hold fixtures securely on hollow core flush doors. They even work in as small an expansion space as 3/8" (9.5 mm).

| CAT. NO. | GRIP RANGE               | DRILL HOLE   | QTY/BOX |
|----------|--------------------------|--------------|---------|
| 4SJNWS   | 0 to 3/16" (0 to 4.8 mm) | 5/16" (8 mm) | 100     |

Minimum order: 100 each. Must be ordered in increments of 100. All sizes and types can be combined for quantity pricing.



#### **CRL Toggle Anchors**

- Heavy Steel Spring Toggle Wings
- Available in Round or Flat Head Styles

Use CRL Toggle Anchors in hollow walls of concrete, wallboa