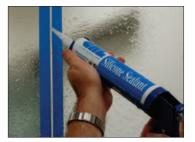

Whether your project calls for 55 gallon drums, five gallon pails, two gallon pails, sausages, or standard cartridges, CRL can fill the need. Dispensing needs from hand-operated caulking guns to bulk dispensing pumps and accessories, solvents and cleaners, backer rods, and everything else you need to do the job right from start to finish are available from CRL.

Whatever your question, from selection to dispensing systems, from preparation to clean up, from MSDS to spec data sheets, CRL's sealant experts are as close as a toll free phone call (800) 421-6144, toll free fax (800) 262-3299, or visit us on the web at crlaurence.com.