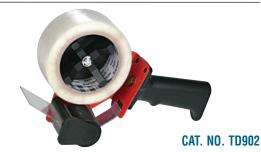

s solder when first treated with solder flux. It is conveniently dispensed from rolls and comes in two popular widths. It is attractive, and lends a unique look to stained glass patterns.



| CAT. NO. | WIDTH          | ROLL LENGTH |
|----------|----------------|-------------|
| 7420316  | 3/16" (4.8 mm) | 108' (33 m) |
| 742014   | 1/4" (6.4 mm)  | 108' (33 m) |

Minimum order: 1 roll. Sizes can be combined for quantity pricing

#### **CRL Carton Sealing Tape Dispenser**

 Made Especially for Dispensing 2" (48 mm) Width Carton Sealing Tape

Lightweight and compact, this CRL Carton Sealing Tape Dispenser is built to dispense our carton sealing tape quickly and efficiently. It comes with an adjustable brake to ensure smooth application. NOTE: Tape not included. Minimum order is one each.



#### **CRL Filament and Masking Tape Dispenser**

 Holds Filament and Masking Tapes in Widths Up to 1" (25.4 mm)

This CRL Filament and Masking Tape Dispenser speeds the dispensing of tape for most applications. Made of heavy gauge, bright finish steel, it has a high efficiency hand brake to regulate tape tension quickly and effectively. A sharp, serrated steel cutting blade cuts off the tape easily. **NOTE:** Tape not included. Minimum order is one each.



**CAT. NO. TD901** 



C.R. LAURENCE COMPANY

crlaurence.com

### **CRL Glass Cushioning Felt Tape**

• Gray Felt With Adhesive Back Available in Seven Widths

• Cushions Glass Showcase and Desk Tops



CRL Glass Cushioning Felt Tape has an adhesive backing protected by a release paper liner. Simple peel and stick application to clea