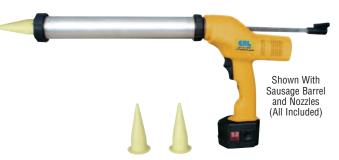

binet makers, OEM fabricators, window manufacturers and installers, or anyone who applies a lot of sealant and wants an easier, more professional way of getting the job done without the restrictions of cords or hoses. Affordable and effective, this gun also comes with a 90 day warranty. For uninterrupted production, you can order additional Cat. No. I D717B 12 Volt DC Batteries.

| CAT. NO.   | DESCRIPTION                                         |
|------------|-----------------------------------------------------|
| LD717      | 12 Volt Cordless Cartridge/Sausage Caulking Gun Kit |
| LD717B     | 12 Volt DC Battery Pack                             |
| LD717C     | One Hour Battery Charger                            |
| LD717C240V | 240 Volt Charger                                    |







# CRL Milwaukee® 14.4 Volt Variable Speed Cordless Caulking Guns

- Easily Dispenses High Viscosity Auto Urethanes
- Interchangeable Front Ends Work With Standard Cartridges, 29 Fl. Oz. Quart Cartridges, and 20.3 Fl. Oz. Sausage Packs
- Includes 14.4 Volt Battery and One Hour Charger



This heavy-duty 14.4 Volt DC Cordless Caulking Gun makes manual caulking obsolete. A powerful pushing force of 620 pounds (281 kg) easily dispenses high viscosity materials such as automotive urethanes. Gun features include: variable speed trigger for smooth start up and reduced fatigue; manual clutch release for rapid loading of material; auto reverse (stops sealant flow when trigger is released); auto shut off at the end of plunger rod travel; 360 degree carriage rotation for easy work around corners