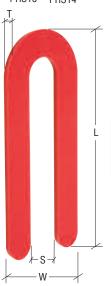

yrene plastic, properly designed and balanced for vertical or horizontal use. They are available in three thicknesses 1/16", 1/8", and 1/4" (1.6, 3.2, and 6.4 mm), and three lengths 2", 3", and 3-1/2" (51, 76, and 89 mm).

The 3-1/2" (89 mm) length is extremely popular for installing storefront aluminum since most major storefront fabricators use 4" (101.6 mm) tubing. You will find these valuable aids in your building requirements.

New innovative packaging makes it easier to bring shims to the job site, or store them in the shop. Convenient 100 count sleeves in each box of 1,000 allow for easy dispensing and accounting of shims to your field crew at the beginning of the day. 100 count sleeves are packed in our CRL tubs when ordered by the hundred for easy and secure storage in the shop.



T = Thickness L = Length

W = Width S = Slot





Horseshoe Shims are stackable for required leveling

| CAT. NO. | COLOR | THICKNESS (T)  | LENGTH (L)     | WIDTH (W)       | SLOT (S)      | QTY/CONTAINER |
|----------|-------|----------------|----------------|-----------------|---------------|---------------|
| PHS6     | Blue  | 1/16" (1.6 mm) | 2" (51 mm)     | 1-1/2" (38 mm)  | 9/16" (14 mm) | 100 or 1,000  |
| PHS8     | Red   | 1/8" (3.2 mm)  | 2" (51 mm)     | 1-1/2" (38 mm)  | 9/16" (14 mm) | 100 or 1,000  |
| PHS4     | Black | 1/4" (6.4 mm)  | 2" (51 mm)     | 1-1/2" (38 mm)  | 9/16" (14 mm) | 100 or 1,000  |
| PHS26    | Blue  | 1/16" (1.6 mm) | 3" (76 mm)     | 2-5/16" (59 mm) | 7/8" (22 mm)  | 100 or 1,000  |
| PHS28    | Red   | 1/8" (3.2 mm)  | 3" (76 mm)     | 2-5/16" (5