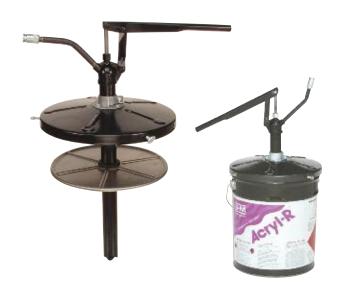

# **CRL 33S Silicone Sealant in Bulk Packaging**

- Top Quality Silicone Sealants in **Money-Saving Pails or Drums**
- Available in Eight Standard Colors
- Also Available in Custom Colors

High performance sealants for bulk users are our specialty. We can supply our 33S Silicone in 4.5 gallon (17 I) pails and 52 gallon (197 I) drums. CRL can supply any of eight standard colors in bulk.

If you're looking for custom colors, we can do that for you too! See page N110 for more information.

Call us for a price quotation on special order bulk pumping systems for dispensing sealants from pails and drums. See pages N208-N209 for bulk load caulking guns and accessories.

4.5 Gallon Pail (17 Liters)