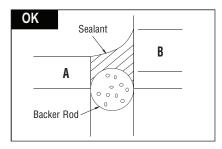

### **Sealing Glass Butt Joints**

Glass butt joints; specialty glass assemblies.

### **Structural Glazing**

Adheres glass, metal panels, or other cladding components to the building