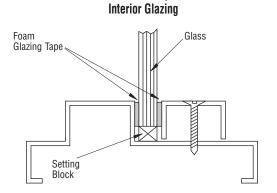

## **CRL Typical Applications of Silicones**

Conventional glazing of glass (cap, toe and heel beads); curtainwall sealing (projections, metal-to-metal joints); butt and lap shear joints; solar panels; replacement glazing.

### **Sealing Glass Butt Joints**

Glass butt joints; specialty glass assemblies.