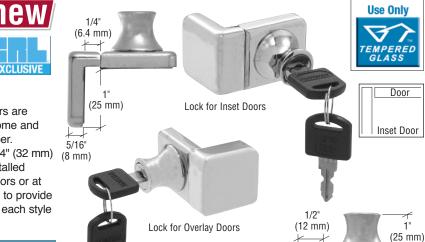

lled. Available in chrome and brushed nickel, the lock set includes a UV Lock and Keeper. The recommended glass thickness is 1/4" (6 mm). The 1-1/4" (32 mm) tall design of this lock is very versatile in that it can be installed anywhere along the vertical length on right or left hand doors or at the top of the door. Use with CRL's Classic Series Hinges to provide your customer with matching UV hardware. Bolt throw for each style is 3/8" (9.5 mm).

| CAT. NO. | DESCRIPTION   | FINISH         |
|----------|---------------|----------------|
| UV4070CH | Overlay Doors | Chrome         |
| UV4070BN | Overlay Doors | Brushed Nickel |
| UV4071CH | Inset Doors   | Chrome         |
| UV4071BN | Inset Doors   | Brushed Nickel |

Minimum order: 1 each. Finishes can be combined for quantity pricing.



Door

Overlay Door

1-1/4"

(32 mm)

(25 mm)

1-3/8"

(35 mm)

1-5/16" (33 mm)

Bolt Throw: 3/8" (9.5 mm)

1-3/8"

5/16"

# CRL UV Classic Series Glass Door Lock and Keeper for Double Doors

#### Available in Chrome and Brushed Nickel

This UV Lock for double glass doors can be bonded at any convenient door height. The Lock cylinder functions as a door pull. See below for matching chrome or brushed nickel UV Hinges.

| DESCRIPTION  | FINISH                   |
|--------------|--------------------------|
| Double Doors | Chrome<br>Brushed Nickel |
|              |                          |

Minimum order: 1 each. Finishes can be combined for quantity pricing

# CRL UV Classic Series Glass Door Hinge





new

EXCLUSIVE

**Double Doors** 

- Matches Design of Single and Double Door Locks