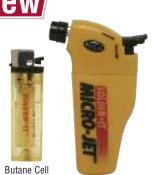

#### **CRL Self-Igniting Torch Kit**

- Propylene Fuel Cylinder
- Adjustable Flame Settings
- Burn Tube Rotates 360 Degrees



This compact hand-held CRL Self-Igniting Torch Kit gives you instantly adaptable brazing and flame control. A push button ignitor activates the torch, and the solid brass regulator valve has an adjustable control knob. The torch comes with brazing-hot Propylene fuel and can also be used with LP1759 Propane. The stainless steel burn tube rotates 360 degrees for easy use. NOTE: Item cannot ship via any small package carrier like UPS or Fed Ex Ground. Must ship via common carrier, or may be picked up at any CRL location. Minimum order is one each.



#### **CRL Solder-It™ Micro-Jet™ Butane Torch**

 Pocket Size Torch Reaches Temperatures to 2400° F (1315.5° C)







CAT. NO. 2002400

## CRL Self-Igniting Propane Torch Head

- Just Press Button to Start
- Excellent for Softening Hardened Putty



Burn Tube Rotates 360 Degrees

The CRL Self-Igniting Propane Torch Head requires just the touch of a button to ignite. Use it with any standard propane fuel cylinder to produce a quick heating, high-energy flame for cutting and soldering applications, or for softening putty. Minimum order is one each.

**CAT. NO. HT802** 

## **CRL Hose Torch Kit**

- Fits Standard Propane Cylinders
- 60" (1524 mm) Hose
- Excellent for Softening Hardened Putty

CRL's Hose Torch Kit has an instant on/off igniter for simple, one-handed operation, and an adjustable flame control knob for ease in switching between different applications. The stainless steel burn tube provides du