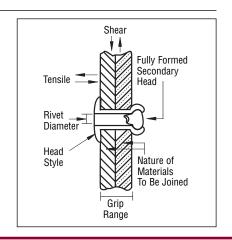

# Adhesives, Tapes, and Fasteners Pages N253 to N332

- Adhesive Tapes
- Adhesives and Cements
- Anchors
- Insert Fasteners
- Mirror Mastics

- Railing Fasteners
- Rivets
- Screws, Washers, Nuts, and Bolts
- Specialty Tapes