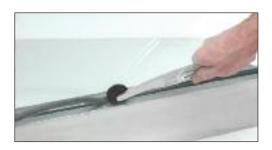

to get the proper depth. The pointed backside of the tool is used to insert the first few inches of the rod and to turn corners. Installs backer rod in joints ranging from 1/4" to 1" (6 to 25 mm) wide. Lightweight aluminum handle. Overall length is 11-1/2" (292 mm). Minimum order is one each.

## new







### **CRL Stepped Roller Tool**

- For 3/8" (9.5 mm) Foam Backer Rod When Used in Heavy Aluminum Base Shoe
- Controls Proper Depth to Ensure Uniformity

An alternate method to finish off the top opening of Aluminum Base Shoe is to roll in 3/8" (9.5 mm) Foam Backer Rod and run a cap bead of our Cat. No. 95CBL Neutral Cure Silicone (see page N120) over it. This method is preferred in exterior installations where a more positive seal is required. Overall length of tool is 11" (279 mm).







CAT. NO. DESCRIPTION

GWFR38 Stepped Roller Tool for 3/8" (9.5 mm) Foam Backer Rod

100' (30.5 m) Roll 3/8" (9.5 mm) Foam Backer Rod 3600' (1097 m) Roll 3/8" (9.5 mm) Foam Backer Rod

Minimum order 1 each GWFR38; 1 roll EF38C; 1 case EF38B

EF38C

EF38B

### **CRL Canvas Tool Pouch**

- Perfect for Holding Backer Rod Rollers, Tooling Spatulas, and Caulking Accessories
- Strong, Lightweight Canvas
- Measures 11" (279 mm) By 9" (229 mm)

This handy Canvas Tool Pouch holds the tools and supplies you need for caulking while up on a ladder, boom lift or swing stage. Eight inside loops and pockets are perfect for holding your backer rod rollers, tooling spatulas, cut-out knife, setting blocks, shims, tape measure, masking tape, utility knife, etc.. Tunnel belt loop is rivet reinforced for du