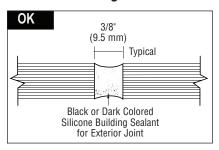

#### **Basic Uses**

It is recommended for caulking exterior and interior construction units. under thresholds and aluminum siding, between metal building panels and truck body joints, and many other areas. It is designed for use in joints of 3/8" (9.5 mm) or less in metal, glass, wood, plastic, and concrete. It can be applied at outdoor temperatures from 40°F (4°C) to +120°F (49°C), and withstands extreme temperatures after full cure from -20°F (-29°C) to +200°F (93°C). Paint time is 24 hours.