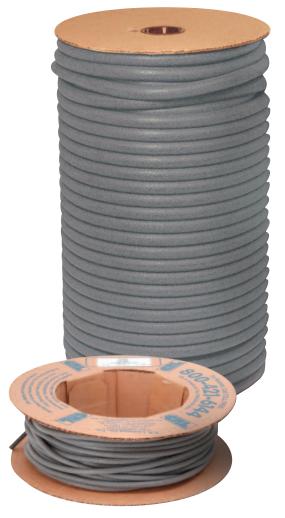

horizontal traffic joints, and building rehabilitation projects.

Proper size selection of CRL Closed Cell Backer Rod is important as it controls the depth of the sealant bead. It must be approximately 25% wider than the joint to fit tightly, and function as a bond breaker to prevent bottomside adhesion of the sealant. Always install using a blunt tool or roller. Cat. No. SBRR Backer Rod Roller is designed specifically for the smooth installation of all types of backer rods. NOTE: Do not tear, puncture, crease, over compress or stretch during insertion. Always use the correct size Backer Rod for the particular application. Refer to the size selection chart (see page N186). Do not use with hot-applied sealants or hot melt adhesives where their surface temperature is over 160°F (71°C).











Cat. No. SBRR Roller Tool. will not tear "skin" of Backer Rod.



Insertion with sharp putty knife will tear "skin".



Out-gassing through torn "skin" will form bubbles in sealant!

### 100' (30 5 M) ROLLS

| 100 (00.0 m) 110 | LLU            |               |
|------------------|----------------|---------------|
| CAT. NO.         | ROD DIAMETER   | ROLL LENGTH   |
| EF14C            | 1/4" (6 mm)    | 100' (30.5 m) |
| EF38C            | 3/8" (10 mm)   | 100' (30.5 m) |
| EF12C            | 1/2" (12 mm)   | 100' (30.5 m) |
| EF58C            | 5/8" (16 mm)   | 100' (30.5 m) |
| EF34C            | 3/4" (19 mm)   | 100' (30.5 m) |
| EF1C             | 1" (25 mm)     | 100' (30.5 m) |
| EF114C           | 1-1/4" (32 mm) | 100' (30.5 m) |
| EF112C*          | 1-1/2" (38 mm) | 102' (31