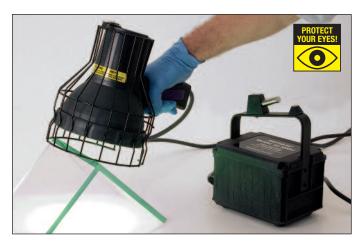

# Glass Bonding Tools and Supplies

Pages N389 to N444

- Basic and Professional Starter Kits
- Curing Lamps
- Fixation Devices

- Glass Furniture Hardware
- Glass Prep Tools and Supplies
- Ultraviolet Cure Adhesives