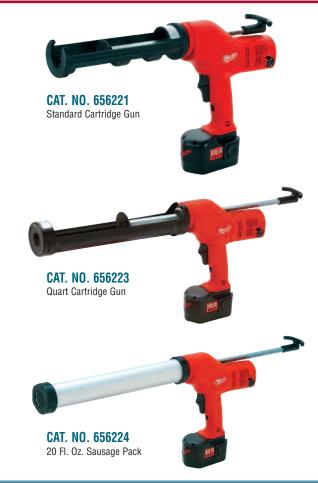

up and reduced fatigue; manual clutch release for rapid loading of material; auto reverse (stops sealant flow when trigger is released); auto shut off at the end of plunger rod travel; 360 degree carriage rotation for easy work around corners and hard to reach areas.

Guns are ordered pre-configured for the type of packaging to be used: standard 10 fl. oz. (300 ml) cartridges, 29 fl. oz. (850 ml) quart cartridges, 20 fl. oz. (600 ml) sausage packs. Additional front ends and plunger rods can be special ordered to convert the Gun to any configuration. All Gun Kits come standard with a 14.4V DC Battery Pack and One Hour Charger. Charge the Battery with the Power-Plus Universal One Hour Charger or One Hour Vehicle Charger. European and Australian plug adapters are included in all 240V Kits.



CAT. NO. DESCRIPTION

656221 656223 656224 48111024 48590245 48590184 AU656221 AU656223 AU656224 AU656224

Standard Cartridge Gun, 14.4V Battery and One Hour Charger Quart Cartridge Gun, 14.4V Battery and One Hour Charger 20 Fl. Oz. Sausage Gun, 14.4V Battery and One Hour Charger 14.4 Volt DC 2.4 Amp Hour Power-Plus Battery Pack Power-Plus Universal One Hour Charger Power-Plus Universal One Hour Vehicle Charger Standard Cartridge Gun, 14.4V Battery and 240 Volt Charger Quart Cartridge Gun, 14.4V Battery and 240 Volt Charger 600 ml Sausage Gun, 14.4V Battery and 240 Volt Charger 240 Volt Charger

Minimum order: 1 each.

**CRL Drill-Mate Portable Drill Powered Caulking Gun** 

- Costs Less Than Battery Operated Caulking Guns
- Two Year Limited Warranty
- Develops Up to 300 P.S.I. of Pressu