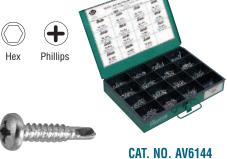

# Adhesives, Tapes, and Fasteners Pages N253 to N332

- Adhesive Tapes
- Adhesives and Cements
- Anchors
- Insert Fasteners
- Mirror Mastics

- Railing Fasteners
- Rivets
- Screws, Washers, Nuts, and Bolts
- Specialty Tapes