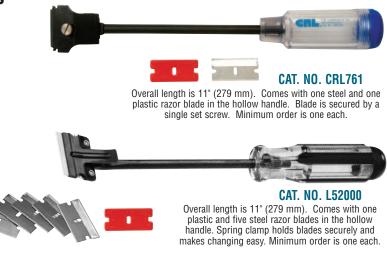

any floor area, and are sold 500 ready-to-use Floor Mats per dispenser roll. Minimum order is one roll.



CAT. NO. 6000721

## CRL Slip-N-Grip® Steering Wheel Covers

- Protects Steering Wheels From Grease and Stains
- Universal Fit

CRL Slip-N-Grip® Steering Wheel Covers protect steering wheels from grease, dirt, and drips that are inevitable when installing glass. The universal-fit covers easily slip over the steering wheel with elastic which also keeps them in place. Keep your customers happy and show them you care with a professional job well done. There are 250 ready-to-use Steering Wheel Covers per box. Minimum order is one box.



CAT. NO. 600099



## **CRL Heavy-Duty Razor Blade Scrapers**

- Holds Both Metal and Plastic Razor Blades
- Perfect for Scraping or Sticker Removal





## **CRL Razor Blade Holder and Scraper**



- Safely Holds Single Edge Metal Razor Blades
- Comfortable Handle for a Sure Grip

This CRL Razor Blade Holder and Scraper is a safe and easy way to handle single edge metal razor blades for all your scraping jobs. The blade end is molded into a plastic handle that provides a comfortable and sure grip, with a metal ferrule so you can hang it up. There is also a slip-on safety cover for the blade edge. Holds our 51S and KKB12 Single Edge Razor Blades. Overall length is 6-1/2" (165 mm). Minimum order is one each. CAT. NO. RS65

## **Our Scrapers Hold Any of These Blades**



**CAT. NO. 51S** .009" Single Edge Metal Minimum order: 100 each.



CAT. NO. CP866088 Single Edge Plastic



CAT. NO. KKB12 .012" Single Edge Metal Minimum order: 100 each