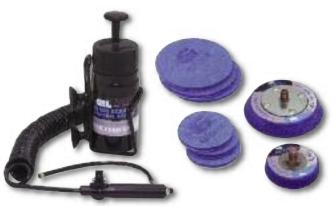

belt clip.

The 2", 3" and 4" (51, 76, and 102 mm) Polishing Pads attach to the appropriate Backer Pads using an aggressive Velcro fastener system, while the 6" (152 mm) Pads attach using a Pressure Sensitive Adhesive system.

The complete SRS1 Glass Scratch Removal Kit includes: 110V AC 4500 RPM Polisher, .55 lbs (.250 kg) of Polishing Compound, one 2" (51 mm) Backer Pad, one package of 2" (51 mm) Polishing Disks, one 3" (76 mm) Backer Pad, one package of 3" (76 mm) Polishing Disks, one Pressurized Water Feed Attachment, one Inspection Light / IR Thermometer, Safety Glasses, two Respirator Masks, one Mixing Container, one Spatula, one Wrench, one Manual Spray Bottle, Ear Plugs, one Cleaning Brush, one detailed Training and Use Manual, and one foam padded lockable Carrying Case.











### **COMPLETE KIT AND INDIVIDUAL COMPONENTS**

| DESCRIPTION                                     |
|-------------------------------------------------|
| Complete Scratch Removal Kit, 110 Volt AC       |
| Complete Scratch Removal Kit, 220 Volt AC, 50Hz |
| Polishing Compound, 0.55 lbs (.250 kg), 2/pk    |
| 2" (51 mm) Velcro Back Polishing Disks, 3/pkg   |
| 3" (76 mm) Velcro Back Polishing Disks, 3/pkg   |
| 4" (102 mm) Velcro Back Polishing Disks, 3/pkg  |
| 6" (152 mm) PSA Back Polishing Disks, 3/pkg     |
| 2" (51 mm) Velcro Backer Pad                    |
| 3" (76 mm) Velcro Backer Pad                    |
| 4" (102 mm) Velcro Backer Pad                   |
| 6" (152 mm) PSA Backer Pad                      |
|                                                 |

Minimum order: 1 each