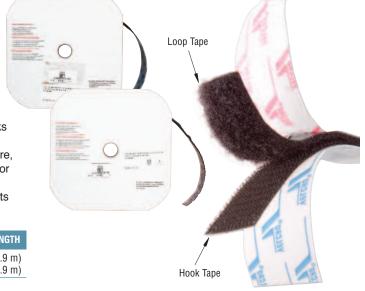

# Adhesives, Tapes, and Fasteners Pages N253 to N332

- Adhesive Tapes
- Adhesives and Cements
- Anchors
- Insert Fasteners
- Mirror Mastics

- Railing Fasteners
- Rivets
- Screws, Washers, Nuts, and Bolts
- Specialty Tapes