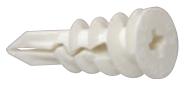

| WALLBOARD THICKNESS |                                        |                                       |
|-------------------------------------|---------------------|----------------------------------------|---------------------------------------|
| ANCHOR                              | 3/8" (10 MM)        | 1/2" (13 MM)                           | 5/8" (16 MM)                          |
| SnapSkru® MINI<br>SnapSkru® Regular | ( 0,                | 65 Lbs. (29.5 kg)<br>79 Lbs. (35.8 kg) | 95 Lbs. (43 kg)<br>135 Lbs. (61.2 kg) |

Holding values are per anchor with #6 x 1-1/4" screw for MINI and #8 x 1-1/2" screw for Regular. Industry standard safe holding = 1/4 of ultimate load.





SnapSkru® MINI



STEP 1: Place #2 Phillips driver or bit into recess of SnapSkru®



SnapSkru® Regular



STEP 2: Place fixture into position over SnapSkru®, insert screw and tighten.

| CAT. NO. | ТҮРЕ                          | SCREW SIZE                    |
|----------|-------------------------------|-------------------------------|
| TA3003   | SnapSkru® MINI                | #6 – 8                        |
| TA3003S  | SnapSkru® MINI with Screws    | #6 x 1-1/4" Pan Head Phillips |
| TA3001   | SnapSkru® Regular             | #6 – 10                       |
| TA3001S  | SnapSkru® Regular with Screws | #8 x 1-1/2" Pan Head Phillips |

Minimum order is 100 each. Order in increments of 100. Sizes can be combined for quantity pricing.



#### **CRL Plastic Screw Anchors**

- Our Best Selling Plastic Anchors
- Use in Concrete, Block, Brick, Wallboard
- Use With Wood or