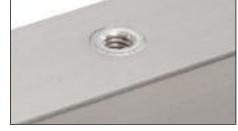

. Installation is made easy with Cat. No. 39300 Rivet-Nut Setter".



| CAT. NO. | SIZE     | QTY/PKG |
|----------|----------|---------|
| 136VB    | 6-32     | 100     |
| 137VB    | 8-32     | 100     |
| 138VB    | 10-32    | 100     |
| 139VB    | 10-24    | 100     |
| 140VB    | 1/4"-20  | 50      |
| 141VB    | 5/16"-18 | 25      |
| 142VB    | 3/8"-16  | 25      |

Minimum order: 1 pack

C.R. LAURENCE COMPANY



## **CRL A-T Series Steel Insert Fasteners**

- Blind Installation (Installs From One Side of Work) for Light to Medium Duty Fastening
- The Unique Method of Installing **Load Threads in Virtually Any** Material: Aluminum. Magnesium. Steel, Cast Iron, Plastics, Fiberglass, or Hardboard
- Reduces Inventory Because One **Insert Works in Any Thickness** Above .030" (.76 mm)







#### Vibration Proof

#### Features:

- Wear resistant threads due to unique mechanical properties of installation
- No special skills are required installation can be learned in minutes
- Ideal for high-speed production. Can be installed at rates up to 500 pieces per hour
- Steel Insert Fasteners self-tighten with repeated use
- Use in standard drilled or punched holes
- No deburring necessary
- Can be installed at any point of the assembly operation with portable tools
- Can be installed after painting or plating
- Metric and other sizes, aluminum, brass or stainless steel available on special order

#### A-T Series Steel Insert Fastener Installation





A rotating tool mandrel exerts a pull and "breaks" the nut portion from the sleeve, drawing it into the sleeve.

The nut portion