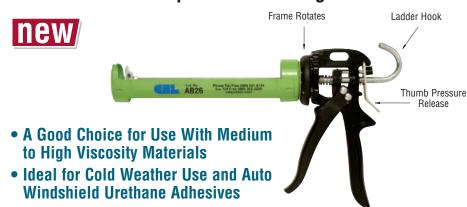

Whether your project calls for 55 gallon drums, five gallon pails, two gallon pails, sausages, or standard cartridges, CRL can fill the need. Dispensing needs from hand-operated caulking guns to bulk dispensing pumps and accessories, solvents and cleaners, backer rods, and everything else you need to do the job right from start to finish are available from CRL.

If you're looking for custom colors, we can do that for you too! See page N110 for more information.

Call us for a price quotation on special order bulk pumping systems for dispensing sealants from pails and drums. See pages N208-N209 for bulk load caulking guns and accessories.