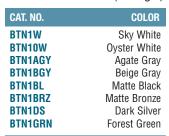

um order: 100 each, All Snap Caps can be combined for quantity pricing.

#### **FLAT TYPE COVERS**

CAT. NO

SC81F50

SC91F40

**CHROME** 

CAT. NO.

SC80F50

SC90F40



CAT. NO.

SC82F50

SC92F40



|                   |   |                          | TENER<br>TYPE |
|-------------------|---|--------------------------|---------------|
| 6-8<br>10-12-1/4" | , | 1/8"-5/32"<br>3/16"-1/4" |               |

Minimum order: 100 each. All Snap Caps can be combined for quantity pricing.

#### CRL Color Match Bolt Cover Buttons

- Snap-On Fit
- Eight Standard Colors

CRL Color Match Bolt Cover Buttons are designed to cover up exposed Concrete Anchors and Lag Bolts on Vertical Post Base Plates. Plastic Buttons snap over Cat. No. WSHR1 Stainless Steel Washers to create a finished look (see right).



Minimum order: 50 each Must be ordered in increments of 50.





#### CRL Stainless Steel Button Washer

 Sleek Design Allows Bolt Cover Buttons to Snap **Over the Stainless Steel Washer** 

1" (25 mm) diameter Stainless Steel Washer with a 7/16" (11 mm) hole. Designed to accept CRL Color Match Bolt Cover Buttons (see left).







| CAT. NO. | DIAMETER   | HOLE          | THICKNESS   |
|----------|------------|---------------|-------------|
| WSHR1    | 1" (25 mm) | 7/16" (11 mm) | 1/8" (3 mm) |

Minimum order: 50 each, Must be ordered in increments of 50

## **CRL Mirror Grommets With Chrome Caps**

- Chrome Cap Hides Screw Heads When **Hanging Mirrors**
- Sold in Packs of 100 Sets

CRL Mirror Grommets With Chrome Caps hold mirrors fastened to substrates in any position - even overhead