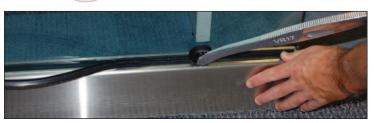

ormance glazing of curtain wall, unitized curtain walls, punched and ribbon window systems and sloped glazing applications. VISIONstrip® needs to be installed on a special metal nib, .050" x .060" (1.3 x 1.5 mm). **NOTE:** A mock-up is recommended by Tremco® to verify acceptable mating between both VISIONstrip® and metal nib.

| CAT. NO. | FACE CLEARANCE | ROLL LENGTH  | ROLLS/CASE |
|----------|----------------|--------------|------------|
| 733T74   | .125" (3.2 mm) | 40' (12.2 m) | 11         |
| 733V25   | .187" (4.8 mm) | 35' (10.6 m) | 10         |

Minimum order: 11 rolls 733T74; 10 rolls 733V25. Must order in case quantities. Sizes can be combined for quantity pricing.

# **CRL Vinyl Roller Tools**

 Knurl Diamond Grip and a Ball Bearing Wheel

> VR17 Extra Long Vinyl Roller Tool



CRL Vinyl Roller Tools aid in the insertion of Glazing Vinyls and Gaskets in window assemblies and heavy aluminum base shoe. Choose from three models, including our extra long Cat. No. VR17 with the two-handed grip.



CAT. NO.

DESCRIPTION

VR17

Extra Long 17" (432 mm) Vinyl Roller

VR04

VR10

Standard 11" (279 mm) Vinyl Roller

Blue Handle 11" (279 mm) Vinyl Roller

Minimum order: 1 each.



# CRL Universal Roll-In Vinyl

• Non-Stretch Black Vinyl Fits Most **Pocket Storefront Systems** 





CRL Universal Roll-In Storefront Vinyl is a non-stretch black polyvinyl chloride which was developed to work in most storefront pocket glazed extrusions. The security legs were designed to grip tightly in many different manufacturer's extrusions, allowing the glass shop to stock only one vinyl.