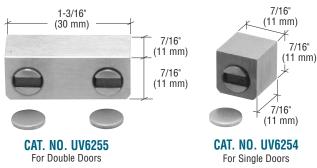

and Glazing Technical Sales.



Standoffs with an adapter on either end for building glass shelving units without drilling.















Affix knobs and handles to glass doors without drilling.

| CAT. NO.  | DIAMETER          | THREAD SIZE  |
|-----------|-------------------|--------------|
| UV34ADP   | 3/4" (19 mm)      | 1/4"-20 UNC  |
| UV1ADP    | 1" (25.4 mm)      | 1/4"-20 UNC  |
| UV1316ADP | 1-3/16" (30.2 mm) | 1/4"-20 UNC  |
| UV114ADP  | 1-1/4" (31.8 mm)  | 5/16"-18 UNC |
| UV112ADP  | 1-1/2" (38.1 mm)  | 3/8"-16 UNC  |
| UV2ADP    | 2" (50.8 mm)      | 3/8"-16 UNC  |

Minimum order: 1 each. Sizes can be combined for quantity pricing.

GRL

# CRL UV Magnetic Latches for 'All-Glass' Cabinets



- Designed for 'All-Glass' Cabinets
- Available for Single and Double Glass Doors



CRL's UV Magnetic Latches are perfect for keeping glass cabinet doors closed if there is no door lock. The Latches are fabricated from stainless steel, and are designed so they can be bonded at the top or bottom of your 'all-glass' cabinet. Each Latch comes with 5/16" (8 mm) Round Disks that need to be UV bonded to the glass door. Latches are available for both single and double doors. Minimum order quantity is one each.

# **CRL UV Magnetic Latches** for Wood Cabinets



CAT. NO. UV6294

For Single Doors

 Available for Single and **Double Glass Doors** 5/16" (8 mm) 3/8" (10 mm) 7/16 7/16" (11 mm) (11 mm) 7/16" 7/16" (11 mm) > (38 mm) (11 mm)

CRL's UV Magnetic Latches for wood cabinets with glass doors are fabricated from stainless steel. They come with pre-installed anchors to mount t