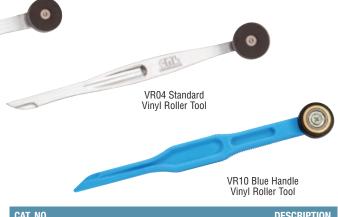

:** A mock-up is recommended by Tremco® to verify acceptable mating between both VISIONstrip® and metal nib.

| CAT. NO. | FACE CLEARANCE | ROLL LENGTH  | ROLLS/CASE |
|----------|----------------|--------------|------------|
| 733T74   | .125" (3.2 mm) | 40' (12.2 m) | 11         |
| 733V25   | .187" (4.8 mm) | 35' (10.6 m) | 10         |

Minimum order: 11 rolls 733T74; 10 rolls 733V25. Must order in case quantities. Sizes can be combined for quantity pricing.

# **CRL Vinyl Roller Tools**

 Knurl Diamond Grip and a Ball Bearing Wheel

> VR17 Extra Long Vinyl Roller Tool



CRL Vinyl Roller Tools aid in the insertion of Glazing Vinyls and Gaskets in window assemblies and heavy aluminum base shoe. Choose from three models, including our extra long Cat. No. VR17 with the two-handed grip.



CAT. NO.

DESCRIPTION

VR17

Extra Long 17" (432 mm) Vinyl Roller

VR04

VR10

Standard 11" (279 mm) Vinyl Roller

Blue Handle 11" (279 mm) Vinyl Roller

Minimum order: 1 each.



# CRL Universal Roll-In Vinyl

• Non-Stretch Black Vinyl Fits Most **Pocket Storefront Systems** 





CRL Universal Roll-In Storefront Vinyl is a non-stretch black polyvinyl chloride which was developed to work in most storefront pocket glazed extrusions. The security legs were designed to grip tightly in many different manufacturer's extrusions, allowing the glass shop to stock only one vinyl. Even though this Vinyl will fit most applications, we suggest that the user test for his particular need. For easy installation we recommend our VR04 and VR17 Vinyl Roller Tools (see page N177).

| RET TEST |
|---------