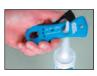

CAT. NO. KM17

1/8" Bead Tip



CRL Caulk Tips are reusable therefore they allow all the sealant to be used. 1/8", 1/4", and 1/2" (3, 6, and 12 mm) Tips are precut at a 45 degree angle. The Nozzle Cap can be used with all standard

CAT. NO. CT45

### **CRL Empty Plastic Cartridge**



This CRL Plastic Cartridge is made of a high density polyethylene, and is suitable for most cold applied sealants. The 1/10th gallon (310 ml) capacity, 2" (51 mm) diameter, and 8-1/2" (216 mm) length Cartridge fits all standard cartridge caulking guns. The Cartridge includes a tapered, non-removable nozzle and a plunger cap. Minimum order is one each.

CAT. NO. 103FL

### CRL Nozzle Cutter

cartridges. Minimum order is one pack.

 Use on All Plastic Cartridges to **Cut Nozzle Tip and Threaded Tip** 







Our CRL Nozzle Cutter is used to cut off the plastic threaded tip of the cartridge and then cut the nozzle tip to the desired opening size at the proper angle. **NOTE:** Keep SAFELY AWAY from children! EXTREME DANGER to fingers if accidentally inserted in the cutter inlet! Minimum order is one each.

CAT. NO. NC594

### CRL 3M® Auto-Mix Adhesive **Applicator Gun**



The CRL 3M® Auto-Mix™ Applicator Gun is used with the Cat. No. 3M21791 Mixer Nozzle to quickly and neatly mix and dispense CRL 3M Auto-Mix Adhesive (see page N281) exactly where you want it. Minimum order is one each.

CAT. NO. 3M8190

**Auto-Mix Adhesive** 

### **CRL Plastic Applicator Bottle With Needle**

- For Precise Dispensing of Adhesives, Solvents or Lubricants
- 1-1/2" (38 mm) Long Stainless Steel Needle

The CRL A