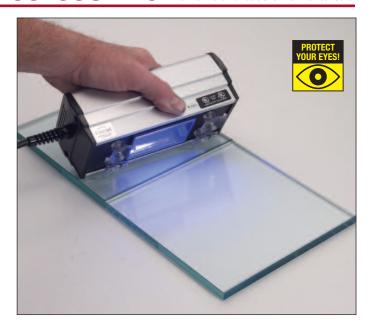

me based on the lamp's strength and the age of the bulb. Our Cat. No. UV1365 UV Transmission and Power Meter can provide precise ratings when needed.



Safe lamp use must take into account the considerable heat developed by our high intensity bulb lamps. Always be sure to keep lamps away from combustible materials. Place them on a non-flammable surface when putting lamps aside. Lamps should never be positioned with the filter screen face down as this will cause excessive heat build-up that could destroy the lamp.

CRL UV Lamps are equipped with filter screens to reduce potential damage to eyes and skin. However, we strongly recommend the use of our Nitrile Gloves to protect your skin, and the appropriate eye protection provided by our UV Spectacles. Goggles or Face Mask (see page N426).



Bonding metal hardware to glass requires a smaller UV light area for the guickest cure times. Our Cat. Nos. UV255 and Z7596 Lamps are ideal choices. Only about 10 to 15 seconds are required for an initial set, and 90 to 120 seconds for full cure. Our Cat. No. UB80 Lamp takes longer for the initial set, approximately 60 to 90 seconds, and four to six minutes for final cure. Our Cat. No. UV240 Lamp provides an initial set of 25 to 30 seconds, and three to four minutes for full cure.

Longer lengths of glass in showcase and furniture construction should have the adhesive cured with Tube Lamps such as our Cat. Nos. XX40 or UVBL15 to assure tension-free results. Keep in mind that bond tension caused by curing shorter lengths at a time result in bond damage or glass breakage. UVA Tube Lamps ta