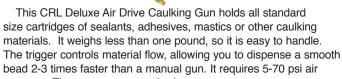

CAT. NO. 3021301

**CRL Quart and Standard Size Air Drive Caulking Gun** 



 Lightweight and Fast Loading



The CRL Quart Size Air Drive Caulking Gun is made for those caulking materials in "jumbo" quart 30 fl. oz. (887 ml) size cartridges. It's fast loading, with a twist lock barrel. The precision air control valve makes applications smooth. It also comes with a 36" (914 mm) hose with standard 1/4" (6 mm) NPT hose fittings, and requires 5-65 psi. The barrel accepts all standard quart cartridges, and comes with a barrel for standard size caulking cartridges. Connects to an optional compressor unit or your own compressed air supply. Minimum order is one each. **CAT. NO. PG150** 

### **CRL Deluxe Air Drive** Caulking Gun

- Twist-Lock Instant **Loading Barrel**
- Complete With Air Hose



pressure. The gun comes standard with a 25' (7.6 m) air hose that connects to an optional compressor unit or your own compressed air supply.

CAT. NO. DESCRIPTION PG100 Air Caulking Gun 1002BARREL Replacement Barrel

Minimum order: 1 each.



### CRL Graco® 5 Gallon Dispenser

- Air Powered 23:1 Ratio
- Completely Assembled and Ready to Use
- For Low to Medium Viscosity Materials









This economical CRL Graco® 5 Gallon Pumping System pumps silicone, grease, caulk, and sealant directly from 5 gallon (20 I) pails. Designed to pump low-to-medium viscosity one-part materials (30,000 + cps, Flow Rate 0-2.8 GPM). The heavy-duty single post elevator provides down pressure to maintain pump prime, and up pressure to assist in quick pail changing. The 23:1 low maintenance carbon steel pump pr