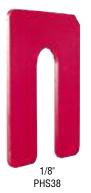

(3.2 mm)  | 3-1/2" (89 mm) | 1-1/2" (38 mm)  | 9/16" (14 mm) | 100 or 1,000  |
| PHS14    | Black | 1/4" (6.4 mm)  | 3-1/2" (89 mm) | 1-1/2" (38 mm)  | 9/16" (14 mm) | 100 or 1,000  |

Minimum order: 100 shims. Must order in increments of 100. Sizes can be combined for quantity pricing.

**GRL** 

### **CRL Jumbo Size Plastic Horseshoe Shims**

- Larger 3" x 4" (76 x 102 mm) Size
- Color Coded for Convenience

CRL Jumbo Size Plastic Horseshoe Shims are preferred for use in curtainwall construction and other installations requiring the leveling of larger members. These high-impact styrene shims are molded to a jumbo 3" x 4" (76 x 102 mm) size in standard thicknesses of 1/16", 1/8", and 1/4" (1.6, 3.2, and 6.3 mm). Precisely sized and balanced for vertical and horizontal installation.











| CAT. NO. | COLOR | THICKNESS (T)  | LENGTH (L)  | WIDTH (W)  | SLOT (S)         | QTY/CONTAINER |
|----------|-------|----------------|-------------|------------|------------------|---------------|
| PHS36    | Blue  | 1/16" (1.6 mm) | 4" (102 mm) | 3" (76 mm) | 13/16" (20.6 mm) | 100 or 500    |
| PHS38    | Red   | 1/8" (3.2 mm)  | 4" (102 mm) | 3" (76 mm) | 13/16" (20.6 mm) | 100 or 500    |
| PHS34    | Black | 1/4" (6.3 mm)  | 4" (102 mm) | 3" (76 mm) | 13/16" (20.6 mm) | 250           |

PHS36 and PHS38 Minimum order: 100 each. Must order in increments of 100. PHS34 Minimum order: 250 each. Must order in increments of 250. Sizes can be combined for quantity pricing.

### CRL Clear Plastic Horseshoe Shims

- Clear Color Hides Shim
- Available in Three Thicknesses



CRL Clear