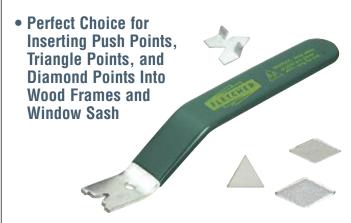

ped in bulk.

| CAT. NO. | DESCRIPTION                                                           | TOTAL POINTS   |
|----------|-----------------------------------------------------------------------|----------------|
| NW2P     | Package of 1/2" (12.7 mm) Stacked Diamond Points                      | 4,000          |
| NW5P     | Package of 3/8" (9.5 mm)                                              | 2,700          |
| TP3      | Stacked No. 5 Triangle Points<br>No. 3 Triangle Point 7/16" (11.1 mm) | 1 lb. (.45 kg) |
| TP2      | Non-Stacked in Bulk<br>No. 2 Triangle Point 1/2" (12.7 mm)            | 1 lb. (.45 kg) |
|          | Non-Stacked in Bulk                                                   |                |

Minimum order: 1 package or 1 pound.

### **CRL Fletcher Point Tool**



The CRL Fletcher Point Tool is a high quality finishing tool that is the perfect choice for inserting Push Points, Triangle Points, and Diamond Points into wood frames and window sash. It has a rubberized raised grip that provides added comfort and helps prevent damage to the mat board and other backing material. Minimum order is one each.

CAT. NO. 09515



### CRL Fletcher FrameMaster® Point Driver

- Quick Loading Reversible Point Magazine
- Uses 3/8" (9.5 mm) or 5/8" (16 mm) Points
- Adjustable Strike Force

Drive home Glazier's and Framer's Points with the CRL Fletcher FrameMaster® Point Driver. It reliably drives wax-free stacked points straight and flat to the surface, one at a time, without double feeding or jamming. The easy-load magazine holds 100 points at a time. Unique desig