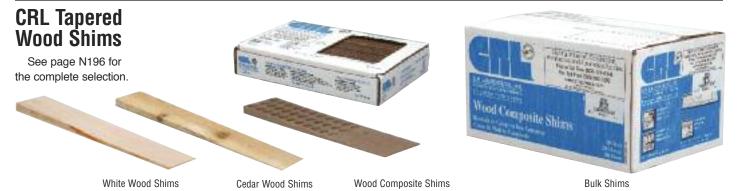

# Sealants and Glazing Products

Pages N101 to N204

- Acrylic SealantsGlazing Tapes
- Backer Rod
- Butyl Sealants
- Glazing Gaskets
- Polyurethane Sealants
- Putties
- Setting Blocks

- Shims
- Silicone **Sealants**