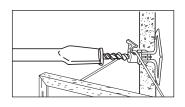

to fit flush with shelving standards to ensure accurate alignment and prevent the Anchor from being pulled out of the wall during installation. There is no need to find a stud. These Anchors work in hollow, thick, and solid walls, and may be used as a standoff for installing equipment on warm or wet walls when ventilation is needed behind the installed object.

| CAT. NO. | GRIP RANGE                    | QTY/PKG |
|----------|-------------------------------|---------|
| T11023   | 3/8" to 1/2" (9.5 to 12.7 mm) | 100     |

Minimum order: 100 each. All Togglers can be combined for quantity pricing.

#### CRL Toggler® Picture Hook Anchors

- Hang Wall Décor Quickly, Easily, and Securely
- Includes Built-in Hook for Hanging



Three Push-In Setting Keys Included in Every Pack of 100 Each





Hang wall décor quickly, easily, and securely when using CRL Toggler® Picture Hook Anchors. These Anchors have a built-in hook for hanging paintings, prints, mirrors, and anything framed. Also used for telephone cable, house electrical wire or TV/audio cable. When used with a screw in hollow walls, this Anchor holds three times more than old-fashioned nail-in metal picture hooks. The weight of the picture rests on the screw, close to the wall, preventing pullout. Corrosion-proof for hanging fixtures in humid areas. Works in hollow, thick or solid walls.

| CAT. NO. | GRIP RANGE                    | QTY/PKG |
|----------|-------------------------------|---------|
| T11012   | 3/8" to 1/2" (9.5 to 12.7 mm) | 100     |

Minimum order: 100 each. All Togglers can be combined for quantity pric