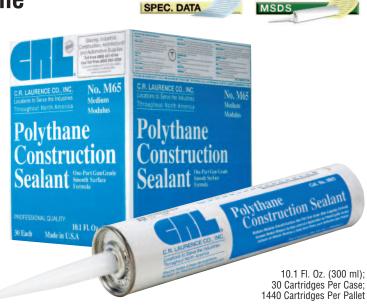

# Polythane Construction **M65W** PermaWhite Polythane (See page N127 for additional information)

Standard White Polyurethane

### M65W PermaWhite Polythane

#### **Comparable Sealants**

Pecora: Pro-Sil1. Tremco®: Dymonic FC TremGlaze U1600. Sonneborn: Sonolastic 150. Dap: SIDE WINDER®.

### **CRL M65W PermaWhite Polythane**

#### **Description**

Modified polyurethane sealant with advanced non-yellowing formula and a smooth finish appearance. Low VOC and low odor; contains no isocyanates. Fast cure time allows painting in just two hours. 12 month shelf life and five year limited warranty. Qualifies for the LEED® (Leadership in Energy and Environmental Design) Green Building Rating System™ credit.

#### **Basic Uses**

Ideal for door and window frame perimeters. Specifically developed for sealing dynamically moving joints, such as: expansion and control joints, precast concrete panel joints, curtainwall joints, perimeter caulking (masonry, windows, doors, skylights, panels), bedding of mullions, panels, and frames. It is compatible with I.G. sealants when glazing units and applied as a toe or heel bead. Reduced fluid migration, or exudation, allows applications with new self-cleaning glass. Exhibits tenacious adhesion, which will not dissipate with time, to prepainted metals, plywood, glass, aluminum, steel, fiber cement, SMC, RIM, FRP, vinyl, and many plastics and composites. Capable of ± 25% joint movement in a well-designed joint. Withstands extreme temperatures after full cure from -30°F (-34°C) to +200°F (93°C).

#### Limitations

CRL M65W PermaWhite Polythane is not recommended for structural glazing, sealing horizontal decks, patios, driveway or terrace joints where abrasion is possible, food contact, potable water applications, sealing below the waterline in marine applications or mirrors. Do not apply over damp or contaminated surfaces. Not recommended for surfaces with special protective or cosmetic coatings without prior consultation of the manufacturer. Testing prior to painting with oil-based paints is recommended. Check cartridge label and Specification Data Sheet for additional limitations.