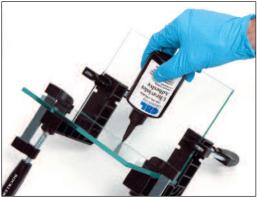

# Glass Bonding Tools and Supplies

Pages N389 to N444

- Basic and Professional Starter Kits
- Curing Lamps
- Fixation Devices

- Glass Furniture Hardware
- Glass Prep Tools and Supplies
- Ultraviolet Cure Adhesives