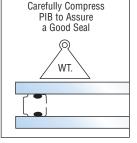

st quality control conditions possible. With 100% solids content, it's compatible with any secondary seal.





| CAT. NO. | ROLL LENGTH | ROLLS/CASE | LENGTH/CASE   |
|----------|-------------|------------|---------------|
| 2132559  | 210' (64 m) | 10         | 2100' (640 m) |

#### POLYISOBUTYLENE SLUGS

| CAT. NO.             | SIZE                                   | WEIGHT           | SLUGS/CASE |
|----------------------|----------------------------------------|------------------|------------|
| BK156                | 4-1/2" Dia. (114 mm) x 7" (177 mm)     | 4.5 lbs. (2 kg)  | 9          |
| BK129                | 7-1/2" Dia. (190 mm) x 8-1/4" (209 mm) | 15 lbs. (6.8 kg) | 4          |
| Minimum order: 1 cas | Se.                                    |                  |            |



C.R. LAURENCE COMPANY

crlaurence.com

Minimum order: 1 case

### **CRL Two-Part Insulating Glass Silicone**

- Specially Formulated for the Manufacture of Dual Seal Insulating Glass Units
- For Residential Commercial, and Structurally Glazed Applications
- Formerly PRC® 4400

CRL Bondaflex Sil 4400IGS Insulating Glass Sealant is a two-part silicone sealing compound specifically developed for sealing insulating glass units against the penetration of moisture when used with a primary seal of Polyisobutylene (page N456). Cat. No. S1L4400 is designed to provide excellent bonding and sealing characteristics when used in the manufacture of insulating glass units. It has excellent adhesion to glass, even after exposure to ultraviolet radiation through glass.

Standard units are furnished with