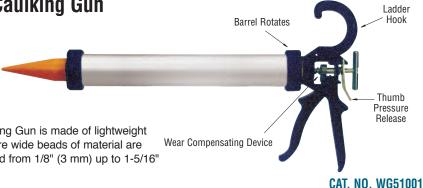

made of lightweight aluminum, and is ideal for waterproofing applications where wide beads of material are required. Cut the plastic cone type nozzle to deliver a bead from 1/8" (3 mm) up to 3/4" (19 mm) in diameter. Minimum order is one each.

Caulking Guns can be combined for quantity pricing.





C.R. LAURENCE COMPANY

### CRL Cox Avon 15" Sausage/Bulk Caulking Gun

- Converts for Gunning Sausage Packs, Cartridges or Bulk
- Supplied With Three Nozzles
- Our Most Popular Sausage Gun

The CRL Cox Avon 15" (381 mm) Sausage/Bulk Caulking Gun is made of lightweight aluminum, and is ideal for waterproofing applications where wide beads of material are required. Cut the plastic cone type nozzle to deliver a bead from 1/8" (3 mm) up to 1-5/16" (33 mm) in diameter. Minimum order is one each.



# CRL Albion Deluxe Professional Sausage/Bulk Caulking Gun

Instant Pressure Release



This CRL Albion Deluxe Professional Bulk Caulking Gun holds 10.1 and 20.3 fl. oz. (300 and 600 ml) Sausage Packs with its large capacity barrel, or 24 fl. oz. (710 ml) of bulk loaded material. Extra thick 5/16" (8 mm) square smooth piston rod with T-pull allows maximum gunning pressure on even stiff materials, and an instant pressure release button stops material flow. All-steel reinforced welded construction with a corrosion resistant, zinc plated body. An epoxy coated swivel handle rotates, allowing easy direction change and uninterrupted flow. Includes one 1/2" (13 mm) round metal nozzle. Minimum order is one each.

CAT. NO. DL45T04

# CRL Albion Deluxe Professional 1-1/2 Pint Bulk Caulking Gun

In