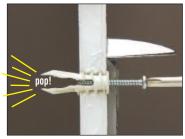

| WALLBOARD THICKNESS |                                        |                                       |
|-------------------------------------|---------------------|----------------------------------------|---------------------------------------|
| ANCHOR                              | 3/8" (10 MM)        | 1/2" (13 MM)                           | 5/8" (16 MM)                          |
| SnapSkru® MINI<br>SnapSkru® Regular | ( 0,                | 65 Lbs. (29.5 kg)<br>79 Lbs. (35.8 kg) | 95 Lbs. (43 kg)<br>135 Lbs. (61.2 kg) |

Holding values are per anchor with #6 x 1-1/4" screw for MINI and #8 x 1-1/2" screw for Regular. Industry standard safe holding = 1/4 of ultimate load.





SnapSkru® MINI



STEP 1: Place #2 Phillips driver or bit into recess of SnapSkru®



SnapSkru® Regular



STEP 2: Place fixture into position over SnapSkru®, insert screw and tighten.

| CAT. NO. | ТҮРЕ                          | SCREW SIZE                    |
|----------|-------------------------------|-------------------------------|
| TA3003   | SnapSkru® MINI                | #6 – 8                        |
| TA3003S  | SnapSkru® MINI with Screws    | #6 x 1-1/4" Pan Head Phillips |
| TA3001   | SnapSkru® Regular             | #6 – 10                       |
| TA3001S  | SnapSkru® Regular with Screws | #8 x 1-1/2" Pan Head Phillips |

Minimum order is 100 each. Order in increments of 100. Sizes can be combined for quantity pricing.



#### **CRL Plastic Screw Anchors**

- Our Best Selling Plastic Anchors
- Use in Concrete, Block, Brick, Wallboard
- Use With Wood or Sheet Metal Screws
-