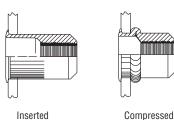

1/4" (6.3 mm) socket drive. NOTE: Be sure to order an Adapter Kit for each Insert Fastener size you plan to use. Minimum order is one each.



CAT. NO. AA112

### **CRL A-T Series Adapters for Hand Tool**

 Order One for Each Steel Insert **Fastener Size You Use** 

Use these CRL A-T Series Adapters to set all sizes of A-T Series Steel Insert Fasteners with Cat. No. AA112 Hand Tool (see above). They feature quick and easy conversions from one thread size to another.

| CAT. NO.   | FITS THRESD SIZE |
|------------|------------------|
| AAT202440  | #4-40            |
| AAT202632  | #6-32            |
| AAT202832  | #8-32            |
| AAT2021032 | #10-32           |
| AAT202420  | 1/4"-20          |
| AAT202518  | 5/16"-18         |



Minimum order: 1 each

#### **How Rivet-Nuts Work**



CRL Rivet-Nuts enable you to fasten Glass Clamps, Clips or any other fastener requiring threads into a hollow metal round post or square tube which may be too thin for tapped threads. After installation, CRL Rivet-Nuts provide a permanent, captive thread that resists high loads, and will not rotate when a screw or bolt is inserted. No special preparation aside from a drilled or punched hole is required. Installation is made easy with the CRL Cat. No. 34604 Heavy-Duty Thread Insert Tool shown below. The appropriate sized Mandrel is required to set each Rivet-Nut size.



First, drill the appropriate size hole for the Rivet-Nut into your round post or square tube



Second, insert the Rivet-Nut into your round post or square tube until the collar on the Rivet-Nut is against the post or tub