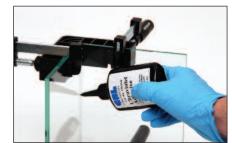

mly in place by rubber suction cups measuring 4-3/4" (120 mm) in diameter until they are bonded. **CAT. NO. UV281** Minimum order is one each.

Outside Surface Suction Holder



#### **CRL 90 Degree Clamp-It® Assembly Square Kits**

- Holds Glass Pieces at Fixed 90 Degree Angle
- Cost-Effective Method for Holding Glass Surfaces in Place

These CRL 90 Degree Clamp-It® Assembly Square Kits allow you to align, hold, and clamp glass securely in place while bonding the glass pieces with UV adhesives. Both six-piece Kits come complete with two

assembly squares and four steel bar clamps. The squares are manufactured from high-impact, rigid polycarbonate to ensure strength and accuracy. The steel bar clamps feature an ergonomic handle with a friction fit for quick and easy one-handed operation.



Mini Clamp-It® Clamps Shown



CAT. NO. UV69954



Mini Clamp-It® Kit

BAR CLAMP THROAT DEPTH DESCRIPTION **BAR CLAMP SIZE** CAT. NO. SOUARE SIZE UV69954 Clamp-It® Kit 8" x 8" x 1-1/2" (203 x 203 x 38 mm) 5" (127 mm) 3/4" (19 mm) 4" x 4" x 1-1/4" (102 x 102 x 32 mm) 3/4" (19 mm) UV69962 Mini Clamp-It® Kit 4" (122 mm)

Minimum order: 1 each.

#### **CRL Multi-Purpose SwasiClamp**



- Use for Inside or Outside Angle Applications
- Shower Door Fixed Panel Assembly
- UV Assembly Bonding

The CRL Multi-Purpose SwasiClamp is a totally new clamp design intended to solve a variety of problems in fastening components together while bonding or sealing. This unique clamping device features a lever-actuated 4-3/4" (121 mm) vacuum cup connected to a three-piece articulated arm, which ends with a thr