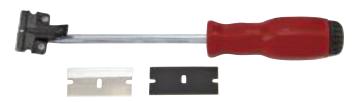

windows or other hard surfaces that can be scratched or marred by metal razor blades. They are also useful for working on painted surfaces or chrome, and for removing decals, pin striping, or window tint film. The new Double Edge Blade has very thin, yet stiff edges for delicate scraping jobs. Choose from single edge or double edge versions to fit your razor blade scraper (see opposite page). Both are sold 100 per package. Minimum order is one package.



# CRL Heavy-Duty Razor Blade Scrapers



The overall length of this Scraper is 11" (279 mm). It comes with one steel and one plastic razor blade in the hollow handle. Blade is secured by a single set screw. Minimum order is one each.

CAT. NO. CRL761

- Perfect for Scraping or Sticker Removal
- Holds Both Metal and Plastic Razor Blades



The overall length is 11" (279 mm). It comes with one steel and one plastic razor blade in the hollow handle. Spring clamp holds blades securely and makes changing easy. Minimum order is one each.

CAT. NO. L52000

#### **CRL Safety Razor Blade Holder and Window Scraper**

#### Safely Holds All Single Edge Razor Blades

For a safe and simple way to hold single edge razor blades try our Safety Razor Blade Holder and Window Scraper. Instantly expose or conceal the blade with a simple thumb lock. All metal tool will withstand lots of use, and has a hole in the end so you can hang it up. Overall length is 4-1/2" (114 mm). Scrapers are available individually, or in bulk boxes of 100 each.





| CAT. NO.       | DESCRIPTION                                  |
|----------------|----------------