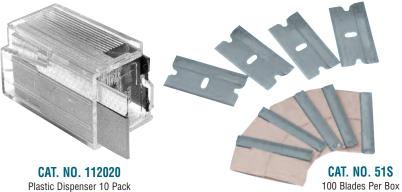

razor blade. Minimum order is one pack.



CAT. NO. 20075 Two Per Pack



## **CRL Single Edge Razor Blades**

- Our Most Popular Single Edge Blade
- Precision Honed, Surgical Steel Edges
- Each Blade is Individually Wrapped
- Multiple Uses

This CRL Single Edge Razor Blade is top quality, industrial grade, .009" (.23 mm) thick, Carbon C-1095 surgical steel, precision-honed for extra sharpness. It delivers durability along with the exacting, quality cut that professionals demand. Packed 100 each per box, there are 50 boxes per case. Each blade is individually wrapped to protect the edge until you are ready to use it. Also available in packs of ten, loaded in a handy, spring loaded plastic disposable pack. Minimum order is 100 each of the 51S blades and one each of 112020 dispenser.









## CRL Heavy-Duty Industrial Single Edge Razor Blades

- Single Edge Blades With No Notch
- Heavy-Duty .012" Thick Carbon Steel
- For Use in Paint Scrapers and Mat Cutters

Our CRL Heavy-Duty Razor Blades are primarily used when the job requires a stronger blade. They are more rigid than our regular razor blades because of their .012" (.31 mm) thick steel construction and no side notches. Their extra rigidity also makes them great for tough scraping jobs. Packed 100 per box. Minimum order is 100 each.





CAT. NO. KKB12

## **CRL Plastic Razor Blades**



CAT. NO. CP866088 Single Edge Blades

 Single or Double Edge Styles



CAT. NO. CRL3000 Double Edge Blades

These CRL Plastic Razor Blades won't harm plastic coated windows or other hard surfaces that can be scratched or marred by meta