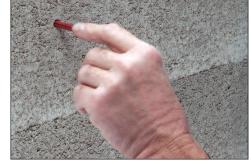

" (25.4 mm)   |
| CPA516   | 14 - 16    | 3/16" (8 mm) | 1-3/8" (35 mm) |

Minimum order: 100 each. Must order in increments of 100. Sizes can be combined for quantity pricing.



#### CRL Hi-Red Plastic Anchors

- Use in Concrete, Block, Brick, and Stone
- Use With Wood or Sheet Metal Screws
- Superior Design-Won't Slip or Turn in Drilled Hole

screws or nails in any drillable material. They are dependable, easy to use, and offer many advantages that assure better installations. They take a smaller hole, and the screw cuts its own perfect threads. They will not slip or turn as the screw is inserted, and are unaffected by corrosion, moisture or weather. They're usable indoors or out, and are available in four standard sizes. Other sizes of Hi-Red Anchors are available on special order.







CAT. NO. HR12X1

CAT. NO. HR12X112



CAT. NO. HR16X1



CAT. NO. HR16X112

| CAT. NO. | SCREW SIZE   | DRILL HOLE   | LENGTH           |
|----------|--------------|--------------|------------------|
| HR12X1   | 8 - 10 - 12  | 1/4" (6 mm)  | 1" (25.4 mm)     |
| HR12X112 | 8 - 10 - 12  | 1/4" (6 mm)  | 1-1/2" (38.1 mm) |
| HR16X1   | 12 - 14 - 16 | 5/16" (8 mm) | 1" (25.4 mm)     |
| HR16X112 | 12 - 14 - 16 | 5/16" (8 mm) | 1-1/2" (38.1 mm) |

#### **CRL Expanding Plastic Anchors**

Use in Concrete, Block, Brick, and Stone

Minimum order: 100 each. Must be ordered in increments of 100. Sizes can be combined for quantity pricing.

- Use With Wood or Sheet Metal Screws
- Size Color Coding
- Nine Different Sizes for Screws From #4 to #16

These popular CRL Expanding Plastic Anchors give