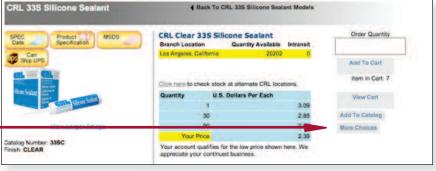

### **CRL 33S Silicone Sealant**

- Our Most Popular Sealant
- Plastic Cartridges With Screw-On Nozzles
- Available in Eight Colors
- 24 Month Shelf Life
- 10 Year Limited Warranty

Colors shown are approximate. Custom colors are available (see page N110).

10.3 FL. OZ. (305 ML) CARTRIDGES

| CAT. NO. | COLOR                   |
|----------|-------------------------|
| 33SC     | Clear                   |
| 33SAL    | Aluminum                |
| 33SBL    | Black                   |
| 33SBRZ   | Bronze                  |
| 33ST     | *Tan                    |
| 33SW     | *White                  |
| 33STW    | *Translucent White      |
| 33SMRC   | *Mildew Resistant Clear |