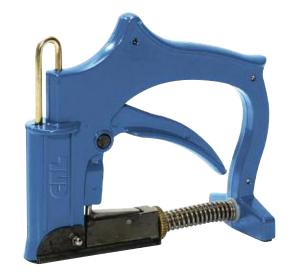

# Application and Removal Tools Pages N205 to N252

- Adhesives and Dispensers
- Caulking Guns and Tools
- Glazing Clips and Points

- Knives and Blades
- Putty Knives and Tools
- Sealant Removal Tools