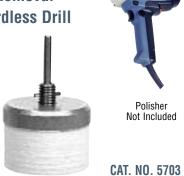

weather, sea air, or pollution; also removes soap scum from shower doors and ceramic tile. Wipe on with a damp cloth or paper towel, rub stained areas, then wipe off.

| CAT. NO.               | CONTENTS           | QTY/CASE |
|------------------------|--------------------|----------|
| SP101                  | 8 Fl. Oz. (236 ml) | 12       |
| Minimum order: 1 each. |                    |          |









## CRL Complete Polishing Head Assembly

• Used for Light Scratch Removal

Can Be Used With a Cordless Drill

The CRL Polishing Head Assembly consists of a 1-1/2" (38 mm) thick by 3" (76 mm) diameter wool felt wheel, an aluminum adapter plate, and a 1/4" (6 mm) diameter shank. Use it with our Cat. No. PV7001C Polisher, or chuck it into your electric drill. Minimum order is one each.



### **CRL All Wool Felt Wheel**

• For Use With the 5701 Adapter

Made from the highest quality Spanish felt, this 3" (76 mm) diameter, 1-1/2" (38 mm) thick buffing wheel can remove scratches, stains, and discoloration from glass and mirrors. Used with the Cat. No. 5701 Aluminum Adapter, this economical wheel can work wonders in the smallest of spaces. Also replaces the felt wheel on the Cat. No. 5703 Polishing Head Assembly. Minimum order is one each.



CAT. NO. WFD03112

## CRL Aluminum Adapter

Used With the WFD03112
 Felt Wheel



The CRL Aluminum Adapter is machined to run smoothly while on the CRL9257 Scratch Polisher, or when used with the Cat. No. 5704 Shank Adapter. The Cat. No. WFD03112 All Wool Felt Wheel is adhered to the bottom surface of this Adapter by using Cat. No. 3M80