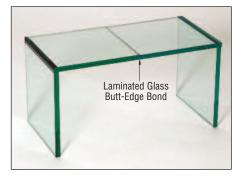

### **Sealing Glass Butt Joints**

Glass butt joints; specialty glass assemblies.