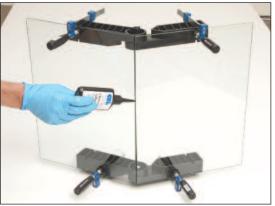

n Place

This CRL Adjustable Angle Clamp-It® Assembly Tool Kit allows you to align it, hold it, and clamp it at multiple angles in five degree increments from 45 to 315 degrees. This handy and economical kit allows one to hold glass surfaces at odd angles while bonding with UV adhesives. Kit comes complete with two adjustable assembly squares and four 5" (127 mm) steel bar clamps. The adjustable squares are manufactured from high-impact, rigid polycarbonate to ensure strength and accuracy. The angle is held in place by interlocking teeth that can be adjusted by simply loosening a center knob. The bar clamps feature a 3/4" (19 mm) deep throat to clamp the center of the assembly square, and a 5" (127 mm) bar to accommodate panel thicknesses up to 2-1/2" (64 mm). Minimum order is one kit.





CAT. NO. UV28843



C.R. LAURENCE COMPANY

#### **CRL 90 Degree Inside Suction Holder**

- Suction Cups Hold Glass Firmly in Place While Adhesive Cures
- Holds Glass Pieces at 90 Degrees
- Perfect for Frameless Shower Installations As Well

This CRL 90 Degree Inside Suction Holder grips glass on the inside surfaces at a fixed 90 degree angle. Height and position can be adjusted up to 11/16" (18 mm) by knobs located on each arm for precise UV adhesive application. Glass pieces are held firmly in place by rubber suction cups measuring 4-3/4" (120 mm) in diameter until they are bonded. CAT. NO. UV280 Minimum order is one each.

Inside Surface Suction Holder



#### **CRL 90 Degree Outside Suction Holder**

- Suction Cups Hold Glass Firmly in Place While Adhesive Cures
- Holds Glass Pieces a