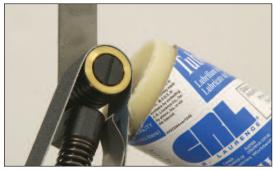

is one each.



CAT. NO. MZ25 1/2 Pound (225 g) Bulk Bottle



CAT. NO. MZ21 1.76 Ounce (50 g) Puffer Bottle

#### **CRL Tube Wax Lubricant**

- Increases Production and Improves Tool Life
- Reduces Screw Breakage and Speeds the Installation by Lubricating the Threads
- Excellent for Use With **CRL Sanding Belts and Discs**
- Improves Finish and Performance

CRL Tube Wax Lubricant is a special formulation of solid waxes that comes in a convenient, soft stick. Use it for all sawing, grinding, drilling, tapping, sanding, and fastening operations to increase production quality and improve tool life. Easy and neat to handle, requiring no special storage or handling.

| CAT. NO. | CONTENTS       | QTY/CASE |
|----------|----------------|----------|
| WS140    | 15 Oz. (425 g) | 24       |









#### **CRL Lith-Ease White** Lithium Grease



- Excellent Water and Heat Resistance
- Easy to Use Sealed Cartridge

The CRL Lith-Ease Grease Cartridge is a high quality white grease with superior resistance to heat and water. This cartridge fits our Cat. No. C1080 Grease Gun.

| CAT. NO.               | CONTENTS         | QTY/CASE |
|------------------------|------------------|----------|
| WL14                   | 14.5 Oz. (411 g) | 10       |
| Minimum order: 1 each. |                  |          |



#### **CRL Grease Gun**

- Uses Standard 14 Ounce (397 g) **Grease Cartridges**
- Also Dispenses Bulk Loaded Grease



This CRL Grease Gun is a precision-made, heavy-duty constructed gun built to give years of reliable use under rugged conditions. It is designed for multiple reloading,