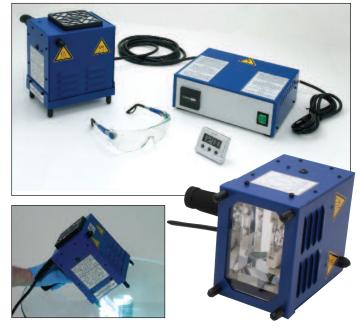

# Glass Bonding Tools and Supplies

Pages N389 to N444

- Basic and Professional Starter Kits
- Curing Lamps
- Fixation Devices

- Glass Furniture Hardware
- Glass Prep Tools and Supplies
- Ultraviolet Cure Adhesives