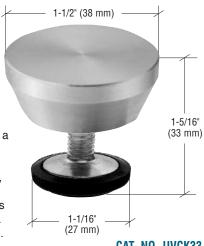

kg)

is four each.

per four Supports. Minimum order



Brushed Stainless Steel Finish

CRL's UV Furniture Foot is ideal for 'all-glass' cabinets. showcases or bookcases. The stainless steel Foot includes a plastic glide which protects the floor's surface when the fixture is relocated or moved. Minimum order is one each.

**CAT. NO. UV0280** 

3/4"

(19 mm)

CAT. NO.

UVSQ34

#### **CRL UV Glass Support**

 Used to Protect Glass and Counter





1/2"

#### **CRL UV Adjustable Support**

 Designed to **Function** as Cabinet or Showcase Lea

CRL's UV Adjustable Support is designed to be bonded to the underside of a glass cabinet or showcase. The maximum height adjustment is 3/16" (5 mm), and the recommended maximum weight capacity is 88 lbs. (40 kg) per Support. Minimum order is one each.



CAT. NO. UVCK33

**C.R. LAURENCE COMPANY** 

#### **CRL UV Vertical Countertop Support**

new

- Base Easily Mounts Mechanically to the Countertop
- Choose From Three Beautiful Finishes to Match Decor
- Easy to Install and Maintain



The trend towards added counter space in kitchens and baths is growing quickly and provides the opportunity for you to offer more choices to your customers looking to enhance new and re-model projects. CRL UV Vertical Countertop Supports can be used to add both glass and solid counter tops to granite, Corian, wood, tile, concrete, and stone surfaces. Custom sneeze guards are another possibility.

Three popular finishes are available, and simple-to-follow instructions are provided for easy installation. The Supports are designed to allow precise final height