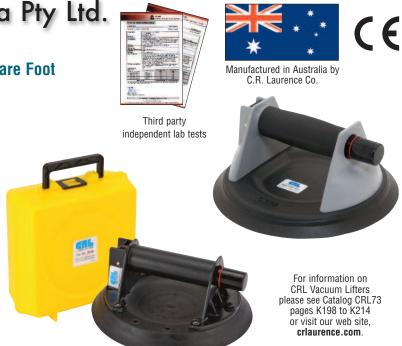

# C.R. Laurence of Australia Pty Ltd.

- Manufacturers of Quality Vacuum Lifters
- State-of-the-Art Machinery in a 54,000 Square Foot Facility in Melbourne, Australia
- Lifters Meet CE Conformance

Quality assurance at the highest level is maintained during all phases of CRL Manufactured Vacuum Lifters. Based on the independent laboratory testing at Advanced Technology Testing and Research in Springvale, Victoria, Australia.

Under stringent conditions, our Vacuum Lifters were set up in an Instron Tensile Test Machine using a specially designed rig to secure the Vacuum Lifter and a glass plate. Load was then applied at a constant rate until a failure took place well above our noted lifting capacities.

During the past 18 years over 300,000 units have been manufactured and sold worldwide. Parts refinement of the major components continues today to ensure that the highest level of quality is achieved.