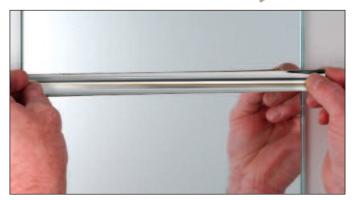

### **Sealing Glass Butt Joints**

Glass butt joints; specialty glass assemblies.