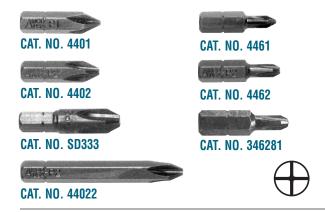

With Four Screwdriver Tips**

- Removable Driver Head for Use With Electric Screwdrivers and Drills
- Holds All 1/4" (6.4 mm) Hex Insert Bits
- Low-Profile Angled Head





Removable Driver Head can be used with electric screwdrivers



Extra Bits are stored in handle

The CRL Offset Hex Bit Driver lets you fasten or remove screws located in channels, under wedges, or in areas where any regular screwdriver cannot fit. The low profile, angled head has hardened steel gears that are lubricated and sealed for a lifetime of service. The standard hex socket securely holds all types of 1/4" (6.4 mm) Hex Insert Bits. Tool includes #1 and #2 Phillips Bits, and 3/16" and 1/4" Slotted Bits. Minimum order is one each.

CAT. NO. M14895



C.R. LAURENCE COMPANY

#### CRL 1/4" Hex Phillips Insert Bits



CRL 1/4" Hex Phillips Insert Bits come in six sizes and four styles: regular, undercut, long, and heavy-duty. We have Bits available for use with Phillips screws with #1, #2, and #3 Phillips point sizes.

Try our new "Drywall Screw Insert Bit". This undercut bit has a unique Phillips shape that is specifically designed to work with drywall screws, and is also an excellent bit for use on older, previously used #6 and #8 sized screws.

| CAT. NO. | TYPE       | POINT SIZE | SCREW SIZES | LENGTH         |
|----------|------------|------------|-------------|----------------|
| 4401     | Standard   | #1         | 2-3-4       | 1" (25 mm)     |
| 4402     | Standard   | #2         | 5-6-7-8-10  | 1" (25 mm)     |
| 44022    | Long       | #2         | 5-6-7-8-10  | 2" (51 mm)     |
| 4461