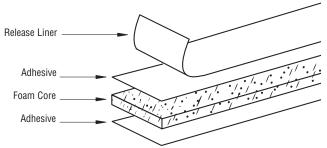

to use - simply peel and stick! No messy glues or epoxies, no holes to drill, no screws, nails, nuts or bolts.



| CAT. NO. | SIZE                     | THICKNESS      | SQUARES/BOX |
|----------|--------------------------|----------------|-------------|
| CRL4022  | 3/4" x 3/4" (19 x 19 mm) | 1/32" (.8 mm)  | 1,000       |
| CRL4026  | 3/4" x 3/4" (19 x 19 mm) | 1/16" (1.6 mm) | 1,000       |

Minimum order: 1 box. Sizes can be combined for quantity pricing

C.R. LAURENCE COMPANY

SPEC. DATA

# **CRL All Purpose Mirror Mounting Foam Tape**

- Double-Sided Self-Adhesive Tape
- Excellent Shear Strength
- Conforms to All Surfaces
- Ideal for Mounting Mirror Tiles, Mirrors, Glass, Metals, Plastics, and Other Surfaces
- White and Black Colors Available

#### DOUBLE-COATED FOAM CONSTRUCTION



Paper Backing Peels Off Easily and Exposes the High Quality Foam Core and Adhesive

#### Specifications:

Adhesion: 1.875 lbs/in

Shear Strength: 10,000+ minutes





CRL All Purpose Foam Mounting Tape has a high-strength adhesive with tenacious holding power. A flexible closed cell polyethylene foam core is double-coated with a high-tack, rubber-based, pressure sensitive adhesive that makes a strong tape which will conform to irregular shapes and surfaces. The soft density of the foam core also lets you apply it to smooth and textured surfaces with the confidence that it will adhere to both equally. Just peel off the paper release liner and apply to glass, metal, plastic, masonite, cardboard, wallboard - any dry, clean, and dust-free surface. Applications include mounting small mirrors