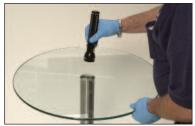

hesive     | 100g          |
| JV19334   | Blue UV Adhesive       | 30g           |
| JV1933410 | Blue UV Adhesive       | 100g          |
| JV19335   | Green UV Adhesive      | 30g           |
| JV1933510 | Green UV Adhesive      | 100g          |
| JV19336   | Black UV Adhesive      | 30g           |
| JV1933610 | Black UV Adhesive      | 100g          |
| JV19337   | Set of Six Colors      | 30g Each      |
| CRL7528   | Cleaner and Degreaser  | 20 Oz. (567g) |
|           |                        |               |





CRL Solvent Degreaser

CAT. NO. CRL7528\* Cleaner/Degreaser



Gloves (see page N426).

C.R. LAURENCE COMPANY

#### **CRL Loctite® Impruv™ UV Adhesive**

- Bonds and Seals Glass-to-Glass. or Glass-to-Metal Components
- Optically Clear UV Adhesive
- Cures Within Seconds



CRL Loctite® UV Adhesive is a one-part, high viscosity adhesive with an ultraviolet cure system. Tough, durable bonds can be formed with excellent adhesion to glass, metal and some thermoplastics. Ideal for making all glass showcases, glass shelves, furniture, etc. The adhesive cures within seconds upon exposure to UV light from a curing lamp to form a transparent bond. This product is cured when exposed to UV radiation of 365nm. The speed of cure will depend on the UV intensity as measured at the product surface, as well as the coating depth. UV349 has an outstanding ability to cure through large gaps and to cure to a hard, dry surface that is water clear. CRL Loctite® 20162 Cleaner and Degreaser is offered for optimum glass preparation, and removal of dirt and grease.

#### **COVERAGE: