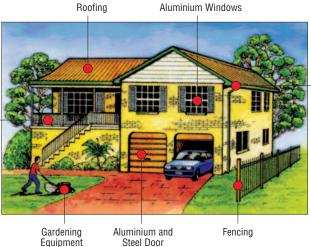

nce.com

Professional Touch-Up Paint

LIGHT IVORY CAT. NO. RAL1015

NET WT. 12 Oz. (340 g)

## **CRL Professional Touch-Up Paint**



CRL Professional Touch-Up Paint is ideally suited for the repair of minor chips and scratches. Formulated to match RAL®, Tiger Drylac®, and DuPont® finishes, these acrylic enamel paints come in 12 ounce (340 g) cans that are packed 12 per case. 28 different colors can be combined for quantity pricing. Minimum order is one can.

PLEASE NOTE: Colors shown here are approximate. For a Color Chart order CAT. NO. RAL



\*These colors match the finishes of our Aluminum Railing System.



## **CRL Professional Touch-Up Paint For Australia**

 Stocked at Both CRL Sydney and Melbourne Locations

 Formulated to Match Colorbond® and Powder-Coated Finishes



CAT. NO.





Guttering and Downspouts



CRL Professional Touch-Up Paint has become the industry standard for the repair of minor chips and scratches. Formulated to match Colorbond® and Powder Coated finishes, Professional Touch-Up Paint comes in an ever increasing range of over 130 stock colours. For a colour chart of all of the available colours, contact Customer Service. 5.3 ounce (150 g) cans are packed 12 per case. Colours can be combined for quantity pricing. Minimum order is one can. Available from CRL locations in Sydney and Melbourne, Australia. For more information, visit us at crlaurence.com.au.

COLOUR

| CAT. NO. | COLOUR               |
|----------|----------------------|
| PC890    | A.P.O. Grey          |
| PC44     | Admiralty Grey       |
| PC21     | Almond Ivory         |
| JN30