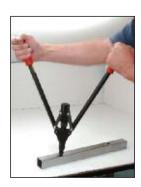

vet-Nuts enable you to fasten Glass Clamps, Clips or any other fastener requiring threads into a hollow metal round post or square tube which may be too thin for tapped threads. After installation, CRL Rivet-Nuts provide a permanent, captive thread that resists high loads, and will not rotate when a screw or bolt is inserted. No special preparation aside from a drilled or punched hole is required. Installation is made easy with the CRL Cat. No. 34604 Heavy-Duty Thread Insert Tool shown below. The appropriate sized Mandrel is required to set each Rivet-Nut size.



First, drill the appropriate size hole for the Rivet-Nut into your round post or square tube



Second, insert the Rivet-Nut into your round post or square tube until the collar on the Rivet-Nut is against the post or tube wall



Third compress the Rivet-Nut by using the CRL Cat. No. 34604 Heavy-Duty Thread Insert



Lastly, insert the screw or holt into the Rivet-Nut and tighten

### **CRL Rivet-Nuts and Stainless Steel Socket Head Cap Bolts**

CRL Rivet-Nuts can be used to secure Fixed Glass and Swivel Hinge Fittings in Partition Post and Sneeze Guard Tubing. Simply drill the appropriate size hole, insert Rivet-Nut and compress it. Stainless Steel Socket Head Cap Bolts provide durability in exterior applications.

| CAT. NO.         | DESCRIPTION                                                                    | REQUIRED HOLE                    |
|------------------|--------------------------------------------------------------------------------|----------------------------------|
| RN1420<br>ZRNUT  | 1/4"-20