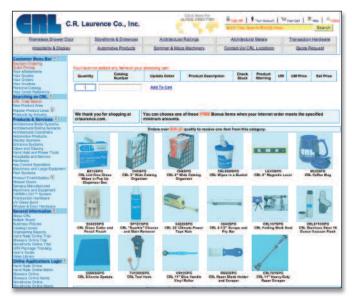

What's the best way to shop at C.R. Laurence? Visit the Online Catalog at crlaurence.com. Our Online Catalog brings you thousands of pages from our many printed catalogs. All of them in full color, and linked to our ordering module so you can browse and shop at any time it's convenient. You can check prices, review stock levels, and get the most complete and up-to-date details on the products we offer. And you can do it all from any PC.

Our "self-service" web site and Online Catalog are the most comprehensive and convenient up-to-date information sources we can offer. Explore some of our most popular product lines or review individual products. CRL has over 50,000 of them organized by specific product categories.

Empowerment is what a good web site is all about. We let you make the decisions that will best serve you. You can build your orders and submit them 24 hours a day, seven days a week, at your convenience. You can review over 50,000 products which we make available, including pricing and current stock availability.