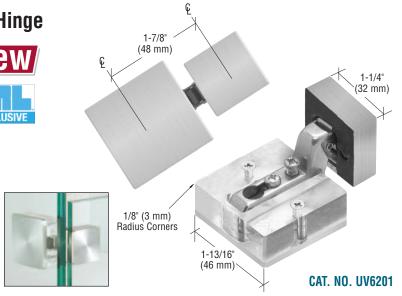

when opening. After installation, minor adjustments to the door can be made by simply turning a screw.

The maximum glass thickness is 5/16" (8 mm), and the maximum door weight should not exceed 18 lbs. (8 kg) using two Hinges. Minimum order is one each.



# **CRL UV Square Glass-to-Glass Door Hinge**

- For Inset Glass-to-Glass Doors
- Gives Cabinets an 'All-Glass' Look

CRL's UV Square Glass-to-Glass Door Hinge uses the same clean, efficient design as the Round UV6200 Hinge shown above, but with all new square bonding plates. The fixed sidewall plate measures 1-13/16" (46 mm) square, while the door plate measures 1-1/4" (32 mm) square.

The maximum glass thickness is 5/16" (8 mm), and the maximum door weight should not exceed 18 lbs. (8 kg) using two Hinges. Minimum order is one each.



# **CRL UV European Style Glass-to-Wood Hinge**

#### For Inset or Overlay Glass-to-Wood Doors

CRL's UV Glass-to-Wood Hinge features a nickel plated finish and a positive action close. Made popular on kitchen cabinets and stereo furniture, this side wall mounted Hinge comes with a plate that is UV bonded to the glass door. The face of the Hinge snaps into the mounting plate which connects the door to the Hinge.

Maximum recommended door size using two Hinges is 24" (610 mm) wide and 36" (914 mm) high, with a maximum weight of 20 lbs. (9 kg). Using three Hinges increases the maximum door height to 60" (1524 mm) and weight to 40 lbs. (18 kg). However, the maximum door width remains 24" (610 mm). Minimum order is one each.





C.R. LAURENCE COMPANY

#### CRL UV Classic Series Glass Door L