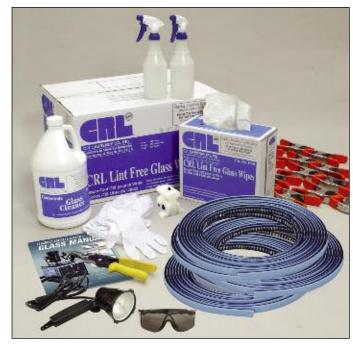

# Glass Bonding Tools and Supplies

Pages N389 to N444

- Basic and Professional Starter Kits
- Curing Lamps
- Fixation Devices

- Glass Furniture Hardware
- Glass Prep Tools and Supplies
- Ultraviolet Cure Adhesives