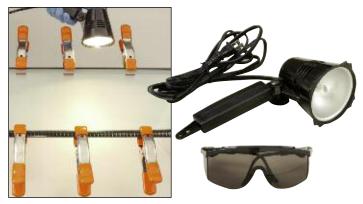

|

Minimum order: 1 roll. Sizes can be combined for quantity pricing.



### **CRL Duralite® Quartz Heat Lamp**

- Use With Deluxe Handy Clamps for **Proper Compression of Duralite®**
- Softens and Wets Out Adhesive

The CRL Duralite® Quartz Heat Lamp provides softening and wetting of the Duralite® adhesive. The powerful 600 watt Quartz Lamp provides plenty of heat. Hold at least 12" (305 mm) away from the glass edge to achieve approximately 120°F (49°C) of heat required which allows for adequate compression when used with Deluxe Handy Clamps. Requires 115V AC. Includes dark glasses to protect eyes from glare. For replacement bulbs, order Cat. No. TL2BULB. Minimum order is one each.



(Clamps not included)

CAT. NO. TL2

### **CRL Duralite® Peak Tool**

- Aids in Consistent Application of Duralite®
- Indexes Edge of Glass for Improved Sightlines

The CRL Duralite® Peak Tool is a hand tool that aids in the manual application of Duralite® for proper indexing of the material to the edge of the glass. It helps you make straighter sightlines, improving the overall appearance and quality of your Insulating Glass units. Rolls of Duralite® are fed through the Peak Tool by hand, which eases application. Training is minimal, and all widths of Duralite® can be used. Minimum order is one each.





CAT. NO. DSPT1

### **CRL Duralite® Pro Tool**

- Aids in Application of Duralite® on Air Flow Tables
- Eliminates Operator Contact With Glass Surfaces

The CRL Duralite® Pro Tool help