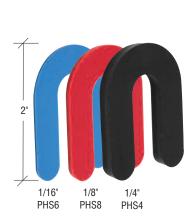

ns to get the length you need

Separate Shims to get the thickness you need

| CAT. NO. | COLOR | THICKNESS      | LENGTH            | WIDTH            | SLOT           | QTY/CASE |
|----------|-------|----------------|-------------------|------------------|----------------|----------|
| KRS16    | Black | 1/16" (1.6 mm) | 3-1/2" (88.9 mm)  | 1-7/8" (47.6 mm) | 5/8" (15.9 mm) | 1,000    |
| KRS26    | Black | 1/16" (1.6 mm) | 4-1/8" (104.8 mm) | 1-7/8" (47.6 mm) | 5/8" (15.9 mm) | 1,000    |

Minimum order: 1,000 shims. Must be ordered in increments of 1,000. Sizes can be combined for quantity pricing.



### **CRL Plastic Horseshoe Shims**

- Color Coded for Convenience
- Simplifies All Leveling Requirements
- Packed in Convenient Sleeves and Tubs
- Economical
- Three Standard Lengths









CRL Plastic Horseshoe Shims are made to simplify leveling problems wherever they occur, and have been approved by architects for use in the installation of windows, doors, curtainwalls, storefronts, and insulating glass units. They are adaptable for use in the appliance, automotive, aviation, and mobile home industries as well. They help cut labor and material costs wherever used.

CRL Horseshoe Shims are made of high-impact styrene plastic, properly designed and balanced for vertical or horizontal use. They are available in three thicknesses 1/16", 1/8", and 1/4" (1.6, 3.2, and 6.4 mm), and three lengths 2", 3", and 3-1/2" (51, 76, and 89 mm).

The 3-1/2" (89 mm) length is extremely popular for installing storefront aluminum since most major storefront fabricators use 4" (101.6 mm)