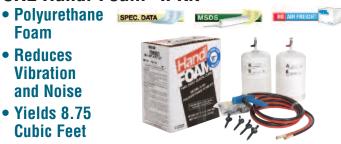

s than 3" (76 mm) and in bead applications. Requires moisture to cure, becomes tack-free in 10 minutes, and cures in 12 to 24 hours. Net weight: 29 oz. (822 g). Minimum order is one each. 12 per case.



CAT. NO. FOMO3

# CRL Handi-Foam® II Kit

- Yields 1 Cubic Foot
- One Time Use Per Kit
- Portable and Self-Contained

CRL Handi-Foam® II is a totally portable system used for the application of polyurethane foam for sealing and insulation jobs. Portable kit includes the dispensing hose and nozzles. The dispensing guns all have a metering system to control the flow and spray. reducing waste and over spray. Yield: 1 cubic foot (12 board feet). Minimum order is one each.



CAT. NO. FOM012

### **CRL Handi-Foam® II Kit**

- **Foam**
- Reduces Vibration and Noise
- Yields 8.75 **Cubic Feet**



CRL Handi-Foam® II is a totally portable system used for the application of polyurethane foam for sealing and insulation jobs. Each portable kit includes the dispensing hose and nozzles. The dispensing guns all have a metering system to control the flow and spray, reducing waste and over spray. Yield: 8.75 cubic feet (105 board feet). Minimum order is one each.

**CAT. NO. FOM0875** 

# CRL Handi-Foam® II Kit

- Yields 50 **Cubic Feet**
- Insulates and Soundproofs





CRL Handi-Foam® II is a totally portable system used for the application of polyurethane foam for sealing and insulation jobs. Portable kit includes the dispensing hose and nozzles. The dispensing guns all have a metering system to control the flow and spray, reducing waste and over spray. Yield: 50 cubic feet (605 board f