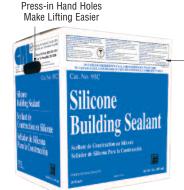

#### "WHMIS" Safety Info Shown on Cartridges and Cartons

Material Information System) safety data. It is shown in regulations in the U.S., Canada, and Mexico.

Press-In-Hand Holes Make Lifting Easier

**Press-In Hand Holes Make Lifting Easier** 

By pushing in a perforation on each end of our silicone cartons, you will have an easier time lifting and moving these products where you need them.