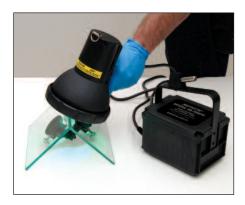

# Glass Bonding Tools and Supplies

Pages N389 to N444

- Basic and Professional Starter Kits
- Curing Lamps
- Fixation Devices

- Glass Furniture Hardware
- Glass Prep Tools and Supplies
- Ultraviolet Cure Adhesives