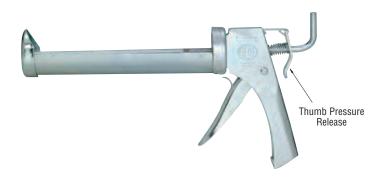

# Application and Removal Tools Pages N205 to N252

- Adhesives and Dispensers
- Caulking Guns and Tools
- Glazing Clips and Points

- Knives and Blades
- Putty Knives and Tools
- Sealant Removal Tools