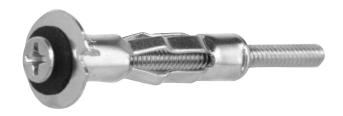

# Adhesives, Tapes, and Fasteners Pages N253 to N332

- Adhesive Tapes
- Adhesives and Cements
- Anchors
- Insert Fasteners
- Mirror Mastics

- Railing Fasteners
- Rivets
- Screws, Washers, Nuts, and Bolts
- Specialty Tapes