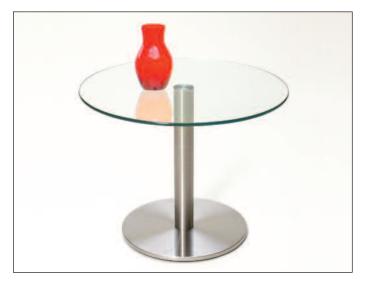

### **Sealing Glass Butt Joints**

Glass butt joints; specialty glass assemblies.

### **Structural Glazing**

Adheres glass, metal panels, or other cladding components to the building

### **Fabricating I.G. Units**

Fabricating Insulating Glass units with one or two-component silicone.