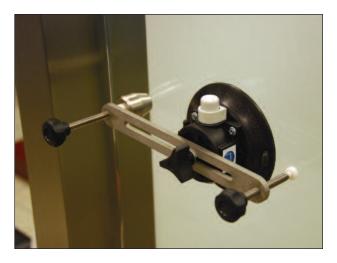

# Glass Bonding Tools and Supplies

Pages N389 to N444

- Basic and Professional Starter Kits
- Curing Lamps
- Fixation Devices

- Glass Furniture Hardware
- Glass Prep Tools and Supplies
- Ultraviolet Cure Adhesives