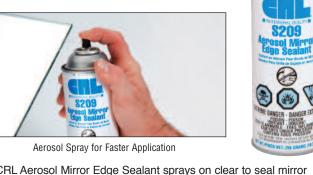

| 32 Fl. Oz. (946 ml) | 6        |

#### **CRL Gunther Seal-Kwik™** Mirror Edge Sealant

- Protects Mirror Edges From "Black Edge"
- Dries Clear
- Built-In Applicator Top



Easy Application with Sponge-Dauber Top

CRL Gunther Seal-Kwik™ has a safe, proven formula for protecting mirror edges from "black edge". Seal-Kwik™ goes on fast and easy, with no running, spilling or wasteful overspray, using a sponge-dauber top. Seal-Kwik™ dries clear, and will not yellow or crack with age.



| CAT. NO. | CONTENTS           | QTY/CASE |
|----------|--------------------|----------|
| GN4      | 4 Fl. Oz. (118 ml) | 6        |

Minimum order: 1 each.

#### **CRL Aerosol Mirror Edge Sealant**

Minimum order: 1 quart.



 Prevents Cut Mirror Edges From **Turning Black as They React** to Moisture





CRL Aerosol Mirror Edge Sealant sprays on clear to seal mirror edges after cutting, seaming or polishing. Edge Sealant protects the edges from turning black, which occurs when the silver backing is exposed to humidity. The sealant provides long lasting protection against moisture and other harmful conditions.

| CAT. NO.              | NET WEIGHT       | QTY/CASE |
|-----------------------|------------------|----------|
| S209                  | 10.5 Oz. (298 g) | 12       |
| Minimum order: 1 each |                  |          |

#### **CRL Mirror Edge Sealant**







Easy, Brush-on Application



CRL Mirror Edge Sealant protects the silver on seamed or finished edges from turning black. Black edges occur when the silver is exposed to humidity or acidity. This easy-to-use brush on prod