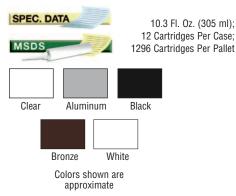

### **CRL 33S Silicone Sealant**

- Our Most Popular Sealant
- Plastic Cartridges With Screw-On Nozzles
- Available in Eight Colors
- 24 Month Shelf Life
- 10 Year Limited Warranty

Colors shown are approximate. Custom colors are available (see page N110).

10.3 FL. OZ. (305 ML) CARTRIDGES

| CAT. NO. | COLOR                   |
|----------|-------------------------|
| 33SC     | Clear                   |
| 33SAL    | Aluminum                |
| 33SBL    | Black                   |
| 33SBRZ   | Bronze                  |
| 33ST     | *Tan                    |
| 33SW     | *White                  |
| 33STW    | *Translucent White      |
| 33SMRC   | *Mildew Resistant Clear |