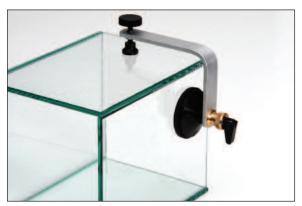

be adjusted up to 11/16" (17 mm) by knobs located on each arm for precise UV adhesive application. 4-3/4" (120 mm) diameter rubber suction pad holds glass pieces firmly until they are bonded. Minimum order is one each.

> Shown in use with Cat. No. UV290 Fixed Interior Corner Clamp (Sold Separately)



**CAT. NO. UV284** 

# CRL Fixed 90 Degree Exterior new Tall Arm Corner Clamp



#### Holds Glass at 90 Degrees

The CRL Fixed 90 Degree Exterior Tall Arm Corner Clamp holds glass pieces from outside surfaces at 90 degrees. The outside arm is 4-5/8" (117 mm) tall with an adjustable thrust pad. This Clamp can be used with our Cat. No. UV284 Support to hold glass pieces while bonding. 2-3/8" (60 mm) diameter rubber suction pad holds glass pieces firmly until they are bonded. Minimum order is



**CAT. NO. UV289** 

# CRL Fixed 90 Degree Interior new **Corner Clamp**



#### Holds Glass at 90 Degrees

The CRL Fixed 90 Degree Interior Corner Clamp holds inside glass pieces at 90 degrees. Can be used with our Cat. No. UV284 Support to hold glass pieces while bonding. 2-3/8" (60 mm) diameter rubber suction pad holds glass pieces firmly until they are bonded. Minimum order is one each.

> Shown in use with Cat. No. UV284 Adjustable Interior Corner Support (Sold Separately)



**CAT. NO. UV290** 

# CRL Fixed 90 Degree Exterior Short Arm Corner Clamp



#### Holds Glass at 90 Degrees

CRL Fixed 90 Degree Exterior Short Arm Corner Clamp holds glass pieces from outside surfaces at 90 degrees. The outside arm is 3-1/4" (83 mm) tall with an adjustable thrust pad. This Clamp can be used w