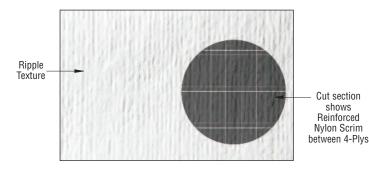

ell in combination
with CRL Bio-Clean Water Stain
Remover (see page N350).



CAT. NO. TPC16P



## **CRL Lint Free Glass Wipes**



Extra-tough CRL Lint Free Glass Wipes bring the absorbing power you need in a lighter weight material that's reinforced with a nylon scrim for extra strength. The ripple texture makes them easy to hold during use, and provides just the right amount of surface area for cleaning solutions to do their work.

CRL Lint Free Glass Wipes have no adhesives or binders so they leave nothing behind except clean, lint free surfaces. Besides glass, they are ideal for your most demanding shop clean up tasks.

CRL Lint Free Glass Wipes measure a big 16-1/2" x 9-3/4" (419 x 248 mm). Each case has six pop-up boxes containing 150 wipes each for a total of 900 wipes per case.



New, Convenient Pop-Up Dispenser Box

- Strong, Four-Ply White Paper Wipes are **Virtually Lint Free**
- Reinforced Nylon Scrim in Both Directions So They Work Great Wet or Dry
- Six Pop-Up Boxes In Each Case



CAT. NO. BX15 150 Wipes Per Box





| CAT. NO.                                | DESCRIPTION                           |
|-----------------------------------------|---------------------------------------|
| 1550<br>BX15                            | Case of 900 Wipes<br>Box of 150 Wipes |
| Minimum order: 1550 1 case; BX15 1 box. |                                       |

## **CRL Lint Free Glass Wipes Dispenser Bracket**

- Positions Pop-Up Boxes of 1550 and BX15 Wipes Right Where You Need Them
- Include Screws, Anchors, and Double-Face Tape

Mount the CRL Dispenser Bracket to wa