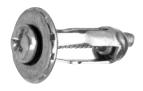

ce is too small to accommodate Screw Anchors, such as hollow construction flush doors. Needs only 3/8" (9.5 mm) expansion space. Prongs grip firmly, yet won't split thin materials.

| CAT. NO. | GRIP RANGE                    | DRILL HOLE   | QTY/BOX |
|----------|-------------------------------|--------------|---------|
| 4XS      | 0 to 3/16" (0 to 4.8 mm)      | 5/16" (8 mm) | 100     |
| 4MS      | 3/16" to 3/8" (4.8 to 9.5 mm) | 5/16" (8 mm) | 100     |

Minimum order: 100 each. Must be ordered in increments of 100. All sizes and types can be combined for quantity pricing.

#### **CRL High Speed** Installer

 Quickly and Securely **Installs Any Size Screw Anchor on This Page** 





CAT. NO. SAT1980U

#### **CRL Jacknut Anchors**

 Flush Type for Metal Doors Up to 1/8" (3.2 mm) Thick



These CRL Jacknut Anchors are a regular type hollow door fastener without prongs. They will hold fixtures securely on hollow core flush doors. They even work in as small an expansion space as 3/8" (9.5 mm).

| CAT. NO. | GRIP RANGE               | DRILL HOLE   | QTY/BOX |
|----------|--------------------------|--------------|---------|
| 4SJNWS   | 0 to 3/16" (0 to 4.8 mm) | 5/16" (8 mm) | 100     |

Minimum order: 100 each. Must be ordered in increments of 100. All sizes and types can be combined for quantity pricing.



#### **CRL Toggle Anchors**

- Heavy Steel Spring Toggle Wings
- Available in Round or Flat Head Styles

Use CRL Toggle Anchors in hollow walls of concrete, wallboard, wood or steel up to 2-1/2" (63.5 mm) thick. The bolt and wing are corrosion-resistant, and have heavy