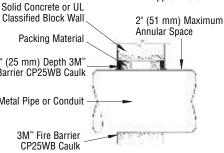

also good for use in acoustical sealing applications, or for bedding frames or thresholds. Its permanently pliable formula will not harden, and has excellent resistance to adverse weather conditions.

## 10.3 FL. OZ. (305 ML) CARTRIDGES

10.3 Fl. Oz. (305 ml);

30 Cartridges Per Case

| CAT. NO. |  | COLOR |
|----------|--|-------|
| BP300BL  |  | Black |

Minimum order: 1 each. All cartridge sealants can be combined for quantity pricing

## **CRL 3M™ Fire Barrier Caulk**

- Most Recognized Brand in Firestopping
- Water-Based and Intumescent (Expands When Heated)
- UL Listed and Meets Building Codes
- Tested Systems Up to Four Hours



12 Cartridges Per Case



Red

Color shown is approximate

## Classified Block Wall Packing Material

Metal Pipe or Conduit

3M™ Fire Barrier CP25WB Caulk



Approved for use by all three model building codes (Basic/National Building Code-BOCA, Uniform Building Code-ICBO, Standard Building Code-SSBCCI) as reported in the National Research Board Report No. NER-243. ASTM E-119 Fire Tests of Building Construction and Fire Barrier CP25WB Caulk Materials, ASTM E-814 Fire Tests of Through-Penetration Fire Stops, UL 1479 Firestops, and Fire Tests of Through Penetration. Both tested and classified by Underwriters Laboratories. **Basic Uses** 

CRL 3M™ Fire Barrier Caulk is a water-based, premium, intumescent, latex-based sealant offering outstanding fire performance plus a non-halogen formula. In addition, the unique intumescent property (expanding when heated) means that as cable and pipe insulation is consumed by fire, 3M™ Fire Barrier Caulk expand