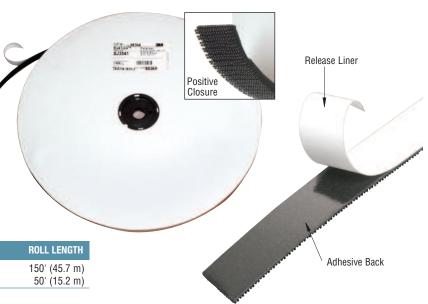

uered surfaces. Purchaser shall be solely responsible for determining the adequacy of these products for any and all uses to which the purchaser shall apply these products, and the application of these products by the purchaser shall not be subject to any implied warranty of fitness for that purpose. Statements or descriptions of these products are for information only, and not made or given as a warranty of these products in any way.



#### CRL Scotchmate® Fastening Tape

- Positive Closure Can Be Engaged and **Disengaged Hundreds of Times**
- Adhesive Back Sticks to **Any Clean Surface**

Scotchmate® Fastener is a dense pattern of 400 stems per square inch on a fabric backing. When coupled with itself, it forms a positive closure that can be engaged and disengaged hundreds of times.





#### **CRL Velcro® Fastening Tape**

- 3/4" Wide Genuine Hook and Loop Velcro®
- Adhesive Back has Superior Bond Strength

The CRL Velcro® Fastening Tape consists of two mating Hook and Loop components. The woven Hook Tape consists of tiny, flexible hooks which engage with a mating Loop Tape comprised of small, soft loops. When pressed together, the resulting closure is adjustable, highly secure, and jam proof. To reopen, simply peel apart. Adhesive back has superior bond strength to any clean dry surface for attaching signs, graphics on P.O.P. displays, computer components, etc. Hook and Loop components are sold separately. Black color.

| CAT. NO. | WIDTH        | ТҮРЕ      | ROLL LENGTH  |
|----------|--------------|-----------|--------------|
| 90916    | 3/4" (19 mm) | Hook Tape | 7