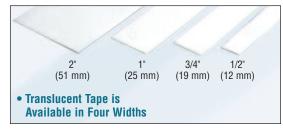

it travels effortlessly. Powerful 2.0 peak HP motor provides plenty of suction. Quickly converts into a blower for added versatility. Minimum order is one each.

#### **ACCESSORIES INCLUDED:**

- 48" x 1-1/4" (1219 x 32 mm) Hose
- Gulper Nozzle
- · Crevice Tool

- · Foam Filter Sleeve
- · Reusable Dry Filter Bag
- · On-Board Tool Holder

CAT. NO. 5860262



# CRL Transparent and Translucent Very Hi-Bond Acrylic Adhesive Tapes

- Water Clear Transparent Color
- Instant Pressure Sensitive Bonding
- Excellent for Use With Glass or Clear Polycarbonates, Seals, and Wipes Used in Frameless Shower Installations
- Foldable, Moldable, and Compressible
- Will Not Harden or Become Brittle with Age
- Moisture Resistant Excellent Weathering Properties
- Maintains Adhesion at Sub-Zero Temperatures







#### • Excellent for Applying Wipes and Seals to Frameless Glass Shower Doors







GRL

# **CRL Transparent and Translucent Acrylic Very Hi-Bond Adhesive Tapes**

CRL Transparent Acrylic Very Hi-Bond Tape is used in adhesive applications involving glass or other clear materials, making it ideal for adhering clear polycarbonates, edge wipes, and seals used in frameless shower installations. Other applications include skin-to-frame assemblies, furniture, appliances, auto trim attachment, window grids, signs, graphics, construction uses to replace mechanical fasteners and welds, and whenever a waterproof bond in a wide range of temperature conditions exists. A new application utilizes the clear acrylic tape for perimeter bonding of resin-filled laminated glass.

This tape possesses a unif