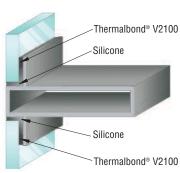

### **Structural Glazing**

Adheres glass, metal panels, or other cladding components to the building