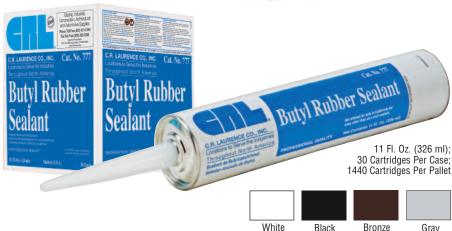

777 **Butyl Rubber Sealant** (See page N136 for additional information)

#### **Comparable Sealants**

CRL: 888. Adco: B-100, AP-77. Dap: BUTYL-FLEX®. OSI: SBR-100. PTI: 757. Pecora: BC-158. Tremco®: Butyl Sealant.

888 **Butyl Rubber Sealant** (See page N137 for additional information)

#### **Comparable Sealants**

CRL: 777. Adco: AP-77, B-100. Dap: BUTYL-FLEX®. OSI: SBR-100. PTI: 757. Pecora: BC-158. Tremco®: Butyl Sealant.

### **CRL 777 Butyl Rubber**

#### Description

Butyl based sealant is specially formulated using a blend of age resistant polymers to give excellent weathering properties at various temperature extremes. USDA Certified, AAMA 808.3 approved. It has a twelve month

#### **Basic Uses**

CRL 777 Butyl Rubber is recommended for exterior applications and hidden areas, such as under sill cans, thresholds, and around screw heads. Other areas, such as between metal building panels, wall-mounted air conditioning units, under aluminum siding and gutters are all good applications for this proven butyl sealant. It has excellent adhesion to wood, masonry, glass, and metal surfaces, and is capable of ± 10% joint movement in a well-designed joint. It can be applied at outdoor temperatures as low as 0°F (-18°C) to +120°F (49°C), and withstands extreme temperatures after full cure from -20°F (-29°C) to +200°F (93°C). Paint time is 24 hours.

#### Limitations

CRL 777 Butyl Rubber is not recommended for use in sealing horizontal decks, patios, driveways or terrace joints where abrasion or physical abuse is encountered. Not recommended for surfaces with special protective or cosmetic coatings, and should not be applied with wet tooling techniques using solvents, water or detergent/soap solutions. CRL 777 has a solvent based curing system. A slight odor of mineral spirits will be detected during application, which is normal. Do not use where this odor may be objectionable, such as refrigeration units that will be stocked soon after construction. Check the cartridge label and Specification Data Sheet for additional limitations.