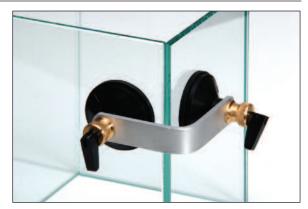

mm) Minimum order is one package.



CAT. NO. UVSH1MS



C.R. LAURENCE COMPANY

#### **CRL Fixed Position 90 Degree Inside Suction Holder**



- Suction Cups Hold Glass Firmly in Place While Adhesive Cures
- Inside 90 Degree Holder

This CRL 90 Degree Inside Suction Holder firmly grips glass from the inside surface at a fixed 90 degree angle. 2-3/8" (60 mm) diameter rubber suction pads hold the glass pieces firmly until they are bonded. Minimum order is one each.



**CAT. NO. UV2921** 

#### **CRL Fixed Position 90 Degree Outside Suction Holder**





This CRL 90 Degree Outside Suction Holder firmly grips glass from the outside surface at a fixed 90 degree angle. 2-3/8" (60 mm) diameter rubber suction pads hold the glass pieces in place until they are bonded. Minimum order is one each.



**CAT. NO. UV2922** 

#### **CRL Adjustable 90 Degree** Inside Suction Holder



- Adjustable Height and Position
- Suction Cups Hold Glass Firmly in Place at 90 Degrees While Adhesive Cures

This CRL Adjustable 90 Degree Inside Suction Holder firmly grips glass from the inside surface at 90 degrees. Height and position can be adjusted up to 5/16" (8 mm) by knobs located on each arm for precise UV adhesive application. Glass pieces are held firmly in place by 2-3/8" (60 mm) diameter rubber suction pads until they are bonded. Minimum order is one each.



CAT. NO. UV2931

# CRL Adjustable 90 Degree Outside Suction Holder

- Adjustable Height and Position
- Suction Cups Hold Glass Firmly in Place at 90 Degrees While Adhesive Cures

This CRL Adjustable 90 Degree Outside Suction Holder firml