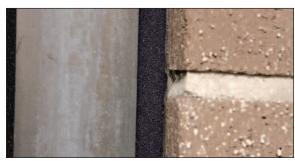

d sealant or filler must be removed. Wire brushing and air blasting are very effective in removing residue from old materials. If an air compressor is used, it must be equipped with traps for the removal of oil and moisture.

After measuring the joint size and choosing the applicable Backer Rod, install the Backer Rod at the depth recommended by the sealant manufacturer. The depth that the rod is inserted into the joint should allow the sealant to form a "hourglass" shape. This is the optimum shape factor for prolonging the service life of the sealant. The Backer Rod must be installed with a blunt tool or roller. The CRL Backer Rod Insert Tool Set, Cat. No. T607CU605, or the CRL Backer Rod Roller, Cat. No. SBRR, are designed specifically for the smooth installation of backer rod.











#### 100' (30.5 M) ROLLS

| CAT. NO.  | ROD DIAMETER   | ROLL LENGTH   |
|-----------|----------------|---------------|
| BOCBR58C  | 5/8" (16 mm)   | 100' (30.5 m) |
| BOCBR78C  | 7/8" (22 mm)   | 100' (30.5 m) |
| BOCBR118C | 1-1/8" (28 mm) | 100' (30.5 m) |
| BOCBR112C | 1-1/2" (38 mm) | 100' (30.5 m) |

Minimum order: 1 roll. Sizes can be combined for quantity pricing

#### **BULK CASES**

| CAT. NO. | ROD DIAMETER   | CASE LENGTH   |
|----------|----------------|---------------|
| B0CBR58  | 5/8" (16 mm)   | 1400' (426 m) |
| BOCBR78  | 7/8" (22 mm)   | 900' (274 m)  |
| BOCBR118 | 1-1/8" (28 mm) | 350' (107 m)  |
| BOCBR112 | 1-1/2" (38 mm) | 200' (61 m)   |
| BOCBR2   | 2" (51 mm)     | 100' (30.5 m) |

Minimum order: 1 case. Sizes can be combined for quantity pricing.



# CRL Cl