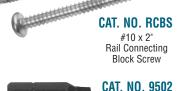

| RBEB214PS | 2-1/4" (57 mm) Bolt for 3/4" (19 mm) Thick Panels |
| RBEB212BS | RBEB212PS | 2-1/2" (63 mm) Bolt for 1" (25 mm) Thick Panels   |

Minimum order: 1 each. Sizes and finishes can be combined for quantity pricing





#### **CRL Standoff Connector Bolt**

• For Securing Modular **Crossbar Standoffs** 

Stainless Steel 1/4"-20 x 1" Flat Head Phillips Bolt

**CRL Standoff Connector Bolts** are used to secure Standoff Connectors to drilled and tapped posts. Flat Phillips head bolt has 1/4"-20 thread.



| CAT. NO. | SIZE                 | QTY/PACK |
|----------|----------------------|----------|
| SRBOLT   | 1/4"-20 x 1" (25 mm) | 50       |

Minimum order: 50 each. Must be ordered in increments of 50

#### **CRL Rail Connecting Block Screws**



- Self-Tapping
- Stainless Steel



Use CRL Rail Connecting Block Screws when installing 200, 300, 350, and 400 Series Rail Connecting Blocks. RCB Screws are stainless steel #10 x 2", and have special crosscuts which allow them to tap their own threads in aluminum. Screws require Cat. No. 9502 1/8" (3 mm) size Square Insert Bit to install.

| CAT. NO. | DESCRIPTION                  | SIZE                 |
|----------|------------------------------|----------------------|
| RCBS     | Rail Connecting Block Screw  | #10 x 2" (50.8 mm) • |
| 9502     | Square Insert Bit for Screws | 1/8" (3 mm)#         |

▲ Minimum order: 50 each. Must be ordered in increments of 50. # Minimum order: 1 each



Square Insert Bit

#### **CRL Concrete Screw Anchors**

#### • Heat Treated Carbon Steel



Using the proper diameter ANSI Grade dri