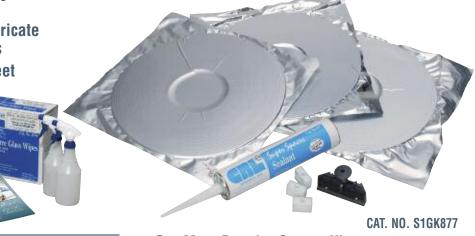

|
| NG171    | Lint-Free Gloves (Large)            | 1 Dozen Pairs      |
| 800W     | White Acrylic Latex Glazing Sealant | 10 Cartridges      |
| 800GRY   | Gray Acrylic Latex Glazing Sealant  | 10 Cartridges      |
| JC3202HT | Plastic Tipped Handy Clamps         | 12 Each            |
| GM12     | Basic Insulating Glass Manual       | 1 Each             |
|          |                                     |                    |

Minimum order: 1 each. Must ship common carrier only.

'CRL

**CAT. NO. D1GK913** 

**CRL Insulating Glass Super Spacer Sealant Starter Kit With Super Spacer®** 

 Includes Everything Needed to Fabricate **High Quality Insulating Glass Units** 

• Comes Complete With Over 300 Feet (91 m) of Super Spacer®

 Easily Adapts to All Shapes and Sizes of Glass



KIT NO. S1GK877 INCLUDES:

| CAT. NO. | DESCRIPTION                                  | QUANTITY           |
|----------|----------------------------------------------|--------------------|
| 877      | Super Spacer Sealant                         | 12 Cartridges      |
| SS1466   | 1/4" (6.3 mm) Super Spacer® 66' (20 m) roll  | 2 Rolls            |
| SS3866   | 3/8" (9.5 mm) Super Spacer® 66' (20 m) roll  | 1 Rolls            |
| SS1266   | 1/2" (12.7 mm) Super Spacer® 66' (20 m) roll | 2 Rolls            |
| SSHN     | Super Spacer® Hand Notcher                   | 1 Each             |
| 1550     | Lint Free Wipes                              | 1 Case (900 Wipes) |
| 695      | Concentrated Glass Cleaner                   | 1 Gallon (3.785 l) |
| DB21     | Plastic Spray Bottles