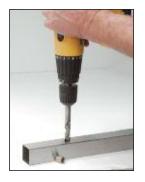

AT202632  | #6-32            |
| AAT202832  | #8-32            |
| AAT2021032 | #10-32           |
| AAT202420  | 1/4"-20          |
| AAT202518  | 5/16"-18         |



Minimum order: 1 each

#### **How Rivet-Nuts Work**



CRL Rivet-Nuts enable you to fasten Glass Clamps, Clips or any other fastener requiring threads into a hollow metal round post or square tube which may be too thin for tapped threads. After installation, CRL Rivet-Nuts provide a permanent, captive thread that resists high loads, and will not rotate when a screw or bolt is inserted. No special preparation aside from a drilled or punched hole is required. Installation is made easy with the CRL Cat. No. 34604 Heavy-Duty Thread Insert Tool shown below. The appropriate sized Mandrel is required to set each Rivet-Nut size.



First, drill the appropriate size hole for the Rivet-Nut into your round post or square tube



Second, insert the Rivet-Nut into your round post or square tube until the collar on the Rivet-Nut is against the post or tube wall



Third compress the Rivet-Nut by using the CRL Cat. No. 34604 Heavy-Duty Thread Insert



Lastly, insert the screw or holt into the Rivet-Nut and tighten

### **CRL Rivet-Nuts and Stainless Steel Socket Head Cap Bolts**

CRL Rivet-Nuts can be used to secure Fixed Glass and Swivel Hinge Fittings in Partition Post and Sneeze Guard Tubing. Simply drill the appropriate size hole, insert Rivet-Nut and compress it. Stainless Steel Socket Head Cap Bolts provide durability in exterior applications.

| CAT. NO.         | DESCRIPTION