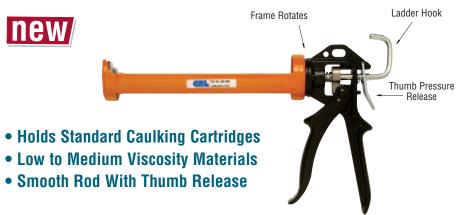

Whether your project calls for 55 gallon drums, five gallon pails, two gallon pails, sausages, or standard cartridges, CRL can fill the need. Dispensing needs from hand-operated caulking guns to bulk dispensing pumps and accessories, solvents and cleaners, backer rods, and everything else you need to do the job right from start to finish are available from CRL.

If you're looking for custom colors, we can do that for you too! See page N110 for more information.

Call us for a price quotation on special order bulk pumping systems for dispensing sealants from pails and drums. See pages N208-N209 for bulk load caulking guns and accessories.