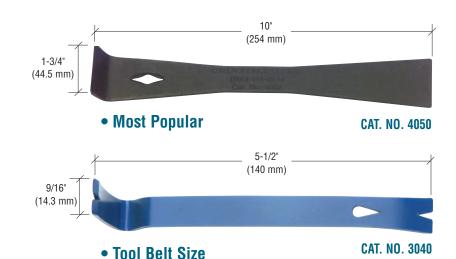

# Application and Removal Tools Pages N205 to N252

- Adhesives and Dispensers
- Caulking Guns and Tools
- Glazing Clips and Points

- Knives and Blades
- Putty Knives and Tools
- Sealant Removal Tools