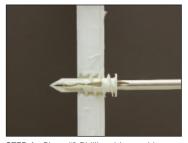

HOLDING VALUES (ULTIMATE LOADS) - TENSILE (PULLOUT)

|                                     | WALLBOARD THICKNESS |                                        |                                       |
|-------------------------------------|---------------------|----------------------------------------|---------------------------------------|
| ANCHOR                              | 3/8" (10 MM)        | 1/2" (13 MM)                           | 5/8" (16 MM)                          |
| SnapSkru® MINI<br>SnapSkru® Regular | ( 0,                | 65 Lbs. (29.5 kg)<br>79 Lbs. (35.8 kg) | 95 Lbs. (43 kg)<br>135 Lbs. (61.2 kg) |

Holding values are per anchor with #6 x 1-1/4" screw for MINI and #8 x 1-1/2" screw for Regular. Industry standard safe holding = 1/4 of ultimate load.





SnapSkru® MINI



STEP 1: Place #2 Phillips driver or bit into recess of SnapSkru®



SnapSkru® Regular



STEP 2: Place fixture into position over SnapSkru®, insert screw and tighten.

| CAT. NO. | ТҮРЕ                          | SCREW SIZE                    |
|----------|-------------------------------|-------------------------------|
| TA3003   | SnapSkru® MINI                | #6 – 8                        |
| TA3003S  | SnapSkru® MINI with Screws    | #6 x 1-1/4" Pan Head Phillips |
| TA3001   | SnapSkru® Regular             | #6 – 10                       |
| TA3001S  | SnapSkru® Regular with Screws | #8 x 1-1/2" Pan Head Phillips |

Minimum order is 100 each. Order in increments of 100. Sizes can be combined for quantity pricing.



#### **CRL Plastic Screw Anchors**

- Our Best Selling Plastic An