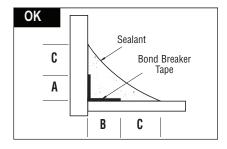

ing**



(1) Minimum 1/4" (6 mm) joint width; (2) Minimum 1/4" (6 mm) glass thickness; (3) Joint tooled into hourglass shape; (4) Dark-colored silicone building sealant is recommended (exterior).



(1) Dimension A less than 1/4" (6 mm) resulting in inconsistent joint fill and very limited movement capabilities; (2) Clear sealants susceptible to yellowing from window cleaning chemicals, intersecting organic gaskets, and tobacco smoke; shows glass defects and bubbles.

#### **Horizontal to Vertical Joint**



(1) Dimensions A and B are both greater than 1/4" (6 mm); (2) Sealant tooled to ensure positive runoff of water.



(1) Water could accumulate on top of the improperly tooled joint. increasing the chance of "pooling" and the probability of joint failure.

#### **Moving Corner Joint**



(1) Dimension A, B, and C must be at least 1/4" (6 mm); (2) A bond breaker tape or backer rod must be present if joint movement is anticipated; (3) Joint must be tooled into a concave surface; (4) Minimum sealant thickness of 1/8" (3 mm).



(1) Dimension A or B less than 1/4" (6 mm); (2) Joint not properly tooled into a concave surface; (3) No bond breaker material; therefore the joint will not accept movement.

#### **Remedial Joints**



(1) Dimension A must be at least 1/4" (6 mm): (2) Dimension B must be at least 1/8" (3 mm) to a 3/8" (9.5 mm) maximum; (3) Bond breaker tape must be used to isolate fresh sealant from failed sealant.



(1) Dimension A less than 1/4" (6 mm): difficulty in obtaining adhesion and increases the likelihood for gaps; (2) Dimension B less than 1/8" (3 mm):