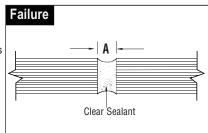

#### Limitations

The exceptional clarity of this product will not hide application or tooling errors. A small amount of bubbles may form during the curing process of the sealant, so considerations should be made before use regarding standards of appearance and subsequent repairs (e.g., limited to sight lines). It is not recommended for use in the following applications: glazing or edge sealing of insulating glass; copper, brass, magnesium, zinc, galvanized surfaces. WCS1 is not mildew resistant. Check cartridge label and Specification Data Sheet for additional limitations.