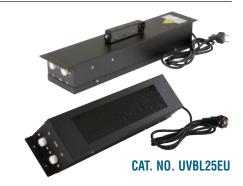

Lamp 110 Volts 60Hz **UVBL15BULB** Replacement Bulb for 15 Watt Single Tube UV Curing Lamp

Minimum order: 1 each





#### CRL Double Tube UV Curing Lamp

- Cures All CRL UV Bonding Adhesives
- 17-1/2" (444 mm) Irradiation Length
- Fully Enclosed, Filtered Housing

The CRL Double Tube UV Curing Lamp delivers 25 watts of curing power via two 18" (457 mm) fluorescent UV bulbs providing 17-1/2" (444 mm) of irradiation. This 230 volt lamp is fully enclosed and filtered to control and focus UVA radiation on the bonding joint. The 365 nm output is tuned to quickly cure all CRL UV Adhesives. Includes convenience of body mounted on/off switch and handle.

This powerful and durable tool with its 230 volt, 50 cycle wiring is CE approved for the European Market. NOTE: For sale in Europe only.







| CAT. NO.       | DESCRIPTION                                        |
|----------------|----------------------------------------------------|
| UVBL25EU       | Double Tube 25 Watt UV Curing Lamp 230 Volts 50Hz  |
| IIVRI 25RIII R | Replacement Rulh for 25 Watt Twin Tuhe Curing Lamn |

Minimum order: 1 each.



#### **CRL UV-Absorbing Spectacles**

- Protects Against UV Exposure
- Fits Easily Over Regular Eyeglasses





Ultraviolet light is an invisible band of electromagnetic radiation just beyond the violet end of the visible spectrum. Although UV exposure is a natural part of our environment, prolonged and unprotected exposure to UV light can result in eye damage.

These CRL UV-Absorbing Spectacles are specially designed to protect the user against limited exposure to low intensity