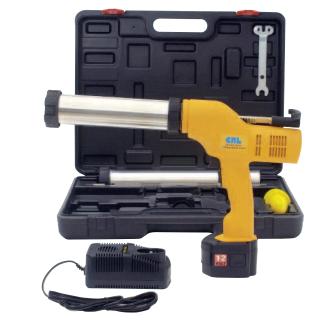

cabinet makers, OEM fabricators, window manufacturers and installers, or anyone who applies a lot of sealant and wants an easier, more professional way of getting the job done without the restrictions of cords or hoses. Affordable and effective, this gun also comes with a 90 day warranty. For uninterrupted production, you can order additional Cat. No. I D717B 12 Volt DC Batteries.

| CAT. NO.   | DESCRIPTION                                         |
|------------|-----------------------------------------------------|
| LD717      | 12 Volt Cordless Cartridge/Sausage Caulking Gun Kit |
| LD717B     | 12 Volt DC Battery Pack                             |
| LD717C     | One Hour Battery Charger                            |
| LD717C240V | 240 Volt Charger                                    |







# CRL Milwaukee® 14.4 Volt Variable Speed Cordless Caulking Guns

- Easily Dispenses High Viscosity Auto Urethanes
- Interchangeable Front Ends Work With Standard Cartridges, 29 Fl. Oz. Quart Cartridges, and 20.3 Fl. Oz. Sausage Packs
- Includes 14.4 Volt Battery and One Hour Charger



This heavy-duty 14.4 Volt DC Cordless Caulking Gun makes manual caulking obsolete. A powerful pushing force of 620 pounds (281 kg) easily dispenses high viscosity materials such as automotive urethanes. Gun features include: variable speed trigger for smooth start up and reduced fatigue; manual clutch release for rapid loading of material; auto reverse (stops sealant flow when trigger is released); auto shut off at the end of plunger rod travel; 360 degree carriage rotation for easy work around corner