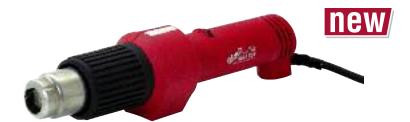

t. No. LD121AU) also available. Minimum order is one each.



#### CRL Milwaukee® Heat Gun

- Variable Temperature Range With Heat **Adjustment Dial**
- Ideal for Removing Residual Moisture After Cleaning
- Excellent for Use in Putty Removal

Soften old putty quickly and reliably with this variable temperature Heat Gun. It offers a range from 200° to 1050°F (93° to 565°C) that is controlled with a heat adjustment dial. The electrical heat control allows extra reduction of airflow for more accurate and concentrated heat location without damage to the heating element. Gun is also excellent for use in paint removal, plastic pipe welding, and other jobs that require this type of tool. Double insulated 110V AC tool features a unique impact resistant heating element. Minimum order is one each.







**CAT. NO. UV8978** 



C.R. LAURENCE COMPANY

# CRL Propane Torch With Pencil Point Burner

- Propane Fuel Cylinder
- Standard Pencil Point Burner
- Anti-Clog Filter

You get professional results and greater efficiency with this CRL Hand Held Torch. It comes complete with Propane Fuel Cylinder, Pencil Point Burner, and Burner Valve Assembly. The unit also includes an anti-clog filter which eliminates fuel flow interruptions. This is a good general purpose torch with many uses. **NOTE:** Item cannot ship via any small package carrier like UPS or Fed Ex Ground. Must ship via common carrier, or may be picked up at any CRL location.

| CAT. NO.                  | DESCRIPTION                                                                              |
|---------------------------|-----