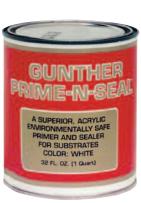

Gunther Premier™ Plus at 72°F (22°C) achieves approximately 30 percent strength in 24 hours, full cure in 7 days. Gunther Premier™ Plus should be applied in 3/8" (9.5 mm) vertical beads, 5 to 6" (127 to 152 mm) apart and away from the edge to prevent squeeze out. Approximate coverage is 7 sq. ft. per cartridge.



Gunther Premier™ Plus may be used with CRL Brand Category II Mirror Safety Tape.

| CAT. NO. | COLOR | CONTENTS              | QTY/CASE |
|----------|-------|-----------------------|----------|
| GN105P   | Gray  | 10.3 Fl. Oz. (304 ml) | 12       |

Minimum order: 1 each. Can be combined with all cartridge mastics for quantity pricing.



C.R. LAURENCE COMPANY

crlaurence.com

#### **CRL Gunther Prime-N-Seal™ Primer**

- Enhances Adhesion of Gunther Mastics
- Quick Drying







| CAT. NO. | CONTENTS            | QTY/CASE |
|----------|---------------------|----------|
| GN6      | 32 Fl. Oz. (946 ml) | 6        |

#### **CRL Gunther Seal-Kwik™** Mirror Edge Sealant

- Protects Mirror Edges From "Black Edge"
- Dries Clear
- Built-In Applicator Top



Easy Application with Sponge-Dauber Top

CRL Gunther Seal-Kwik™ has a safe, proven formula for protecting mirror edges from "black edge". Seal-Kwik™ goes on fast and easy, with no running, spilling or wasteful overspray, using a sponge-dauber top. Seal-Kwik™ dries clear, and will not yellow or crack with age.



| CAT. NO. | CONTENTS           | QTY/CASE |
|----------|--------------------|----------|
| GN4      | 4 Fl. Oz. (118 ml) | 6        |

Minimum order: 1 each.

#### **CRL Aerosol Mirror Edge Sealant**

Minim