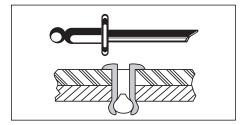

d Head Head

C = Countersunk

#### THIRD LETTER: **Mandrel Material**

Example: Cat. No. ABA44L

 $\mathbf{A} = Aluminum$ F = Stainless Steel

S - Steel

#### FIRST DIGIT: **Rivet Diameter** In 32nds Of An Inch

4 = 1/8"

**5** = 5/32"

6 = 3/16"

#### SECOND DIGIT: **Grip Range** In 16ths Of An Inch

**1** = 1/32" - 1/16"

2 = 1/16" - 1/8"

3 = 1/8" - 3/16"

4 = 3/16" - 1/4"

**5** = 1/4" - 5/16'

LAST LETTER (If Any)

L = Large Flange Type Head

6 = 5/16" - 3/8"

8 = 3/8" - 1/2"10 = 1/2" - 5/8"

**12** = 5/8" - 3/4"



Rivet Sleeve

Begin with the one piece, all metal tubular sleeve with flared end

Rivet Mandrel

Add the solid, all metal mandrel, crimped near the head.



Complete Rivet

The assembly of the sleeve and mandrel result in the finished Blind Rivet.

#### Domed Head Rivets



The Domed Head Rivet is the most commonly used style. With twice the diameter of the rivet body, the dome head has enough bearing surface to retain all but extremely soft or brittle materials.

#### **Large Flange Rivets**



Large Flange Rivets have twice the underhead bearing surface of comparable Dome Head Rivets. This makes them ideal for applications where soft or brittle materials are joined to a rigid backing.

#### **Countersunk Head Rivets**



Countersunk Rivets are used where a flush surface is desired. To drill a proper hole for Countersunk Rivets, use our Cat. No. D120 Rivet Drill.

#### 1/8" (3 mm) Diameter 1-7/8" (47 mm)

Relative strength capacity of the Rivet against shear or tensile strength forces is

### **Grip Range**



The grip range is the effective capacity of th