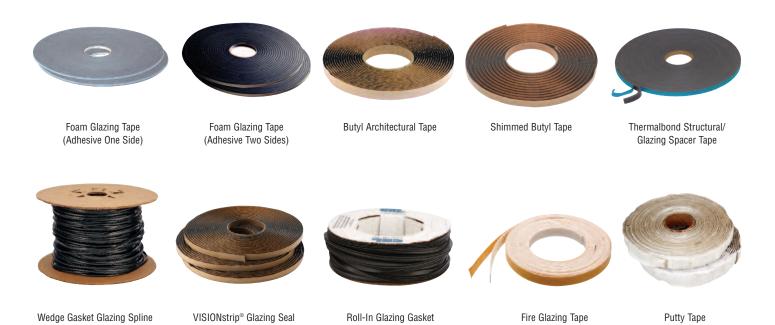

# Sealants and Glazing Products

Pages N101 to N204

- Acrylic SealantsGlazing Tapes
- Backer Rod
- Butyl Sealants
- Glazing Gaskets
- Polyurethane Sealants
- Putties
- Setting Blocks

- Shims
- Silicone **Sealants**