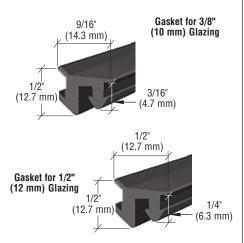

|

| CAT. NO. | ROLL LENGTH   |
|----------|---------------|
| SFV335C  | 100' (30.5 m) |
| SFV335M  | 1000' (305 m) |

Minimum order: 1 roll

### **CRL Roll-In Glazing Gaskets**



CRL Roll-In Glazing Gasket for 3/8" (10 mm) and 1/2" (12 mm) glass provides an easy way of glazing glass. It eliminates using messy silicone sealant and the clean up that follows. Black color material can be used with all finishes of glazing channels.

| CAT. NO. | GLASS<br>THICKNESS | ROLL<br>Length |
|----------|--------------------|----------------|
| RG38100  | 3/8" (10 mm)       | 100' (30.5 m)  |
| RG38500  | 3/8" (10 mm)       | 500' (152.4 m) |
| RG12100  | 1/2" (12 mm)       | 100' (30.5 m)  |
| RG12500  | 1/2" (12 mm)       | 500' (152.4 m) |

# **CRL Roll-In EPDM Gasket** for Sidelite Rails



This CRL Glazing Gasket is used to dry glaze 3/8" (10 mm) and 1/2" (12 mm) glass in CRL Sidelite Rails and CRL U-Channel with Roll-In Top Load Gasket materials.

| CAT. NO.             | GLASS<br>Thickness | ROLL<br>Length |
|----------------------|--------------------|----------------|
| GG38100              | 3/8" (10 mm)       | 100' (30.5 m)  |
| GG38500              | 3/8" (10 mm)       | 500' (152.4 m) |
| GG12100              | 1/2" (12 mm)       | 100' (30.5 m)  |
| GG12500              | 1/2" (12 mm)       | 500' (152.4 m) |
| Minimum andam d well |                    |                |

# **CRL Roll-In EPDM Gasket** for Tapered Sidelite Rails



This CRL Glazing Gasket is used to dry glaze 3/8" (10 mm) and 1/2" (12 mm) thick glass in CRL Tapered Sidelite Rails and CRL U-Channel