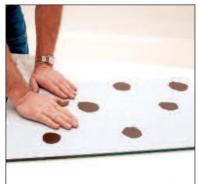

# Adhesives, Tapes, and Fasteners Pages N253 to N332

- Adhesive Tapes
- Adhesives and Cements
- Anchors
- Insert Fasteners
- Mirror Mastics

- Railing Fasteners
- Rivets
- Screws, Washers, Nuts, and Bolts
- Specialty Tapes