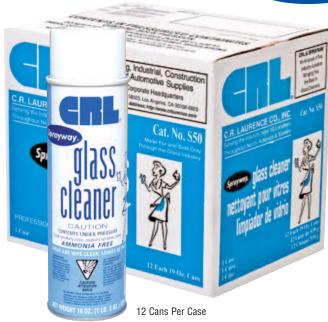

# Cleaning Products, Lubricants, and Touch-Up Paints Pages N333 to N388

- Cleaning Tools and Supplies
- Glass, Plastic, and Metal Cleaners
- Lubricants

- Safety Wear
- Surface Protection and Restoration
- Touch-Up Paints
- Towels and Wipes