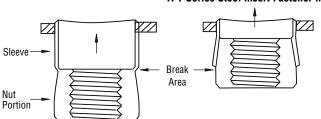

st Iron, Plastics, Fiberglass, or Hardboard
- Reduces Inventory Because One **Insert Works in Any Thickness** Above .030" (.76 mm)







#### Vibration Proof

#### Features:

- Wear resistant threads due to unique mechanical properties of installation
- No special skills are required installation can be learned in minutes
- Ideal for high-speed production. Can be installed at rates up to 500 pieces per hour
- Steel Insert Fasteners self-tighten with repeated use
- Use in standard drilled or punched holes
- No deburring necessary
- Can be installed at any point of the assembly operation with portable tools
- Can be installed after painting or plating
- Metric and other sizes, aluminum, brass or stainless steel available on special order

#### A-T Series Steel Insert Fastener Installation





A rotating tool mandrel exerts a pull and "breaks" the nut portion from the sleeve, drawing it into the sleeve.

The nut portion expands the sleeve, exerting a 360 degree swage fit against the parent material.



CRL A-T Series Steel Insert Fasteners can be used in light and medium duty fastening applications. They can be installed into thinner materials with greater ease than can be accomplished with weld nuts, pierce nuts, clinch nuts, thread tapping, and thread forming screws. They are "non-grip sensitive", one Steel Insert Fastener part number per thread size accommodates any grip over .030" (.76 mm), eliminating the need for various grip ranges.

The unique feature of CRL A-T Series Steel Insert Fasteners is the axial knurl under the flange of the insert. The expansion of the slee