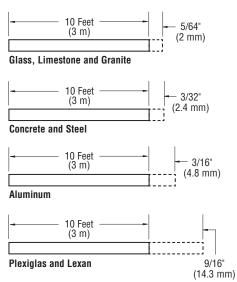

and dry. This is easily accomplished by one of two methods:

- a) Flame dry the substrate and apply the "warm" sealant before the surface freezes again.
- b) Wipe the substrate clean of ice, (see pg. thx.) Wire brush the surface immediately before application. It should be noted that the curing time of sealants at 20°F (-7°C) is slowed to about one-third the normal rate.





## Why Sealants Fail

## Substrate Movement and Joint Design

To achieve proper joint design, two factors must be considered: the movement of the substrates, and the movement capabilities of the sealant. The information below is provided to help you determine these movements and select an adequate joint width for your application.

Substrate expansion of a 10 foot (3 m) length over a 100°F (55°C) temperature range:



#### **Movement to Joint Width Guideline:**

10% Movement Materials – Butyl Rubbers and Acrylic Latex sealants. Movement x 10 = Joint Width.

25% Movement Materials – Polyurethanes and Silicones. Movement x 4 = Joint Width.

50% Movement Materials – Polyurethanes and Silicones. Movement x 2 = Joint Width

#### In Addition, the Following Should Also be Taken Into Consideration:

A minimum of 1/4" (6 mm) sealant substrate bond is necessary to ensure adequate adhesion.

One-part sealants require atmospheric moisture to fully cure. The sealant joint must be designed to ensure that the sealant is not isolated from the air.

A minimum 1/4" (6 mm) joint width is recommended. Wider joints accommodate more movement than narrow joints. As the sealant joint width becomes larger than 1" (25 mm), the