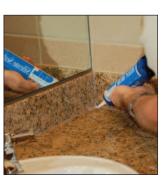

#### **Shower Enclosures and Tubs**

Mildew-resistant silicone for sealing glass-to-glass, glass-to-metal, metal-to-fiberglass joints in frameless showers; tubs; sinks; ceramic tile, cultured marble top to back splash; spas.

#### **Basic Uses**

These can be used in areas with high moisture, such as showers, bathrooms, sinks, and kitchens, since it is mildew resistant and waterproof. Both offer excellent adhesion to aluminum, wood, concrete, glass, ceramic tiles, etc. They can be used for interior or exterior applications since it is odor free and offers superior weatherability, and are capable of ± 10% joint movement in a well-designed joint. They can be applied at outdoor temperatures as low as 40°F (4°C) to +120°F (49°C), and withstand extreme temperatures after full cure from 0°F (-17°C) to +180°F (82°C). Both can be painted with latex or oil-based paints.