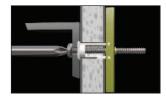

Under stringent conditions, our Vacuum Lifters were set up in an Instron Tensile Test Machine using a specially designed rig to secure the Vacuum Lifter and a glass plate. Load was then applied at a constant rate until a failure took place well above our noted lifting capacities.