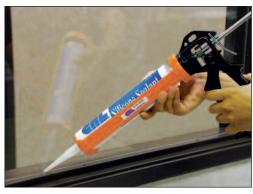

Whether your project calls for 55 gallon drums, five gallon pails, two gallon pails, sausages, or standard cartridges, CRL can fill the need. Dispensing needs from hand-operated caulking guns to bulk dispensing pumps and accessories, solvents and cleaners, backer rods, and everything else you need to do the job right from start to finish are available from CRL.

If you're looking for custom colors, we can do that for you too! See page N110 for more information.

Call us for a price quotation on special order bulk pumping systems for dispensing sealants from pails and drums. See pages N208-N209 for bulk load caulking guns and accessories.