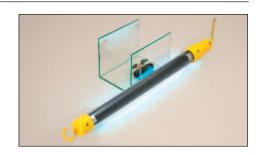

The CRL Single Tube UV Curing Lamp is easily moved from position to position due to its lightweight and long 30' (9.1 m) electrical cord. The 365 nm output is ideal for curing all CRL UV Bonding Adhesives for glass-to-glass and glass-to-metal applications. The 17-1/2" (444 mm) irradiation length will cure seams up to that length. You can add more lamps end-to-end for longer lengths.

The on/off switch is conveniently located at the hand held end of the lamp. The fluorescent bulb is protected by a heavy-duty acrylic tube, and has a light shield around the back side. A hanging hook is built in for temporary mounting positions.

CAT. NO.

UVBL15 Single Tube 15 Watt UV Curing Lamp 110 Volts 60Hz **UVBL15BULB** Replacement Bulb for 15 Watt Single Tube UV Curing Lamp

Minimum order: 1 each





#### CRL Double Tube UV Curing Lamp

- Cures All CRL UV Bonding Adhesives
- 17-1/2" (444 mm) Irradiation Length
- Fully Enclosed, Filtered Housing

The CRL Double Tube UV Curing Lamp delivers 25 watts of curing power via two 18" (457 mm) fluorescent UV bulbs providing 17-1/2" (444 mm) of irradiation. This 230 volt lamp is fully enclosed and filtered to control and focus UVA radiation on the bonding joint. The 365 nm output is tuned to quickly cure all CRL UV Adhesives. Includes convenience of body mounted on/off switch and handle.

This powerful and durable tool with its 230 volt, 50 cycle wiring is CE approved for the European Market. NOTE: For sale in Europe only.







| CAT. NO.       | DESCRIPTION                                        |
|----------------|------------------------