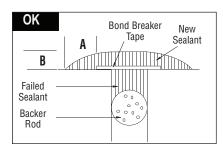

glass defects and bubbles.

#### **Horizontal to Vertical Joint**



(1) Dimensions A and B are both greater than 1/4" (6 mm); (2) Sealant tooled to ensure positive runoff of water.



(1) Water could accumulate on top of the improperly tooled joint. increasing the chance of "pooling" and the probability of joint failure.

#### **Moving Corner Joint**



(1) Dimension A, B, and C must be at least 1/4" (6 mm); (2) A bond breaker tape or backer rod must be present if joint movement is anticipated; (3) Joint must be tooled into a concave surface; (4) Minimum sealant thickness of 1/8" (3 mm).



(1) Dimension A or B less than 1/4" (6 mm); (2) Joint not properly tooled into a concave surface; (3) No bond breaker material; therefore the joint will not accept movement.

#### **Remedial Joints**



(1) Dimension A must be at least 1/4" (6 mm): (2) Dimension B must be at least 1/8" (3 mm) to a 3/8" (9.5 mm) maximum; (3) Bond breaker tape must be used to isolate fresh sealant from failed sealant.



(1) Dimension A less than 1/4" (6 mm): difficulty in obtaining adhesion and increases the likelihood for gaps; (2) Dimension B less than 1/8" (3 mm): increases the likelihood of pinholes or voids in tooling; poor cohesive integrity. (3) No bond breaker tape: increases the chance that the sealant will tear when the underlying substrates move.

## **CRL Surface Preparation and Proper Application**





The Correct method is to pour on the cleaner. Dipping the rag into the solvent is incorrect, as this will contaminate the cleaning agent.



Check cloth for dirt and wipe again if necessary.