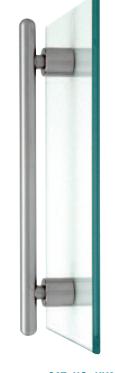

for quantity pricing.           |                                         |

#### **CRL UV Lock for Double Glass Doors**



3/8"

(10 mm)



5/16"

(8 mm)

For Inset or Overlay Doors



| CAT. NO. | DESCRIPTION      | FINISH             |
|----------|------------------|--------------------|
| UV4102BS | Double Door Lock | Brushed Stainless  |
| UV4102PS | Double Door Lock | Polished Stainless |

Minimum order: 1 each. Finishes can be combined for quantity pricing.



#### **CRL UV Stainless Steel Handle**

#### Versatile Design for Single or **Double Doors**

This universally designed UV glass door Handle can be bonded to single or double glass doors vertically or horizontally. The brushed stainless steel Handle is 7/16" (11 mm) wide and 8-5/8" (216 mm) long. Minimum order is one each.





**CAT. NO. UV0241** 

#### **CRL UV Stainless Steel Knob**

 Ideal for Small **Glass Doors or Kitchen Cabinets** 





CRL's UV Stainless Steel Knobs are perfect for small cabinets or showcases with glass doors. The tapered knob design is easy to grip and provides a contemporary appearance. The base of the Knob measures 5/8" (16 mm), and extends 3/4" (19 mm) from the door's surface. Minimum order is one each.

CAT. NO. UV6256

#### **CRL UV Door Knob**

- Stainless Steel Material
- Use as a Knob or **Shelf Support**

Neoprene Grip Rings



CRL's UV Door Knob has a high-tech style and the versatile design is perfect for both knob or shelf support. The bonding surface measures 13/16" (21 mm), and extends 1" (25 mm) from the glass surface. Minimum order is one each.

**CAT. NO. UV6170** 

#