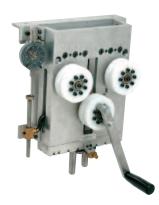

nits. Any width of 3/16" (4.8 mm) thick Muntin Bar can be shaped with just a few quick passes. It has an easy-to-read indicator dial for quickly and accurately making repetitious bends.

The MMBD1 includes one set of Dies. If additional widths of muntins are going to need bending then an additional set of Dies will need to be ordered. If using Muntin Bars not sold by CRL then three each 36" (914 mm) samples of muntin must be sent to CRL. This is due to the tight machining tolerances needed to produce this precision piece of equipment. If you are using CRL brand Muntin Bar just specify the CRL catalog number that the Dies should be made to work with. Contact Glass and Glazing Technical Sales for machine details and specifications. F.O.B. Los Angeles, California. Minimum order is one each.



CAT. NO. MMBD1

### **CRL Air Powered Muntin Clip Punch**

- Accommodates 3/16" to 7/8" Aluminum Spacers
- For Single or Two-Prong Muntin Bar Clips

This CRL Air Powered Muntin Clip Punch is designed to accommodate 3/16" to 7/8" (4.8 to 22.2 mm) Spacers, and will punch holes for single or two-prong Muntin Bar Clips. It operates on air pressure from 50 to 250 PSI, and comes with a computer print-out Muntin Bar Spacing Chart. The chart shows machine stop settings for muntins up to 80" (2.03 m) long and up to six openings.

The Punch comes complete with a Stop Bar, one size Air Spacer Die, and one size Muntin Spacing Chart. When ordering, specify spacer and muntin sizes. Air Spacer Dies and Muntin Spacing Charts are available in all standard sizes. Specify centerline or off-center muntin cl