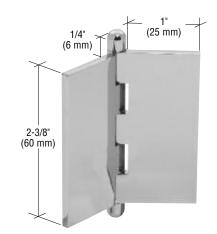

UV3010BS | Brushed Stainless  |
| UV3010PS | Polished Stainless |

Minimum order: 1 each. Finishes can be combined for quantity pricing.







C.R. LAURENCE COMPANY

#### **CRL UV Large Flat Glass-to-Glass Hinge**



- For Inset or Overlay Doors
- Chrome Plated Brass

CRL's UV Large Flat Glass-to-Glass Hinge is free-swinging and designed for 'all-glass' showcases or cabinets. The maximum glass thickness for these chrome plated Hinges is 1/4" (6 mm). The maximum recommended door width is 19" (483 mm). The maximum weight per pair of Hinges is 16-1/2 lbs. (7.5 kg).

**NOTE:** Lightly scuff (do not scratch) bonding surface prior to applying adhesive.

| CAT. NO. | FINISH |
|----------|--------|
| UV0090   | Chrome |

Minimum order: 1 each. All UV Hinges can be combined for quantity pricing.







# **CRL UV Flat Glass-to-Glass Hinge**

Ideal for Smaller 'All-Glass' Cabinets

These free-swinging polished stainless steel Glass-to-Glass Hinges are designed for smaller 'all-glass' cabinets with inset doors. The maximum recommended glass thickness is 1/4" (6 mm). The maximum weight per pair of Hinges is 22 lbs. (10 kg). The minimum order is one each.

| CAT. NO. | JAMB       |
|----------|------------|
| UV6265   | Right Hand |
| UV6267   | Left Hand  |

Minimum order: 1 each. All UV Hinges can be combined for quantity pricing.



# **CRL UV Flat Glass-to-Wood Hinge**

#### Designed for Wood Cabinets With Glass Doors

CRL's free-swinging polished stainless steel Glass-to-Wall Hinges are designed for smaller size cabinets with wood side panels and inset glass doors. The maximum rec