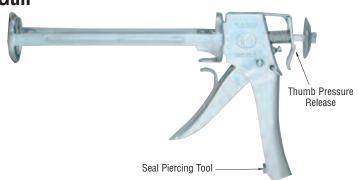

eded. The spring release plunger lets you load and dispense quickly and easily. The thumb-activated instant pressure release button prevents sealant run-on. Includes a built-in ladder hook. Twelve guns per case. Minimum order is one each. CAT. NO. AB26

C.R. LAURENCE COMPANY

### **CRL Albion Deluxe Strap Frame Caulking Gun**

- Thumb Pressure Release Button
- Square Smooth Rod

This CRL Albion Deluxe Caulking Gun is made for the professional. Loading is quick and easy. Get superior caulking thrust with the 1-5/8" (41 mm) diameter ejector; speed and holding comfort with the no pinch finger guard. This easy-to-use gun also features a 1/4" (6 mm) square smooth piston rod that rotates for four times longer life. A handy seal piercing tool is located in the handle. Minimum order is one each.



**CAT. NO. AB1393** 

### **CRL Newborn Ratchet Rod Caulking Gun**

- Lightweight, Yet Durable
- Smooth Action Ratchet Rod

The CRL Newborn Ratchet Rod Gun is a professional model drop-in cartridge gun. The ratchet action rod pushes caulking material smoothly with double, heat-treated dog drives for even application. It's one of our most popular guns because it has a good combination of the following features at a very affordable price: seal piercing tool, nozzle spout cutter, ladder hook, adjustable wrist strap, and no pinch finger guard. Minimum order is one each.



CAT. NO. KM27RD

### CRL Vacuum Action No-Drip Caulking Gun

- Smooth Rod With Thumb Release
- Stops Drips Automatically

This CRL Vacuum Action No-Drip Caulking Gun is a heavyduty, cradle-type caulking gun that features a