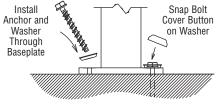

----|
| 6-8<br>10-12-1/4" | , | 1/8"-5/32"<br>3/16"-1/4" |               |

Minimum order: 100 each. All Snap Caps can be combined for quantity pricing.

#### CRL Color Match Bolt Cover Buttons

- Snap-On Fit
- Eight Standard Colors

CRL Color Match Bolt Cover Buttons are designed to cover up exposed Concrete Anchors and Lag Bolts on Vertical Post Base Plates. Plastic Buttons snap over Cat. No. WSHR1 Stainless Steel Washers to create a finished look (see right).



Minimum order: 50 each Must be ordered in increments of 50.





#### CRL Stainless Steel Button Washer

 Sleek Design Allows Bolt Cover Buttons to Snap **Over the Stainless Steel Washer** 

1" (25 mm) diameter Stainless Steel Washer with a 7/16" (11 mm) hole. Designed to accept CRL Color Match Bolt Cover Buttons (see left).







| CAT. NO. | DIAMETER   | HOLE          | THICKNESS   |
|----------|------------|---------------|-------------|
| WSHR1    | 1" (25 mm) | 7/16" (11 mm) | 1/8" (3 mm) |

Minimum order: 50 each, Must be ordered in increments of 50

## **CRL Mirror Grommets With Chrome Caps**

- Chrome Cap Hides Screw Heads When **Hanging Mirrors**
- Sold in Packs of 100 Sets

CRL Mirror Grommets With Chrome Caps hold mirrors fastened to substrates in any position - even overhead. The grommet base fits into the drilled 5/16" (8 mm) hole in the mirror, the screw is inserted and tightened into the anchor, and the chrome colored cap is snapped on to finish the job. 100 sets (grommet and cap) per package. NOTE: Screws are sold separately (see page N296-N300).

| CAT. NO. | CAP DIAMETER | CAP HEIGHT    | QTY/P