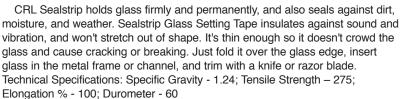

Spandrel Insulation Panels
- Low Temperature Performance





This UL-listed CRL FSK Facing Tape has a 2x3 fiberglass scrim to reinforce it against tearing and stretching. Used primarily as a vapor seal for spandrel insulation panels, it has a special cold weather acrylic adhesive for low temperature performance. It is also used by insulation contractors as a vapor seal for reinforced fiberglass or mineral wool thermal insulation.

| CAT. NO. | THICKNESS      | WIDTH       | ROLL LENGTH | ROLLS/CASE |
|----------|----------------|-------------|-------------|------------|
| 1525CWSB | .0075" (.2 mm) | 5" (127 mm) | 150' (46 m) | 8          |

Minimum order: 1 roll.



# **CRL Sealstrip Glass Setting Tape**

- Fiber Impregnated for Strength
- Won't Stretch Out of Shape
- Clings to Glass





| CAT. NO. | THICKNESS      | WIDTH          | ROLL LENGTH   | ROLLS/CASE |
|----------|----------------|----------------|---------------|------------|
| A4264    | 1/32" (0.8 mm) | 1-1/2" (38 mm) | 100' (30.5 m) | 10         |
| A4263    | 3/64" (1.2 mm) | 1-1/2" (38 mm) | 100' (30.5 m) | 10         |
| A4262    | 1/16" (1.6 mm) | 1-1/2" (38 mm) | 100' (30.5 m) | 10         |
| A46142   | 5/64" (2.0 mm) | 1-1/2" (38 mm) | 100' (30.5 m) | 10         |
| A4261    | 3/32" (2.4 mm) | 1-1/2" (38 mm) | 100' (30.5 m) | 10         |

Minimum order: 1 roll. Sizes can be combined for quantity pricing.





**CRL Tuff-Pak Cork and Rubber Glass Setting Tape** 

- Accepted Standard of the Auto Glass Industry
- High Cork Content Cushions Glass
- Compresses for a Tight Seal
- Better Grip on Glass



T