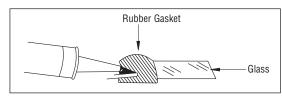

Immediately
- Cures to a Butyl Tape Consistency
- Applies Easily and Quickly

CRL Windshield Sealant is a one-part, ready-to-use sealant for resealing windshields and backlites. Also useful for sealing drip rails and pinchwelds after installation of vinyl hardtops. Cures to a tough, flexible, rubbery bead with powerful adhesion to glass, butyl tape, and all metal surfaces.

| CAT. NO. | COLOR | CONTENTS            | QTY/CASE |
|----------|-------|---------------------|----------|
| CRL7711  | Black | 11 Fl. Oz. (326 ml) | 10       |

Minimum order: 1 each. All automotive sealants can be combined for quantity pricing

# Cat. No. CRL 7711 CRLAURENCE CO., INC. Serving the industry from Lindspace of Partnerses Galactics of Partnerses Galactics of Partnerses Med Continues 11 61 Oc. (200 mid.)



### **CRL Windshield and Body Sealant**

- Non-Curing Flow Grade Butyl in Cartridges
- Remains Tacky Throughout Life, Does Not Skin Over
- Can Be Water Tested Immediately

CRL Windshield and Body Sealant is an economical, non-hardening, water resistant sealing product formulated for use as a sealant and bedding compound for windshields installed in rubber gaskets. It locks out moisture, dust, and cold air instantly. CRL7708 remains flexible and resilient, and can also be used to seal weatherstripping and concealed body joints.

| CAT. NO. | COLOR | CONTENTS            | QTY/CASE |
|----------|-------|---------------------|----------|
| CRL7708  | Black | 11 Fl. Oz. (326 ml) | 10       |

Minimum order: 1 each. All automotive sealants can be combined for quantity pricing





SPEC. DATA