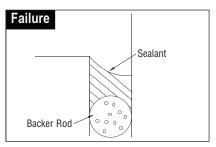

same movement capability as properly designed thinner bead.
- 2. Slower cure time due to excessive sealant depth.

## Why Sealants Fail (Continued)

#### **Butt Joint Glazing**



(1) Minimum 1/4" (6 mm) joint width; (2) Minimum 1/4" (6 mm) glass thickness; (3) Joint tooled into hourglass shape; (4) Dark-colored silicone building sealant is recommended (exterior).



(1) Dimension A less than 1/4" (6 mm) resulting in inconsistent joint fill and very limited movement capabilities; (2) Clear sealants susceptible to yellowing from window cleaning chemicals, intersecting organic gaskets, and tobacco smoke; shows glass defects and bubbles.

#### **Horizontal to Vertical Joint**



(1) Dimensions A and B are both greater than 1/4" (6 mm); (2) Sealant tooled to ensure positive runoff of water.



(1) Water could accumulate on top of the improperly tooled joint. increasing the chance of "pooling" and the probability of joint failure.

#### **Moving Corner Joint**



(1) Dimension A, B, and C must be at least 1/4" (6 mm); (2) A bond breaker tape or backer rod must be present if joint movement is anticipated; (3) Joint must be tooled into a concave surface; (4) Minimum sealant thickness of 1/8" (3 mm).



(1) Dimension A or B less than 1/4" (6 mm); (2) Joint not properly tooled into a concave surface; (3) No bond breaker material; therefore the joint will not accept movement.

#### **Remedial Joints**



(1) Dimension A must be at least 1/4" (6 mm): (2) Dimension B must be at least 1/8" (3 mm) to a 3/8" (9.5 mm) maximum; (3) Bond breaker tape must be used to isolate fresh sealant fr