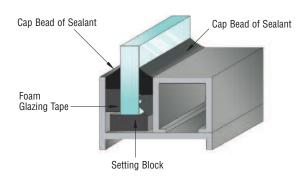

sizes.

A minimum of 15% compression must be maintained to provide an effective moisture seal. In small lites, this may be achieved by applying pressure directly to the glazing tape when installing glazing stops. However, in most lites, the use of a compression wedge gasket is recommended. Apply with firm, uniform pressure to a clean, dry surface without stretching (the paper liner indicates if the tape has been stretched). Tape corners should be cut and butted together, rather than overlapped or radiused, and a thin bead of an approved sealant should be applied at the intersection after the liner has been removed. In-service temperature range is -40° to 180°F (-40° to 82°C). CRL Foam Glazing Tape is compatible with other sealing and glazing compounds.



### Available in Gray and Black







# CRL Foam Glazing Tapes - Adhesive On One Side

# **Hollow Metal System**





### Windows/Sill Systems



### **Prefabricated Skylight**



### **BLACK ONE-SIDED ADHESIVE FOAM GLAZING TAPE**



| CAT. NO.    | THICKNESS     | WIDTH          | ROLL LENGTH   | ROLLS/CASE | LENGTH/CASE                |
|-------------|---------------|----------------|---------------|------------|----------------------------|
| 74418X14BL  | 1/8" (3.2 mm) | 1/4" (6.3 mm)  | 100' (30.5 m) | 40         | 4,000' (1,219 m)           |
| 74418X38BL  | 1/8" (3.2 mm) | 3/8" (9.5 mm)  | 100' (30.5 m) | 40         | 4,000' (1,219 m)           |
| 74418X12BL  | 1/8" (3.2 mm) | 1/2" (12.7 mm) | 100' (30.5 m) | 40         | 4,000' (1,219 m)           |
| 74418X34BL  | 1/8" (3.2 mm) | 3/4" (19 mm)   | 100' (30.5 m)