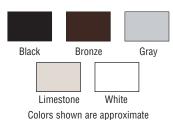

### **CRL 33S Silicone Sealant**

- Our Most Popular Sealant
- Plastic Cartridges With Screw-On Nozzles
- Available in Eight Colors
- 24 Month Shelf Life
- 10 Year Limited Warranty

Colors shown are approximate. Custom colors are available (see page N110).