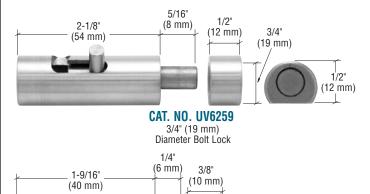

) high receiver plates vary in size according to application. Minimum order is one each.





2-1/2" (63.5 mm) For Single Overlay Door Lock





| CAT. NO. | DESCRIPTION              | FINISH             |
|----------|--------------------------|--------------------|
| UV6278BS | Single Inset Door Lock   | Brushed Stainless  |
| UV6278PS | Single Inset Door Lock   | Polished Stainless |
| UV6279BS | Single Overlay Door Lock | Brushed Stainless  |
| UV6279PS | Single Overlay Door Lock | Polished Stainless |
| UV6280BS | Double Door Lock         | Brushed Stainless  |
| UV6280PS | Double Door Lock         | Polished Stainless |

Minimum order: 1 each. Finishes can be combined for quantity pricing.

#### **CRL UV Bolt Locks** for Double Doors





 For Large and Small **Double Glass Doors** 



**CAT. NO. UV6258** 3/8" (10 mm) Diameter Bolt Lock

CRL's stainless steel UV Bolt Locks for double glass doors are easily installed and keep the doors of your glass cabinet or showcase closed without requiring a key for access. The lock is UV glued to one door, while the Receiver is glued to adjoining door. It is available in two sizes to accommodate both large and small doors. Minimum order is one each.

#### CRL UV Lock for Single **Inset or Overlay Doors**





#### Available in Brushed and Polished Stainless Steel



| CAT. NO.             | DESCRIPTION                                                  | FINISH                                  |
|----------------------|--------------------------------------------------------------|-----------------------------------------|
| UV4101BS