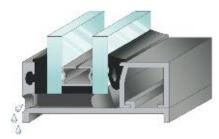

lities.

### Weep Holes

When glazing insulating and laminated glass, the sill member must be wept to the exterior. A minimum of three weeps per sill, separated by the setting blocks, is recommended. Refer to the appropriate glass manufacturer for their recommended size and placement.

### **Tape Installation**

Do not install glazing tapes more than one day ahead of glass placement. This helps avoid potential damage to the tapes by the other trades. Remove the release paper from the tape only when the lite is ready to be installed. Do not stretch the tape to make it fit. Do not overlap the ends of the tape. Instead, butt ends together, and when corners are butted together, dab with sealant to assure a positive seal.

## **Guidelines to Good Glazing (Continued)**

## **Insulating Units**



#### When Glazing Insulating Units:

- (1) Prevent water from standing in contact with the edge of the insulating unit, accomplished by incorporating weep holes in the sash design.
- (2) Provide a long-lasting cushion and seal between the insulating unit and the sash.
- (3) Glazing sealants must be fully compatible with sealants used in the fabrication of the insulating glass assembly. Deviation from these guidelines may ultimately lead to insulating glass failure.



America (GANA) has published a sealant manual for the glass and glazing community. The manual shows not only the types of sealants and their properties, but also illustrates details of joint types, has photos that guide you through compatibility and stain conditions, and explains the importance of sealants in restoration an