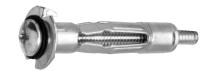

# Adhesives, Tapes, and Fasteners Pages N253 to N332

- Adhesive Tapes
- Adhesives and Cements
- Anchors
- Insert Fasteners
- Mirror Mastics

- Railing Fasteners
- Rivets
- Screws, Washers, Nuts, and Bolts
- Specialty Tapes