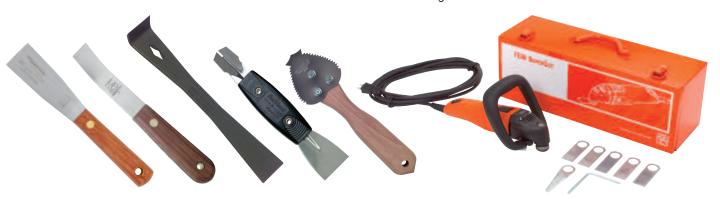

# Application and Removal Tools Pages N205 to N252

- Adhesives and Dispensers
- Caulking Guns and Tools
- Glazing Clips and Points

- Knives and Blades
- Putty Knives and Tools
- Sealant Removal Tools