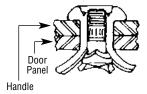

# Adhesives, Tapes, and Fasteners Pages N253 to N332

- Adhesive Tapes
- Adhesives and Cements
- Anchors
- Insert Fasteners
- Mirror Mastics

- Railing Fasteners
- Rivets
- Screws, Washers, Nuts, and Bolts
- Specialty Tapes