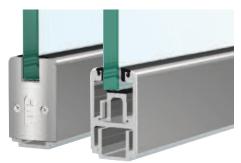

### **Sealing Glass Butt Joints**

Glass butt joints; specialty glass assemblies.

### **Structural Glazing**

Adheres glass, metal panels, or other cladding components to the building