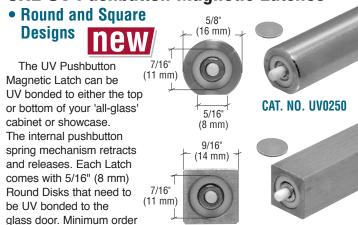

glass' cabinet. Each Latch comes with 5/16" (8 mm) Round Disks that need to be UV bonded to the glass door. Latches are available for both single and double doors. Minimum order quantity is one each.

# **CRL UV Magnetic Latches** for Wood Cabinets



CAT. NO. UV6294

For Single Doors

 Available for Single and **Double Glass Doors** 5/16" (8 mm) 3/8" (10 mm) 7/16 7/16" (11 mm) (11 mm) 7/16" 7/16" (11 mm) > (38 mm) (11 mm)

CRL's UV Magnetic Latches for wood cabinets with glass doors are fabricated from stainless steel. They come with pre-installed anchors to mount the Latch to either the wood top or base. Requires 9/32" (7 mm) diameter hole for installation. Each Latch comes with 5/16" (8 mm) Round Disks that need to be UV bonded to the door.

#### **CRL UV Pushbutton Magnetic Latches**



new

9/16"

(14 mm)

# **CRL UV Magnetic Holder**

The minimum order quantity is one each.

 Designed for 'All-Glass' **Doors** 

**CAT. NO. UV6295** 

For Double Doors







CRL's UV stainless steel Magnetic Holder is designed to be bonded to either the top or bottom of an 'all-glass' cabinet. Each Holder comes with a 7/16" (11 mm) diameter Disk that is UV bonded to the door. The Holder measures 1-1/8" (28 mm) in overall length and 5/8" (16 mm) in diameter. Minimum order is one each.

CAT. NO. UVCK28

#### **CRL UV Dampers** for Glass Doors

is one each.

#### Available With Two **Dampening Strengths**

CRL's UV Dampers are designed for glass doors with selfclosing hinges. It is available with soft or strong damping force. Easy to install on 'all-glass' cabinets. Minimum order is one e