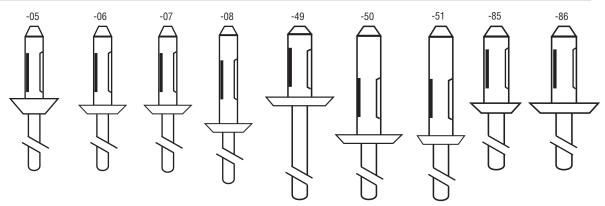

# Adhesives, Tapes, and Fasteners Pages N253 to N332

- Adhesive Tapes
- Adhesives and Cements
- Anchors
- Insert Fasteners
- Mirror Mastics

- Railing Fasteners
- Rivets
- Screws, Washers, Nuts, and Bolts
- Specialty Tapes