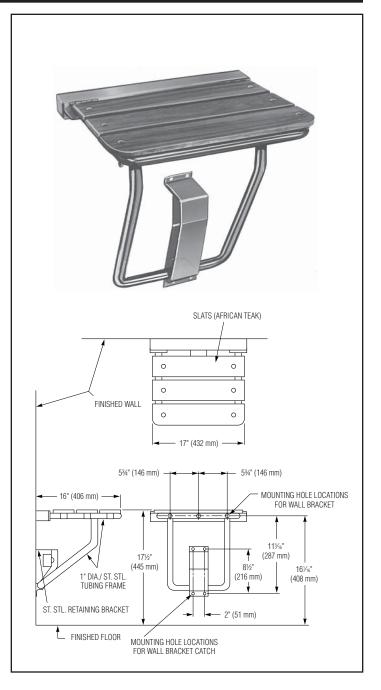

## **Product Materials**

FRAME: 1" dia. 18 gauge stainless steel tubing. Welded.

**WALL BRACKET:** 16 gauge stainless steel with stainless steel piano

hinges.

**RETAINING BRACKET:** 16 gauge stainless steel. Positive bullet-type catch holds seat securely in up or down position.

**SEAT:** three handrubbed African teak slats, each ½" thick and 4" wide with rounded edges.

## Installation

Verify all rough-in dimensions prior to installation. Provide concealed backing or anchors as specified by architect before finished wall is applied. Secure to wall with mounting screws (included) at holes provided. Locate mounting holes  $16\%_6$ " above finished floor for comfortable adult use.

Overall dimensions: 17"W x 16"H x 1½" thick.

Washroom Accessories
Document No. 9005