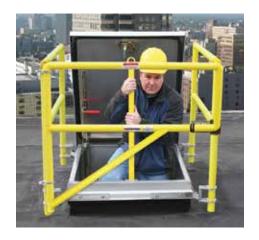

### Thermally Broken Roof Hatch **1.** The low-conductivity element integrated between the interior and exterior surfaces of the cover and frame not only reduces heat transfer, but also dampens vibration for improved acoustic performance, while the 3" of polyisocyanurate insulation provides an R-value of 18 for superior energy performance. 2. Counter-balanced lift assistance for easy one-hand operation 3. Automatic hold-open arm **4.** Heavy-duty slam latch with padlock hasps 5. Innovative Bilclip® flashing system for quick and easy installation on single-ply roofs 6. Available with an optional factory-applied