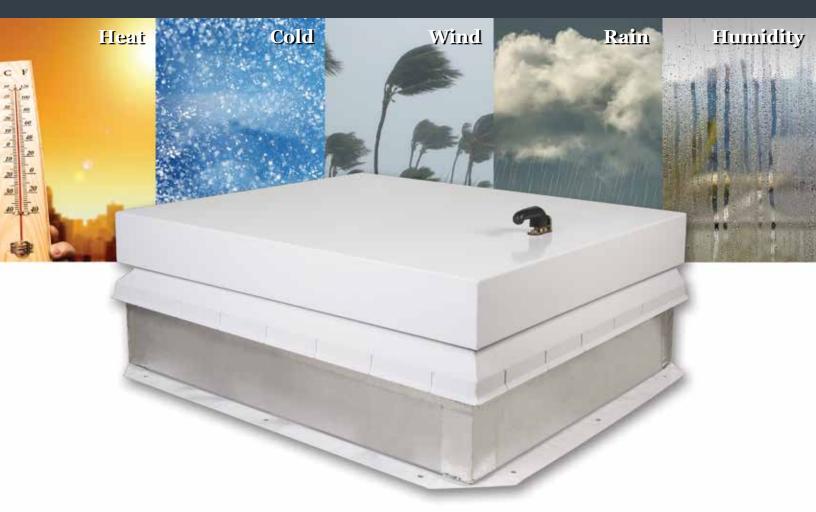

## A Break from the Weather

# Introducing the **Thermally Broken** Roof Hatch, the New Standard in Energy Efficiency

Thermally broken roof hatches feature a frame and cover design that minimizes heat transfer between interior and exterior metal surfaces. The result is a product that resists harmful condensation and provides superior energy efficiency.