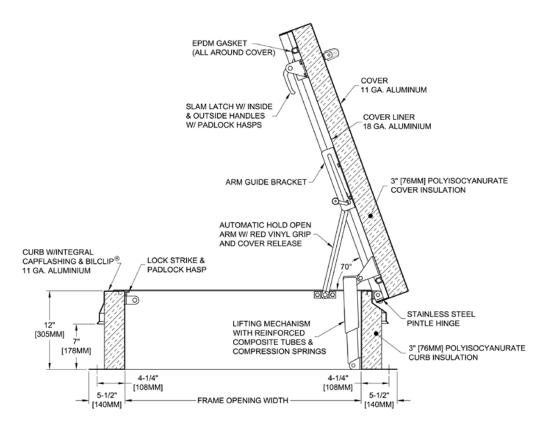

### Thermally Broken Roof Hatch **1.** The low-conductivity element integrated between the interior and exterior surfaces of the cover and frame not only reduces heat transfer, but also dampens vibration for improved acoustic performance, while the 3" of polyisocyanurate insulation provides an R-value of 18 for superior energy performance. 2. Counter-balanced lift assistance for easy one-hand operation 3. Automatic hold-open arm **4.** Heavy-duty slam latch with padlock hasps 5. Innovative Bilclip® flashing system for quick and easy installation on single-ply roofs 6. Available with an optional factory-applied

Type S-50TB and E-50TB shown. All other models open to 90°.