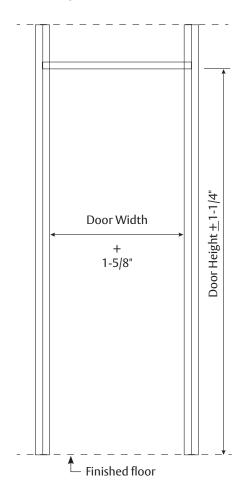

# **Expandable Frames**

#### **Installation Details**

Install header.

Install hinge jamb at top and engage corner and slide into position.

Install strike jamb in the same manner as hinge jamb.

Adjust frame for proper clearances, plumb and level.