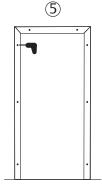

#### **Installation Details**

Install header.

Install hinge jamb at top and engage corner and slide into position.

Install strike jamb in the same manner as hinge jamb.

Adjust frame for proper clearances, plumb and level.

Secure with #7 2-1/2" counter-sunk screws.

101 Ashbridge Circle | Woodbridge, Ontario Canada L4L 3R5 Tel: 416.749.2111 | Toll Free: 800.263.7515 | Fax: 905.851.8346 www.baronmetal.com