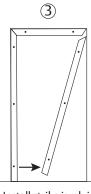

#### **Installation Details**

Install header.

Install hinge jamb at top and engage corner and slide into position.

Install strike jamb in the same manner as hinge jamb.

Adjust frame for proper clearances, plumb and level.