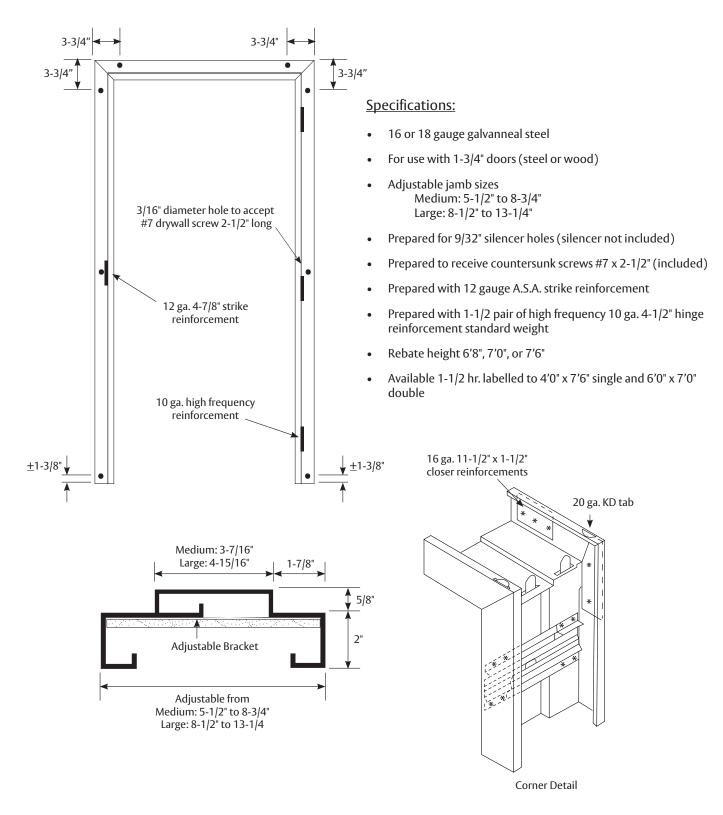

# **Expandable Frames**

### **ASSA ABLOY**

Rough Opening Drywall Installation





#### **Installation Details**



Install header.



Install hinge jamb at top and engage corner and slide into position.



Install strike jamb in the same manner as hinge jamb.



Adjust frame for proper clearances, plumb and level.



Secure with #7 2-1/2" counter-sunk screws.

101 Ashbridge Circle | Woodbridge, Ontario Canada L4L 3R5 Tel: 416.749.2111 | Toll Free: 800.263.7515 | Fax: 905.851.8346 www.baronmetal.com



## **Expandable Frames**

## ASSA ABLOY



101 Ashbridge Circle | Woodbridge, Ontario Canada L4L 3R5 Tel: 416.749.2111 | Toll Free: 800.263.7515 | Fax: 905.851.8346 www.baronmetal.com