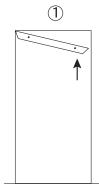

#### **Installation Details**

Install header.

Install hinge jamb at top and engage corner and slide into position.

Install strike jamb in the same manner as hinge jamb.

Adjust frame for proper clearances, plumb and level.

Secure with #7 2-1/2" counter-sunk screws.

101 Ashbridge Circle | Woodbridge, Ontario Canada L4L 3R5 Tel: 416.749.2111 | Toll Free: 800.263.7515 | Fax: 905.851.8346 www.baronmetal.com