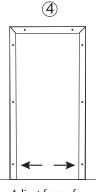

#### **Installation Details**

Install header.

Install hinge jamb at top and engage corner and slide into position.

Install strike jamb in the same manner as hinge jamb.

Adjust frame for proper clearances, plumb and level.