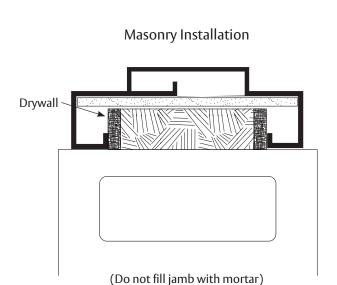

### **ASSA ABLOY**

Rough Opening Drywall Installation

#### **Installation Details**

Install header.

Install hinge jamb at top and engage corner and slide into position.

Install strike jamb in the same manner as hinge jamb.

Adjust frame for proper clearances, plumb and level.