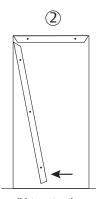

#### **Installation Details**

Install header.

Install hinge jamb at top and engage corner and slide into position.

Install strike jamb in the same manner as hinge jamb.

Adjust frame for proper clearances, plumb and level.

Secure with #7 2-1/2" counter-sunk screws.

101 Ashbridge Circle | Woodbridge, Ontario Canada L4L 3R5 Tel: 416.749.2111 | Toll Free: 800.263.7515 | Fax: 905.851.8346 www.baronmetal.com