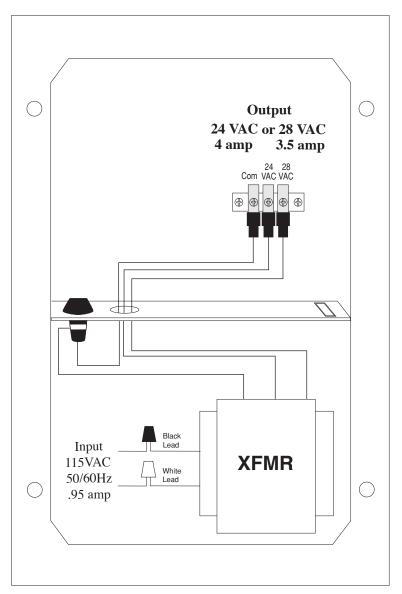

#### **Overview:**

The Altronix T2428100WP Outdoor CCTV Camera Power Supply provides 24VAC or 28VAC supply current. The NEMA 4 rated Outdoor enclosure permits installation close to the outdoor CCTV equipment which reduces the need for long wire runs, which eliminates voltage drops.

### Input:

• Input 115VAC 50/60 Hz, .95 amp.

## Output:

- 24VAC rated @ 4 amp or 28VAC rated @ 3.5 amp supply current.
- Secondary fuse rated @ 5 amp/250V.

## Installation Instructions:

- 1. Mount T2428100WP in desired location
- 2. Connect the AC (115VAC 50/60 Hz) to the black and white flying leads of the transformer (*Fig. 1*).
- 3. Measure output voltage before connecting device. This helps avoid potential damage.

WARNING: This installation should be made by qualified service personnel and should conform to all local codes and in accordance with the National Electrical Codes.

Fig. 1

Altronix is not responsible for any typographical errors. Product specifications are subject to change without notice.