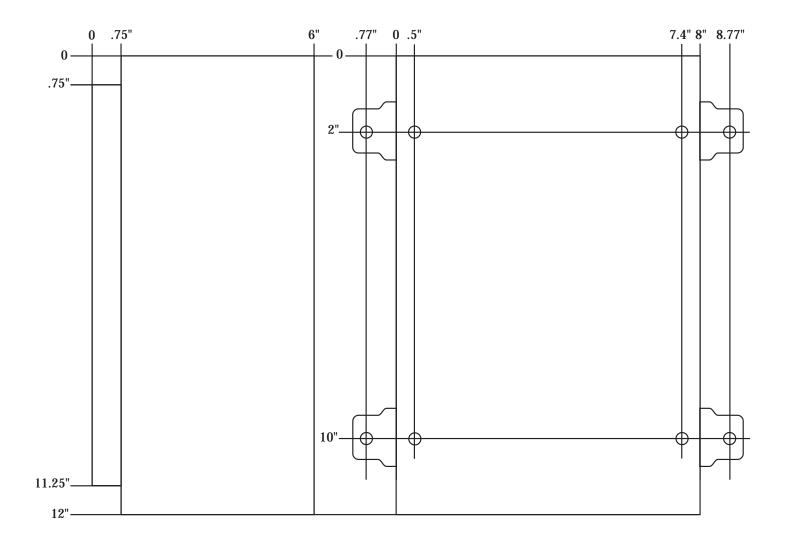

# **Specifications:**

### Input:

• Input 115VAC 50/60 Hz, .95 amp.

## Output:

- 24VAC rated @ 4 amp or 28VAC rated @ 3.5 amp supply current.
- Secondary fuse rated @ 5 amp/250V.

### Additional Features:

- NEMA 4 rated outdoor enclosure.
- Ease of installation saves time and eliminates costly labor.

# **Enclosure Dimensions:**

12"H x 8"W x 6"D

## Installation Instructions:

- 1. Mount T2428100WP in desired location
- 2. Connect the AC (115VAC 50/60 Hz) to the black and white flying leads of the transformer (*Fig. 1*).
- 3. Measure output voltage before connecting device. This helps avoid potential damage.

WARNING: This installation should be made by qualified service personnel and should conform to all local codes and in accordance with the National Electrical Codes.



Fig. 1





Altronix is not responsible for any typographical errors. Product specifications are subject to change without notice.