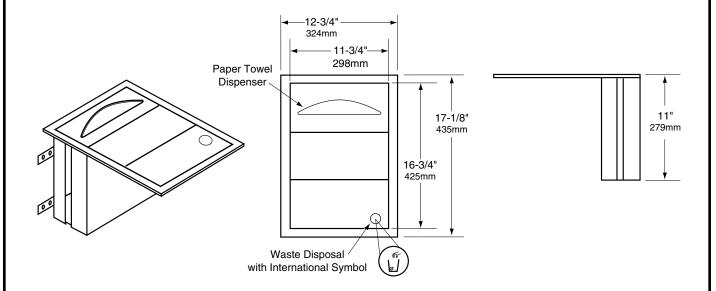

# TOWEL DISPENSER AND WASTE DOOR FOR COUNTERTOPS

CT-1

Date:

Project Name:

#### Rough Countertop Cutout

11-3/4" (298mm) wide 16-3/4" (425mm) high 3/4" to 1-1/2" (19 to 38mm) mounting thickness 17" (430mm) minimum clearance below mounting surface

## **CONSTRUCTION:**

Fabricated of 22-gauge (0.8mm), type 304 stainless steel with exposed surfaces having a #4 satin-finish. Paper towels load into top of dispenser. Waste door, with international waste symbol, is self-closing, and mounted on a full length spring loaded stainless steel piano hinge. All welded construction.

## **CAPACITY:**

300 C-fold or multi-fold towels